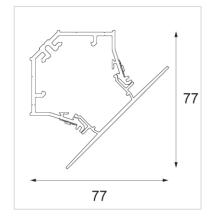

### About Como Corner

- Linear indirect lighting solution
- Made to measure
- Backside of profile base is 90°: fits perfect in a corner

Designer: Dirk Wynants

## Mounting

**HORIZONTALLY** WALL - CEILING

**VERTICALLY** WALL - WALL

HORIZONTALLY WALL