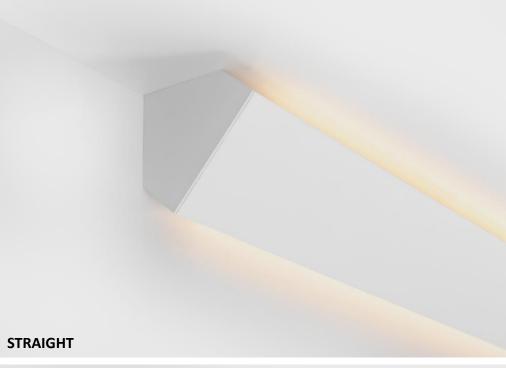

# Como Corner





## Como Corner

A simple design that hides it all

### About Como Corner

- Linear indirect lighting solution
- Made to measure
- Backside of profile base is 90°: fits perfect in a corner

Designer: Dirk Wynants







## Market segments

- Residential
- Office

## Mounting







**HORIZONTALLY** WALL - CEILING

**VERTICALLY** WALL - WALL

HORIZONTALLY WALL



# Design



### Two different covers

Distance between cover and wall/ceiling is identical









### Colours

#### Available colors

- Profile base: ano aluminum
- Profile covers: white stuc

Covers can be painted to make it blend in nicely

(follow instructions paint manufacturer)

- Sand cover with close-grainded sandpaper or scuff pad
- Degrease with powerful detergent
- Rinse out detergent with water
- Apply unpigmented, water or solvent based primer
- Apply water or solvent based paint

# Specifications



# Como corner 2700K - 3000K - 4000K CRI 1000 lm/m 24V Non-dim 1-10V Dali (Casambi)

(1) 3000K, white struc - white struc, 500mA







Always check our website for the most complete and up to date specifications!





#### **DESIGN**

2 COVER OPTIONS

COVERS IN WHITE STRUC THAT CAN BE PAINTED

NO VISIBLE SCREWS



### **APPLICATION**

GLARE FREE INDIRECT LIGHTING

OPTIM