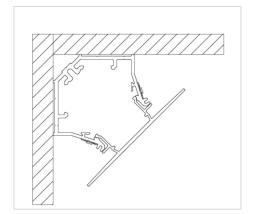

### About Como Corner

- Linear indirect lighting solution
- Made to measure
- Backside of profile base is 90°: fits perfect in a corner

Designer: Dirk Wynants

## Mounting

**HORIZONTALLY** WALL - CEILING

**VERTICALLY** WALL - WALL

HORIZONTALLY WALL