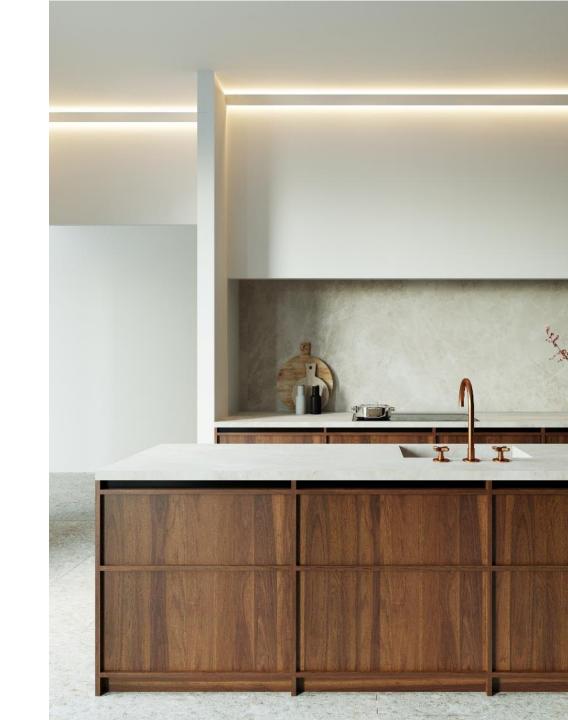

## Como Corner

A simple design that hides it all

### About Como Corner

- Linear indirect lighting solution
- Made to measure
- Backside of profile base is 90°: fits perfect in a corner

Designer: Dirk Wynants

### **APPLICATION**

GLARE FREE INDIRECT LIGHTING

OPTIMAL VISUAL COMFORT

CEILING-WALL, WALL-WALL OR WALL MOUNTING

RESIDENTIAL OFFICE