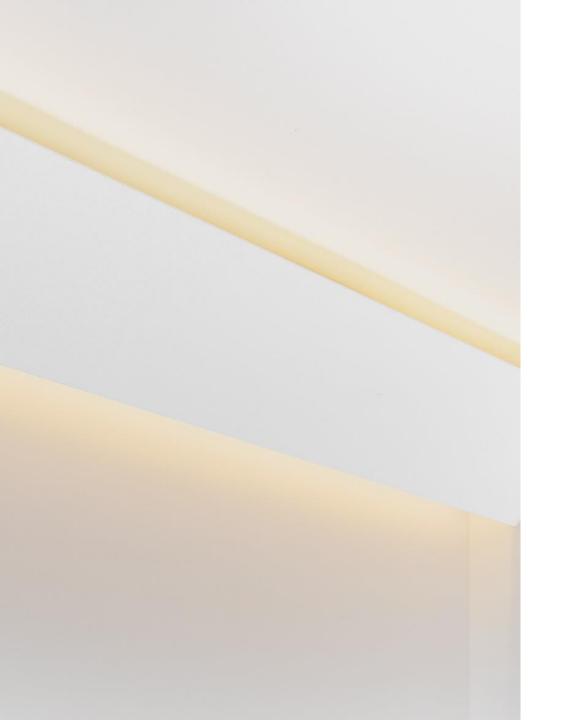

## Como Corner

A simple design that hides it all

### About Como Corner

- Linear indirect lighting solution
- Made to measure
- Backside of profile base is 90°: fits perfect in a corner

Designer: Dirk Wynants

### Two different covers

Distance between cover and wall/ceiling is identical