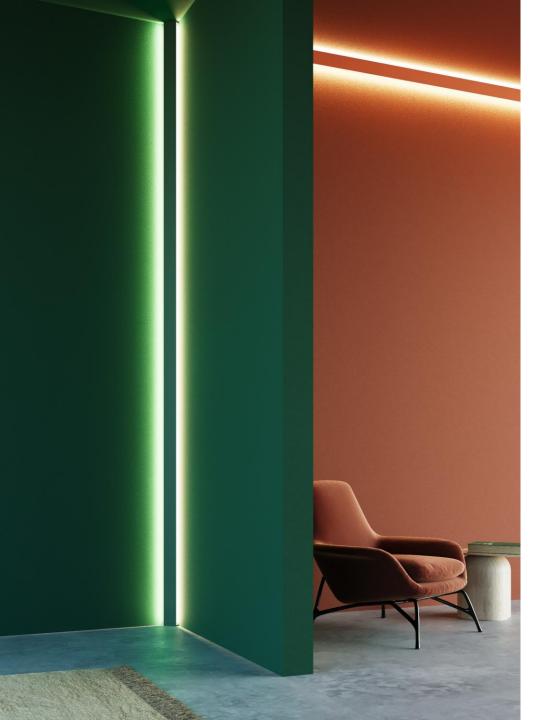

### About Como Corner

- Linear indirect lighting solution
- Made to measure
- Backside of profile base is 90°: fits perfect in a corner

Designer: Dirk Wynants

## Mounting

**HORIZONTALLY** WALL - CEILING

**VERTICALLY** WALL - WALL

HORIZONTALLY WALL

### **APPLICATION**

GLARE FREE INDIRECT LIGHTING

OPTIMAL VISUAL COMFORT

CEILING-WALL, WALL-WALL OR WALL MOUNTING

RESIDENTIAL OFFICE