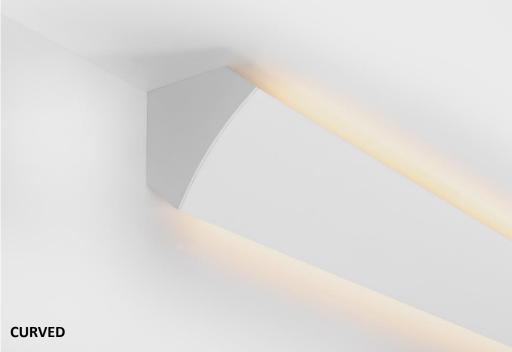

# Como Corner





## Como Corner

A simple design that hides it all

### About Como Corner

- Linear indirect lighting solution
- Made to measure
- Backside of profile base is 90°: fits perfect in a corner

Designer: Dirk Wynants







## Market segments

- Residential
- Office

## Mounting







**HORIZONTALLY** WALL - CEILING

**VERTICALLY** WALL - WALL

HORIZONTALLY WALL



# Design



### Two different covers

Distance between cover and wall/ceiling is identical









### Colours

#### Available colors

- Profile base: ano aluminum
- Profile covers: white stuc

Covers can be painted to make it blend in nicely

(follow instructions paint manufacturer)

- Sand cover with close-grainded sandpaper or scuff pad
- Degrease with powerful detergent
- Rinse out detergent with water
- Apply unpigmented, water or solvent based primer
- Apply water or solvent based paint

# Specifications



# Como corner 2700K - 3000K - 4000K CRI 1000 lm/m 24V Non-dim 1-10V Dali (Casambi)

(1) 3000K, white struc - white struc, 500mA







Always check our website for the most complete and up to date specifications!





#### **DESIGN**

2 COVER OPTIONS

COVERS IN WHITE STRUC THAT CAN BE PAINTED

NO VISIBLE SCREWS



### **APPLICATION**

GLARE FREE INDIRECT LIGHTING

OPTIMAL