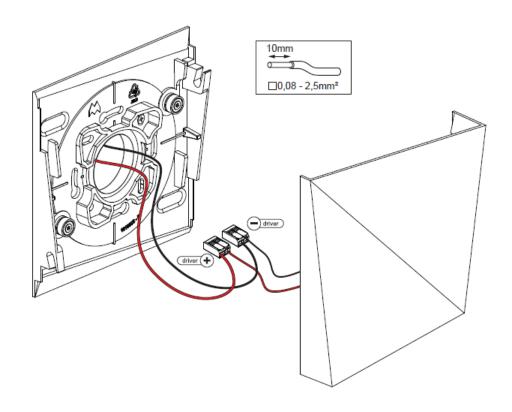

## **Step 2:** Make your **connection** and hide them in the wall or installation box

 $\rightarrow$  Required space in the wall: Ø60x50mm

## **Step 3:** Place the outer housing on the wall mounted plate