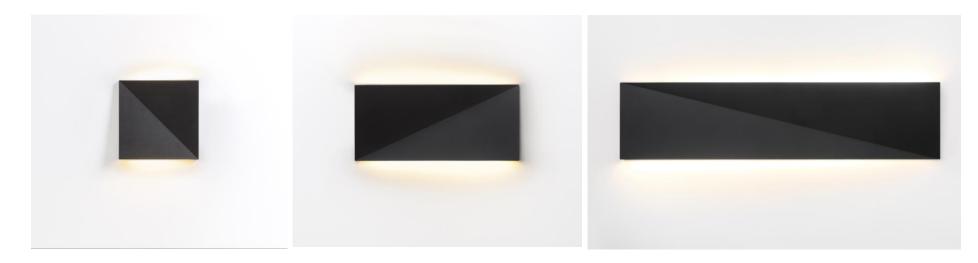

# Dent





## Dent

Playful and enigmatic

## Playfulness







## Create your own piece of art!





### About Dent

- Versatile wall fixture
- Minimalistic front view
- Alive and dynamic sideview

Designer: Jeffrey Huyghe







## Market segments

- High-end residential
- Hospitality

# Design



## Colours



Black structure



White structure



## Sizes



Small Medium Large









## Design features





## Installation



**Step 1:** Mounting of wall plate







## **Step 2:** Make your **connection** and hide them in the wall or installation box

 $\rightarrow$  Required space in the wall: Ø60x50mm





## **Step 3:** Place the outer housing on the wall mounted plate

## $\rightarrow$ magnetic fixation!





Step 4: Anti-theft: small hole allows the insertion of an anti-theft screw





# Specifications



| Dent small               | Dent medium            | Dent large            |
|--------------------------|------------------------|-----------------------|
| 2700K – 3000K            |                        |                       |
| CRI90+                   |                        |                       |
| IP20