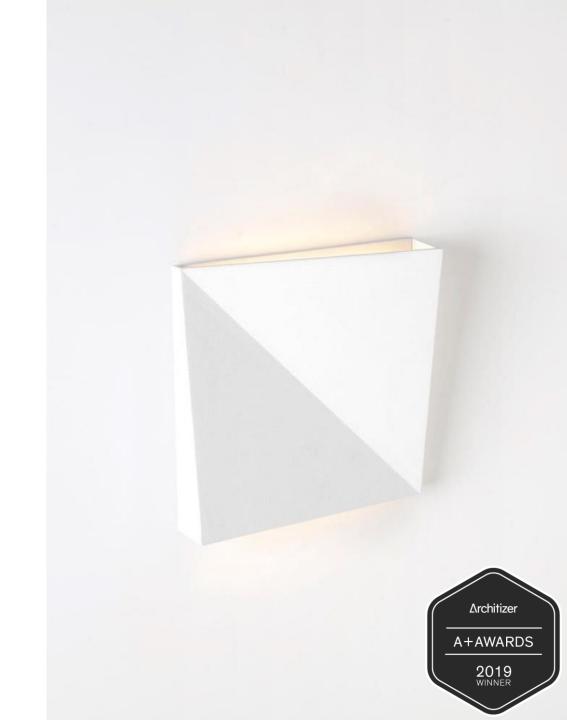

## Dent

Playful and enigmatic

## Playfulness

### About Dent

- Versatile wall fixture
- Minimalistic front view
- Alive and dynamic sideview

Designer: Jeffrey Huyghe

## Design features