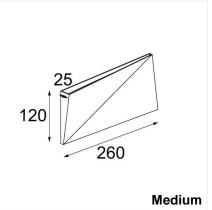

Anti-theft: small hole allows the insertion of an anti-theft screw





# Specifications



| Dent small               | Dent medium            | Dent large            |
|--------------------------|------------------------|-----------------------|
| 2700K – 3000K            |                        |                       |
| CRI90+                   |                        |                       |
| IP20                     |                        |                       |
| 413 lm <sup>(1)</sup>    | 729 lm <sup>(1)</sup>  | 833 lm <sup>1)</sup>  |
| 7,8 W <sup>(1)</sup>     | 17,6 W <sup>(1)</sup>  | 17,6 W <sup>1)</sup>  |
| 53 lm/W <sup>1)</sup>    | 41 lm/W <sup>(1)</sup> | 47 lm/W <sup>1)</sup> |
| Non-dim<br>1-10V<br>Dali |                        |                       |











Always check our website for the most complete and up to date specifications!





#### **DESIGN**

**ULTRA THIN** 

NO WIRES, NO SCREWS

MINIMALISTIC BUT PLAYFULL

SIGNATURE BY DIAGONAL LINE

BLACK AND WHITE STRUCTURE FINISHINGS



### **APPLICATION**

CLEVER AND SMART INSTALLATION ON THE WALL

RESIDENTIAL HOSPITALITY

MOOD MAKER

**GEAR EXCLUDED** 



### **TECHNOLOGY**

**UP- AND DOWNLIGHT** 

EASY INSTALLATION MAGNETIC FIXATION ANTI-THEFT

ACCURATE COLOUR RENDERING

CONNECTED LIGHTING



# Inspiration