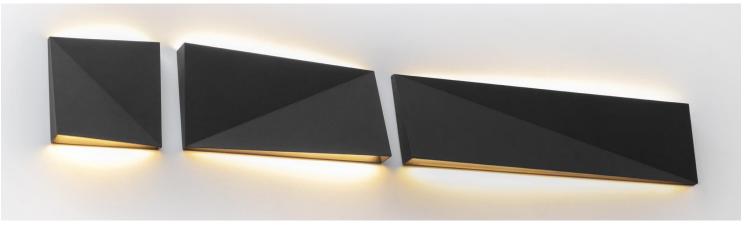

# Dent





## Dent

Playful and enigmatic

## Playfulness







## Create your own piece of art!





### About Dent

- Versatile wall fixture
- Minimalistic front view
- Alive and dynamic sideview

Designer: Jeffrey Huyghe







## Market segments

- High-end residential
- Hospitality

# Design



## Colours



Black structure



White structure



## Sizes



Small Medium Large









## Design features





## Installation



**Step 1:** Mounting of wall plate







## **Step 2:** Make your **connection** and hide them in the wall or installation box

 $\rightarrow$  Required space in the wall: Ø60x50mm





## **Step 3:** Place the outer housing on the wall mounted plate

## $\rightarrow$ magnetic fixation!





Step 4: Anti-theft: small hole allows the insertion of an anti-theft screw





# Specifications



| Dent small               | D