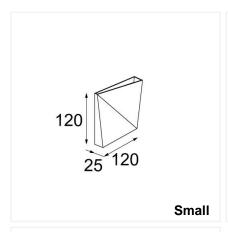

4: Anti-theft: small hole allows the insertion of an anti-theft screw





# Specifications



| Dent small               | Dent medium            | Dent large            |
|--------------------------|------------------------|-----------------------|
| 2700K – 3000K            |                        |                       |
| CRI90+                   |                        |                       |
| IP20                     |                        |                       |
| 413 lm <sup>(1)</sup>    | 729 lm <sup>(1)</sup>  | 833 lm <sup>1)</sup>  |
| 7,8 W <sup>(1)</sup>     | 17,6 W <sup>(1)</sup>  | 17,6 W <sup>1)</sup>  |
| 53 lm/W <sup>1)</sup>    | 41 lm/W <sup>(1)</sup> | 47 lm/W <sup>1)</sup> |
| Non-dim<br>1-10V<br>Dali |                        |                       |











Always check our website for the most complete and up to date specifications!





#### **DESIGN**

**ULTRA THIN** 

NO WIRES, NO SCREWS

MINIMALISTIC BUT PLAYFULL

SIGNATURE BY DIAGONAL LINE

BLACK AND WHITE STRUCTURE FINISHINGS



### **APPLICATION**

CLEVER AND SMART INSTALLATION ON THE WALL

RESIDENTIAL HOSPITALITY

MOOD MAKER

**GEAR EXCLUDED** 



### **TECHNOLOGY**

**UP- AND DOWNLIGHT** 

EASY INSTALLATION MAGNETIC FIXATION ANTI-THEFT

ACCURATE COLOUR RENDERING

CONNECTED LIGHTING



# Inspiration