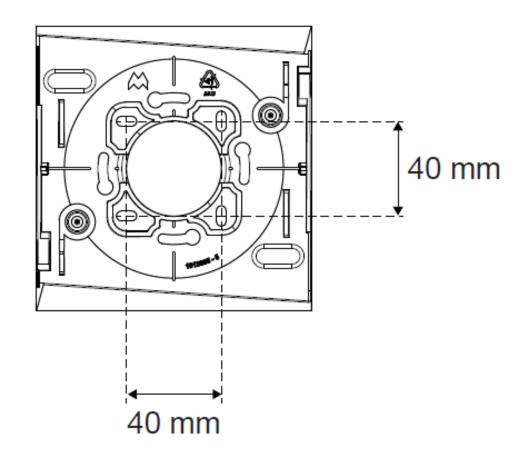

## Installation

**Step 1:** Mounting of wall plate

## **Step 2:** Make your **connection** and hide them in the wall or installation box

 $\rightarrow$  Required space in the wall: Ø60x50mm