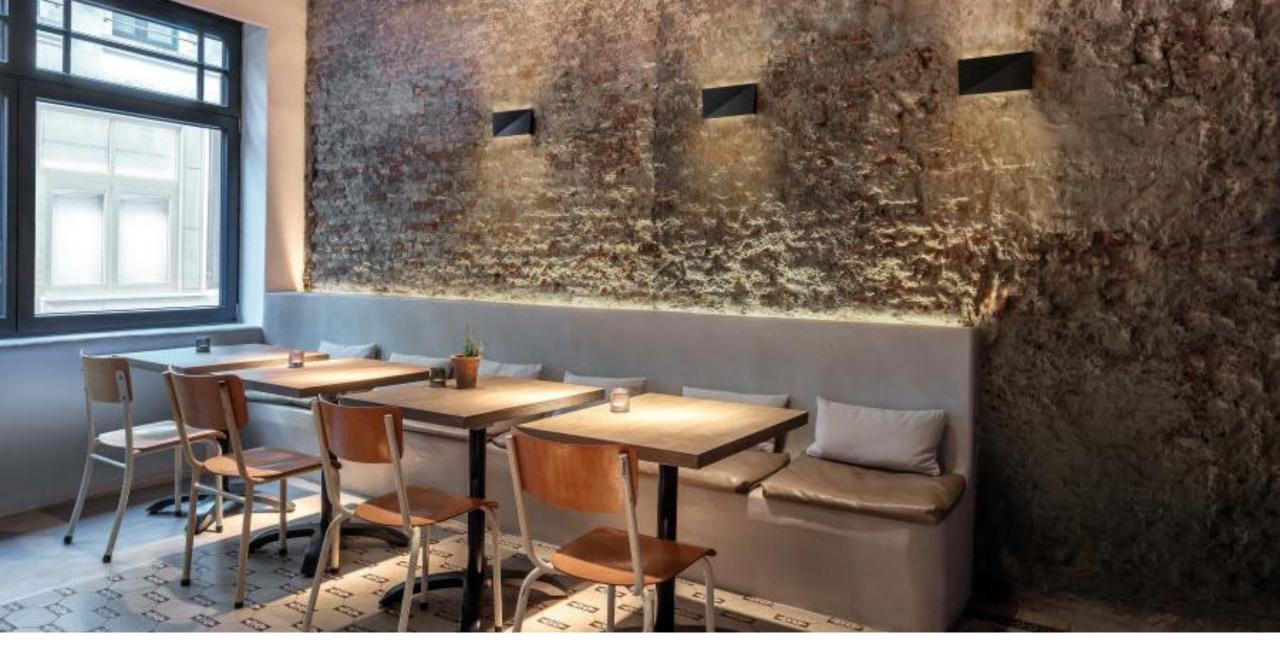

sup>(1)</sup>  | 833 lm <sup>1)</sup>  |
| 7,8 W <sup>(1)</sup>     | 17,6 W <sup>(1)</sup>  | 17,6 W <sup>1)</sup>  |
| 53 lm/W <sup>1)</sup>    | 41 lm/W <sup>(1)</sup> | 47 lm/W <sup>1)</sup> |
| Non-dim<br>1-10V<br>Dali |                        |                       |











Always check our website for the most complete and up to date specifications!





#### **DESIGN**

**ULTRA THIN** 

NO WIRES, NO SCREWS

MINIMALISTIC BUT PLAYFULL

SIGNATURE BY DIAGONAL LINE

BLACK AND WHITE STRUCTURE FINISHINGS



### **APPLICATION**

CLEVER AND SMART INSTALLATION ON THE WALL

RESIDENTIAL HOSPITALITY

MOOD MAKER

**GEAR EXCLUDED** 



### **TECHNOLOGY**

**UP- AND DOWNLIGHT** 

EASY INSTALLATION MAGNETIC FIXATION ANTI-THEFT

ACCURATE COLOUR RENDERING

CONNECTED LIGHTING



# Inspiration