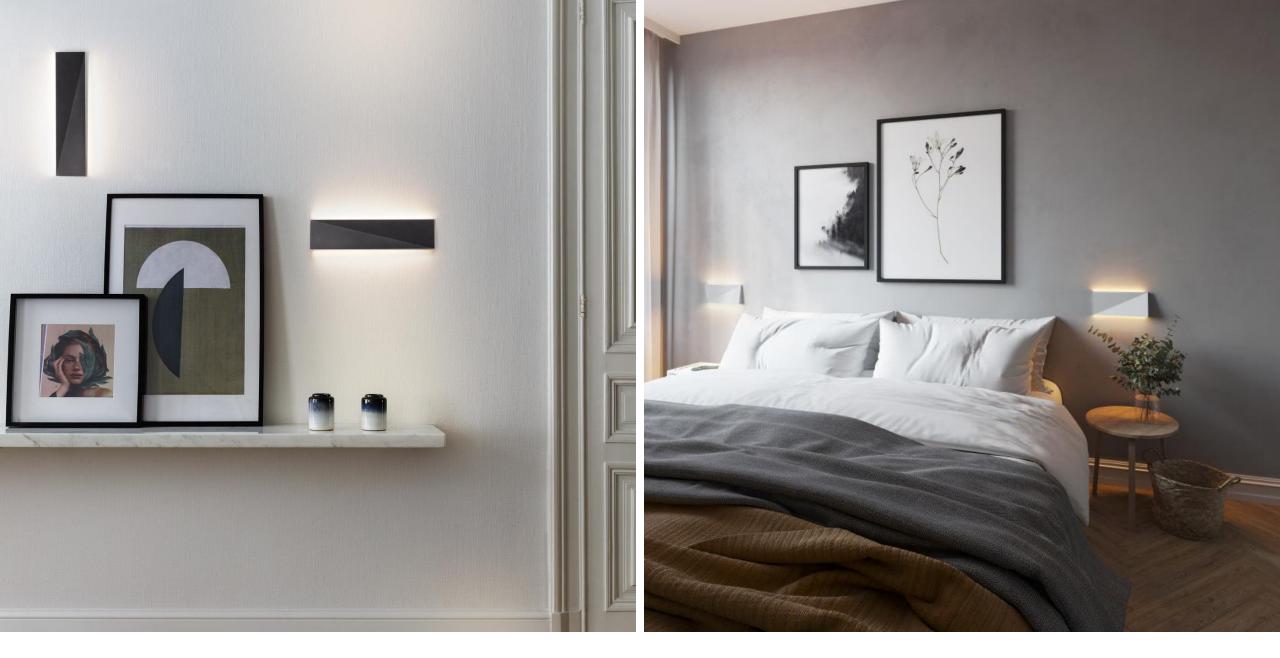

833 lm <sup>1)</sup>  |
| 7,8 W <sup>(1)</sup>     | 17,6 W <sup>(1)</sup>  | 17,6 W <sup>1)</sup>  |
| 53 lm/W <sup>1)</sup>    | 41 lm/W <sup>(1)</sup> | 47 lm/W <sup>1)</sup> |
| Non-dim<br>1-10V<br>Dali |                        |                       |











Always check our website for the most complete and up to date specifications!





#### **DESIGN**

**ULTRA THIN** 

NO WIRES, NO SCREWS

MINIMALISTIC BUT PLAYFULL

SIGNATURE BY DIAGONAL LINE

BLACK AND WHITE STRUCTURE FINISHINGS



### **APPLICATION**

CLEVER AND SMART INSTALLATION ON THE WALL

RESIDENTIAL HOSPITALITY

MOOD MAKER

**GEAR EXCLUDED** 



### **TECHNOLOGY**

**UP- AND DOWNLIGHT** 

EASY INSTALLATION MAGNETIC FIXATION ANTI-THEFT

ACCURATE COLOUR RENDERING

CONNECTED LIGHTING



# Inspiration