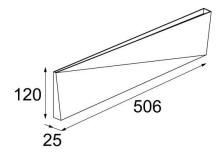

# Dent





## Dent

Playful and enigmatic

## Playfulness







## Create your own piece of art!





### About Dent

- Versatile wall fixture
- Minimalistic front view
- Alive and dynamic sideview

Designer: Jeffrey Huyghe







## Market segments

- High-end residential
- Hospitality

# Design



## Colours



Black structure



White structure



## Sizes



Small Medium Large









## Design features





## Installation



**Step 1:** Mounting of wall plate







## **Step 2:** Make your **connection** and hide them in the wall or installation box

 $\rightarrow$  Required space in the wall: Ø60x50mm





## **Step 3:** Place the outer housing on the wall mounted plate

## $\rightarrow$ magnetic fixation!





Step 4: Anti-theft: small hole allows the insertion of an anti-theft screw





# Specifications



| Dent small               | Dent medium            | Dent large            |
|--------------------------|------------------------|-----------------------|
| 2700K – 3000K            |                        |                       |
| CRI90+                   |                        |                       |
| IP20                     |