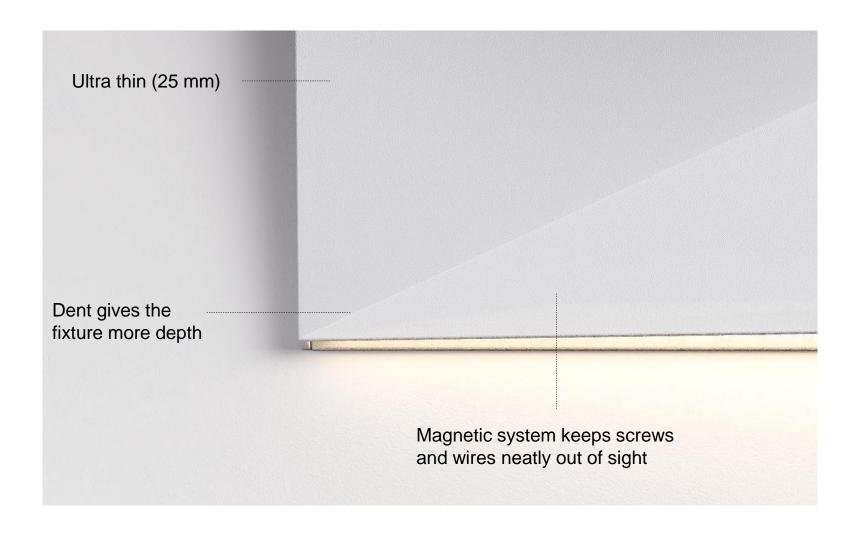

## Design features

#### **DESIGN**

**ULTRA THIN** 

NO WIRES, NO SCREWS

MINIMALISTIC BUT PLAYFULL

SIGNATURE BY DIAGONAL LINE

BLACK AND WHITE STRUCTURE FINISHINGS

### **TECHNOLOGY**

**UP- AND DOWNLIGHT** 

EASY INSTALLATION MAGNETIC FIXATION ANTI-THEFT

ACCURATE COLOUR RENDERING

CONNECTED LIGHTING