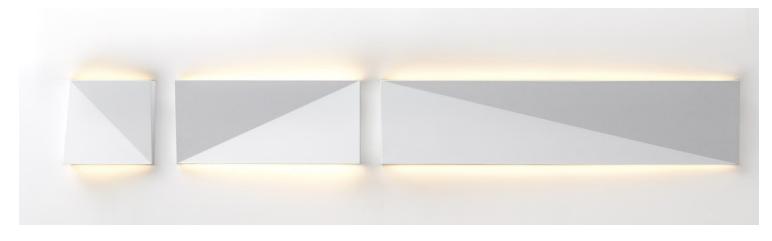

# Dent





## Dent

Playful and enigmatic

## Playfulness







## Create your own piece of art!





### About Dent

- Versatile wall fixture
- Minimalistic front view
- Alive and dynamic sideview

Designer: Jeffrey Huyghe







## Market segments

- High-end residential
- Hospitality

# Design



## Colours



Black structure



White structure



## Sizes



Small Medium Large









## Design features





## Installation



**Step 1:** Mounting of wall plate







## **Step 2:** Make your **connection** and hide them in the wall or installation box

 $\rightarrow$  Required space in the wall: Ø60x50mm





## **Step 3:** Place the outer housing on the wall mounted plate

## $\rightarrow$ magnetic fixation!





Step 4: Anti-theft: small hole allows the insertion of an anti-theft screw





# Specifications



| Dent small               |