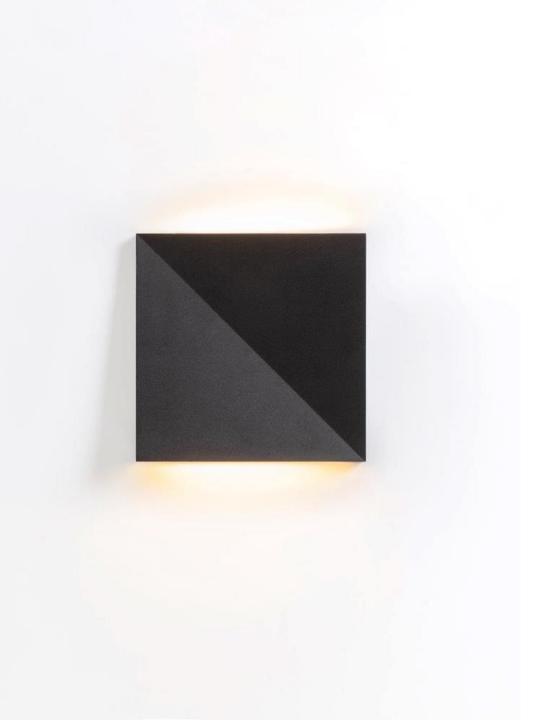

## Dent

Playful and enigmatic

### About Dent

- Versatile wall fixture
- Minimalistic front view
- Alive and dynamic sideview

Designer: Jeffrey Huyghe

## Colours

Black structure

White structure