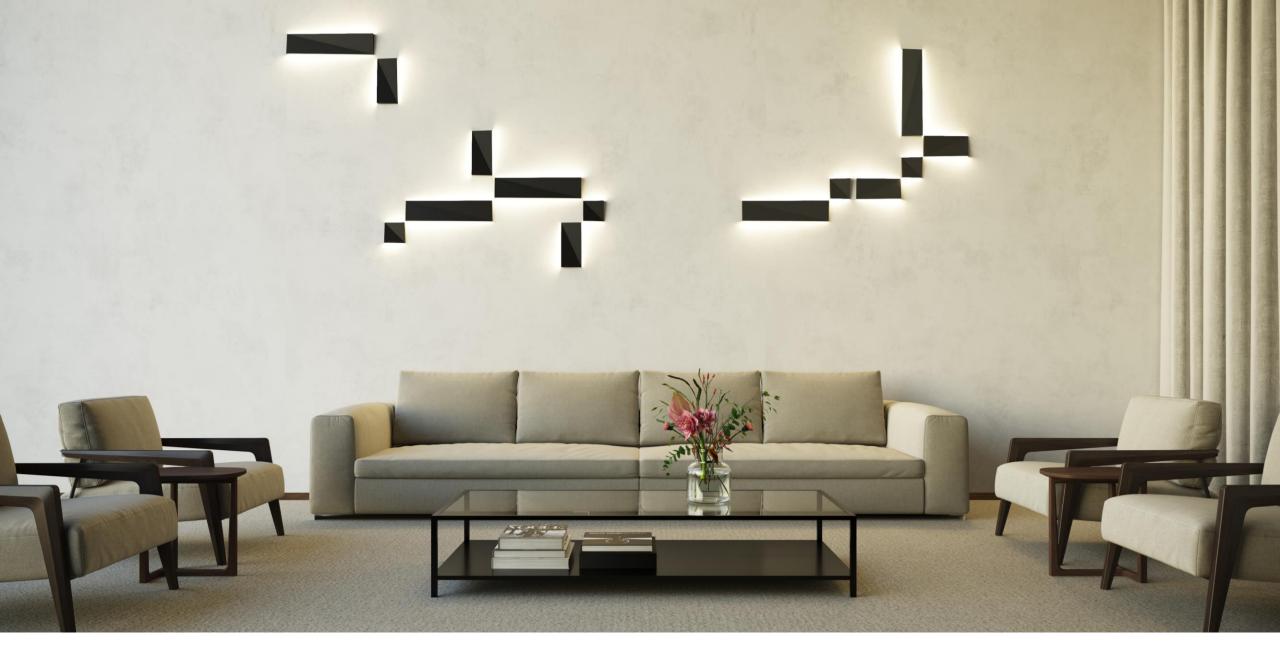

(1)</sup>  | 833 lm <sup>1)</sup>  |
| 7,8 W <sup>(1)</sup>     | 17,6 W <sup>(1)</sup>  | 17,6 W <sup>1)</sup>  |
| 53 lm/W <sup>1)</sup>    | 41 lm/W <sup>(1)</sup> | 47 lm/W <sup>1)</sup> |
| Non-dim<br>1-10V<br>Dali |                        |                       |











Always check our website for the most complete and up to date specifications!





#### **DESIGN**

**ULTRA THIN** 

NO WIRES, NO SCREWS

MINIMALISTIC BUT PLAYFULL

SIGNATURE BY DIAGONAL LINE

BLACK AND WHITE STRUCTURE FINISHINGS



### **APPLICATION**

CLEVER AND SMART INSTALLATION ON THE WALL

RESIDENTIAL HOSPITALITY

MOOD MAKER

**GEAR EXCLUDED** 



### **TECHNOLOGY**

**UP- AND DOWNLIGHT** 

EASY INSTALLATION MAGNETIC FIXATION ANTI-THEFT

ACCURATE COLOUR RENDERING

CONNECTED LIGHTING



# Inspiration