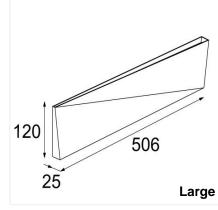

nti-theft: small hole allows the insertion of an anti-theft screw





# Specifications



| Dent small               | Dent medium            | Dent large            |
|--------------------------|------------------------|-----------------------|
| 2700K – 3000K            |                        |                       |
| CRI90+                   |                        |                       |
| IP20                     |                        |                       |
| 413 lm <sup>(1)</sup>    | 729 lm <sup>(1)</sup>  | 833 lm <sup>1)</sup>  |
| 7,8 W <sup>(1)</sup>     | 17,6 W <sup>(1)</sup>  | 17,6 W <sup>1)</sup>  |
| 53 lm/W <sup>1)</sup>    | 41 lm/W <sup>(1)</sup> | 47 lm/W <sup>1)</sup> |
| Non-dim<br>1-10V<br>Dali |                        |                       |











Always check our website for the most complete and up to date specifications!





#### **DESIGN**

**ULTRA THIN** 

NO WIRES, NO SCREWS

MINIMALISTIC BUT PLAYFULL

SIGNATURE BY DIAGONAL LINE

BLACK AND WHITE STRUCTURE FINISHINGS



### **APPLICATION**

CLEVER AND SMART INSTALLATION ON THE WALL

RESIDENTIAL HOSPITALITY

MOOD MAKER

**GEAR EXCLUDED** 



### **TECHNOLOGY**

**UP- AND DOWNLIGHT** 

EASY INSTALLATION MAGNETIC FIXATION ANTI-THEFT

ACCURATE COLOUR RENDERING

CONNECTED LIGHTING



# Inspiration