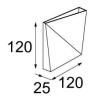

# Dent





## Dent

Playful and enigmatic

## Playfulness







## Create your own piece of art!





### About Dent

- Versatile wall fixture
- Minimalistic front view
- Alive and dynamic sideview

Designer: Jeffrey Huyghe







## Market segments

- High-end residential
- Hospitality

# Design



## Colours



Black structure



White structure



## Sizes



Small Medium Large









## Design features





## Installation



**Step 1:** Mounting of wall plate







## **Step 2:** Make your **connection** and hide them in the wall or installation box

 $\rightarrow$  Required space in the wall: Ø60x50mm





## **Step 3:** Place the outer housing on the wall mounted plate

## $\rightarrow$ magnetic fixation!





Step 4: Anti-theft: small hole allows the insertion of an anti-theft screw





# Specifications



| Dent small               | Dent medium            | Dent large            |
|--------------------------|------------------------|-----------------------|
| 2700K – 3000K            |                        |                       |
| CRI90+                   |                        |                       |
| IP20                     |