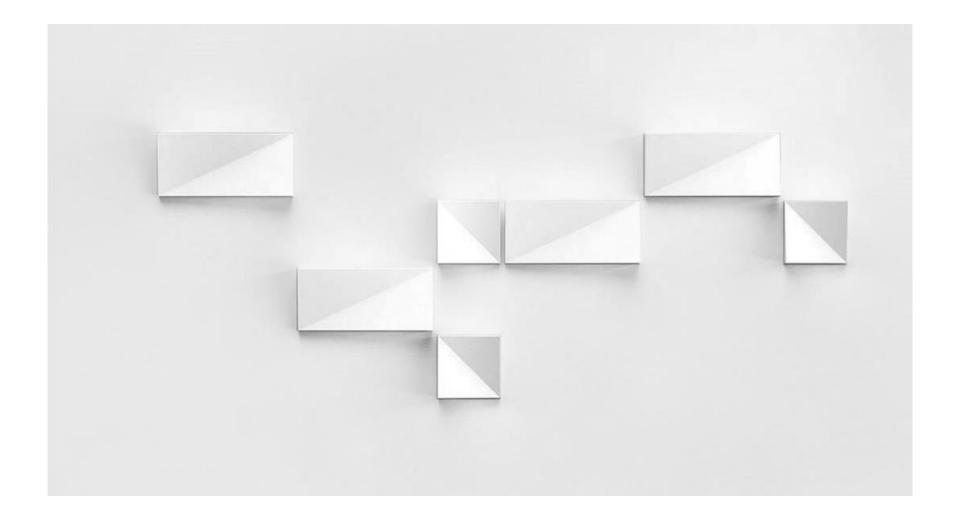

# Dent





## Dent

Playful and enigmatic

## Playfulness







## Create your own piece of art!





### About Dent

- Versatile wall fixture
- Minimalistic front view
- Alive and dynamic sideview

Designer: Jeffrey Huyghe







## Market segments

- High-end residential
- Hospitality

# Design



## Colours



Black structure



White structure



## Sizes



Small Medium Large









## Design features





## Installation



**Step 1:** Mounting of wall plate







## **Step 2:** Make your **connection** and hide them in the wall or installation box

 $\rightarrow$  Required space in the wall: Ø60x50mm





## **Step 3:** Place the outer housing on the wall mounted plate

## $\rightarrow$ magnetic fixation!





Step 4: Anti-theft: small hole allows the insertion of an anti-theft screw





# Specifications



| Dent small               | Dent medium            | Dent large