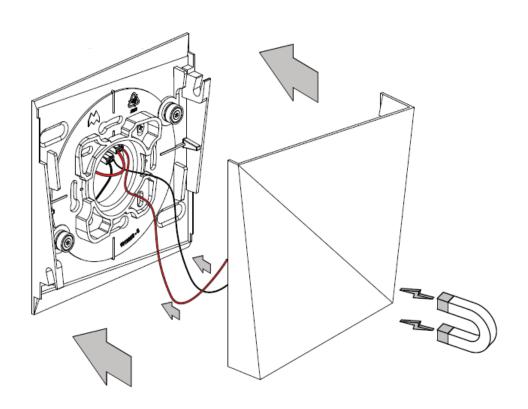

## Installation

**Step 1:** Mounting of wall plate

## **Step 2:** Make your **connection** and hide them in the wall or installation box

 $\rightarrow$  Required space in the wall: Ø60x50mm

## **Step 3:** Place the outer housing on the wall mounted plate

## $\rightarrow$ magnetic fixation!

Step 4: Anti-theft: small hole allows the insertion of an anti-theft screw