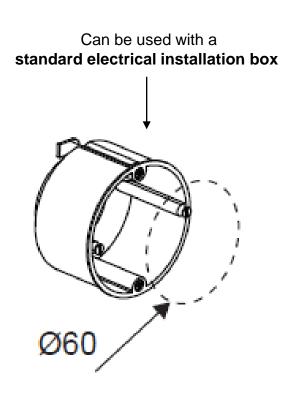

## **Step 2:** Make your **connection** and hide them in the wall or installation box

 $\rightarrow$  Required space in the wall: Ø60x50mm