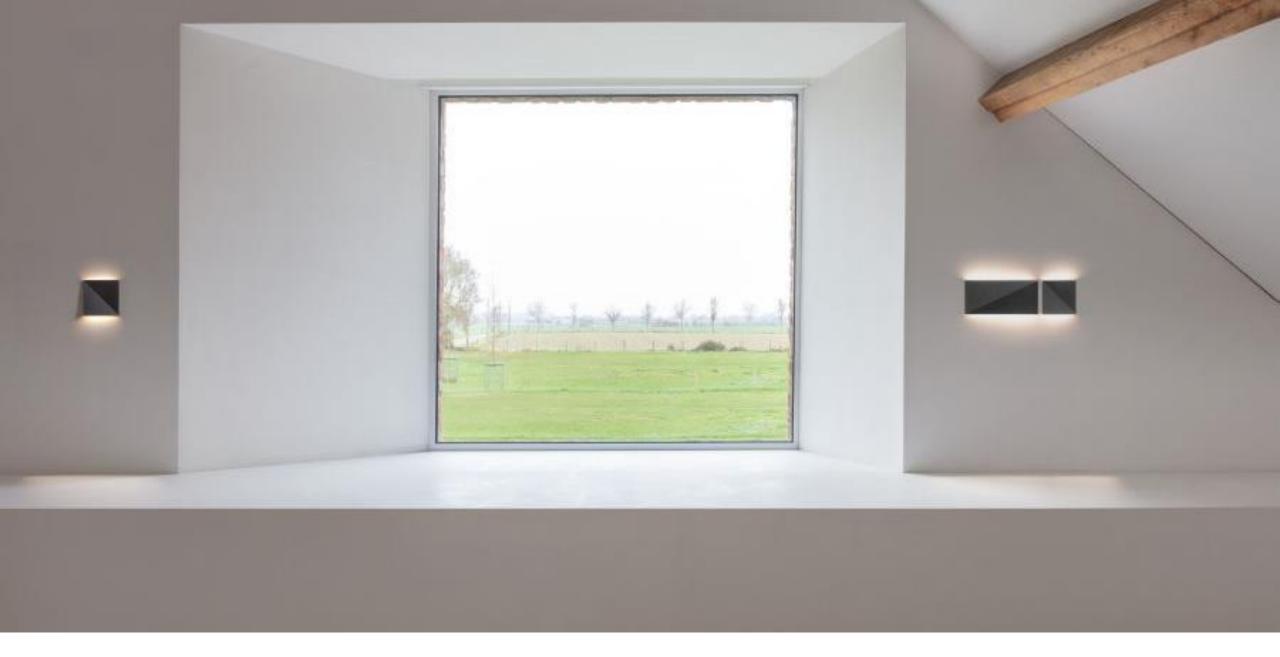

>  | 833 lm <sup>1)</sup>  |
| 7,8 W <sup>(1)</sup>     | 17,6 W <sup>(1)</sup>  | 17,6 W <sup>1)</sup>  |
| 53 lm/W <sup>1)</sup>    | 41 lm/W <sup>(1)</sup> | 47 lm/W <sup>1)</sup> |
| Non-dim<br>1-10V<br>Dali |                        |                       |











Always check our website for the most complete and up to date specifications!





#### **DESIGN**

**ULTRA THIN** 

NO WIRES, NO SCREWS

MINIMALISTIC BUT PLAYFULL

SIGNATURE BY DIAGONAL LINE

BLACK AND WHITE STRUCTURE FINISHINGS



### **APPLICATION**

CLEVER AND SMART INSTALLATION ON THE WALL

RESIDENTIAL HOSPITALITY

MOOD MAKER

**GEAR EXCLUDED** 



### **TECHNOLOGY**

**UP- AND DOWNLIGHT** 

EASY INSTALLATION MAGNETIC FIXATION ANTI-THEFT

ACCURATE COLOUR RENDERING

CONNECTED LIGHTING



# Inspiration