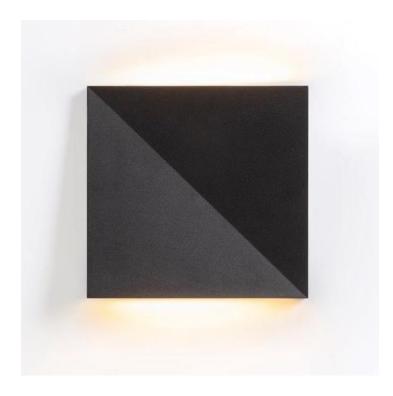

# Dent





## Dent

Playful and enigmatic

## Playfulness







## Create your own piece of art!





### About Dent

- Versatile wall fixture
- Minimalistic front view
- Alive and dynamic sideview

Designer: Jeffrey Huyghe







## Market segments

- High-end residential
- Hospitality

# Design



## Colours



Black structure



White structure



## Sizes



Small Medium Large









## Design features





## Installation



**Step 1:** Mounting of wall plate







## **Step 2:** Make your **connection** and hide them in the wall or installation box

 $\rightarrow$  Required space in the wall: Ø60x50mm





## **Step 3:** Place the outer housing on the wall mounted plate

## $\rightarrow$ magnetic fixation!





Step 4: Anti-theft: small hole allows the insertion of an anti-theft screw





# Specifications



| Dent small               | Dent medium            | Dent large            |
|--------------------------|------------------------|-----------------------|
| 2700K – 3000K            |                        |                       |
| CRI90+                   |