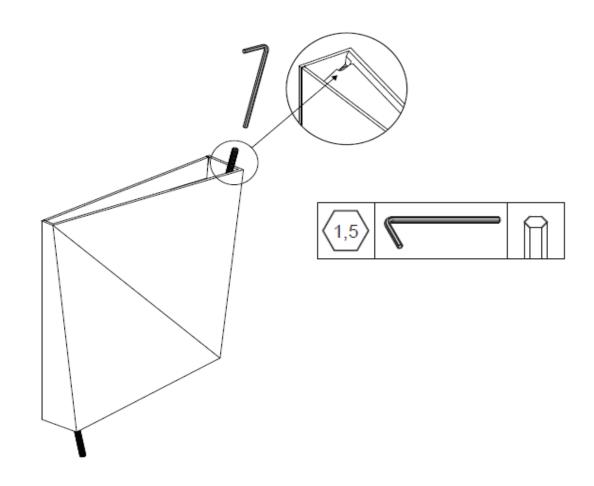

## $\rightarrow$ magnetic fixation!

Step 4: Anti-theft: small hole allows the insertion of an anti-theft screw