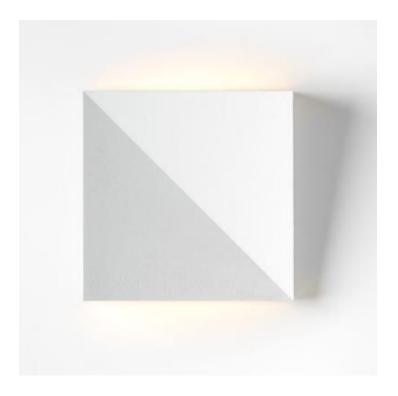

# Dent





## Dent

Playful and enigmatic

## Playfulness







## Create your own piece of art!





### About Dent

- Versatile wall fixture
- Minimalistic front view
- Alive and dynamic sideview

Designer: Jeffrey Huyghe







## Market segments

- High-end residential
- Hospitality

# Design



## Colours



Black structure



White structure



## Sizes



Small Medium Large









## Design features





## Installation



**Step 1:** Mounting of wall plate







## **Step 2:** Make your **connection** and hide them in the wall or installation box

 $\rightarrow$  Required space in the wall: Ø60x50mm





## **Step 3:** Place the outer housing on the wall mounted plate

## $\rightarrow$ magnetic fixation!





Step 4: Anti-theft: small hole allows the insertion of an anti-theft screw





# Specifications



| Dent small               | Dent medium            | Dent large            |
|--------------------------|------------------------|-----------------------|
| 2700K – 3000K            |                        |                       |
| CRI90+                   |                        |