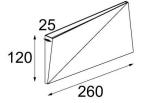

# Dent





## Dent

Playful and enigmatic

## Playfulness







## Create your own piece of art!





### About Dent

- Versatile wall fixture
- Minimalistic front view
- Alive and dynamic sideview

Designer: Jeffrey Huyghe







## Market segments

- High-end residential
- Hospitality

# Design



## Colours



Black structure



White structure



## Sizes



Small Medium Large









## Design features





## Installation



**Step 1:** Mounting of wall plate







## **Step 2:** Make your **connection** and hide them in the wall or installation box

 $\rightarrow$  Required space in the wall: Ø60x50mm





## **Step 3:** Place the outer housing on the wall mounted plate

## $\rightarrow$ magnetic fixation!





Step 4: Anti-theft: small hole allows the insertion of an anti-theft screw





# Specifications



| Dent small               | Dent medium            | Dent large            |
|--------------------------|------------------------|-----------------------|
| 2700K – 3000K            |                        |                       |
| CRI90+                   |                        |                       |
| IP20                     |