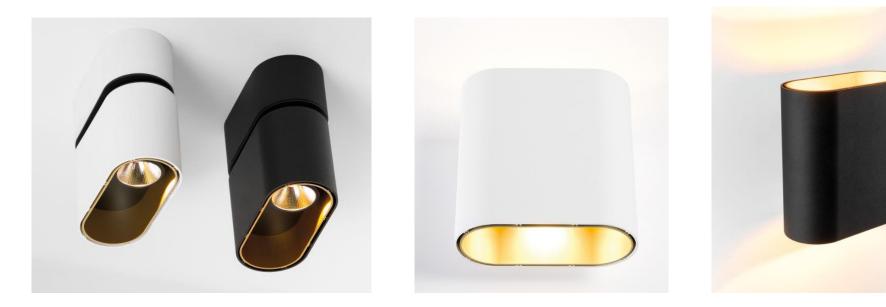

# Duell





### Duell

Exciting colour play

#### About Duell

- Flat cylinder with gentle curves
- "Duell" fight between 2 colours

Designer: Basten Leijh







### Market segments

- High-end residential
- Hospitality
- Office

Classified

## Design



### Mounting



Surface mounted Rotation of +/- 20°



Wall mounted Up/down lighting



#### Colours

- Surface and wall
  - White Structure Champagne Anodised
  - Black Structure Gold Anodised





#### Colours - wall



Black Brushed Anodised - Black Matt



Black Brushed Anodised - Champagne Anodised



Black Brushed Anodised - Aluminium Anodised



Bronze Brushed Anodised - Black Matt



Bronze Brushed Anodised - Champagne Anodised



Bronze Brushed Anodised - Aluminium Anodised



Silver Bronze Brushed Anodised - Black Matt



Silver Bronze Brushed Anodised - Champagne Anodised



Champagne Brushed Anodised - Black Matt



Champagne Brushed Anodised - Champagne Anodised



Silky Grey Matt
- Champagne Anodised



Metallic Blue Matt - Aluminium Anodised



Classified

## Specifications



| Duell surface          | Duell wall                   |
|------------------------|------------------------------|
| 2700K                  | 2700K<br>IP44: 3000K - 4000K |
| CRI 90+