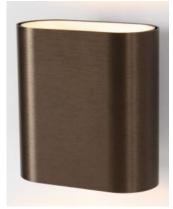

#### Colours - wall

Black Brushed Anodised - Black Matt

Black Brushed Anodised - Champagne Anodised

Black Brushed Anodised - Aluminium Anodised

Bronze Brushed Anodised - Black Matt

Bronze Brushed Anodised - Champagne Anodised

Bronze Brushed Anodised - Aluminium Anodised

Silver Bronze Brushed Anodised - Black Matt

Silver Bronze Brushed Anodised - Champagne Anodised

Champagne Brushed Anodised - Black Matt

Champagne Brushed Anodised - Champagne Anodised