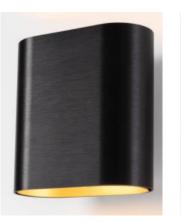

#### About Duell

- Flat cylinder with gentle curves
- "Duell" fight between 2 colours

Designer: Basten Leijh

### Mounting

Surface mounted Rotation of +/- 20°

Wall mounted Up/down lighting

#### Colours - wall

Black Brushed Anodised - Black Matt

Black Brushed Anodised - Champagne Anodised

Black Brushed Anodised - Aluminium Anodised

Bronze Brushed Anodised - Black Matt

Bronze Brushed Anodised - Champagne Anodised