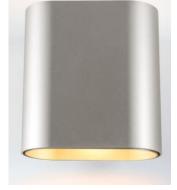

### Mounting

Surface mounted Rotation of +/- 20°

Wall mounted Up/down lighting

#### Colours

- Surface and wall
  - White Structure Champagne Anodised
  - Black Structure Gold Anodised