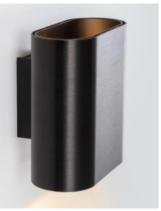

#### About Duell

- Flat cylinder with gentle curves
- "Duell" fight between 2 colours

Designer: Basten Leijh

### Mounting

Surface mounted Rotation of +/- 20°

Wall mounted Up/down lighting

#### Colours

- Surface and wall
  - White Structure Champagne Anodised
  - Black Structure Gold Anodised