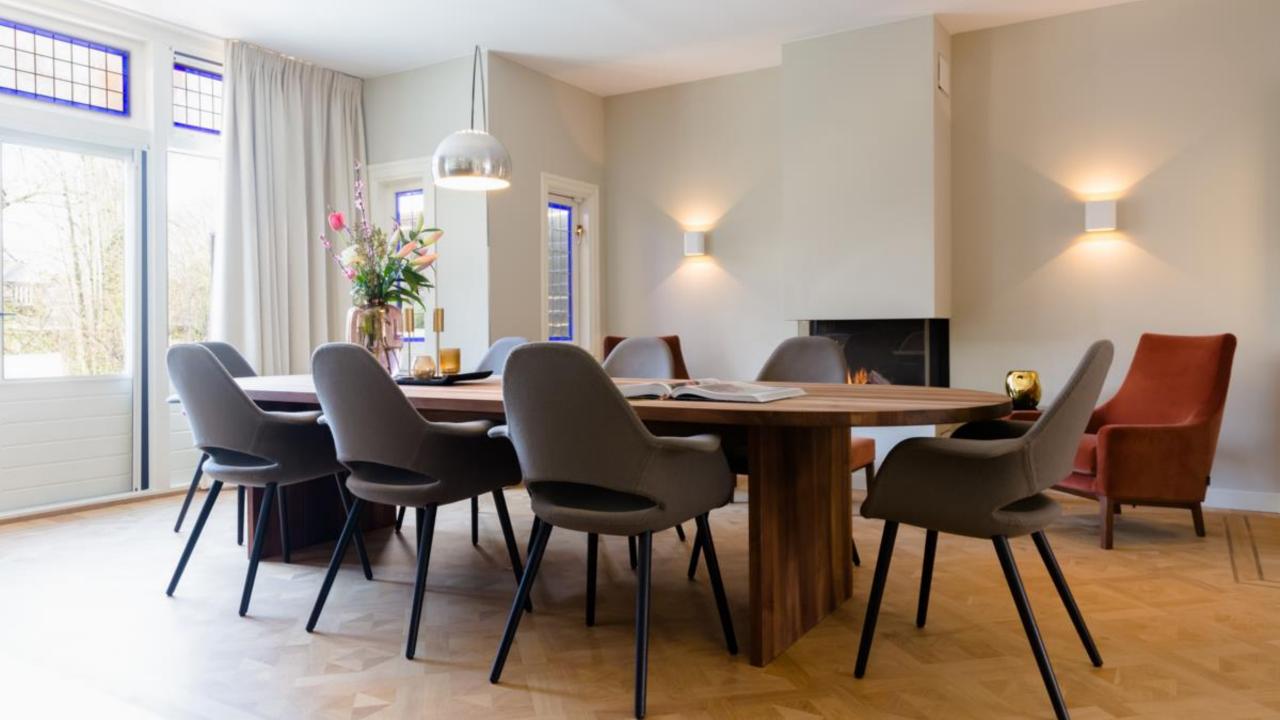

ampagne Anodised



Metallic Blue Matt - Aluminium Anodised



Classified

## Specifications



| Duell surface          | Duell wall                   |
|------------------------|------------------------------|
| 2700K                  | 2700K<br>IP44: 3000K - 4000K |
| CRI 90+                |                              |
| 25° - 40°              |                              |
| V20°                   |                              |
| 609 lm <sup>(1)</sup>  | 763 lm <sup>(2)</sup>        |
| 11 W <sup>(1)</sup>    | 12W <sup>(2)</sup>           |
| 55 lm/W <sup>(1)</sup> | 64 lm/W <sup>(2)</sup>       |
| Non dim<br>1-10V/PD    | Tre dim<br>1-10V/PD<br>Dali  |







Always check our website for the most complete and up to date specifications!







11

## Inspiration