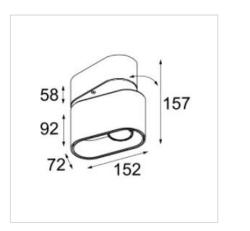

sed



Champagne Brushed Anodised - Black Matt



Champagne Brushed Anodised - Champagne Anodised



Silky Grey Matt
- Champagne Anodised



Metallic Blue Matt - Aluminium Anodised



Classified

## Specifications



| Duell surface          | Duell wall                   |
|------------------------|------------------------------|
| 2700K                  | 2700K<br>IP44: 3000K - 4000K |
| CRI 90+                |                              |
| 25° - 40°              |                              |
| V20°                   |                              |
| 609 lm <sup>(1)</sup>  | 763 lm <sup>(2)</sup>        |
| 11 W <sup>(1)</sup>    | 12W <sup>(2)</sup>           |
| 55 lm/W <sup>(1)</sup> | 64 lm/W <sup>(2)</sup>       |
| Non dim<br>1-10V/PD    | Tre dim<br>1-10V/PD<br>Dali  |







Always check our website for the most complete and up to date specifications!







11

## Inspiration