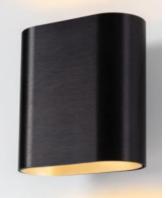

#### About Duell

- Flat cylinder with gentle curves
- "Duell" fight between 2 colours

Designer: Basten Leijh

### Mounting

Surface mounted Rotation of +/- 20°

Wall mounted Up/down lighting

#### Colours - wall

Black Brushed Anodised - Black Matt

Black Brushed Anodised - Champagne Anodised

Black Brushed Anodised - Aluminium Anodised

Bronze Brushed Anodised - Black Matt

Bronze Brushed Anodised - Champagne Anodised