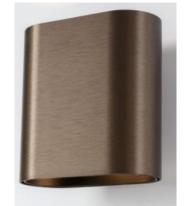

#### Colours - wall

Black Brushed Anodised - Black Matt

Black Brushed Anodised - Champagne Anodised

Black Brushed Anodised - Aluminium Anodised

Bronze Brushed Anodised - Black Matt

Bronze Brushed Anodised - Champagne Anodised

Bronze Brushed Anodised - Aluminium Anodised

Silver Bronze Brushed Anodised - Black Matt

Silver Bronze Brushed Anodised - Champagne Anodised

Champagne Brushed Anodised - Black Matt

Champagne Brushed Anodised - Champagne Anodised