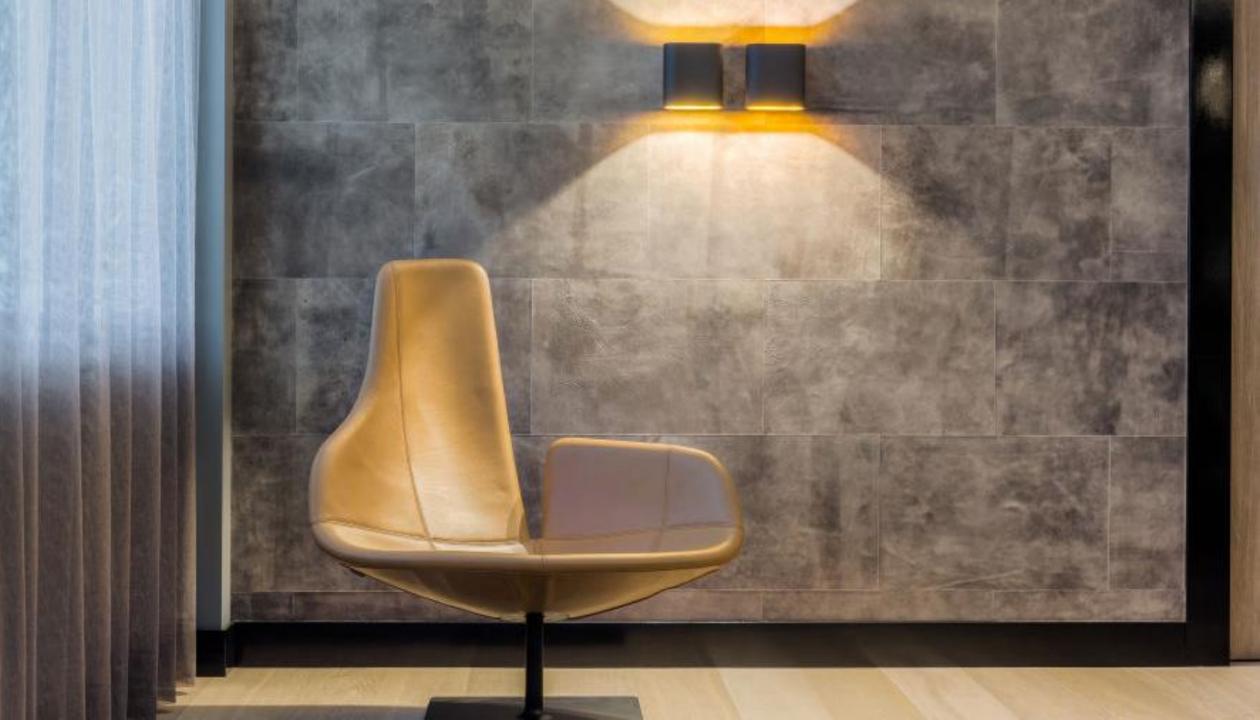

### Mounting

Surface mounted Rotation of +/- 20°

Wall mounted Up/down lighting

#### Colours

- Surface and wall
  - White Structure Champagne Anodised
  - Black Structure Gold Anodised

## Inspiration