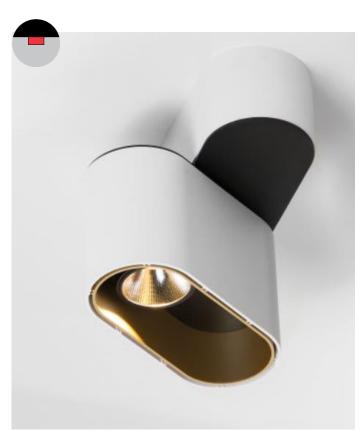

#### About Duell

- Flat cylinder with gentle curves
- "Duell" fight between 2 colours

Designer: Basten Leijh

### Mounting

Surface mounted Rotation of +/- 20°

Wall mounted Up/down lighting

#### Colours

- Surface and wall
  - White Structure Champagne Anodised
  - Black Structure Gold Anodised