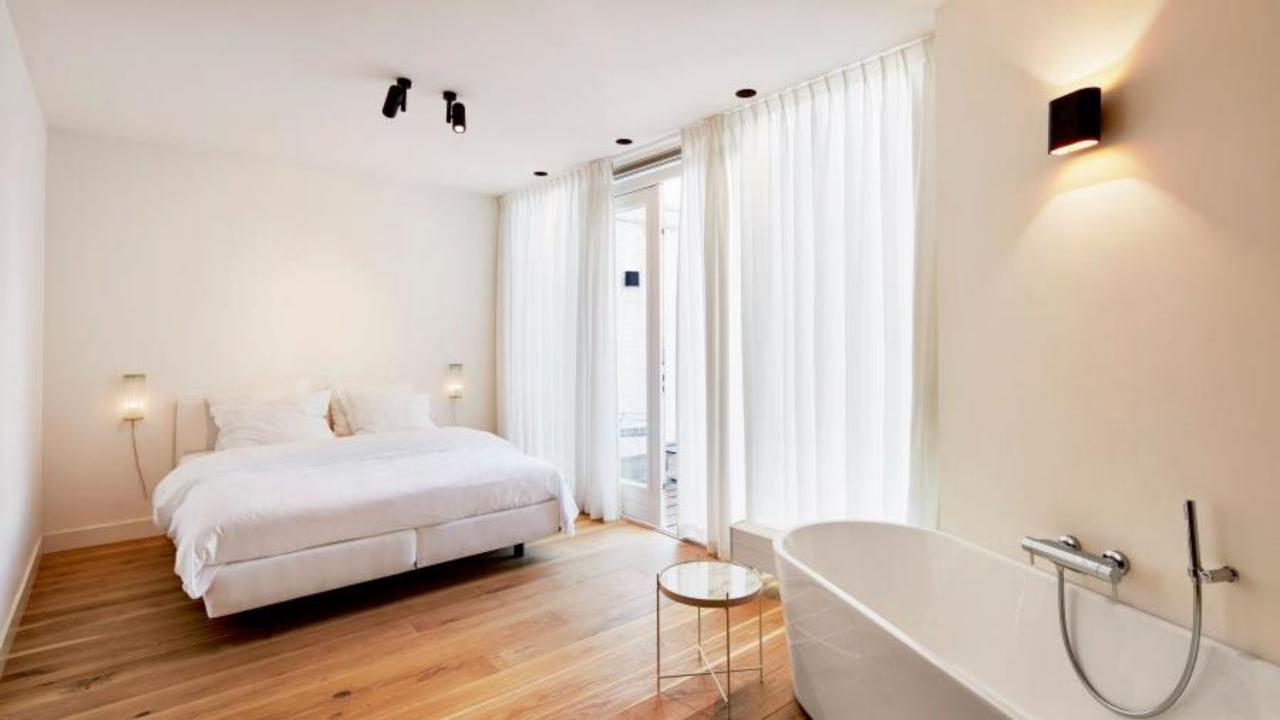

- Champagne Anodised



Metallic Blue Matt - Aluminium Anodised



Classified

## Specifications



| Duell surface          | Duell wall                   |
|------------------------|------------------------------|
| 2700K                  | 2700K<br>IP44: 3000K - 4000K |
| CRI 90+                |                              |
| 25° - 40°              |                              |
| V20°                   |                              |
| 609 lm <sup>(1)</sup>  | 763 lm <sup>(2)</sup>        |
| 11 W <sup>(1)</sup>    | 12W <sup>(2)</sup>           |
| 55 lm/W <sup>(1)</sup> | 64 lm/W <sup>(2)</sup>       |
| Non dim<br>1-10V/PD    | Tre dim<br>1-10V/PD<br>Dali  |







Always check our website for the most complete and up to date specifications!







11

## Inspiration