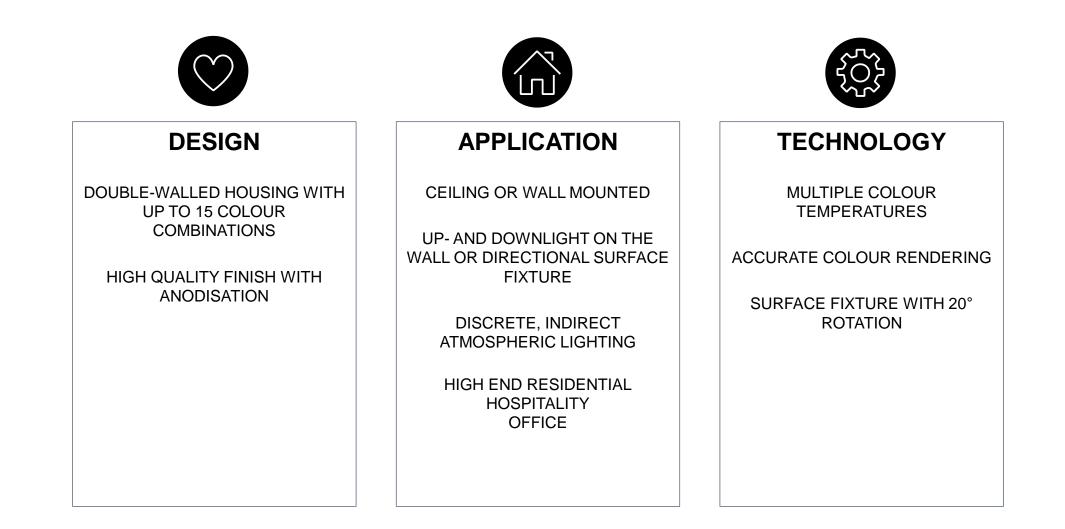

#### About Duell

- Flat cylinder with gentle curves
- "Duell" fight between 2 colours

Designer: Basten Leijh

### Market segments

- High-end residential
- Hospitality
- Office

Classified

### Mounting

Surface mounted Rotation of +/- 20°

Wall mounted Up/down lighting

## Specifications

| Duell surface          | Duell wall                   |
|------------------------|------------------------------|
| 2700K                  | 2700K<br>IP44: 3000K - 4000K |
| CRI 90+                |                              |
| 25° - 40°              |                              |
| V20°                   |                              |
| 609 lm <sup>(1)</sup>  | 763 lm <sup>(2)</sup>        |
| 11 W <sup>(1)</sup>    | 12W <sup>(2)</sup>           |
| 55 lm/W <sup>(1)</sup> | 64 lm/W <sup>(2)</sup>       |
| Non dim<br>1-10V/PD    | Tre dim<br>1-10V/PD<br>Dali  |