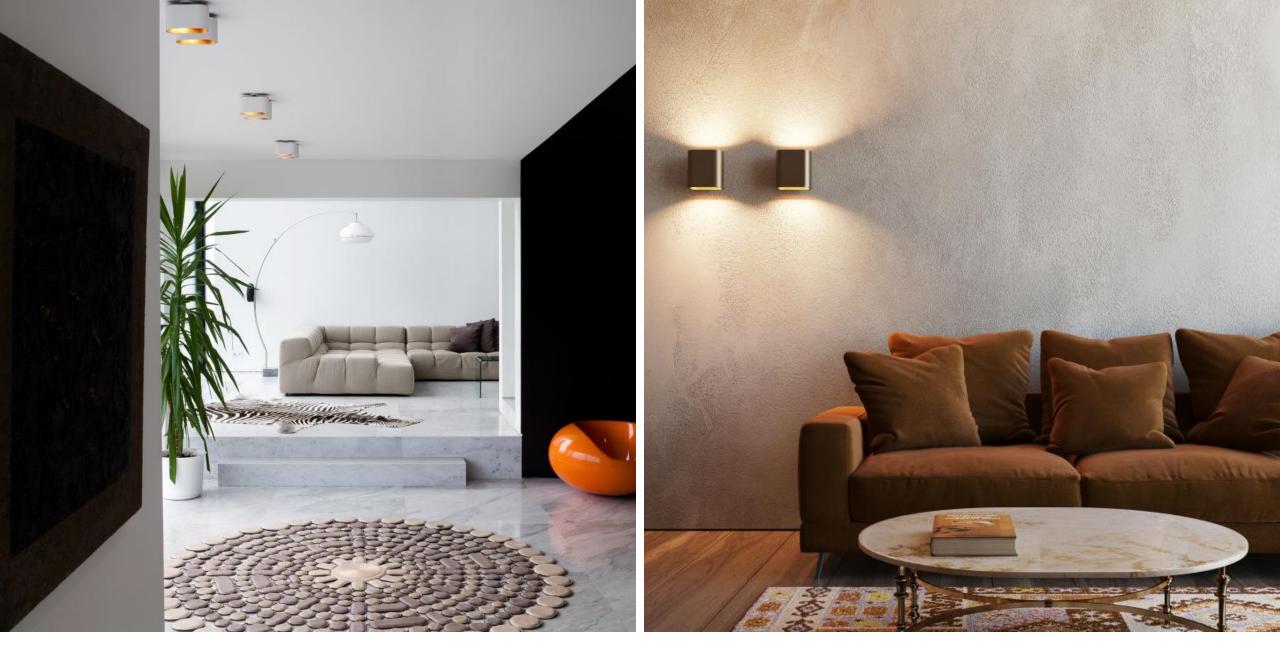

e Anodised



Metallic Blue Matt - Aluminium Anodised



Classified

## Specifications



| Duell surface          | Duell wall                   |
|------------------------|------------------------------|
| 2700K                  | 2700K<br>IP44: 3000K - 4000K |
| CRI 90+                |                              |
| 25° - 40°              |                              |
| V20°                   |                              |
| 609 lm <sup>(1)</sup>  | 763 lm <sup>(2)</sup>        |
| 11 W <sup>(1)</sup>    | 12W <sup>(2)</sup>           |
| 55 lm/W <sup>(1)</sup> | 64 lm/W <sup>(2)</sup>       |
| Non dim<br>1-10V/PD    | Tre dim<br>1-10V/PD<br>Dali  |







Always check our website for the most complete and up to date specifications!







11

## Inspiration