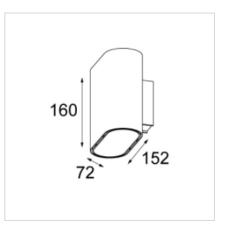

#### About Duell

- Flat cylinder with gentle curves
- "Duell" fight between 2 colours

Designer: Basten Leijh

### Mounting

Surface mounted Rotation of +/- 20°

Wall mounted Up/down lighting