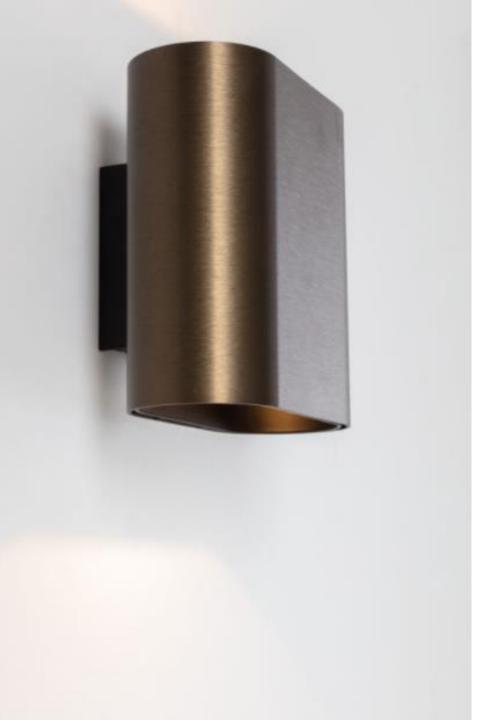

#### About Duell

- Flat cylinder with gentle curves
- "Duell" fight between 2 colours

Designer: Basten Leijh

#### Colours - wall

Black Brushed Anodised - Black Matt

Black Brushed Anodised - Champagne Anodised

Black Brushed Anodised - Aluminium Anodised

Bronze Brushed Anodised - Black Matt

Bronze Brushed Anodised - Champagne Anodised

Bronze Brushed Anodised - Aluminium Anodised

Silver Bronze Brushed Anodised - Black Matt

Silver Bronze Brushed Anodised - Champagne Anodised

Champagne Brushed Anodised - Black Matt

Champagne Brushed Anodised - Champagne Anodised