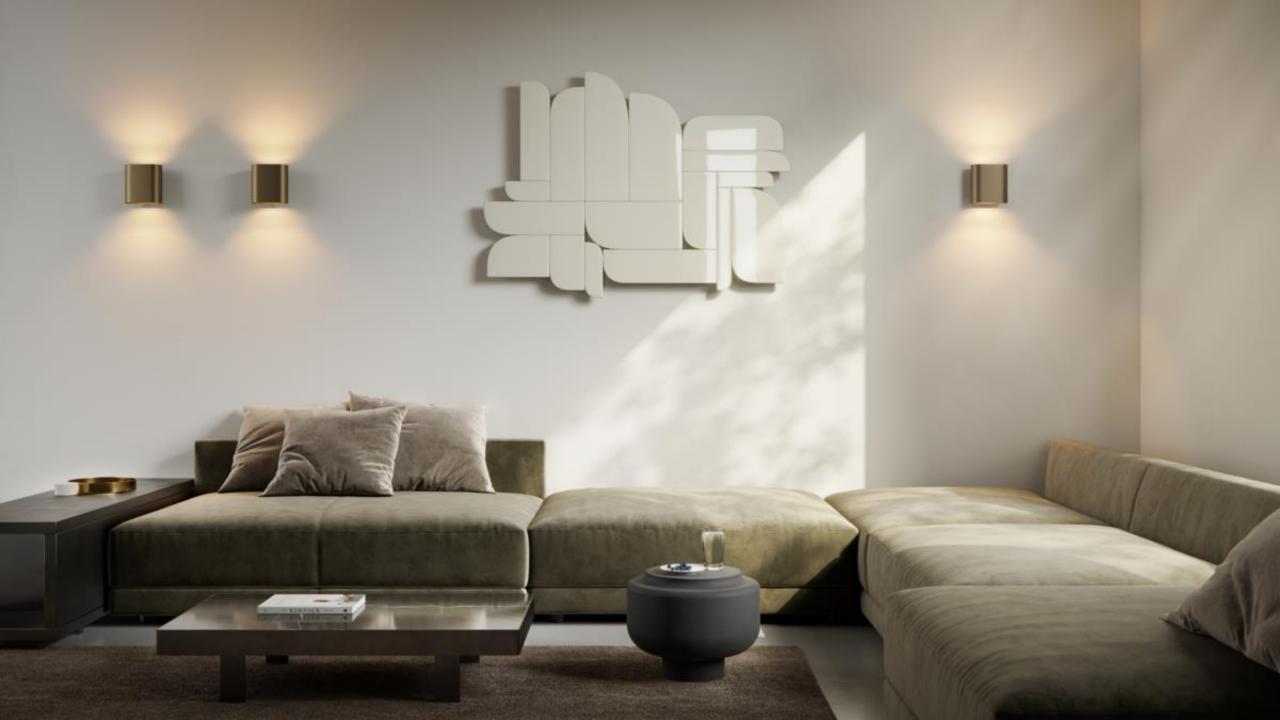

### Mounting

Surface mounted Rotation of +/- 20°

Wall mounted Up/down lighting

#### Colours

- Surface and wall
  - White Structure Champagne Anodised
  - Black Structure Gold Anodised

## Inspiration