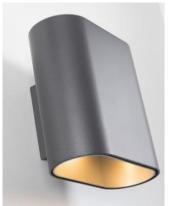

### Mounting

Surface mounted Rotation of +/- 20°

Wall mounted Up/down lighting

#### Colours

- Surface and wall
  - White Structure Champagne Anodised
  - Black Structure Gold Anodised