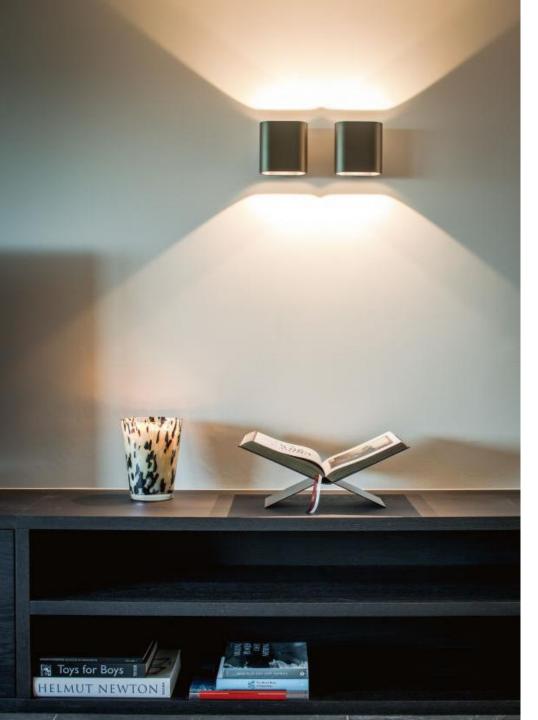

### Mounting

Surface mounted Rotation of +/- 20°

Wall mounted Up/down lighting

## Inspiration