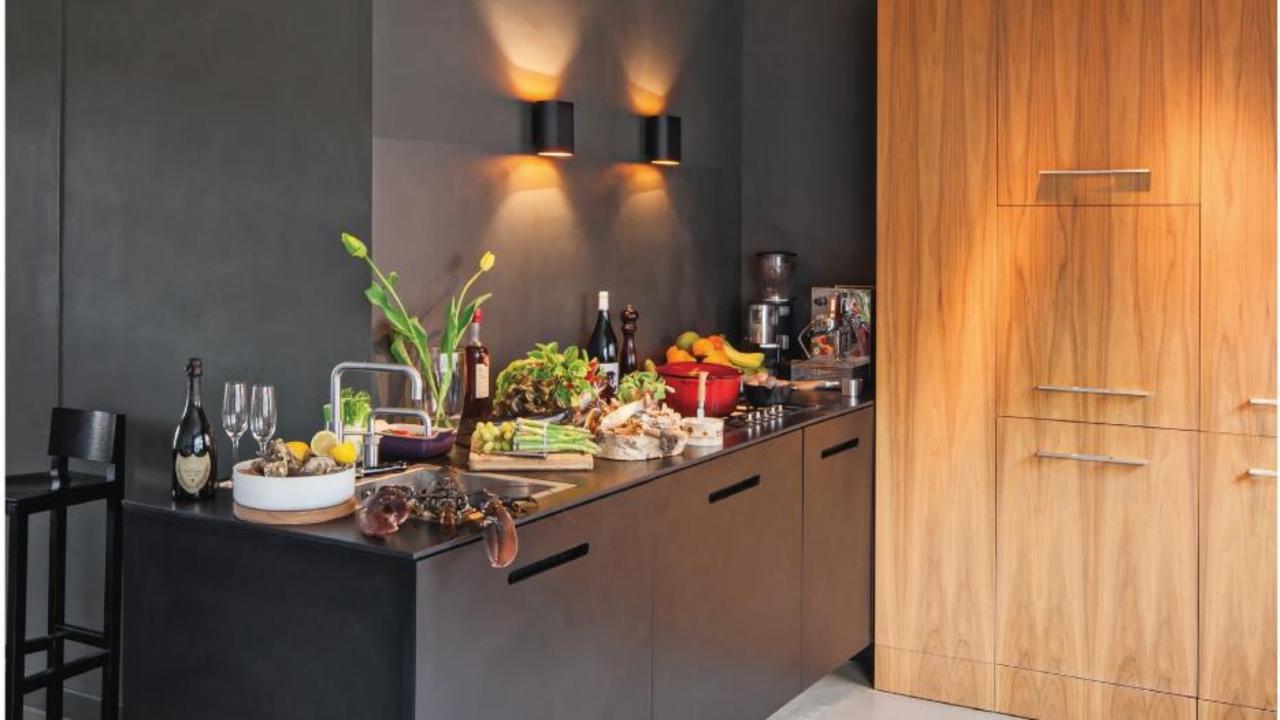

gne Anodised



Metallic Blue Matt - Aluminium Anodised



Classified

## Specifications



| Duell surface          | Duell wall                   |
|------------------------|------------------------------|
| 2700K                  | 2700K<br>IP44: 3000K - 4000K |
| CRI 90+                |                              |
| 25° - 40°              |                              |
| V20°                   |                              |
| 609 lm <sup>(1)</sup>  | 763 lm <sup>(2)</sup>        |
| 11 W <sup>(1)</sup>    | 12W <sup>(2)</sup>           |
| 55 lm/W <sup>(1)</sup> | 64 lm/W <sup>(2)</sup>       |
| Non dim<br>1-10V/PD    | Tre dim<br>1-10V/PD<br>Dali  |







Always check our website for the most complete and up to date specifications!







11

## Inspiration