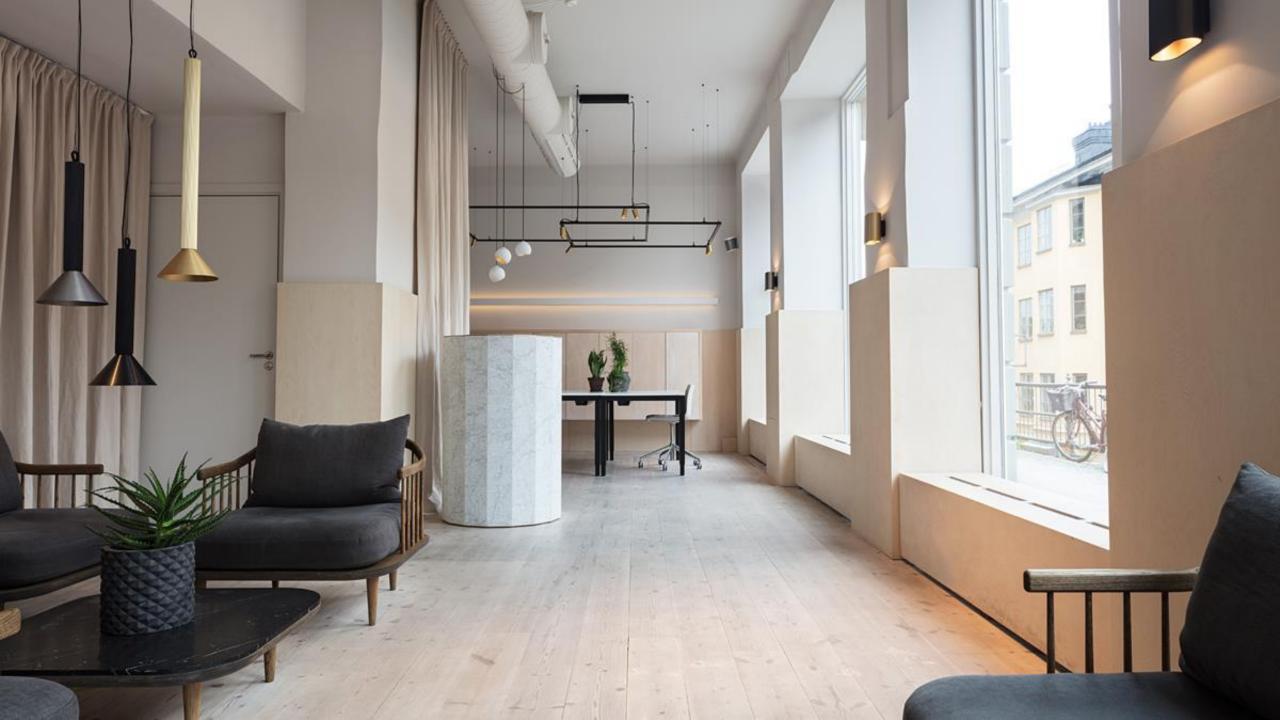

att
- Champagne Anodised



Metallic Blue Matt - Aluminium Anodised



Classified

## Specifications



| Duell surface          | Duell wall                   |
|------------------------|------------------------------|
| 2700K                  | 2700K<br>IP44: 3000K - 4000K |
| CRI 90+                |                              |
| 25° - 40°              |                              |
| V20°                   |                              |
| 609 lm <sup>(1)</sup>  | 763 lm <sup>(2)</sup>        |
| 11 W <sup>(1)</sup>    | 12W <sup>(2)</sup>           |
| 55 lm/W <sup>(1)</sup> | 64 lm/W <sup>(2)</sup>       |
| Non dim<br>1-10V/PD    | Tre dim<br>1-10V/PD<br>Dali  |







Always check our website for the most complete and up to date specifications!







11

## Inspiration