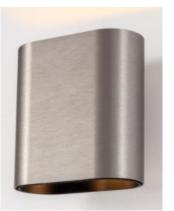

#### Colours - wall

Black Brushed Anodised - Black Matt

Black Brushed Anodised - Champagne Anodised

Black Brushed Anodised - Aluminium Anodised

Bronze Brushed Anodised - Black Matt

Bronze Brushed Anodised - Champagne Anodised

Bronze Brushed Anodised - Aluminium Anodised

Silver Bronze Brushed Anodised - Black Matt

Silver Bronze Brushed Anodised - Champagne Anodised

Champagne Brushed Anodised - Black Matt

Champagne Brushed Anodised - Champagne Anodised