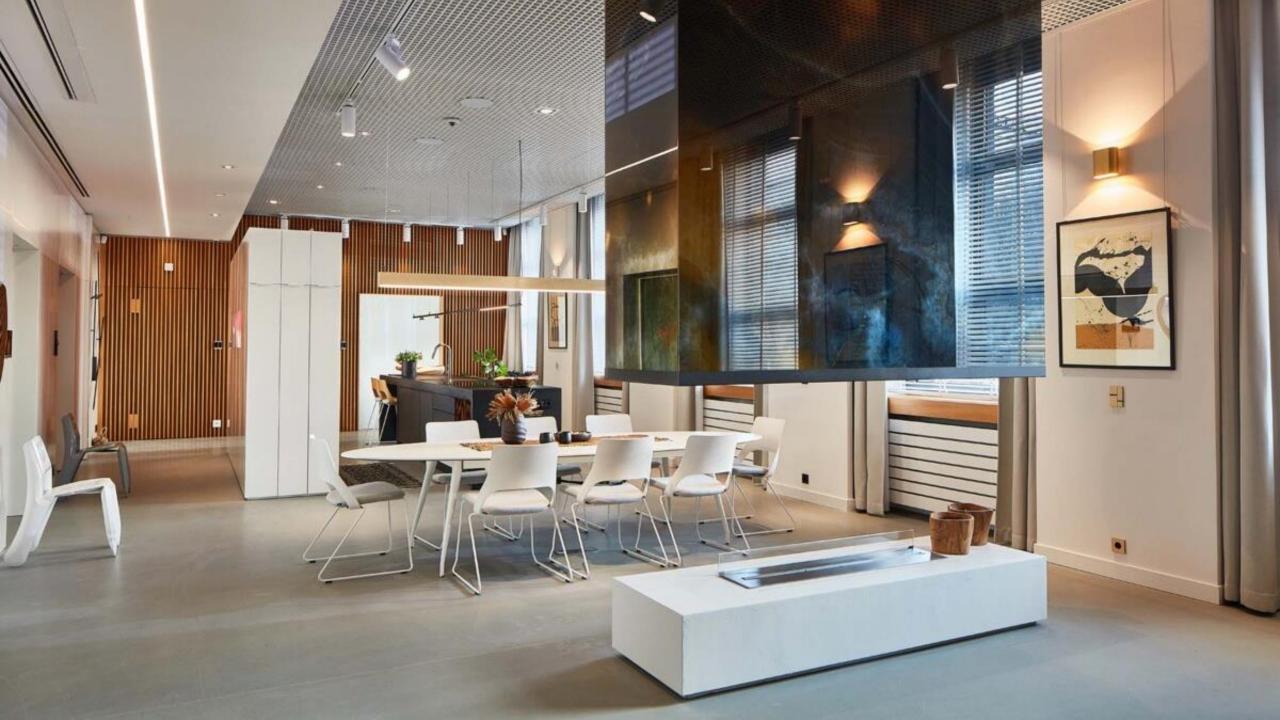

t
- Champagne Anodised



Metallic Blue Matt - Aluminium Anodised



Classified

## Specifications



| Duell surface          | Duell wall                   |
|------------------------|------------------------------|
| 2700K                  | 2700K<br>IP44: 3000K - 4000K |
| CRI 90+                |                              |
| 25° - 40°              |                              |
| V20°                   |                              |
| 609 lm <sup>(1)</sup>  | 763 lm <sup>(2)</sup>        |
| 11 W <sup>(1)</sup>    | 12W <sup>(2)</sup>           |
| 55 lm/W <sup>(1)</sup> | 64 lm/W <sup>(2)</sup>       |
| Non dim<br>1-10V/PD    | Tre dim<br>1-10V/PD<br>Dali  |







Always check our website for the most complete and up to date specifications!







11

## Inspiration