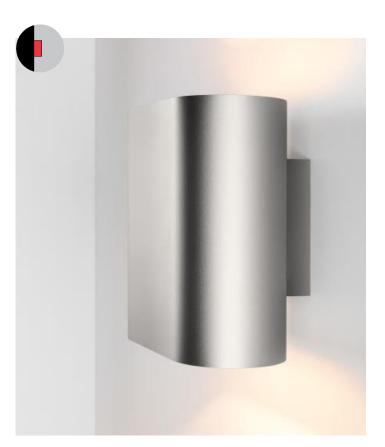

### Mounting

Surface mounted Rotation of +/- 20°

Wall mounted Up/down lighting

#### Colours

- Surface and wall
  - White Structure Champagne Anodised
  - Black Structure Gold Anodised

#### Colours - wall

Black Brushed Anodised - Black Matt

Black Brushed Anodised - Champagne Anodised

Black Brushed Anodised - Aluminium Anodised

Bronze Brushed Anodised - Black Matt

Bronze Brushed Anodised - Champagne Anodised