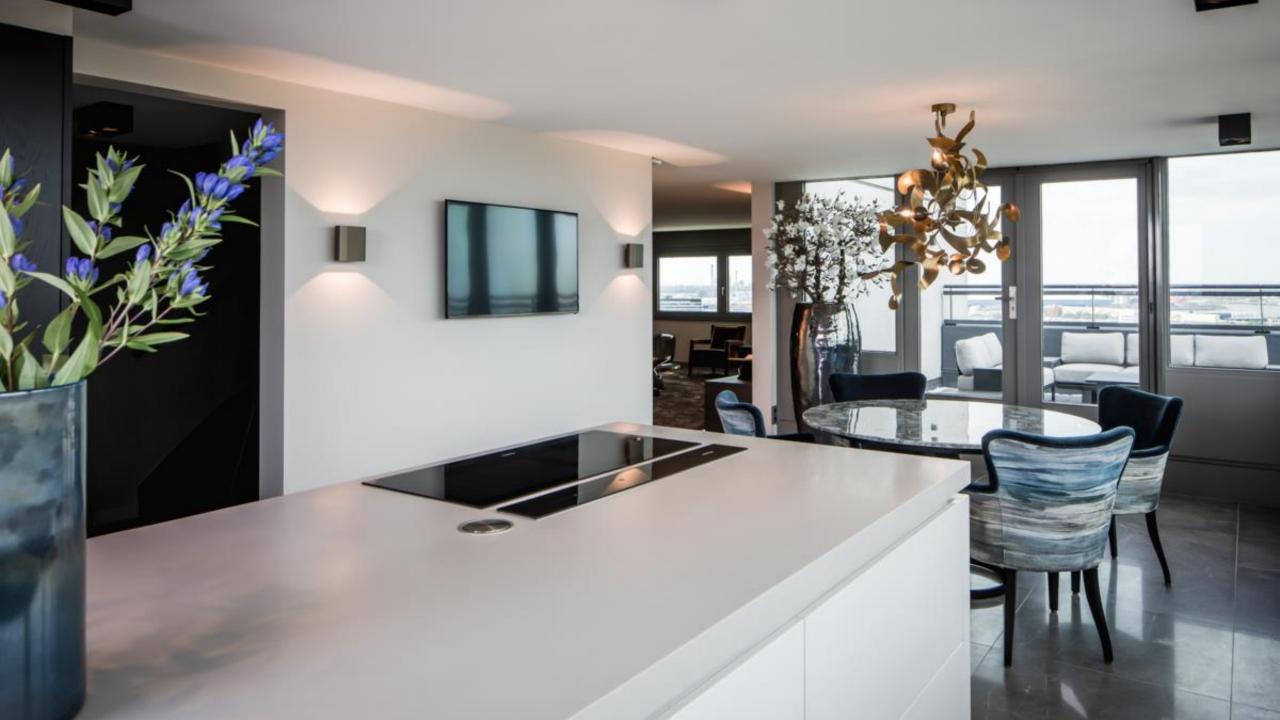

Champagne Anodised



Metallic Blue Matt - Aluminium Anodised



Classified

## Specifications



| Duell surface          | Duell wall                   |
|------------------------|------------------------------|
| 2700K                  | 2700K<br>IP44: 3000K - 4000K |
| CRI 90+                |                              |
| 25° - 40°              |                              |
| V20°                   |                              |
| 609 lm <sup>(1)</sup>  | 763 lm <sup>(2)</sup>        |
| 11 W <sup>(1)</sup>    | 12W <sup>(2)</sup>           |
| 55 lm/W <sup>(1)</sup> | 64 lm/W <sup>(2)</sup>       |
| Non dim<br>1-10V/PD    | Tre dim<br>1-10V/PD<br>Dali  |







Always check our website for the most complete and up to date specifications!







11

## Inspiration