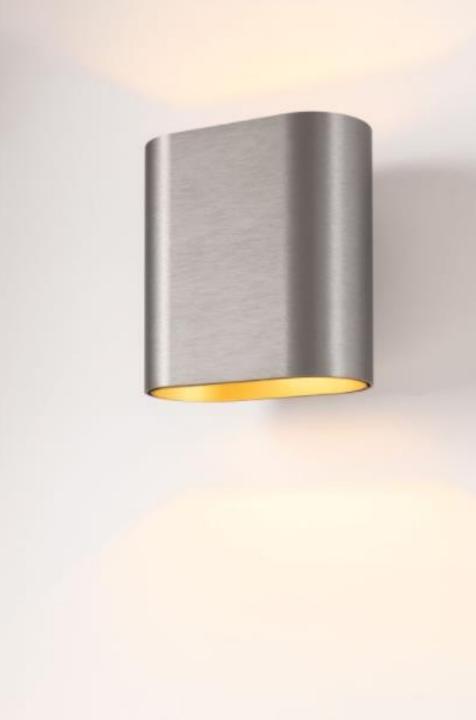

#### Colours

- Surface and wall
  - White Structure Champagne Anodised
  - Black Structure Gold Anodised

Silky Grey Matt
- Champagne Anodised

Metallic Blue Matt - Aluminium Anodised

Classified