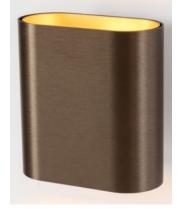

#### Colours - wall

Black Brushed Anodised - Black Matt

Black Brushed Anodised - Champagne Anodised

Black Brushed Anodised - Aluminium Anodised

Bronze Brushed Anodised - Black Matt

Bronze Brushed Anodised - Champagne Anodised

Bronze Brushed Anodised - Aluminium Anodised

Silver Bronze Brushed Anodised - Black Matt

Silver Bronze Brushed Anodised - Champagne Anodised

Champagne Brushed Anodised - Black Matt

Champagne Brushed Anodised - Champagne Anodised