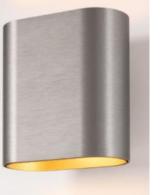

### Mounting

Surface mounted Rotation of +/- 20°

Wall mounted Up/down lighting

#### Colours

- Surface and wall
  - White Structure Champagne Anodised
  - Black Structure Gold Anodised