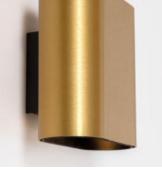

### Mounting

Surface mounted Rotation of +/- 20°

Wall mounted Up/down lighting

#### Colours

- Surface and wall
  - White Structure Champagne Anodised
  - Black Structure Gold Anodised