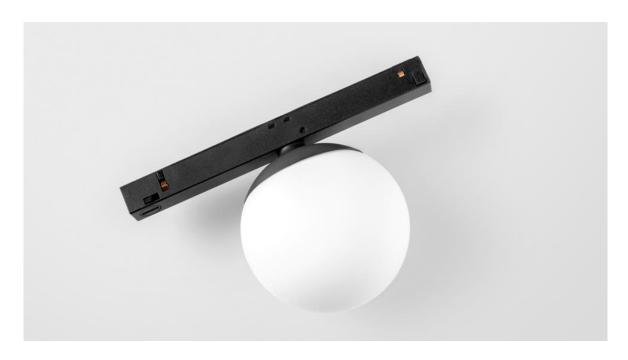

#### **DESIGN**

A SPHERE OF SOFT, DIFFUSE LIGHT

MINIATURISED, ROUND LUMINAIRE

#### **APPLICATION**

PISTA TRACK 48V OR MODUPOINT SYSTEM

**GENERAL COSY LIGHT** 

#### **TECHNOLOGY**

2 CCTS AND WARM DIM

SMALL CAP WITH HANDBLOWN GLASS