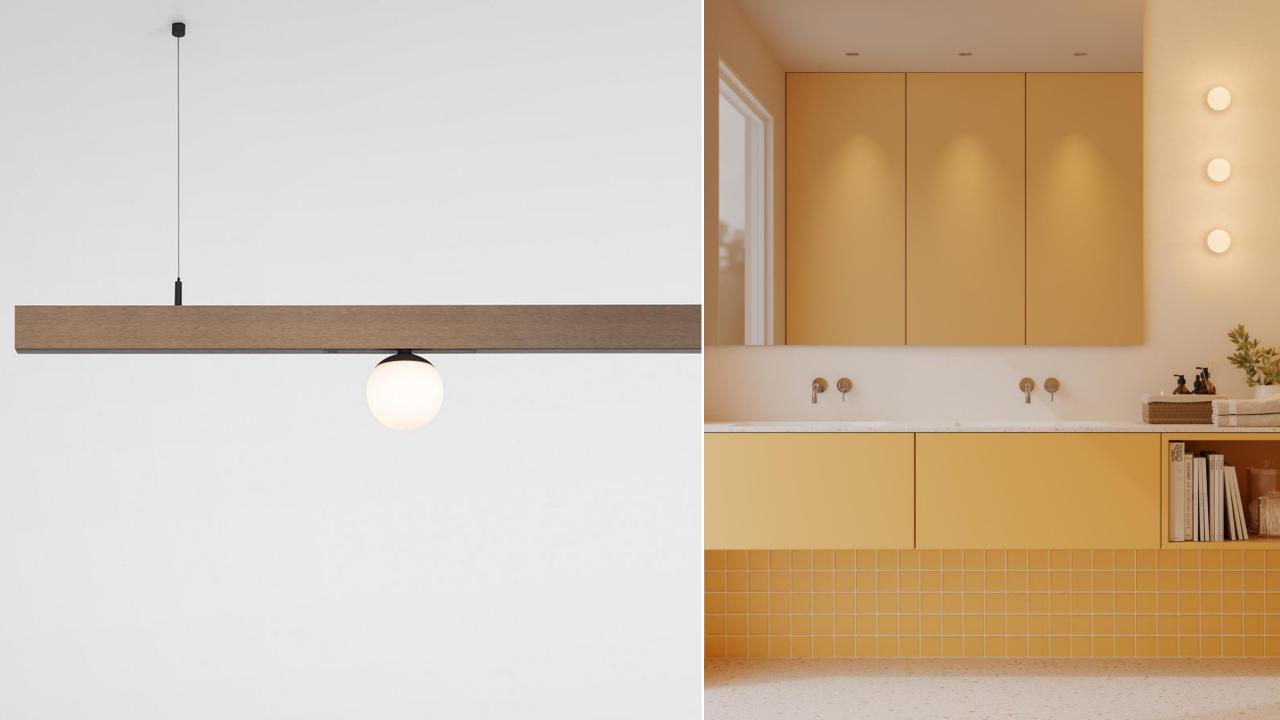

#### **DESIGN**

A SPHERE OF SOFT, DIFFUSE LIGHT

MINIATURISED, ROUND LUMINAIRE

#### **TECHNOLOGY**

2 CCTS AND WARM DIM

SMALL CAP WITH HANDBLOWN GLASS

## Product types

Mix it with many