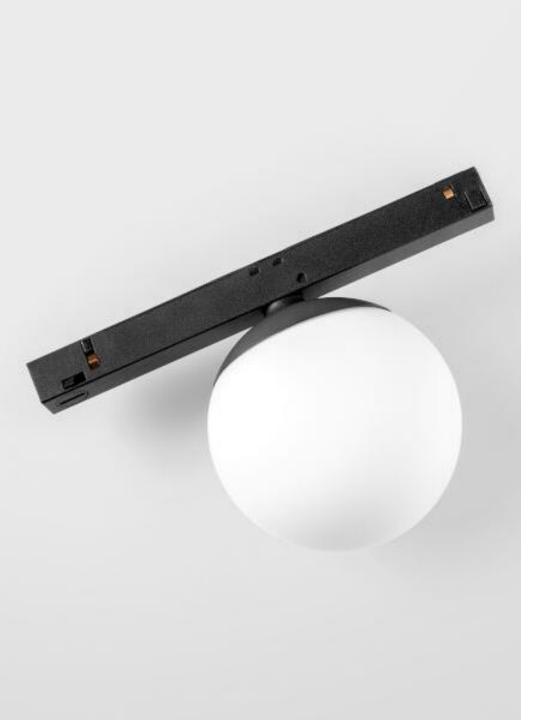

### Gamin

Sphere of light

#### **DESIGN**

A SPHERE OF SOFT, DIFFUSE LIGHT

MINIATURISED, ROUND LUMINAIRE

#### **APPLICATION**

PISTA TRACK 48V OR MODUPOINT SYSTEM

**GENERAL COSY LIGHT** 

#### **TECHNOLOGY**

2 CCTS AND WARM DIM

SMALL CAP WITH HANDBLOWN GLASS