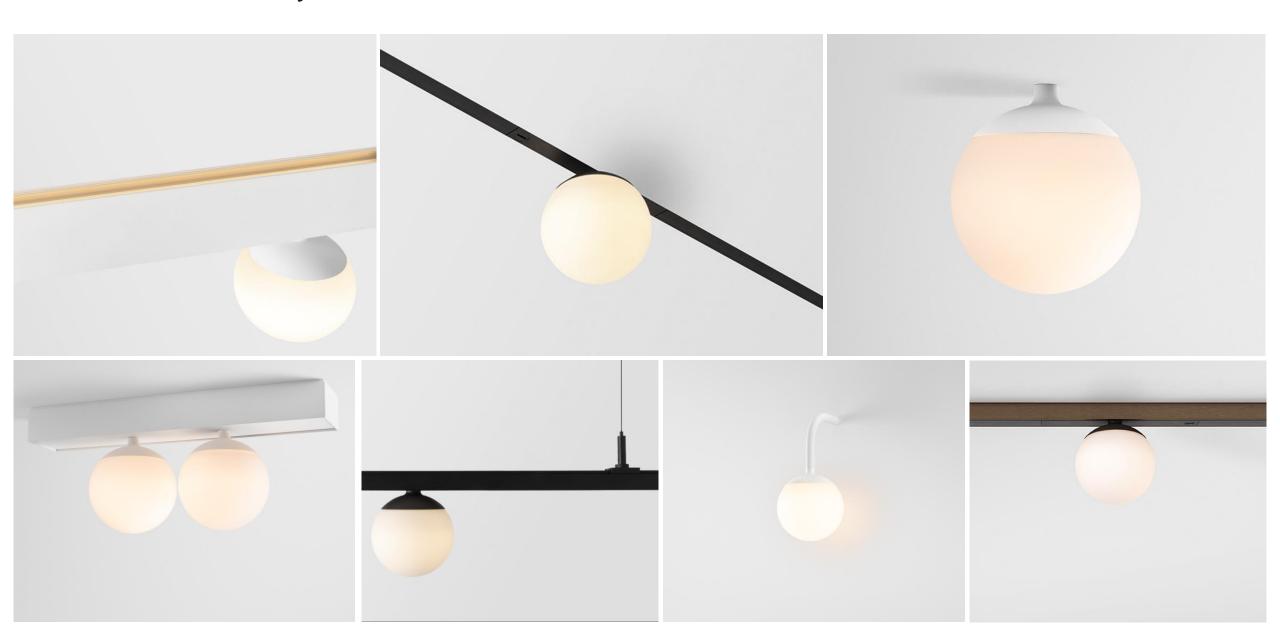

# Gamin





### Gamin

Sphere of light

### About Gamin

- Soft and small
- Change the mood
- Mix it with many





### Soft and small





## Design



### Colours







## Product types







Mix it with many



# Specifications



| Gamin                  | Gamin WD               |
|------------------------|------------------------|
| 2700K   3000K          | 1800K – 3000K          |
| CRI90+                 |                        |
| 702 lm <sup>(1)</sup>  | 365 lm <sup>(2)</sup>  |
| 8.5 W                  | 6.6 W                  |
| 82 lm/W <sup>(1)</sup> | 55 lm/W <sup>(2)</sup> |
| DALI<br>1-10V          |                        |







(1) 3000K, white struc



Always check our website for the most complete and up to date specifications!



#### **DESIGN**

A SPHERE OF SOFT, DIFFUSE LIGHT

MINIATURISED, ROUND LUMINAIRE



#### **APPLICATION**

PISTA TRACK 48V OR MODUPOINT SYSTEM

**GENERAL COSY LIGHT** 



#### **TECHNOLOGY**

2 CCTS AND WARM DIM

SMALL CAP WITH HANDBLOWN GLASS



##