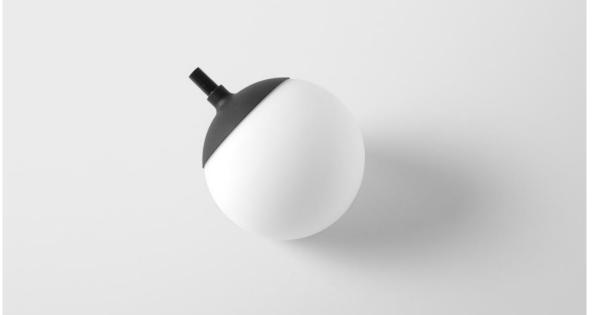

# Gamin





### Gamin

Sphere of light

### About Gamin

- Soft and small
- Change the mood
- Mix it with many





### Soft and small





## Design



### Colours







## Product types







Mix it with many



# Specifications



| Gamin                  | Gamin WD               |
|------------------------|------------------------|
| 2700K   3000K          | 1800K – 3000K          |
| CRI90+                 |                        |
| 702 lm <sup>(1)</sup>  | 365 lm <sup>(2)</sup>  |
| 8.5 W                  | 6.6 W                  |
| 82 lm/W <sup>(1)</sup> | 55 lm/W <sup>(2)</sup> |
| DALI<br>1-10V          |                        |







(1) 3000K, white struc



Always check our website for the most complete and up to date specifications!



#### **DESIGN**

A SPHERE OF SOFT, DIFFUSE LIGHT

MINIATURISED, ROUND LUMINAIRE



#### **APPLICATION**

PISTA TRACK 48V OR MODUPOINT SYSTEM

**GENERAL COSY LIGHT** 



#### **TECHNOLOGY**

2 CCTS AND WARM DIM

SMALL CAP WITH