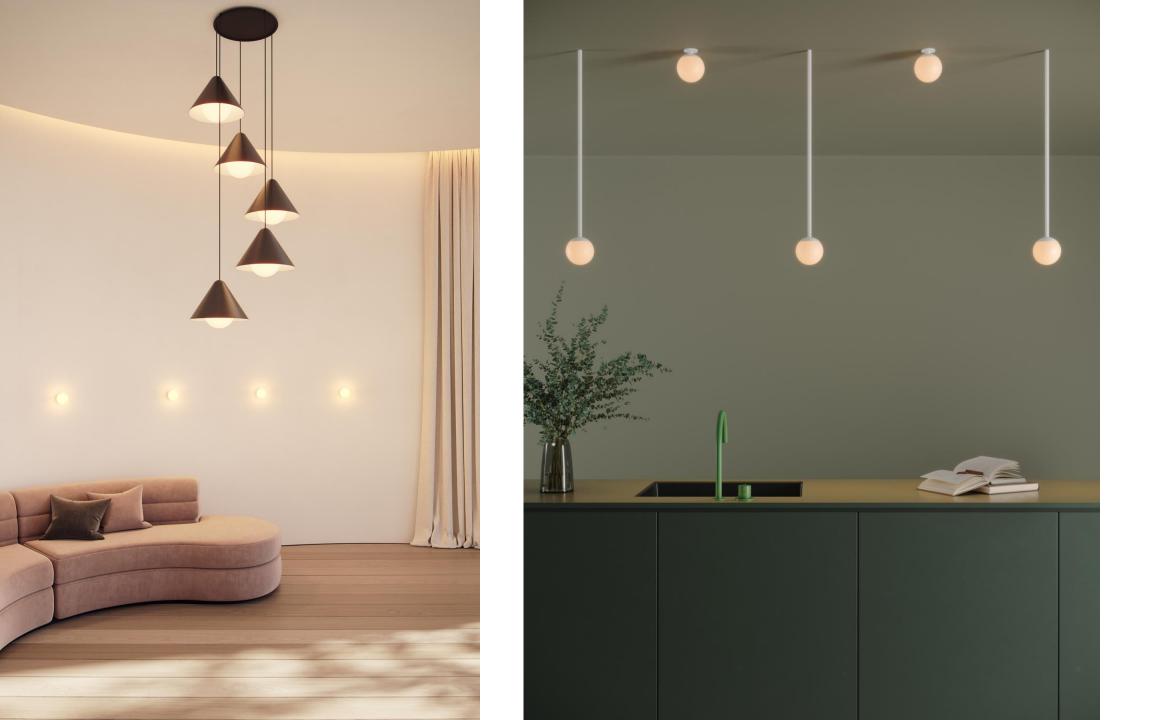

s



| Gamin                  | Gamin WD               |
|------------------------|------------------------|
| 2700K   3000K          | 1800K – 3000K          |
| CRI90+                 |                        |
| 702 lm <sup>(1)</sup>  | 365 lm <sup>(2)</sup>  |
| 8.5 W                  | 6.6 W                  |
| 82 lm/W <sup>(1)</sup> | 55 lm/W <sup>(2)</sup> |
| DALI<br>1-10V          |                        |







(1) 3000K, white struc



Always check our website for the most complete and up to date specifications!



#### **DESIGN**

A SPHERE OF SOFT, DIFFUSE LIGHT

MINIATURISED, ROUND LUMINAIRE



#### **APPLICATION**

PISTA TRACK 48V OR MODUPOINT SYSTEM

**GENERAL COSY LIGHT** 



#### **TECHNOLOGY**

2 CCTS AND WARM DIM

SMALL CAP WITH HANDBLOWN GLASS



## Inspiration