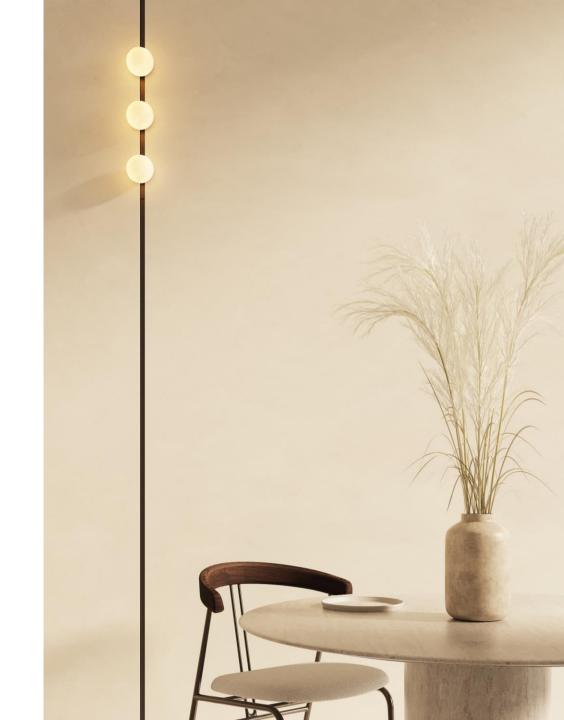

# Gamin





### Gamin

Sphere of light

### About Gamin

- Soft and small
- Change the mood
- Mix it with many





### Soft and small





## Design



### Colours







## Product types







Mix it with many



# Specifications



| Gamin                  | Gamin WD               |
|------------------------|------------------------|
| 2700K   3000K          | 1800K – 3000K          |
| CRI90+                 |                        |
| 702 lm <sup>(1)</sup>  | 365 lm <sup>(2)</sup>  |
| 8.5 W                  | 6.6 W                  |
| 82 lm/W <sup>(1)</sup> | 55 lm/W <sup>(2)</sup> |
| DALI<br>1-10V          |                        |







(1) 3000K, white struc



Always check our website for the most complete and up to date specifications!



#### **DESIGN**

A SPHERE OF SOFT, DIFFUSE LIGHT

MINIATURISED, ROUND LUMINAIRE



#### **APPLICATION**

PISTA TRACK 48V OR MODUPOINT SYSTEM

**GE