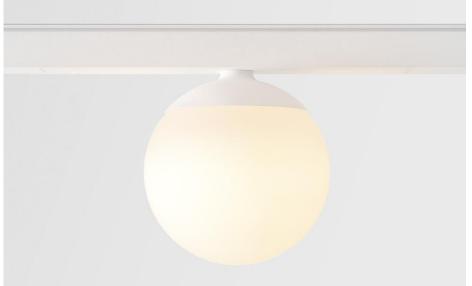

#### **DESIGN**

A SPHERE OF SOFT, DIFFUSE LIGHT

MINIATURISED, ROUND LUMINAIRE

#### **APPLICATION**

PISTA TRACK 48V OR MODUPOINT SYSTEM

**GENERAL COSY LIGHT** 

#### **TECHNOLOGY**

2 CCTS AND WARM DIM

SMALL CAP WITH HANDBLOWN GLASS