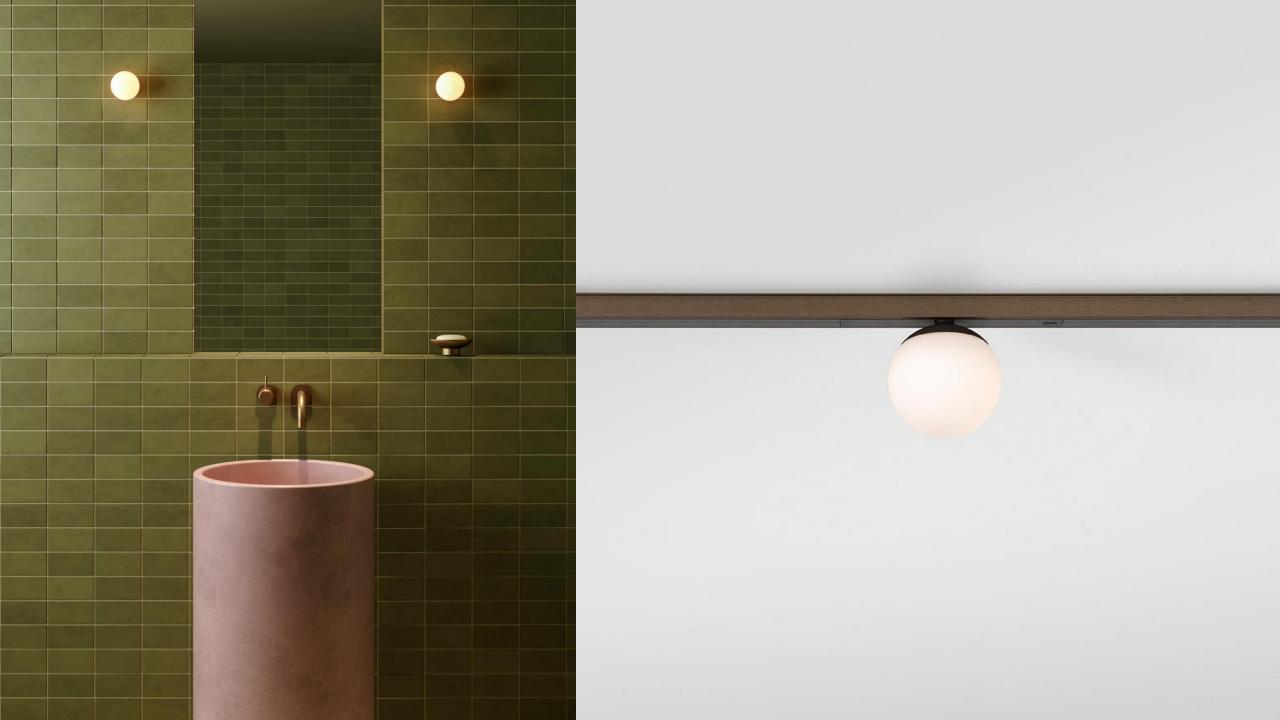

### Soft and small

#### **DESIGN**

A SPHERE OF SOFT, DIFFUSE LIGHT

MINIATURISED, ROUND LUMINAIRE

#### **TECHNOLOGY**

2 CCTS AND WARM DIM

SMALL CAP WITH HANDBLOWN GLASS