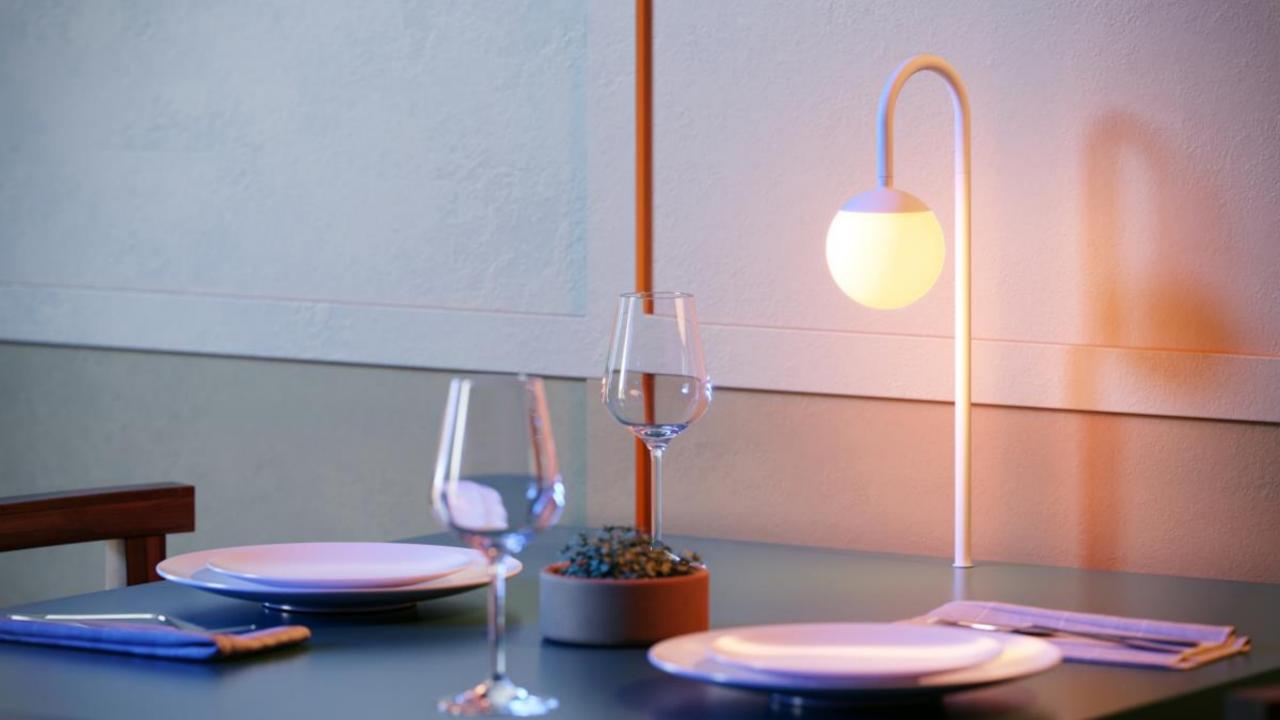

| Gamin                  | Gamin WD               |
|------------------------|------------------------|
| 2700K   3000K          | 1800K – 3000K          |
| CRI90+                 |                        |
| 702 lm <sup>(1)</sup>  | 365 lm <sup>(2)</sup>  |
| 8.5 W                  | 6.6 W                  |
| 82 lm/W <sup>(1)</sup> | 55 lm/W <sup>(2)</sup> |
| DALI<br>1-10V          |                        |







(1) 3000K, white struc



Always check our website for the most complete and up to date specifications!



#### **DESIGN**

A SPHERE OF SOFT, DIFFUSE LIGHT

MINIATURISED, ROUND LUMINAIRE



#### **APPLICATION**

PISTA TRACK 48V OR MODUPOINT SYSTEM

**GENERAL COSY LIGHT** 



#### **TECHNOLOGY**

2 CCTS AND WARM DIM

SMALL CAP WITH HANDBLOWN GLASS



## Inspiration