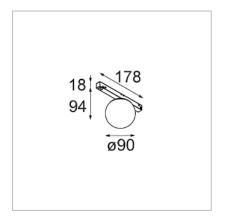

# Specifications

| Gamin                  | Gamin WD               |
|------------------------|------------------------|
| 2700K   3000K          | 1800K – 3000K          |
| CRI90+                 |                        |
| 702 lm <sup>(1)</sup>  | 365 lm <sup>(2)</sup>  |
| 8.5 W                  | 6.6 W                  |
| 82 lm/W <sup>(1)</sup> | 55 lm/W <sup>(2)</sup> |
| DALI<br>1-10V          |                        |