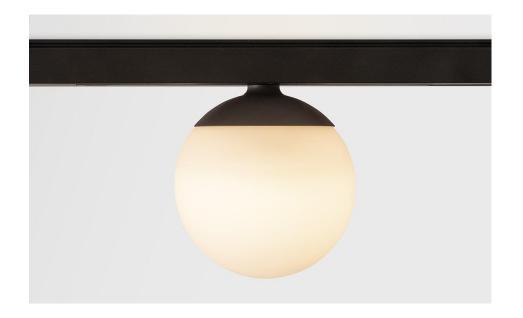

# Gamin





### Gamin

Sphere of light

### About Gamin

- Soft and small
- Change the mood
- Mix it with many





### Soft and small





## Design



### Colours







## Product types







Mix it with many



# Specifications



| Gamin                  | Gamin WD               |
|------------------------|------------------------|
| 2700K   3000K          | 1800K – 3000K          |
| CRI90+                 |                        |
| 702 lm <sup>(1)</sup>  | 365 lm <sup>(2)</sup>  |
| 8.5 W                  | 6.6 W                  |
| 82 lm/W <sup>(1)</sup> | 55 lm/W <sup>(2)</sup> |
| DALI<br>1-10V          |                        |







(1) 3000K, white struc



Always check our website for the most complete and up to date specifications!



#### **DESIGN**

A SPHERE OF SOFT, DIFFUSE LIGHT

MINIATURISED, ROUND LUMINAIRE



#### **APPLICATION**

PISTA TRACK 48V OR MODUPOINT SYSTEM

**GENERAL COSY LIGHT** 



#### **TECHNOLOGY**

2 CCTS AND