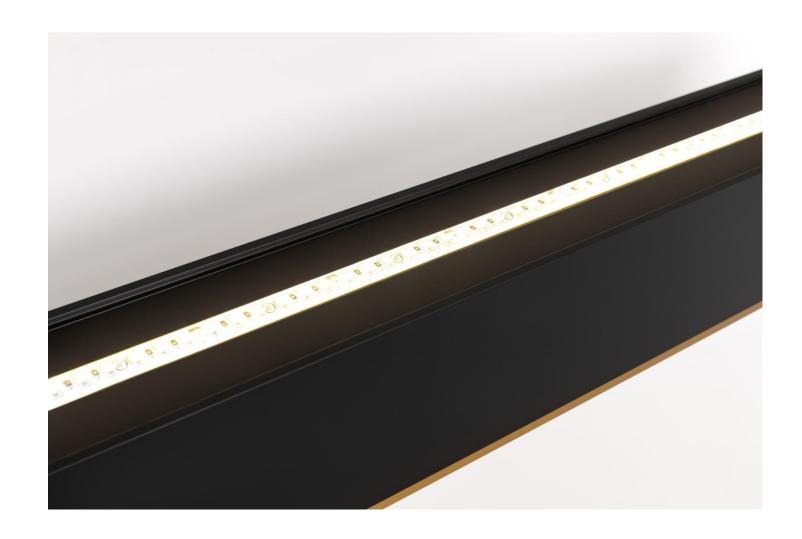

#### ... or up

- Integrated up light LED-strip
- Choose your preferred length
- 1000 lm/m or 2000 lm/m

#### Lenses

- Beam angles of 50°, 80°, 100° and 120°
- Elliptical light beam 40°x100 (not for DRUPL70 Flange)