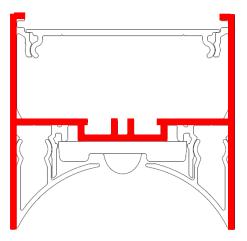

# Drupl





## Drupl

Glare-free, continuous light

#### About Drupl

- Inspired by raindrops
- Lenses create the same light effect as light shinning through a raindrop

Inspired by nature, 'drupl' is the Flemish word for 'raindrop'. Like droplets, the lenses produce the same effect as light shining through a raindrop.







## Market segments

- Office (≈ EN12464-1)
- High-end residential
- Hospitality

## Design



## Mounting









## Profiles





#### **DRUPL70 FLANGE**





#### Covers







**CURVED** cover



**STRAIGHT** cover



**SHARP** cover





#### Dimensions





#### Colours



- only combine powder painted with powder painted & anodized with anodized finishing
- other RAL-colours on request



## This is what you get





### Linear lighting down...

- LED line (2 to 7 modules)
- LED line preset at 75% light output (3 to 7 modules)
- LED line preset at 50% light output (3 to 7 modules)





#### ... or up

- Integrated up light LED-strip
- Choose your preferred length
- 1000 lm/m or 2000 lm/m





#### Accessories

- 180° connection to configure > 4m
- Suspension set with steel cable of max. 4m (alu / blstr / whstr)
- ActiLume DALI sensor (motion, daylight, infrared)
- Emergency unit





#### ActiLume

- Optional