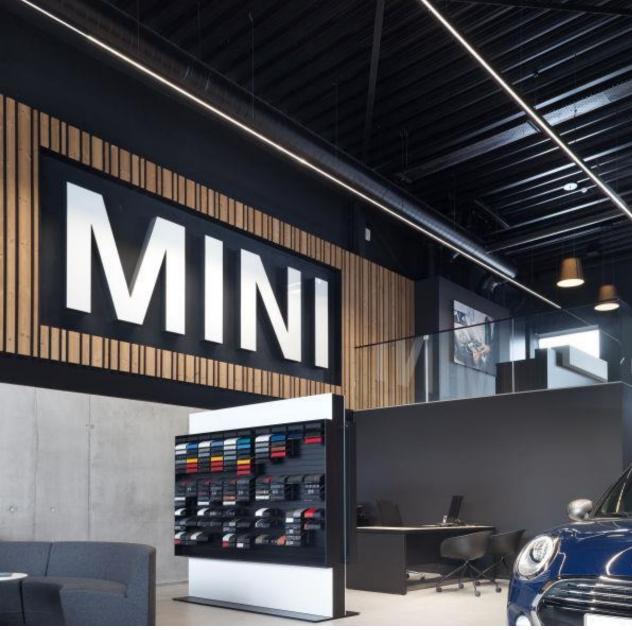

ical light beam 40°x100 (not for DRUPL70 Flange)



## Design features





## Engineering design





## Easy installation

- Suspension brackets are slidable over the complete profile length, even with up light
- Inner and outer profile click together
- Lenses are pre-installed by Modular









#### **DESIGN**

**VISIBLE OPTICAL COMPONENTS** 

3 COVER DESIGNS

**CONTINUOUS LENSES** 

MIX AND MATCH COLOUR COMBINATIONS



#### **APPLICATION**

RESIDENTIAL HOSPITALITY OFFICE

RECESSED, SURFACE & SUSPENDED

**COMPLIES TO OFFICE STANDARD** 

180° CONNECTIONS

UP-, DOWN- OR UP/DOWN



#### **TECHNOLOGY**

UNIQUE OPTICAL LENSES OVER HIGHLY-PERFORMANT LEDS

GLARE-FREE, CONTINUOUS LIGHTING

3 TYPES OF SENSORS TO REGULATE LIGHT LEVELS

HIGH QUALITY OF LIGHT



## Inspiration