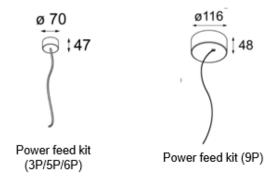

#### Power feed options

Power feed kit = connection box + cable → max length of 2m

Connection box + cable → max length of 4m (= suspension set length)