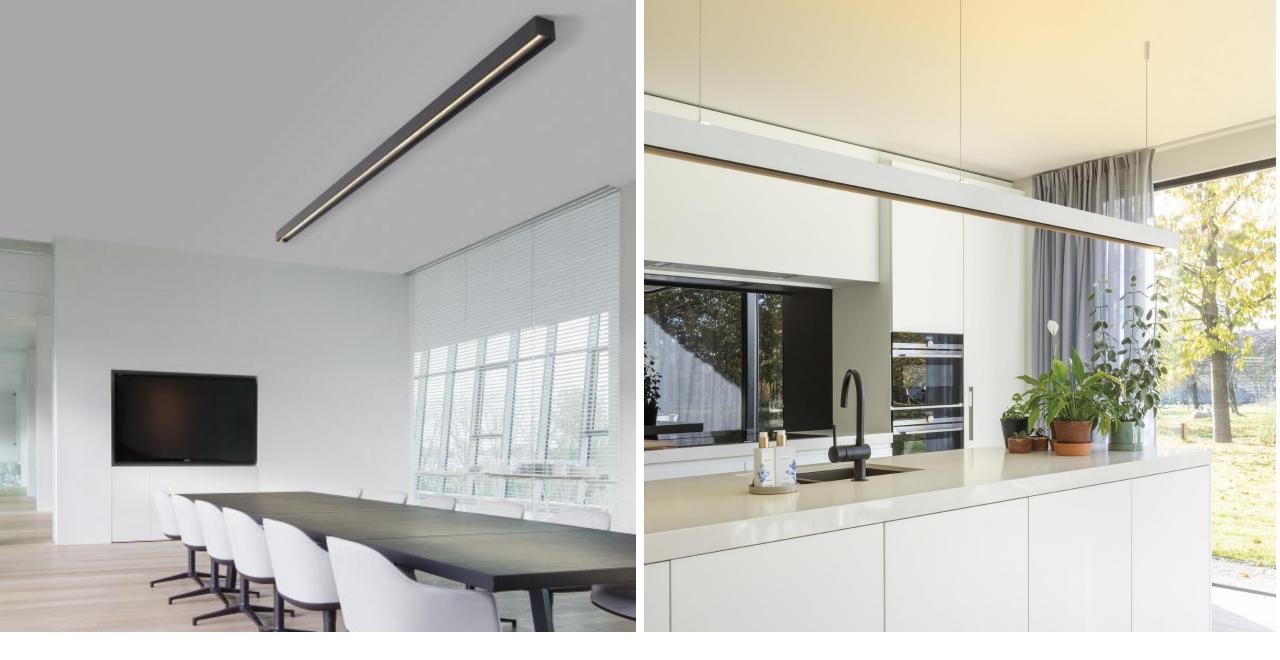

light beam 40°x100 (not for DRUPL70 Flange)



## Design features





## Engineering design





## Easy installation

- Suspension brackets are slidable over the complete profile length, even with up light
- Inner and outer profile click together
- Lenses are pre-installed by Modular









#### **DESIGN**

**VISIBLE OPTICAL COMPONENTS** 

3 COVER DESIGNS

**CONTINUOUS LENSES** 

MIX AND MATCH COLOUR COMBINATIONS



#### **APPLICATION**

RESIDENTIAL HOSPITALITY OFFICE

RECESSED, SURFACE & SUSPENDED

**COMPLIES TO OFFICE STANDARD** 

180° CONNECTIONS

UP-, DOWN- OR UP/DOWN



#### **TECHNOLOGY**

UNIQUE OPTICAL LENSES OVER HIGHLY-PERFORMANT LEDS

GLARE-FREE, CONTINUOUS LIGHTING

3 TYPES OF SENSORS TO REGULATE LIGHT LEVELS

HIGH QUALITY OF LIGHT



## Inspiration