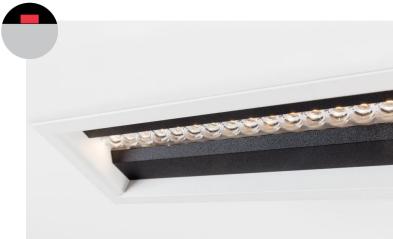

# Drupl





## Drupl

Glare-free, continuous light

#### About Drupl

- Inspired by raindrops
- Lenses create the same light effect as light shinning through a raindrop

Inspired by nature, 'drupl' is the Flemish word for 'raindrop'. Like droplets, the lenses produce the same effect as light shining through a raindrop.







## Market segments

- Office (≈ EN12464-1)
- High-end residential
- Hospitality

## Design



## Mounting









## Profiles





#### **DRUPL70 FLANGE**





#### Covers







**CURVED** cover



**STRAIGHT** cover



**SHARP** cover





#### Dimensions





#### Colours



- only combine powder painted with powder painted & anodized with anodized finishing
- other RAL-colours on request



## This is what you get





### Linear lighting down...

- LED line (2 to 7 modules)
- LED line preset at 75% light output (3 to 7 modules)
- LED line preset at 50% light output (3 to 7 modules)





#### ... or up

- Integrated up light LED-strip
- Choose your preferred length
- 1000 lm/m or 2000 lm/m





#### Accessories

- 180° connection to configure > 4m
- Suspension set with steel cable of max. 4m (alu / blstr / whstr)
- ActiLume DALI sensor (motion, daylight, infrared)
- Emergency unit





#### Ac