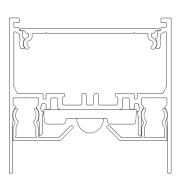

# Drupl





## Drupl

Glare-free, continuous light

#### About Drupl

- Inspired by raindrops
- Lenses create the same light effect as light shinning through a raindrop

Inspired by nature, 'drupl' is the Flemish word for 'raindrop'. Like droplets, the lenses produce the same effect as light shining through a raindrop.







## Market segments

- Office (≈ EN12464-1)
- High-end residential
- Hospitality

## Design



## Mounting









## Profiles





#### **DRUPL70 FLANGE**





#### Covers







**CURVED** cover



**STRAIGHT** cover



**SHARP** cover





#### Dimensions





#### Colours



- only combine powder painted with powder painted & anodized with anodized finishing
- other RAL-colours on request



## This is what you get





### Linear lighting down...

- LED line (2 to 7 modules)
- LED line preset at 75% light output (3 to 7 modules)
- LED line preset at 50% light output (3 to 7 modules)





#### ... or up

- Integrated up light LED-strip
- Choose your preferred length
- 1000 lm/m or 2000 lm/m





#### Accessories

- 180° connection to configure > 4m
- Suspension set with steel cable of max. 4m (alu / blstr / whstr)
- ActiLume DALI sensor (motion, daylight, infrared)
- Emergency unit





#### ActiLume

- Optional DALI based lighting control system designed for maximum comfort and energy savings up to 7