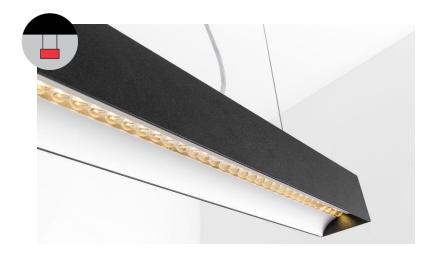

## Mounting

## Profiles

#### Colours

- only combine powder painted with powder painted & anodized with anodized finishing
- other RAL-colours on request