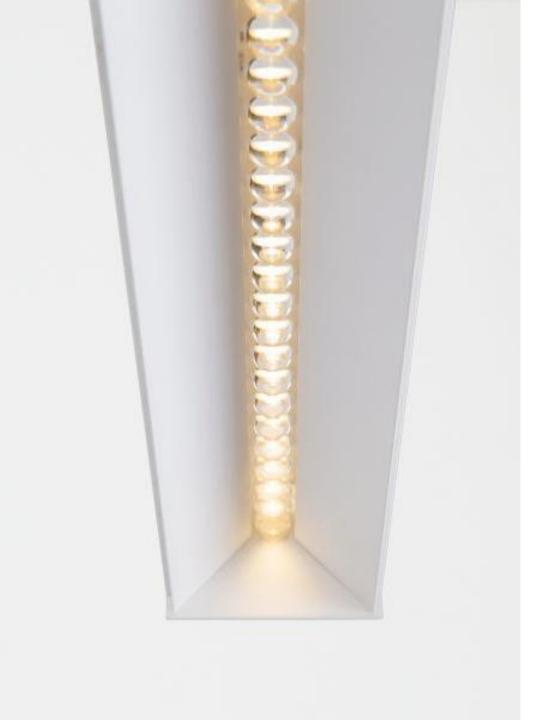

#### Lenses

- Beam angles of 50°, 80°, 100° and 120°
- Elliptical light beam 40°x100 (not for DRUPL70 Flange)

## Easy installation

- Suspension brackets are slidable over the complete profile length, even with up light
- Inner and outer profile click together
- Lenses are pre-installed by Modular