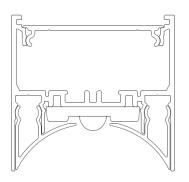

# Drupl





## Drupl

Glare-free, continuous light

#### About Drupl

- Inspired by raindrops
- Lenses create the same light effect as light shinning through a raindrop

Inspired by nature, 'drupl' is the Flemish word for 'raindrop'. Like droplets, the lenses produce the same effect as light shining through a raindrop.







## Market segments

- Office (≈ EN12464-1)
- High-end residential
- Hospitality

## Design



## Mounting









## Profiles





#### **DRUPL70 FLANGE**





#### Covers







**CURVED** cover



**STRAIGHT** cover



**SHARP** cover





#### Dimensions





#### Colours



- only combine powder painted with powder painted & anodized with anodized finishing
- other RAL-colours on request



## This is what you get





### Linear lighting down...

- LED line (2 to 7 modules)
- LED line preset at 75% light output (3 to 7 modules)
- LED line preset at 50% light output (3 to 7 modules)





#### ... or up

- Integrated up light LED-strip
- Choose your preferred length
- 1000 lm/m or 2000 lm/m





#### Accessories

- 180° connection to configure > 4m
- Suspension set with steel cable of max. 4m (alu / blstr / whstr)
- ActiLume DALI sensor (motion, daylight, infrared)
- Emergency unit





#### ActiLume

- Optional DALI based lighting control system designed for maximum comfort and