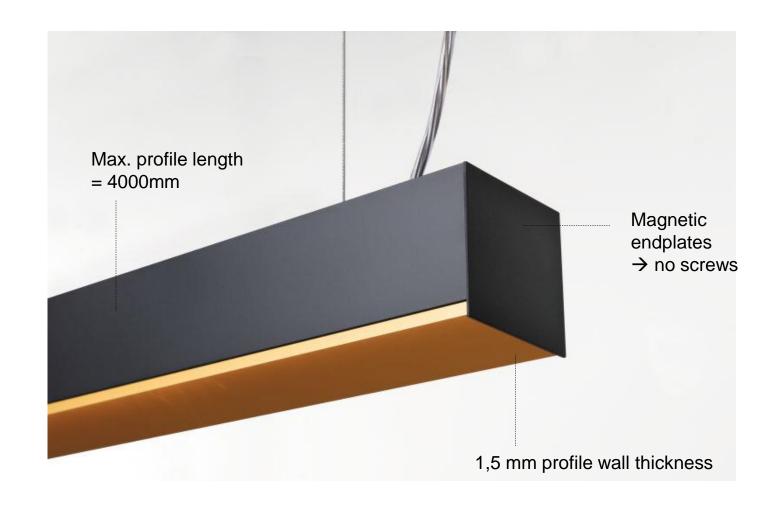

## Profiles

## Easy installation

- Suspension brackets are slidable over the complete profile length, even with up light
- Inner and outer profile click together
- Lenses are pre-installed by Modular