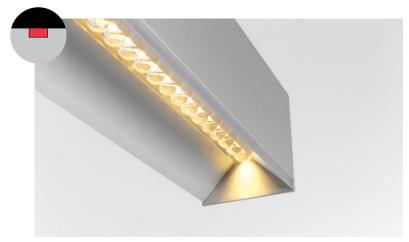

## Profiles

#### **DRUPL70 FLANGE**

#### Lenses

- Beam angles of 50°, 80°, 100° and 120°
- Elliptical light beam 40°x100 (not for DRUPL70 Flange)