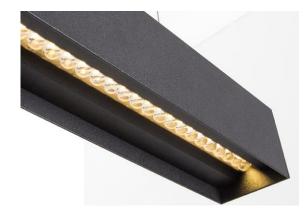

#### Covers

**CURVED** cover

**STRAIGHT** cover

**SHARP** cover

#### Lenses

- Beam angles of 50°, 80°, 100° and 120°
- Elliptical light beam 40°x100 (not for DRUPL70 Flange)