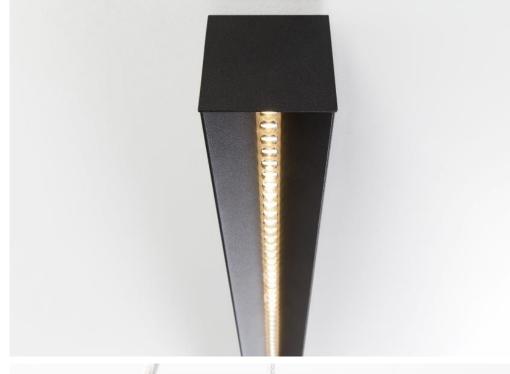

## Drupl

Glare-free, continuous light

#### About Drupl

- Inspired by raindrops
- Lenses create the same light effect as light shinning through a raindrop

Inspired by nature, 'drupl' is the Flemish word for 'raindrop'. Like droplets, the lenses produce the same effect as light shining through a raindrop.

#### Lenses

- Beam angles of 50°, 80°, 100° and 120°
- Elliptical light beam 40°x100 (not for DRUPL70 Flange)