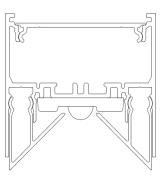

# Drupl





## Drupl

Glare-free, continuous light

#### About Drupl

- Inspired by raindrops
- Lenses create the same light effect as light shinning through a raindrop

Inspired by nature, 'drupl' is the Flemish word for 'raindrop'. Like droplets, the lenses produce the same effect as light shining through a raindrop.







## Market segments

- Office (≈ EN12464-1)
- High-end residential
- Hospitality

## Design



## Mounting









## Profiles





#### **DRUPL70 FLANGE**





#### Covers







**CURVED** cover



**STRAIGHT** cover



**SHARP** cover





#### Dimensions





#### Colours



- only combine powder painted with powder painted & anodized with anodized finishing
- other RAL-colours on request



## This is what you get





### Linear lighting down...

- LED line (2 to 7 modules)
- LED line preset at 75% light output (3 to 7 modules)
- LED line preset at 50% light output (3 to 7 modules)





#### ... or up

- Integrated up light LED-strip
- Choose your preferred length
- 1000 lm/m or 2000 lm/m





#### Accessories

- 180° connection to configure > 4m
- Suspension set with steel cable of max. 4m (alu / blstr / whstr)
- ActiLume DALI sensor (motion, daylight, infrared)
- Emergency unit





#### ActiLume

- Optional DALI based lighting control system designed for maximum comfort and energy savings up to 75%
- 3 sensor optio