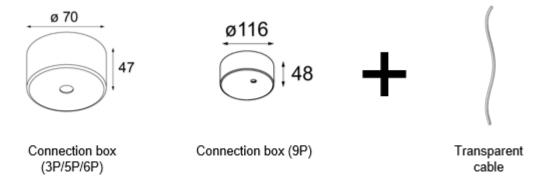

#### Power feed options

Power feed kit = connection box + cable → max length of 2m

Connection box + cable → max length of 4m (= suspension set length)