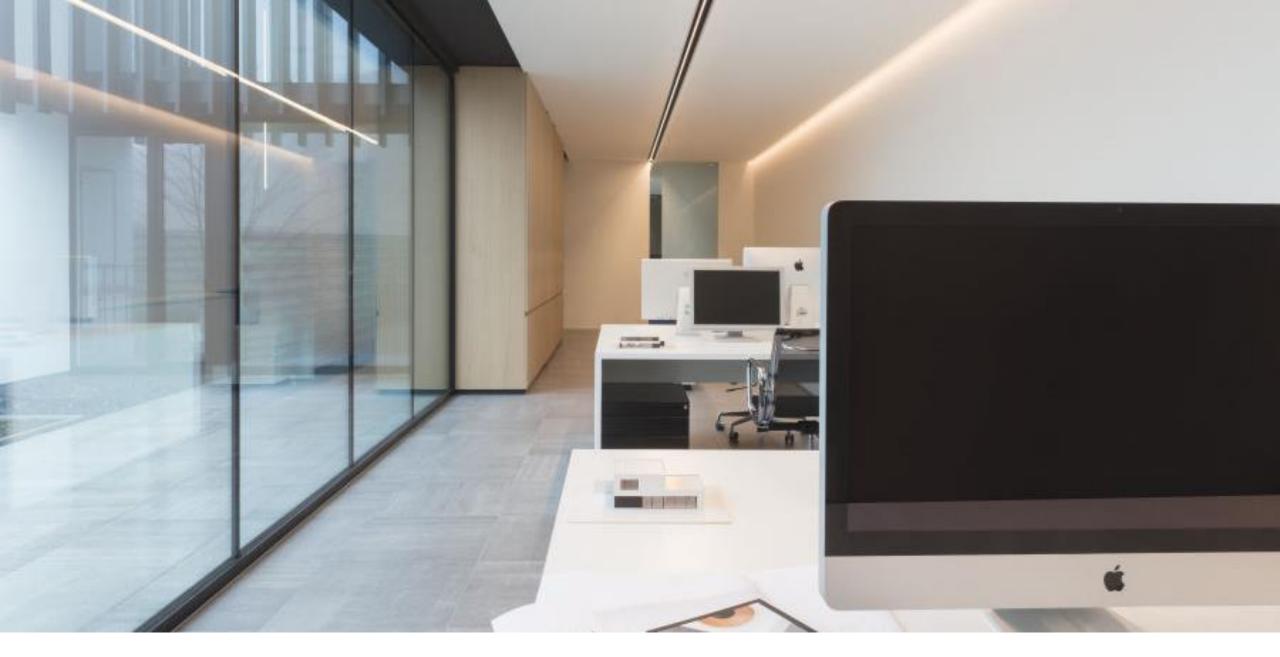

ht beam 40°x100 (not for DRUPL70 Flange)



## Design features





## Engineering design





## Easy installation

- Suspension brackets are slidable over the complete profile length, even with up light
- Inner and outer profile click together
- Lenses are pre-installed by Modular









#### **DESIGN**

**VISIBLE OPTICAL COMPONENTS** 

3 COVER DESIGNS

**CONTINUOUS LENSES** 

MIX AND MATCH COLOUR COMBINATIONS



#### **APPLICATION**

RESIDENTIAL HOSPITALITY OFFICE

RECESSED, SURFACE & SUSPENDED

**COMPLIES TO OFFICE STANDARD** 

180° CONNECTIONS

UP-, DOWN- OR UP/DOWN



#### **TECHNOLOGY**

UNIQUE OPTICAL LENSES OVER HIGHLY-PERFORMANT LEDS

GLARE-FREE, CONTINUOUS LIGHTING

3 TYPES OF SENSORS TO REGULATE LIGHT LEVELS

HIGH QUALITY OF LIGHT



## Inspiration