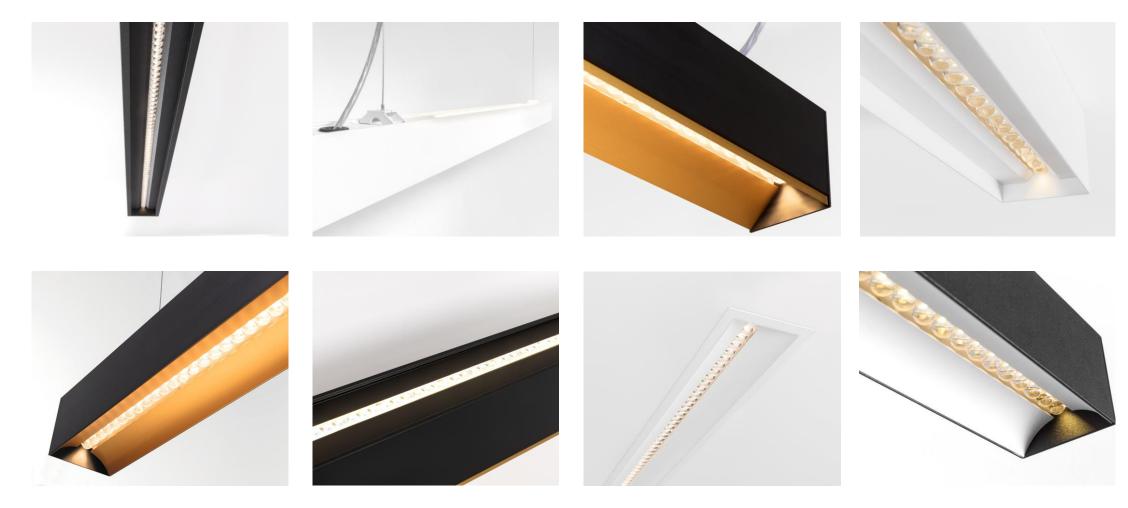

# Drupl





## Drupl

Glare-free, continuous light

#### About Drupl

- Inspired by raindrops
- Lenses create the same light effect as light shinning through a raindrop

Inspired by nature, 'drupl' is the Flemish word for 'raindrop'. Like droplets, the lenses produce the same effect as light shining through a raindrop.







## Market segments

- Office (≈ EN12464-1)
- High-end residential
- Hospitality

## Design



## Mounting









## Profiles





#### **DRUPL70 FLANGE**





#### Covers







**CURVED** cover



**STRAIGHT** cover



**SHARP** cover





#### Dimensions





#### Colours



- only combine powder painted with powder painted & anodized with anodized finishing
- other RAL-colours on request



## This is what you get





### Linear lighting down...

- LED line (2 to 7 modules)
- LED line preset at 75% light output (3 to 7 modules)
- LED line preset at 50% light output (3 to 7 modules)





#### ... or up

- Integrated up light LED-strip
- Choose your preferred length
- 1000 lm/m or 2000 lm/m





#### Accessories

- 180° connection to configure > 4m
- Suspension set with steel cable of max. 4m (alu / blstr / whstr)
- ActiLume DALI sensor (motion, daylight, infrared)
- Emergency unit





#### ActiLume

- Optional DALI based lighting control system designed for maximum comfort and energy savings up to 75%
- 3 sensor options
  - Movement detector
  - Light sensor
  - Infrared for remote control
- Sensors are available in black, white and grey





#### Emergency unit

- 3h autonomy (NiMH), up to 420lm, a