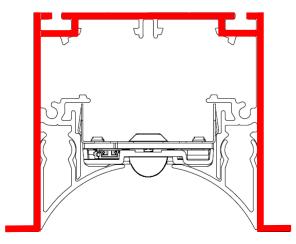

# Drupl





## Drupl

Glare-free, continuous light

#### About Drupl

- Inspired by raindrops
- Lenses create the same light effect as light shinning through a raindrop

Inspired by nature, 'drupl' is the Flemish word for 'raindrop'. Like droplets, the lenses produce the same effect as light shining through a raindrop.







## Market segments

- Office (≈ EN12464-1)
- High-end residential
- Hospitality

## Design



## Mounting









## Profiles





#### **DRUPL70 FLANGE**





#### Covers







**CURVED** cover



**STRAIGHT** cover



**SHARP** cover





#### Dimensions





#### Colours



- only combine powder painted with powder painted & anodized with anodized finishing
- other RAL-colours on request



## This is what you get





### Linear lighting down...

- LED line (2 to 7 modules)
- LED line preset at 75% light output (3 to 7 modules)
- LED line preset at 50% light output (3 to 7 modules)





#### ... or up

- Integrated up light LED-strip
- Choose your preferred length
- 1000 lm/m or 2000 lm/m





#### Accessories

- 180° connection to configure > 4m
- Suspension set with steel cable of max. 4m (alu / blstr / whstr)
- ActiLume DALI sensor (motion, daylight, infrared)
- Emergency unit





#### ActiLume

- Optional DALI based lighting control