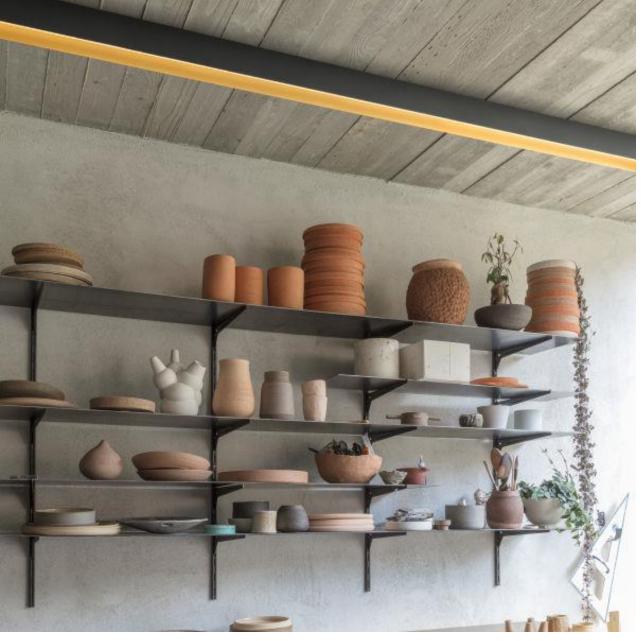

ptical light beam 40°x100 (not for DRUPL70 Flange)



## Design features





## Engineering design





## Easy installation

- Suspension brackets are slidable over the complete profile length, even with up light
- Inner and outer profile click together
- Lenses are pre-installed by Modular









#### **DESIGN**

**VISIBLE OPTICAL COMPONENTS** 

3 COVER DESIGNS

**CONTINUOUS LENSES** 

MIX AND MATCH COLOUR COMBINATIONS



#### **APPLICATION**

RESIDENTIAL HOSPITALITY OFFICE

RECESSED, SURFACE & SUSPENDED

**COMPLIES TO OFFICE STANDARD** 

180° CONNECTIONS

UP-, DOWN- OR UP/DOWN



#### **TECHNOLOGY**

UNIQUE OPTICAL LENSES OVER HIGHLY-PERFORMANT LEDS

GLARE-FREE, CONTINUOUS LIGHTING

3 TYPES OF SENSORS TO REGULATE LIGHT LEVELS

HIGH QUALITY OF LIGHT



## Inspiration