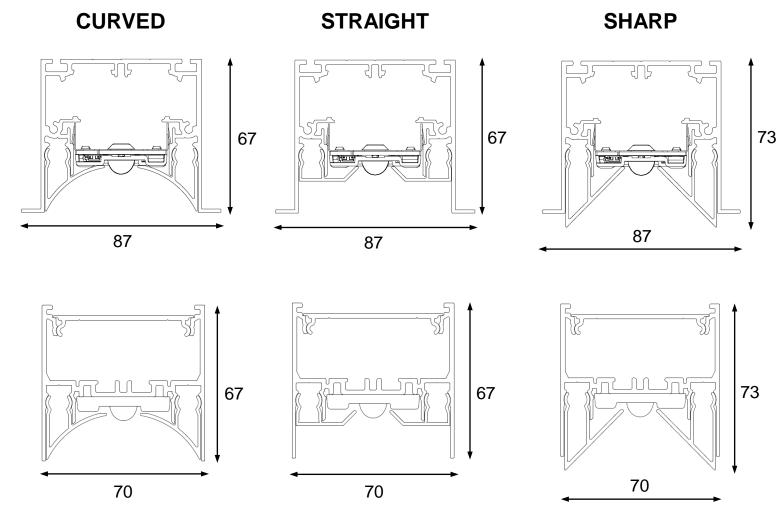

#### Covers

**CURVED** cover

**STRAIGHT** cover

**SHARP** cover

#### Dimensions