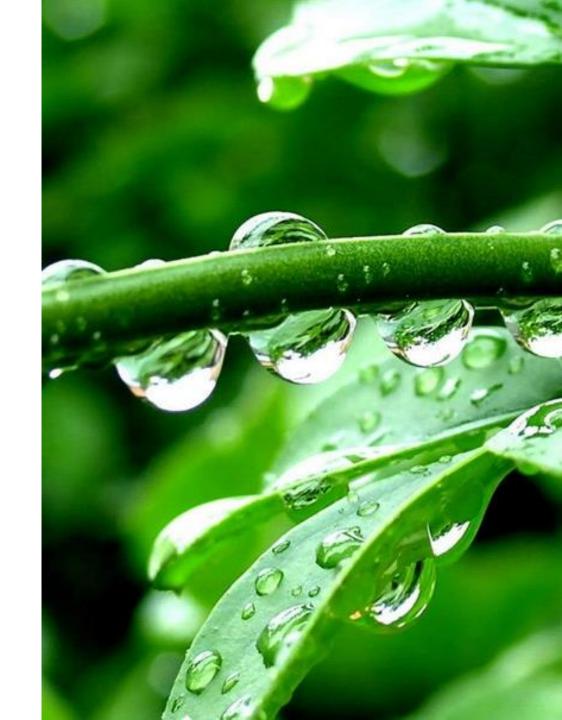

# Drupl





## Drupl

Glare-free, continuous light

#### About Drupl

- Inspired by raindrops
- Lenses create the same light effect as light shinning through a raindrop

Inspired by nature, 'drupl' is the Flemish word for 'raindrop'. Like droplets, the lenses produce the same effect as light shining through a raindrop.







## Market segments

- Office (≈ EN12464-1)
- High-end residential
- Hospitality

## Design



## Mounting









## Profiles





#### **DRUPL70 FLANGE**





#### Covers







**CURVED** cover



**STRAIGHT** cover



**SHARP** cover





#### Dimensions





#### Colours



- only combine powder painted with powder painted & anodized with anodized finishing
- other RAL-colours on request



## This is what you get





### Linear lighting down...

- LED line (2 to 7 modules)
- LED line preset at 75% light output (3 to 7 modules)
- LED line preset at 50% light output (3 to 7 modules)





#### ... or up

- Integrated up light LED-strip
- Choose your preferred length
- 1000 lm/m or 2000 lm/m





#### Accessories

- 180° connection to configure > 4m
- Suspension set with steel cable