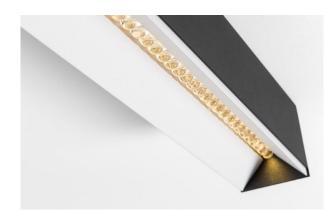

#### Covers

**CURVED** cover

**STRAIGHT** cover

**SHARP** cover

#### Lenses

- Beam angles of 50°, 80°, 100° and 120°
- Elliptical light beam 40°x100 (not for DRUPL70 Flange)