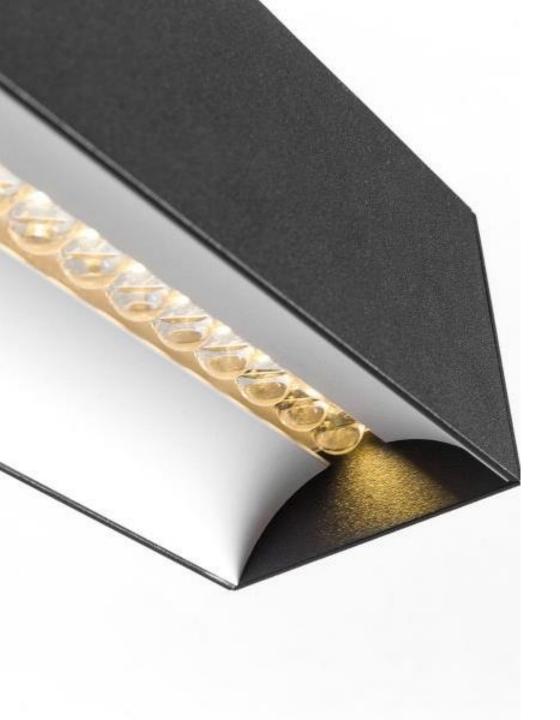

#### About Drupl

- Inspired by raindrops
- Lenses create the same light effect as light shinning through a raindrop

Inspired by nature, 'drupl' is the Flemish word for 'raindrop'. Like droplets, the lenses produce the same effect as light shining through a raindrop.

#### Covers

**CURVED** cover

**STRAIGHT** cover

**SHARP** cover

#### Lenses

- Beam angles of 50°, 80°, 100° and 120°
- Elliptical light beam 40°x100 (not for DRUPL70 Flange)