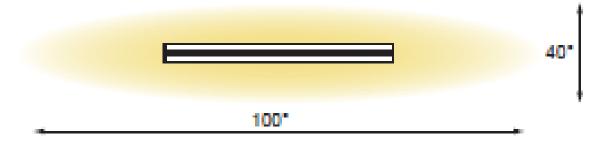

#### Lenses

- Beam angles of 50°, 80°, 100° and 120°
- Elliptical light beam 40°x100 (not for DRUPL70 Flange)