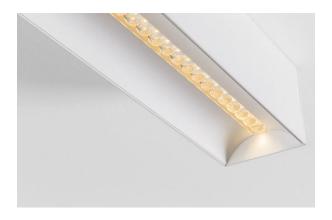

#### Covers

**CURVED** cover

**STRAIGHT** cover

**SHARP** cover

#### Lenses

- Beam angles of 50°, 80°, 100° and 120°
- Elliptical light beam 40°x100 (not for DRUPL70 Flange)