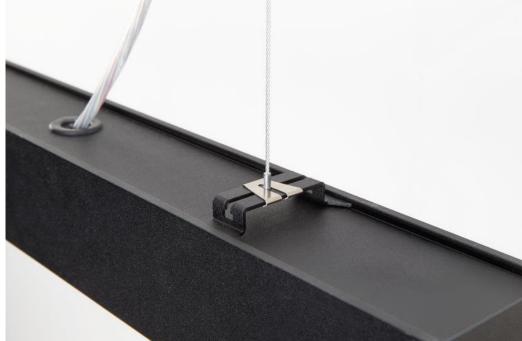

## Mounting

#### Power feed options

Power feed kit = connection box + cable → max length of 2m

Connection box + cable → max length of 4m (= suspension set length)

## Easy installation

- Suspension brackets are slidable over the complete profile length, even with up light
- Inner and outer profile click together
- Lenses are pre-installed by Modular