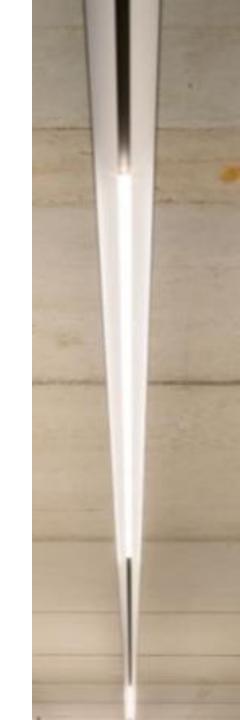

## Drupl

Glare-free, continuous light

#### About Drupl

- Inspired by raindrops
- Lenses create the same light effect as light shinning through a raindrop

Inspired by nature, 'drupl' is the Flemish word for 'raindrop'. Like droplets, the lenses produce the same effect as light shining through a raindrop.

## Inspiration