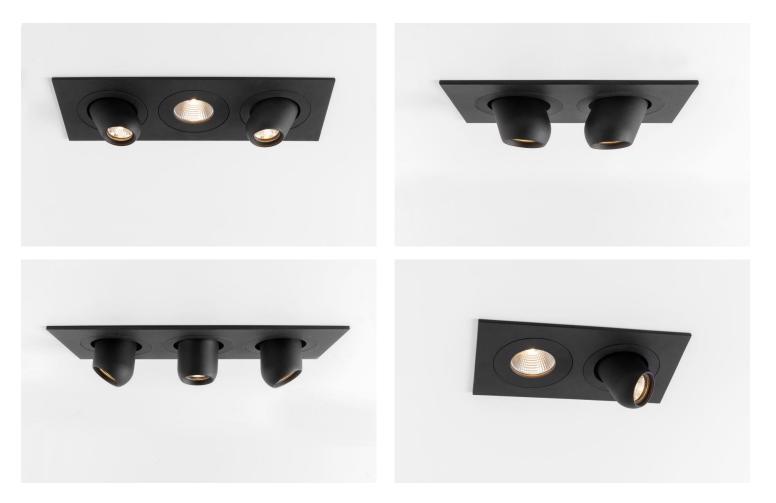

# **K-Series**





## **K-Series**

Simplicity rules

#### About K

- Modular icon, simple and versatile
- Classic, round, recessed and highly-bright







## Market segments

- Residential
- Hospitality
- Boutiques

## Design



## Colours





## Product types



K72

K77 adj h360° v+/-30° K120 adj h359° v45°



#### K72/K77: accessory

- K set: square or rectangular, 3 colours, 4 sizes
- Nothing but advantages
  - 1 hole for multiple K-spots
  - Easier installation in acoustic ceilings
  - Cover existing holes





This is what you get...





#### ... or combine K, K-set and Pupil





#### K120: accessories





# Specifications



| K72                    | K77 adj                | K120 adj                |
|------------------------|------------------------|-------------------------|
| 2700K – 3000K – 4000K  |                        |                         |
| CRI90+                 |                        |                         |
| 15° - 25° - 40°        |                        |                         |
| IP55                   | IP20                   | IP20                    |
| 687 lm <sup>(1)</sup>  | 714 lm <sup>(1)</sup>  | 1732 lm <sup>(1)</sup>  |
| 12 W <sup>(1)</sup>    | 12 W <sup>(1)</sup>    | 17,2 W <sup>(1)</sup>   |
| 57 lm/W <sup>(1)</sup> | 59 lm/W <sup>(1)</sup> | 101 lm/W <sup>(1)</sup> |
| GE<br>Tre-dim          |