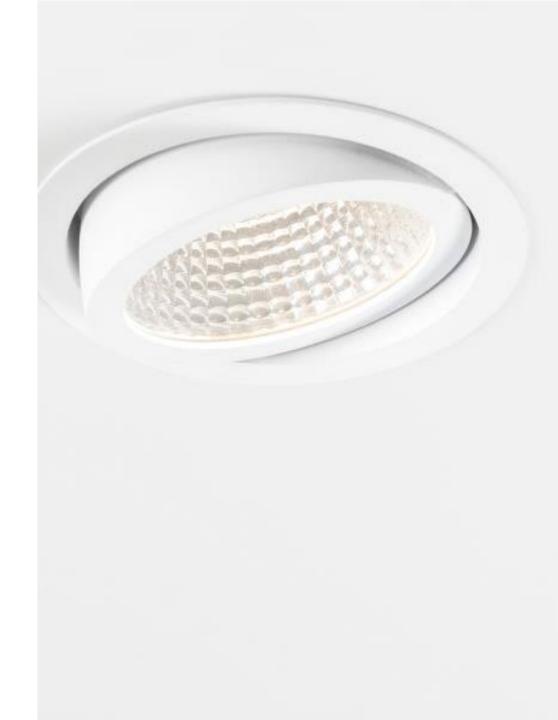

# **K-Series**





## **K-Series**

Simplicity rules

#### About K

- Modular icon, simple and versatile
- Classic, round, recessed and highly-bright







## Market segments

- Residential
- Hospitality
- Boutiques

## Design



## Colours





## Product types



K72

K77 adj h360° v+/-30° K120 adj h359° v45°



#### K72/K77: accessory

- K set: square or rectangular, 3 colours, 4 sizes
- Nothing but advantages
  - 1 hole for multiple K-spots
  - Easier installation in acoustic ceilings
  - Cover existing holes





This is what you get...





#### ... or combine K, K-set and Pupil





#### K120: accessories





# Specifications



| K72                    | K77 adj                | K120 adj                |
|------------------------|------------------------|-------------------------|
| 2700K – 3000K – 4000K  |                        |                         |
| CRI90+                 |                        |