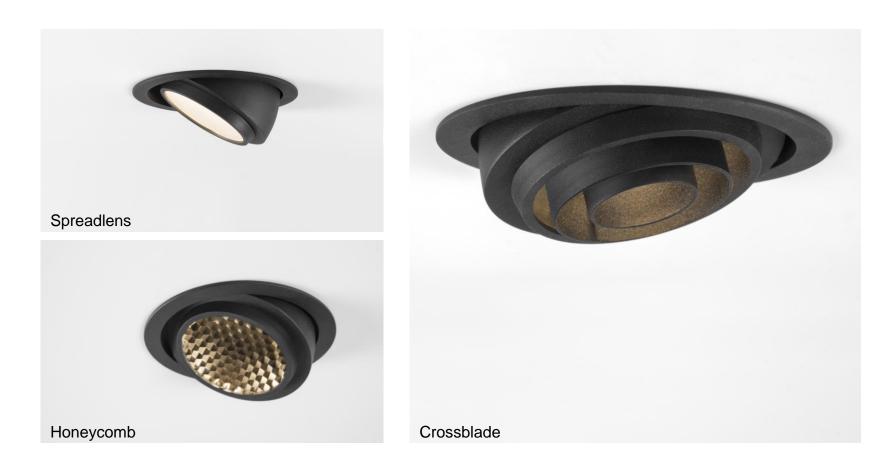

# **K-Series**





## **K-Series**

Simplicity rules

#### About K

- Modular icon, simple and versatile
- Classic, round, recessed and highly-bright







## Market segments

- Residential
- Hospitality
- Boutiques

## Design



## Colours





## Product types



K72

K77 adj h360° v+/-30° K120 adj h359° v45°



#### K72/K77: accessory

- K set: square or rectangular, 3 colours, 4 sizes
- Nothing but advantages
  - 1 hole for multiple K-spots
  - Easier installation in acoustic ceilings
  - Cover existing holes





This is what you get...





#### ... or combine K, K-set and Pupil





#### K120: accessories





# Specifications



| K72                    | K77 adj                | K120 adj                |
|------------------------|------------------------|-------------------------|
| 2700K – 3000K – 4000K  |                        |                         |
| CRI90+                 |                        |                         |
| 15° - 25° - 40°        |                        |                         |
| IP55                   | IP20                   | IP20                    |
| 687 lm <sup>(1)</sup>  | 714 lm <sup>(1)</sup>  | 1732 lm <sup>(1)</sup>  |
| 12 W <sup>(1)</sup>    | 12 W <sup>(1)</sup>    | 17,2 W <sup>(1)</sup>   |
| 57 lm/W <sup>(1)</sup> | 59 lm/W <sup>(1)</sup> | 101 lm/W <sup>(1)</sup> |
| GE<br>Tre-dim          |                        |