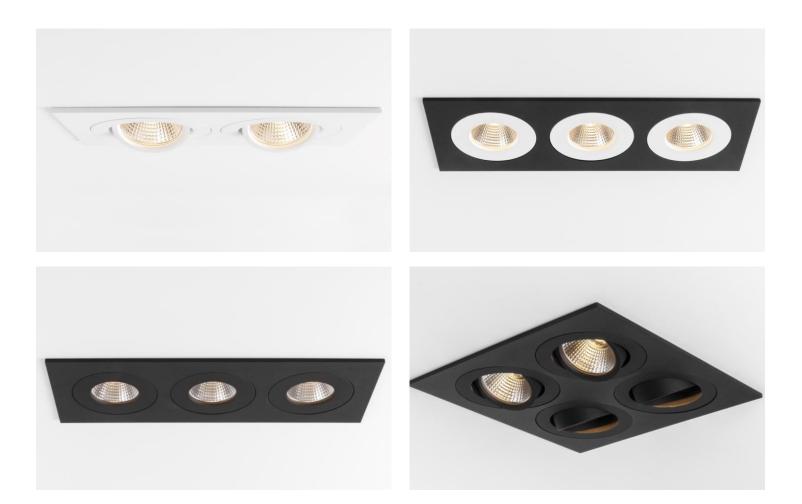

## Product types

K72

K77 adj h360° v+/-30° K120 adj h359° v45°

This is what you get...