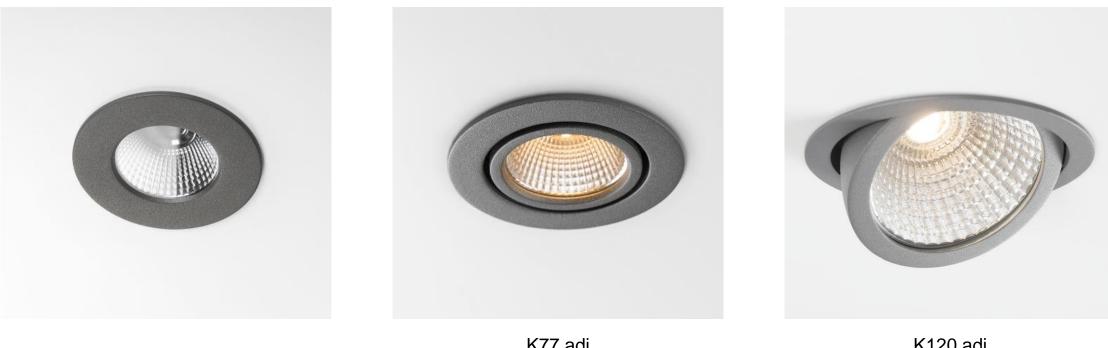

# **K-Series**





## **K-Series**

Simplicity rules

#### About K

- Modular icon, simple and versatile
- Classic, round, recessed and highly-bright







## Market segments

- Residential
- Hospitality
- Boutiques

## Design



## Colours





## Product types



K72

K77 adj h360° v+/-30° K120 adj h359° v45°



#### K72/K77: accessory

- K set: square or rectangular, 3 colours, 4 sizes
- Nothing but advantages
  - 1 hole for multiple K-spots
  - Easier installation in acoustic ceilings
  - Cover existing holes





This is what you get...





#### ... or combine K, K-set and Pupil





#### K120: accessories





# Specifications



| K72                    | K77 adj                | K120 adj                |
|------------------------|------------------------|-------------------------|
| 2700K – 3000K – 4000K  |                        |                         |
| CRI90+                 |                        |                         |
| 15° - 25° - 40°        |                        |                         |
| IP55                   | IP