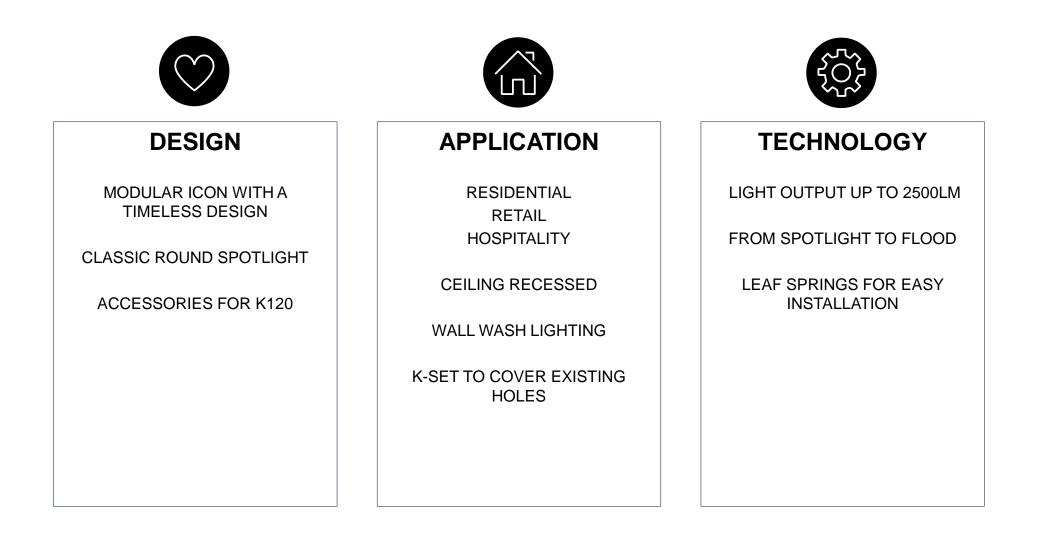

#### About K

- Modular icon, simple and versatile
- Classic, round, recessed and highly-bright

## Market segments

- Residential
- Hospitality
- Boutiques

## Product types

K72

K77 adj h360° v+/-30° K120 adj h359° v45°