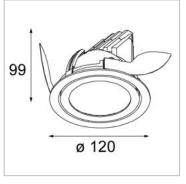

## Product types

K72

K77 adj h360° v+/-30° K120 adj h359° v45°

#### K120: accessories