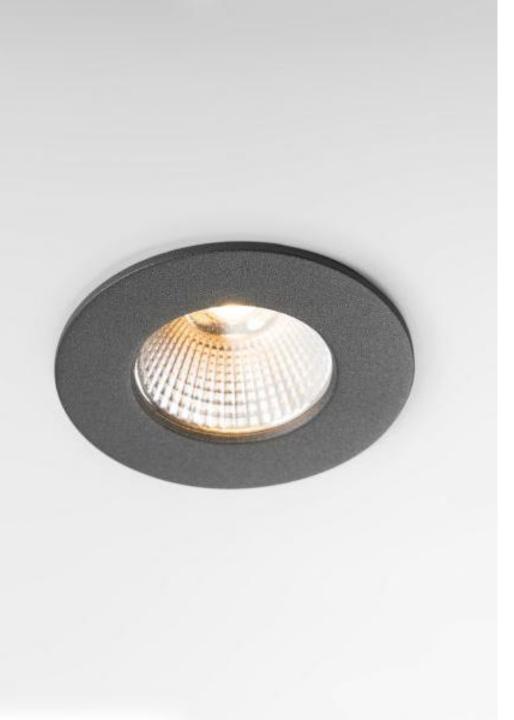

# **K-Series**





## **K-Series**

Simplicity rules

#### About K

- Modular icon, simple and versatile
- Classic, round, recessed and highly-bright







## Market segments

- Residential
- Hospitality
- Boutiques

## Design



## Colours





## Product types



K72

K77 adj h360° v+/-30° K120 adj h359° v45°



#### K72/K77: accessory

- K set: square or rectangular, 3 colours, 4 sizes
- Nothing but advantages
  - 1 hole for multiple K-spots
  - Easier installation in acoustic ceilings
  - Cover existing holes





This is what you get...





#### ... or combine K, K-set and Pupil





#### K120: accessories





# Specifications



| K72                    | K77 adj                | K120 adj                |
|------------------------|------------------------|-------------------------|
| 2700K – 3000K