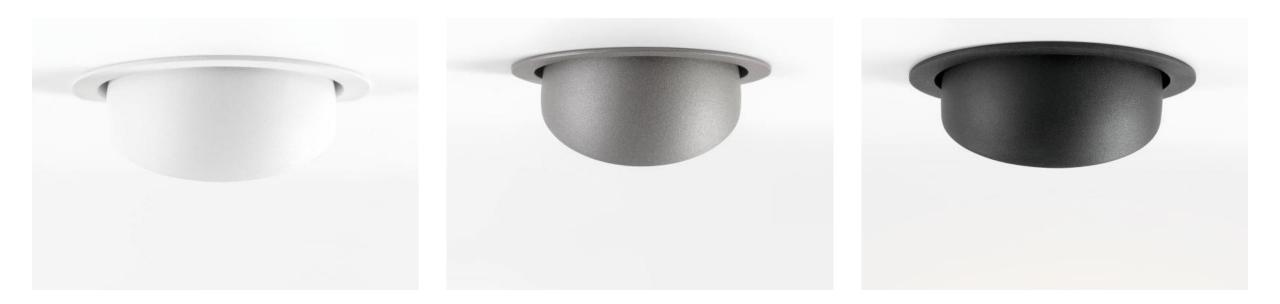

# **K-Series**





## **K-Series**

Simplicity rules

#### About K

- Modular icon, simple and versatile
- Classic, round, recessed and highly-bright







## Market segments

- Residential
- Hospitality
- Boutiques

## Design



## Colours





## Product types



K72

K77 adj h360° v+/-30° K120 adj h359° v45°



#### K72/K77: accessory

- K set: square or rectangular, 3 colours, 4 sizes
- Nothing but advantages
  - 1 hole for multiple K-spots
  - Easier installation in acoustic ceilings
  - Cover existing holes





This is what you get...





#### ... or combine K, K-set and Pupil





#### K120: accessories





# Specifications



| K72                    | K77 adj                | K120 adj                |
|------------------------|------------------------|-------------------------|
| 2700K – 3000K – 4000K  |                        |                         |
| CRI90+                 |                        |                         |
| 15° - 25° - 40°        |                        |                         |
| IP55