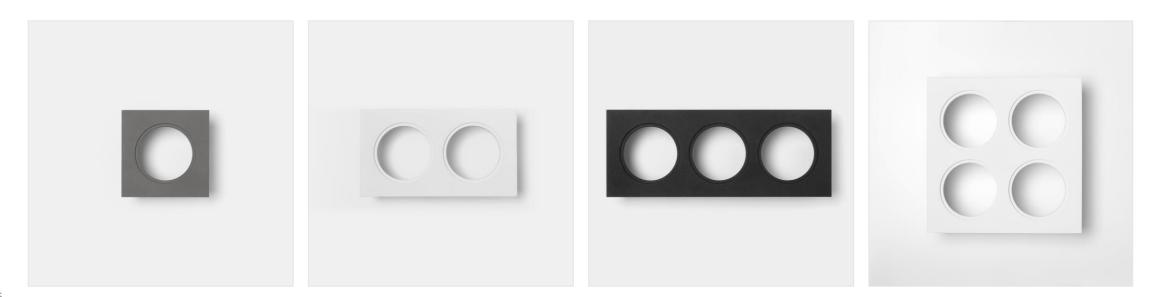

#### K72/K77: accessory

- K set: square or rectangular, 3 colours, 4 sizes
- Nothing but advantages
  - 1 hole for multiple K-spots
  - Easier installation in acoustic ceilings
  - Cover existing holes