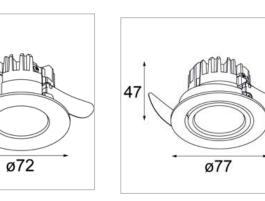

## Product types

K72

K77 adj h360° v+/-30° K120 adj h359° v45°

47

(1) 3000K, white struc, 25°, 500mA

Always check our website for the most complete and up to date specifications!

14