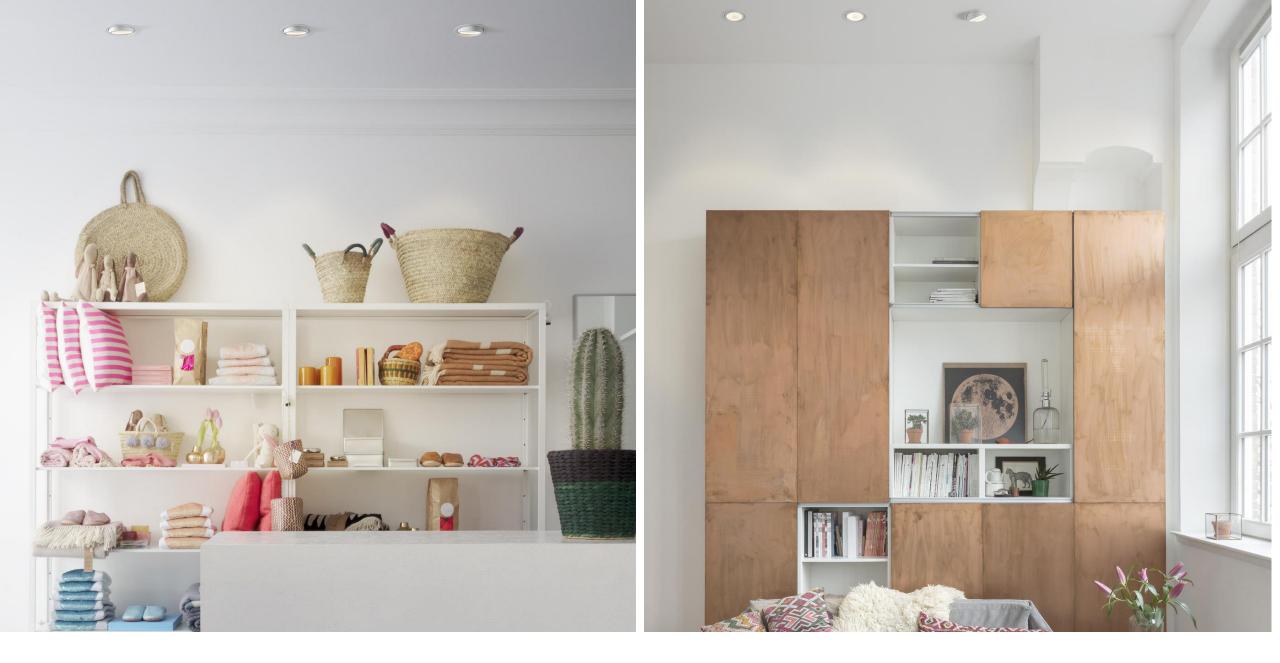

----------------|
| 2700K – 3000K – 4000K  |                        |                         |
| CRI90+                 |                        |                         |
| 15° - 25° - 40°        |                        |                         |
| IP55                   | IP20                   | IP20                    |
| 687 lm <sup>(1)</sup>  | 714 lm <sup>(1)</sup>  | 1732 lm <sup>(1)</sup>  |
| 12 W <sup>(1)</sup>    | 12 W <sup>(1)</sup>    | 17,2 W <sup>(1)</sup>   |
| 57 lm/W <sup>(1)</sup> | 59 lm/W <sup>(1)</sup> | 101 lm/W <sup>(1)</sup> |
| GE<br>Tre-dim          |                        |                         |





47



(1) 3000K, white struc, 25°, 500mA

Always check our website for the most complete and up to date specifications!







14

## Inspiration