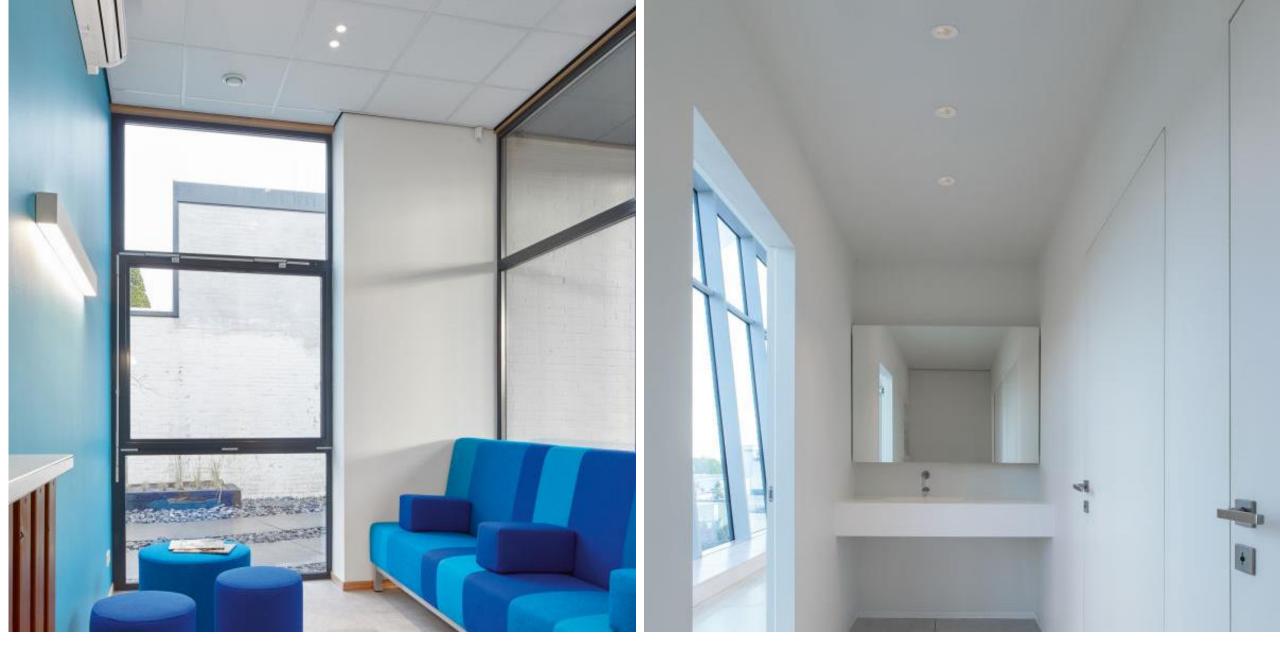

--------------------|
| 2700K – 3000K – 4000K  |                        |                         |
| CRI90+                 |                        |                         |
| 15° - 25° - 40°        |                        |                         |
| IP55                   | IP20                   | IP20                    |
| 687 lm <sup>(1)</sup>  | 714 lm <sup>(1)</sup>  | 1732 lm <sup>(1)</sup>  |
| 12 W <sup>(1)</sup>    | 12 W <sup>(1)</sup>    | 17,2 W <sup>(1)</sup>   |
| 57 lm/W <sup>(1)</sup> | 59 lm/W <sup>(1)</sup> | 101 lm/W <sup>(1)</sup> |
| GE<br>Tre-dim          |                        |                         |





47



(1) 3000K, white struc, 25°, 500mA

Always check our website for the most complete and up to date specifications!







14

## Inspiration