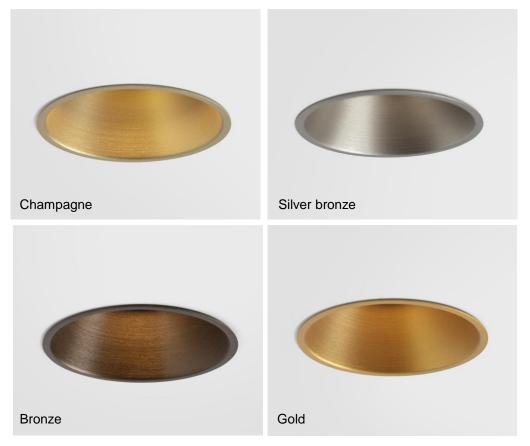

## Colours

Black or black struc

Alu

Gold ano (only for certain types of Lotis 82)

White struc