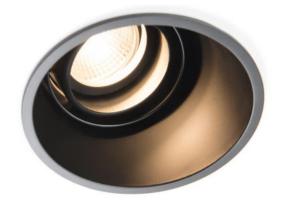

## **About Lotis**

- Refined shape with thin 3mm rim
- Trimless look and feel without being trimless
- Tuned to a standard drilling hole

## Lotis Round 82

Wet paint + brushed technique