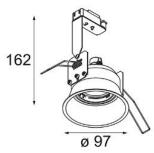

## Product types

Lotis 82

Lotis 97 adj

\*with M LED

Asy Lotis 82

Asy Lotis 97 adj

Lotis square

Lotis square IP