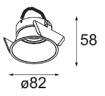

## Product types

Lotis 82

Lotis 97 adj

\*with M LED

Asy Lotis 82

Asy Lotis 97 adj

Lotis square

Lotis square IP

### Lotis 82 GU10

Lotis GU10
Lotis LED HUE retrofit tunable white
Lotis LED HUE retrofit 2700K

HUE LED retrofit – fixed color 2700K 400lm Medium 5.2W

HUE LED retrofit - tunable 2200K - 6500K 350lm Medium 5W