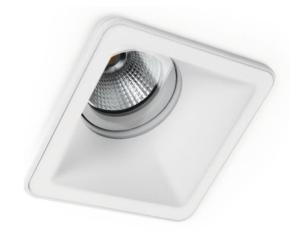

## Product types

Lotis 82

Lotis 97 adj

\*with M LED

Asy Lotis 82

Asy Lotis 97 adj

Lotis square

Lotis square IP

## Colours

Black or black struc

Alu

Gold ano (only for certain types of Lotis 82)

White struc