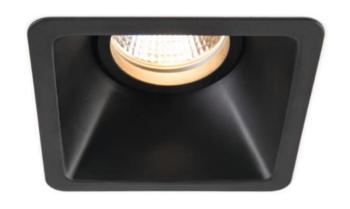

## Product types

Lotis 82

Lotis 97 adj

\*with M LED

Asy Lotis 82

Asy Lotis 97 adj

Lotis square

Lotis square IP

## Colours

Black or black struc

Alu

Gold ano (only for certain types of Lotis 82)

White struc