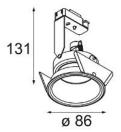

## Product types

Lotis 82

Lotis 97 adj

\*with M LED

Asy Lotis 82

Asy Lotis 97 adj

Lotis square

Lotis square IP