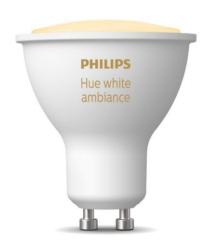

### Lotis 82 GU10

Lotis GU10
Lotis LED HUE retrofit tunable white
Lotis LED HUE retrofit 2700K

HUE LED retrofit – fixed color 2700K 400lm Medium 5.2W

HUE LED retrofit - tunable 2200K - 6500K 350lm Medium 5W