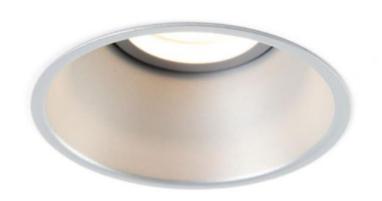

# Lotis





## Lotis

Modular's holy lighting grail

## **About Lotis**

- Refined shape with thin 3mm rim
- Trimless look and feel without being trimless
- Tuned to a standard drilling hole







## Market segments

- Residential
- Hospitality

## Product types









Lotis 82



Lotis 97 adj







\*with M LED











Asy Lotis 82

Asy Lotis 97 adj

Lotis square

Lotis square IP







\*with M LED



\*with M LED















Lotis for M-LED 50 M-LED 50

### Lotis 82 GU10











Lotis GU10
Lotis LED HUE retrofit tunable white
Lotis LED HUE retrofit 2700K



HUE LED retrofit – fixed color 2700K 400lm Medium 5.2W

HUE LED retrofit - tunable 2200K - 6500K 350lm Medium 5W

## Lotis Tubed







Surface tube

Tubed suspension

Tubed wall



## Colours





Black or black struc

Alu

Gold ano (only for certain types of Lotis 82)



White struc

## Lotis Round 82

Wet paint + brushed technique







## Tubes







Black struc – White struc



White struc – Black struc



White struc – Gold



White struc – White struc





#### **DESIGN**