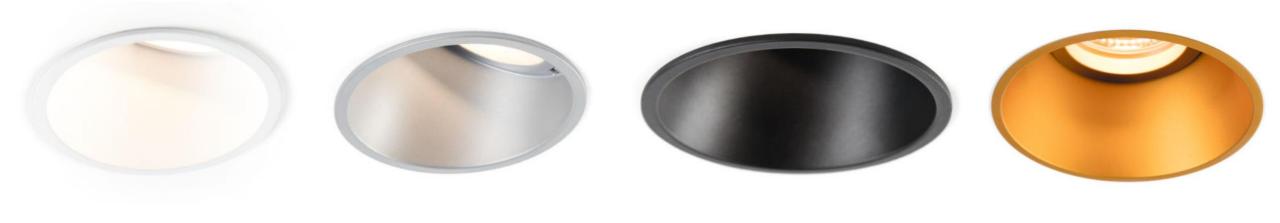

## Colours

Black or black struc

Alu

Gold ano (only for certain types of Lotis 82)

White struc

#### **DESIGN**

SPOTLIGHT IN 3 SIZES AND 2 SHAPES

FIXED AND ADJUSTABLE VERSIONS

THIN 3MM RIM

DEEP RECESSED LIGHTSOURCE

MULTIPLE COLOURS OPTIONS TO EVERYONES TASTE