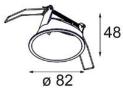

### Lotis 82 GU10

Lotis GU10
Lotis LED HUE retrofit tunable white
Lotis LED HUE retrofit 2700K

HUE LED retrofit – fixed color 2700K 400lm Medium 5.2W

HUE LED retrofit - tunable 2200K - 6500K 350lm Medium 5W