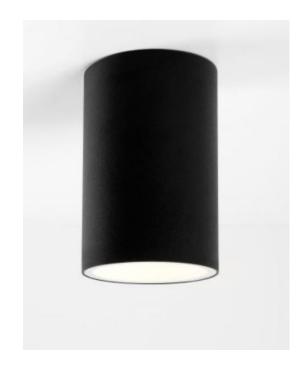

## Lotis Tubed

Surface tube

Tubed suspension

Tubed wall

## Colours

Black or black struc

Alu

Gold ano (only for certain types of Lotis 82)

White struc