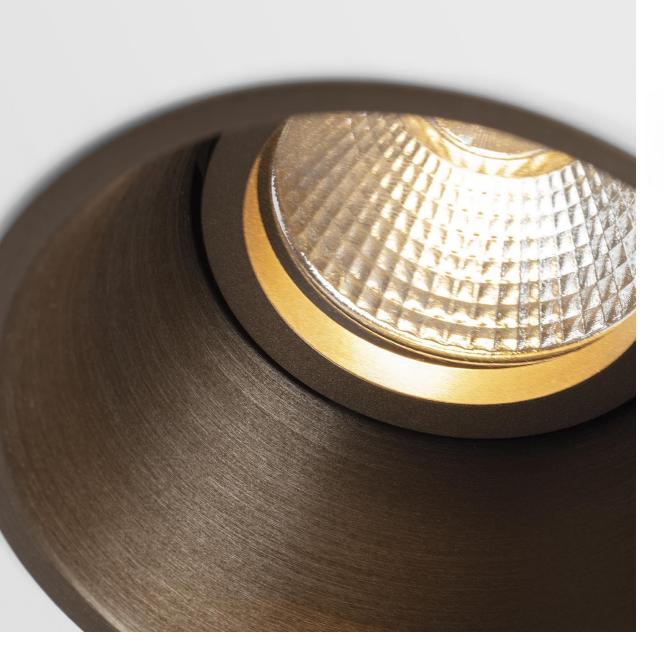

## **About Lotis**

- Refined shape with thin 3mm rim
- Trimless look and feel without being trimless
- Tuned to a standard drilling hole

## Lotis Round 82

Wet paint + brushed technique

#### **DESIGN**

SPOTLIGHT IN 3 SIZES AND 2 SHAPES

FIXED AND ADJUSTABLE VERSIONS

THIN 3MM RIM

DEEP RECESSED LIGHTSOURCE

MULTIPLE COLOURS OPTIONS TO EVERYONES TASTE