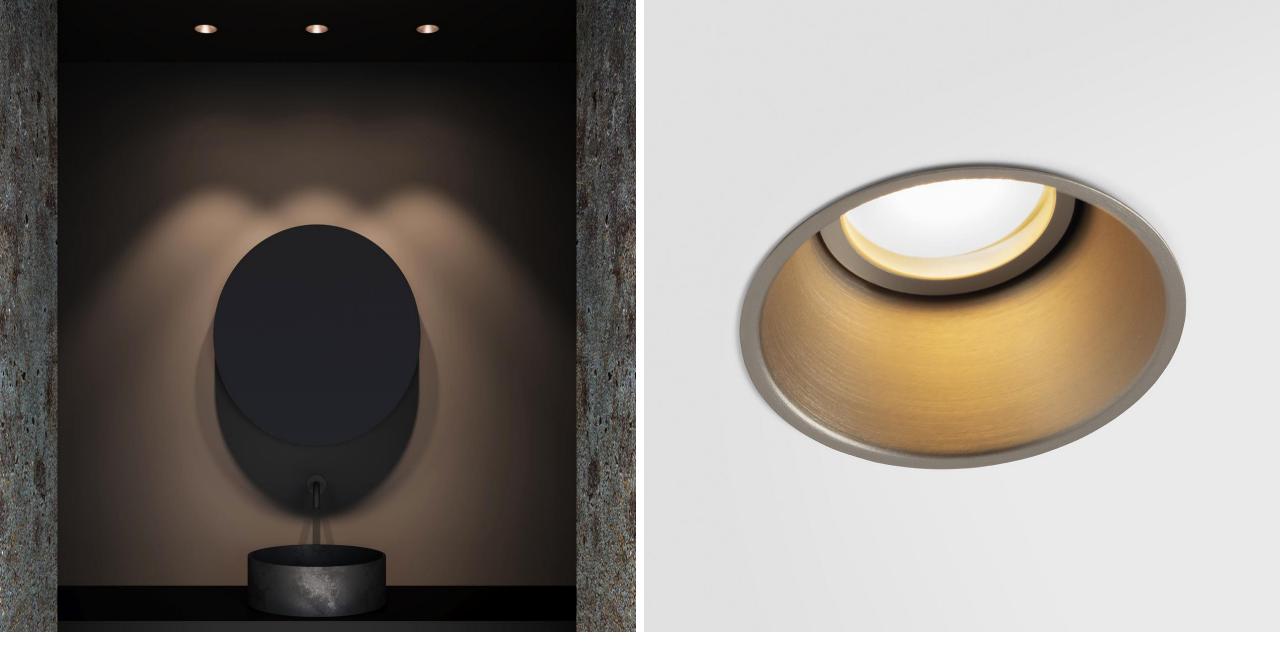

## **About Lotis**

- Refined shape with thin 3mm rim
- Trimless look and feel without being trimless
- Tuned to a standard drilling hole

#### **DESIGN**

SPOTLIGHT IN 3 SIZES AND 2 SHAPES

FIXED AND ADJUSTABLE VERSIONS

THIN 3MM RIM

DEEP RECESSED LIGHTSOURCE

MULTIPLE COLOURS OPTIONS TO EVERYONES TASTE