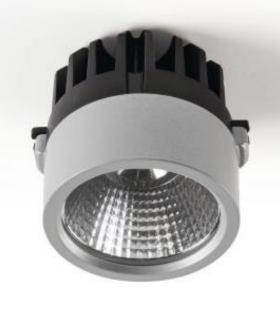

### Lotis 82 GU10

Lotis GU10
Lotis LED HUE retrofit tunable white
Lotis LED HUE retrofit 2700K

HUE LED retrofit – fixed color 2700K 400lm Medium 5.2W

HUE LED retrofit - tunable 2200K - 6500K 350lm Medium 5W

### **TECHNOLOGY**

INDIRECT AND DIRECT LIGHT EFFECT

MULTIPLE BEAM ANGLES IN COMBINATION WITH M-LED

HIGH QUALITY OF LIGHT

CONNECTED READY (HUE/CASAMBI)