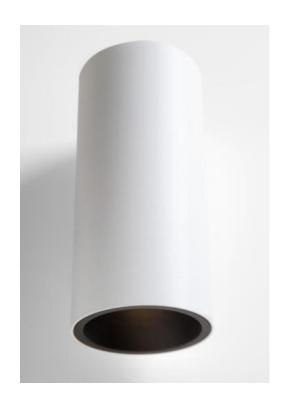

## Lotis Tubed

Surface tube

Tubed suspension

Tubed wall

## Lotis Round 82

Wet paint + brushed technique

## Tubes

Black struc – White struc

White struc – Black struc

White struc – Gold

White struc – White struc