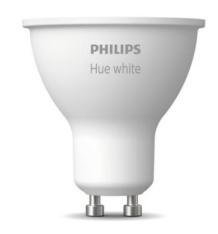

### Lotis 82 GU10

Lotis GU10
Lotis LED HUE retrofit tunable white
Lotis LED HUE retrofit 2700K

HUE LED retrofit – fixed color 2700K 400lm Medium 5.2W

HUE LED retrofit - tunable 2200K - 6500K 350lm Medium 5W