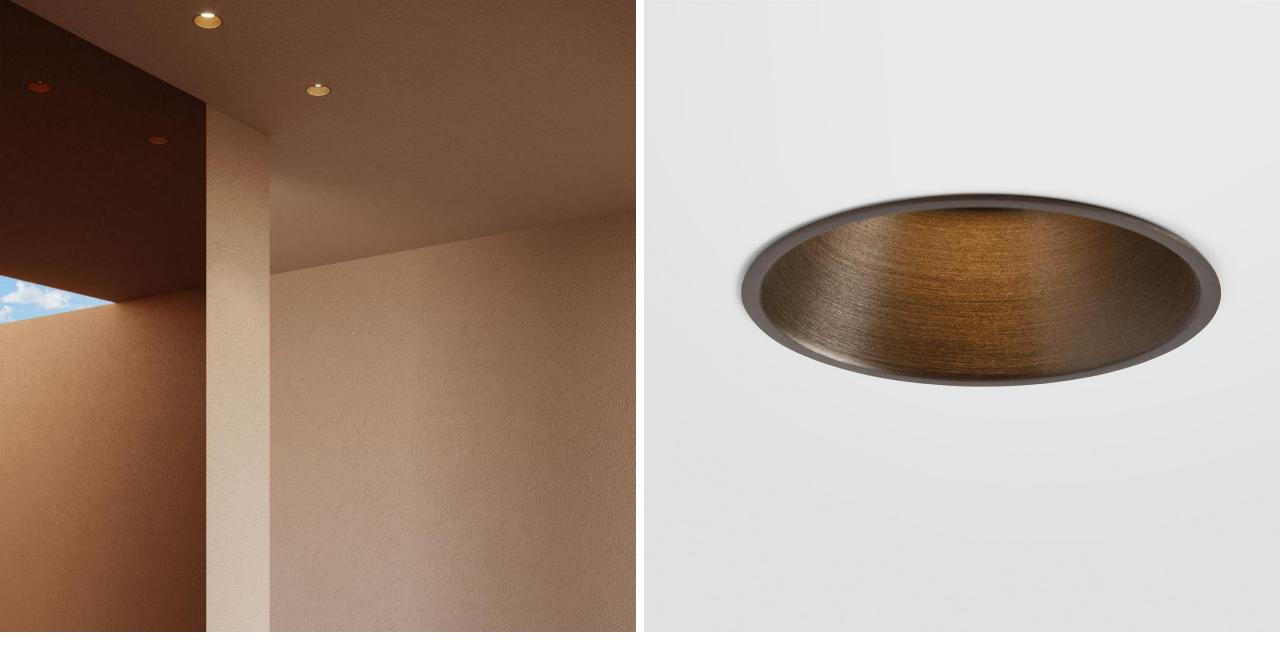

## Colours

Black or black struc

Alu

Gold ano (only for certain types of Lotis 82)

White struc

## Lotis Round 82

Wet paint + brushed technique