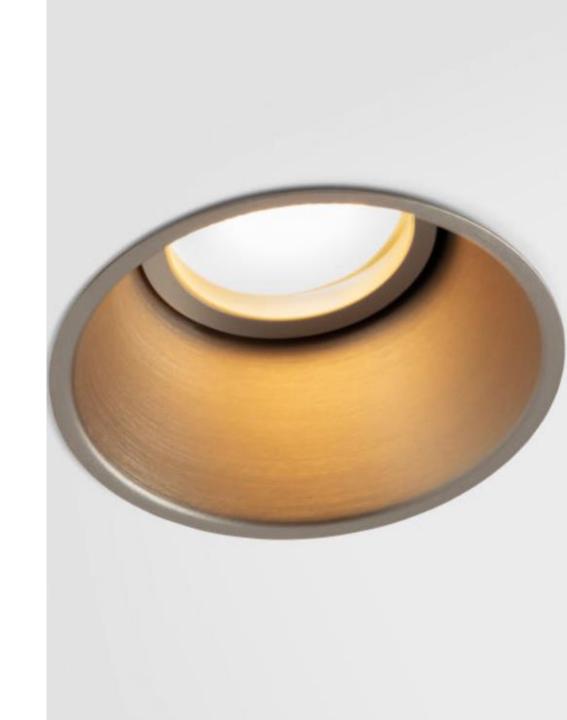

## Colours

Black or black struc

Alu

Gold ano (only for certain types of Lotis 82)

White struc

## Lotis Round 82

Wet paint + brushed technique

#### **DESIGN**

SPOTLIGHT IN 3 SIZES AND 2 SHAPES

FIXED AND ADJUSTABLE VERSIONS

THIN 3MM RIM

DEEP RECESSED LIGHTSOURCE

MULTIPLE COLOURS OPTIONS TO EVERYONES TASTE