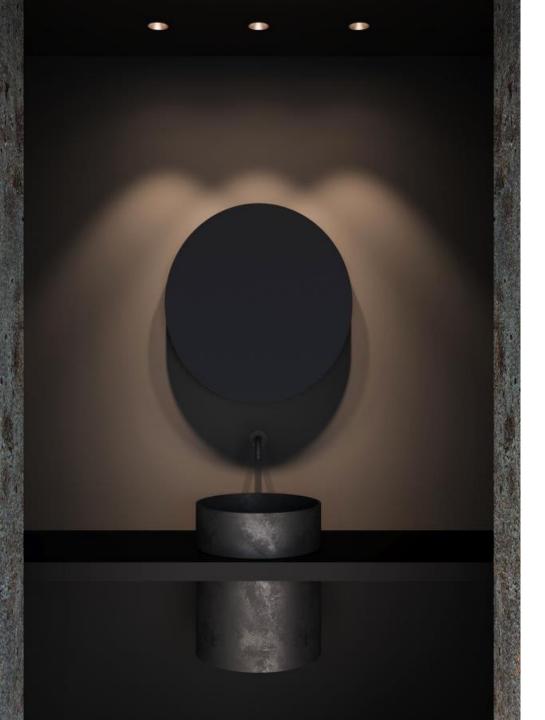

#### **APPLICATION**

RECESSED OR SURFACE MOUNTED WITH A TUBE

AMBIENT OR ACCENT LIGHTING

RESIDENTIAL HOSPITALITY

### **TECHNOLOGY**

INDIRECT AND DIRECT LIGHT EFFECT

MULTIPLE BEAM ANGLES IN COMBINATION WITH M-LED

HIGH QUALITY OF LIGHT

CONNECTED READY (HUE/CASAMBI)

# Inspiration