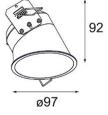

## Product types

Lotis 82

Lotis 97 adj

\*with M LED

Asy Lotis 82

Asy Lotis 97 adj

Lotis square

Lotis square IP

\*with M LED

\*with M LED

Lotis for M-LED 50 M-LED 50