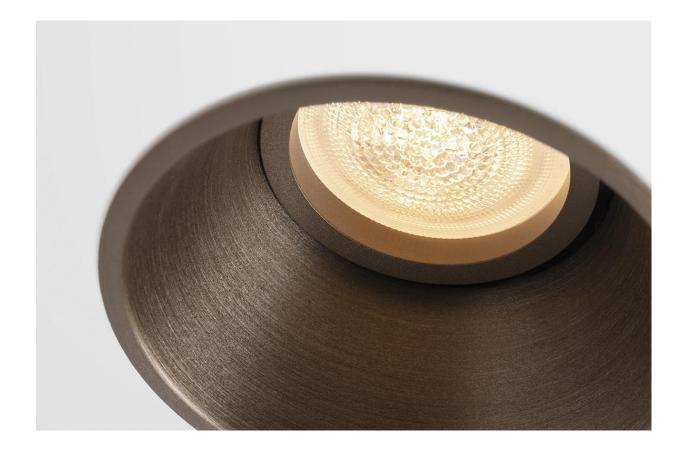

## **About Lotis**

- Refined shape with thin 3mm rim
- Trimless look and feel without being trimless
- Tuned to a standard drilling hole

## Lotis Round 82

Wet paint + brushed technique

#### **DESIGN**

SPOTLIGHT IN 3 SIZES AND 2 SHAPES

FIXED AND ADJUSTABLE VERSIONS

THIN 3MM RIM

DEEP RECESSED LIGHTSOURCE

MULTIPLE COLOURS OPTIONS TO EVERYONES TASTE