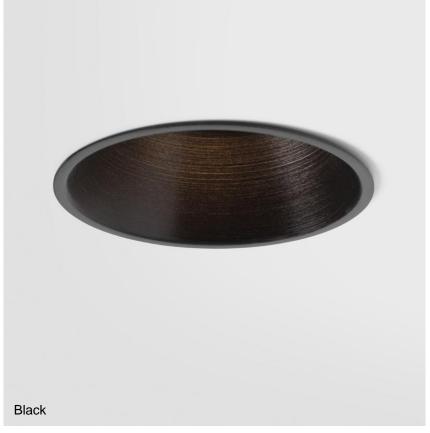

## Lotis Round 82

Wet paint + brushed technique

## Colours

Black or black struc

Alu

Gold ano (only for certain types of Lotis 82)

White struc