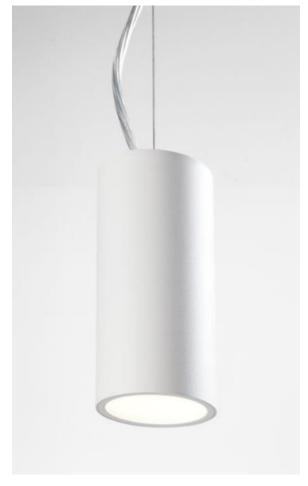

## Lotis Tubed

Surface tube

Tubed suspension

Tubed wall

## Colours

Black or black struc

Alu

Gold ano (only for certain types of Lotis 82)

White struc