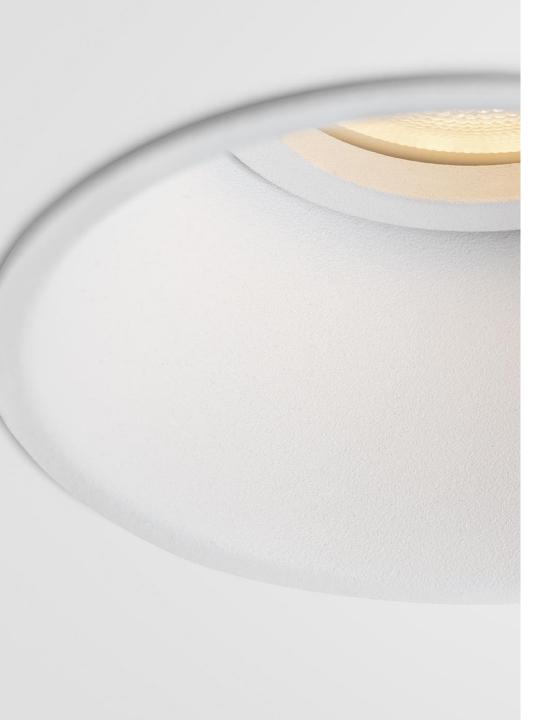

## **About Lotis**

- Refined shape with thin 3mm rim
- Trimless look and feel without being trimless
- Tuned to a standard drilling hole

#### **DESIGN**

SPOTLIGHT IN 3 SIZES AND 2 SHAPES

FIXED AND ADJUSTABLE VERSIONS

THIN 3MM RIM

DEEP RECESSED LIGHTSOURCE

MULTIPLE COLOURS OPTIONS TO EVERYONES TASTE