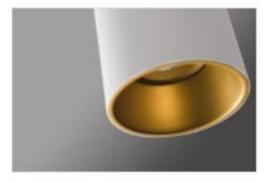

## Colours

Black or black struc

Alu

Gold ano (only for certain types of Lotis 82)

White struc

## Lotis Round 82

Wet paint + brushed technique