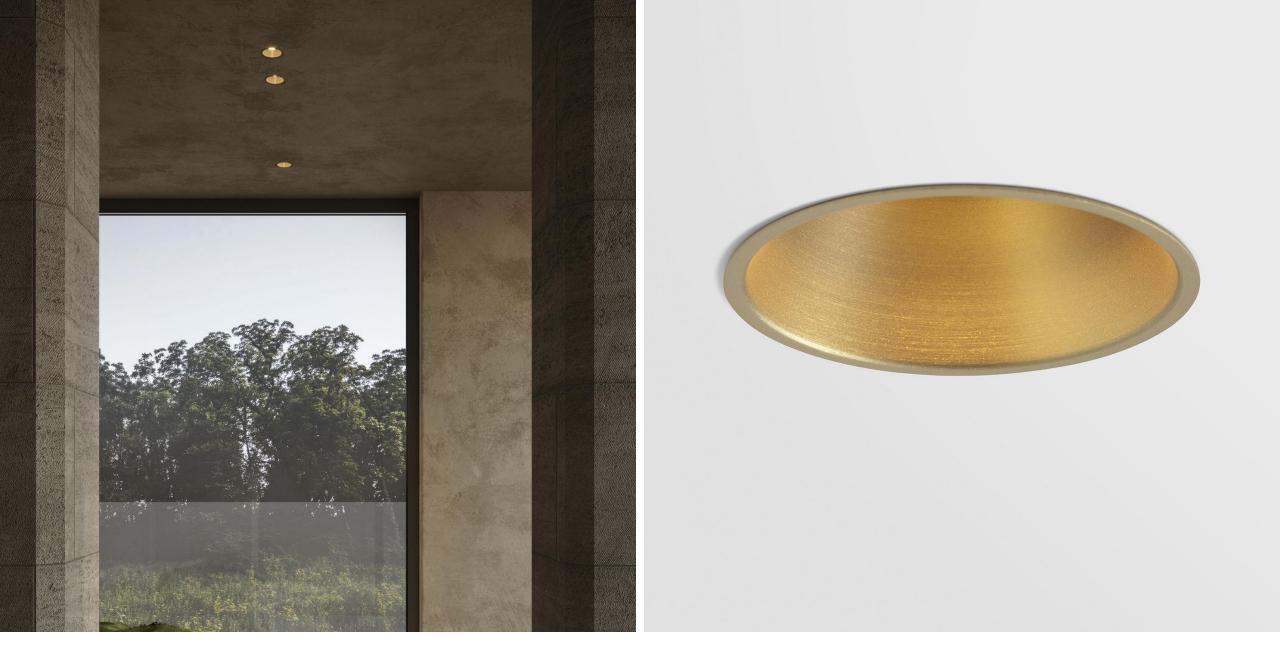

## Colours

Black or black struc

Alu

Gold ano (only for certain types of Lotis 82)

White struc

## Lotis Round 82

Wet paint + brushed technique