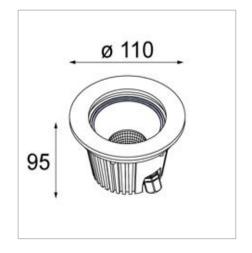

# Hipy





## Hipy

Peaceful spotlight

### About Hipy

- In- and outdoor floor spotlight
- Different sizes and designs





## Design



### Design features

HIPY 110 HIPY 70



Deeper recessed light source with transparent glass



### Sizes and designs





## Specifications



| Hipy 70 LED GE         | Hipy 110 LED GE        |
|------------------------|------------------------|
| 2700K - 3000K          |                        |
| CRI90+                 |                        |
| IP67                   |                        |
| 40°                    |                        |
| 262 lm <sup>(1)</sup>  | 703 lm <sup>(2)</sup>  |
| 3,1 W <sup>(1)</sup>   | 13,4 W <sup>(2)</sup>  |
| 85 lm/W <sup>(1)</sup> | 52 lm/W <sup>(2)</sup> |











<sup>(2) 3000</sup>K, 700mA



<sup>(1) 3000</sup>K, 350mA



#### **DESIGN**

BROAD RANGE: ASY, SQUARE, ROUND, ANTI GLARE

2 SIZES WITH REFLECTORS

**BLACK INNER RING FOR HIPY 110** 



#### **APPLICATION**

INDOOR AND OUTDOOR USE

LOGICAL CONNECTION BETWEEN 2 SIZES

**GEAR EXCLUDED** 



#### **TECHNOLOGY**

**ENTIRE FAMILY IS IP67** 

DOES NOT GENERATE HEAT

**VISUAL COMFORT** 

**UPGRADED LED TECHNOLOGY** 



## Inspiration