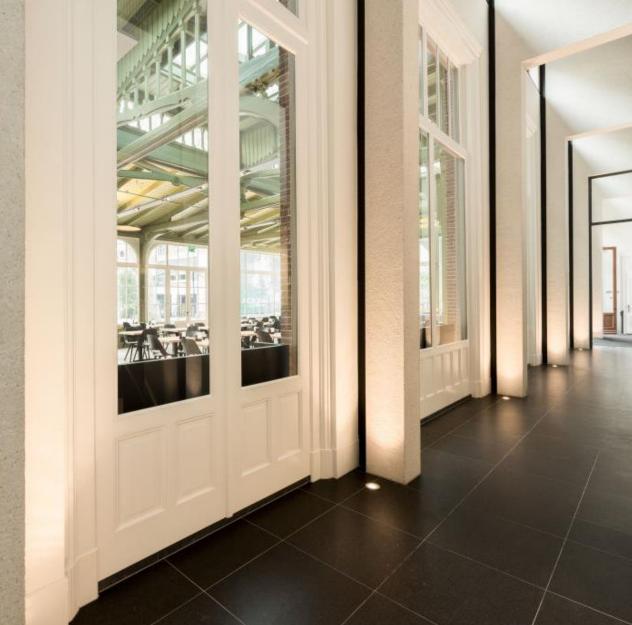

00K          |                        |
| CRI90+                 |                        |
| IP67                   |                        |
| 40°                    |                        |
| 262 lm <sup>(1)</sup>  | 703 lm <sup>(2)</sup>  |
| 3,1 W <sup>(1)</sup>   | 13,4 W <sup>(2)</sup>  |
| 85 lm/W <sup>(1)</sup> | 52 lm/W <sup>(2)</sup> |











<sup>(2) 3000</sup>K, 700mA



<sup>(1) 3000</sup>K, 350mA



#### **DESIGN**

BROAD RANGE: ASY, SQUARE, ROUND, ANTI GLARE

2 SIZES WITH REFLECTORS

**BLACK INNER RING FOR HIPY 110** 



#### **APPLICATION**

INDOOR AND OUTDOOR USE

LOGICAL CONNECTION BETWEEN 2 SIZES

**GEAR EXCLUDED** 



#### **TECHNOLOGY**

**ENTIRE FAMILY IS IP67** 

DOES NOT GENERATE HEAT

**VISUAL COMFORT** 

**UPGRADED LED TECHNOLOGY** 



## Inspiration