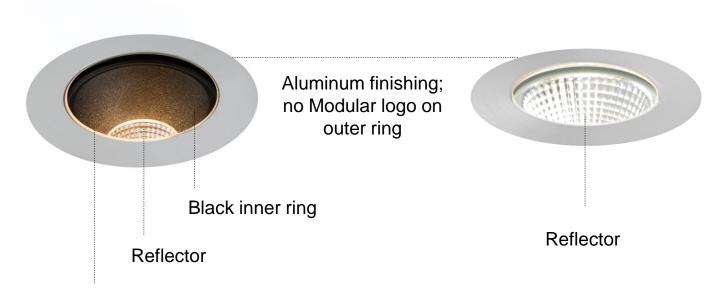

### Design features

HIPY 110 HIPY 70

Deeper recessed light source with transparent glass

#### **DESIGN**

BROAD RANGE: ASY, SQUARE, ROUND, ANTI GLARE

2 SIZES WITH REFLECTORS

**BLACK INNER RING FOR HIPY 110** 