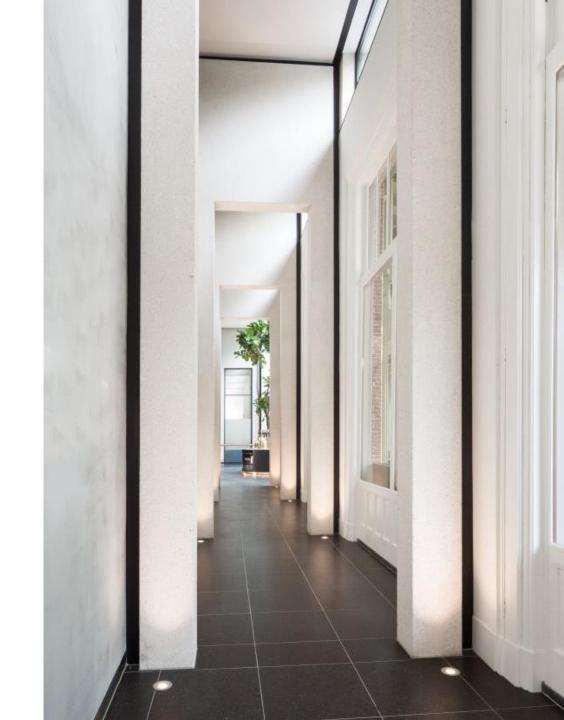

# Hipy





## Hipy

Peaceful spotlight

### About Hipy

- In- and outdoor floor spotlight
- Different sizes and designs





## Design



### Design features

HIPY 110 HIPY 70



Deeper recessed light source with transparent glass



### Sizes and designs





## Specifications



| Hipy 70 LED GE         | Hipy 110 LED GE        |
|------------------------|------------------------|
| 2700K - 3000K          |                        |
| CRI90+                 |                        |
| IP67                   |                        |
| 40°                    |                        |
| 262 lm <sup>(1)</sup>  | 703 lm <sup>(2)</sup>  |
| 3,1 W <sup>(1)</sup>   | 13,4 W <sup>(2)</sup>  |
| 85 lm/W <sup>(1)</sup> | 52 lm/W <sup>(2)</sup> |











<sup>(2) 3000</sup>K, 700mA



<sup>(1) 3000</sup>K, 350mA



#### **DESIGN**

BROAD RANGE: ASY, SQUARE, ROUND, ANTI GLARE

2 SIZES WITH REFLECTORS

**BLACK INN