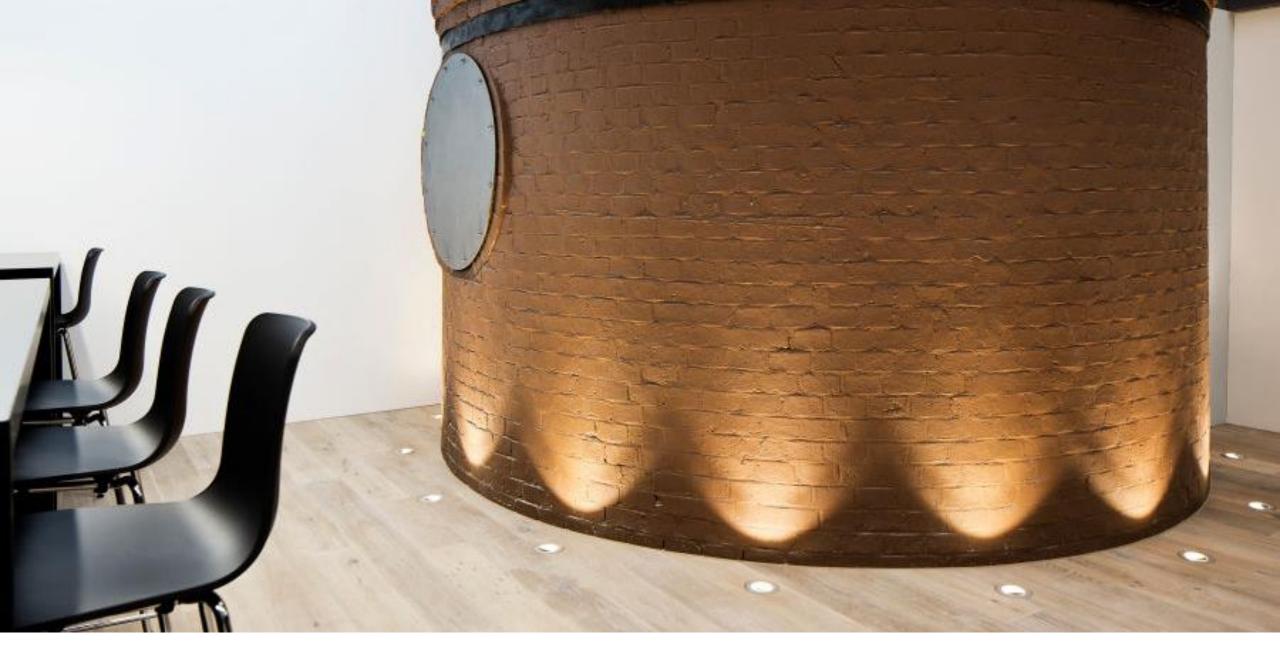

|                        |
| CRI90+                 |                        |
| IP67                   |                        |
| 40°                    |                        |
| 262 lm <sup>(1)</sup>  | 703 lm <sup>(2)</sup>  |
| 3,1 W <sup>(1)</sup>   | 13,4 W <sup>(2)</sup>  |
| 85 lm/W <sup>(1)</sup> | 52 lm/W <sup>(2)</sup> |











<sup>(2) 3000</sup>K, 700mA



<sup>(1) 3000</sup>K, 350mA



#### **DESIGN**

BROAD RANGE: ASY, SQUARE, ROUND, ANTI GLARE

2 SIZES WITH REFLECTORS

**BLACK INNER RING FOR HIPY 110** 



#### **APPLICATION**

INDOOR AND OUTDOOR USE

LOGICAL CONNECTION BETWEEN 2 SIZES

**GEAR EXCLUDED** 



#### **TECHNOLOGY**

**ENTIRE FAMILY IS IP67** 

DOES NOT GENERATE HEAT

**VISUAL COMFORT** 

**UPGRADED LED TECHNOLOGY** 



## Inspiration