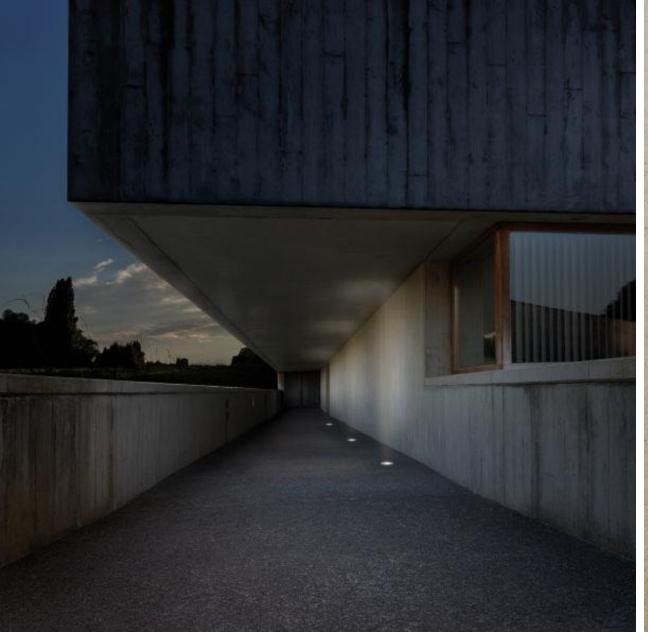

3000K          |                        |
| CRI90+                 |                        |
| IP67                   |                        |
| 40°                    |                        |
| 262 lm <sup>(1)</sup>  | 703 lm <sup>(2)</sup>  |
| 3,1 W <sup>(1)</sup>   | 13,4 W <sup>(2)</sup>  |
| 85 lm/W <sup>(1)</sup> | 52 lm/W <sup>(2)</sup> |











<sup>(2) 3000</sup>K, 700mA



<sup>(1) 3000</sup>K, 350mA



#### **DESIGN**

BROAD RANGE: ASY, SQUARE, ROUND, ANTI GLARE

2 SIZES WITH REFLECTORS

**BLACK INNER RING FOR HIPY 110** 



#### **APPLICATION**

INDOOR AND OUTDOOR USE

LOGICAL CONNECTION BETWEEN 2 SIZES

**GEAR EXCLUDED** 



#### **TECHNOLOGY**

**ENTIRE FAMILY IS IP67** 

DOES NOT GENERATE HEAT

**VISUAL COMFORT** 

**UPGRADED LED TECHNOLOGY** 



## Inspiration