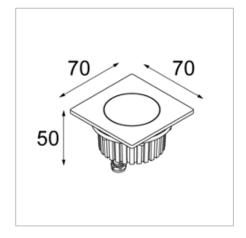

# Hipy





## Hipy

Peaceful spotlight

### About Hipy

- In- and outdoor floor spotlight
- Different sizes and designs





## Design



### Design features

HIPY 110 HIPY 70



Deeper recessed light source with transparent glass



### Sizes and designs





## Specifications



| Hipy 70 LED GE         | Hipy 110 LED GE        |
|------------------------|------------------------|
| 2700K - 3000K          |                        |
| CRI90+                 |                        |
| IP67                   |                        |
| 40°                    |                        |
| 262 lm <sup>(1)</sup>  | 703 lm <sup>(2)</sup>  |
| 3,1 W <sup>(1)</sup>   | 13,4 W <sup>(2)</sup>  |
| 85 lm/W <sup>(1)</sup> | 52 lm/W <sup>(2)</sup> |











<sup>(2) 3000</sup>K, 700mA



<sup>(1) 3000</sup>K, 350mA



#### **DESIGN**

BROAD RANGE: ASY, SQUARE, ROUND, ANTI GLARE

2 SIZES WITH REFLECTORS

**BLACK INNER RING FOR HIPY 110** 



#### **APPLICATION**

INDOOR AND OUTDOOR USE

LOGICAL CONNECTION BETWEEN 2 SIZES

**GEAR EXCLUDED** 



#### **TECHNOLOGY**

**ENTIRE FAMILY IS IP67** 

DOES NOT GENERATE HEAT

**VISUAL COMFORT** 

**UPGRADED LED TECHNOLOGY** 



## Inspiration