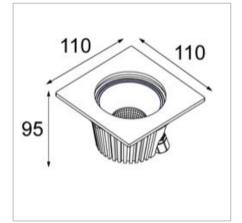

# Hipy





## Hipy

Peaceful spotlight

### About Hipy

- In- and outdoor floor spotlight
- Different sizes and designs





## Design



### Design features

HIPY 110 HIPY 70



Deeper recessed light source with transparent glass



### Sizes and designs





## Specifications



| Hipy 70 LED GE         | Hipy 110 LED GE        |
|------------------------|------------------------|
| 2700K - 3000K          |                        |
| CRI90+                 |                        |
| IP67                   |                        |
| 40°                    |                        |
| 262 lm <sup>(1)</sup>  | 703 lm <sup>(2)</sup>  |
| 3,1 W <sup>(1)</sup>   | 13,4 W <sup>(2)</sup>  |
| 85 lm/W <sup>(1)</sup> | 52 lm/W <sup>(2)</sup> |











<sup>(2) 3000</sup>K, 700mA



<sup>(1) 3000</sup>K, 350mA



#### **DESIGN**

BROAD RANGE: ASY, SQUARE, ROUND, ANTI GLARE

2 SIZES WITH REFLECTORS

**BLACK INNER RING FOR HIPY 110** 



#### **APPLICATION**

INDOOR AND OUTDOOR USE

LOGICAL CONNECTION BETWEEN 2 SIZES

**GEAR EXCLUDED** 



#### **TECHNOLOGY**

**ENTIRE FAMILY IS IP67** 

DOES NOT GENERATE HEAT

**VISUAL COMFORT** 

**UPGRADED LED TECHNOLOGY** 



## Inspiration