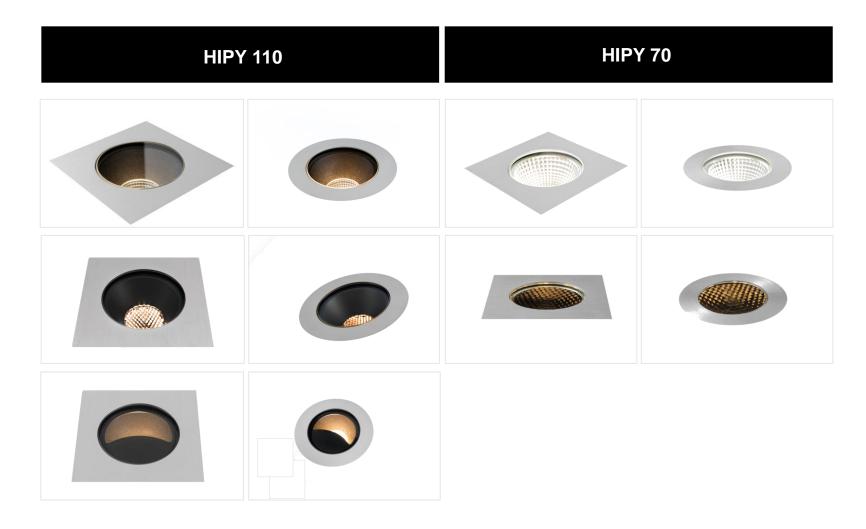

### Design features

HIPY 110 HIPY 70

Deeper recessed light source with transparent glass

### Sizes and designs