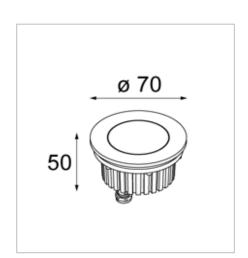

# Hipy





## Hipy

Peaceful spotlight

### About Hipy

- In- and outdoor floor spotlight
- Different sizes and designs





## Design



### Design features

HIPY 110 HIPY 70



Deeper recessed light source with transparent glass



### Sizes and designs





## Specifications



| Hipy 70 LED GE         | Hipy 110 LED GE        |
|------------------------|------------------------|
| 2700K - 3000K          |                        |
| CRI90+                 |                        |
| IP67                   |                        |
| 40°                    |                        |
| 262 lm <sup>(1)</sup>  | 703 lm <sup>(2)</sup>  |
| 3,1 W <sup>(1)</sup>   | 13,4 W <sup>(2)</sup>  |
| 85 lm/W <sup>(1)</sup> | 52 lm/W <sup>(2)</sup> |











<sup>(2) 3000</sup>K, 700mA



<sup>(1) 3000</sup>K, 350mA



#### **DESIGN**

BROAD RANGE: ASY, SQUARE, ROUND, ANTI GLARE

2 SIZES WITH REFLECTORS

**BLACK INNER RING FOR HIPY 110** 



#### **APPLICATION**

INDOOR AND OUTDOOR USE

LOGICAL CONNECTION BETWEEN 2 SIZES

**GEAR EXCLUDED** 



#### **TECHNOLOGY**

**ENTIRE FAMILY IS IP67** 

DOES NOT GENERATE HEAT

**VISUAL COMFORT** 

**UPGRADED LED TECHNOLOGY** 



## Inspiration