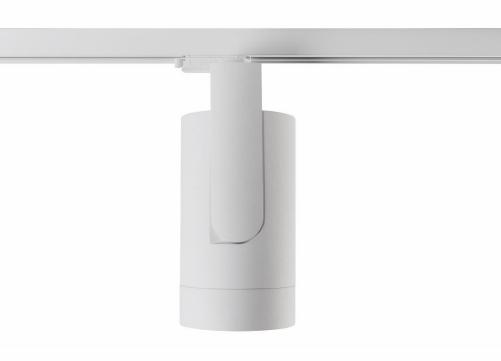

#### About Kanon

- Spotlight for 230V track rails
- Light bomb
- Simple design with sophisticated details

In cooperation with Couvreur&Devos

### Design features

- Cables and technology cleverly conceiled
- Lamphouse & gearhouse in 1 part
- No visible screws

### Design features

- Fine gap between lampring and cylindrical housing
- Raster at the back ensures optimal heat dissipation

### Sizes and colours

Kanon 110 Ø 110 H 270mm Kanon 138 Ø 138 H 293mm