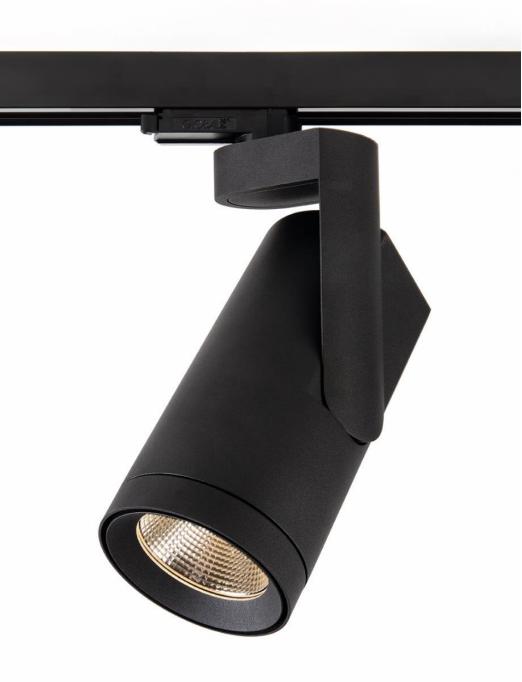

#### About Kanon

- Spotlight for 230V track rails
- Light bomb
- Simple design with sophisticated details

In cooperation with Couvreur&Devos

### Design features

- Cables and technology cleverly conceiled
- Lamphouse & gearhouse in 1 part
- No visible screws

### Design features

- Fine gap between lampring and cylindrical housing
- Raster at the back ensures optimal heat dissipation

#### DESIGN

SIMPLICITY WITH SOPHISTICATED DETAILS

NO VISIBLE WIRING, SCREWS

ASYMMETRICAL BRACKET STREAMLINED APPEAL