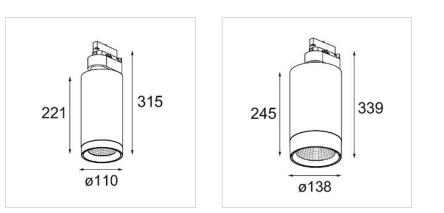

and colours





Kanon 110 Ø 110 H 270mm Kanon 138 Ø 138 H 293mm



## Specifications



| Kanon 110                                 | Kanon 138              |
|-------------------------------------------|------------------------|
| 2700K – 3000K – 4000K<br>3500K on request |                        |
| CRI90                                     |                        |
| spot – medium – flood – wide flood        |                        |
| h359° v+/-90°                             |                        |
| 3222 Im <sup>(1)</sup>                    | 4963 lm <sup>(1)</sup> |
| 45,5 W <sup>(1)</sup>                     | 56 W <sup>(1)</sup>    |
| 76 lm/W <sup>(1)</sup>                    | 88 lm/W <sup>(1)</sup> |
| Tre dim<br>Dali                           |                        |



(1) 3000K, white struc

Always check our website for the most complete and up to date specifications!



|--|

#### TECHNOLOGY

LIGHT BOMB (UP TO 5000LM)

LAMPHOUSE AND GEARHOUSE IN 1 PART



#### **APPLICATION**

2 DIMENSIONS 2 LUMEN PACKAGES

RANGE OF BEAM ANGLES AND COLOR TEMPERATURES

LIGHTING ACCESSORIES

SMALL BOUTIQUES LARGE RETAIL



#### DESIGN

SIMPLICITY WITH SOPHISTICATED DETAILS

NO VISIBLE WIRING, SCREWS

ASYMMETRICAL BRACKET STREAMLINED APPEAL



## Inspiration