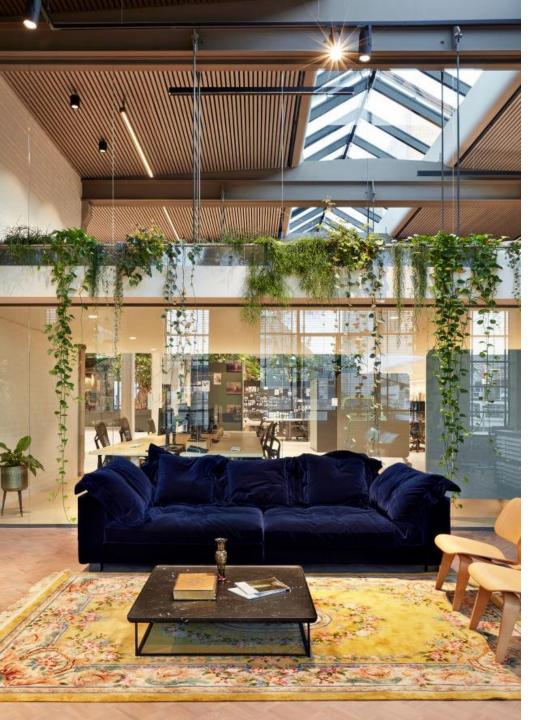

# Kanon





### Kanon

Most powerful spotlight in the range

#### About Kanon

- Spotlight for 230V track rails
- Light bomb
- Simple design with sophisticated details

In cooperation with Couvreur&Devos







## Market segments

- Small boutiques
- Large retail



### Design features

- Cables and technology cleverly conceiled
- Lamphouse & gearhouse in 1 part
- No visible screws







### Design features

- Fine gap between lampring and cylindrical housing
- Raster at the back ensures optimal heat dissipation







### Sizes and colours





Kanon 110 Ø 110 H 270mm Kanon 138 Ø 138 H 293mm



## Specifications



| Kanon 110                                 | Kanon 138              |
|-------------------------------------------|------------------------|
| 2700K – 3000K – 4000K<br>3500K on request |                        |
| CRI90                                     |                        |
| spot – medium – flood – wide flood        |                        |
| h359° v+/-90°