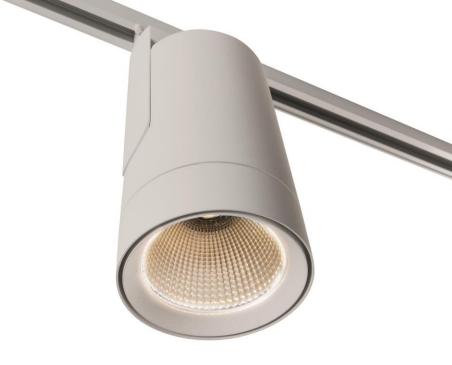

#### About Kanon

- Spotlight for 230V track rails
- Light bomb
- Simple design with sophisticated details

In cooperation with Couvreur&Devos

### Design features

- Cables and technology cleverly conceiled
- Lamphouse & gearhouse in 1 part
- No visible screws

### Design features

- Fine gap between lampring and cylindrical housing
- Raster at the back ensures optimal heat dissipation

#### TECHNOLOGY

LIGHT BOMB (UP TO 5000LM)

LAMPHOUSE AND GEARHOUSE IN 1 PART