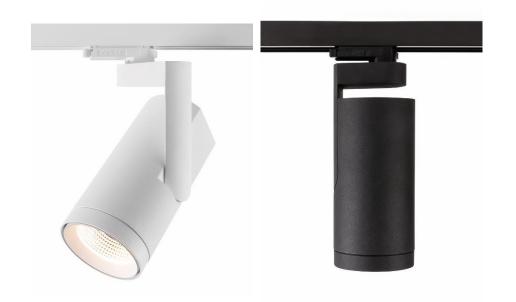

#### About Kanon

- Spotlight for 230V track rails
- Light bomb
- Simple design with sophisticated details

In cooperation with Couvreur&Devos

### Design features

- Cables and technology cleverly conceiled
- Lamphouse & gearhouse in 1 part
- No visible screws

### Design features

- Fine gap between lampring and cylindrical housing
- Raster at the back ensures optimal heat dissipation