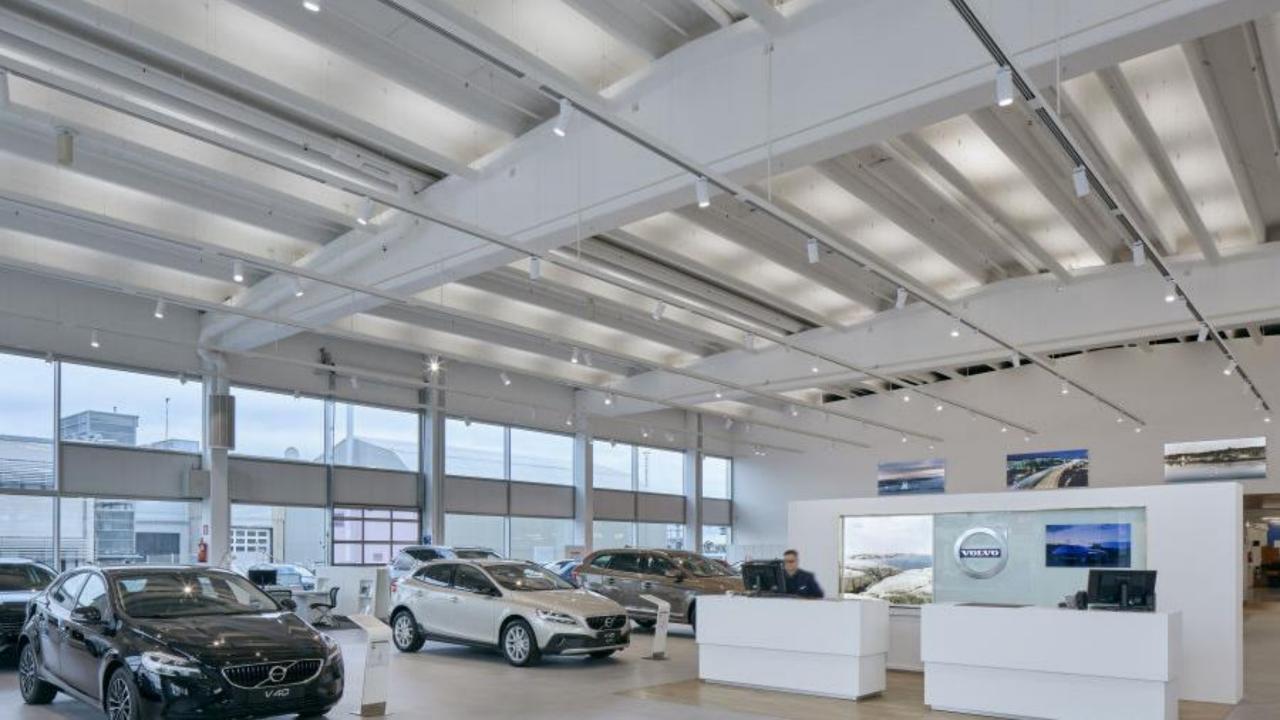

|
| 3222 Im <sup>(1)</sup>                    | 4963 lm <sup>(1)</sup> |
| 45,5 W <sup>(1)</sup>                     | 56 W <sup>(1)</sup>    |
| 76 lm/W <sup>(1)</sup>                    | 88 lm/W <sup>(1)</sup> |
| Tre dim<br>Dali                           |                        |



(1) 3000K, white struc

Always check our website for the most complete and up to date specifications!



|--|

#### TECHNOLOGY

LIGHT BOMB (UP TO 5000LM)

LAMPHOUSE AND GEARHOUSE IN 1 PART



#### **APPLICATION**

2 DIMENSIONS 2 LUMEN PACKAGES

RANGE OF BEAM ANGLES AND COLOR TEMPERATURES

LIGHTING ACCESSORIES

SMALL BOUTIQUES LARGE RETAIL



#### DESIGN

SIMPLICITY WITH SOPHISTICATED DETAILS

NO VISIBLE WIRING, SCREWS

ASYMMETRICAL BRACKET STREAMLINED APPEAL



## Inspiration