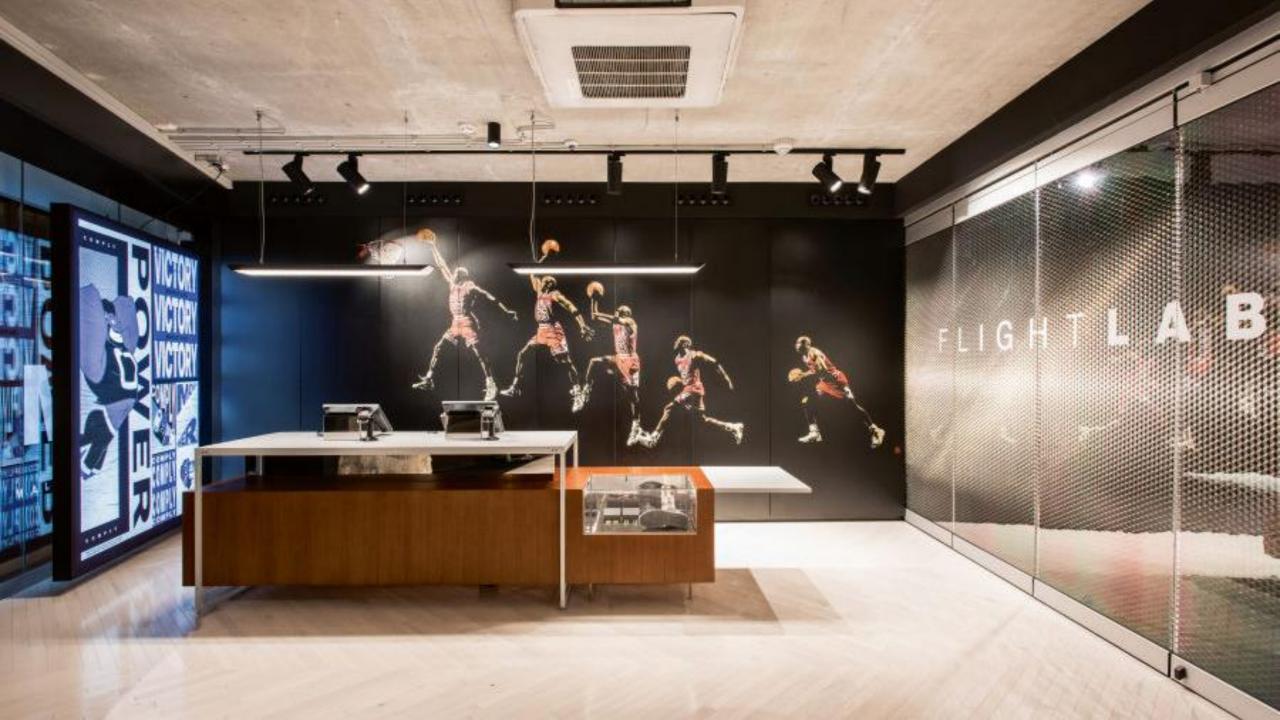

|                        |
| 3222 Im <sup>(1)</sup>                    | 4963 lm <sup>(1)</sup> |
| 45,5 W <sup>(1)</sup>                     | 56 W <sup>(1)</sup>    |
| 76 lm/W <sup>(1)</sup>                    | 88 lm/W <sup>(1)</sup> |
| Tre dim<br>Dali                           |                        |



(1) 3000K, white struc

Always check our website for the most complete and up to date specifications!



|--|

#### TECHNOLOGY

LIGHT BOMB (UP TO 5000LM)

LAMPHOUSE AND GEARHOUSE IN 1 PART



#### **APPLICATION**

2 DIMENSIONS 2 LUMEN PACKAGES

RANGE OF BEAM ANGLES AND COLOR TEMPERATURES

LIGHTING ACCESSORIES

SMALL BOUTIQUES LARGE RETAIL



#### DESIGN

SIMPLICITY WITH SOPHISTICATED DETAILS

NO VISIBLE WIRING, SCREWS

ASYMMETRICAL BRACKET STREAMLINED APPEAL



## Inspiration