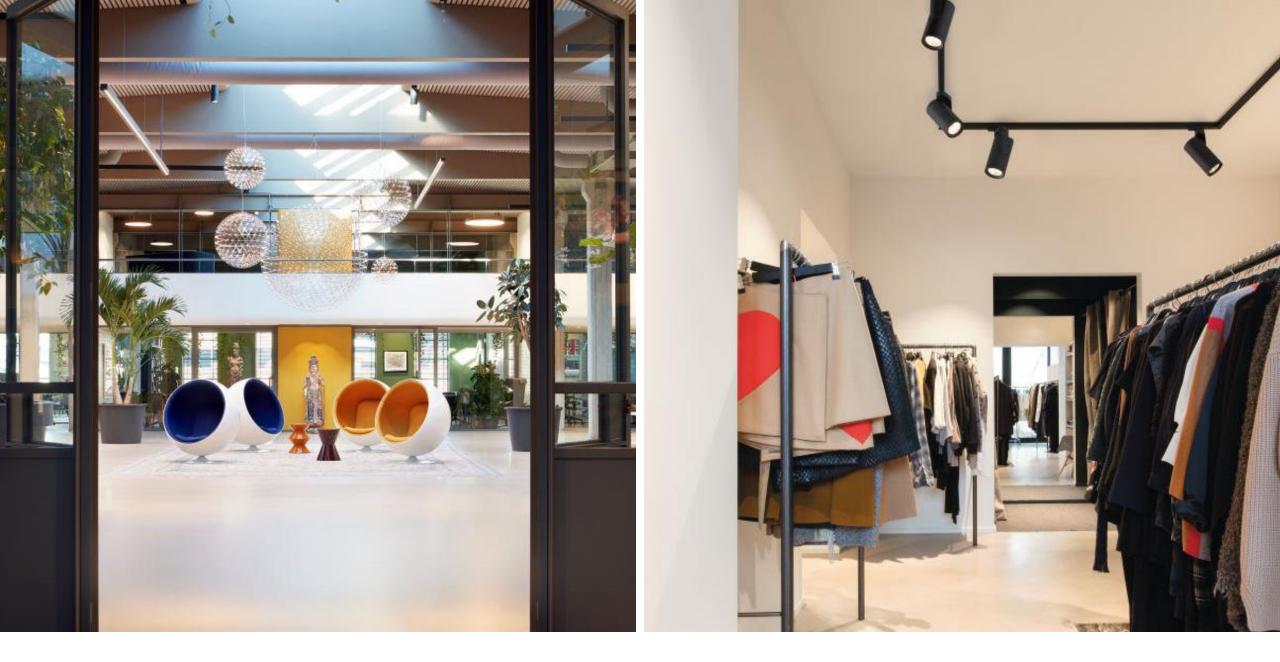

|
| 3222 Im <sup>(1)</sup>                    | 4963 lm <sup>(1)</sup> |
| 45,5 W <sup>(1)</sup>                     | 56 W <sup>(1)</sup>    |
| 76 lm/W <sup>(1)</sup>                    | 88 lm/W <sup>(1)</sup> |
| Tre dim<br>Dali                           |                        |



(1) 3000K, white struc

Always check our website for the most complete and up to date specifications!



|--|

#### TECHNOLOGY

LIGHT BOMB (UP TO 5000LM)

LAMPHOUSE AND GEARHOUSE IN 1 PART



#### **APPLICATION**

2 DIMENSIONS 2 LUMEN PACKAGES

RANGE OF BEAM ANGLES AND COLOR TEMPERATURES

LIGHTING ACCESSORIES

SMALL BOUTIQUES LARGE RETAIL



#### DESIGN

SIMPLICITY WITH SOPHISTICATED DETAILS

NO VISIBLE WIRING, SCREWS

ASYMMETRICAL BRACKET STREAMLINED APPEAL



## Inspiration