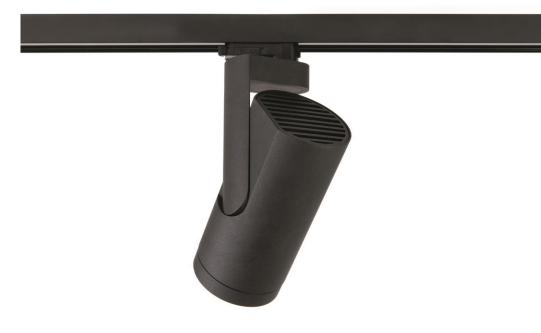

# Kanon





### Kanon

Most powerful spotlight in the range

#### About Kanon

- Spotlight for 230V track rails
- Light bomb
- Simple design with sophisticated details

In cooperation with Couvreur&Devos







## Market segments

- Small boutiques
- Large retail



### Design features

- Cables and technology cleverly conceiled
- Lamphouse & gearhouse in 1 part
- No visible screws







### Design features

- Fine gap between lampring and cylindrical housing
- Raster at the back ensures optimal heat dissipation







### Sizes and colours





Kanon 110 Ø 110 H 270mm Kanon 138 Ø 138 H 293mm



## Specifications



| Kanon 110                                 | Kanon 138              |
|-------------------------------------------|------------------------|
| 2700K – 3000K – 4000K<br>3500K on request |                        |
| CRI90                                     |                        |
| spot – medium – flood – wide flood        |                        |
| h359° v+/-90°                             |                        |
| 3222 Im <sup>(1)</sup>                    | 4963 lm <sup>(1)</sup> |
| 45,5 W <sup>(1)</sup>                     | 56 W <sup>(1)</sup>    |
| 76 lm/W <sup>(1)</sup>                    | 88 lm/W <sup>(1)</sup> |
| Tre dim<br>Dali                           |