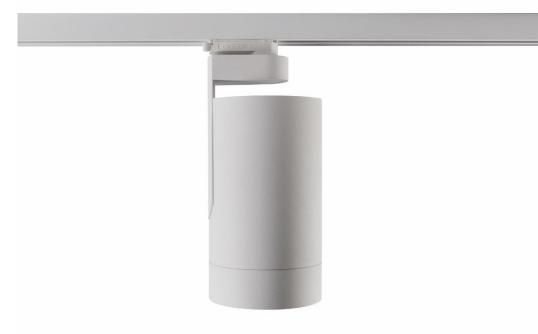

#### About Kanon

- Spotlight for 230V track rails
- Light bomb
- Simple design with sophisticated details

In cooperation with Couvreur&Devos

### Design features

- Cables and technology cleverly conceiled
- Lamphouse & gearhouse in 1 part
- No visible screws

### Design features

- Fine gap between lampring and cylindrical housing
- Raster at the back ensures optimal heat dissipation

### Sizes and colours

Kanon 110 Ø 110 H 270mm Kanon 138 Ø 138 H 293mm