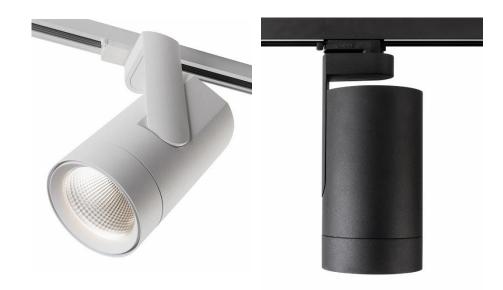

#### About Kanon

- Spotlight for 230V track rails
- Light bomb
- Simple design with sophisticated details

In cooperation with Couvreur&Devos

### Design features

- Cables and technology cleverly conceiled
- Lamphouse & gearhouse in 1 part
- No visible screws

### Design features

- Fine gap between lampring and cylindrical housing
- Raster at the back ensures optimal heat dissipation