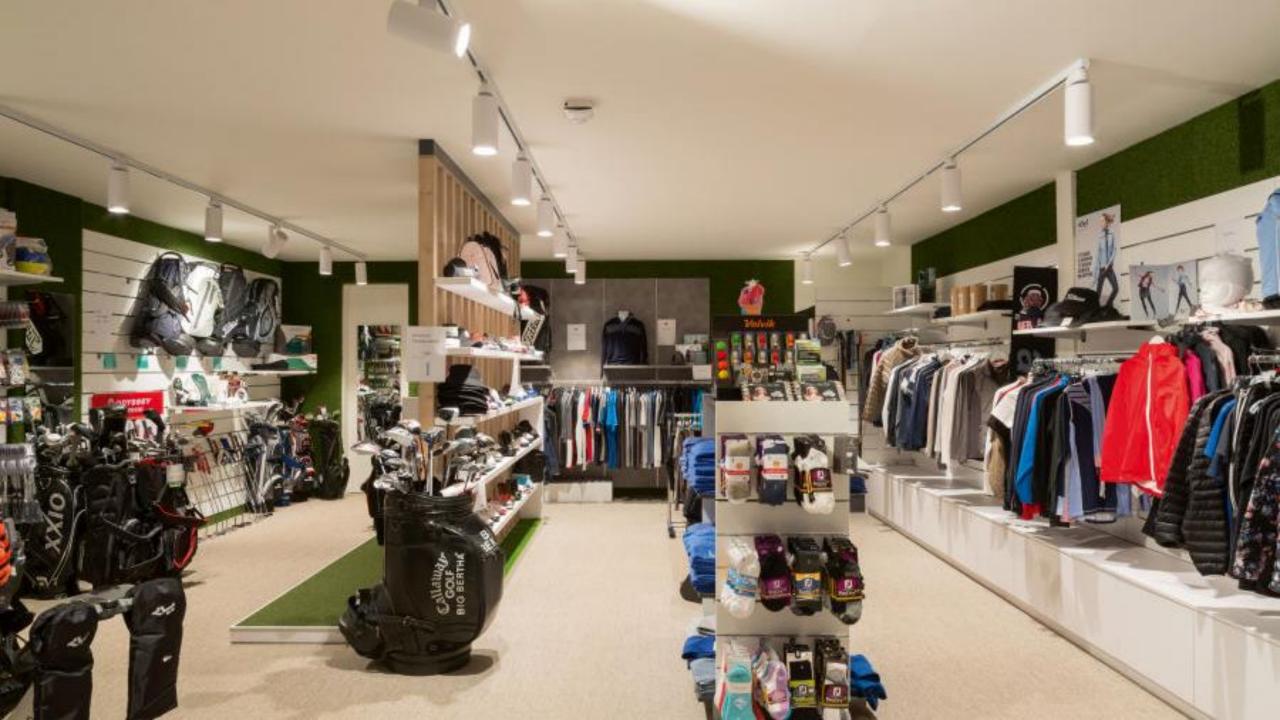

|
| 3222 Im <sup>(1)</sup>                    | 4963 lm <sup>(1)</sup> |
| 45,5 W <sup>(1)</sup>                     | 56 W <sup>(1)</sup>    |
| 76 lm/W <sup>(1)</sup>                    | 88 lm/W <sup>(1)</sup> |
| Tre dim<br>Dali                           |                        |



(1) 3000K, white struc

Always check our website for the most complete and up to date specifications!



|--|

#### TECHNOLOGY

LIGHT BOMB (UP TO 5000LM)

LAMPHOUSE AND GEARHOUSE IN 1 PART



#### **APPLICATION**

2 DIMENSIONS 2 LUMEN PACKAGES

RANGE OF BEAM ANGLES AND COLOR TEMPERATURES

LIGHTING ACCESSORIES

SMALL BOUTIQUES LARGE RETAIL



#### DESIGN

SIMPLICITY WITH SOPHISTICATED DETAILS

NO VISIBLE WIRING, SCREWS

ASYMMETRICAL BRACKET STREAMLINED APPEAL



## Inspiration