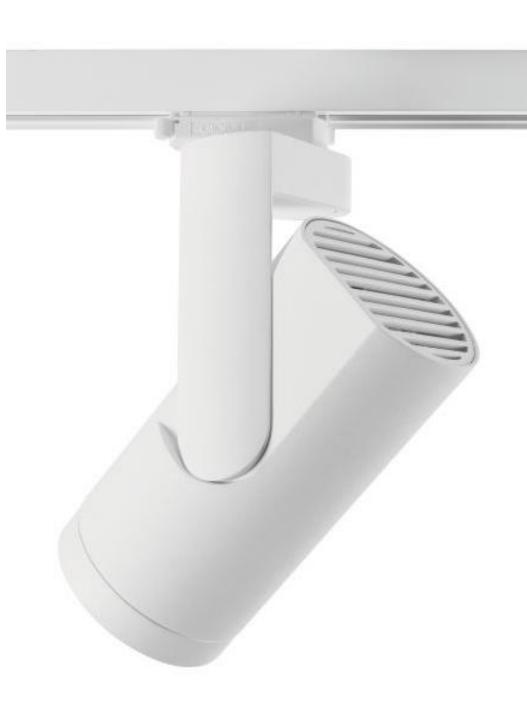

# Kanon





### Kanon

Most powerful spotlight in the range

#### About Kanon

- Spotlight for 230V track rails
- Light bomb
- Simple design with sophisticated details

In cooperation with Couvreur&Devos







## Market segments

- Small boutiques
- Large retail



### Design features

- Cables and technology cleverly conceiled
- Lamphouse & gearhouse in 1 part
- No visible screws







### Design features

- Fine gap between lampring and cylindrical housing
- Raster at the back ensures optimal heat dissipation







### Sizes and colours





Kanon 110 Ø 110 H 270mm Kanon 138 Ø 138 H 293mm



## Specifications



| Kanon 110                                 | Kanon 138              |
|-------------------------------------------|------------------------|
| 2700K – 3000K – 4000K<br>3500K on request |                        |
| CRI90                                     |                        |
| spot – medium – flood – wide flood        |                        |
| h359° v+/-90°