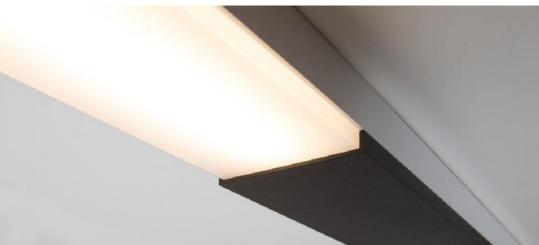

### General lighting

- Profile base = heatsink
- Polycarbonate diffuser slides under cover and endplate

36