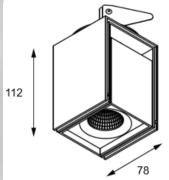

## Accent lighting – recessed spotlight

- Profile base = heatsink
- Single or double configuration

### Accent lighting - Rektor

- Black struc or white struc
- H 360° V 90°
- Single or double configuration