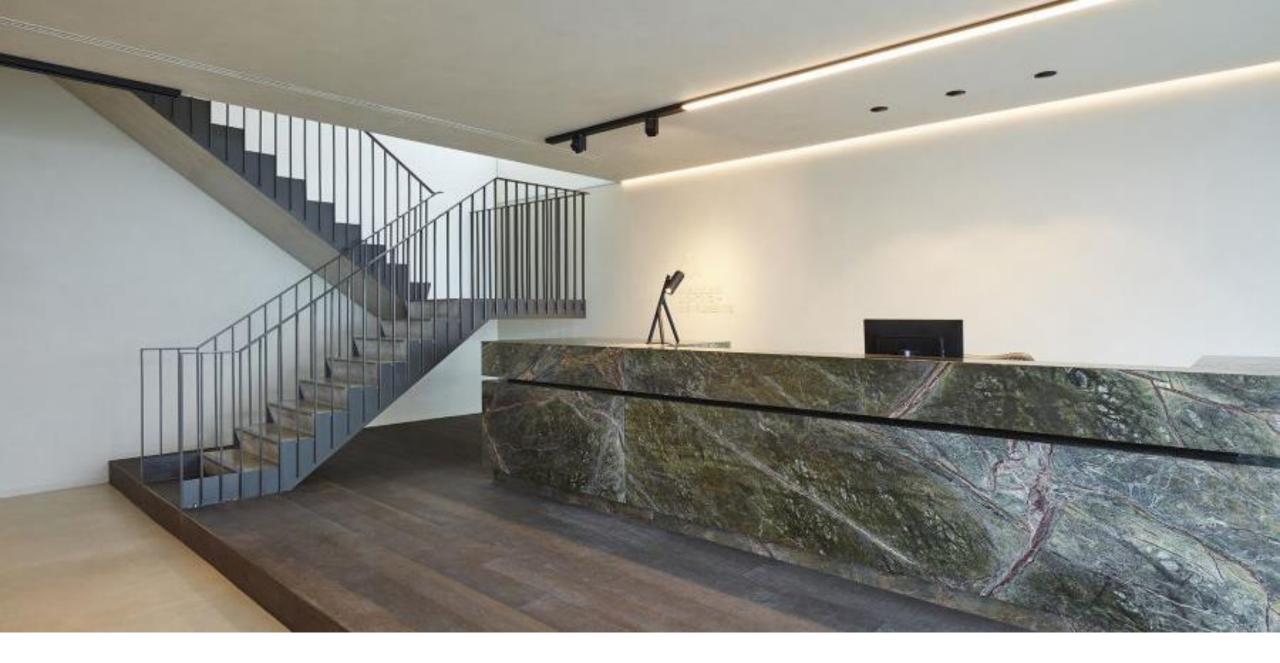

nk
- Polycarbonate diffuser slides under cover and endplate





36



## Accent lighting – recessed spotlight

- Profile base = heatsink
- Single or double configuration









### Accent lighting - Rektor

- Black struc or white struc
- H 360° V 90°
- Single or double configuration



#### Accessories

- 180° connection to configure >4m
- 90° connection to make angles
- Suspension set with steel cable of max. 4m (alu / blstr / whstr)
- Remote gear or surface mounted driver





**MODULAR** LIGHTING — INSTRUMENTS

#### Power feed options

• Power feed kit = connection box + cable -> max length of 2m



• Connection box + cable -> max length of 4m (= suspension set length)



Max. profile length = 4000mm

#### Design features





Classified

# Specifications







15

# Inspiration