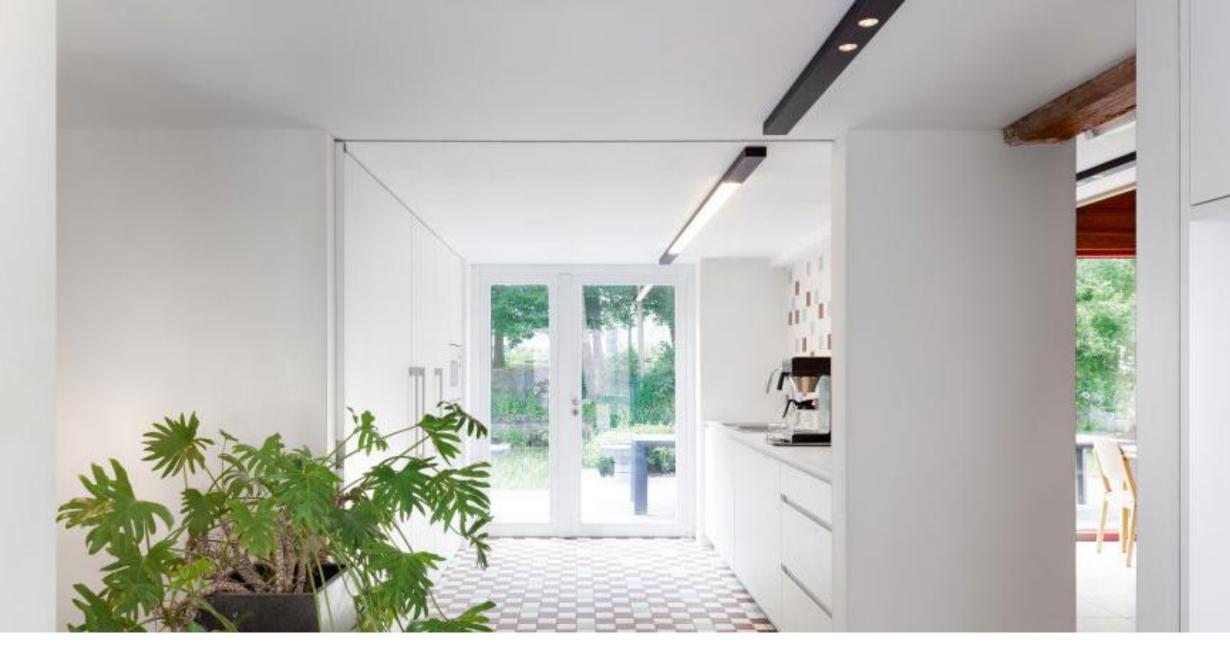

Polycarbonate diffuser slides under cover and endplate





36



## Accent lighting – recessed spotlight

- Profile base = heatsink
- Single or double configuration









### Accent lighting - Rektor

- Black struc or white struc
- H 360° V 90°
- Single or double configuration



#### Accessories

- 180° connection to configure >4m
- 90° connection to make angles
- Suspension set with steel cable of max. 4m (alu / blstr / whstr)
- Remote gear or surface mounted driver





**MODULAR** LIGHTING — INSTRUMENTS

#### Power feed options

• Power feed kit = connection box + cable -> max length of 2m



• Connection box + cable -> max length of 4m (= suspension set length)



Max. profile length = 4000mm

#### Design features





Classified

# Specifications







15

# Inspiration