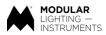

nate diffuser slides under cover and endplate





36



## Accent lighting – recessed spotlight

- Profile base = heatsink
- Single or double configuration









### Accent lighting - Rektor

- Black struc or white struc
- H 360° V 90°
- Single or double configuration



#### Accessories

- 180° connection to configure >4m
- 90° connection to make angles
- Suspension set with steel cable of max. 4m (alu / blstr / whstr)
- Remote gear or surface mounted driver





**MODULAR** LIGHTING — INSTRUMENTS

#### Power feed options

• Power feed kit = connection box + cable -> max length of 2m



• Connection box + cable -> max length of 4m (= suspension set length)



Max. profile length = 4000mm

#### Design features





Classified

# Specifications







15

# Inspiration