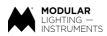

diffuser slides under cover and endplate





36



## Accent lighting – recessed spotlight

- Profile base = heatsink
- Single or double configuration









### Accent lighting - Rektor

- Black struc or white struc
- H 360° V 90°
- Single or double configuration



#### Accessories

- 180° connection to configure >4m
- 90° connection to make angles
- Suspension set with steel cable of max. 4m (alu / blstr / whstr)
- Remote gear or surface mounted driver





**MODULAR** LIGHTING — INSTRUMENTS

#### Power feed options

• Power feed kit = connection box + cable -> max length of 2m



• Connection box + cable -> max length of 4m (= suspension set length)



Max. profile length = 4000mm

#### Design features





Classified

# Specifications







15

# Inspiration