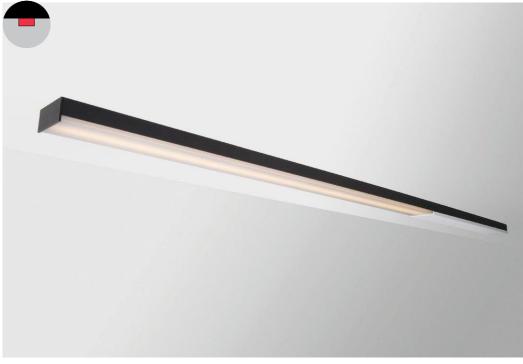

# Mounting

### General lighting

- Profile base = heatsink
- Polycarbonate diffuser slides under cover and endplate

36