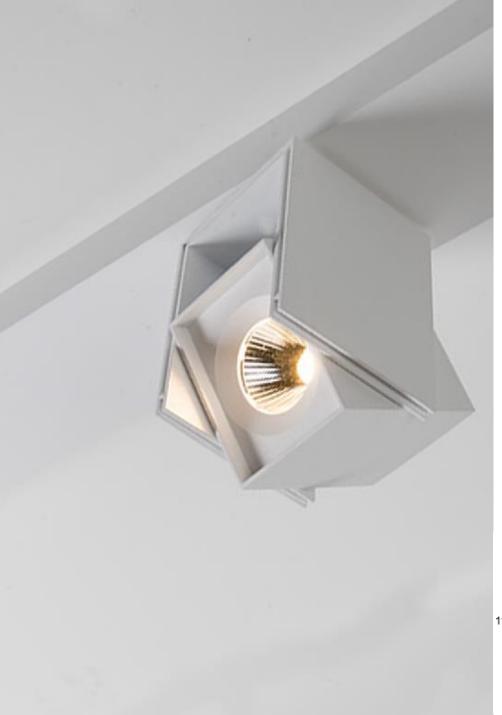

### Accent lighting - Rektor

- Black struc or white struc
- H 360° V 90°
- Single or double configuration