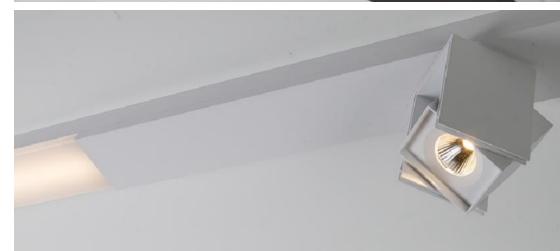

## Accent lighting – recessed spotlight

- Profile base = heatsink
- Single or double configuration

### Accent lighting - Rektor

- Black struc or white struc
- H 360° V 90°
- Single or double configuration