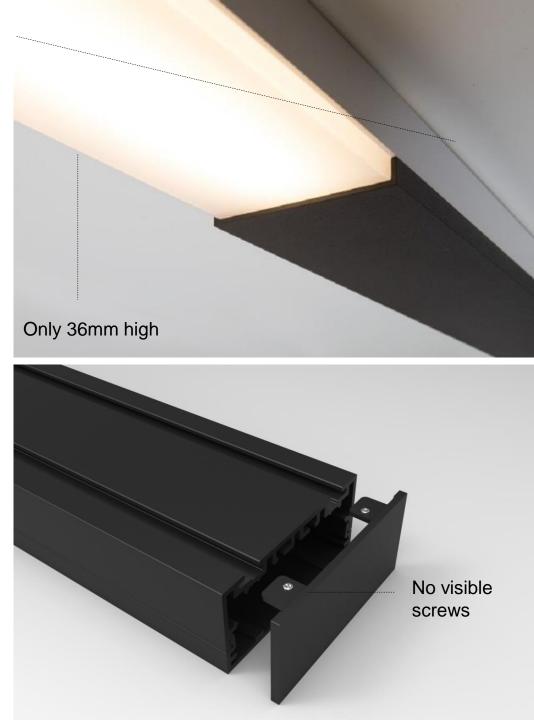

# Design

### General lighting

- Profile base = heatsink
- Polycarbonate diffuser slides under cover and endplate

36