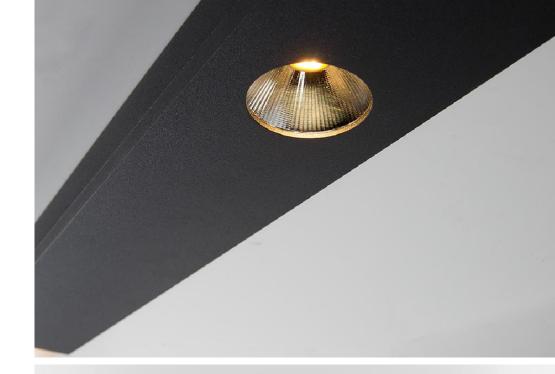

## Accent lighting – recessed spotlight

- Profile base = heatsink
- Single or double configuration