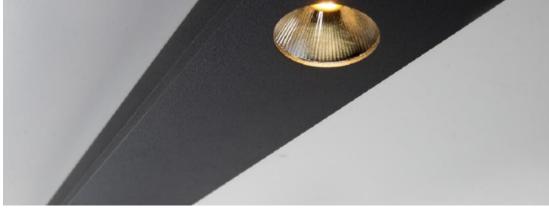

### General lighting

- Profile base = heatsink
- Polycarbonate diffuser slides under cover and endplate

36