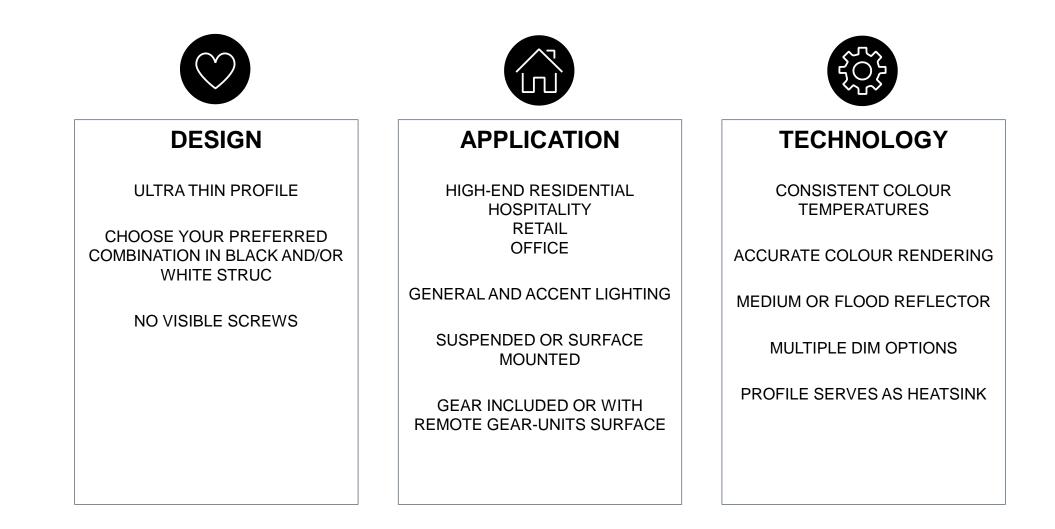

#### About MP78

- Ultra thin profile
- 3 different lamp-units
- General and/or accent lighting
- Consistent colour temperatures

#### Market segments

- High-end residential
- Hospitality
- Retail
- office

Classified

#### Design features

Classified