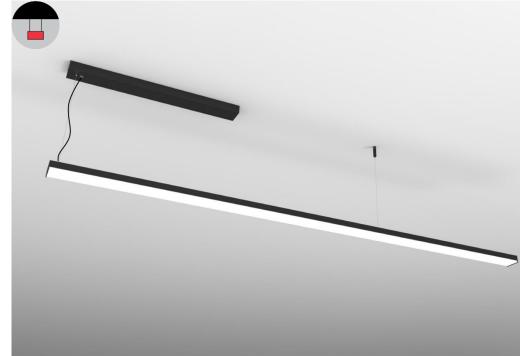

# Mounting

#### Accessories

- 180° connection to configure >4m
- 90° connection to make angles
- Suspension set with steel cable of max. 4m (alu / blstr / whstr)
- Remote gear or surface mounted driver

**MODULAR** LIGHTING — INSTRUMENTS

#### Power feed options

• Power feed kit = connection box + cable -> max length of 2m

• Connection box + cable -> max length of 4m (= suspension set length)

Max. profile length = 4000mm