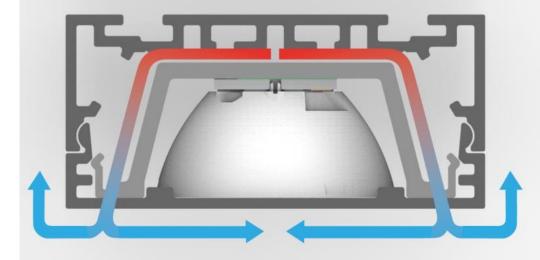

### General lighting

- Profile base = heatsink
- Polycarbonate diffuser slides under cover and endplate

36