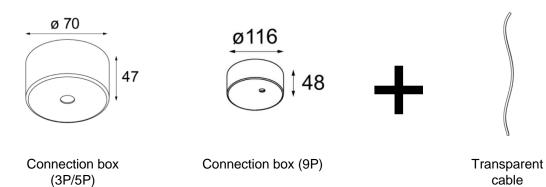

#### Power feed options

• Power feed kit = connection box + cable -> max length of 2m

• Connection box + cable -> max length of 4m (= suspension set length)

Max. profile length = 4000mm