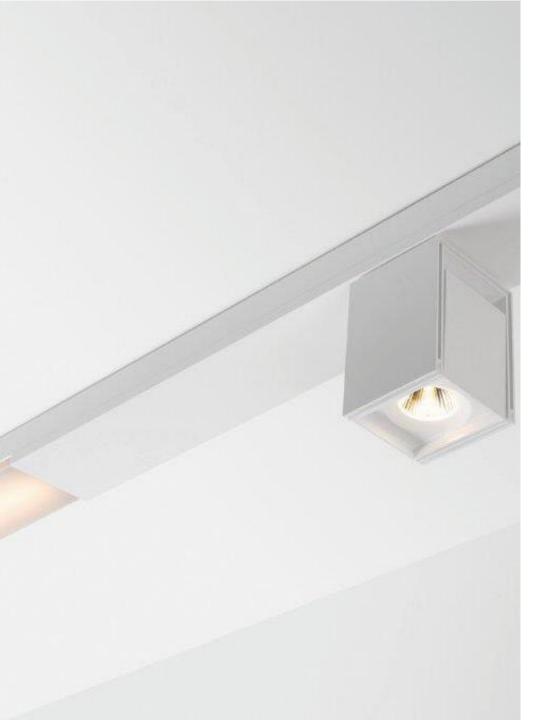

## Accent lighting – recessed spotlight

- Profile base = heatsink
- Single or double configuration

### Accent lighting - Rektor

- Black struc or white struc
- H 360° V 90°
- Single or double configuration