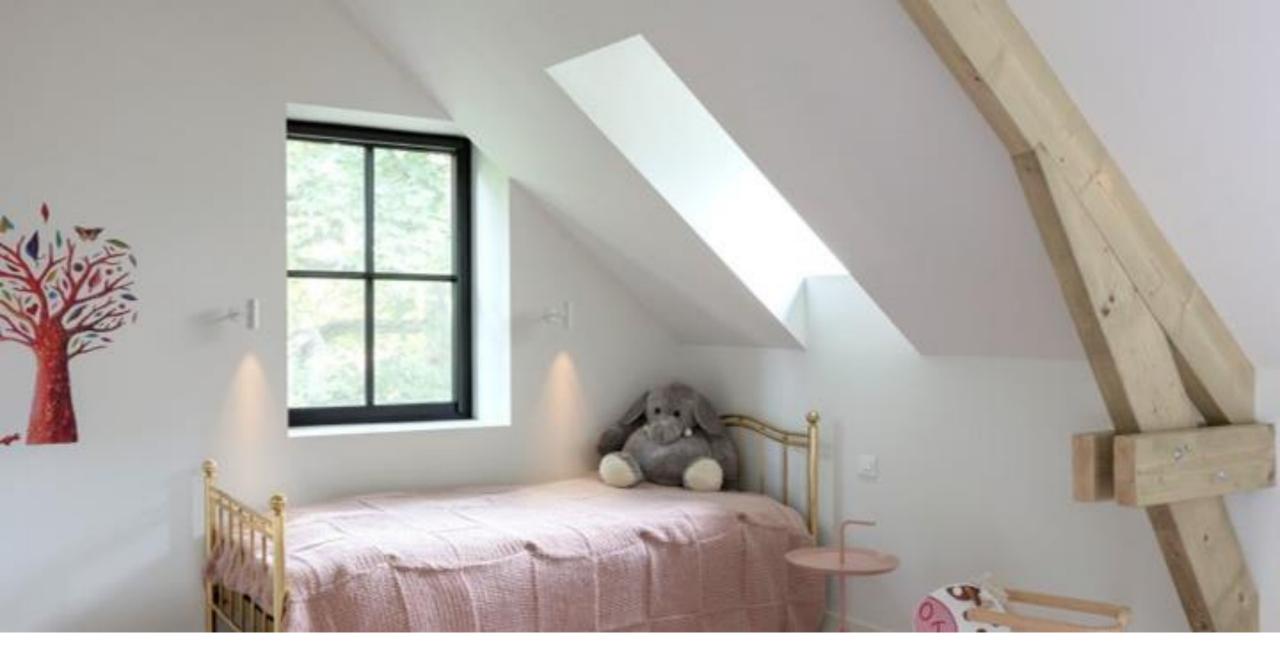

ser slides under cover and endplate





36



## Accent lighting – recessed spotlight

- Profile base = heatsink
- Single or double configuration









### Accent lighting - Rektor

- Black struc or white struc
- H 360° V 90°
- Single or double configuration



#### Accessories

- 180° connection to configure >4m
- 90° connection to make angles
- Suspension set with steel cable of max. 4m (alu / blstr / whstr)
- Remote gear or surface mounted driver





**MODULAR** LIGHTING — INSTRUMENTS

#### Power feed options

• Power feed kit = connection box + cable -> max length of 2m



• Connection box + cable -> max length of 4m (= suspension set length)



Max. profile length = 4000mm

#### Design features





Classified

# Specifications







15

# Inspiration