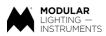

arbonate diffuser slides under cover and endplate





36



## Accent lighting – recessed spotlight

- Profile base = heatsink
- Single or double configuration









### Accent lighting - Rektor

- Black struc or white struc
- H 360° V 90°
- Single or double configuration



#### Accessories

- 180° connection to configure >4m
- 90° connection to make angles
- Suspension set with steel cable of max. 4m (alu / blstr / whstr)
- Remote gear or surface mounted driver





**MODULAR** LIGHTING — INSTRUMENTS

#### Power feed options

• Power feed kit = connection box + cable -> max length of 2m



• Connection box + cable -> max length of 4m (= suspension set length)



Max. profile length = 4000mm

#### Design features





Classified

# Specifications







15

# Inspiration