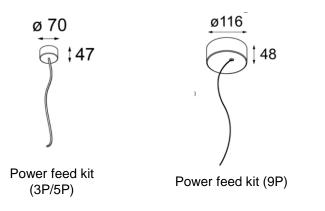

#### Power feed options

• Power feed kit = connection box + cable -> max length of 2m

• Connection box + cable -> max length of 4m (= suspension set length)

Max. profile length = 4000mm