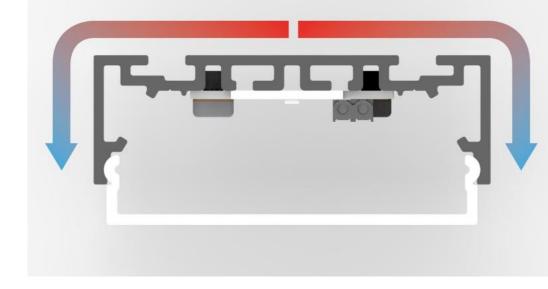

### General lighting

- Profile base = heatsink
- Polycarbonate diffuser slides under cover and endplate

36