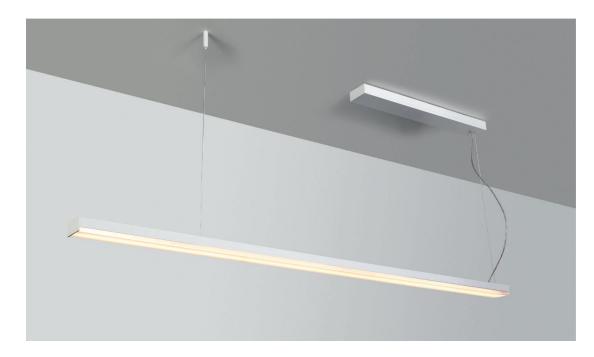

#### Accessories

- 180° connection to configure >4m
- 90° connection to make angles
- Suspension set with steel cable of max. 4m (alu / blstr / whstr)
- Remote gear or surface mounted driver

**MODULAR** LIGHTING — INSTRUMENTS

#### Power feed options

• Power feed kit = connection box + cable -> max length of 2m

• Connection box + cable -> max length of 4m (= suspension set length)

Max. profile length = 4000mm