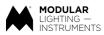

olycarbonate diffuser slides under cover and endplate





36



## Accent lighting – recessed spotlight

- Profile base = heatsink
- Single or double configuration









### Accent lighting - Rektor

- Black struc or white struc
- H 360° V 90°
- Single or double configuration



#### Accessories

- 180° connection to configure >4m
- 90° connection to make angles
- Suspension set with steel cable of max. 4m (alu / blstr / whstr)
- Remote gear or surface mounted driver





**MODULAR** LIGHTING — INSTRUMENTS

#### Power feed options

• Power feed kit = connection box + cable -> max length of 2m



• Connection box + cable -> max length of 4m (= suspension set length)



Max. profile length = 4000mm

#### Design features





Classified

# Specifications







15

# Inspiration