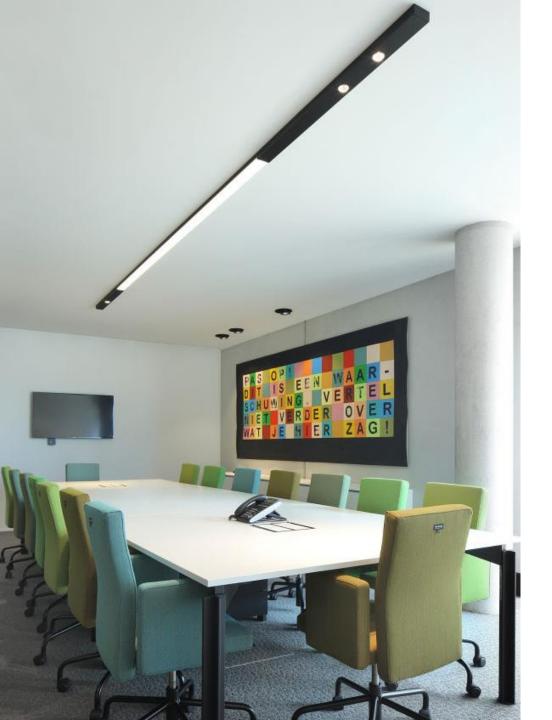

# MP78

All round LED profile



#### About MP78

- Ultra thin profile
- 3 different lamp-units
- General and/or accent lighting
- Consistent colour temperatures









#### Market segments

- High-end residential
- Hospitality
- Retail
- office

Classified

# Design



# Mounting







### Colours

All colours can be combined with each other

Other RAL-colours on demand





### General lighting

- Profile base = heatsink
- Polycarbonate diffuser slides under cover and endplate





36



## Accent lighting – recessed spotlight

- Profile base = heatsink
- Single or double configuration









### Accent lighting - Rektor

- Black struc or white struc
- H 360° V 90°
- Single or double configuration



#### Accessories

- 180° connection to configure >4m
- 90° connection to make angles
- Suspension set with steel cable of max. 4m (alu / blstr / whstr)
- Remote gear or surface mounted driver





**MODULAR** LIGHTING — INSTRUMENTS

#### Power feed opt