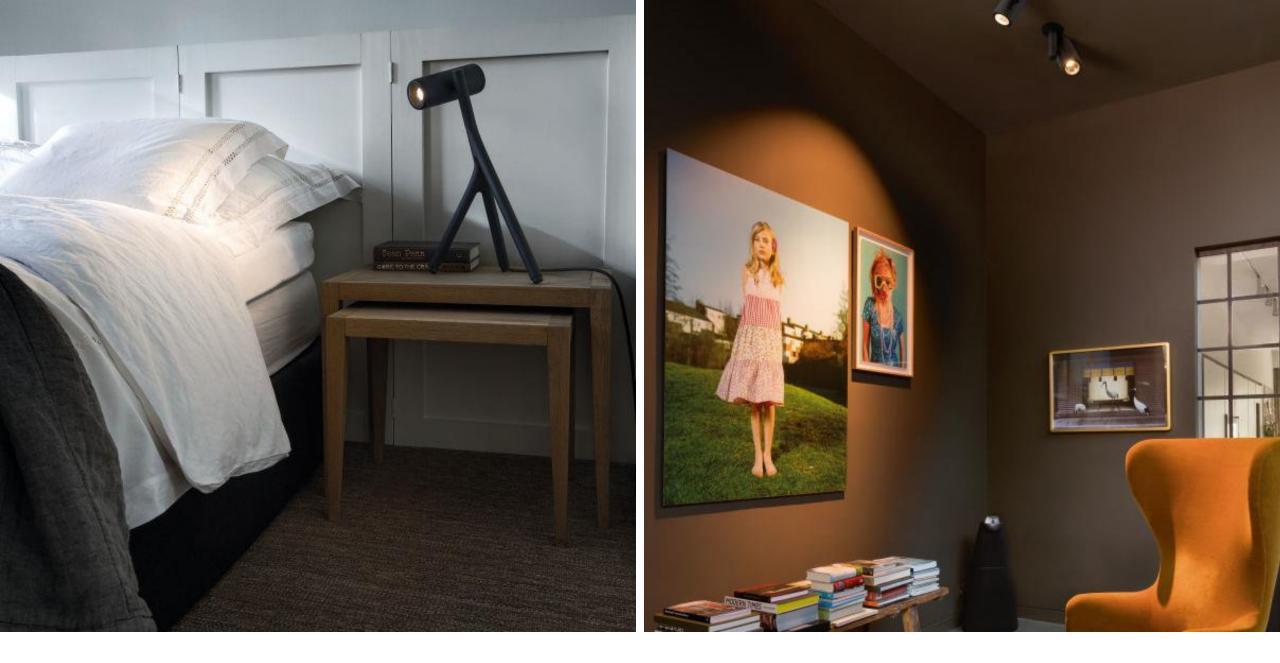

slides under cover and endplate





36



## Accent lighting – recessed spotlight

- Profile base = heatsink
- Single or double configuration









### Accent lighting - Rektor

- Black struc or white struc
- H 360° V 90°
- Single or double configuration



#### Accessories

- 180° connection to configure >4m
- 90° connection to make angles
- Suspension set with steel cable of max. 4m (alu / blstr / whstr)
- Remote gear or surface mounted driver





**MODULAR** LIGHTING — INSTRUMENTS

#### Power feed options

• Power feed kit = connection box + cable -> max length of 2m



• Connection box + cable -> max length of 4m (= suspension set length)



Max. profile length = 4000mm

#### Design features





Classified

# Specifications







15

# Inspiration