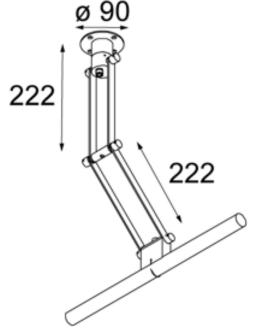

### Nomad linestra

- Available in alu and white struc
- Ideal for use above a mirror
- Can be used with 70008058