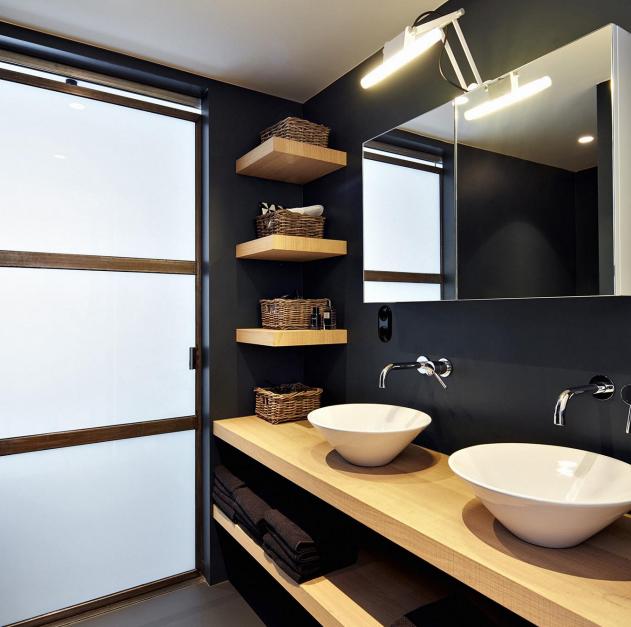

------------|
| 2700K                                            |
| CRI90+                                           |
| 20° – 45°                                        |
| 822 lm                                           |
| 12 W                                             |
| 69 lm/W                                          |
| GE<br>1-10V<br>Tre dim (with 12V LED AR111 bulb) |

(1) 2700K, white struc, 20°, value per lightsource









#### **DESIGN**

INDUSTRIAL LOOK AND FEEL

VISIBLE WIRING AND HEATSINK

**ICONIC DESIGN** 

2 OR 4 LAMPUNITS GE OR GI



#### **APPLICATION**

RESIDENTIAL HOSPITALITY

**IDEAL HIGHLIGHTER** 

3 DIFFERENT TYPES CEILING OR WALL



#### **TECHNOLOGY**

**GREAT LUMEN OUTPUT** 

LED UPGRADE WITHOUT LOSING THE ICONIC LOOK AND FEEL



## Inspiration