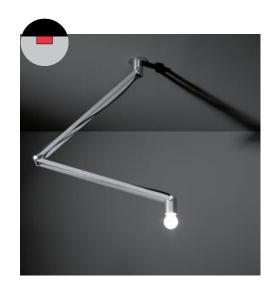

## Nomad

Iconic highlighter

### **About Nomad**

- Iconic, industrial, architectural lighting
- Highlights your favorite elements

#### **DESIGN**

INDUSTRIAL LOOK AND FEEL

VISIBLE WIRING AND HEATSINK

**ICONIC DESIGN** 

2 OR 4 LAMPUNITS GE OR GI