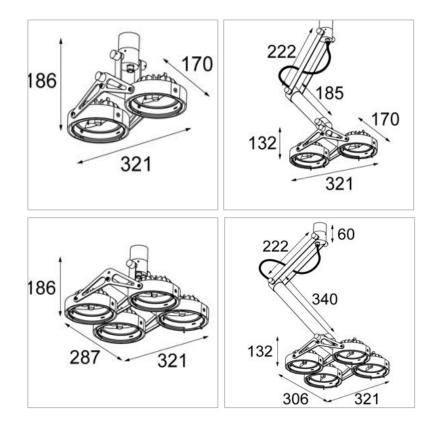

#### **DESIGN**

INDUSTRIAL LOOK AND FEEL

VISIBLE WIRING AND HEATSINK

**ICONIC DESIGN** 

2 OR 4 LAMPUNITS GE OR GI