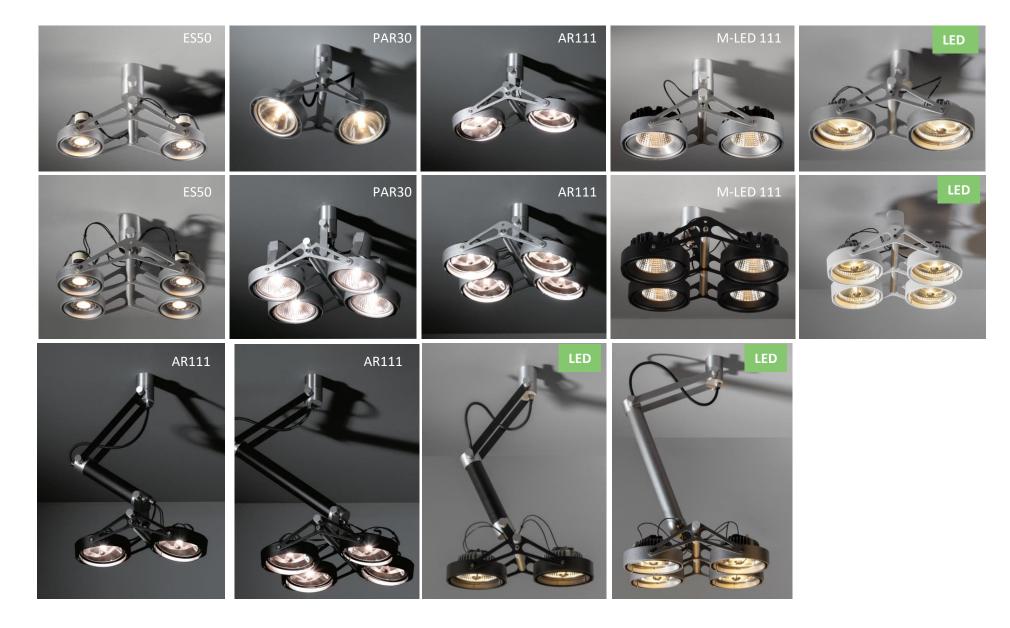

## Product types

#### **DESIGN**

INDUSTRIAL LOOK AND FEEL

VISIBLE WIRING AND HEATSINK

**ICONIC DESIGN** 

2 OR 4 LAMPUNITS GE OR GI