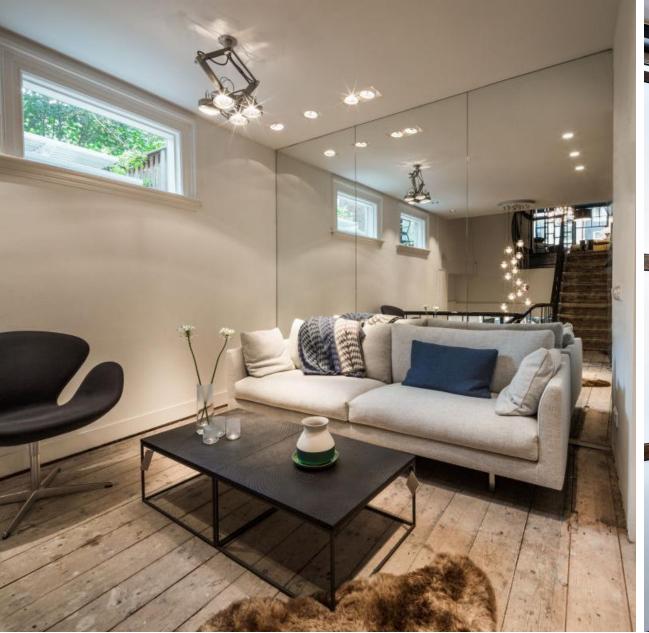

--------------|
| 2700K                                            |
| CRI90+                                           |
| 20° – 45°                                        |
| 822 lm                                           |
| 12 W                                             |
| 69 lm/W                                          |
| GE<br>1-10V<br>Tre dim (with 12V LED AR111 bulb) |

(1) 2700K, white struc, 20°, value per lightsource









#### **DESIGN**

INDUSTRIAL LOOK AND FEEL

VISIBLE WIRING AND HEATSINK

**ICONIC DESIGN** 

2 OR 4 LAMPUNITS GE OR GI



#### **APPLICATION**

RESIDENTIAL HOSPITALITY

**IDEAL HIGHLIGHTER** 

3 DIFFERENT TYPES CEILING OR WALL



#### **TECHNOLOGY**

**GREAT LUMEN OUTPUT** 

LED UPGRADE WITHOUT LOSING THE ICONIC LOOK AND FEEL



## Inspiration