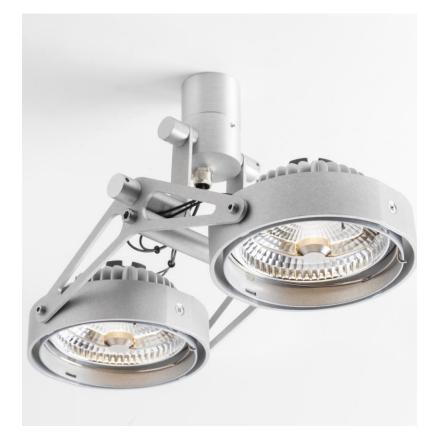

#### **DESIGN**

INDUSTRIAL LOOK AND FEEL

VISIBLE WIRING AND HEATSINK

**ICONIC DESIGN** 

2 OR 4 LAMPUNITS GE OR GI

#### **APPLICATION**

RESIDENTIAL HOSPITALITY

**IDEAL HIGHLIGHTER** 

3 DIFFERENT TYPES CEILING OR WALL