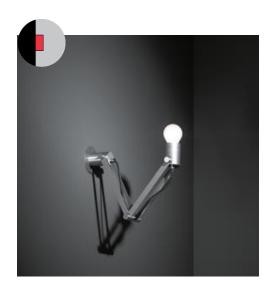

# Nomad





## Nomad

Iconic highlighter

### **About Nomad**

- Iconic, industrial, architectural lighting
- Highlights your favorite elements







## Market segments

- Residential
- Hospitality

# Design



## Product types





## Colours







Alu White struc Black



### Nomad minimal









Short E27 alu





Ultra-short E27 alu





#### Nomad minimal: accessories



Shade white Medium (∅ 200) Large (∅ 250)



Shade black/gold Medium (∅ 200) Large (∅ 250)



Shade black Medium (∅ 200) Large (∅ 250)



Shade zebra Large (Ø 250)



Shade red Medium (∅ 200) Large (∅ 250)



Disk (only for Tall E27)



### Nomad linestra

- Available in alu and white struc
- Ideal for use above a mirror
- Can be used with 70008058







# Specifications



| Nomad LED AR111                                  |
|--------------------------------------------------|
| 2700K                                            |
| CRI90+                                           |
| 20° – 45°                                        |
| 822 lm                                           |
| 12 W