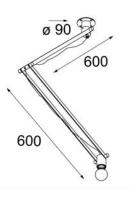

# Nomad





## Nomad

Iconic highlighter

### **About Nomad**

- Iconic, industrial, architectural lighting
- Highlights your favorite elements







## Market segments

- Residential
- Hospitality

# Design



## Product types





## Colours







Alu White struc Black



### Nomad minimal









Short E27 alu





Ultra-short E27 alu





#### Nomad minimal: accessories



Shade white Medium (∅ 200) Large (∅ 250)



Shade black/gold Medium (∅ 200) Large (∅ 250)



Shade black Medium (∅ 200) Large (∅ 250)



Shade zebra Large (Ø 250)



Shade red Medium (∅ 200) Large (∅ 250)



Disk (only for Tall E27)



### Nomad linestra

- Available in alu and white struc
- Ideal for use above a mirror
- Can be used with 70008058







# Specifications



| Nomad LED AR111                                  |
|--------------------------------------------------|
| 2700K                                            |
| CRI90+                                           |
| 20° – 45°                                        |
| 822 lm                                           |
| 12 W