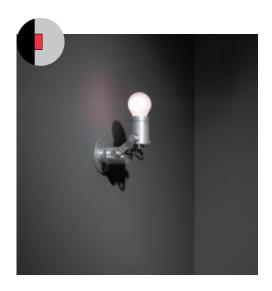

# Nomad





## Nomad

Iconic highlighter

### **About Nomad**

- Iconic, industrial, architectural lighting
- Highlights your favorite elements







## Market segments

- Residential
- Hospitality

# Design



## Product types





## Colours







Alu White struc Black



### Nomad minimal









Short E27 alu





Ultra-short E27 alu





#### Nomad minimal: accessories



Shade white Medium (∅ 200) Large (∅ 250)



Shade black/gold Medium (∅ 200) Large (∅ 250)



Shade black Medium (∅ 200) Large (∅ 250)



Shade zebra Large (Ø 250)



Shade red Medium (∅ 200) Large (∅ 250)



Disk (only for Tall E27)



### Nomad linestra

- Available in alu and white struc
- Ideal for use above a mirror
- Can be used with 70008058







# Specifications



| Nomad LED AR111                                  |
|--------------------------------------------------|
| 2700K                                            |
| CRI90+                                           |
| 20° – 45°                                        |
| 822 lm                                           |
| 12 W