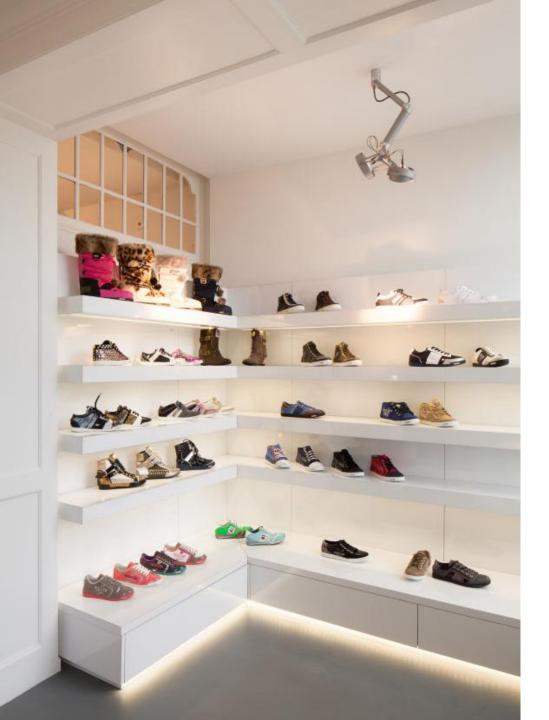

# Nomad





## Nomad

Iconic highlighter

### **About Nomad**

- Iconic, industrial, architectural lighting
- Highlights your favorite elements







## Market segments

- Residential
- Hospitality

# Design



## Product types





## Colours







Alu White struc Black



### Nomad minimal









Short E27 alu





Ultra-short E27 alu





#### Nomad minimal: accessories



Shade white Medium (∅ 200) Large (∅ 250)



Shade black/gold Medium (∅ 200) Large (∅ 250)



Shade black Medium (∅ 200) Large (∅ 250)



Shade zebra Large (Ø 250)



Shade red Medium (∅ 200) Large (∅ 250)



Disk (only for Tall E27)



### Nomad linestra

- Available in alu and white struc
- Ideal for use above a mirror
- Can be used with 70008058







# Specifications



| Nomad LED AR111                                  |
|--------------------------------------------------|
| 2700K                                            |
| CRI90+