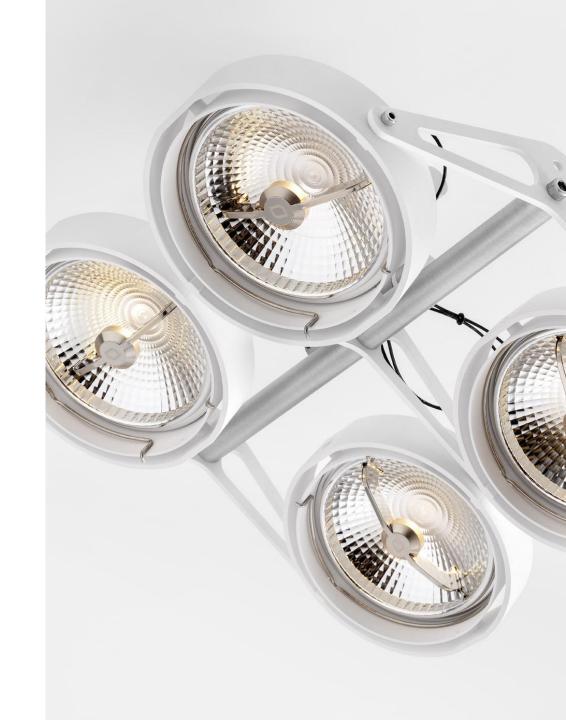

#### **DESIGN**

INDUSTRIAL LOOK AND FEEL

VISIBLE WIRING AND HEATSINK

**ICONIC DESIGN** 

2 OR 4 LAMPUNITS GE OR GI

#### **TECHNOLOGY**

**GREAT LUMEN OUTPUT** 

LED UPGRADE WITHOUT LOSING THE ICONIC LOOK AND FEEL