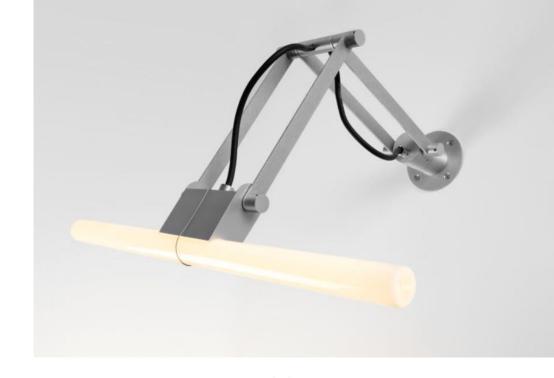

### Nomad linestra

- Available in alu and white struc
- Ideal for use above a mirror
- Can be used with 70008058