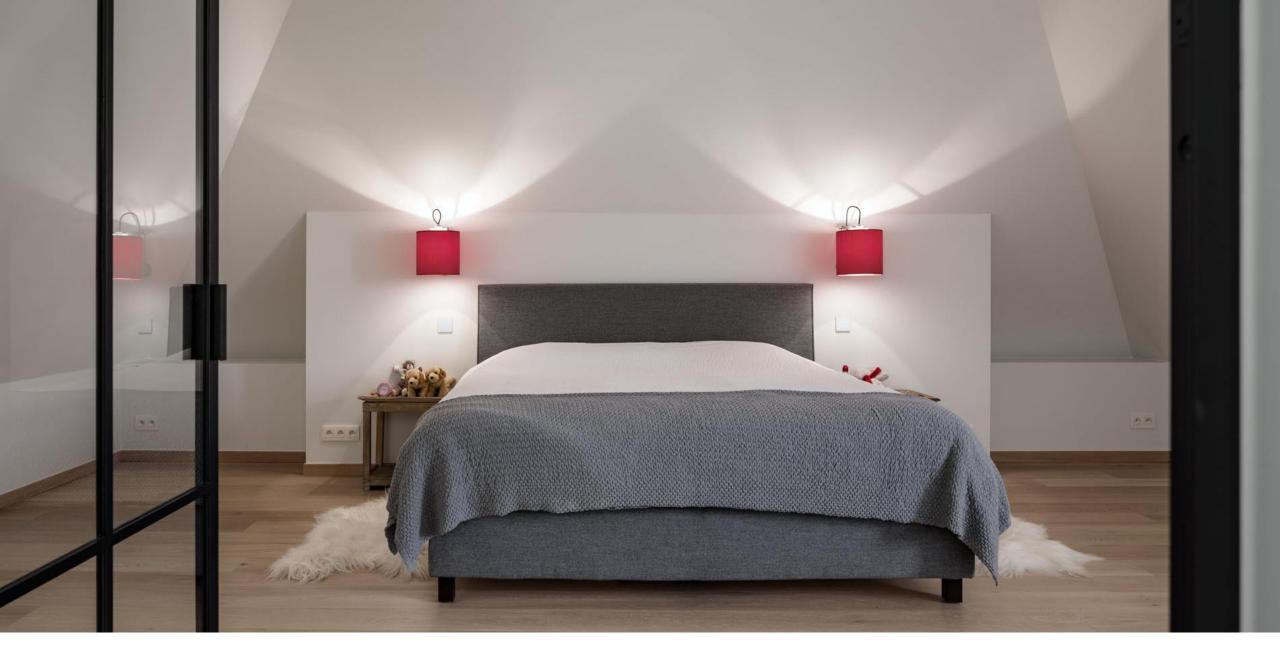

### Nomad linestra

- Available in alu and white struc
- Ideal for use above a mirror
- Can be used with 70008058

## Inspiration