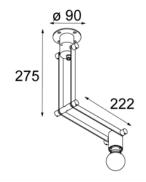

# Nomad





## Nomad

Iconic highlighter

### **About Nomad**

- Iconic, industrial, architectural lighting
- Highlights your favorite elements







## Market segments

- Residential
- Hospitality

# Design



## Product types





## Colours







Alu White struc Black



### Nomad minimal









Short E27 alu





Ultra-short E27 alu





#### Nomad minimal: accessories



Shade white Medium (∅ 200) Large (∅ 250)



Shade black/gold Medium (∅ 200) Large (∅ 250)



Shade black Medium (∅ 200) Large (∅ 250)



Shade zebra Large (Ø 250)



Shade red Medium (∅ 200) Large (∅ 250)



Disk (only for Tall E27)



### Nomad linestra

- Available in alu and white struc
- Ideal for use above a mirror
- Can be used with 70008058







# Specifications



| Nomad LED AR111                                  |
|--------------------------------------------------|
| 2700K                                            |
| CRI90+                                           |
| 20° – 45°                                        |
| 822 lm                                           |
| 12 W