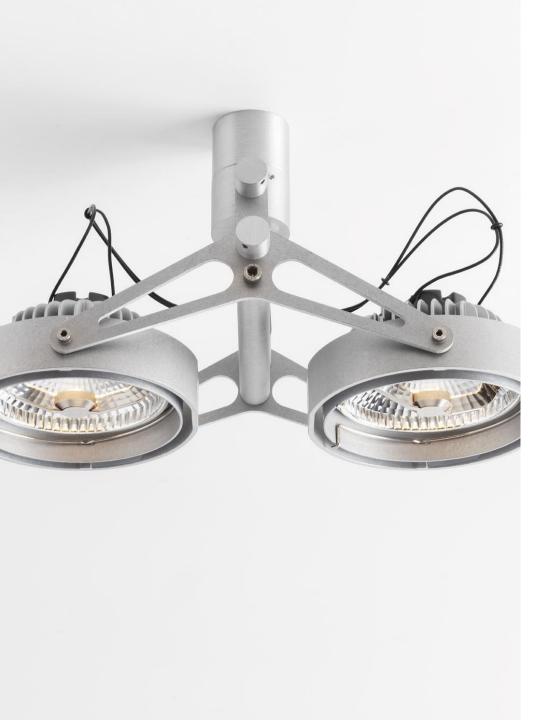

#### **DESIGN**

INDUSTRIAL LOOK AND FEEL

VISIBLE WIRING AND HEATSINK

**ICONIC DESIGN** 

2 OR 4 LAMPUNITS GE OR GI

#### **APPLICATION**

RESIDENTIAL HOSPITALITY

**IDEAL HIGHLIGHTER** 

3 DIFFERENT TYPES CEILING OR WALL

#### **TECHNOLOGY**

**GREAT LUMEN OUTPUT** 

LED UPGRADE WITHOUT LOSING THE ICONIC LOOK AND FEEL