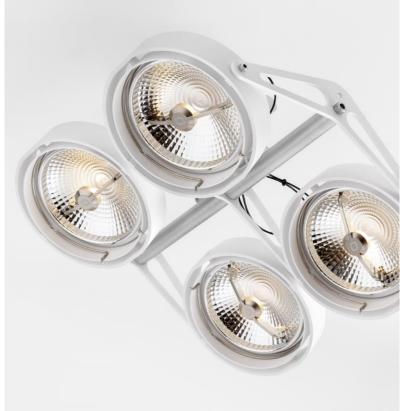

#### **DESIGN**

INDUSTRIAL LOOK AND FEEL

VISIBLE WIRING AND HEATSINK

**ICONIC DESIGN** 

2 OR 4 LAMPUNITS GE OR GI

#### **APPLICATION**

RESIDENTIAL HOSPITALITY

**IDEAL HIGHLIGHTER** 

3 DIFFERENT TYPES CEILING OR WALL