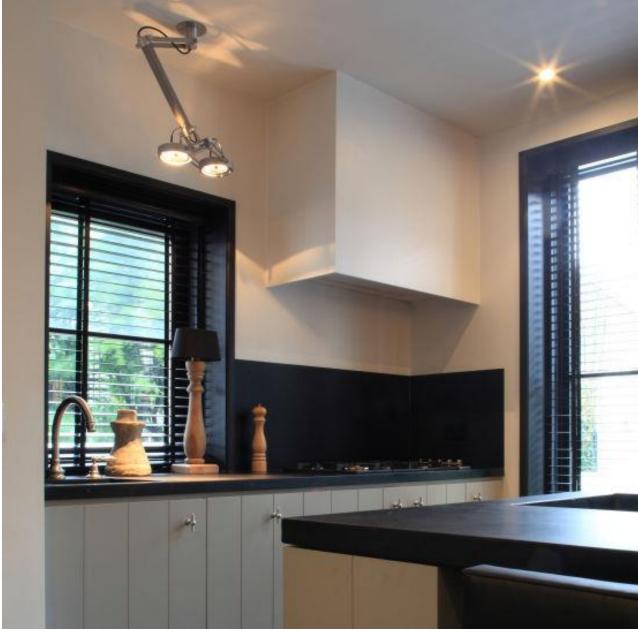

#### **DESIGN**

INDUSTRIAL LOOK AND FEEL

VISIBLE WIRING AND HEATSINK

**ICONIC DESIGN** 

2 OR 4 LAMPUNITS GE OR GI

#### **TECHNOLOGY**

**GREAT LUMEN OUTPUT** 

LED UPGRADE WITHOUT LOSING THE ICONIC LOOK AND FEEL

## Inspiration