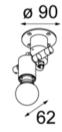

# Nomad





## Nomad

Iconic highlighter

### **About Nomad**

- Iconic, industrial, architectural lighting
- Highlights your favorite elements







## Market segments

- Residential
- Hospitality

# Design



## Product types





## Colours







Alu White struc Black



### Nomad minimal









Short E27 alu





Ultra-short E27 alu





#### Nomad minimal: accessories



Shade white Medium (∅ 200) Large (∅ 250)



Shade black/gold Medium (∅ 200) Large (∅ 250)



Shade black Medium (∅ 200) Large (∅ 250)



Shade zebra Large (Ø 250)



Shade red Medium (∅ 200) Large (∅ 250)



Disk (only for Tall E27)



### Nomad linestra

- Available in alu and white struc
- Ideal for use above a mirror
- Can be used with 70008058







# Specifications



| Nomad LED AR111                                  |
|--------------------------------------------------|
| 2700K                                            |
| CRI90+                                           |
| 20° – 45°                                        |
| 822 lm                                           |
| 12 W                                             |
| 69 lm/W