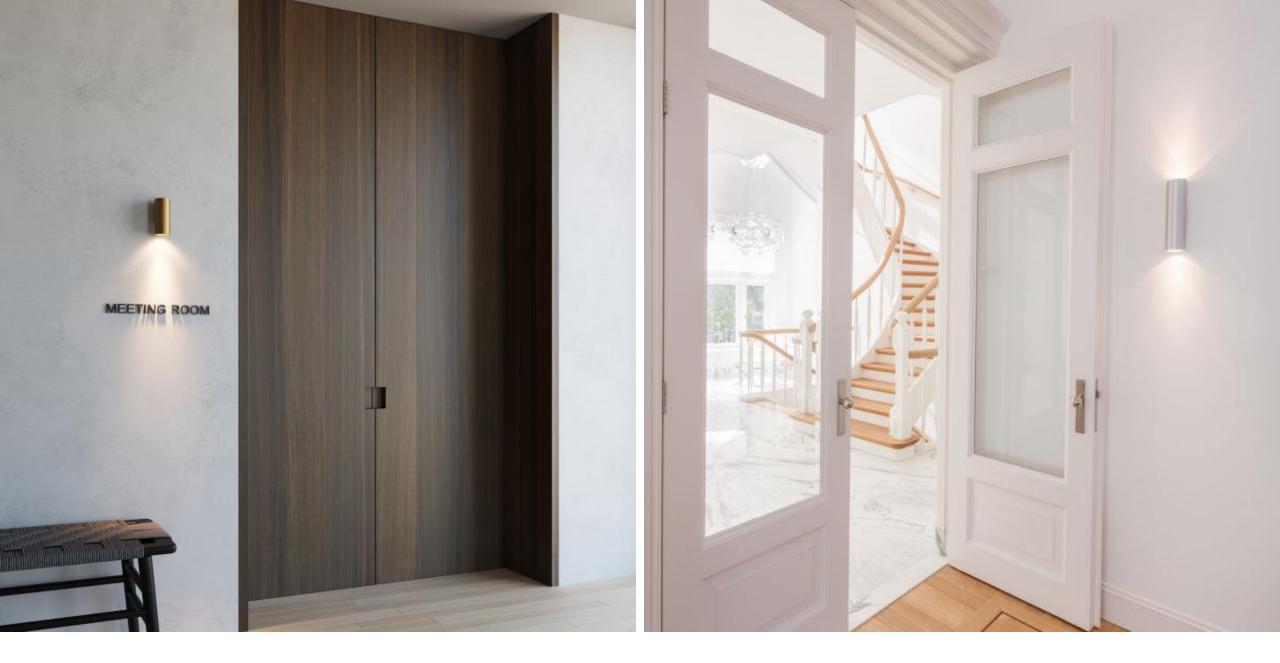

retrofit 2xLED PAR20 / retrofit 1xLED IP55 2xLED IP55



#### Colours



White struc



Black struc



Brushed alu



Ano black



Ano bronze







Ano champagne



Classified

## Specifications



| 1x LED retrofit        | 2x LED retrofit        |
|------------------------|------------------------|
| 2700K                  |                        |
| CRI90+                 |                        |
| 25°                    |                        |
| 524 Im <sup>(1)</sup>  | 1049 lm <sup>(1)</sup> |
| 6W <sup>(1)</sup>      | 12W <sup>(1)</sup>     |
| 87 lm/W <sup>(1)</sup> | 87 lm/W <sup>(1)</sup> |
| Gear not required      |                        |



(1) 2700K, white struc



Always check our website for the most complete and up to date specifications!







### Inspiration