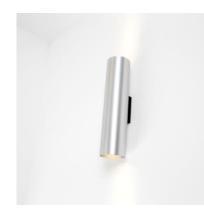

#### About Nude

- Pure geometrical lines
- Practically invisible light source
- Downlight or up- and downlight

#### Colours

White struc

Black struc

Brushed alu

Ano black

Ano bronze

Ano champagne

Classified