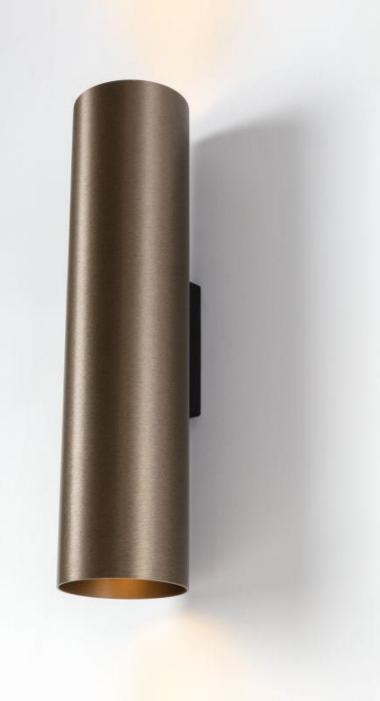

#### Nude

The essence of a luminaire

#### About Nude

- Pure geometrical lines
- Practically invisible light source
- Downlight or up- and downlight

### Product types

1xLED PAR20 / retrofit 2xLED PAR20 / retrofit 1xLED IP55 2xLED IP55

#### Colours

White struc

Black struc

Brushed alu

Ano black

Ano bronze

Ano champagne

Classified