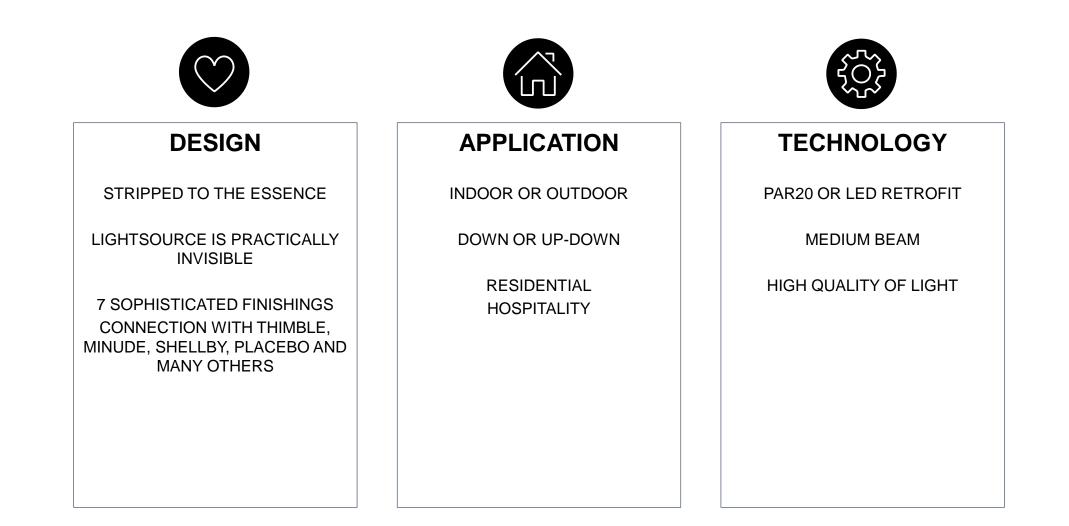

#### About Nude

- Pure geometrical lines
- Practically invisible light source
- Downlight or up- and downlight

### Market segments

- Residential
- Hospitality

Classified

## Design

### Product types

1xLED PAR20 / retrofit 2xLED PAR20 / retrofit 1xLED IP55 2xLED IP55

#### Colours

White struc

Black struc

Brushed alu

Ano black

Ano bronze

Ano champagne

Classified

## Specifications

| 1x LED retrofit        | 2x LED retrofit        |
|------------------------|------------------------|
| 2700K                  |                        |
| CRI90+                 |                        |
| 25°                    |                        |
| 524 Im <sup>(1)</sup>  | 1049 lm <sup>(1)</sup> |
| 6W <sup>(1)</sup>      | 12W <sup>(1)</sup>     |
| 87 lm/W <sup>(1)</sup> | 87 lm/W <sup>(1)</sup> |
| Gear not required      |                        |