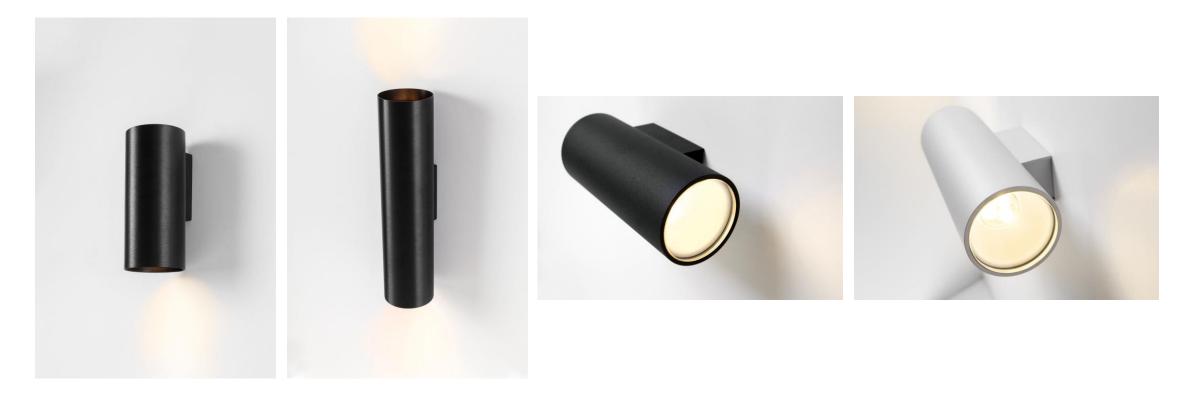

#### About Nude

- Pure geometrical lines
- Practically invisible light source
- Downlight or up- and downlight

### Product types

1xLED PAR20 / retrofit 2xLED PAR20 / retrofit 1xLED IP55 2xLED IP55

#### Colours

White struc

Black struc

Brushed alu

Ano black

Ano bronze

Ano champagne

Classified