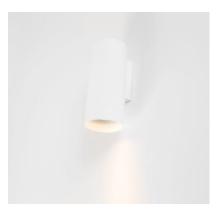

#### About Nude

- Pure geometrical lines
- Practically invisible light source
- Downlight or up- and downlight

#### Colours

White struc

Black struc

Brushed alu

Ano black

Ano bronze

Ano champagne

Classified