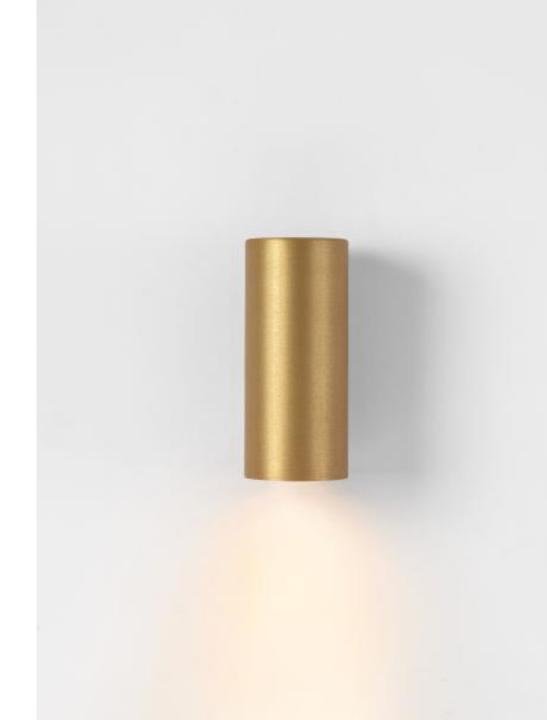

#### Nude

The essence of a luminaire

#### About Nude

- Pure geometrical lines
- Practically invisible light source
- Downlight or up- and downlight

### Product types

1xLED PAR20 / retrofit 2xLED PAR20 / retrofit 1xLED IP55 2xLED IP55

#### Colours

White struc

Black struc

Brushed alu

Ano black

Ano bronze

Ano champagne

Classified