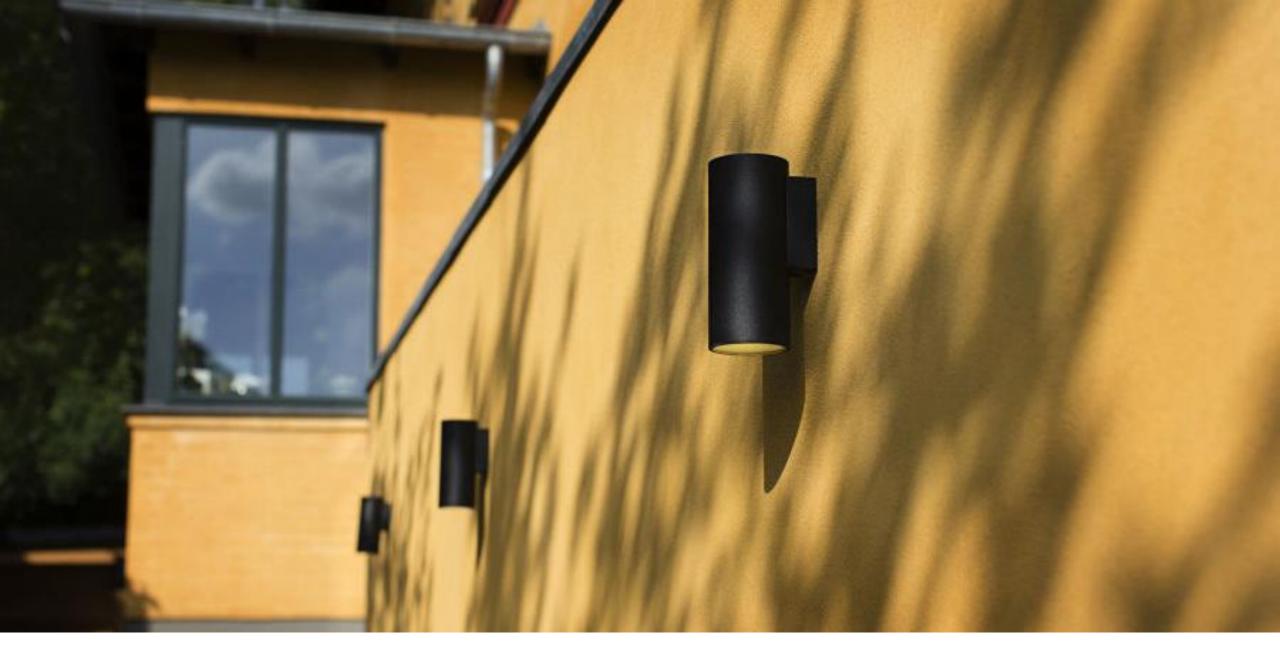

2xLED PAR20 / retrofit 1xLED IP55 2xLED IP55



#### Colours



White struc



Black struc



Brushed alu



Ano black



Ano bronze







Ano champagne



Classified

## Specifications



| 1x LED retrofit        | 2x LED retrofit        |
|------------------------|------------------------|
| 2700K                  |                        |
| CRI90+                 |                        |
| 25°                    |                        |
| 524 Im <sup>(1)</sup>  | 1049 lm <sup>(1)</sup> |
| 6W <sup>(1)</sup>      | 12W <sup>(1)</sup>     |
| 87 lm/W <sup>(1)</sup> | 87 lm/W <sup>(1)</sup> |
| Gear not required      |                        |



(1) 2700K, white struc



Always check our website for the most complete and up to date specifications!







### Inspiration