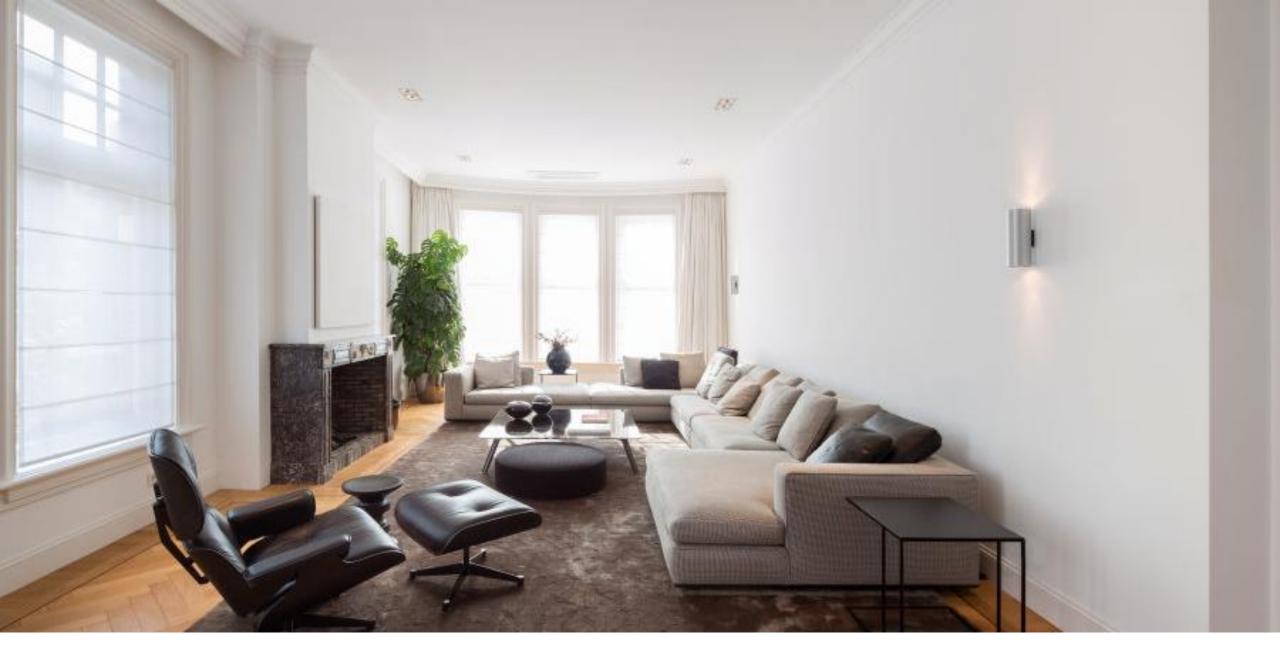

ofit 2xLED PAR20 / retrofit 1xLED IP55 2xLED IP55



#### Colours



White struc



Black struc



Brushed alu



Ano black



Ano bronze







Ano champagne



Classified

## Specifications



| 1x LED retrofit        | 2x LED retrofit        |
|------------------------|------------------------|
| 2700K                  |                        |
| CRI90+                 |                        |
| 25°                    |                        |
| 524 Im <sup>(1)</sup>  | 1049 lm <sup>(1)</sup> |
| 6W <sup>(1)</sup>      | 12W <sup>(1)</sup>     |
| 87 lm/W <sup>(1)</sup> | 87 lm/W <sup>(1)</sup> |
| Gear not required      |                        |



(1) 2700K, white struc



Always check our website for the most complete and up to date specifications!







### Inspiration