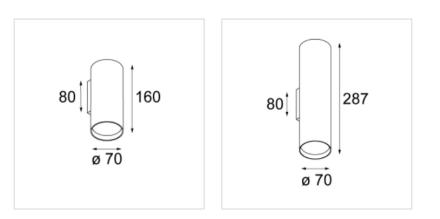

### Product types

1xLED PAR20 / retrofit 2xLED PAR20 / retrofit 1xLED IP55 2xLED IP55