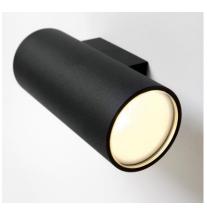

#### About Nude

- Pure geometrical lines
- Practically invisible light source
- Downlight or up- and downlight

#### Colours

White struc

Black struc

Brushed alu

Ano black

Ano bronze

Ano champagne

Classified