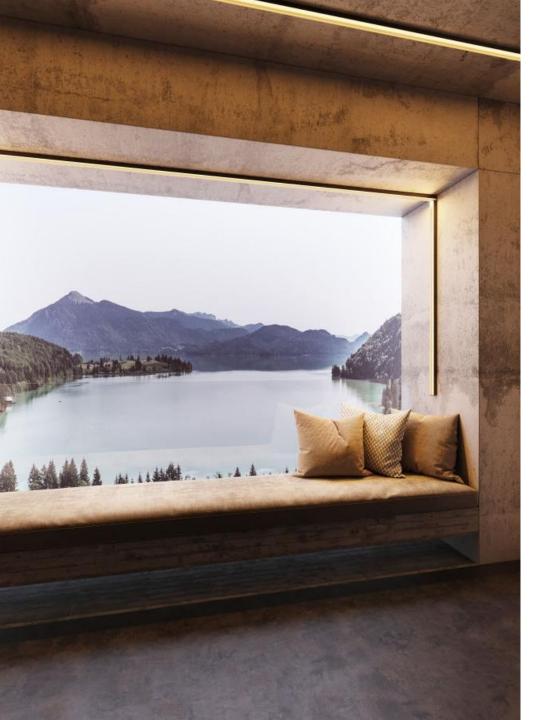

# SLD25





## SLD25

Architectural hit

#### About SLD25

Straight Line Dedicated (for LED)

25mm width

Entirely custom-made, full modularity







## Market segments

High-end residential

## Design



## Mounting





### Colours







White Structure

**Brushed Anodised Silver Bronze** 

Brushed Anodised Champagne







**Brushed Anodised Bronze** 



### Diffusers





Poly out
Easy to click in and out



#### Accessories

- 90° mechanical connection to make angles
- 180° mechanical connection to configure > 3m
- Wall bracket
- Suspension set with steel cable (alu / blstr / whstr)
- RGB LED-strip on request



#### Driver

- 24VDC
- Has to be placed externally
- Dimming types: non-dim / Tre dim / 1-10V / pushdim / Dali
- Multiple profile lengths can be connected to 1 driver
- Calculate the