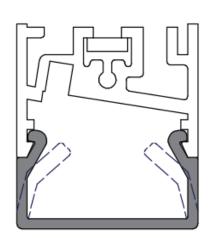

# SLD25





## SLD25

Architectural hit

#### About SLD25

Straight Line Dedicated (for LED)

25mm width

Entirely custom-made, full modularity







## Market segments

High-end residential

## Design



## Mounting





### Colours







White Structure

**Brushed Anodised Silver Bronze** 

Brushed Anodised Champagne







**Brushed Anodised Bronze** 



### Diffusers





Poly out
Easy to click in and out



#### Accessories

- 90° mechanical connection to make angles
- 180° mechanical connection to configure > 3m
- Wall bracket
- Suspension set with steel cable (alu / blstr / whstr)
- RGB LED-strip on request



#### Driver

- 24VDC
- Has to be placed externally
- Dimming types: non-dim / Tre dim / 1-10V / pushdim / Dali
- Multiple profile lengths can be connected to 1 driver
- Calculate the required power range of the driver







#### **DESIGN**

COLOURS THAT MATCH EVERY INTERIOR

THIN AND SLIM DESIGN



#### **APPLICATION**

RESIDENTIAL

SURFACE, SUSPENDED & WALL MOUNTING

180° AND 90° CONNECTIONS

**EASY INSTALLATION** 



#### **TECHNOLOGY**

CONSISTENT COLOUR TEMPERATURES

ACCURATE COLOUR RENDERING

REMOTE DRIVER

YOUR CHOICE, LEDSTRIP ALREADY MOU