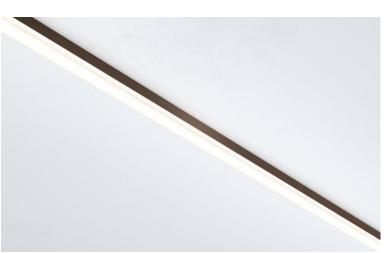

#### About SLD25

Straight Line Dedicated (for LED)

25mm width

Entirely custom-made, full modularity

## Design

#### **DESIGN**

COLOURS THAT MATCH EVERY INTERIOR

THIN AND SLIM DESIGN