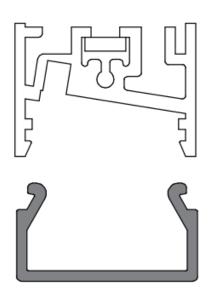

# SLD25





## SLD25

Architectural hit

#### About SLD25

Straight Line Dedicated (for LED)

25mm width

Entirely custom-made, full modularity







## Market segments

High-end residential

## Design



## Mounting





### Colours







White Structure

**Brushed Anodised Silver Bronze** 

Brushed Anodised Champagne







**Brushed Anodised Bronze** 



### Diffusers





Poly out
Easy to click in and out



#### Accessories

- 90° mechanical connection to make angles
- 180° mechanical connection to configure > 3m
- Wall bracket
- Suspension set with steel cable (alu / blstr / whstr)
- RGB LED-strip on request



#### Driver

- 24VDC
- Has to be placed externally
- Dimming types: non-dim / Tre dim / 1-10V / pushdim / Dali
- Multiple profile lengths can be connected to 1 driver
- Calculate the required power range of the driver







#### **DESIGN**

COLOURS THAT MATCH EVERY INTERIOR

THIN AND SLIM DESIGN



#### **APPLICATION**

RESIDENTIAL

SURFACE, SUSPENDED & WALL MOUNTING

180° AND 90° CONNECTIONS

**EASY INSTALLATION** 



#### **TECHNOLOGY**

CONSISTENT COLOUR TEMPERATURES

ACCURATE COLOUR RENDERING

REMOTE DRIVER

YOUR CHOICE, LEDSTRIP ALREADY M