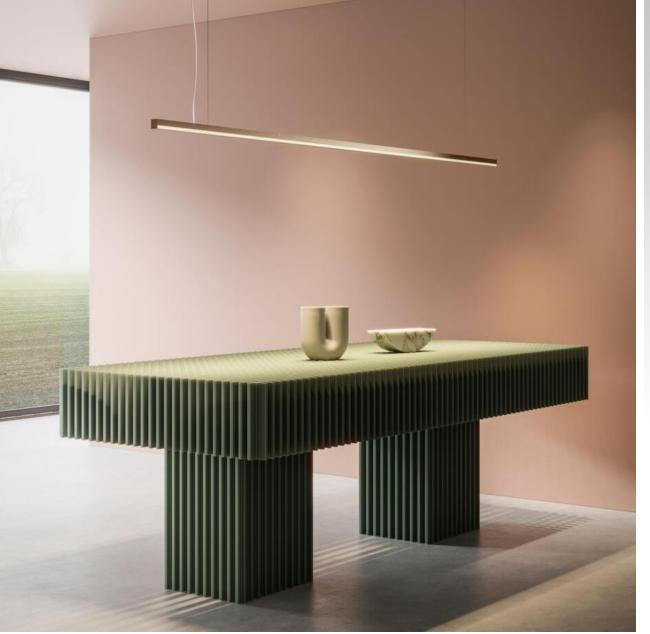

## SLD25

Architectural hit

#### About SLD25

Straight Line Dedicated (for LED)

25mm width

Entirely custom-made, full modularity

## Market segments

High-end residential

## Design

## Mounting

## Inspiration