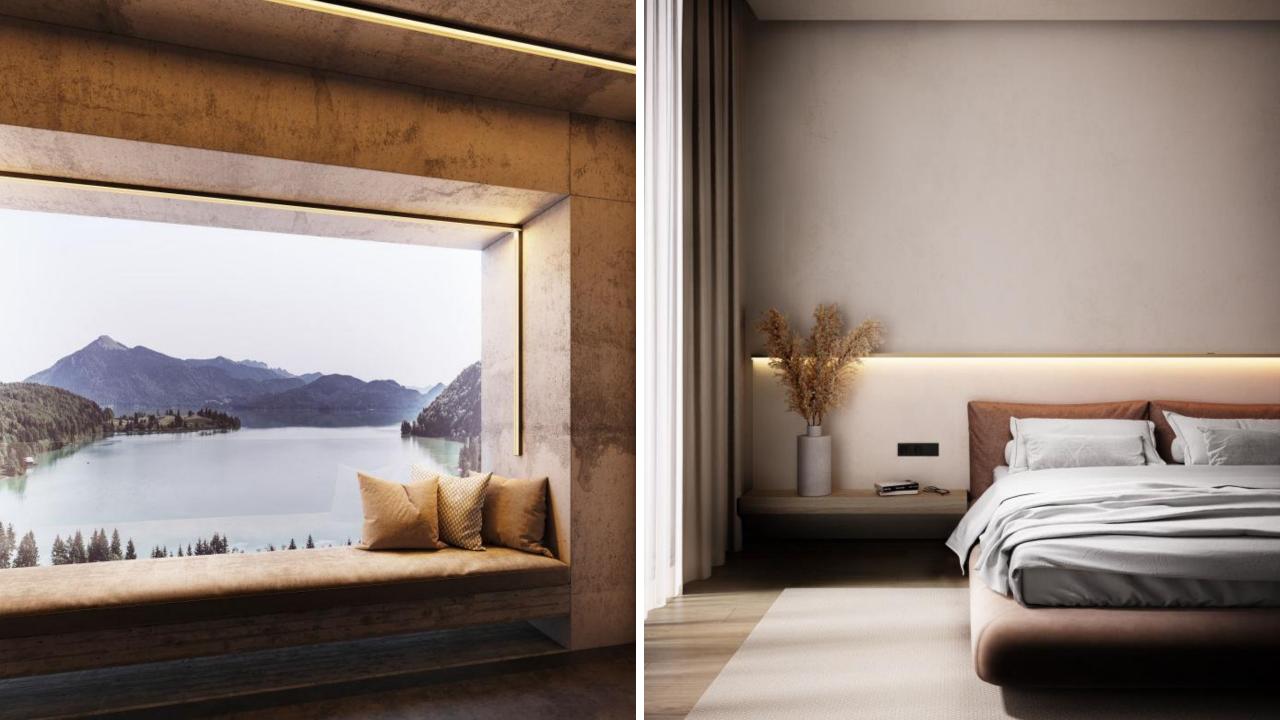

sories

- 90° mechanical connection to make angles
- 180° mechanical connection to configure > 3m
- Wall bracket
- Suspension set with steel cable (alu / blstr / whstr)
- RGB LED-strip on request



#### Driver

- 24VDC
- Has to be placed externally
- Dimming types: non-dim / Tre dim / 1-10V / pushdim / Dali
- Multiple profile lengths can be connected to 1 driver
- Calculate the required power range of the driver







#### **DESIGN**

COLOURS THAT MATCH EVERY INTERIOR

THIN AND SLIM DESIGN



#### **APPLICATION**

RESIDENTIAL

SURFACE, SUSPENDED & WALL MOUNTING

180° AND 90° CONNECTIONS

**EASY INSTALLATION** 



#### **TECHNOLOGY**

CONSISTENT COLOUR TEMPERATURES

ACCURATE COLOUR RENDERING

REMOTE DRIVER

YOUR CHOICE, LEDSTRIP ALREADY MOUNTED OR NOT



## Inspiration