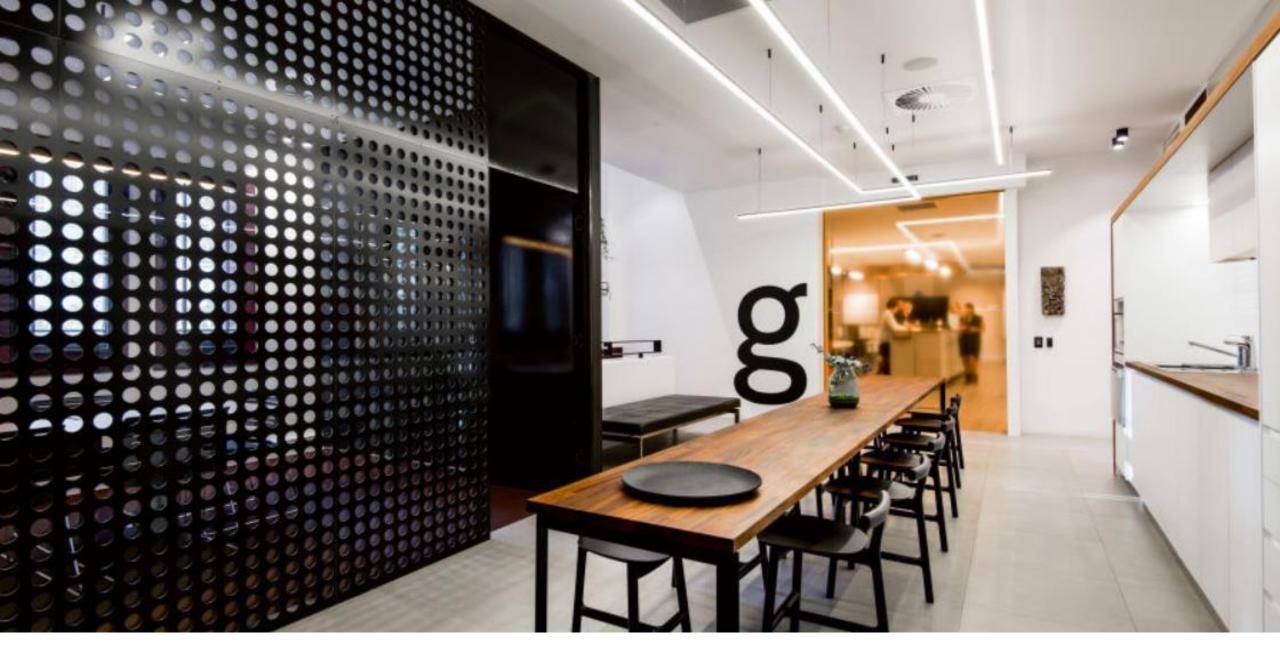

ccessories

- 90° mechanical connection to make angles
- 180° mechanical connection to configure > 3m
- Wall bracket
- Suspension set with steel cable (alu / blstr / whstr)
- RGB LED-strip on request



#### Driver

- 24VDC
- Has to be placed externally
- Dimming types: non-dim / Tre dim / 1-10V / pushdim / Dali
- Multiple profile lengths can be connected to 1 driver
- Calculate the required power range of the driver







#### **DESIGN**

COLOURS THAT MATCH EVERY INTERIOR

THIN AND SLIM DESIGN



#### **APPLICATION**

RESIDENTIAL

SURFACE, SUSPENDED & WALL MOUNTING

180° AND 90° CONNECTIONS

**EASY INSTALLATION** 



#### **TECHNOLOGY**

CONSISTENT COLOUR TEMPERATURES

ACCURATE COLOUR RENDERING

REMOTE DRIVER

YOUR CHOICE, LEDSTRIP ALREADY MOUNTED OR NOT



## Inspiration