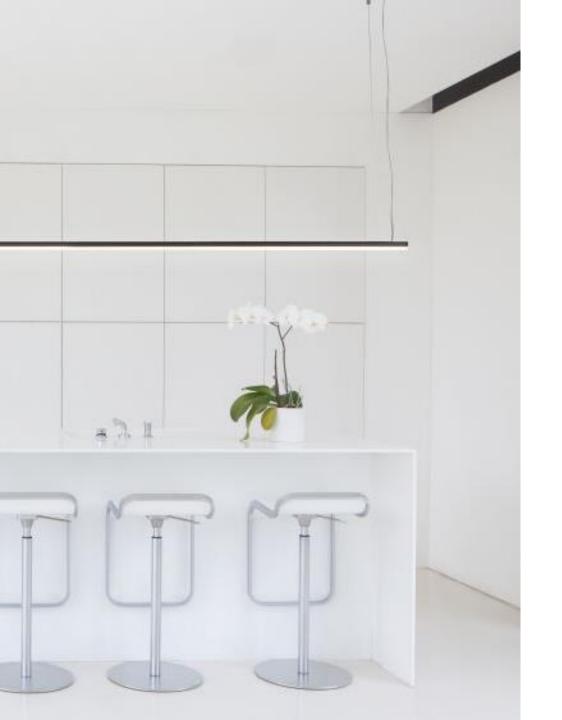

# SLD25





## SLD25

Architectural hit

#### About SLD25

Straight Line Dedicated (for LED)

25mm width

Entirely custom-made, full modularity







## Market segments

High-end residential

## Design



## Mounting





### Colours







White Structure

**Brushed Anodised Silver Bronze** 

Brushed Anodised Champagne







**Brushed Anodised Bronze** 



### Diffusers





Poly out
Easy to click in and out



#### Accessories

- 90° mechanical connection to make angles
- 180° mechanical connection to configure > 3m
- Wall bracket
- Suspension set with steel cable (alu / blstr / whstr)
- RGB LED-strip on request



#### Driver

- 24VDC
- Has to be placed externally
- Dimming types: non-dim / Tre dim / 1-10V / pushdim / Dali
- Multiple profile lengths can be connected to 1 driver
- Calculate the required power range of the driver







#### **DESIGN**

COLOURS THAT MATCH EVERY INTERIOR

THIN AND SLIM DESIGN



#### **APPLICATION**