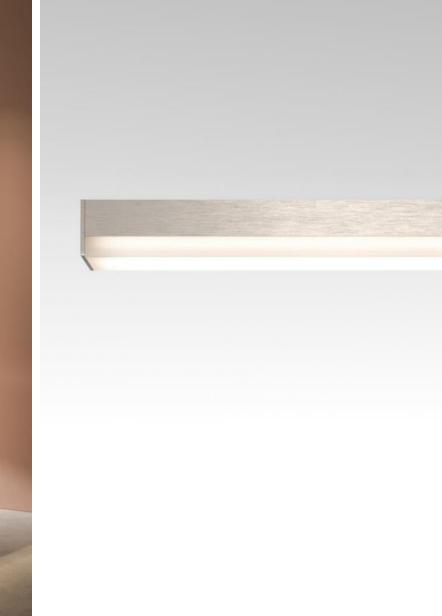

#### About SLD25

Straight Line Dedicated (for LED)

25mm width

Entirely custom-made, full modularity

## Design

### Diffusers

Poly out
Easy to click in and out