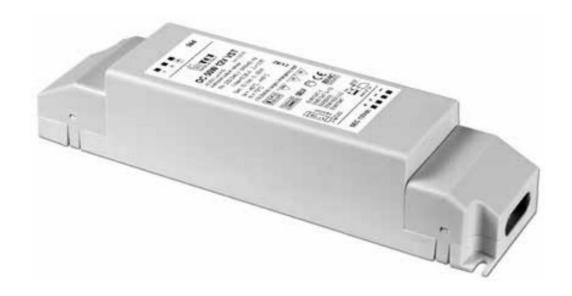

#### Driver

- 24VDC
- Has to be placed externally
- Dimming types: non-dim / Tre dim / 1-10V / pushdim / Dali
- Multiple profile lengths can be connected to 1 driver
- Calculate the required power range of the driver