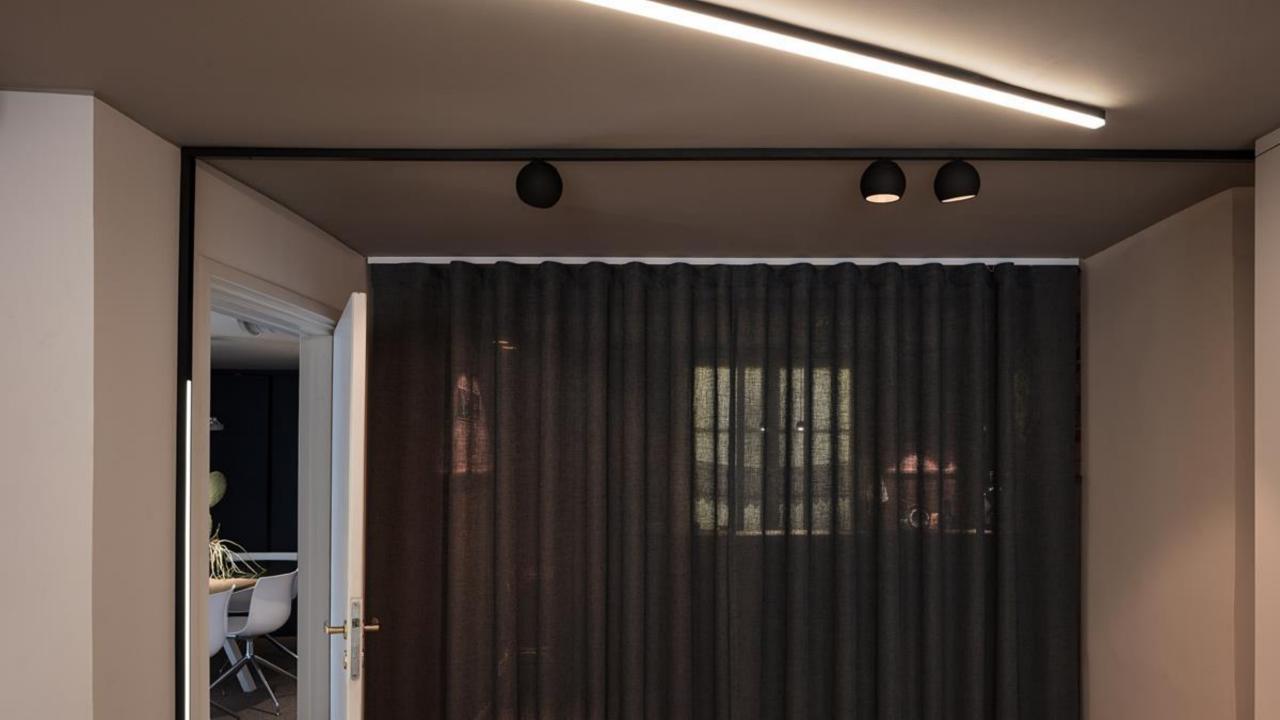

## Design

## Mounting

#### Accessories

- 90° mechanical connection to make angles
- 180° mechanical connection to configure > 3m
- Wall bracket
- Suspension set with steel cable (alu / blstr / whstr)
- RGB LED-strip on request

## Inspiration