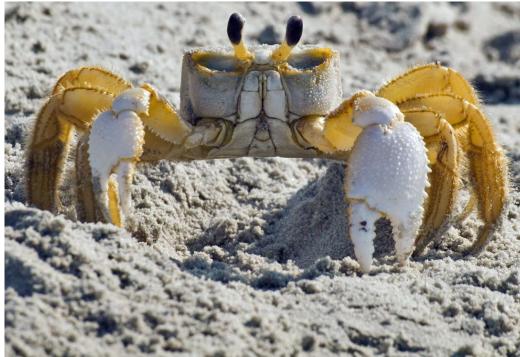

### About Pupil

- Inspired by the eyes of a crab
- Downlighter that does the opposite
- Small and curvey, oval and quirky

Designer: Basten Leijh

## Inspiration