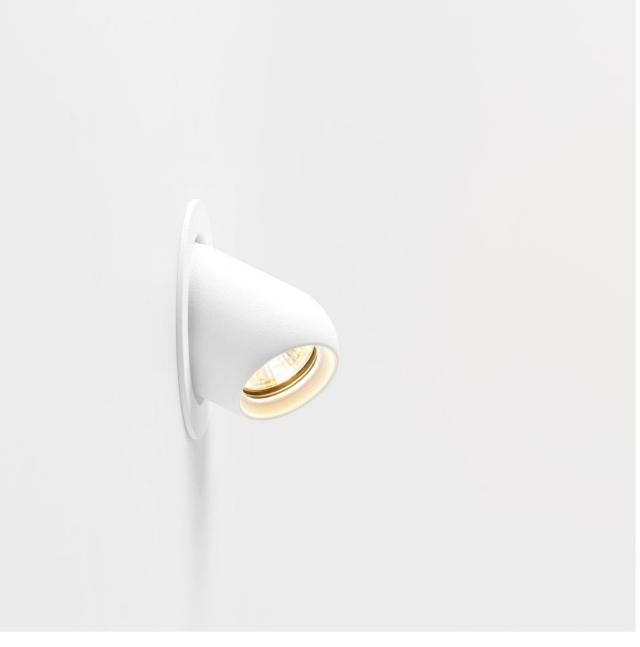

Accessories





#### Combinable with K-set 72











## Specifications



| Pupil                    |
|--------------------------|
| 2700K - 3000K            |
| CRI90+                   |
| 25° - 40°                |
| 478 lm <sup>(1)</sup>    |
| 6,4W <sup>(1)</sup>      |
| 75 lm/W <sup>(1)</sup>   |
| Non-dim<br>1-10V<br>Dali |



(1) 3000K, white struc, 25°, 700 mA







#### **DESIGN**

**MINIATURIZATION** 

POINT ONE WAY LIGHT THE OTHER

DOWNLIGHT, 30° OR 60°

BLACK OR WHITE STRUC



#### **APPLICATION**

**ACCENT LIGHTING** 

WALL OR CEILING MOUNTED

LOW INSTALLATION DEPTH

HIGH END RESIDENTIAL
HOSPITALITY
SMALL BOUTIQUES



#### **TECHNOLOGY**

LEAFSPRINGS FOR EASY INSTALLATION

MEDIUM AND FLOOD

**CONNECTED LIGHTING** 

ACCURATE COLOUR RENDERING



## Inspiration