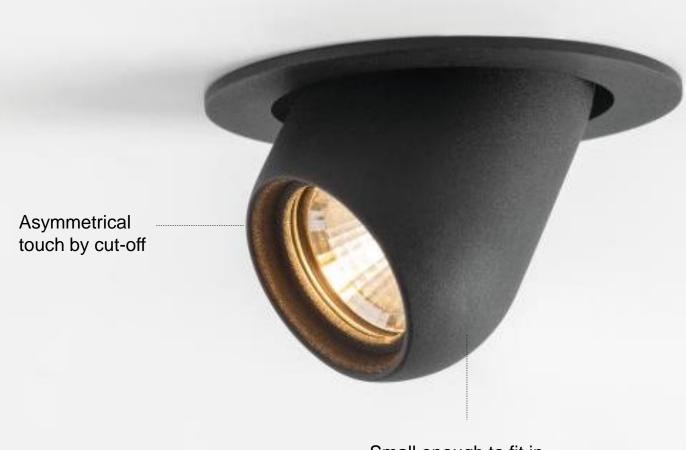

# Pupil





### Pupil

Not what you expect

### About Pupil

- Inspired by the eyes of a crab
- Downlighter that does the opposite
- Small and curvey, oval and quirky

Designer: Basten Leijh









### Market segments

- High-end residential
- Hospitality
- Small boutiques

## Design









Small enough to fit in the palm of your hand



#### Point one way, light the other





#### Accessories





#### Combinable with K-set 72











## Specifications



| Pupil                    |
|--------------------------|
| 2700K - 3000K            |
| CRI90+                   |
| 25° - 40°                |
| 478 lm <sup>(1)</sup>    |
| 6,4W <sup>(1)</sup>      |
| 75 lm/W <sup>(1)</sup>   |
| Non-dim<br>1-10V<br>Dali |



(1) 3000K, white struc, 25°, 700 mA







#### **DESIGN**

**MINIATURIZATION** 

POINT ONE WAY LIGHT THE OTHER

DOWNLIGHT, 30° OR 60°

BLACK OR WHITE STRUC



#### **APPLICATION**

**ACCENT LIGHTING** 

WALL OR CEILING MOUNTED

LOW INSTALLATION DEPTH

HIGH END RESIDENTIAL
HOSPITALITY
SMALL BOUTIQUES



#### **TECHNOLOGY**

LEAFSPRINGS FOR EASY INSTALLATION