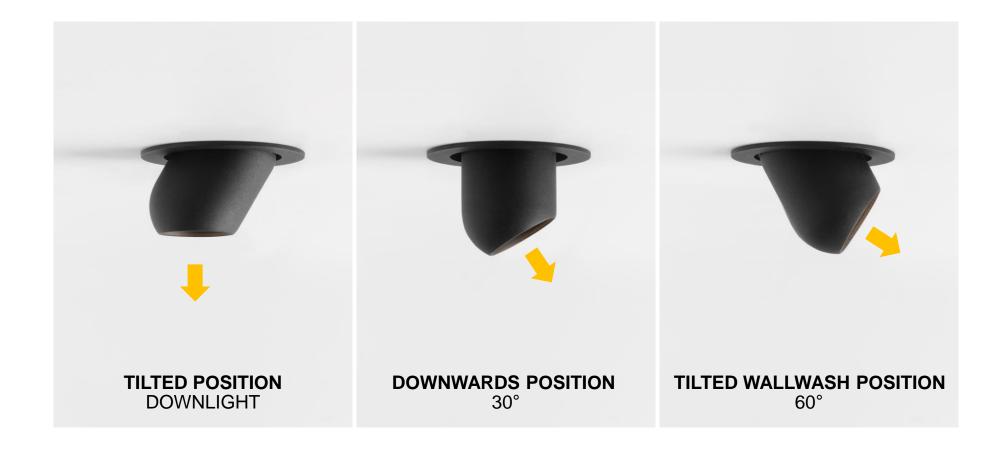

#### Point one way, light the other

#### **DESIGN**

**MINIATURIZATION** 

POINT ONE WAY LIGHT THE OTHER

DOWNLIGHT, 30° OR 60°

BLACK OR WHITE STRUC