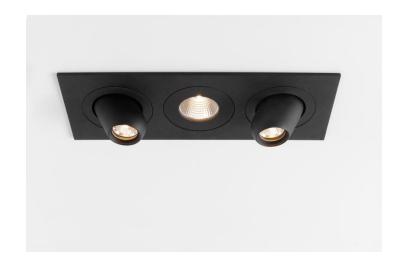

# Pupil





### Pupil

Not what you expect

### About Pupil

- Inspired by the eyes of a crab
- Downlighter that does the opposite
- Small and curvey, oval and quirky

Designer: Basten Leijh









### Market segments

- High-end residential
- Hospitality
- Small boutiques

## Design









Small enough to fit in the palm of your hand



#### Point one way, light the other





#### Accessories





#### Combinable with K-set 72











## Specifications



| Pupil                    |
|--------------------------|
| 2700K - 3000K            |
| CRI90+                   |
| 25° - 40°                |
| 478 lm <sup>(1)</sup>    |
| 6,4W <sup>(1)</sup>      |
| 75 lm/W <sup>(1)</sup>   |
| Non-dim<br>1-10V<br>Dali |



(1) 3000K, white struc, 25°, 700 mA







#### **DESIGN**

**MINIATURIZATION** 

POINT ONE WAY LIGHT THE OTHER

DOWNLIGHT, 30° OR 60°

BLACK OR WHITE STRUC



#### **APPLICATION**

**ACCENT LIGHTING** 

WALL OR CEILING MOUNTED

LOW INSTALLATION DEPTH

HIGH END RESIDENTIAL
HOSPITALITY
SMALL BOUTIQUES



#### **TECHNOLOGY**

LEAFSPRINGS FOR EASY INSTALLATION

MEDIUM AND FLOOD

**CONNECTED LIGHTING** 

ACCURATE COLOUR RENDERING



## Inspiration