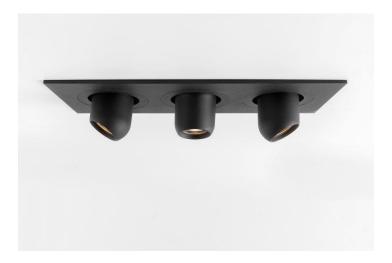

# Pupil





### Pupil

Not what you expect

### About Pupil

- Inspired by the eyes of a crab
- Downlighter that does the opposite
- Small and curvey, oval and quirky

Designer: Basten Leijh









### Market segments

- High-end residential
- Hospitality
- Small boutiques

## Design









Small enough to fit in the palm of your hand



#### Point one way, light the other





#### Accessories





#### Combinable with K-set 72











## Specifications



| Pupil                    |
|--------------------------|
| 2700K - 3000K            |
| CRI90+                   |
| 25° - 40°                |
| 478 lm <sup>(1)</sup>    |
| 6,4W <sup>(1)</sup>      |
| 75 lm/W <sup>(1)</sup>   |
| Non-dim<br>1-10V<br>Dali |



(1) 3000K, white struc, 25°, 700 mA







#### **DESIGN**

**MINIATURIZATION** 

POINT ONE WAY LIGHT THE OTHER

DOWNLIGHT, 30° OR 60°

BLACK OR WHITE STRUC



#### **APPLICATION**

**ACCENT LIGHTING** 

WALL OR CEILING MOUNTED

LOW INSTALLATION DEPTH

HIGH END RESIDENTIAL
HOSPITALITY
SMALL BOUTIQUES



#### **TECHNOLOGY**

LEAFSPRINGS FOR EASY INSTALLATION

MEDIUM AND FLOOD

**CONNECTED LIGHTING** 

ACCURATE COLOUR RENDERING



## Inspiration