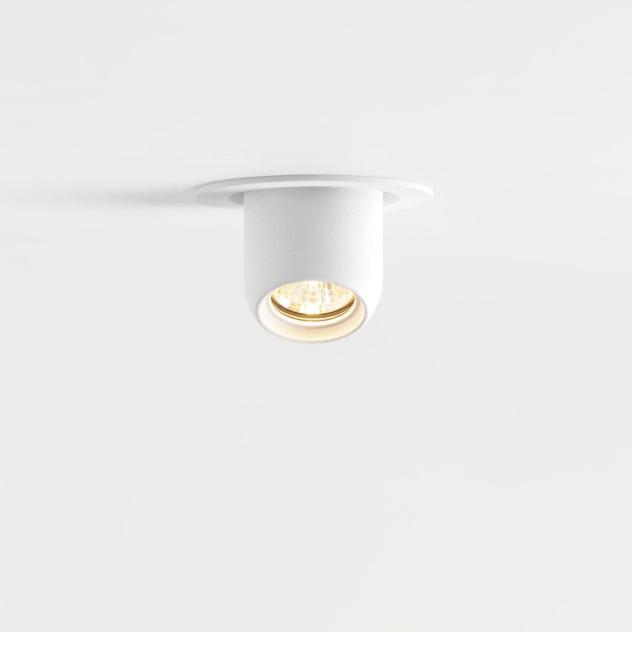

## Design

Small enough to fit in the palm of your hand

#### Combinable with K-set 72