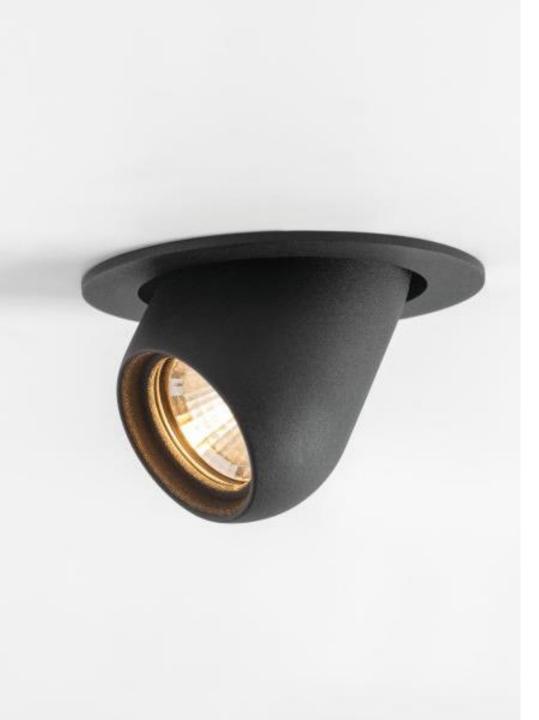

#### Point one way, light the other

#### **DESIGN**

**MINIATURIZATION** 

POINT ONE WAY LIGHT THE OTHER

DOWNLIGHT, 30° OR 60°

BLACK OR WHITE STRUC