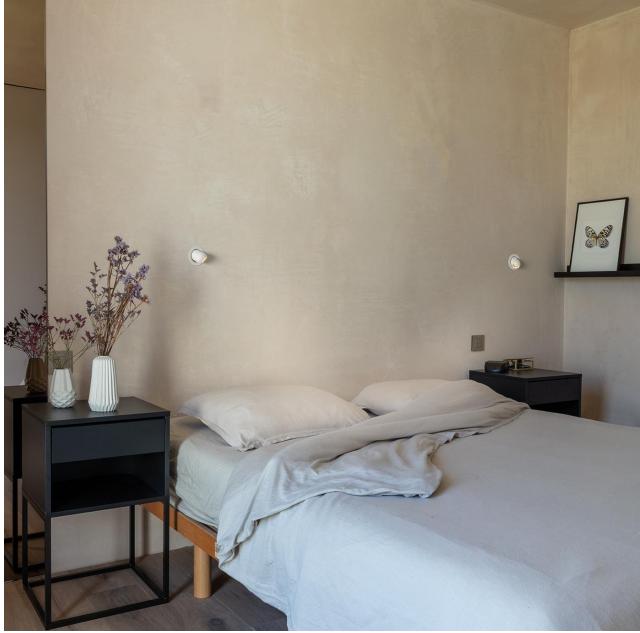

cessories





#### Combinable with K-set 72











## Specifications



| Pupil                    |
|--------------------------|
| 2700K - 3000K            |
| CRI90+                   |
| 25° - 40°                |
| 478 lm <sup>(1)</sup>    |
| 6,4W <sup>(1)</sup>      |
| 75 lm/W <sup>(1)</sup>   |
| Non-dim<br>1-10V<br>Dali |



(1) 3000K, white struc, 25°, 700 mA







#### **DESIGN**

**MINIATURIZATION** 

POINT ONE WAY LIGHT THE OTHER

DOWNLIGHT, 30° OR 60°

BLACK OR WHITE STRUC



#### **APPLICATION**

**ACCENT LIGHTING** 

WALL OR CEILING MOUNTED

LOW INSTALLATION DEPTH

HIGH END RESIDENTIAL
HOSPITALITY
SMALL BOUTIQUES



#### **TECHNOLOGY**

LEAFSPRINGS FOR EASY INSTALLATION

MEDIUM AND FLOOD

**CONNECTED LIGHTING** 

ACCURATE COLOUR RENDERING



## Inspiration