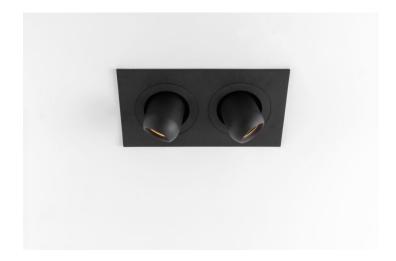

# Pupil





### Pupil

Not what you expect

### About Pupil

- Inspired by the eyes of a crab
- Downlighter that does the opposite
- Small and curvey, oval and quirky

Designer: Basten Leijh









### Market segments

- High-end residential
- Hospitality
- Small boutiques

## Design









Small enough to fit in the palm of your hand



#### Point one way, light the other





#### Accessories





#### Combinable with K-set 72











## Specifications



| Pupil                    |
|--------------------------|
| 2700K - 3000K            |
| CRI90+                   |
| 25° - 40°                |
| 478 lm <sup>(1)</sup>    |
| 6,4W <sup>(1)</sup>      |
| 75 lm/W <sup>(1)</sup>   |
| Non-dim<br>1-10V<br>Dali |



(1) 3000K, white struc, 25°, 700 mA







#### **DESIGN**

**MINIATURIZATION** 

POINT ONE WAY LIGHT THE OTHER

DOWNLIGHT, 30° OR 60°

BLACK OR WHITE STRUC



#### **APPLICATION**

**ACCENT LIGHTING** 

WALL OR CEILING MOUNTED

LOW INSTALLATION DEPTH

HIGH END RESIDENTIAL
HOSPITALITY
SMALL BOUTIQUES



#### **TECHNOLOGY**

LEAFSPRINGS FOR EASY INSTALLATION

MEDIUM AND FLOOD

**CONNECTED LIGHTING** 

ACCURATE COLOUR RENDERING



## Inspiration