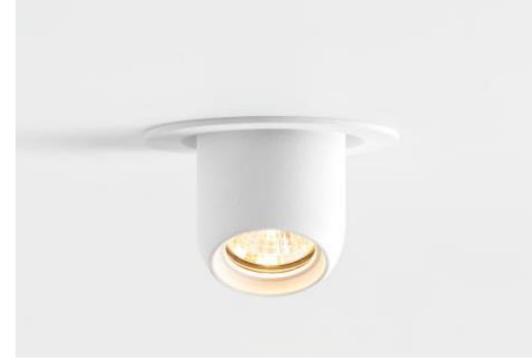

## Design

Small enough to fit in the palm of your hand

#### Point one way, light the other