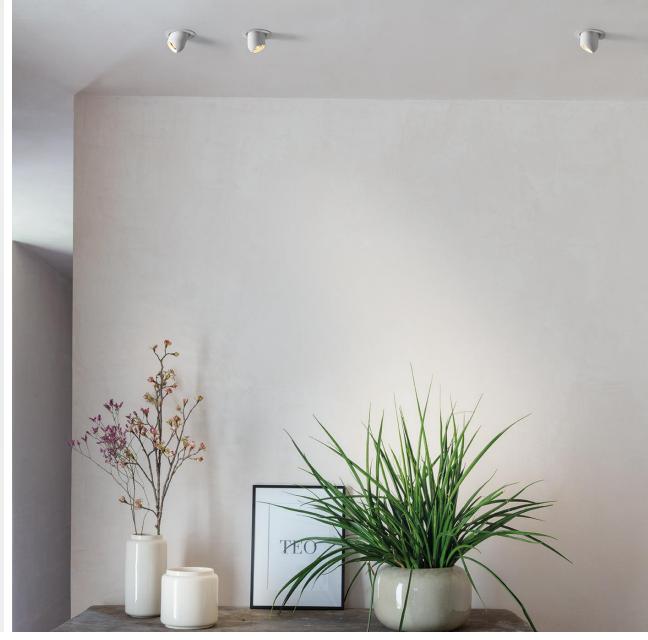

### Accessories





#### Combinable with K-set 72











## Specifications



| Pupil                    |
|--------------------------|
| 2700K - 3000K            |
| CRI90+                   |
| 25° - 40°                |
| 478 lm <sup>(1)</sup>    |
| 6,4W <sup>(1)</sup>      |
| 75 lm/W <sup>(1)</sup>   |
| Non-dim<br>1-10V<br>Dali |



(1) 3000K, white struc, 25°, 700 mA







#### **DESIGN**

**MINIATURIZATION** 

POINT ONE WAY LIGHT THE OTHER

DOWNLIGHT, 30° OR 60°

BLACK OR WHITE STRUC



#### **APPLICATION**

**ACCENT LIGHTING** 

WALL OR CEILING MOUNTED

LOW INSTALLATION DEPTH

HIGH END RESIDENTIAL
HOSPITALITY
SMALL BOUTIQUES



#### **TECHNOLOGY**

LEAFSPRINGS FOR EASY INSTALLATION

MEDIUM AND FLOOD

**CONNECTED LIGHTING** 

ACCURATE COLOUR RENDERING



## Inspiration