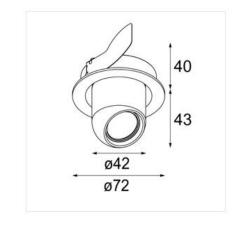

## Specifications

| Pupil                    |
|--------------------------|
| 2700K - 3000K            |
| CRI90+                   |
| 25° - 40°                |
| 478 lm <sup>(1)</sup>    |
| 6,4W <sup>(1)</sup>      |
| 75 lm/W <sup>(1)</sup>   |
| Non-dim<br>1-10V<br>Dali |

(1) 3000K, white struc, 25°, 700 mA