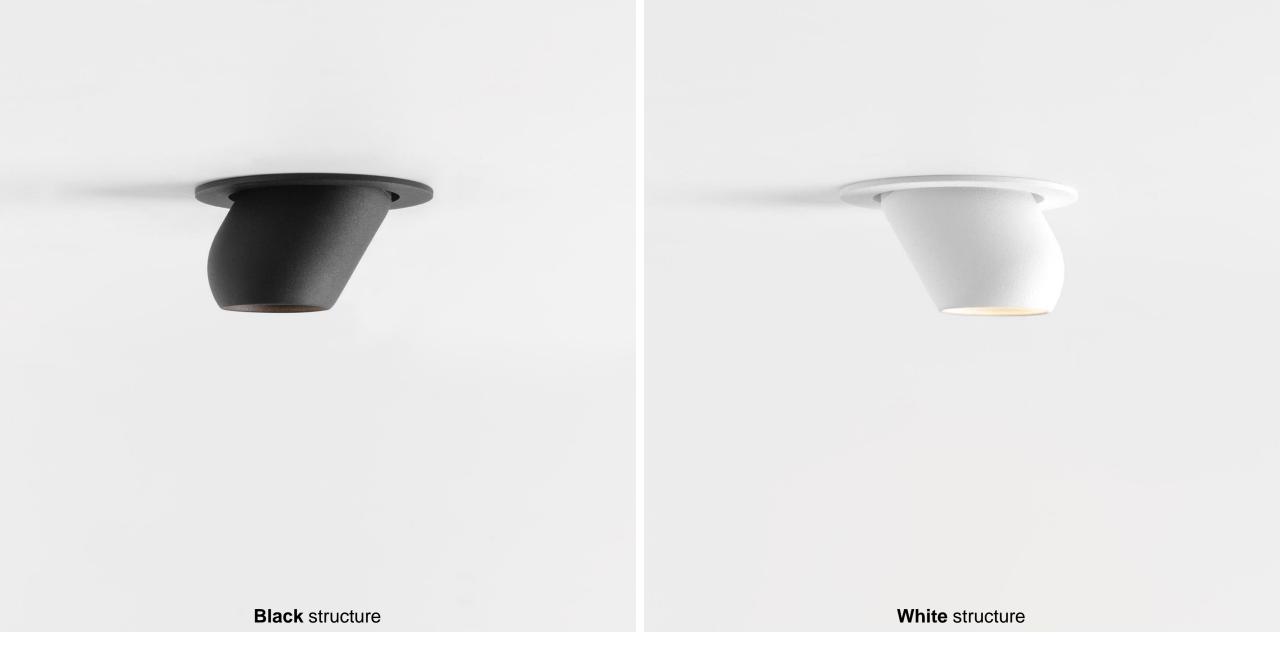

### About Pupil

- Inspired by the eyes of a crab
- Downlighter that does the opposite
- Small and curvey, oval and quirky

Designer: Basten Leijh

#### **DESIGN**

**MINIATURIZATION** 

POINT ONE WAY LIGHT THE OTHER

DOWNLIGHT, 30° OR 60°

BLACK OR WHITE STRUC