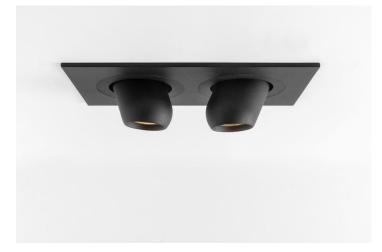

# Pupil





### Pupil

Not what you expect

### About Pupil

- Inspired by the eyes of a crab
- Downlighter that does the opposite
- Small and curvey, oval and quirky

Designer: Basten Leijh









### Market segments

- High-end residential
- Hospitality
- Small boutiques

## Design









Small enough to fit in the palm of your hand



#### Point one way, light the other





#### Accessories





#### Combinable with K-set 72











## Specifications



| Pupil                    |
|--------------------------|
| 2700K - 3000K            |
| CRI90+                   |
| 25° - 40°                |
| 478 lm <sup>(1)</sup>    |
| 6,4W <sup>(1)</sup>      |
| 75 lm/W <sup>(1)</sup>   |
| Non-dim<br>1-10V<br>Dali |



(1) 3000K, white struc, 25°, 700 mA







#### **DESIGN**

**MINIATURIZATION** 

POINT ONE WAY LIGHT THE OTHER

DOWNLIGHT, 30° OR 60°

BLACK OR WHITE STRUC



#### **APPLICATION**

**ACCENT LIGHTING** 

WALL OR CEILING MOUNTED

LOW INSTALLATION DEPTH

HIGH END RESIDENTIAL
HOSPITALITY
SMALL BOUTIQUES



#### **TECHNOLOGY**

LEAFSPRINGS FOR EASY INSTALLATION

MEDIUM AND FLOOD

**CONNECTED LIGHTING** 

ACCURATE COLOUR RENDERING



## Inspiration