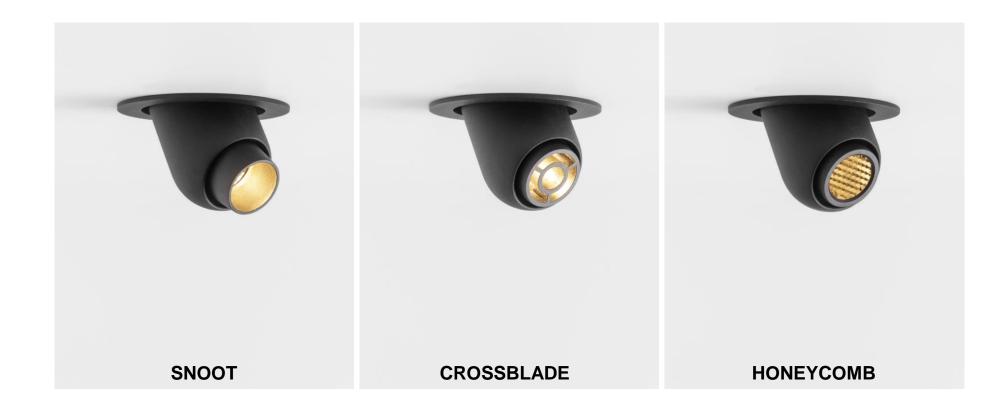

# Pupil





### Pupil

Not what you expect

### About Pupil

- Inspired by the eyes of a crab
- Downlighter that does the opposite
- Small and curvey, oval and quirky

Designer: Basten Leijh









### Market segments

- High-end residential
- Hospitality
- Small boutiques

## Design









Small enough to fit in the palm of your hand



#### Point one way, light the other





#### Accessories





#### Combinable with K-set 72











## Specifications



| Pupil                    |
|--------------------------|
| 2700K - 3000K            |
| CRI90+                   |
| 25° - 40°                |
| 478 lm <sup>(1)</sup>    |
| 6,4W <sup>(1)</sup>      |
| 75 lm/W <sup>(1)</sup>   |
| Non-dim<br>1-10V<br>Dali |



(1) 3000K, white struc, 25°, 700 mA







#### **DESIGN**

**MINIATURIZATION** 

POINT ONE WAY LIGHT THE OTHER

DOWNLIGHT, 30° OR 60°

BLACK OR WHITE STRUC



#### **APPLICATION**

**ACCENT LIGHTING** 

WALL OR CEILING MOUNTED

LOW INSTALLATION DEPTH

HIGH END RESIDENTIAL
HOSPITALITY
SMALL BOUTIQUES



#### **TECHNOLOGY**

LEAFSPRINGS FOR EASY INSTALLATION

MEDIUM AND FLOOD

**CONNECTED LIGHTING** 

ACCURATE COLOUR RENDERING



## Inspiration