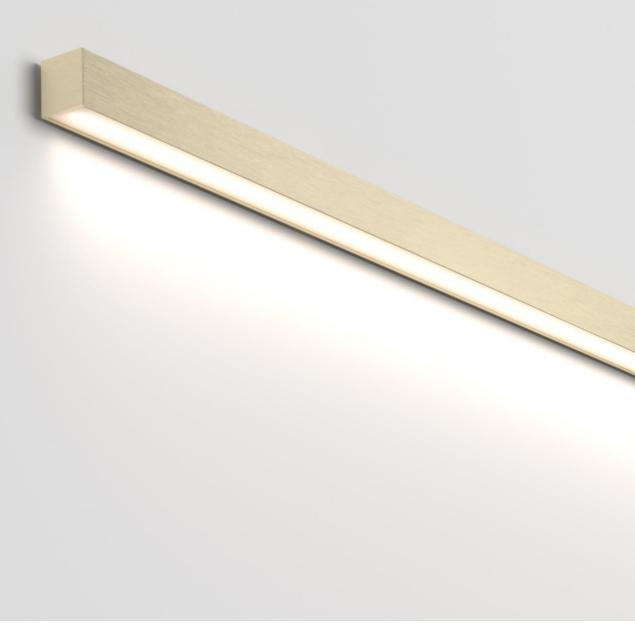

l connection to make angles
- 180° mechanical connection to configure > 4m
- Wall bracket
- Suspension set with steel cable of max. 4m (alu / blstr / whstr)
- RGB LED-strip on request







#### Driver for LED-strip

- 24VDC
- Has to be placed externally
- Dimming types: non-dim / Tre dim / 1-10V / pushdim / Dali
- Calculate the required power range of the driver







#### **DESIGN**

COLOURS THAT MATCH EVERY INTERIOR

DIECAST ENDPLATES AND SUSPENSION BRACKETS

THIN AND SLIM DESIGN



#### **APPLICATION**

RESIDENTIAL HOSPITALITY RETAIL

RECESSED, SURFACE, SUSPENDED & WALL MOUNTING

180° AND 90° CONNECTIONS

**EASY INSTALLATION** 



#### **TECHNOLOGY**

CONSISTENT COLOUR TEMPERATURES

**POLY IN PMMA** 

ACCURATE COLOUR RENDERING

REMOTE OR SURFACE MOUNTED DRIVER



## Inspiration