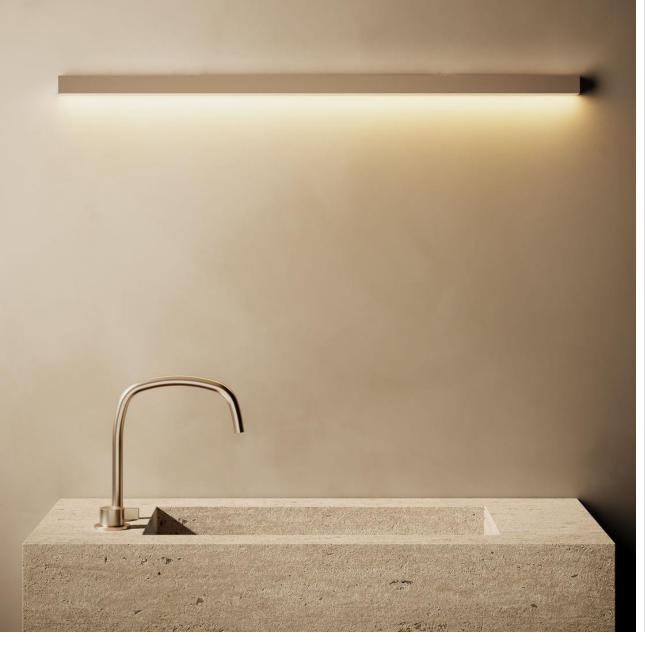

cal connection to make angles
- 180° mechanical connection to configure > 4m
- Wall bracket
- Suspension set with steel cable of max. 4m (alu / blstr / whstr)
- RGB LED-strip on request







#### Driver for LED-strip

- 24VDC
- Has to be placed externally
- Dimming types: non-dim / Tre dim / 1-10V / pushdim / Dali
- Calculate the required power range of the driver







#### **DESIGN**

COLOURS THAT MATCH EVERY INTERIOR

DIECAST ENDPLATES AND SUSPENSION BRACKETS

THIN AND SLIM DESIGN



#### **APPLICATION**

RESIDENTIAL HOSPITALITY RETAIL

RECESSED, SURFACE, SUSPENDED & WALL MOUNTING

180° AND 90° CONNECTIONS

**EASY INSTALLATION** 



#### **TECHNOLOGY**

CONSISTENT COLOUR TEMPERATURES

**POLY IN PMMA** 

ACCURATE COLOUR RENDERING

REMOTE OR SURFACE MOUNTED DRIVER



## Inspiration