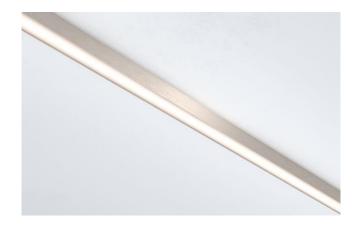

#### Colours

White Structure

Brushed Anodised Silver Bronze

**Brushed Anodised Champagne** 

Black Structure

Brushed Anodised Bronze