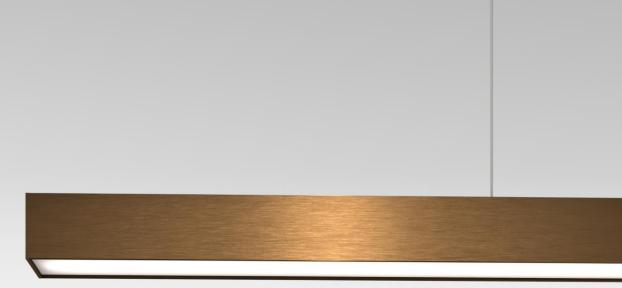

#### About SLD35

Straight Line Dedicated (for LED)

35mm width

Entirely custom-made, full modularity

#### Colours

White Structure

Brushed Anodised Silver Bronze

**Brushed Anodised Champagne** 

Black Structure

Brushed Anodised Bronze