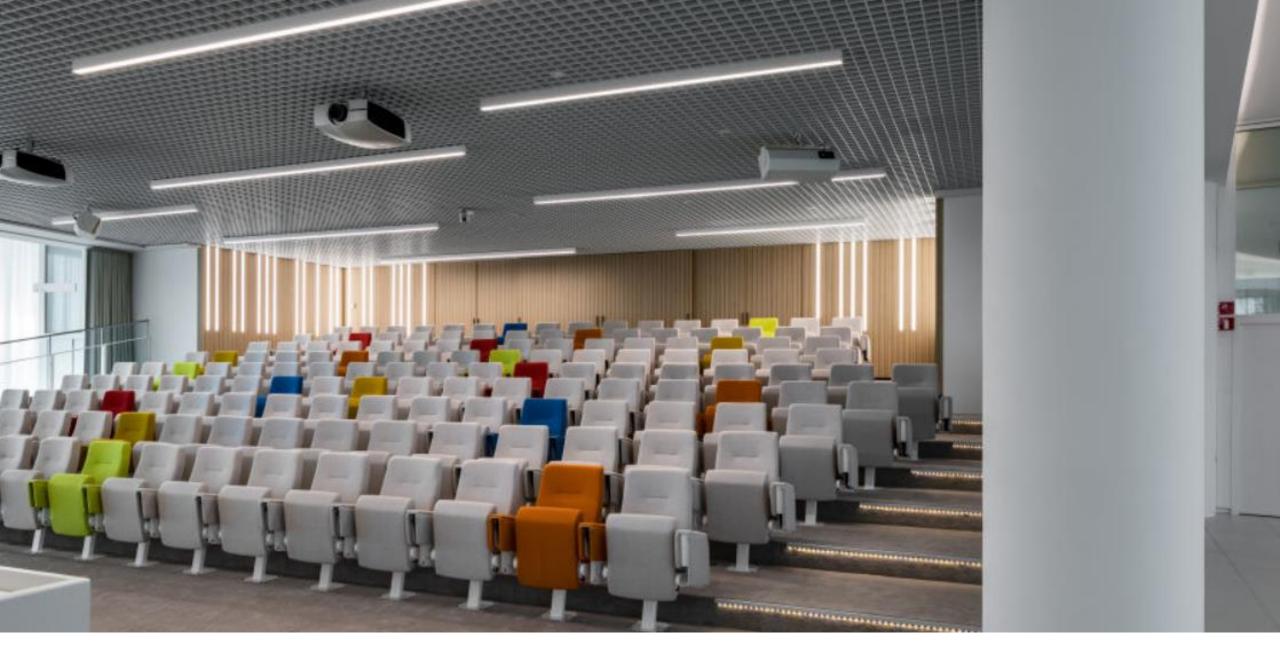

o make angles
- 180° mechanical connection to configure > 4m
- Wall bracket
- Suspension set with steel cable of max. 4m (alu / blstr / whstr)
- RGB LED-strip on request







#### Driver for LED-strip

- 24VDC
- Has to be placed externally
- Dimming types: non-dim / Tre dim / 1-10V / pushdim / Dali
- Calculate the required power range of the driver







#### **DESIGN**

COLOURS THAT MATCH EVERY INTERIOR

DIECAST ENDPLATES AND SUSPENSION BRACKETS

THIN AND SLIM DESIGN



#### **APPLICATION**

RESIDENTIAL HOSPITALITY RETAIL

RECESSED, SURFACE, SUSPENDED & WALL MOUNTING

180° AND 90° CONNECTIONS

**EASY INSTALLATION** 



#### **TECHNOLOGY**

CONSISTENT COLOUR TEMPERATURES

**POLY IN PMMA** 

ACCURATE COLOUR RENDERING

REMOTE OR SURFACE MOUNTED DRIVER



## Inspiration