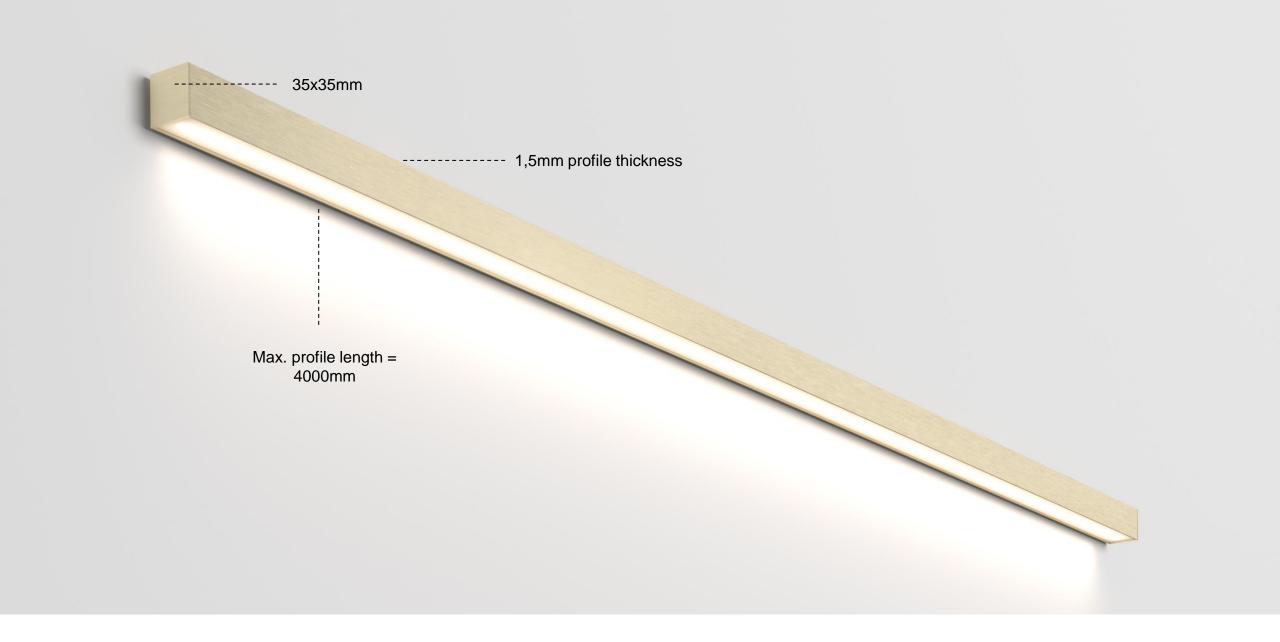

#### About SLD35

Straight Line Dedicated (for LED)

35mm width

Entirely custom-made, full modularity

### Dimensions