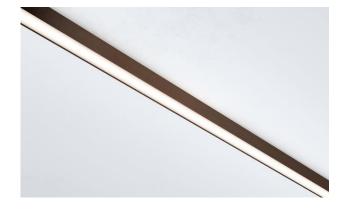

## SLD35

Narrow light line

#### About SLD35

Straight Line Dedicated (for LED)

35mm width

Entirely custom-made, full modularity