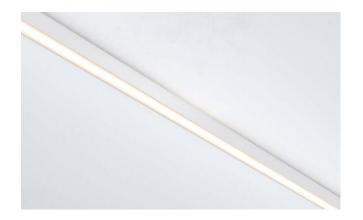

#### Colours

White Structure

Brushed Anodised Silver Bronze

**Brushed Anodised Champagne** 

Black Structure

Brushed Anodised Bronze