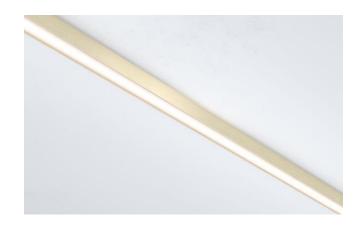

#### Colours

White Structure

Brushed Anodised Silver Bronze

**Brushed Anodised Champagne** 

Black Structure

Brushed Anodised Bronze