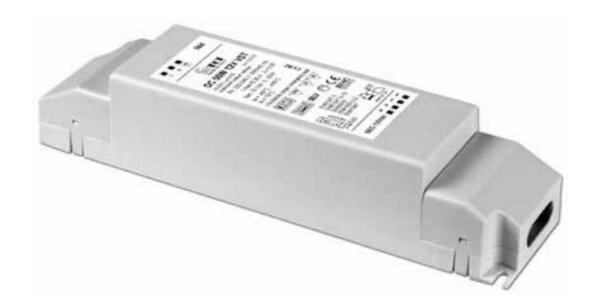

#### Driver for LED-strip

- 24VDC
- Has to be placed externally
- Dimming types: non-dim / Tre dim / 1-10V / pushdim / Dali
- Calculate the required power range of the driver