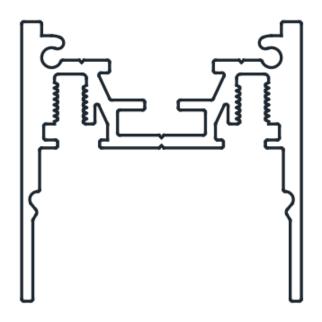

# SLD35





## SLD35

Narrow light line

#### About SLD35

Straight Line Dedicated (for LED)

35mm width

Entirely custom-made, full modularity







### Market segments

- Residential
- Hospitality
- Retail

## Design



## Mounting





### Dimensions





#### Colours







White Structure

Brushed Anodised Silver Bronze

**Brushed Anodised Champagne** 





Black Structure

Brushed Anodised Bronze



#### Diffuser





#### Poly in PMMA

Easy to click in and out





#### Accessories

- 90° mechanical connection to make angles
- 180° mechanical connection to configure > 4m
- Wall bracket
- Suspension set with steel cable of max. 4m (alu / blstr / whstr)
- RGB LED-strip on request







#### Driver for LED-strip

- 24VDC
- Has to be placed externally
- Dimming types: non-dim / Tre dim / 1-10V / pushdim / Dali
- Calculate the required power range of the driver







#### **DESIGN**

COLOURS THAT MATCH EVERY INTERIOR

DIECAST ENDPLATES AND SUSPENSION BRACKETS

THIN AND SLIM DESIGN



#### **APPLICATION**

RESIDENTIAL HOSPITALITY RETAIL

RECESSED, SURFACE, SUSPENDED & WALL MOUNTING

180° AND 90° CONNECTIONS

**EASY INSTALLATION** 



#### **TECHNOLOGY**

CONSISTENT COLOUR TEMPERATURES

**POLY IN PMMA**