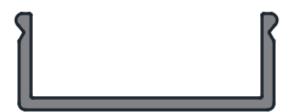

# SLD35





## SLD35

Narrow light line

#### About SLD35

Straight Line Dedicated (for LED)

35mm width

Entirely custom-made, full modularity







### Market segments

- Residential
- Hospitality
- Retail

## Design



## Mounting





### Dimensions





#### Colours







White Structure

Brushed Anodised Silver Bronze

**Brushed Anodised Champagne** 





Black Structure

Brushed Anodised Bronze



#### Diffuser





#### Poly in PMMA

Easy to click in and out





#### Accessories

- 90° mechanical connection to make angles
- 180° mechanical connection to configure > 4m
- Wall bracket
- Suspension set with steel cable of max. 4m (alu / blstr / whstr)
- RGB LED-strip on request







#### Driver for LED-strip

- 24VDC
- Has to be placed externally
- Dimming types: non-dim / Tre dim / 1-10V / pushdim / Dali
- Calculate the required power range of the driver







#### **DESIGN**

COLOURS THAT MATCH EVERY INTERIOR

DIECAST ENDPLATES AND SUSPENSION BRACKETS

THIN AND SLIM DESIGN



#### **APPLICATION**

RESIDENTIAL HOSPITALITY RETAIL

RECESSED, SURFACE, SUSPENDED & WALL MOUNTING

180° AND 90° CONNECTIONS

**EASY INSTALLATION** 



#### **TECHNOLOGY**

CONSISTENT COLOUR TEMPERATURES

**POLY IN PMMA** 

ACCURATE COLOUR RENDERING

REMOTE OR SURFACE M