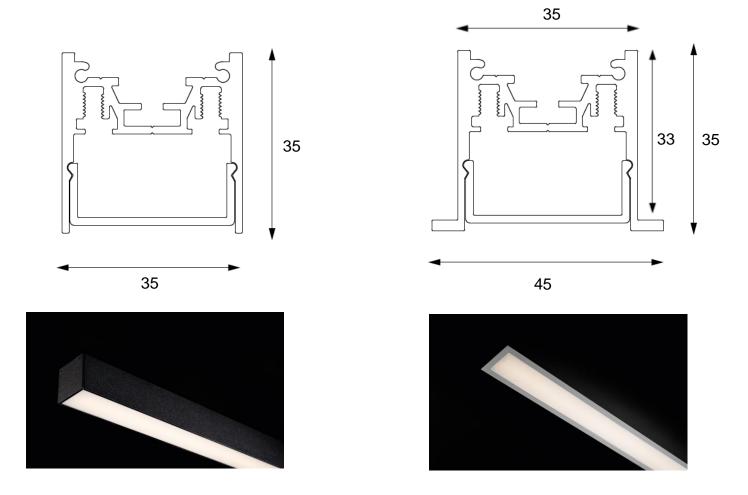

# SLD35





## SLD35

Narrow light line

#### About SLD35

Straight Line Dedicated (for LED)

35mm width

Entirely custom-made, full modularity







### Market segments

- Residential
- Hospitality
- Retail

## Design



## Mounting





### Dimensions





#### Colours







White Structure

Brushed Anodised Silver Bronze

**Brushed Anodised Champagne** 





Black Structure

Brushed Anodised Bronze



#### Diffuser





#### Poly in PMMA

Easy to click in and out





#### Accessories

- 90° mechanical connection to make angles
- 180° mechanical connection to configure > 4m
- Wall bracket
- Suspension set with steel cable of max. 4m (alu / blstr / whstr)
- RGB LED-strip on request







#### Driver for LED-strip

- 24VDC
- Has to be placed externally
- Dimming types: non-dim / Tre dim / 1-10V / pushdim / Dali
- Calculate the required power range of the driver







#### **DESIGN**

COLOURS THAT MATCH EVERY INTERIOR

DIECAST ENDPLATES AND SUSPENSION BRACKETS

THIN AND SLIM DESIGN



#### **APPLICATION**

RESIDENTIAL HOSPITALITY RETAIL