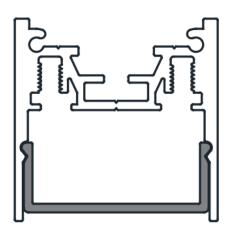

# SLD35





## SLD35

Narrow light line

#### About SLD35

Straight Line Dedicated (for LED)

35mm width

Entirely custom-made, full modularity







### Market segments

- Residential
- Hospitality
- Retail

## Design



## Mounting





### Dimensions





#### Colours







White Structure

Brushed Anodised Silver Bronze

**Brushed Anodised Champagne** 





Black Structure

Brushed Anodised Bronze



#### Diffuser





#### Poly in PMMA

Easy to click in and out





#### Accessories

- 90° mechanical connection to make angles
- 180° mechanical connection to configure > 4m
- Wall bracket
- Suspension set with steel cable of max. 4m (alu / blstr / whstr)
- RGB LED-strip on request







#### Driver for LED-strip

- 24VDC
- Has to be placed externally
- Dimming types: non-dim / Tre dim / 1-10V / pushdim / Dali
- Calculate the required power range of the driver







#### **DESIGN**

COLOURS THAT MATCH EVERY INTERIOR

DIECAST ENDPLATES AND SUSPENSION BRACKETS

THIN AND SLIM DESIGN



#### **APPLICATION**

RESIDENTIAL HOSPITALITY RETAIL

RECESSED, SURFACE, SUSPENDED & WALL MOUNTING

180° AND 90° CONNECTIONS

**EASY INSTALLATION** 



#### **TECHNOLOGY**

CONSISTENT COLOUR TEMPERATURES

**POLY IN PMMA**