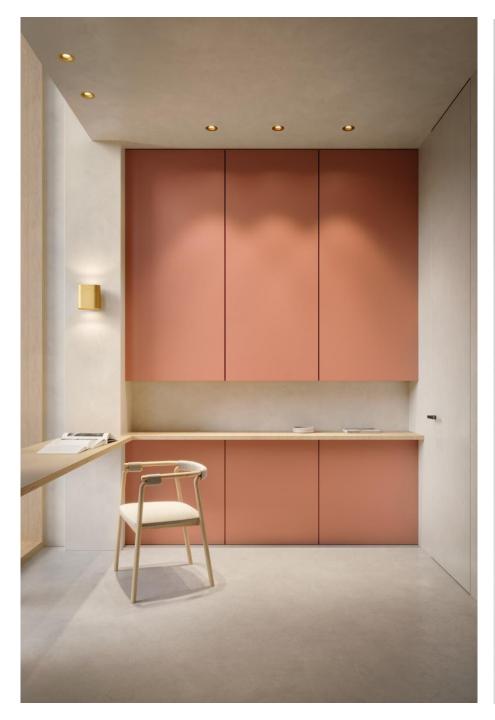

| 700mA        | 994lm         | 13W         |  |
|              |            | 350mA        | 1046lm        | 11W         |  |
| Ø 115        | LED        | 500mA 1434lm |               | 16W         |  |
|              |            | 700mA        | 1908lm        | 24W         |  |
|              |            | 500mA        | 1868lm        | 16W         |  |
|              |            | 700mA        | 700mA 2543lm  |             |  |
| Ø 100        | LED        | 900mA        | 3157lm        | 31W         |  |
| Ø 160        |            | 1050mA       | 1050mA 3651lm |             |  |
|              |            | 1200mA       | 4101lm        | 42W         |  |
|              |            | 1400mA       | 4721lm        | 50W         |  |







29

## Inspiration