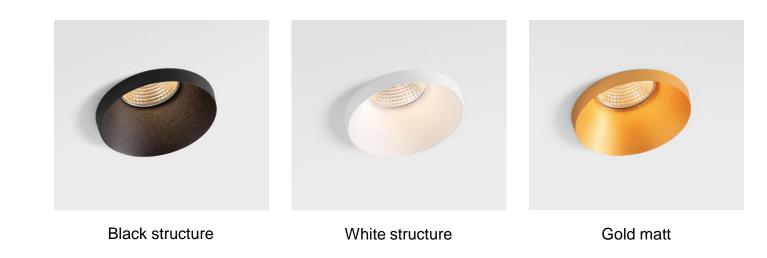

#### Colours

All sizes

Black brushed

Bronze brushed

Champagne brushed

Silver bronze brushed

| SMART 82 |      |           | SMART 82 ADJ |          |     | SMART 48 |      |           |              |
|----------|------|-----------|--------------|----------|-----|----------|------|-----------|--------------|
| LOTIS    | CAKE | KUP       | LOTIS        | CAKE     | KUP | LOTIS    | CAKE | KUP       | LOTIS ASY    |
|          | 2    |           | Ø            | 0        | Ö   | 0        | 0    | ۲         | $\mathbf{O}$ |
| <b>(</b> | ۲    | <b>()</b> | 6            | <b>S</b> | 0   | <b>@</b> | 0    | <b>()</b> | $\mathbf{i}$ |
| 0        | ۲    | 0         | 0            | 6        | 0   | 0        | 0    | ۲         | •            |
| <b>@</b> | ۲    | 6         | 0            | 6        | 0   | 6        | 6    |           | ۲            |