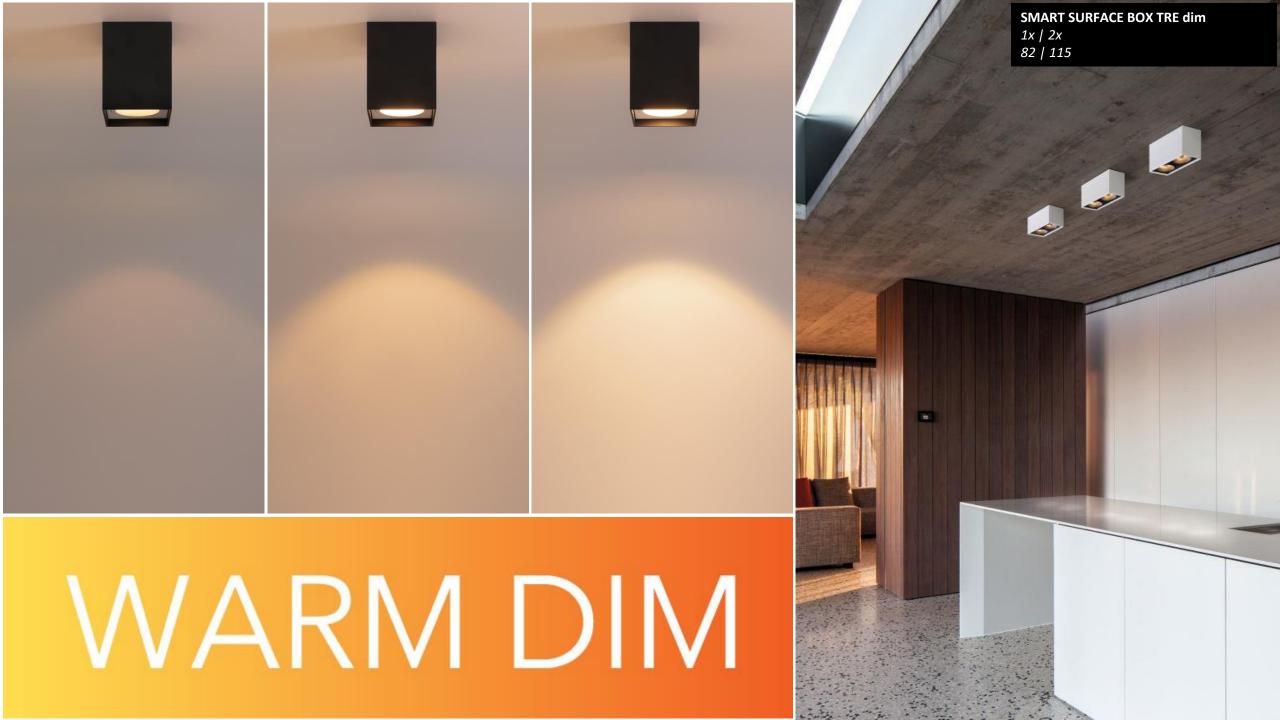

|
|----------|------|-----------|--------------|----------|-----|----------|------|-----------|--------------|
| LOTIS    | CAKE | KUP       | LOTIS        | CAKE     | KUP | LOTIS    | CAKE | KUP       | LOTIS ASY    |
|          | 2    |           | Ø            | 0        | Ö   | 0        | 0    | ۲         | $\mathbf{O}$ |
| <b>(</b> | ۲    | <b>()</b> | 6            | <b>S</b> | 0   | <b>@</b> | 0    | <b>()</b> | $\mathbf{i}$ |
| 0        | ۲    | 0         | 0            | 6        | 0   | 0        | 0    | ۲         | •            |
| <b>@</b> | ۲    | 6         | 0            | 6        | 0   | 6        | 6    |           | ۲            |



Classified

## Accessoires



Accessories





#### Smart mask

All sizes





#### Smart mask





#### Smart surface box







#### Configure your Smart surface box





#### Smart surface tubed







#### Smart tubed wall







#### Smart tubed suspension





# WARM DIM



#### Smart ball







#### Smart tubed 82 suspension track 230V





#### Overview





#### Broad lumen package

| PRODUCT TYPE | TECHNOLOGY | POWER SUPPLY | LUMEN OUTPUT  | POWER       |  |
|--------------|------------|--------------|---------------|-------------|--|
| <b>G</b> 49  |            | 350mA        | 89lm   224lm  | 1W   3W     |  |
| Ø 48         | LED        | 500mA        | 124lm   303lm | 1,5W   4,3W |  |
| Ø 82         |            | 350mA        | 576lm         | 6W          |  |
| Ø 82 adj.    | LED        | 500mA        | 773lm         | 9W          |  |
| Ø 115 adj.   |            | 700mA        | 994lm         | 13W