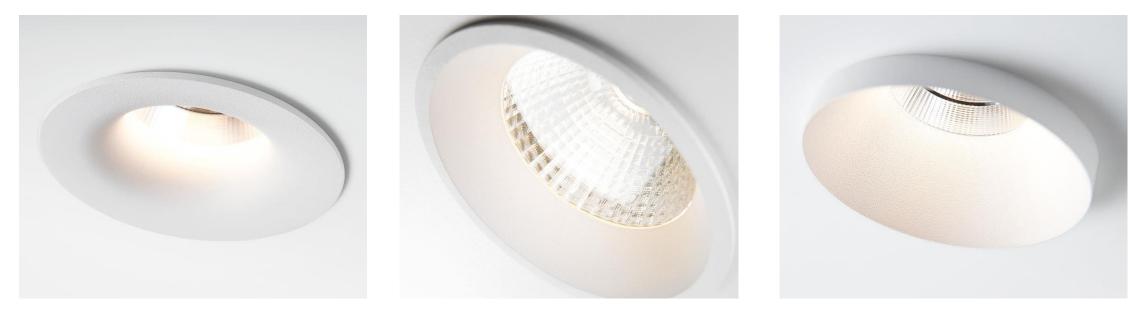

### Designs

Smart cake

Smart lotis

Smart kup

#### Colours

All sizes

Black brushed

Bronze brushed

Champagne brushed

Silver bronze brushed

| SMART 82 |      |           | SMART 82 ADJ |          |     | SMART 48 |      |           |              |
|----------|------|-----------|--------------|----------|-----|----------|------|-----------|--------------|
| LOTIS    | CAKE | KUP       | LOTIS        | CAKE     | KUP | LOTIS    | CAKE | KUP       | LOTIS ASY    |
|          | 2    |           | Ø            | 0        | Ö   | 0        | 0    | ۲         | $\mathbf{O}$ |
| <b>(</b> | ۲    | <b>()</b> | 6            | <b>S</b> | 0   | <b>@</b> | 0    | <b>()</b> | $\mathbf{i}$ |
| 0        | ۲    | 0         | 0            | 6        | 0   | 0        | 0    | ۲         | •            |
| <b>@</b> | ۲    | 6         | 0            | 6        | 0   | 6        | 6    |           | ۲            |