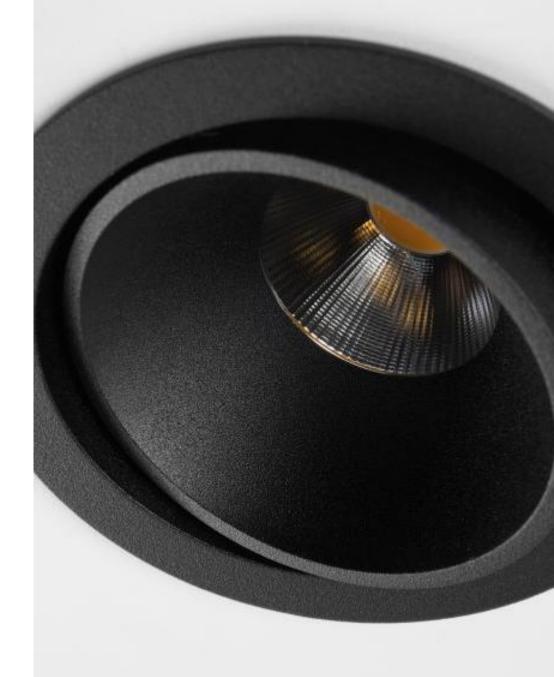

### Designs

Smart cake

Smart lotis

Smart kup

#### Colours

All sizes

Black brushed

Bronze brushed

Champagne brushed

Silver bronze brushed

| SMART 82 |      |           | SMART 82 ADJ |          |     | SMART 48 |      |           |              |
|----------|------|-----------|--------------|----------|-----|----------|------|-----------|--------------|
| LOTIS    | CAKE | KUP       | LOTIS        | CAKE     | KUP | LOTIS    | CAKE | KUP       | LOTIS ASY    |
|          | 2    |           | Ø            | 0        | Ö   | 0        | 0    | ۲         | $\mathbf{O}$ |
| <b>(</b> | ۲    | <b>()</b> | 6            | <b>S</b> | 0   | <b>@</b> | 0    | <b>()</b> | $\mathbf{i}$ |
| 0        | ۲    | 0         | 0            | 6        | 0   | 0        | 0    | ۲         | •            |
| <b>@</b> | ۲    | 6         | 0            | 6        | 0   | 6        | 6    |           | ۲            |