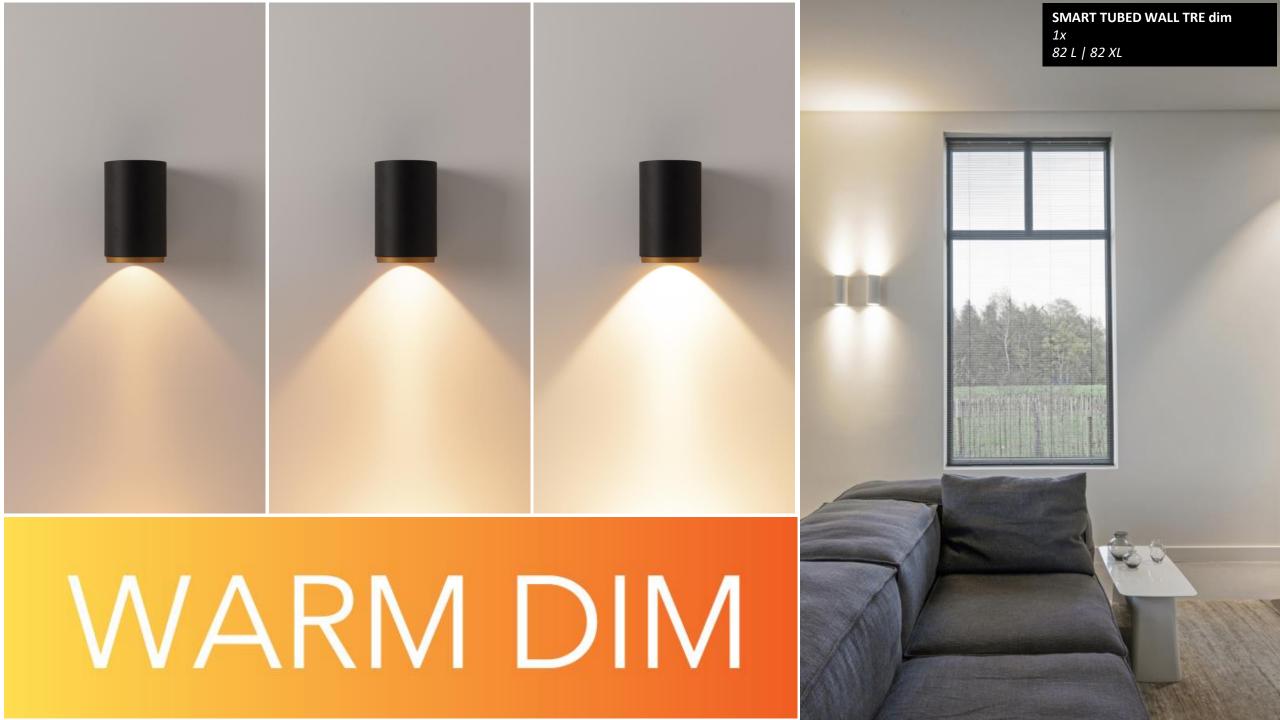

---|--------------|
| LOTIS    | CAKE | KUP       | LOTIS        | CAKE     | KUP | LOTIS    | CAKE | KUP       | LOTIS ASY    |
|          | 2    |           | Ø            | 0        | Ö   | 0        | 0    | ۲         | $\mathbf{O}$ |
| <b>(</b> | ۲    | <b>()</b> | 6            | <b>S</b> | 0   | <b>@</b> | 0    | <b>()</b> | $\mathbf{i}$ |
| 0        | ۲    | 0         | 0            | 6        | 0   | 0        | 0    | ۲         | •            |
| <b>@</b> | ۲    | 6         | 0            | 6        | 0   | 6        | 6    |           | ۲            |



Classified

## Accessoires



Accessories





#### Smart mask

All sizes





#### Smart mask





#### Smart surface box







#### Configure your Smart surface box





#### Smart surface tubed







#### Smart tubed wall







#### Smart tubed suspension





# WARM DIM



#### Smart ball







#### Smart tubed 82 suspension track 230V





#### Overview





#### Broad lumen package

| PRODUCT TYPE | TECHNOLOGY | POWER SUPPLY | LUMEN OUTPUT  | POWER       |  |
|--------------|------------|--------------|---------------|-------------|--|
| <b>G</b> 49  |            | 350mA        | 89lm   224lm  | 1W   3W     |  |
| Ø 48         | LED        | 500mA        | 124lm   303lm | 1,5W   4,3W |  |
| Ø 82         |            | 350mA        | 576lm         | 6W          |  |
| Ø 82 adj.    | LED        | 500mA        | 773lm         | 9W          |  |
| Ø 115 adj.   |            | 700mA        | 994lm         | 13W         |  |
|              |            | 350mA        | 1046lm        | 11W         |  |
| Ø 115