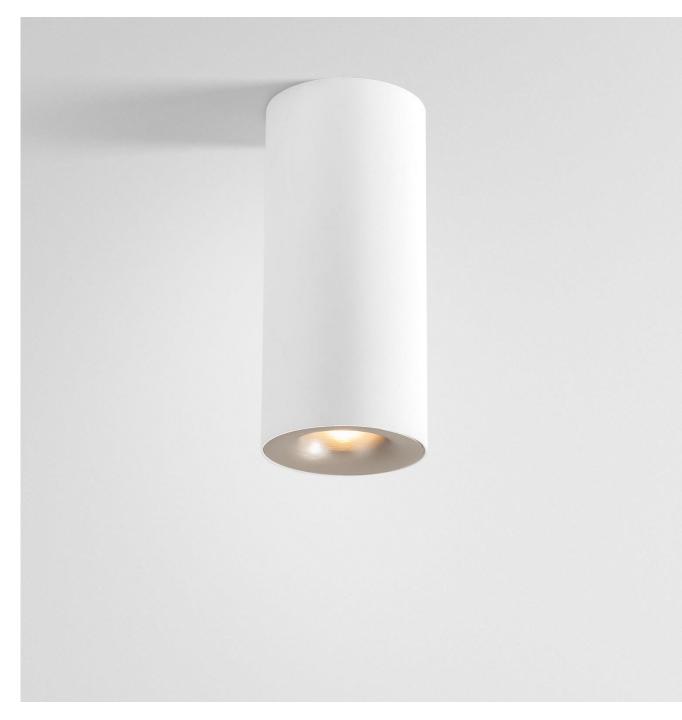

| 700mA        | 994lm         | 13W         |  |
|              |            | 350mA        | 1046lm        | 11W         |  |
| Ø 115        | LED        | 500mA 1434lm |               | 16W         |  |
|              |            | 700mA        | 1908lm        | 24W         |  |
|              |            | 500mA        | 1868lm        | 16W         |  |
|              |            | 700mA        | 700mA 2543lm  |             |  |
| Ø 100        | LED        | 900mA        | 3157lm        | 31W         |  |
| Ø 160        |            | 1050mA       | 1050mA 3651lm |             |  |
|              |            | 1200mA       | 4101lm        | 42W         |  |
|              |            | 1400mA       | 4721lm        | 50W         |  |







29

## Inspiration