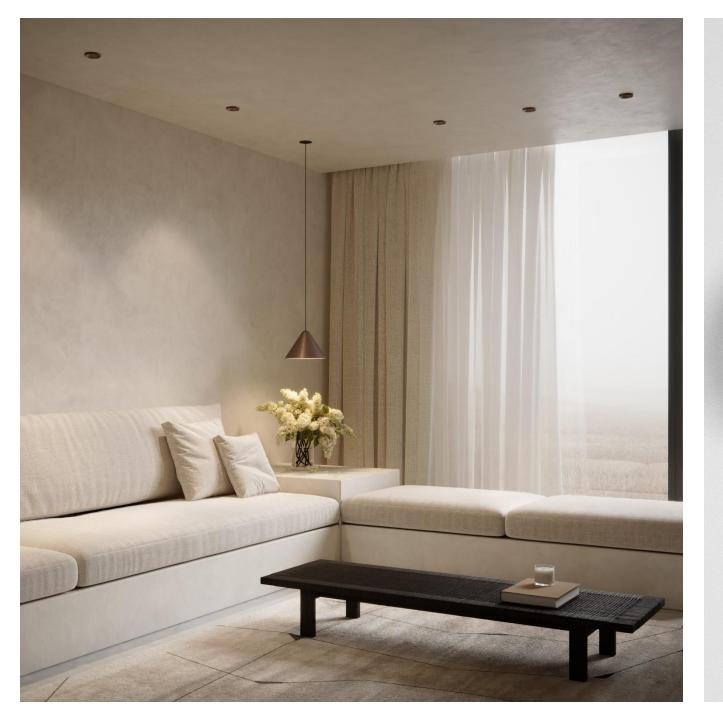

.   |            | 700mA        | 994lm         | 13W         |  |
|              |            | 350mA        | 1046lm        | 11W         |  |
| Ø 115        | LED        | 500mA 1434lm |               | 16W         |  |
|              |            | 700mA        | 1908lm        | 24W         |  |
|              |            | 500mA        | 1868lm        | 16W         |  |
|              |            | 700mA        | 700mA 2543lm  |             |  |
| Ø 100        | LED        | 900mA        | 3157lm        | 31W         |  |
| Ø 160        |            | 1050mA       | 1050mA 3651lm |             |  |
|              |            | 1200mA       | 4101lm        | 42W         |  |
|              |            | 1400mA       | 4721lm        | 50W         |  |







29

## Inspiration