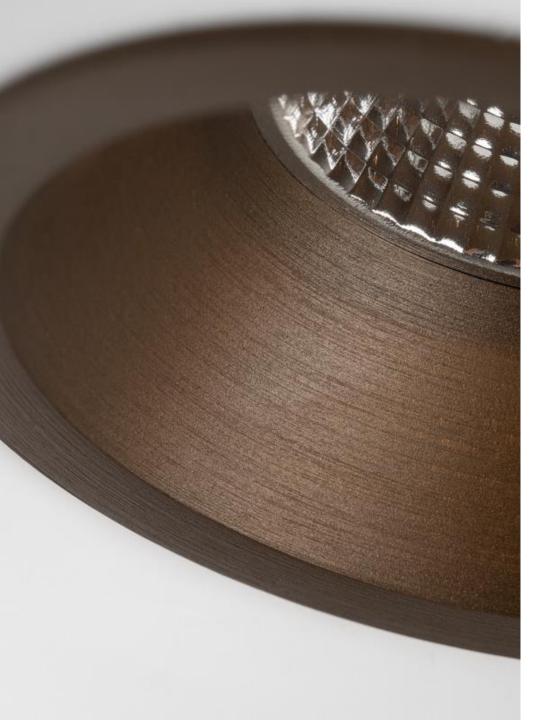

### Designs

Smart cake

Smart lotis

Smart kup

#### Colours

All sizes

Black brushed

Bronze brushed

Champagne brushed

Silver bronze brushed

| SMART 82 |      |           | SMART 82 ADJ |          |     | SMART 48 |      |           |              |
|----------|------|-----------|--------------|----------|-----|----------|------|-----------|--------------|
| LOTIS    | CAKE | KUP       | LOTIS        | CAKE     | KUP | LOTIS    | CAKE | KUP       | LOTIS ASY    |
|          | 2    |           | Ø            | 0        | Ö   | 0        | 0    | ۲         | $\mathbf{O}$ |
| <b>(</b> | ۲    | <b>()</b> | 6            | <b>S</b> | 0   | <b>@</b> | 0    | <b>()</b> | $\mathbf{i}$ |
| 0        | ۲    | 0         | 0            | 6        | 0   | 0        | 0    | ۲         | •            |
| <b>@</b> | ۲    | 6         | 0            | 6        | 0   | 6        | 6    |           | ۲            |