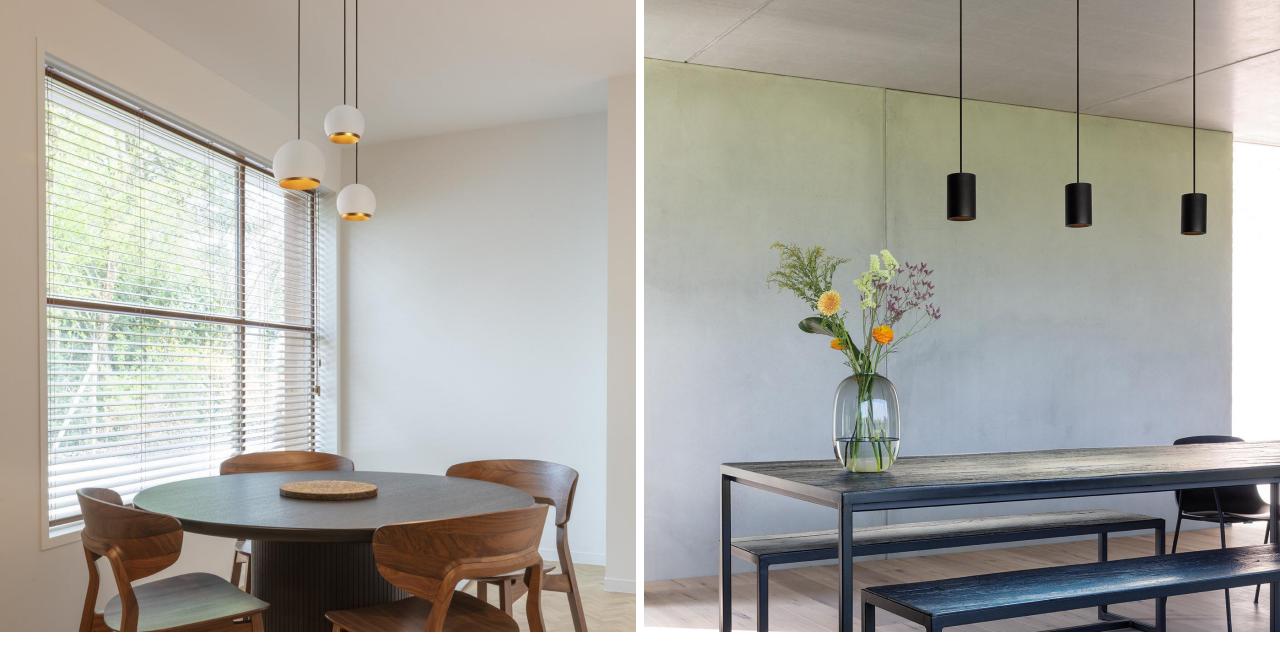

4lm         | 13W         |  |
|              |            | 350mA        | 1046lm        | 11W         |  |
| Ø 115        | LED        | 500mA 1434lm |               | 16W         |  |
|              |            | 700mA        | 1908lm        | 24W         |  |
|              |            | 500mA        | 1868lm        | 16W         |  |
|              |            | 700mA        | 700mA 2543lm  |             |  |
| Ø 100        | LED        | 900mA        | 3157lm        | 31W         |  |
| Ø 160        |            | 1050mA       | 1050mA 3651lm |             |  |
|              |            | 1200mA       | 4101lm        | 42W         |  |
|              |            | 1400mA       | 4721lm        | 50W         |  |







29

## Inspiration