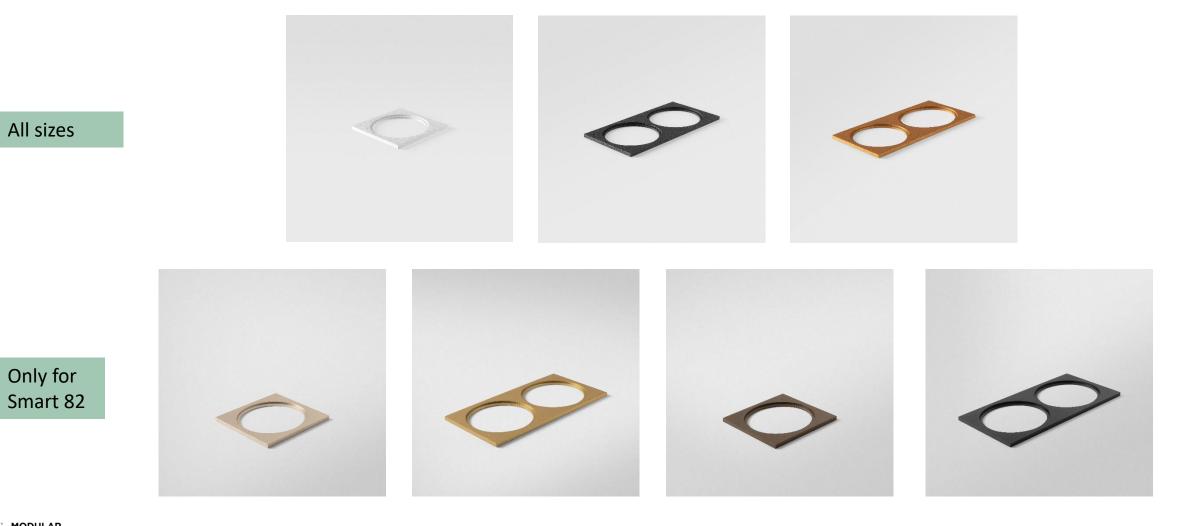

ADJ |          |     | SMART 48 |      |           |              |
|----------|------|-----------|--------------|----------|-----|----------|------|-----------|--------------|
| LOTIS    | CAKE | KUP       | LOTIS        | CAKE     | KUP | LOTIS    | CAKE | KUP       | LOTIS ASY    |
|          | 2    |           | Ø            | 0        | Ö   | 0        | 0    | ۲         | $\mathbf{O}$ |
| <b>(</b> | ۲    | <b>()</b> | 6            | <b>S</b> | 0   | <b>@</b> | 0    | <b>()</b> | $\mathbf{i}$ |
| 0        | ۲    | 0         | 0            | 6        | 0   | 0        | 0    | ۲         | •            |
| <b>@</b> | ۲    | 6         | 0            | 6        | 0   | 6        | 6    |           | ۲            |



Classified

## Accessoires



Accessories





#### Smart mask

All sizes





#### Smart mask





#### Smart surface box







#### Configure your Smart surface box





#### Smart surface tubed







#### Smart tubed wall







#### Smart tubed suspension





# WARM DIM



#### Smart ball







#### Smart tubed 82 suspension track 230V





#### Overview





#### Broad lumen package

| PRODUCT TYPE | TECHNOLOGY | POWER SUPPLY | LUMEN OUTPUT  | POWER       |  |
|--------------|------------|--------------|---------------|-------------|--|
| <b>G</b> 49  |            | 350mA        | 89lm   224lm  | 1W   3W     |  |
| Ø 48         | LED        | 500mA        | 124lm   303lm | 1,5W   4,3W |  |
| Ø 82         |            | 350mA        | 576lm         | 6W          |  |
| Ø 82 adj.    | LED        | 500mA        | 773lm         | 9W          |  |
| Ø 115 adj