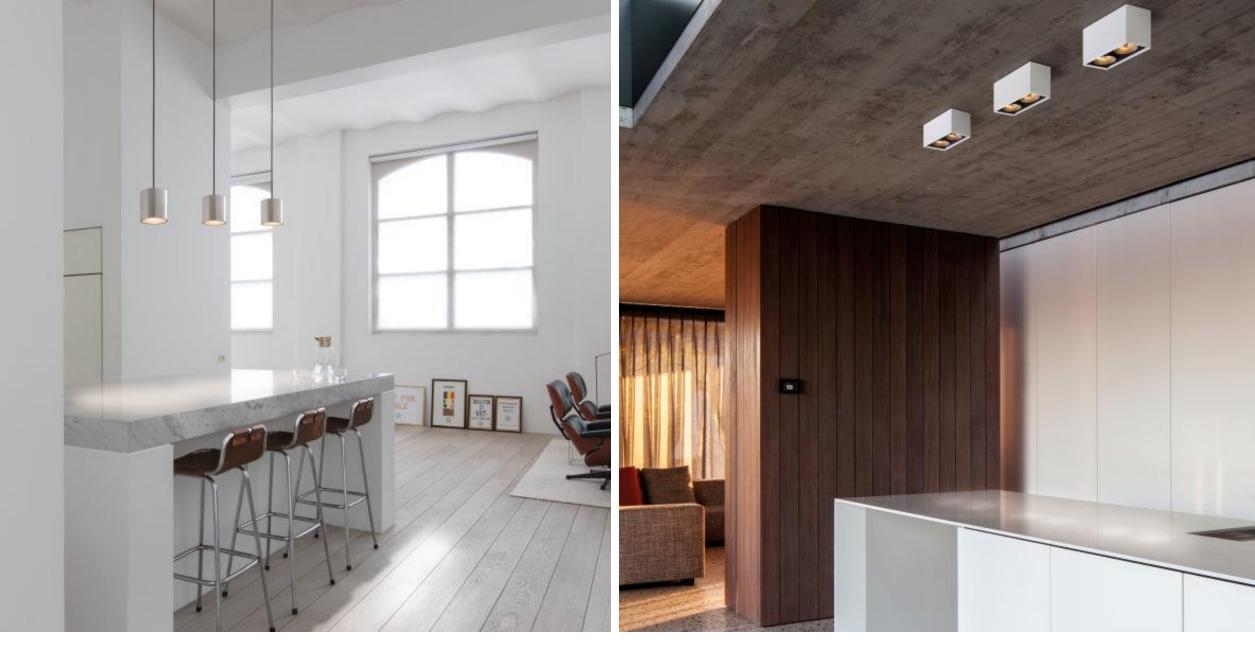

00mA        | 994lm         | 13W         |  |
|              |            | 350mA        | 1046lm        | 11W         |  |
| Ø 115        | LED        | 500mA 1434lm |               | 16W         |  |
|              |            | 700mA        | 1908lm        | 24W         |  |
|              |            | 500mA        | 1868lm        | 16W         |  |
|              |            | 700mA        | 700mA 2543lm  |             |  |
| Ø 100        | LED        | 900mA        | 3157lm        | 31W         |  |
| Ø 160        |            | 1050mA       | 1050mA 3651lm |             |  |
|              |            | 1200mA       | 4101lm        | 42W         |  |
|              |            | 1400mA       | 4721lm        | 50W         |  |







29

## Inspiration