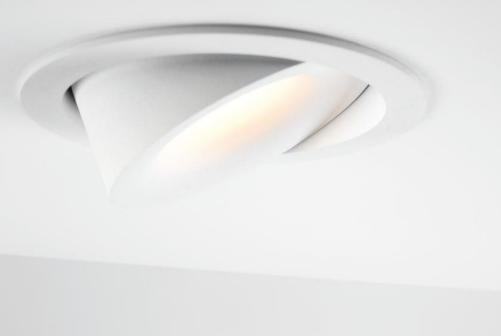

#### Fixed or adjustable

• FIXED

Ø 48mm, Ø 82mm, Ø 115mm, Ø 160mm

#### ADJUSTABLE

Ø 82mm, Ø 115mm

Asymmetric tillting (30°)