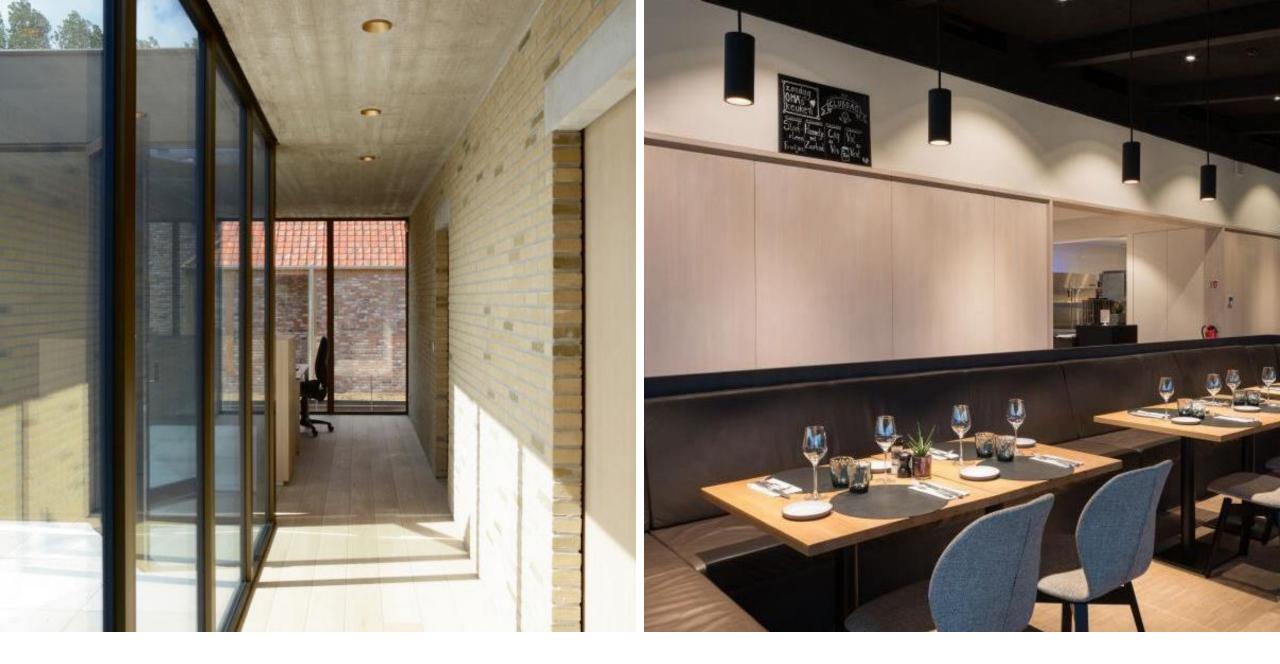

| 994lm         | 13W         |  |
|              |            | 350mA        | 1046lm        | 11W         |  |
| Ø 115        | LED        | 500mA 1434lm |               | 16W         |  |
|              |            | 700mA        | 1908lm        | 24W         |  |
|              |            | 500mA        | 1868lm        | 16W         |  |
|              |            | 700mA        | 700mA 2543lm  |             |  |
| Ø 100        | LED        | 900mA        | 3157lm        | 31W         |  |
| Ø 160        |            | 1050mA       | 1050mA 3651lm |             |  |
|              |            | 1200mA       | 4101lm        | 42W         |  |
|              |            | 1400mA       | 4721lm        | 50W         |  |







29

## Inspiration