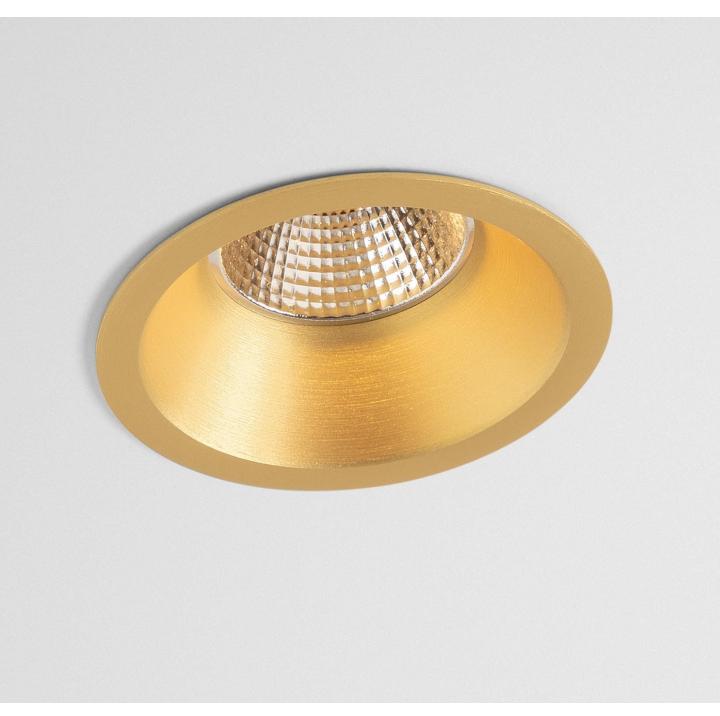

#### Fixed or adjustable

• FIXED

Ø 48mm, Ø 82mm, Ø 115mm, Ø 160mm

#### Colours

All sizes

Black brushed

Bronze brushed

Champagne brushed

Silver bronze brushed

| SMART 82 |      |           | SMART 82 ADJ |          |     | SMART 48 |      |           |              |
|----------|------|-----------|--------------|----------|-----|----------|------|-----------|--------------|
| LOTIS    | CAKE | KUP       | LOTIS        | CAKE     | KUP | LOTIS    | CAKE | KUP       | LOTIS ASY    |
|          | 2    |           | Ø            | 0        | Ö   | 0        | 0    | ۲         | $\mathbf{O}$ |
| <b>(</b> | ۲    | <b>()</b> | 6            | <b>S</b> | 0   | <b>@</b> | 0    | <b>()</b> | $\mathbf{i}$ |
| 0        | ۲    | 0         | 0            | 6        | 0   | 0        | 0    | ۲         | •            |
| <b>@</b> | ۲    | 6         | 0            | 6        | 0   | 6        | 6    |           | ۲            |