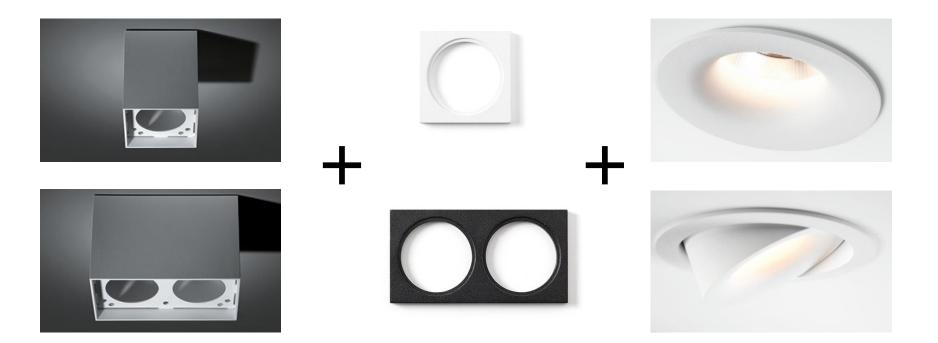

----|--------------|----------|-----|----------|------|-----------|--------------|
| LOTIS    | CAKE | KUP       | LOTIS        | CAKE     | KUP | LOTIS    | CAKE | KUP       | LOTIS ASY    |
|          | 2    |           | Ø            | 0        | Ö   | 0        | 0    | ۲         | $\mathbf{O}$ |
| <b>(</b> | ۲    | <b>()</b> | 6            | <b>S</b> | 0   | <b>@</b> | 0    | <b>()</b> | $\mathbf{i}$ |
| 0        | ۲    | 0         | 0            | 6        | 0   | 0        | 0    | ۲         | •            |
| <b>@</b> | ۲    | 6         | 0            | 6        | 0   | 6        | 6    |           | ۲            |



Classified

## Accessoires



Accessories





#### Smart mask

All sizes





#### Smart mask





#### Smart surface box







#### Configure your Smart surface box





#### Smart surface tubed







#### Smart tubed wall







#### Smart tubed suspension





# WARM DIM



#### Smart ball







#### Smart tubed 82 suspension track 230V





#### Overview





#### Broad lumen package

| PRODUCT TYPE | TECHNOLOGY | POWER SUPPLY | LUMEN OUTPUT  | POWER       |  |
|--------------|------------|--------------|---------------|-------------|--|
| <b>G</b> 49  |            | 350mA        | 89lm   224lm  | 1W   3W     |  |
| Ø 48         | LED        | 500mA        | 124lm   303lm | 1,5W   4,3W |  |
| Ø 82         |            | 350mA        | 576lm         | 6W          |  |
| Ø 82 adj.    | LED        | 500mA        | 773lm         | 9W          |  |
| Ø 115 adj.   |            | 700mA        | 994lm         | 13W         |  |
|              |