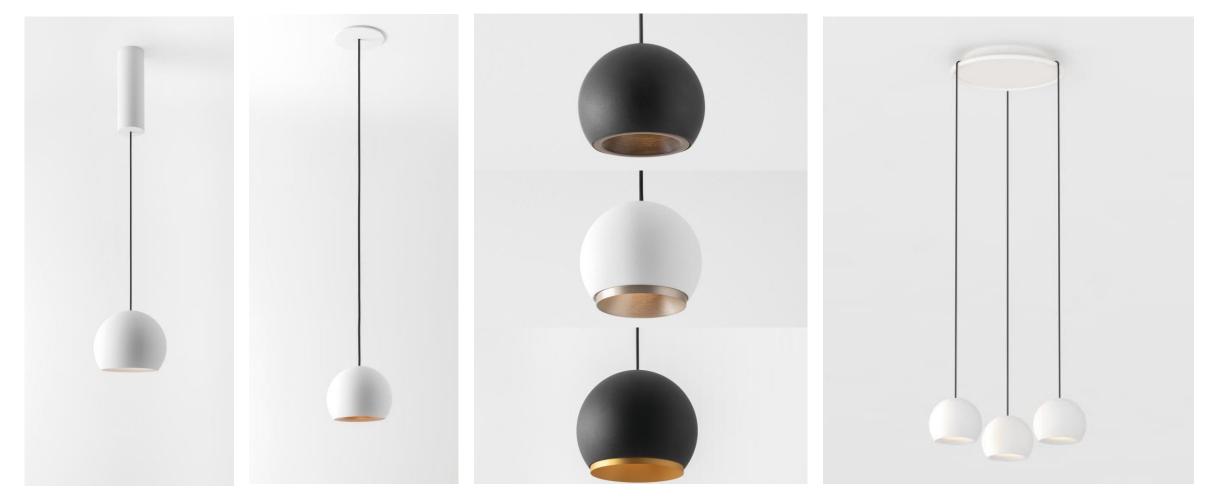

CAKE     | KUP | LOTIS    | CAKE | KUP       | LOTIS ASY    |
|          | 2    |           | Ø            | 0        | Ö   | 0        | 0    | ۲         | $\mathbf{O}$ |
| <b>(</b> | ۲    | <b>()</b> | 6            | <b>S</b> | 0   | <b>@</b> | 0    | <b>()</b> | $\mathbf{i}$ |
| 0        | ۲    | 0         | 0            | 6        | 0   | 0        | 0    | ۲         | •            |
| <b>@</b> | ۲    | 6         | 0            | 6        | 0   | 6        | 6    |           | ۲            |



Classified

## Accessoires



Accessories





#### Smart mask

All sizes





#### Smart mask





#### Smart surface box







#### Configure your Smart surface box





#### Smart surface tubed







#### Smart tubed wall







#### Smart tubed suspension





# WARM DIM



#### Smart ball







#### Smart tubed 82 suspension track 230V





#### Overview





#### Broad lumen package

| PRODUCT TYPE | TECHNOLOGY | POWER SUPPLY | LUMEN OUTPUT  | POWER       |  |
|--------------|------------|--------------|---------------|-------------|--|
| <b>G</b> 49  |            | 350mA        | 89lm   224lm  | 1W   3W     |  |
| Ø 48         | LED        | 500mA        | 124lm   303lm | 1,5W   4,3W |  |
| Ø 82         |            | 350mA        | 576lm         | 6W          |  |
| Ø 82 adj.    | LED        | 500mA        | 773lm         | 9W          |  |
| Ø 115 adj.   |            | 700mA        | 994lm         | 13W         |  |
|              |            | 350mA        | 1046lm        | 11W         |  |
| Ø 115        | LED        | 500mA 1434lm |               | 16W         |  |