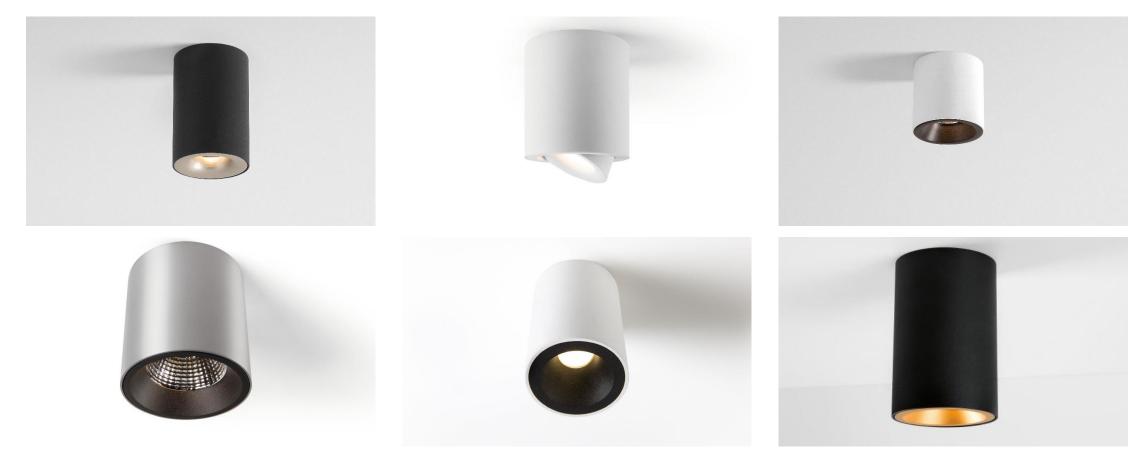

|-----|----------|------|-----------|--------------|
| LOTIS    | CAKE | KUP       | LOTIS        | CAKE     | KUP | LOTIS    | CAKE | KUP       | LOTIS ASY    |
|          | 2    |           | Ø            | 0        | Ö   | 0        | 0    | ۲         | $\mathbf{O}$ |
| <b>(</b> | ۲    | <b>()</b> | 6            | <b>S</b> | 0   | <b>@</b> | 0    | <b>()</b> | $\mathbf{i}$ |
| 0        | ۲    | 0         | 0            | 6        | 0   | 0        | 0    | ۲         | •            |
| <b>@</b> | ۲    | 6         | 0            | 6        | 0   | 6        | 6    |           | ۲            |



Classified

## Accessoires



Accessories





#### Smart mask

All sizes





#### Smart mask





#### Smart surface box







#### Configure your Smart surface box





#### Smart surface tubed







#### Smart tubed wall







#### Smart tubed suspension





# WARM DIM



#### Smart ball







#### Smart tubed 82 suspension track 230V





#### Overview





#### Broad lumen package

| PRODUCT TYPE | TECHNOLOGY | POWER SUPPLY | LUMEN OUTPUT  | POWER       |  |
|--------------|------------|--------------|---------------|-------------|--|
| <b>G</b> 49  |            | 350mA        | 89lm   224lm  | 1W   3W     |  |
| Ø 48         | LED        | 500mA        | 124lm   303lm | 1,5W   4,3W |  |
| Ø 82         |            | 350mA        | 576lm         | 6W          |  |
| Ø 82 adj.    | LED        | 500mA        | 773lm         | 9W          |  |
| Ø 115 adj.   |            | 700mA        | 994lm         | 13W         |  |
|              |            | 350mA        | 1046lm