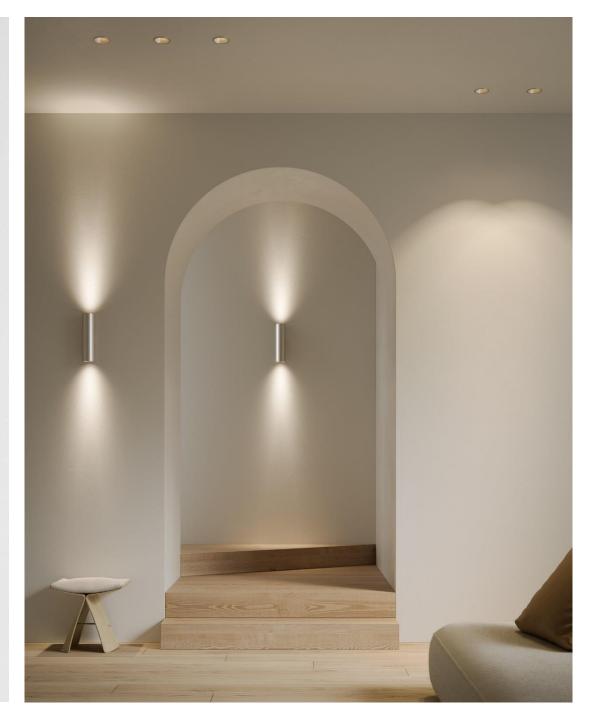

| 700mA        | 994lm         | 13W         |  |
|              |            | 350mA        | 1046lm        | 11W         |  |
| Ø 115        | LED        | 500mA 1434lm |               | 16W         |  |
|              |            | 700mA        | 1908lm        | 24W         |  |
|              |            | 500mA        | 1868lm        | 16W         |  |
|              |            | 700mA        | 700mA 2543lm  |             |  |
| Ø 100        | LED        | 900mA        | 3157lm        | 31W         |  |
| Ø 160        |            | 1050mA       | 1050mA 3651lm |             |  |
|              |            | 1200mA       | 4101lm        | 42W         |  |
|              |            | 1400mA       | 4721lm        | 50W         |  |







29

## Inspiration