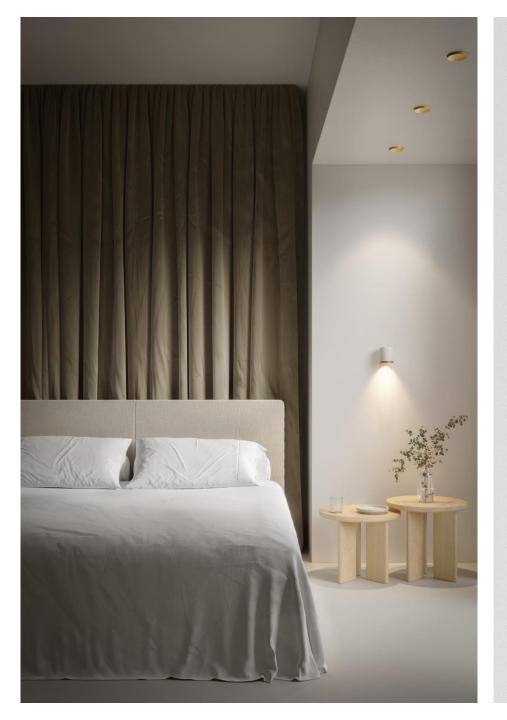

| 700mA        | 994lm         | 13W         |  |
|              |            | 350mA        | 1046lm        | 11W         |  |
| Ø 115        | LED        | 500mA 1434lm |               | 16W         |  |
|              |            | 700mA        | 1908lm        | 24W         |  |
|              |            | 500mA        | 1868lm        | 16W         |  |
|              |            | 700mA        | 700mA 2543lm  |             |  |
| Ø 100        | LED        | 900mA        | 3157lm        | 31W         |  |
| Ø 160        |            | 1050mA       | 1050mA 3651lm |             |  |
|              |            | 1200mA       | 4101lm        | 42W         |  |
|              |            | 1400mA       | 4721lm        | 50W         |  |







29

## Inspiration