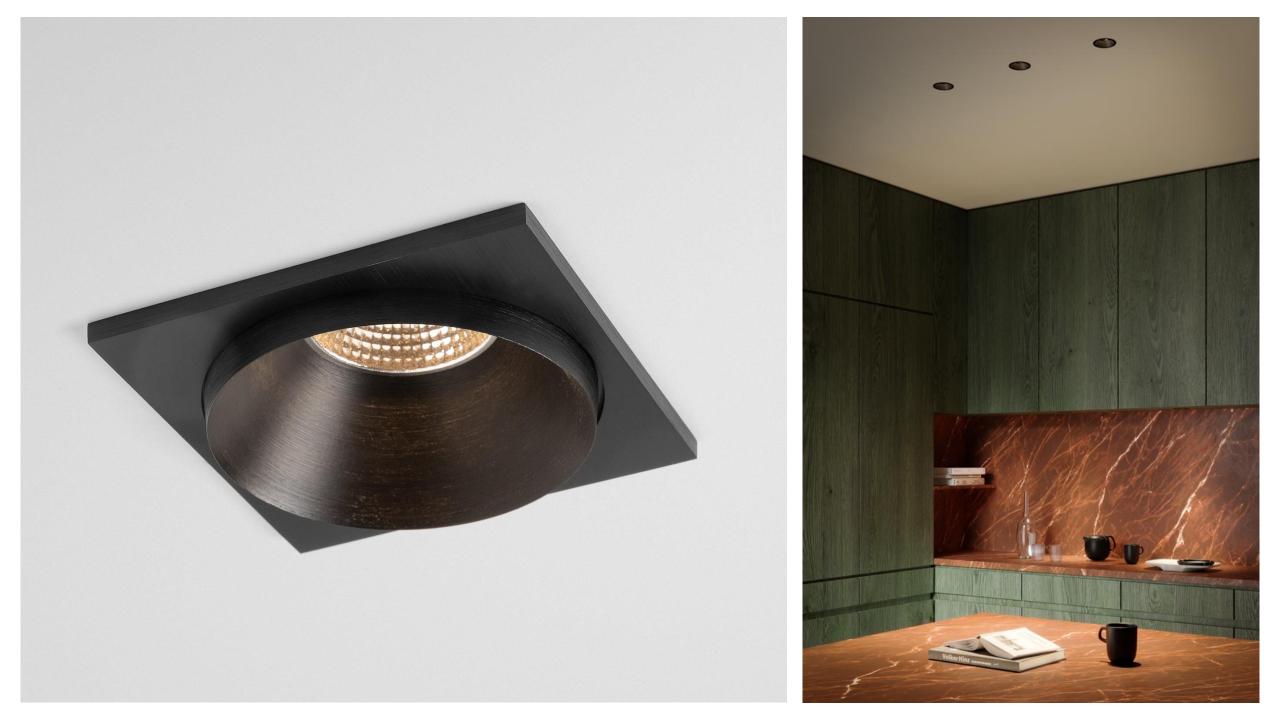

#### Fixed or adjustable

• FIXED

Ø 48mm, Ø 82mm, Ø 115mm, Ø 160mm

#### Colours

All sizes

Black brushed

Bronze brushed

Champagne brushed

Silver bronze brushed

| SMART 82 |      |           | SMART 82 ADJ |          |     | SMART 48 |      |           |              |
|----------|------|-----------|--------------|----------|-----|----------|------|-----------|--------------|
| LOTIS    | CAKE | KUP       | LOTIS        | CAKE     | KUP | LOTIS    | CAKE | KUP       | LOTIS ASY    |
|          | 2    |           | Ø            | 0        | Ö   | 0        | 0    | ۲         | $\mathbf{O}$ |
| <b>(</b> | ۲    | <b>()</b> | 6            | <b>S</b> | 0   | <b>@</b> | 0    | <b>()</b> | $\mathbf{i}$ |
| 0        | ۲    | 0         | 0            | 6        | 0   | 0        | 0    | ۲         | •            |
| <b>@</b> | ۲    | 6         | 0            | 6        | 0   | 6        | 6    |           | ۲            |

## Inspiration