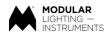

| 994lm         | 13W         |  |
|              |            | 350mA        | 1046lm        | 11W         |  |
| Ø 115        | LED        | 500mA 1434lm |               | 16W         |  |
|              |            | 700mA        | 1908lm        | 24W         |  |
|              |            | 500mA        | 1868lm        | 16W         |  |
|              |            | 700mA        | 700mA 2543lm  |             |  |
| Ø 100        | LED        | 900mA        | 3157lm        | 31W         |  |
| Ø 160        |            | 1050mA       | 1050mA 3651lm |             |  |
|              |            | 1200mA       | 4101lm        | 42W         |  |
|              |            | 1400mA       | 4721lm        | 50W         |  |







29

## Inspiration