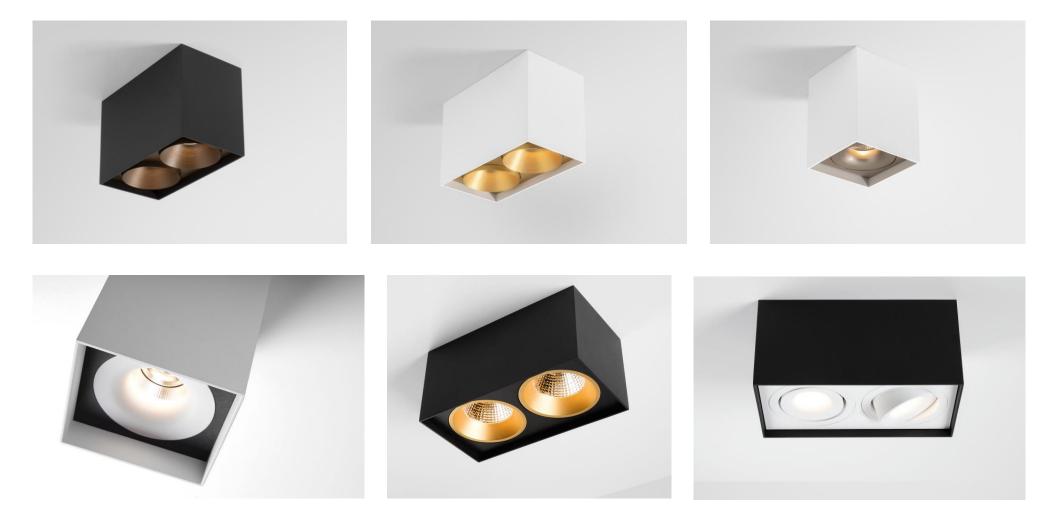

|              |
|----------|------|-----------|--------------|----------|-----|----------|------|-----------|--------------|
| LOTIS    | CAKE | KUP       | LOTIS        | CAKE     | KUP | LOTIS    | CAKE | KUP       | LOTIS ASY    |
|          | 2    |           | Ø            | 0        | Ö   | 0        | 0    | ۲         | $\mathbf{O}$ |
| <b>(</b> | ۲    | <b>()</b> | 6            | <b>S</b> | 0   | <b>@</b> | 0    | <b>()</b> | $\mathbf{i}$ |
| 0        | ۲    | 0         | 0            | 6        | 0   | 0        | 0    | ۲         | •            |
| <b>@</b> | ۲    | 6         | 0            | 6        | 0   | 6        | 6    |           | ۲            |



Classified

## Accessoires



Accessories





#### Smart mask

All sizes





#### Smart mask





#### Smart surface box







#### Configure your Smart surface box





#### Smart surface tubed







#### Smart tubed wall







#### Smart tubed suspension





# WARM DIM



#### Smart ball







#### Smart tubed 82 suspension track 230V





#### Overview





#### Broad lumen package

| PRODUCT TYPE | TECHNOLOGY | POWER SUPPLY | LUMEN OUTPUT  | POWER       |  |
|--------------|------------|--------------|---------------|-------------|--|
| <b>G</b> 49  |            | 350mA        | 89lm   224lm  | 1W   3W     |  |
| Ø 48         | LED        | 500mA        | 124lm   303lm | 1,5W   4,3W |  |
| Ø 82         |            | 350mA        | 576lm         | 6W          |  |
| Ø 82 adj.    | LED        | 500mA        | 773lm         | 9W          |  |
| Ø 115 adj.   |            | 700mA        | 994lm         |