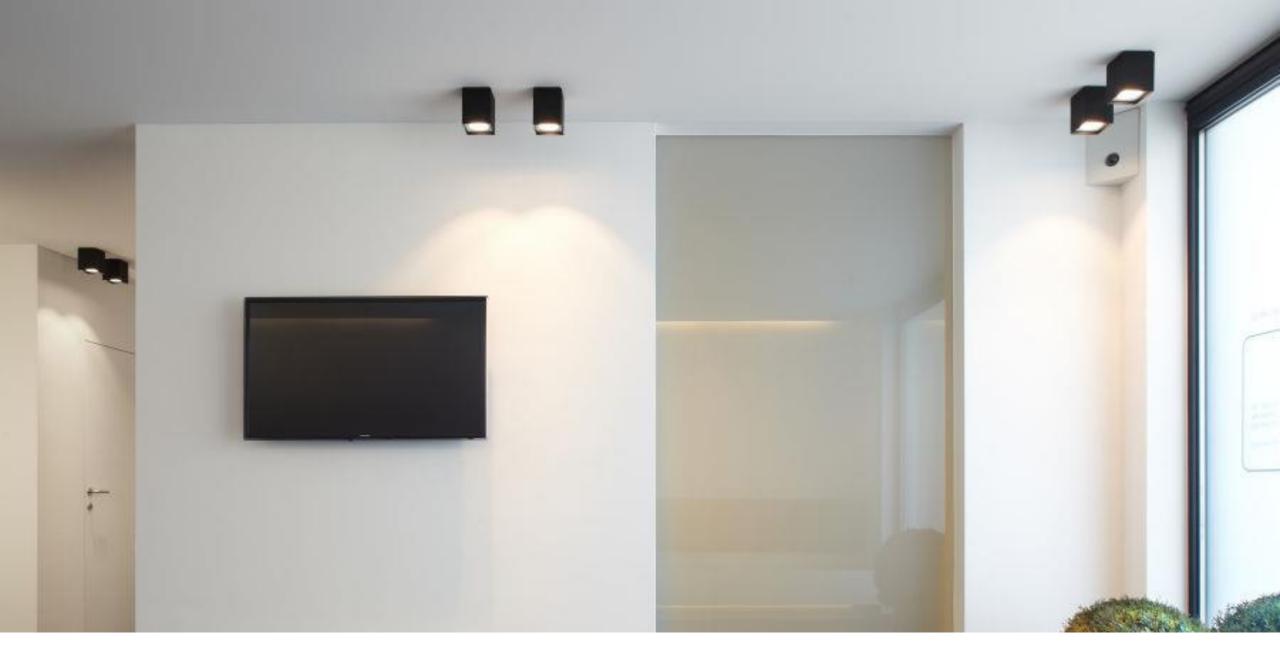

| 13W         |  |
|              |            | 350mA        | 1046lm        | 11W         |  |
| Ø 115        | LED        | 500mA 1434lm |               | 16W         |  |
|              |            | 700mA        | 1908lm        | 24W         |  |
|              |            | 500mA        | 1868lm        | 16W         |  |
|              |            | 700mA        | 700mA 2543lm  |             |  |
| Ø 100        | LED        | 900mA        | 3157lm        | 31W         |  |
| Ø 160        |            | 1050mA       | 1050mA 3651lm |             |  |
|              |            | 1200mA       | 4101lm        | 42W         |  |
|              |            | 1400mA       | 4721lm        | 50W         |  |







29

## Inspiration