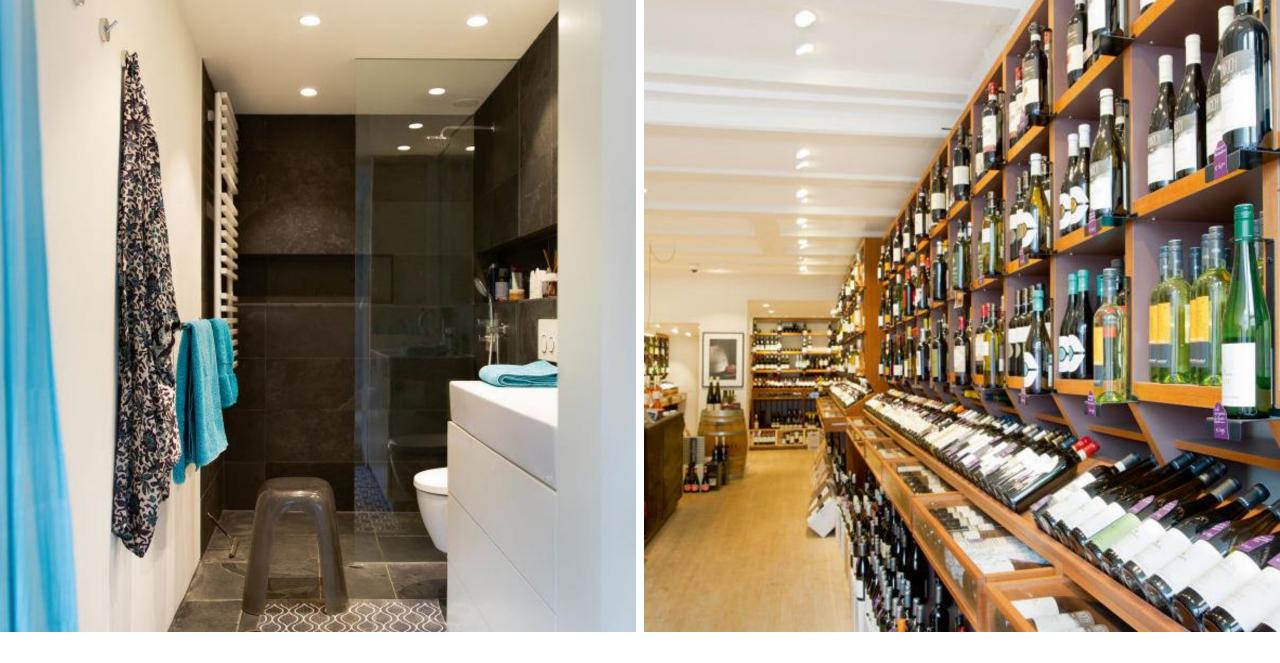

| 13W         |  |
|              |            | 350mA        | 1046lm        | 11W         |  |
| Ø 115        | LED        | 500mA 1434lm |               | 16W         |  |
|              |            | 700mA        | 1908lm        | 24W         |  |
|              |            | 500mA        | 1868lm        | 16W         |  |
|              |            | 700mA        | 700mA 2543lm  |             |  |
| Ø 100        | LED        | 900mA        | 3157lm        | 31W         |  |
| Ø 160        |            | 1050mA       | 1050mA 3651lm |             |  |
|              |            | 1200mA       | 4101lm        | 42W         |  |
|              |            | 1400mA       | 4721lm        | 50W         |  |







29

## Inspiration