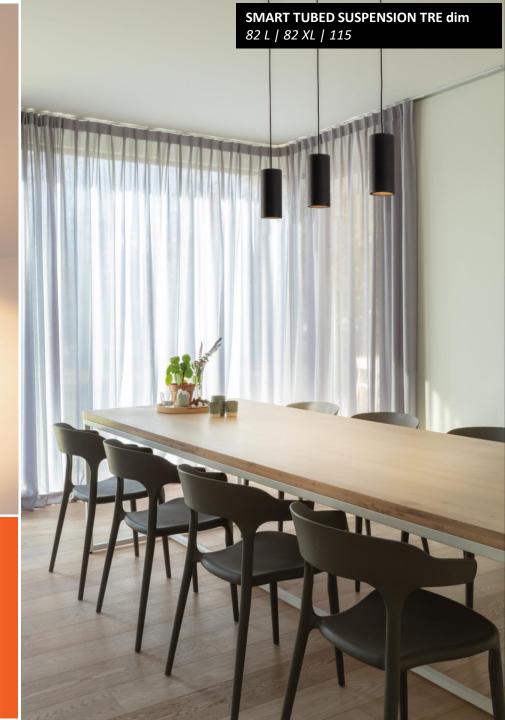

| LOTIS        | CAKE     | KUP | LOTIS    | CAKE | KUP       | LOTIS ASY    |
|          | 2    |           | Ø            | 0        | Ö   | 0        | 0    | ۲         | $\mathbf{O}$ |
| <b>(</b> | ۲    | <b>()</b> | 6            | <b>S</b> | 0   | <b>@</b> | 0    | <b>()</b> | $\mathbf{i}$ |
| 0        | ۲    | 0         | 0            | 6        | 0   | 0        | 0    | ۲         | •            |
| <b>@</b> | ۲    | 6         | 0            | 6        | 0   | 6        | 6    |           | ۲            |



Classified

## Accessoires



Accessories





#### Smart mask

All sizes





#### Smart mask





#### Smart surface box







#### Configure your Smart surface box





#### Smart surface tubed







#### Smart tubed wall







#### Smart tubed suspension





# WARM DIM



#### Smart ball







#### Smart tubed 82 suspension track 230V





#### Overview





#### Broad lumen package

| PRODUCT TYPE | TECHNOLOGY | POWER SUPPLY | LUMEN OUTPUT  | POWER       |  |
|--------------|------------|--------------|---------------|-------------|--|
| <b>G</b> 49  |            | 350mA        | 89lm   224lm  | 1W   3W     |  |
| Ø 48         | LED        | 500mA        | 124lm   303lm | 1,5W   4,3W |  |
| Ø 82         |            | 350mA        | 576lm         | 6W          |  |
| Ø 82 adj.    | LED        | 500mA        | 773lm         | 9W          |  |
| Ø 115 adj.   |            | 700mA        | 994lm         | 13W         |  |
|              |            | 350mA        | 1046lm        | 11W         |  |
| Ø 115        | LED        | 500mA 1434lm |