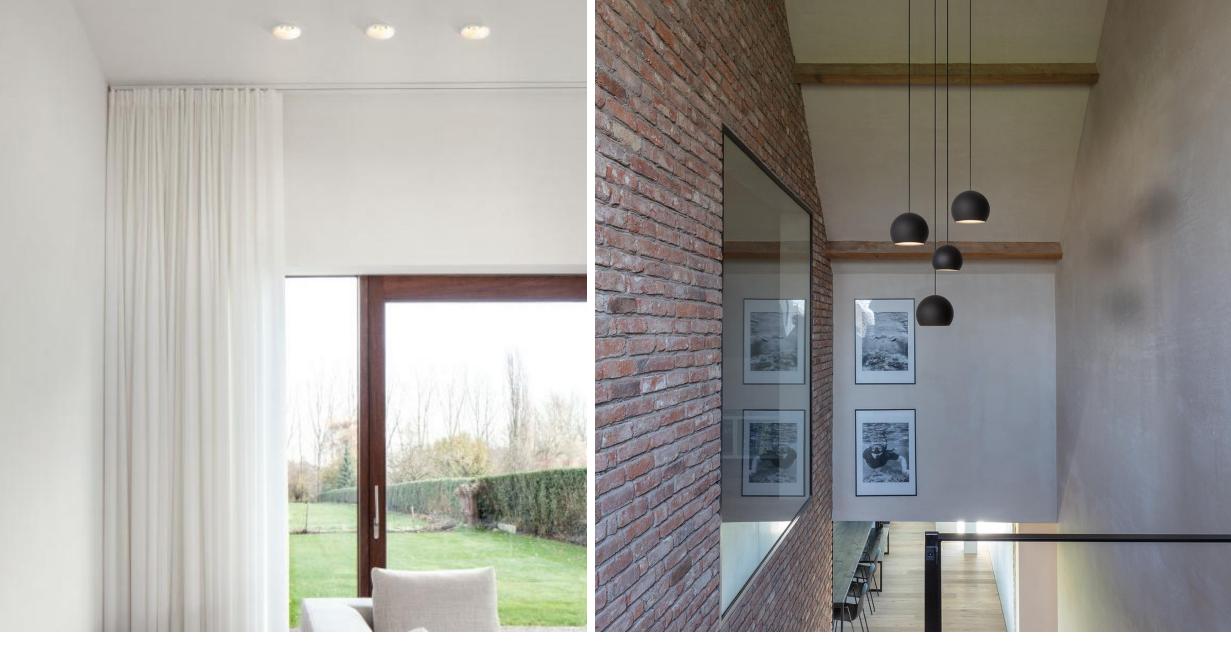

| 994lm         | 13W         |  |
|              |            | 350mA        | 1046lm        | 11W         |  |
| Ø 115        | LED        | 500mA 1434lm |               | 16W         |  |
|              |            | 700mA        | 1908lm        | 24W         |  |
|              |            | 500mA        | 1868lm        | 16W         |  |
|              |            | 700mA        | 700mA 2543lm  |             |  |
| Ø 100        | LED        | 900mA        | 3157lm        | 31W         |  |
| Ø 160        |            | 1050mA       | 1050mA 3651lm |             |  |
|              |            | 1200mA       | 4101lm        | 42W         |  |
|              |            | 1400mA       | 4721lm        | 50W         |  |







29

## Inspiration