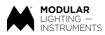

#### Sizes

#### Fixed or adjustable

• FIXED

Ø 48mm, Ø 82mm, Ø 115mm, Ø 160mm

#### ADJUSTABLE

Ø 82mm, Ø 115mm

Asymmetric tillting (30°)