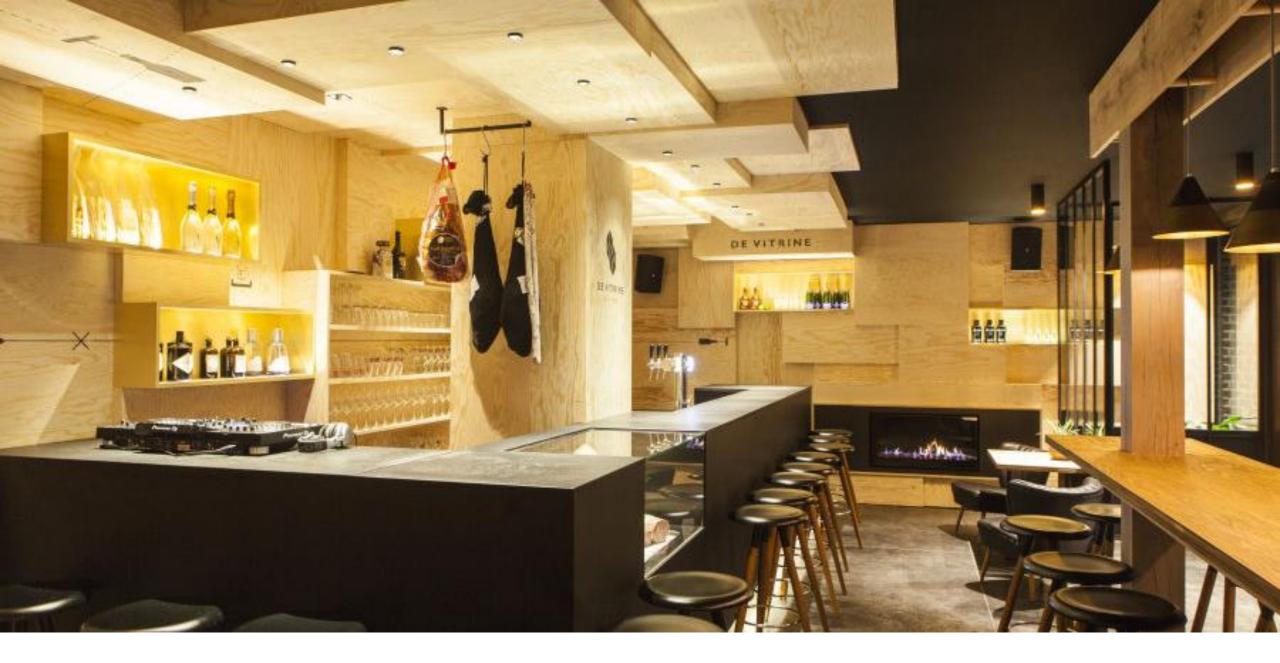

| 994lm         | 13W         |  |
|              |            | 350mA        | 1046lm        | 11W         |  |
| Ø 115        | LED        | 500mA 1434lm |               | 16W         |  |
|              |            | 700mA        | 1908lm        | 24W         |  |
|              |            | 500mA        | 1868lm        | 16W         |  |
|              |            | 700mA        | 700mA 2543lm  |             |  |
| Ø 100        | LED        | 900mA        | 3157lm        | 31W         |  |
| Ø 160        |            | 1050mA       | 1050mA 3651lm |             |  |
|              |            | 1200mA       | 4101lm        | 42W         |  |
|              |            | 1400mA       | 4721lm        | 50W         |  |







29

## Inspiration