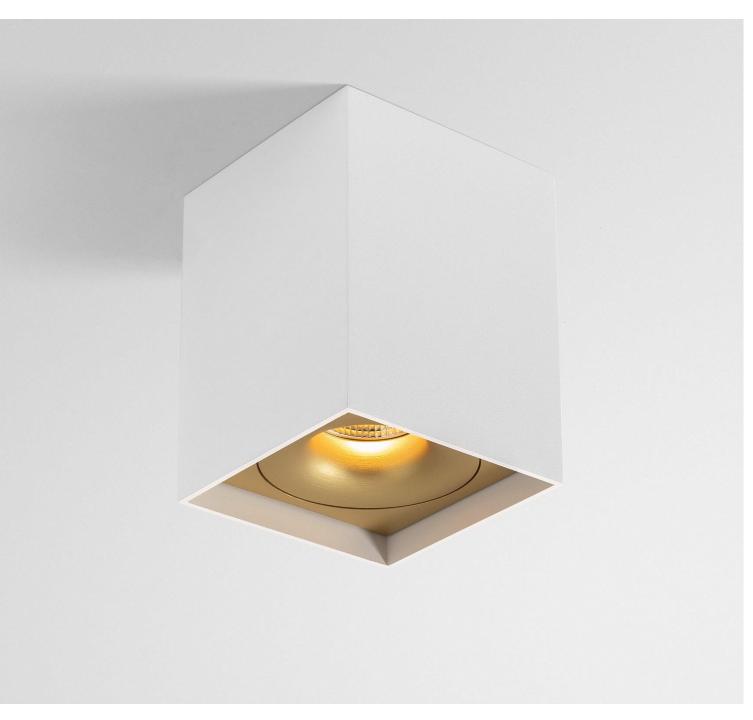

### Designs

Smart cake

Smart lotis

Smart kup

#### Fixed or adjustable

• FIXED

Ø 48mm, Ø 82mm, Ø 115mm, Ø 160mm