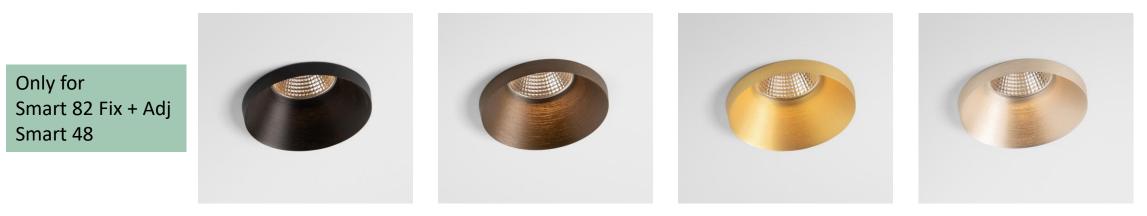

#### Colours

All sizes

Black brushed

Bronze brushed

Champagne brushed

Silver bronze brushed

| SMART 82 |      |           | SMART 82 ADJ |          |     | SMART 48 |      |           |              |
|----------|------|-----------|--------------|----------|-----|----------|------|-----------|--------------|
| LOTIS    | CAKE | KUP       | LOTIS        | CAKE     | KUP | LOTIS    | CAKE | KUP       | LOTIS ASY    |
|          | 2    |           | Ø            | 0        | Ö   | 0        | 0    | ۲         | $\mathbf{O}$ |
| <b>(</b> | ۲    | <b>()</b> | 6            | <b>S</b> | 0   | <b>@</b> | 0    | <b>()</b> | $\mathbf{i}$ |
| 0        | ۲    | 0         | 0            | 6        | 0   | 0        | 0    | ۲         | •            |
| <b>@</b> | ۲    | 6         | 0            | 6        | 0   | 6        | 6    |           | ۲            |