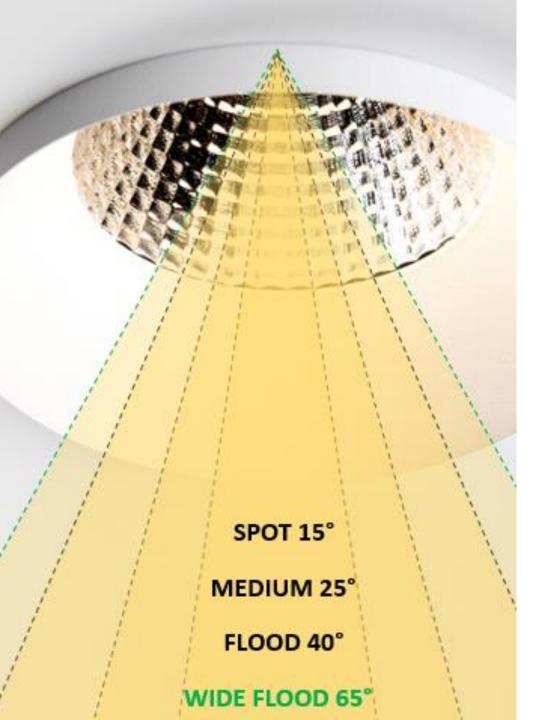

## Smart





#### Smart

Intelligent design, attractive finesse

#### About Smart

- One spotlight family, customisable to any space
- Versatility in orientation, accent and general lighting
- Mix and match form, size, colour and mounting





Classified

## Design



### Designs



Smart cake

Smart lotis

Smart kup



#### Sizes





#### Fixed or adjustable

• FIXED

Ø 48mm, Ø 82mm, Ø 115mm, Ø 160mm

#### ADJUSTABLE

Ø 82mm, Ø 115mm

Asymmetric tillting (30°)









#### Beam angles

#### Colours

All sizes





Black brushed

Bronze brushed

Champagne brushed

Silver bronze brushed



| SMART 82 |      |           | SMART 82 ADJ |          |     | SMART 48 |      |           |              |
|----------|------|-----------|--------------|----------|-----|----------|------|-----------|--------------|
| LOTIS    | CAKE | KUP       | LOTIS        | CAKE     | KUP | LOTIS    | CAKE | KUP       | LOTIS ASY    |
|          | 2    |           | Ø            | 0        | Ö   | 0        | 0    | ۲         | $\mathbf{O}$ |
| <b>(</b> | ۲    | <b>()</b> | 6            | <b>S</b> | 0   | <b>@</b> | 0    | <b>()</b> | $\mathbf{i}$ |
| 0        | ۲    | 0         | 0            | 6        | 0   | 0        | 0    | ۲         | •            |
| <b>@</b> | ۲    | 6