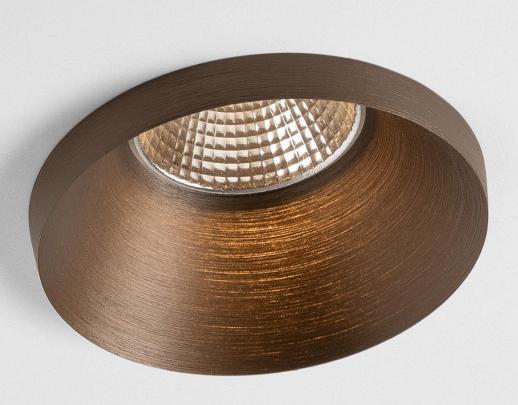

#### Fixed or adjustable

• FIXED

Ø 48mm, Ø 82mm, Ø 115mm, Ø 160mm

#### Colours

All sizes

Black brushed

Bronze brushed

Champagne brushed

Silver bronze brushed

| SMART 82 |      |           | SMART 82 ADJ |          |     | SMART 48 |      |           |              |
|----------|------|-----------|--------------|----------|-----|----------|------|-----------|--------------|
| LOTIS    | CAKE | KUP       | LOTIS        | CAKE     | KUP | LOTIS    | CAKE | KUP       | LOTIS ASY    |
|          | 2    |           | Ø            | 0        | Ö   | 0        | 0    | ۲         | $\mathbf{O}$ |
| <b>(</b> | ۲    | <b>()</b> | 6            | <b>S</b> | 0   | <b>@</b> | 0    | <b>()</b> | $\mathbf{i}$ |
| 0        | ۲    | 0         | 0            | 6        | 0   | 0        | 0    | ۲         | •            |
| <b>@</b> | ۲    | 6         | 0            | 6        | 0   | 6        | 6    |           | ۲            |