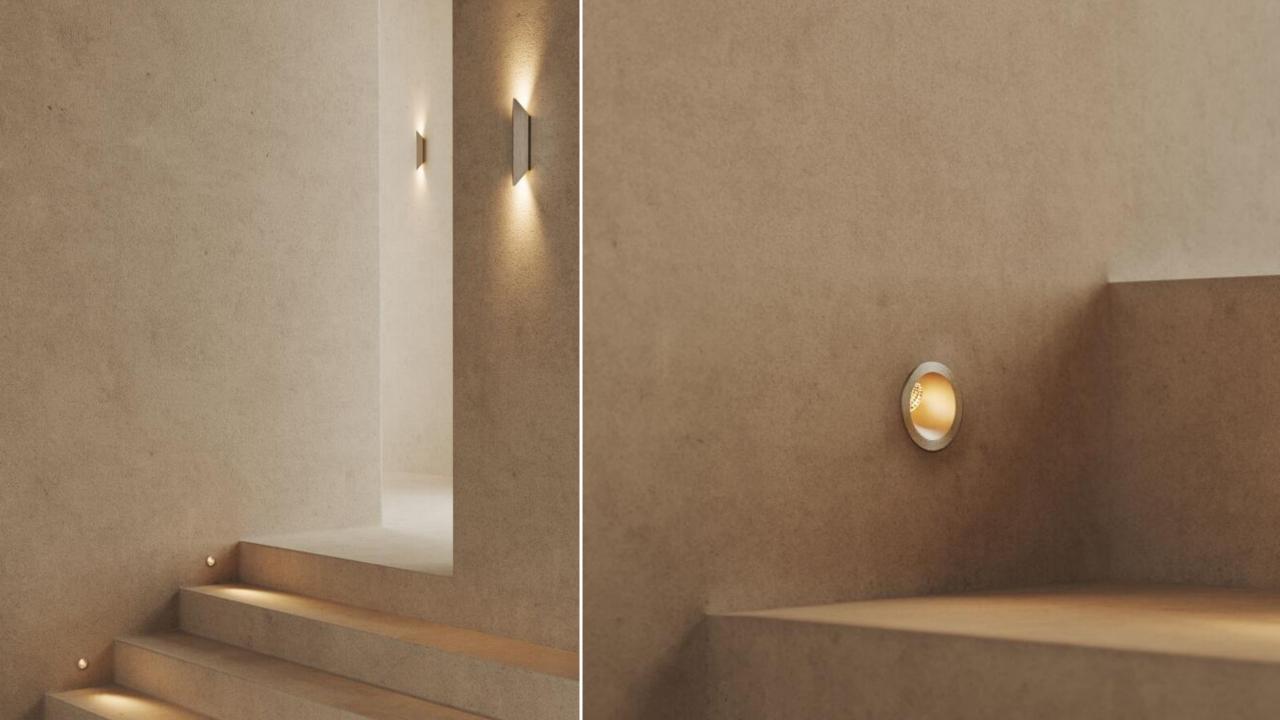

| 700mA        | 994lm         | 13W         |  |
|              |            | 350mA        | 1046lm        | 11W         |  |
| Ø 115        | LED        | 500mA 1434lm |               | 16W         |  |
|              |            | 700mA        | 1908lm        | 24W         |  |
|              |            | 500mA        | 1868lm        | 16W         |  |
|              |            | 700mA        | 700mA 2543lm  |             |  |
| Ø 100        | LED        | 900mA        | 3157lm        | 31W         |  |
| Ø 160        |            | 1050mA       | 1050mA 3651lm |             |  |
|              |            | 1200mA       | 4101lm        | 42W         |  |
|              |            | 1400mA       | 4721lm        | 50W         |  |







29

## Inspiration