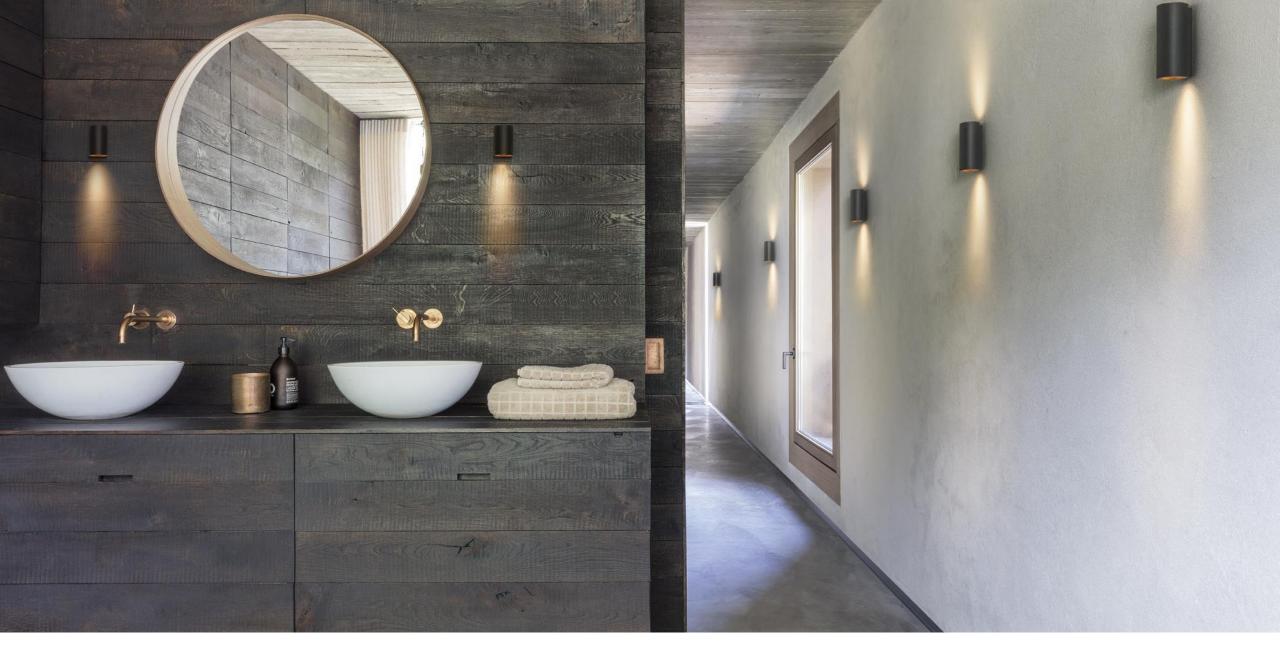

| 13W         |  |
|              |            | 350mA        | 1046lm        | 11W         |  |
| Ø 115        | LED        | 500mA 1434lm |               | 16W         |  |
|              |            | 700mA        | 1908lm        | 24W         |  |
|              |            | 500mA        | 1868lm        | 16W         |  |
|              |            | 700mA        | 700mA 2543lm  |             |  |
| Ø 100        | LED        | 900mA        | 3157lm        | 31W         |  |
| Ø 160        |            | 1050mA       | 1050mA 3651lm |             |  |
|              |            | 1200mA       | 4101lm        | 42W         |  |
|              |            | 1400mA       | 4721lm        | 50W         |  |







29

## Inspiration