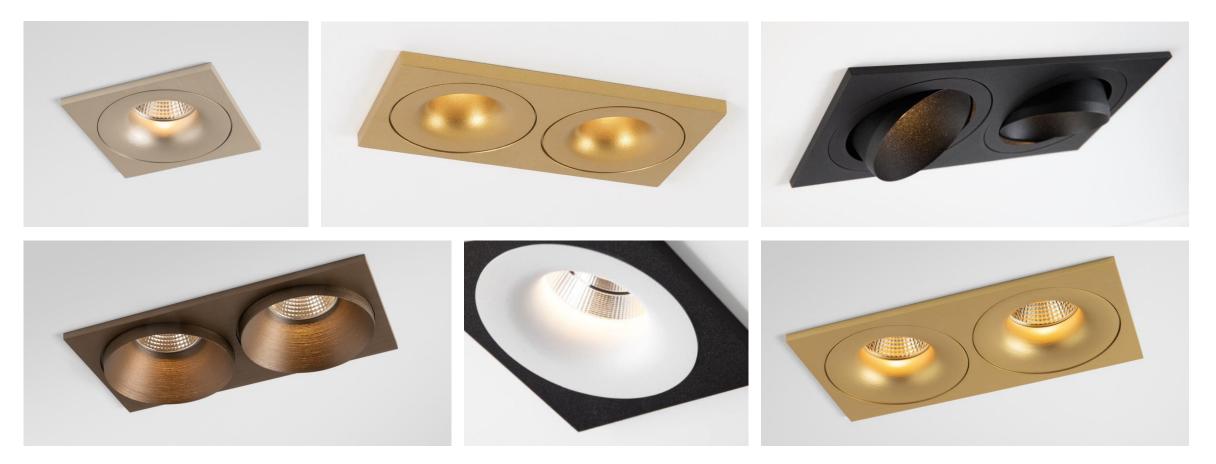

## Design

### Designs

Smart cake

Smart lotis

Smart kup

#### Colours

All sizes

Black brushed

Bronze brushed

Champagne brushed

Silver bronze brushed

| SMART 82 |      |           | SMART 82 ADJ |          |     | SMART 48 |      |           |              |
|----------|------|-----------|--------------|----------|-----|----------|------|-----------|--------------|
| LOTIS    | CAKE | KUP       | LOTIS        | CAKE     | KUP | LOTIS    | CAKE | KUP       | LOTIS ASY    |
|          | 2    |           | Ø            | 0        | Ö   | 0        | 0    | ۲         | $\mathbf{O}$ |
| <b>(</b> | ۲    | <b>()</b> | 6            | <b>S</b> | 0   | <b>@</b> | 0    | <b>()</b> | $\mathbf{i}$ |
| 0        | ۲    | 0         | 0            | 6        | 0   | 0        | 0    | ۲         | •            |
| <b>@</b> | ۲    | 6         | 0            | 6        | 0   | 6        | 6    |           | ۲            |