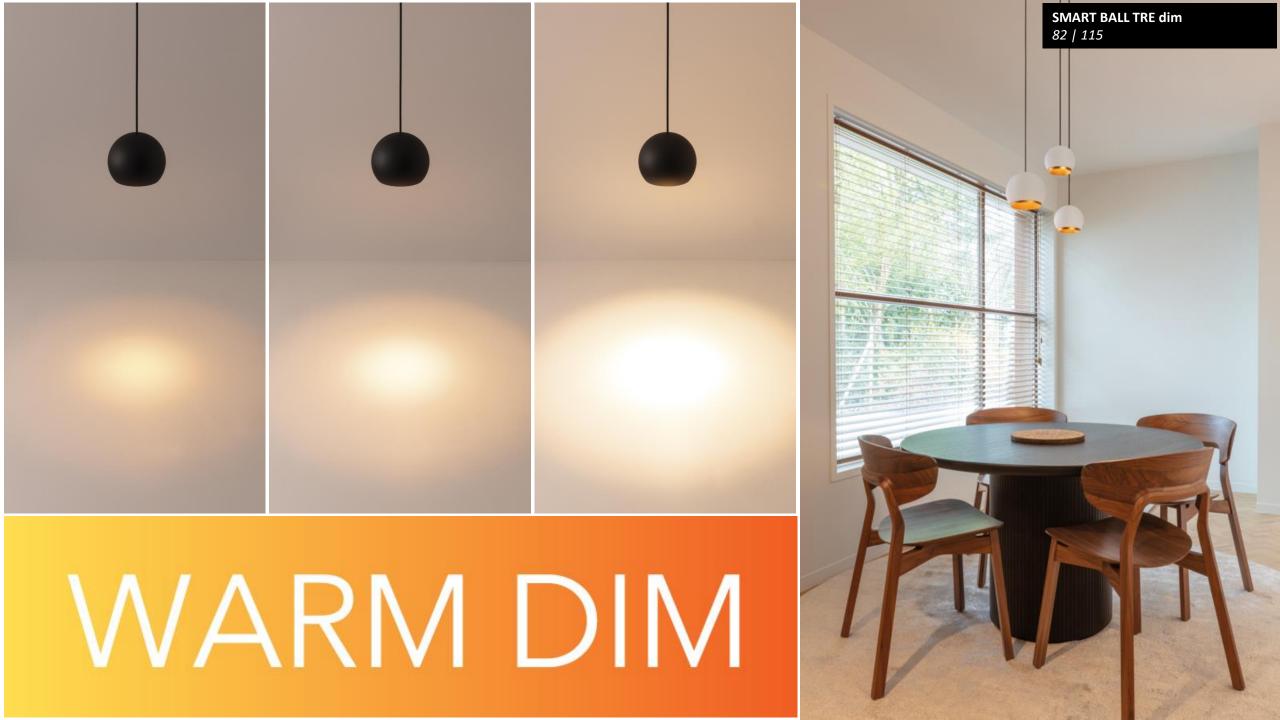

E     | KUP | LOTIS    | CAKE | KUP       | LOTIS ASY    |
|          | 2    |           | Ø            | 0        | Ö   | 0        | 0    | ۲         | $\mathbf{O}$ |
| <b>(</b> | ۲    | <b>()</b> | 6            | <b>S</b> | 0   | <b>@</b> | 0    | <b>()</b> | $\mathbf{i}$ |
| 0        | ۲    | 0         | 0            | 6        | 0   | 0        | 0    | ۲         | •            |
| <b>@</b> | ۲    | 6         | 0            | 6        | 0   | 6        | 6    |           | ۲            |



Classified

## Accessoires



Accessories





#### Smart mask

All sizes





#### Smart mask





#### Smart surface box







#### Configure your Smart surface box





#### Smart surface tubed







#### Smart tubed wall







#### Smart tubed suspension





# WARM DIM



#### Smart ball







#### Smart tubed 82 suspension track 230V





#### Overview





#### Broad lumen package

| PRODUCT TYPE | TECHNOLOGY | POWER SUPPLY | LUMEN OUTPUT  | POWER       |  |
|--------------|------------|--------------|---------------|-------------|--|
| <b>G</b> 49  |            | 350mA        | 89lm   224lm  | 1W   3W     |  |
| Ø 48         | LED        | 500mA        | 124lm   303lm | 1,5W   4,3W |  |
| Ø 82         |            | 350mA        | 576lm         | 6W          |  |
| Ø 82 adj.    | LED        | 500mA        | 773lm         | 9W          |  |
| Ø 115 adj.   |            | 700mA        | 994lm         | 13W         |  |
|              |            | 350mA        | 1046lm        | 11W         |  |
| Ø 115        | LED        | 500mA 1434lm |               | 16W         |  |
|