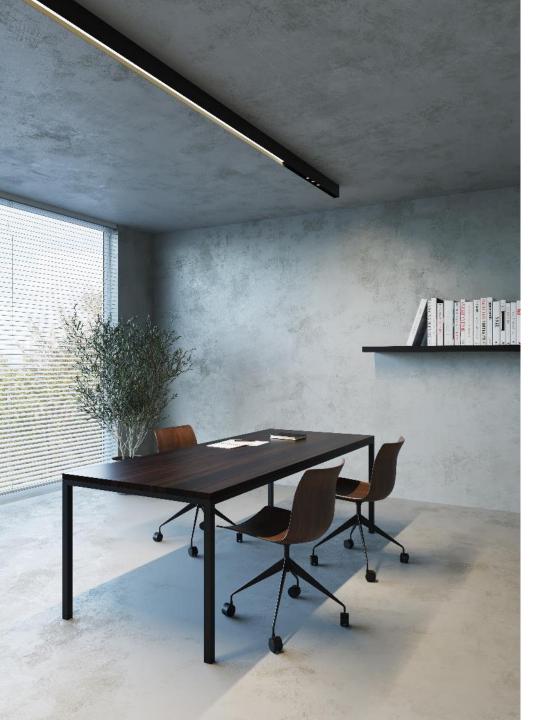

# SLD50 High





# SLD50 High

The perfect combination of design and power

## Perfect combination of SLD50 and SLD50 Naked







# Market segments

- Residential
- Hospitality
- Office
- Retail
- Public spaces

# Design



## Mounting











# Producttypes







### Colours







\* Combine powderpainted+powderpainted or powderpainted+anodized parts 2 anodized parts can not be combined



White struc

Black struc





### **Colour temperature**







### **Colour temperature | light intensity**

The right light with the right spectral content at the right time

#### **WORKSPACE**

Cool light level

Raise energy level

5500K



# **Colour temperature | light intensity**

#### **COFFEE BREAK**

Cool to warm light

Decrease light levels

Have a break and refresh

3000K



## **Colour temperature | light intensity**

#### **RELAXING SPACE**

Warm light level

Decrease light level

Melatonin production

2700K

#