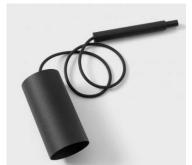

## Spot lighting: Modupoint

- Plug and play
- Combine with Marbulito Jack
- Combine with Modupoint stick and
  - Médard Jack
  - Marbulito Jack
  - Minude Jack

# SLD50 High + Medard