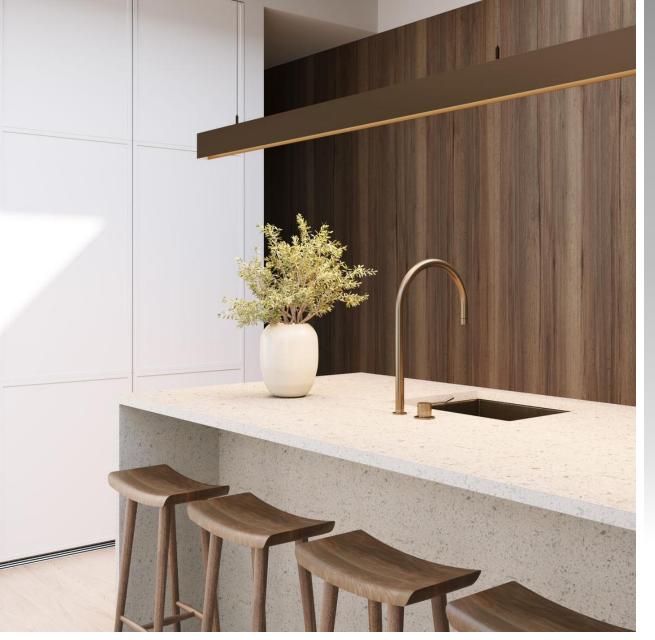

ase light level

Melatonin production

2700K

## Spot lighting: Modupoint

- Plug and play
- Combine with Marbulito Jack
- Combine with Modupoint stick and
  - Médard Jack
  - Marbulito Jack
  - Minude Jack















# SLD50 High + Marbulito



# SLD50 High + Medard



# **SLD50 High +** Marbulito



# **SLD50 High +** Minude



# Specifications





#### **DESIGN**

COLOURS THAT MATCH EVERY INTERIOR

EXTRUDED DIFFUSER

DIECAST ENDPLATES AND SUSPENSION BRACKETS



#### **APPLICATION**

RESIDENTIAL HOSPITALITY OFFICE RETAIL

RECESSED, SURFACE & SUSPENDED MOUNTING



#### **TECHNOLOGY**

SMALL, POWERFUL AND ADJUSTABLE SPOTLIGHT

**HUMAN CENTRIC LIGHTING** 

CONSISTENT COLOUR TEMPERATURES

GENERAL AND ACCENT LIGHTING

ACCURATE COLOUR RENDERING



# Inspiration