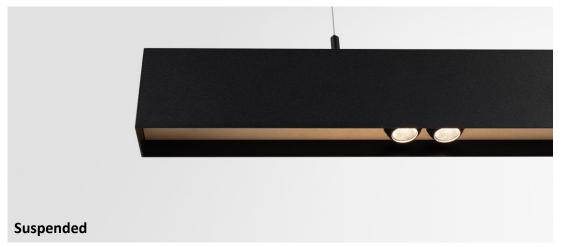

# SLD50 High





# SLD50 High

The perfect combination of design and power

## Perfect combination of SLD50 and SLD50 Naked







# Market segments

- Residential
- Hospitality
- Office
- Retail
- Public spaces

# Design



## Mounting











# Producttypes







### Colours







\* Combine powderpainted+powderpainted or powderpainted+anodized parts 2 anodized parts can not be combined



White struc

Black struc





### **Colour temperature**







### **Colour temperature | light intensity**

The right light with the right spectral content at the right time

#### **WORKSPACE**

Cool light level

Raise energy level

5500K



# **Colour temperature | light intensity**

#### **COFFEE BREAK**

Cool to warm light

Decrease light levels

Have a break and refresh

3000K



## **Colour temperature | light intensity**

#### **RELAXING SPACE**

Warm light level

Decrease light level

Melatonin production

2700K

## Spot lighting: Modupoint

- Plug and play
- Combine with Marbulito Jack
- Combine with Modupoint stick and
  - Mé