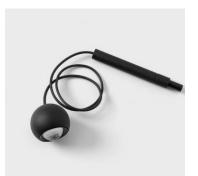

## Spot lighting: Modupoint

- Plug and play
- Combine with Marbulito Jack
- Combine with Modupoint stick and
  - Médard Jack
  - Marbulito Jack
  - Minude Jack

# SLD50 High + Marbulito

# **SLD50 High +** Marbulito