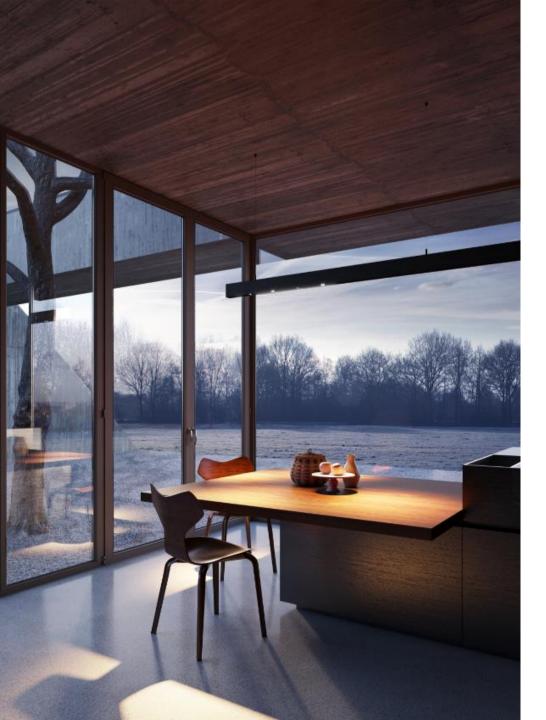

# SLD50 High





# SLD50 High

The perfect combination of design and power

## Perfect combination of SLD50 and SLD50 Naked







# Market segments

- Residential
- Hospitality
- Office
- Retail
- Public spaces

# Design



## Mounting











# Producttypes







### Colours







\* Combine powderpainted+powderpainted or powderpainted+anodized parts 2 anodized parts can not be combined



White struc

Black struc





### **Colour temperature**







### **Colour temperature | light intensity**

The right light with the right spectral content at the right time

#### **WORKSPACE**

Cool light level

Raise energy level

5500K



# **Colour temperature | light intensity**

#### **COFFEE BREAK**

Cool to warm light

Decrease light levels

Have a break and refresh

3000K



## **Colour temperature | light intensity**

#### **RELAXING SPACE**

Warm light level

Decrease light level

Melatonin production

2700K

## Spot lighting: Modupoint

- Plug and play
- Combine with Marbulito Jack
- Combine with Modupoint stick and
  - Médard Jack
  - Marbulito Jack
  - Minude Jack















# SLD50 High + Marbulito



# SLD50 High + Medard



# **SLD50 High +** Marbulito



# **SLD50 High +** Minude



# Specifications





#### **DESIGN**

COLOURS THAT MATCH EVERY INTERIOR

EXTRUDED DIFFUSER

DIECAST ENDPLATES AND SUSPENSION BRACKETS



#### **APPLICATION**

RESIDENTIAL HOSPITALITY OFFICE RETAIL

RECESSED, SURFACE & SUSPENDED MOUNTING



#### **TECHNOLOGY**

SMALL, POWERFUL AND ADJUSTABLE SPOTLIGHT

**HUMAN CENTRIC LIGHTING** 

CONSISTENT COLOUR TEMPERATURES

GENE