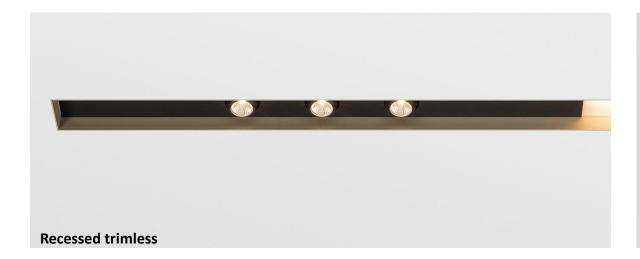

# SLD50 High





# SLD50 High

The perfect combination of design and power

## Perfect combination of SLD50 and SLD50 Naked







# Market segments

- Residential
- Hospitality
- Office
- Retail
- Public spaces

# Design



## Mounting











# Producttypes







### Colours







\* Combine powderpainted+powderpainted or powderpainted+anodized parts 2 anodized parts can not be combined



White struc

Black struc





### **Colour temperature**







### **Colour temperature | light intensity**

The right light with the right spectral content at the right time

#### **WORKSPACE**

Cool light level

Raise energy level

5500K



# **Colour temperature | light intensity**

#### **COFFEE BREAK**

Cool to warm light

Decrease light levels

Have a break and refresh

3000K



## **Colour temperature | light intensity**

#### **RELAXING SPACE**

Warm light level

Decrease light level

Melatonin production

2700K

## Spot lighting: Modupoint

- Plug and play
- Combine with Marbulito Jack
- Combine with Modupoint stick and