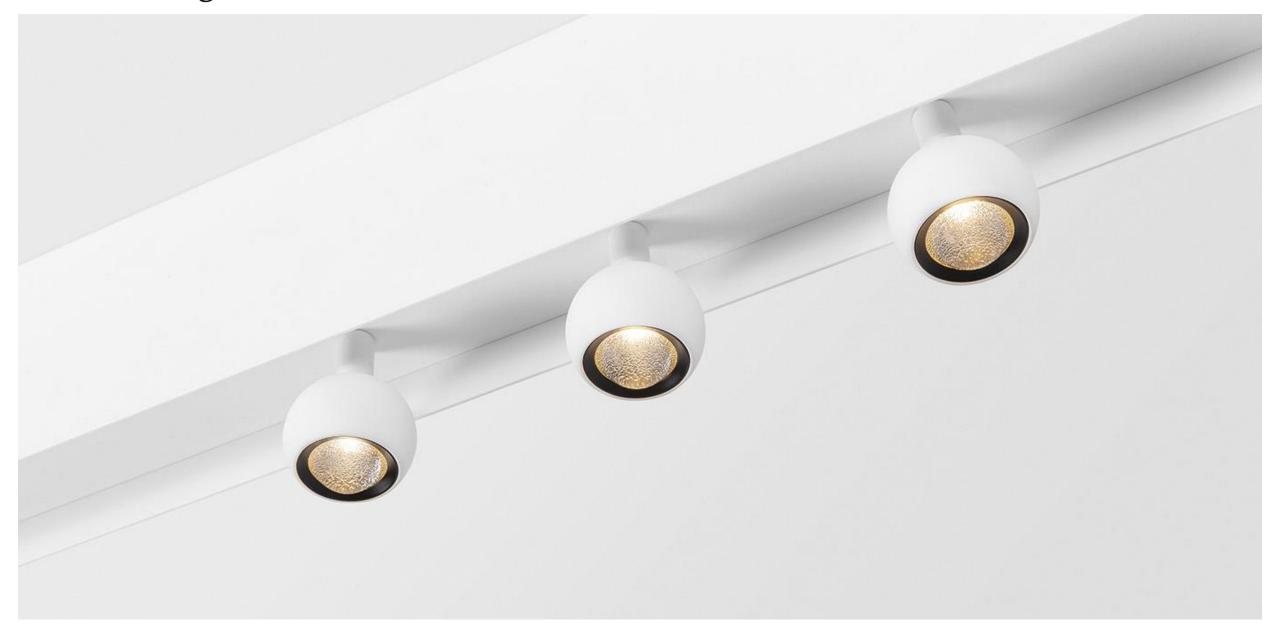

powderpainted+anodized parts 2 anodized parts can not be combined



White struc

Black struc





### **Colour temperature**







### **Colour temperature | light intensity**

The right light with the right spectral content at the right time

#### **WORKSPACE**

Cool light level

Raise energy level

5500K



# **Colour temperature | light intensity**

#### **COFFEE BREAK**

Cool to warm light

Decrease light levels

Have a break and refresh

3000K



## **Colour temperature | light intensity**

#### **RELAXING SPACE**

Warm light level

Decrease light level

Melatonin production

2700K

## Spot lighting: Modupoint

- Plug and play
- Combine with Marbulito Jack
- Combine with Modupoint stick and
  - Médard Jack
  - Marbulito Jack
  - Minude Jack















# SLD50 High + Marbulito



# SLD50 High + Medard



# **SLD50 High +** Marbulito



# **SLD50 High +** Minude



# Specifications





#### **DESIGN**

COLOURS THAT MATCH EVERY INTERIOR

EXTRUDED DIFFUSER

DIECAST ENDPLATES AND SUSPENSION BRACKETS



#### **APPLICATION**

RESIDENTIAL HOSPITALITY OFFICE RETAIL

RECESSED, SURFACE & SUSPENDED MOUNTING



#### **TECHNOLOGY**

SMALL, POWERFUL AND ADJUSTABLE SPOTLIGHT

**HUMAN CENTRIC LIGHTING** 

CONSISTENT COLOUR TEMPERATURES

GENERAL AND ACCENT LIGHTING

ACCURATE COLOUR RENDERING



# Inspiration