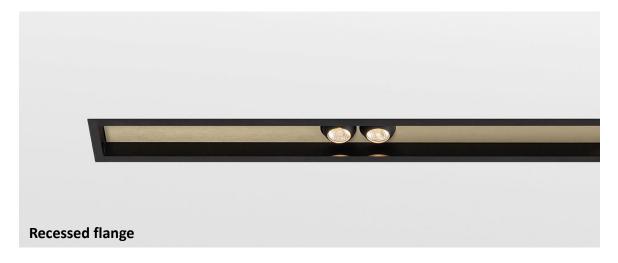

# SLD50 High





# SLD50 High

The perfect combination of design and power

## Perfect combination of SLD50 and SLD50 Naked







# Market segments

- Residential
- Hospitality
- Office
- Retail
- Public spaces

# Design



## Mounting











# Producttypes







### Colours







\* Combine powderpainted+powderpainted or powderpainted+anodized parts 2 anodized parts can not be combined



White struc

Black struc





### **Colour temperature**







### **Colour temperature | light intensity**

The right light with the right spectral content at the right time

#### **WORKSPACE**

Cool light level

Raise energy level

5500K



# **Colour temperature | light intensity**

#### **COFFEE BREAK**

Cool to warm light

Decrease light levels

Have a break and refresh

3000K



## **Colour temperature | light intensity**

#### **RELAXING SPACE**

Warm light level

Decrease light level

Melatonin production

2700K

## Spot lighting: Modupoint

- Plug and play
- Combine with Marbulito Jack
- Combine with Modupoint stick and
  -