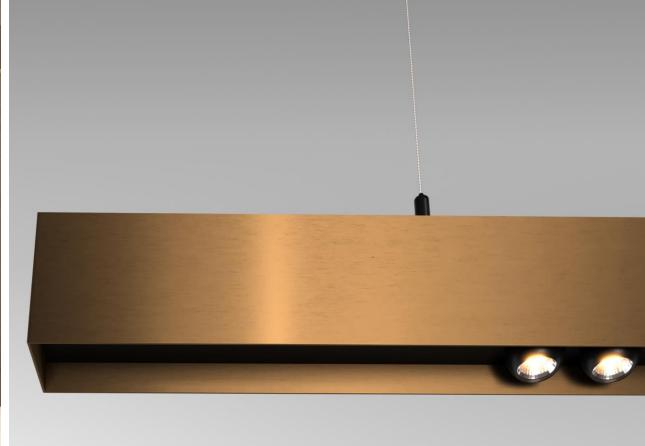

e light level

Melatonin production

2700K

## Spot lighting: Modupoint

- Plug and play
- Combine with Marbulito Jack
- Combine with Modupoint stick and
  - Médard Jack
  - Marbulito Jack
  - Minude Jack















# SLD50 High + Marbulito



# SLD50 High + Medard



# **SLD50 High +** Marbulito



# **SLD50 High +** Minude



# Specifications





#### **DESIGN**

COLOURS THAT MATCH EVERY INTERIOR

EXTRUDED DIFFUSER

DIECAST ENDPLATES AND SUSPENSION BRACKETS



#### **APPLICATION**

RESIDENTIAL HOSPITALITY OFFICE RETAIL

RECESSED, SURFACE & SUSPENDED MOUNTING



#### **TECHNOLOGY**

SMALL, POWERFUL AND ADJUSTABLE SPOTLIGHT

**HUMAN CENTRIC LIGHTING** 

CONSISTENT COLOUR TEMPERATURES

GENERAL AND ACCENT LIGHTING

ACCURATE COLOUR RENDERING



# Inspiration