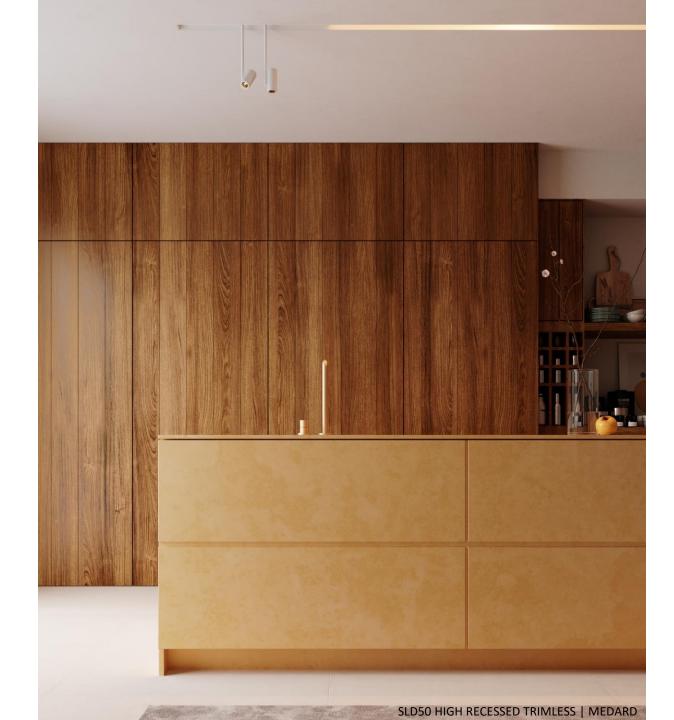

ecrease light level

Melatonin production

2700K

## Spot lighting: Modupoint

- Plug and play
- Combine with Marbulito Jack
- Combine with Modupoint stick and
  - Médard Jack
  - Marbulito Jack
  - Minude Jack















# SLD50 High + Marbulito



# SLD50 High + Medard



# **SLD50 High +** Marbulito



# **SLD50 High +** Minude



# Specifications





#### **DESIGN**

COLOURS THAT MATCH EVERY INTERIOR

EXTRUDED DIFFUSER

DIECAST ENDPLATES AND SUSPENSION BRACKETS



#### **APPLICATION**

RESIDENTIAL HOSPITALITY OFFICE RETAIL

RECESSED, SURFACE & SUSPENDED MOUNTING



#### **TECHNOLOGY**

SMALL, POWERFUL AND ADJUSTABLE SPOTLIGHT

**HUMAN CENTRIC LIGHTING** 

CONSISTENT COLOUR TEMPERATURES

GENERAL AND ACCENT LIGHTING

ACCURATE COLOUR RENDERING



# Inspiration