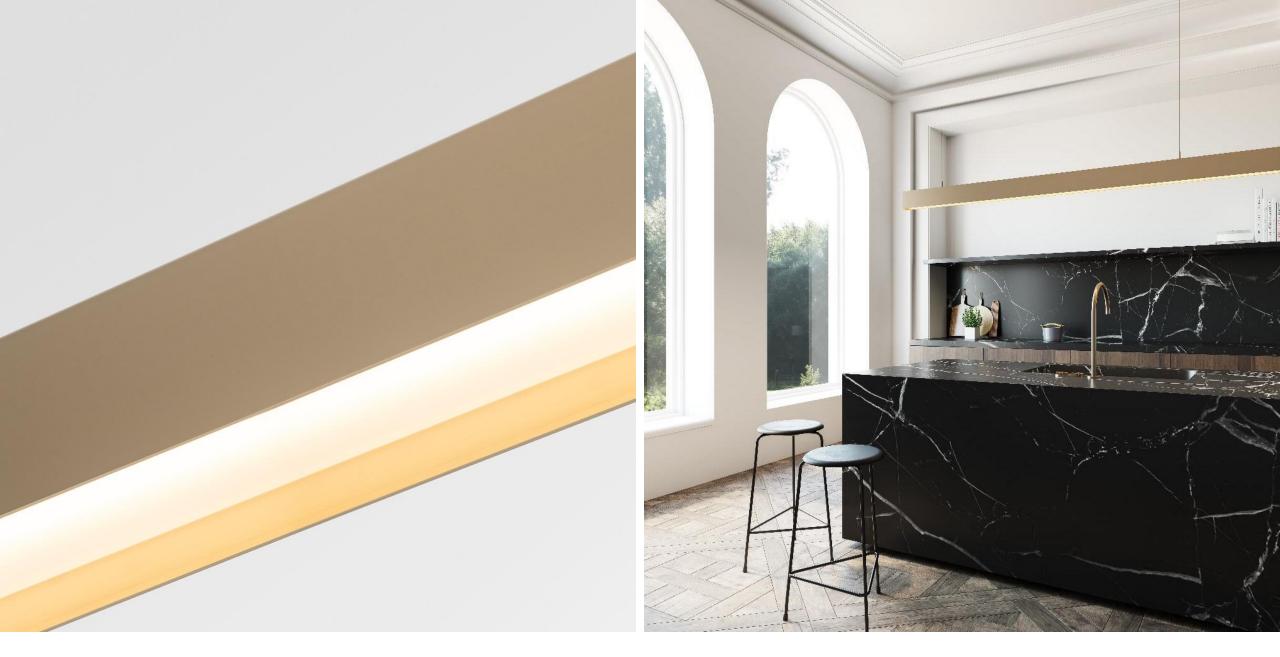

arm light level

Decrease light level

Melatonin production

2700K

## Spot lighting: Modupoint

- Plug and play
- Combine with Marbulito Jack
- Combine with Modupoint stick and
  - Médard Jack
  - Marbulito Jack
  - Minude Jack















# SLD50 High + Marbulito



# SLD50 High + Medard



# **SLD50 High +** Marbulito



# **SLD50 High +** Minude



# Specifications





#### **DESIGN**

COLOURS THAT MATCH EVERY INTERIOR

EXTRUDED DIFFUSER

DIECAST ENDPLATES AND SUSPENSION BRACKETS



#### **APPLICATION**

RESIDENTIAL HOSPITALITY OFFICE RETAIL

RECESSED, SURFACE & SUSPENDED MOUNTING



#### **TECHNOLOGY**

SMALL, POWERFUL AND ADJUSTABLE SPOTLIGHT

**HUMAN CENTRIC LIGHTING** 

CONSISTENT COLOUR TEMPERATURES

GENERAL AND ACCENT LIGHTING

ACCURATE COLOUR RENDERING



# Inspiration