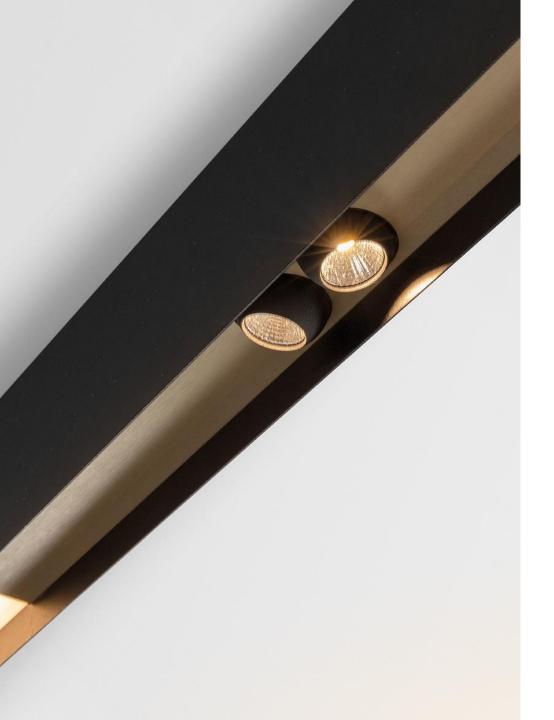

# SLD50 High





# SLD50 High

The perfect combination of design and power

## Perfect combination of SLD50 and SLD50 Naked







# Market segments

- Residential
- Hospitality
- Office
- Retail
- Public spaces

# Design



## Mounting











# Producttypes







### Colours







\* Combine powderpainted+powderpainted or powderpainted+anodized parts 2 anodized parts can not be combined



White struc

Black struc





### **Colour temperature**







### **Colour temperature | light intensity**

The right light with the right spectral content at the right time

#### **WORKSPACE**

Cool light level

Raise energy level

5500K



# **Colour temperature | light intensity**

#### **COFFEE BREAK**

Cool to warm light

Decrease light levels

Have a break and refresh

3000K



## **Colour temperature |