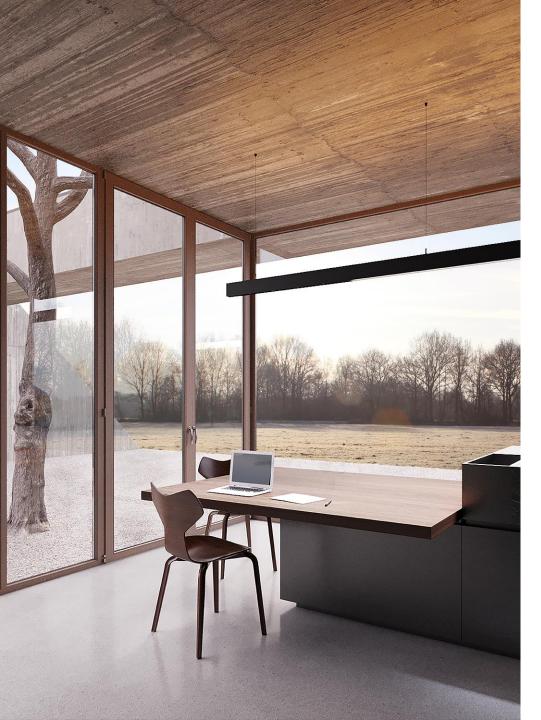

# SLD50 High





# SLD50 High

The perfect combination of design and power

## Perfect combination of SLD50 and SLD50 Naked







# Market segments

- Residential
- Hospitality
- Office
- Retail
- Public spaces

# Design



## Mounting











# Producttypes







### Colours







\* Combine powderpainted+powderpainted or powderpainted+anodized parts 2 anodized parts can not be combined



White struc

Black struc





### **Colour temperature**







### **Colour temperature | light intensity**

The right light with the right spectral content at the right time

#### **WORKSPACE**

Cool light level

Raise energy level

5500K



# **Colour temperature | light intensity**

#### **COFFEE BREAK**

Cool to warm light

Decrease light levels

Have a break and refresh

3000K



## **Colour temperature | light intensity**

#### **RELAXING SPACE**

Warm light level

Decrease light level

Melatonin production

2700K

## Spot lighting: Modupoint

- Plug and play
- Combine with Marbulito Jack
- Combine with Modupoint stick and
  - Médard Jack
  - Marbulito Jack
  - Minude Jack















# SLD50 High + Marbulito



# SLD50 High + Medard



# **SLD50 High +** Marbulito



# **SLD50 High +** Minude



# Specifications





#### **DESIGN**

COLOU