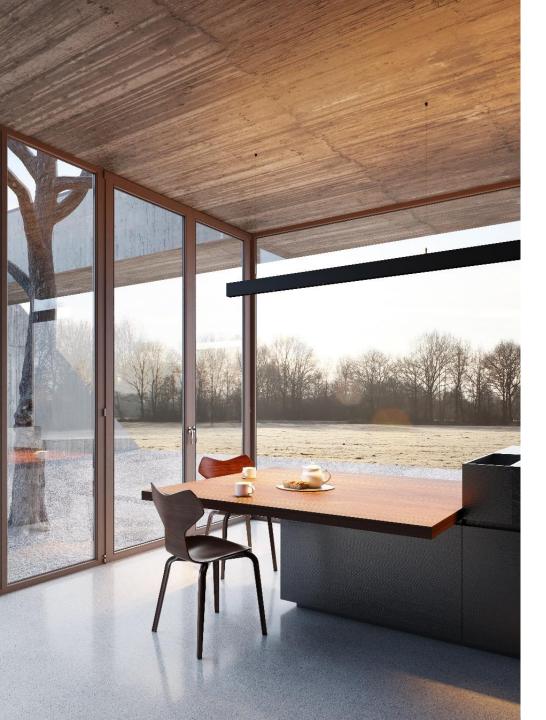

# SLD50 High





# SLD50 High

The perfect combination of design and power

## Perfect combination of SLD50 and SLD50 Naked







# Market segments

- Residential
- Hospitality
- Office
- Retail
- Public spaces

# Design



## Mounting











# Producttypes







### Colours







\* Combine powderpainted+powderpainted or powderpainted+anodized parts 2 anodized parts can not be combined



White struc

Black struc





### **Colour temperature**







### **Colour temperature | light intensity**

The right light with the right spectral content at the right time

#### **WORKSPACE**

Cool light level

Raise energy level

5500K



# **Colour temperature | light intensity**

#### **COFFEE BREAK**

Cool to warm light

Decrease light levels

Have a break and refresh

3000K



## **Colour temperature | light intensity**

#### **RELAXING SPACE**

Warm light level

Decrease light level

Melatonin production

2700K

## Spot lighting: Modupoint

- Plug and play
- Combine with Marbulito Jack
- Combine with Modupoint stick and
  - Médard Jack
  - Marbulito Jack
  - Minude Jack















# SLD50 High + Marbulito



# SLD50 High + Medard



# **SLD50 High +** Marbulito



# **SLD50 High +** Minude



# Specifications





#### **DESIGN**

COLOURS THAT MATCH EVERY INTERIOR

EXTRUDED DIFFUSER

DIECAST ENDPLATES AND SUSPENSION BRACKETS



#### **APPLICATION**

RESIDENTIAL HOSPITALITY OFFICE RETAIL

RECESSED, SURFACE & SUSPE