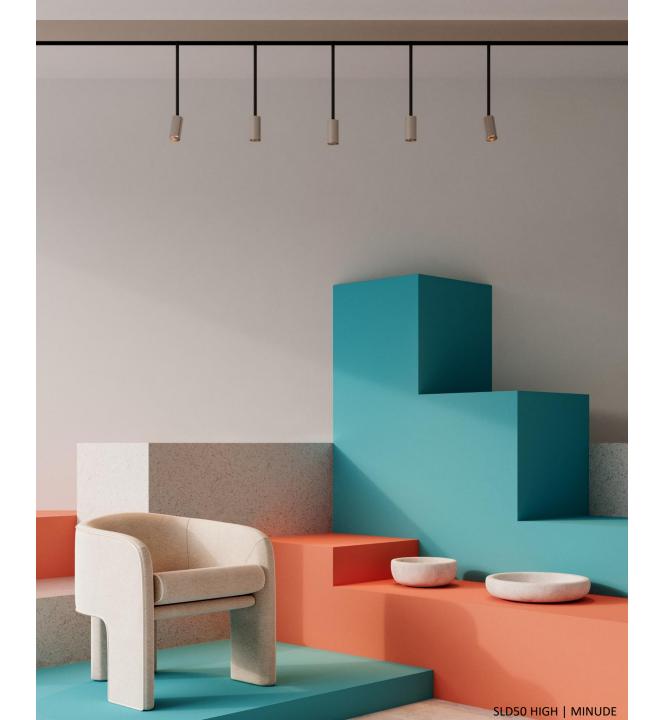

light level

Decrease light level

Melatonin production

2700K

## Spot lighting: Modupoint

- Plug and play
- Combine with Marbulito Jack
- Combine with Modupoint stick and
  - Médard Jack
  - Marbulito Jack
  - Minude Jack















# SLD50 High + Marbulito



# SLD50 High + Medard



# **SLD50 High +** Marbulito



# **SLD50 High +** Minude



# Specifications





#### **DESIGN**

COLOURS THAT MATCH EVERY INTERIOR

EXTRUDED DIFFUSER

DIECAST ENDPLATES AND SUSPENSION BRACKETS



#### **APPLICATION**

RESIDENTIAL HOSPITALITY OFFICE RETAIL

RECESSED, SURFACE & SUSPENDED MOUNTING



#### **TECHNOLOGY**

SMALL, POWERFUL AND ADJUSTABLE SPOTLIGHT

**HUMAN CENTRIC LIGHTING** 

CONSISTENT COLOUR TEMPERATURES

GENERAL AND ACCENT LIGHTING

ACCURATE COLOUR RENDERING



# Inspiration