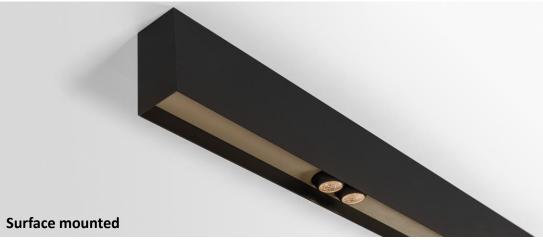

# SLD50 High





# SLD50 High

The perfect combination of design and power

## Perfect combination of SLD50 and SLD50 Naked







# Market segments

- Residential
- Hospitality
- Office
- Retail
- Public spaces

# Design



## Mounting











# Producttypes







### Colours







\* Combine powderpainted+powderpainted or powderpainted+anodized parts 2 anodized parts can not be combined



White struc

Black struc





### **Colour temperature**







### **Colour temperature | light intensity**

The right light with the right spectral content at the right time

#### **WORKSPACE**

Cool light level

Raise energy level

5500K



# **Colour temperature | light intensity**

#### **COFFEE BREAK**

Cool to warm light

Decrease light levels

Have a break and refresh

3000K



## **Colour temperature | light intensity**

#### **RELAXING SPACE**

Warm light level

Decrease light level

Melatonin production

2700K

## Spot lighting: Modupoint

- Plug and play
- Combine with Marbulito Jack
- Combine with Modupoint stick and