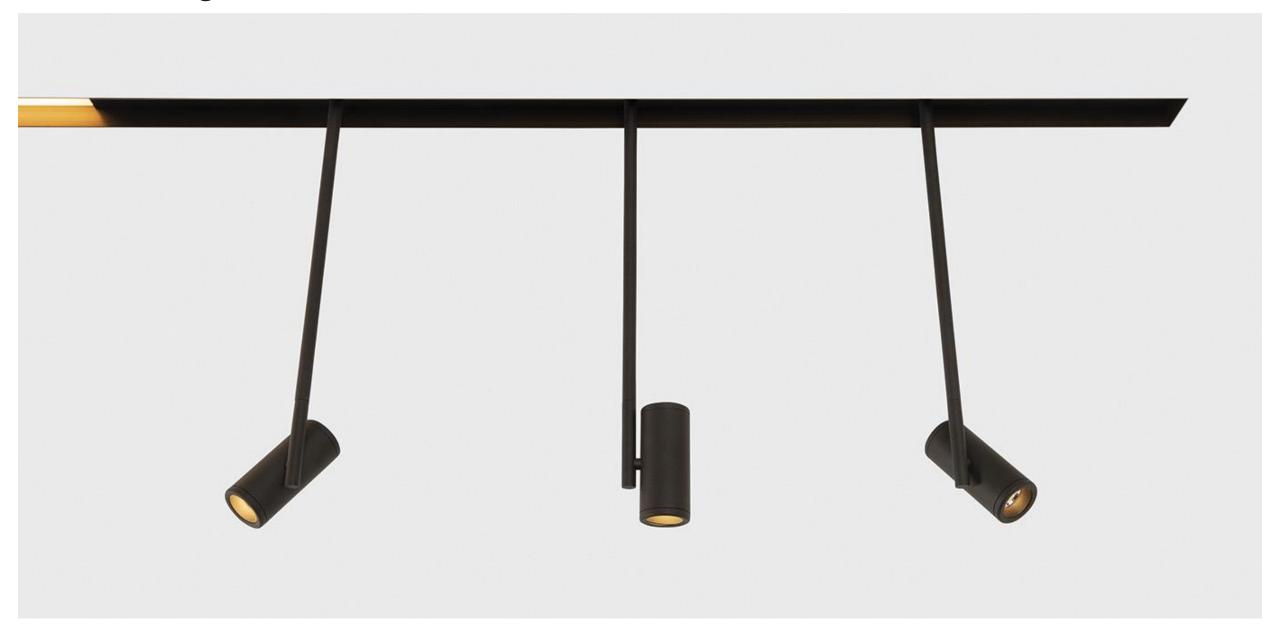

## Spot lighting: Modupoint

- Plug and play
- Combine with Marbulito Jack
- Combine with Modupoint stick and
  - Médard Jack
  - Marbulito Jack
  - Minude Jack

# SLD50 High + Marbulito

# **SLD50 High +** Marbulito

# **SLD50 High +** Minude