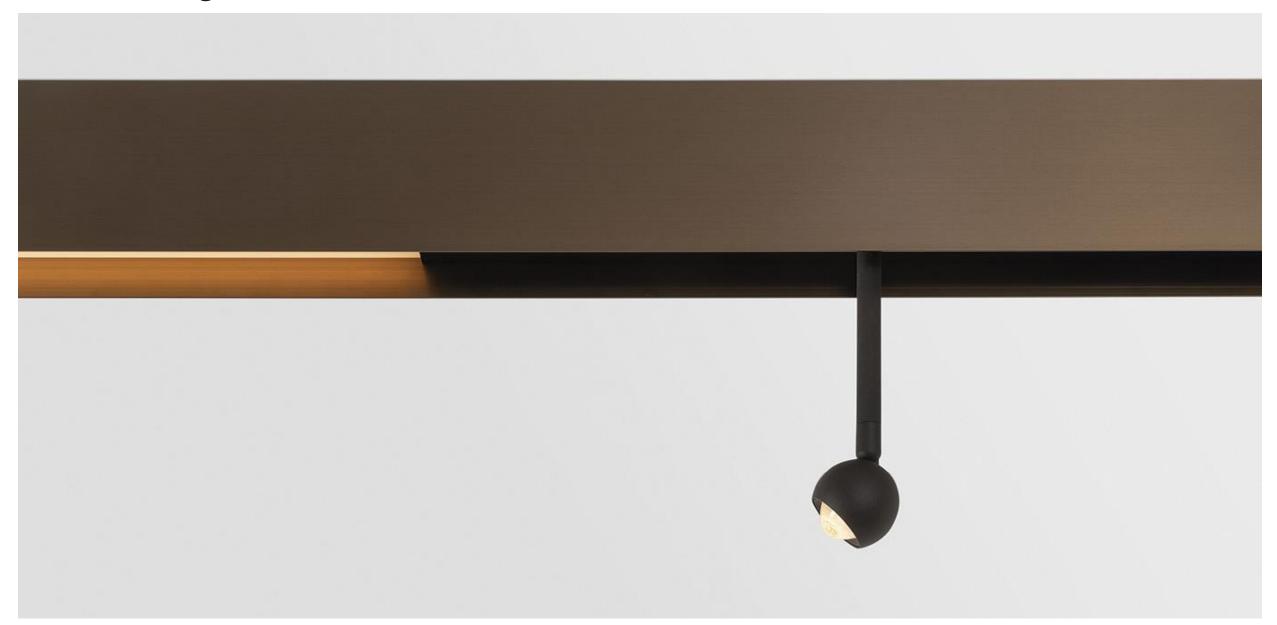

combined



White struc

Black struc





### **Colour temperature**







### **Colour temperature | light intensity**

The right light with the right spectral content at the right time

#### **WORKSPACE**

Cool light level

Raise energy level

5500K



# **Colour temperature | light intensity**

#### **COFFEE BREAK**

Cool to warm light

Decrease light levels

Have a break and refresh

3000K



## **Colour temperature | light intensity**

#### **RELAXING SPACE**

Warm light level

Decrease light level

Melatonin production

2700K

## Spot lighting: Modupoint

- Plug and play
- Combine with Marbulito Jack
- Combine with Modupoint stick and
  - Médard Jack
  - Marbulito Jack
  - Minude Jack















# SLD50 High + Marbulito



# SLD50 High + Medard



# **SLD50 High +** Marbulito



# **SLD50 High +** Minude



# Specifications





#### **DESIGN**

COLOURS THAT MATCH EVERY INTERIOR

EXTRUDED DIFFUSER

DIECAST ENDPLATES AND SUSPENSION BRACKETS



#### **APPLICATION**

RESIDENTIAL HOSPITALITY OFFICE RETAIL

RECESSED, SURFACE & SUSPENDED MOUNTING



#### **TECHNOLOGY**

SMALL, POWERFUL AND ADJUSTABLE SPOTLIGHT

**HUMAN CENTRIC LIGHTING** 

CONSISTENT COLOUR TEMPERATURES

GENERAL AND ACCENT LIGHTING

ACCURATE COLOUR RENDERING



# Inspiration