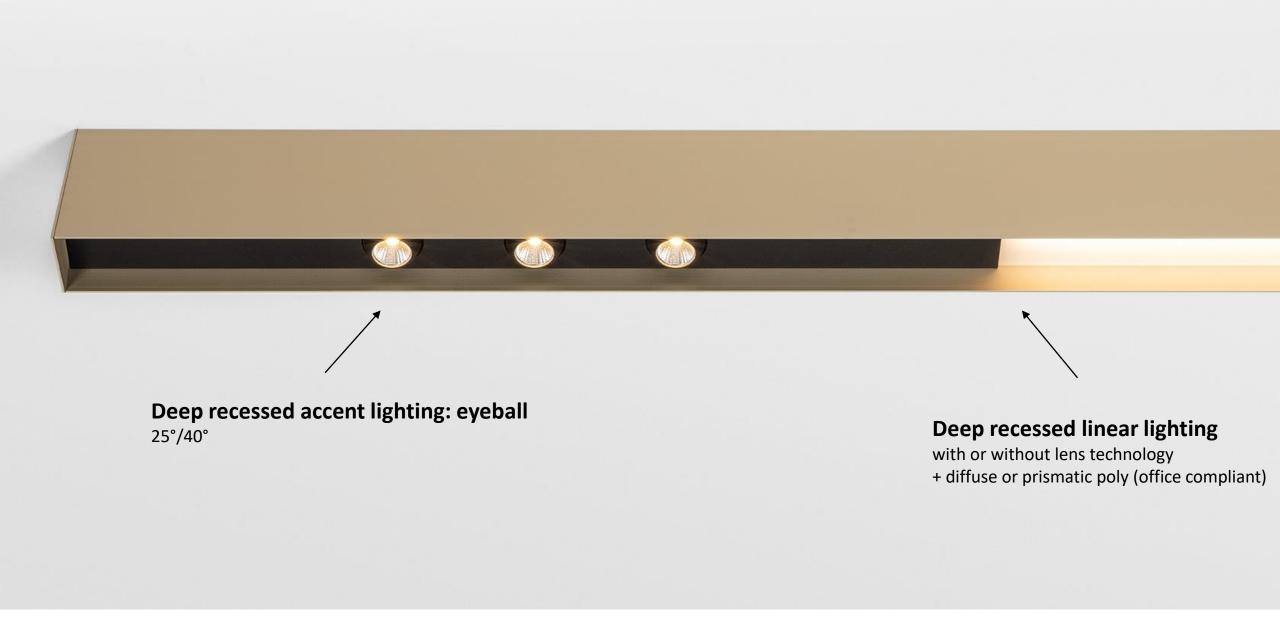

# SLD50 High





# SLD50 High

The perfect combination of design and power

## Perfect combination of SLD50 and SLD50 Naked







# Market segments

- Residential
- Hospitality
- Office
- Retail
- Public spaces

# Design



## Mounting











# Producttypes







### Colours







\* Combine powderpainted+powderpainted or powderpainted+anodized parts 2 anodized parts can not be combined



White struc

Black struc





### **Colour temperature**







### **Colour temperature | light intensity**

The right light with the right spectral content at the right time

#### **WORKSPACE**

Cool light level

Raise energy level

5500K



# **Colour temperature | light intensity**

#### **COFFEE BREAK**

Cool to warm light

Decrease light levels

Have a break and refresh

3000K



## **Colour temperature | light intensity**

#### **RELAXING SPACE**

Warm light level

Decrease light level

Melatonin production

2700K

## Spot lighting: Modupoint

- Plug and play
- Combine with Marbulito Jack
- Combine with Modupoint stick and
  - Médard Jack
  - Marbulito Jack
  - Minude Jack















# SLD50 High + Marbulito



# SLD50 High + Medard



# **SLD50 High +** Marbulito



# **SLD50 High +** Minude



# Specif