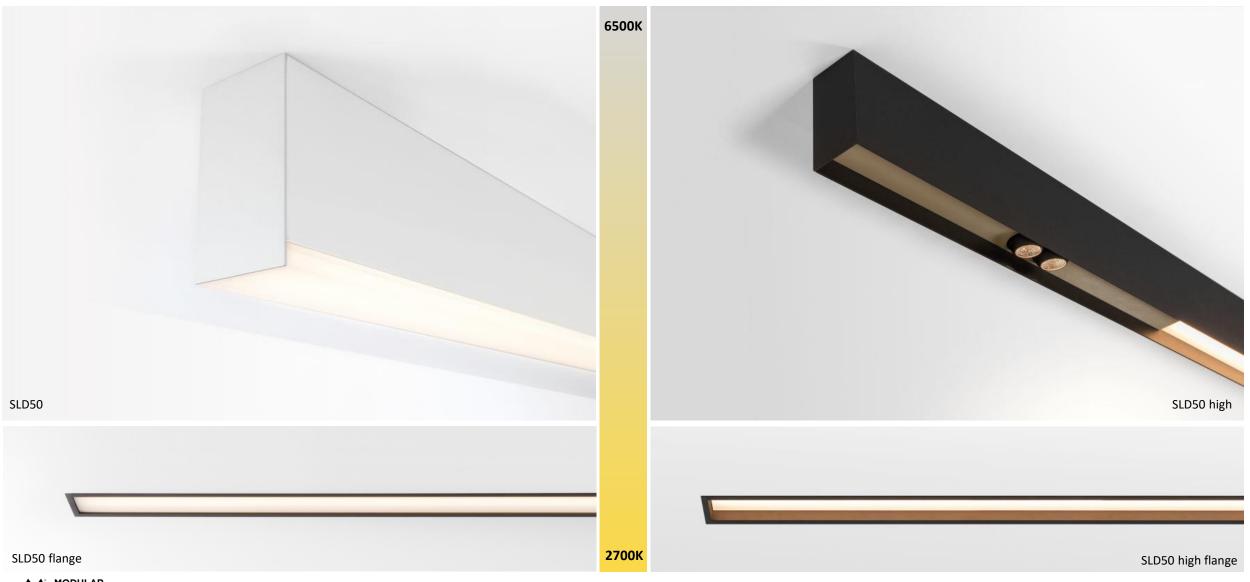

# Producttypes

### Colours

\* Combine powderpainted+powderpainted or powderpainted+anodized parts 2 anodized parts can not be combined

White struc

Black struc