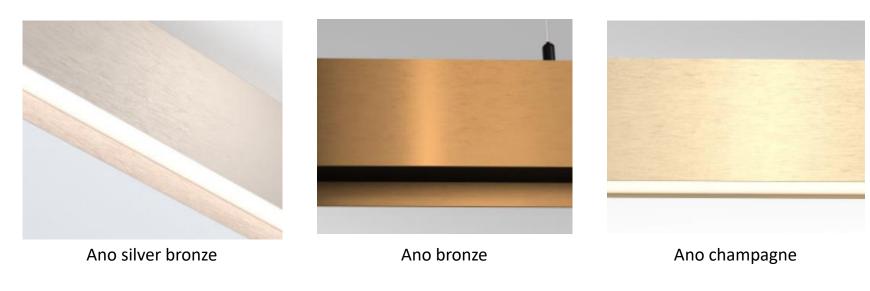

### Colours

\* Combine powderpainted+powderpainted or powderpainted+anodized parts 2 anodized parts can not be combined

White struc

Black struc