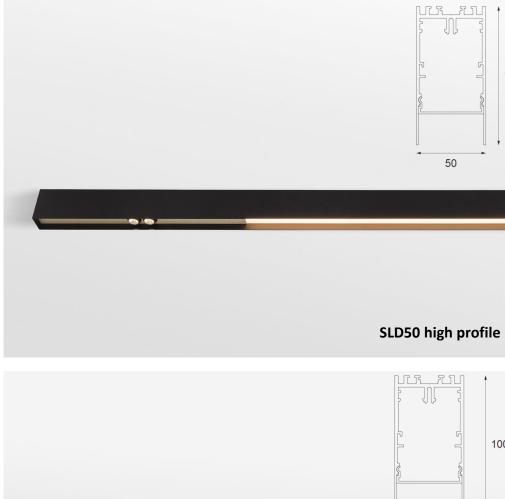

# SLD50 High

# SLD50 High

The perfect combination of design and power

# Design