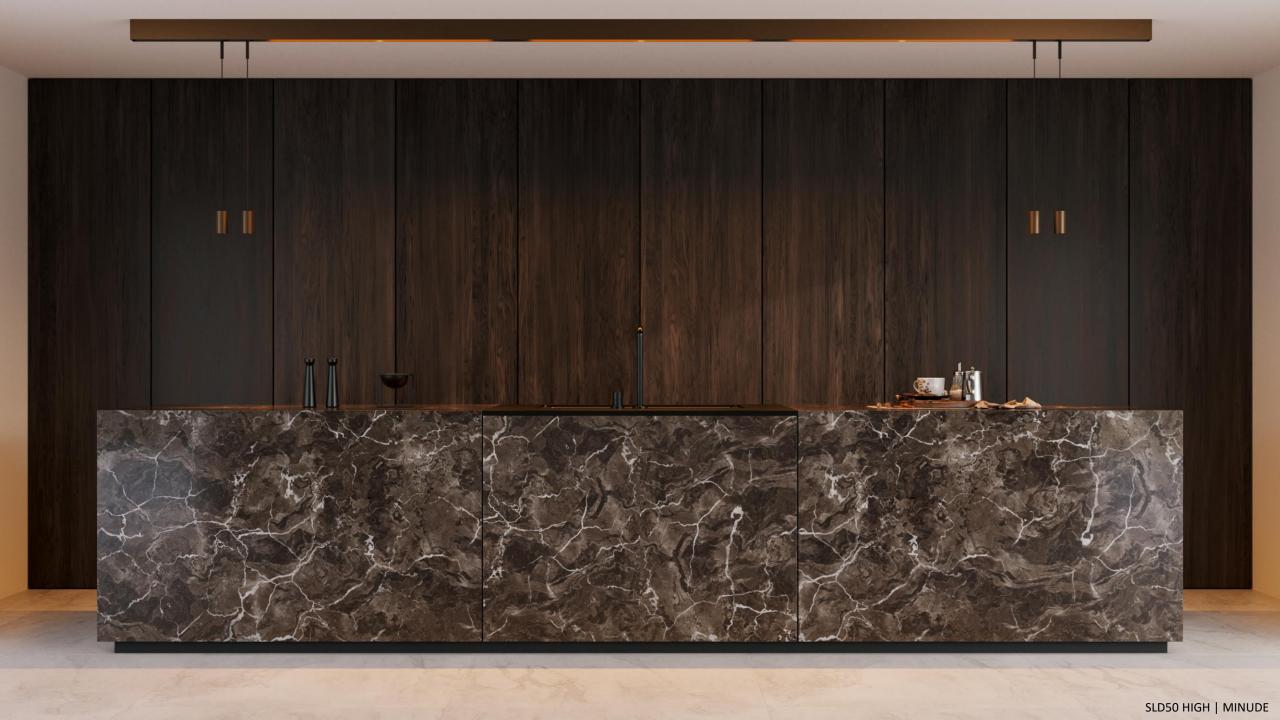

Warm light level

Decrease light level

Melatonin production

2700K

## Spot lighting: Modupoint

- Plug and play
- Combine with Marbulito Jack
- Combine with Modupoint stick and
  - Médard Jack
  - Marbulito Jack
  - Minude Jack















# SLD50 High + Marbulito



# SLD50 High + Medard



# **SLD50 High +** Marbulito



# **SLD50 High +** Minude



# Specifications





#### **DESIGN**

COLOURS THAT MATCH EVERY INTERIOR

EXTRUDED DIFFUSER

DIECAST ENDPLATES AND SUSPENSION BRACKETS



#### **APPLICATION**

RESIDENTIAL HOSPITALITY OFFICE RETAIL

RECESSED, SURFACE & SUSPENDED MOUNTING



#### **TECHNOLOGY**

SMALL, POWERFUL AND ADJUSTABLE SPOTLIGHT

**HUMAN CENTRIC LIGHTING** 

CONSISTENT COLOUR TEMPERATURES

GENERAL AND ACCENT LIGHTING

ACCURATE COLOUR RENDERING



# Inspiration