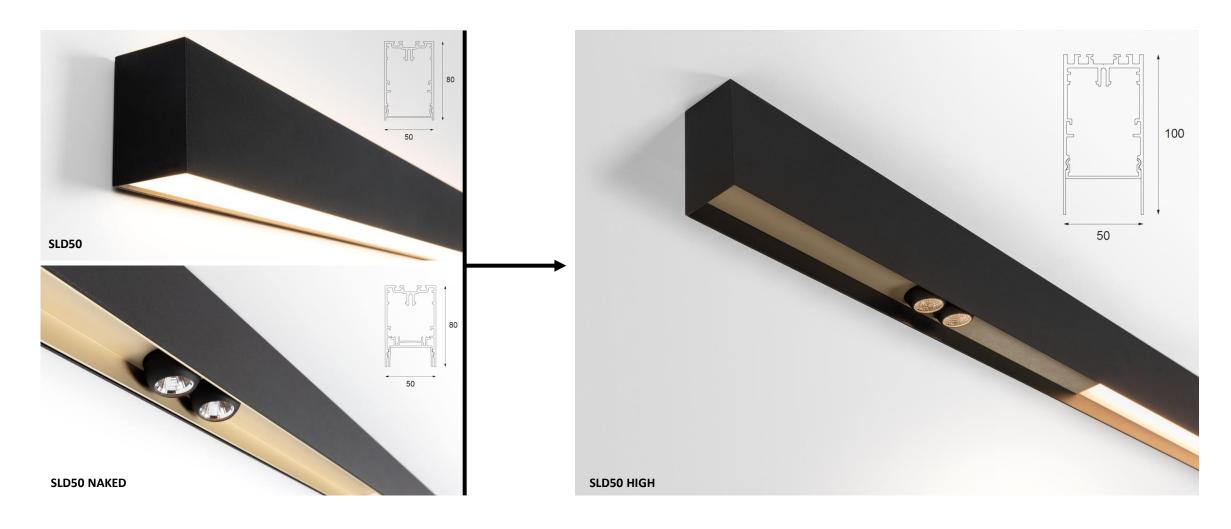

# SLD50 High





# SLD50 High

The perfect combination of design and power

## Perfect combination of SLD50 and SLD50 Naked







# Market segments

- Residential
- Hospitality
- Office
- Retail
- Public spaces

# Design



## Mounting











# Producttypes







### Colours







\* Combine powderpainted+powderpainted or powderpainted+anodized parts 2 anodized parts can not be combined



White struc

Black struc





### **Colour temperature**







### **Colour temperature | light intensity**

The right light with the right spectral content at the right time

#### **WORKSPACE**

Cool light level

Raise energy level

5500K



# **Colour temperature | light intensity**

#### **COFFEE BREAK**

Cool to warm light

Decrease light levels

Have a break and refresh

3000K



## **Colour temperature | light intensity**

#### **RELAXING SPACE**

Warm light level

Decrease light level

Melatonin production

2700