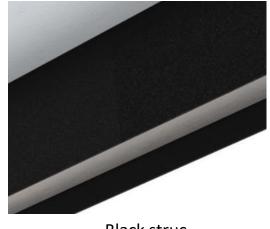

### Colours

\* Combine powderpainted+powderpainted or powderpainted+anodized parts 2 anodized parts can not be combined

White struc

Black struc