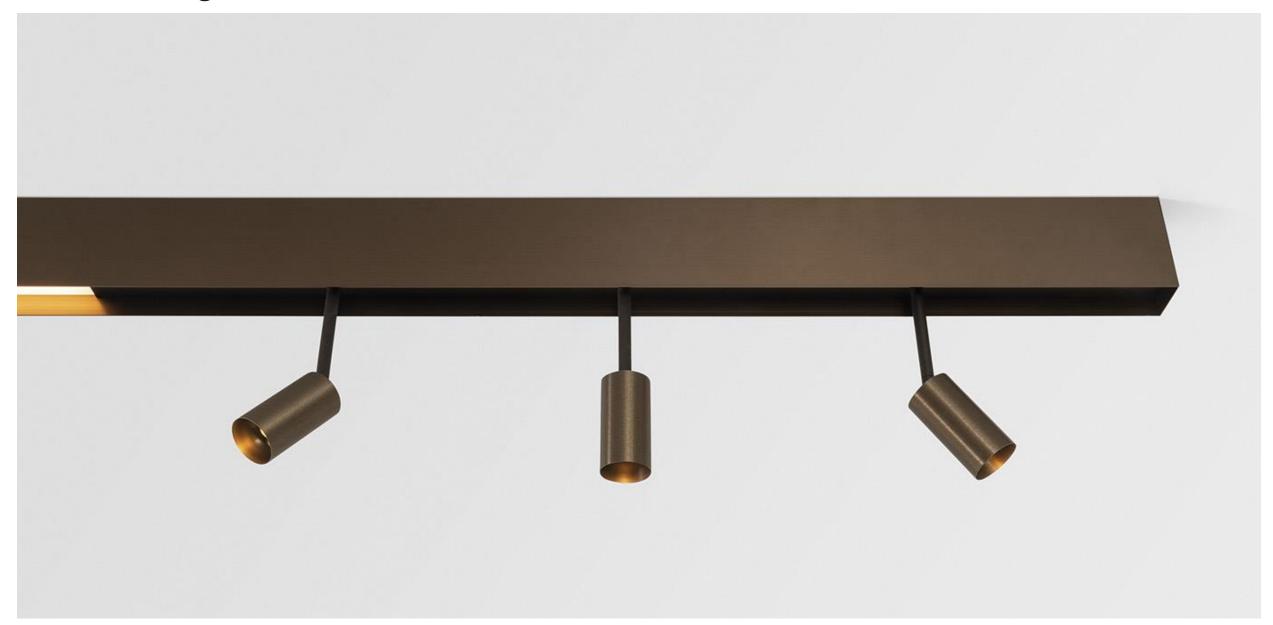

# Producttypes

### Colours

\* Combine powderpainted+powderpainted or powderpainted+anodized parts 2 anodized parts can not be combined

White struc

Black struc