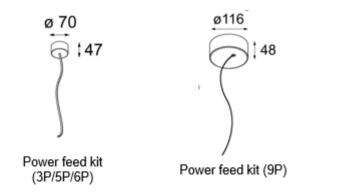

#### Power feed options

Power feed kit = connection box + cable -> max length of 2m •

Connection box + cable -> max length of 4m (= suspension set length) •

(3P/5P/6P)

Connection box (9P)

Design features