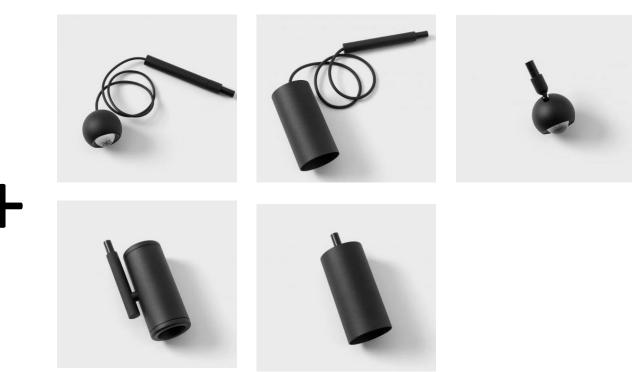

#### Linear lighting down...

- Deep recessed naked inner profile
- Semih-recessed naked linear LED

- Tube: 3 lengths (930/1230/1530 mm)
- Min. distance between 2 tubes: 65 mm

• Profile: max. 4m without interruption

#### ... or up

- Continuous covered uplight LED-strip
- Choose your preferred length