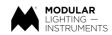

s
- 180° connection to configure > 4m
- Ultra thin wall bracket
- Suspension set with steel cable of max. 4m (alu, balc struc, white struc)





#### Power feed options

Power feed kit = connection box + cable -> max length of 2m •



Connection box + cable -> max length of 4m (= suspension set length) •





(3P/5P/6P)

Connection box (9P)



Design features





#### Easy installation

- Height adjustment at profile level
- Suspension brackets are slidable over the complete profile length, even with uplight
- Inner and outer profile click together









#### TECHNOLOGY

24V LEDSTRIP UPLIGHTER COVERED BY A POLYCARBONATE DIFFUSER

LINEAR DOWNLIGHTING IN 3 LENGTHS

SMALL, POWERFUL AND ADJUSTABLE SPOTLIGHT

GENERAL AND ACCENT LIGHTING

ACCURATE COLOUR RENDERING



## Inspiration