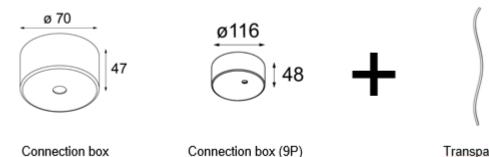

#### Power feed options

Power feed kit = connection box + cable -> max length of 2m •

Connection box + cable -> max length of 4m (= suspension set length) •

(3P/5P/6P)

Connection box (9P)

Design features