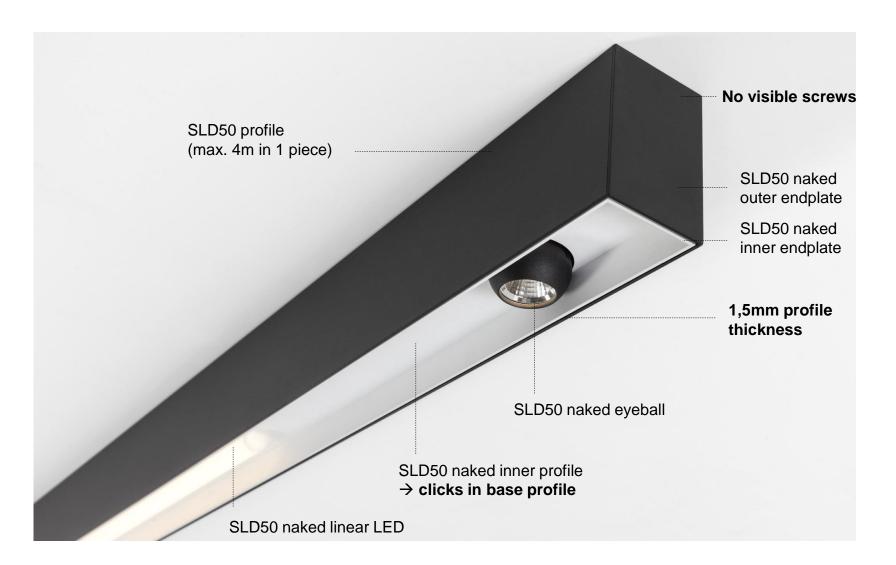

## Design

Mounting

#### Linear lighting down...

- Deep recessed naked inner profile
- Semih-recessed naked linear LED

- Tube: 3 lengths (930/1230/1530 mm)
- Min. distance between 2 tubes: 65 mm

• Profile: max. 4m without interruption

#### Easy installation

- Height adjustment at profile level
- Suspension brackets are slidable over the complete profile length, even with uplight
- Inner and outer profile click together