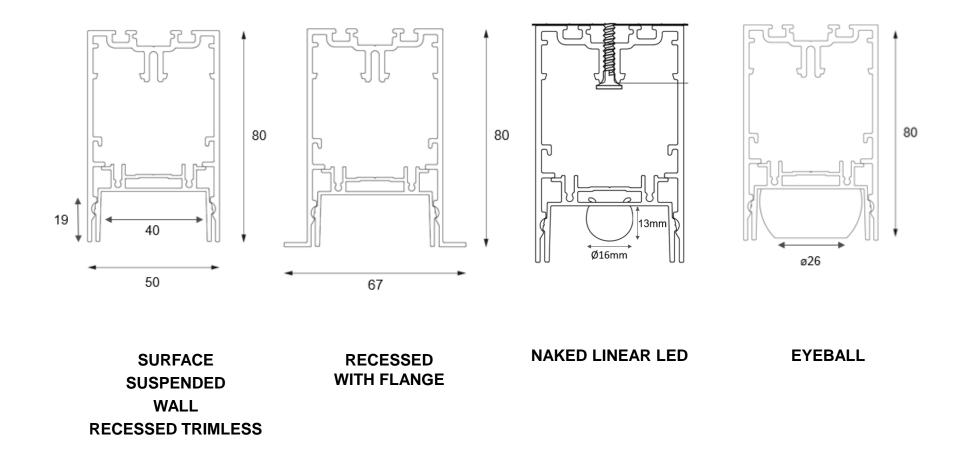

#### Colour options: outer profiles

White struc

Black struc

Ano silver bronze

Ano bronze

MODULAR LIGHTING – INSTRUMENTS - all colours can be combined with each other

- other RAL-colours on demand

### Colour options: inner profiles and eyeballs

#### Inner profile

Eyeball

MODULAR LIGHTING – INSTRUMENTS

- all colours can be combined with each other - other RAL-colours on demand