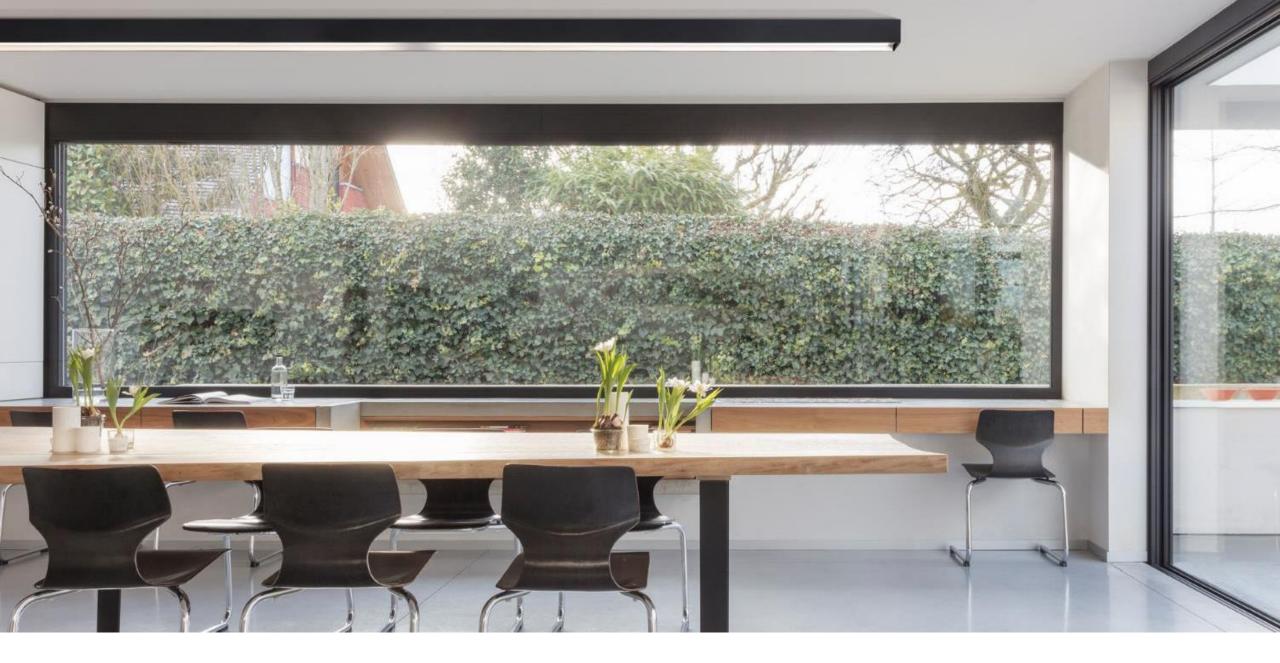

- 180° connection to configure > 4m
- Ultra thin wall bracket
- Suspension set with steel cable of max. 4m (alu, balc struc, white struc)





#### Power feed options

Power feed kit = connection box + cable -> max length of 2m •



Connection box + cable -> max length of 4m (= suspension set length) •





(3P/5P/6P)

Connection box (9P)



Design features





#### Easy installation

- Height adjustment at profile level
- Suspension brackets are slidable over the complete profile length, even with uplight
- Inner and outer profile click together









#### TECHNOLOGY

24V LEDSTRIP UPLIGHTER COVERED BY A POLYCARBONATE DIFFUSER

LINEAR DOWNLIGHTING IN 3 LENGTHS

SMALL, POWERFUL AND ADJUSTABLE SPOTLIGHT

GENERAL AND ACCENT LIGHTING

ACCURATE COLOUR RENDERING



## Inspiration