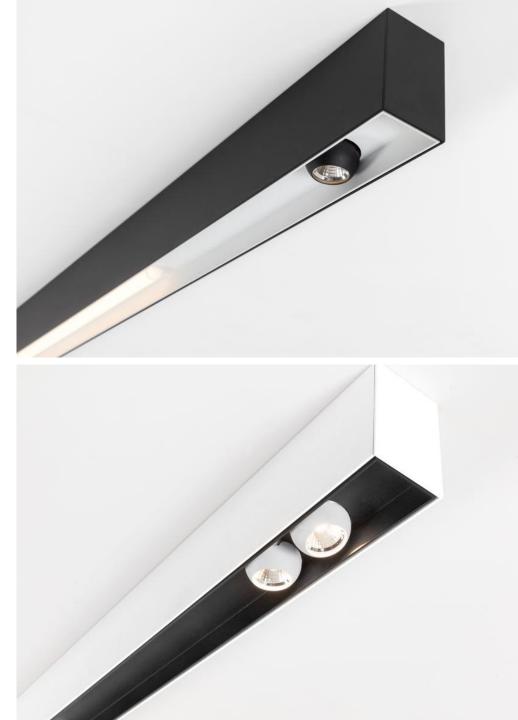

### Spot lighting: eyeball

- Semi recessed position
- 1 or 2 lamps
- +/- 25° orientation, 360° rotation
- 25° beam angle

#### Spot lighting: Modupoint

- Plug and play
- Combine with Marbulito Jack
- Combine with Modupoint stick and
  - Médard Jack
  - Marbulito Jack
  - Minude Jack