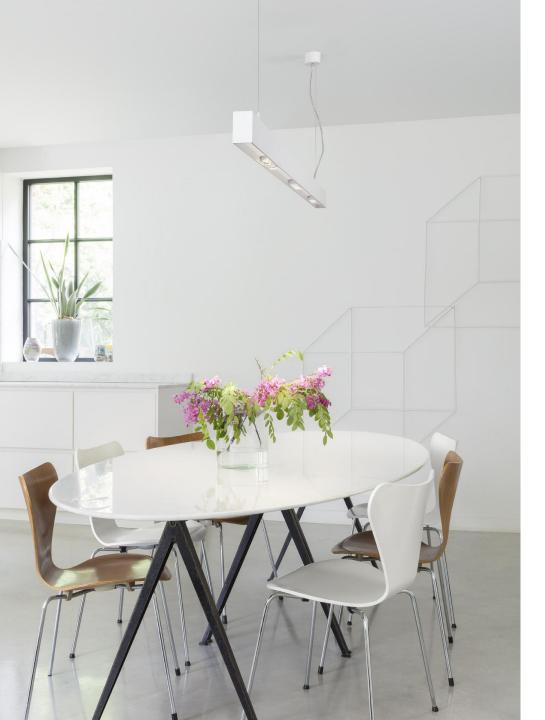

# SLD50 Naked





#### SLD50 Naked

Your lighting, your choice

#### About SLD50 Naked

- Straight Line Dedicated (for LED)
- **50**mm width
- Naked light source
- Entirely custom-made, full modularity







#### Market segments

- Residential
- Hospitality
- Retail

Classified

## Design



Mounting





#### Dimensions





#### Colour options: outer profiles



White struc

Black struc



Ano silver bronze

Ano bronze

MODULAR LIGHTING – INSTRUMENTS - all colours can be combined with each other

- other RAL-colours on demand

### Colour options: inner profiles and eyeballs

#### Inner profile

Eyeball



MODULAR LIGHTING – INSTRUMENTS

- all colours can be combined with each other - other RAL-colours on demand

#### Linear lighting down...

- Deep recessed naked inner profile
- Semih-recessed naked linear LED

- Tube: 3 lengths (930/1230/1530 mm)
- Min. distance between 2 tubes: 65 mm

• Profile: max. 4m without interruption





#### ... or up

- Continuous covered uplight LED-strip
- Ch