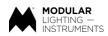

#### Dimensions

#### Linear lighting down...

- Deep recessed naked inner profile
- Semih-recessed naked linear LED

- Tube: 3 lengths (930/1230/1530 mm)
- Min. distance between 2 tubes: 65 mm

• Profile: max. 4m without interruption

#### ... or up

- Continuous covered uplight LED-strip
- Choose your preferred length

### Spot lighting: eyeball

- Semi recessed position
- 1 or 2 lamps
- +/- 25° orientation, 360° rotation
- 25° beam angle