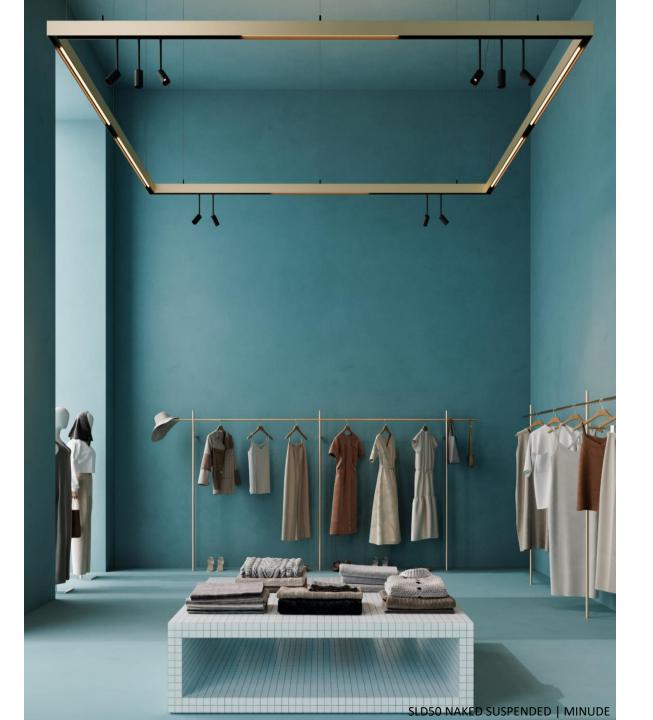

# SLD50 Naked

#### SLD50 Naked

Your lighting, your choice

#### About SLD50 Naked

- Straight Line Dedicated (for LED)
- **50**mm width
- Naked light source
- Entirely custom-made, full modularity

#### Market segments

- Residential
- Hospitality
- Retail

Classified

## Inspiration