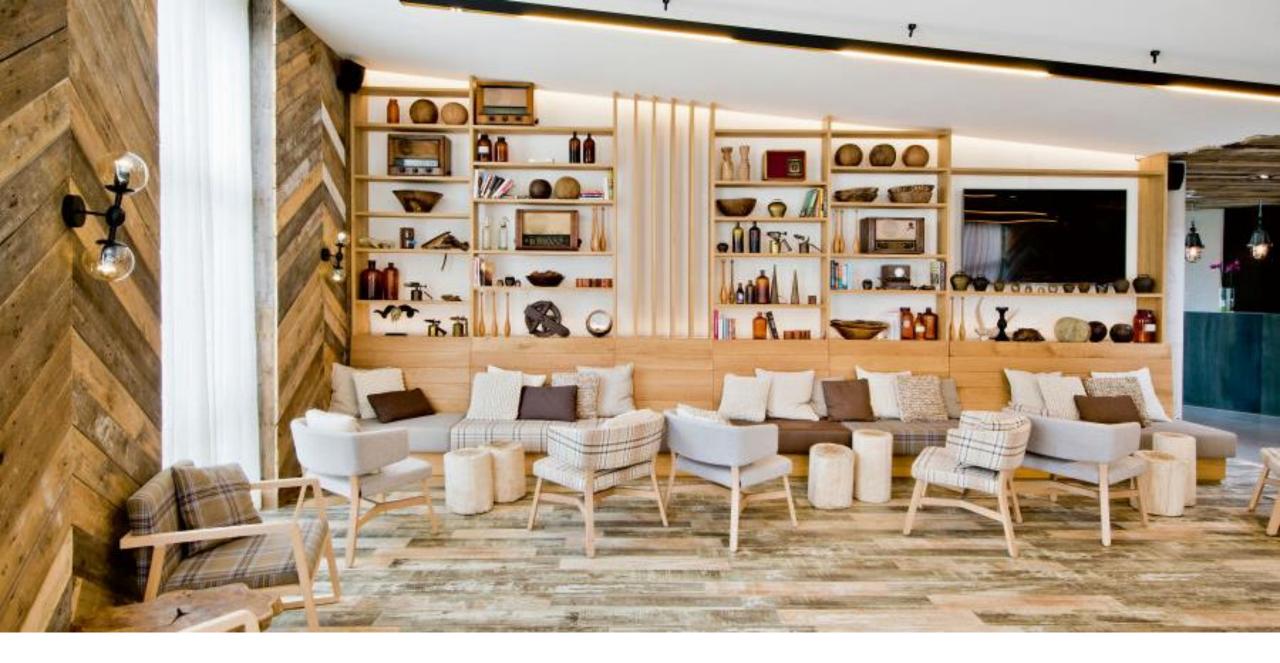

onnection to configure > 4m
- Ultra thin wall bracket
- Suspension set with steel cable of max. 4m (alu, balc struc, white struc)





#### Power feed options

Power feed kit = connection box + cable -> max length of 2m •



Connection box + cable -> max length of 4m (= suspension set length) •





(3P/5P/6P)

Connection box (9P)



Design features





#### Easy installation

- Height adjustment at profile level
- Suspension brackets are slidable over the complete profile length, even with uplight
- Inner and outer profile click together









#### TECHNOLOGY

24V LEDSTRIP UPLIGHTER COVERED BY A POLYCARBONATE DIFFUSER

LINEAR DOWNLIGHTING IN 3 LENGTHS

SMALL, POWERFUL AND ADJUSTABLE SPOTLIGHT

GENERAL AND ACCENT LIGHTING

ACCURATE COLOUR RENDERING



## Inspiration