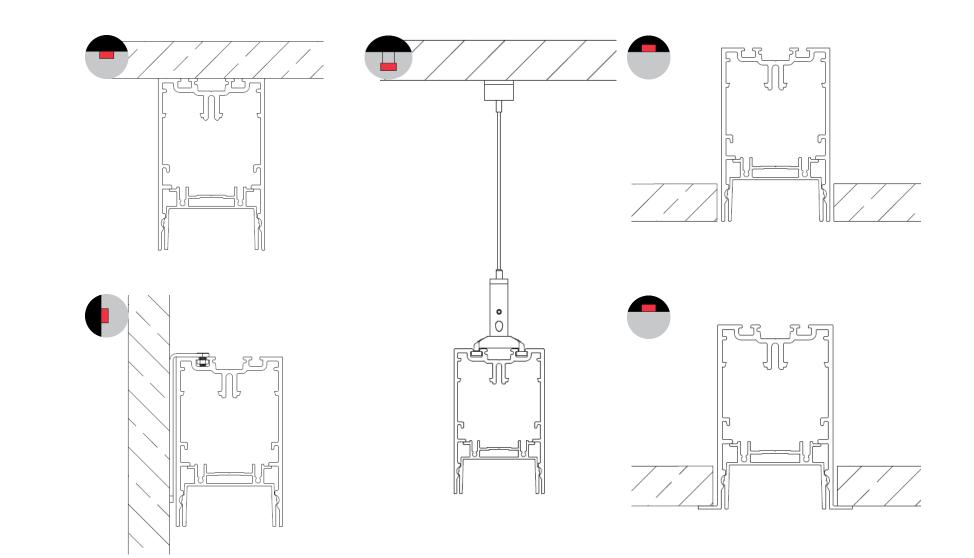

## Design

Mounting

#### Accessories

- 90° connection to make angles
- 180° connection to configure > 4m
- Ultra thin wall bracket
- Suspension set with steel cable of max. 4m (alu, balc struc, white struc)