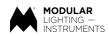

connection to configure > 4m
- Ultra thin wall bracket
- Suspension set with steel cable of max. 4m (alu, balc struc, white struc)





#### Power feed options

Power feed kit = connection box + cable -> max length of 2m •



Connection box + cable -> max length of 4m (= suspension set length) •





(3P/5P/6P)

Connection box (9P)



Design features





#### Easy installation

- Height adjustment at profile level
- Suspension brackets are slidable over the complete profile length, even with uplight
- Inner and outer profile click together









#### TECHNOLOGY

24V LEDSTRIP UPLIGHTER COVERED BY A POLYCARBONATE DIFFUSER

LINEAR DOWNLIGHTING IN 3 LENGTHS

SMALL, POWERFUL AND ADJUSTABLE SPOTLIGHT

GENERAL AND ACCENT LIGHTING

ACCURATE COLOUR RENDERING



## Inspiration