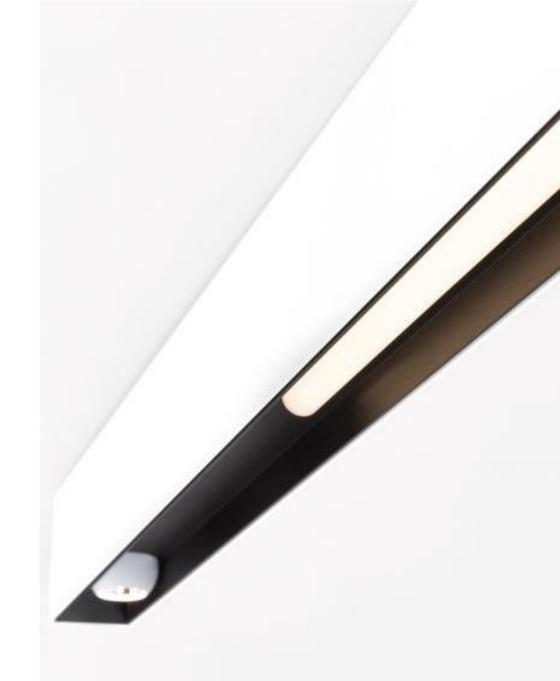

#### Linear lighting down...

- Deep recessed naked inner profile
- Semih-recessed naked linear LED

- Tube: 3 lengths (930/1230/1530 mm)
- Min. distance between 2 tubes: 65 mm

• Profile: max. 4m without interruption

#### ... or up

- Continuous covered uplight LED-strip
- Choose your preferred length