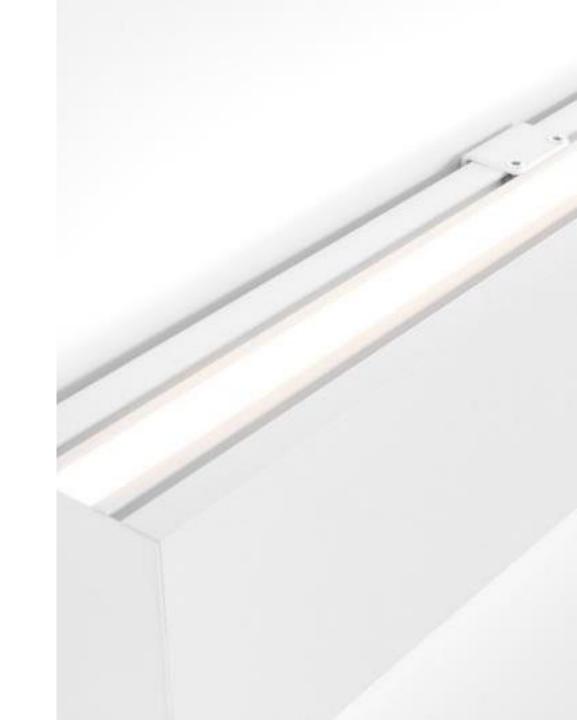

#### Linear lighting down...

- Deep recessed naked inner profile
- Semih-recessed naked linear LED

- Tube: 3 lengths (930/1230/1530 mm)
- Min. distance between 2 tubes: 65 mm

• Profile: max. 4m without interruption

#### ... or up

- Continuous covered uplight LED-strip
- Choose your preferred length