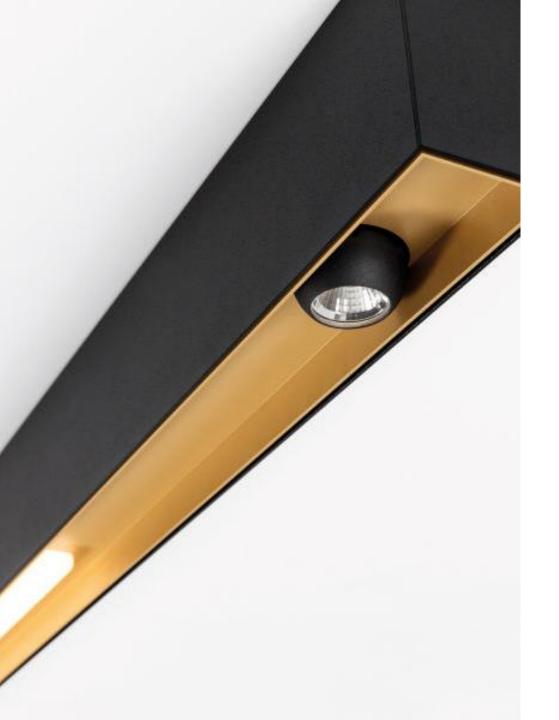

### Spot lighting: eyeball

- Semi recessed position
- 1 or 2 lamps
- +/- 25° orientation, 360° rotation
- 25° beam angle

#### Inner profile

Eyeball

MODULAR LIGHTING – INSTRUMENTS

- all colours can be combined with each other - other RAL-colours on demand