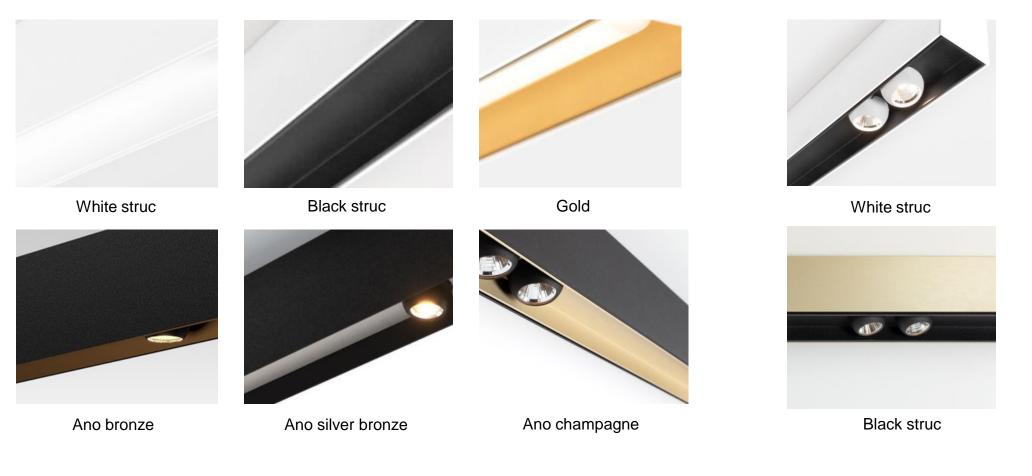

#### Colour options: outer profiles

White struc

Black struc

Ano silver bronze

Ano bronze

MODULAR LIGHTING – INSTRUMENTS - all colours can be combined with each other

- other RAL-colours on demand

### Colour options: inner profiles and eyeballs

#### Inner profile

Eyeball

MODULAR LIGHTING – INSTRUMENTS

- all colours can be combined with each other - other RAL-colours on demand