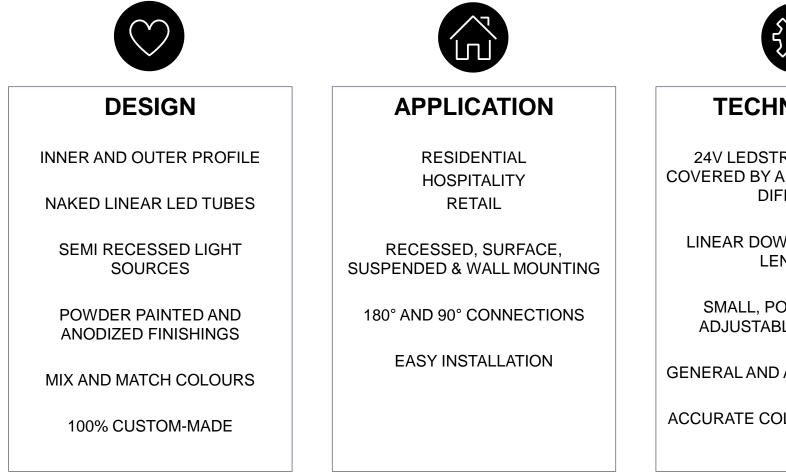

#### Colour options: outer profiles

White struc

Black struc

Ano silver bronze

Ano bronze

MODULAR LIGHTING – INSTRUMENTS - all colours can be combined with each other

- other RAL-colours on demand

### Colour options: inner profiles and eyeballs

#### Inner profile

Eyeball

MODULAR LIGHTING – INSTRUMENTS

- all colours can be combined with each other - other RAL-colours on demand

#### TECHNOLOGY

24V LEDSTRIP UPLIGHTER COVERED BY A POLYCARBONATE DIFFUSER

LINEAR DOWNLIGHTING IN 3 LENGTHS

SMALL, POWERFUL AND ADJUSTABLE SPOTLIGHT

GENERAL AND ACCENT LIGHTING

ACCURATE COLOUR RENDERING