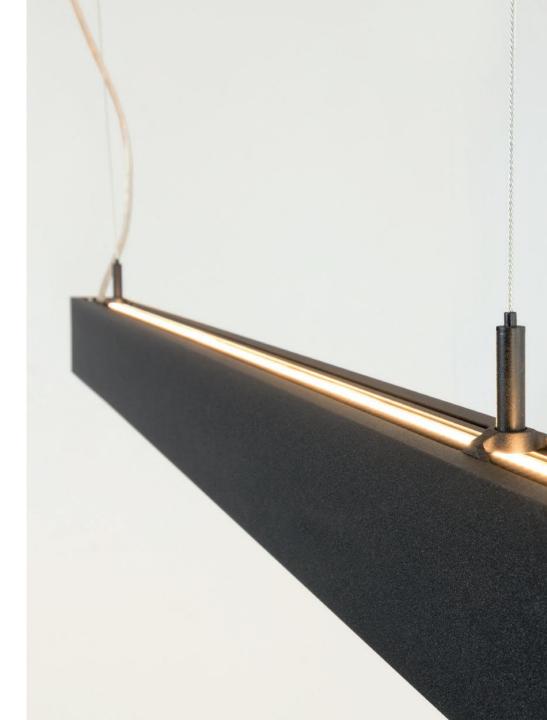

#### About SLD50 Naked

- Straight Line Dedicated (for LED)
- **50**mm width
- Naked light source
- Entirely custom-made, full modularity

#### Linear lighting down...

- Deep recessed naked inner profile
- Semih-recessed naked linear LED

- Tube: 3 lengths (930/1230/1530 mm)
- Min. distance between 2 tubes: 65 mm

• Profile: max. 4m without interruption

#### Easy installation

- Height adjustment at profile level
- Suspension brackets are slidable over the complete profile length, even with uplight
- Inner and outer profile click together