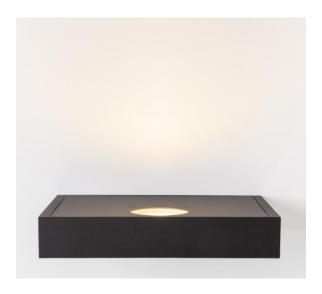

### Product types

Indoor (IP20)
Square shaped, deep recessed diffuser

Outdoor (IP54)
Round lightsource,
not deep recessed

Uplight (IP20)

Round lightsource, not deep recessed