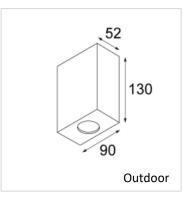

### Product types

Indoor (IP20)
Square shaped, deep recessed diffuser

Outdoor (IP54)
Round lightsource,
not deep recessed

Uplight (IP20)

Round lightsource, not deep recessed

# Specifications

| Indoor                 | Outdoor                | Uplight                             |
|------------------------|------------------------|-------------------------------------|
| 2700K – 3000K          | 2700K - 3000K          | 2700K – 3000K –<br>4000K            |
|                        | CRI90                  |                                     |
| IP20                   | IP54                   | IP20                                |
| 413 lm <sup>(1)</sup>  | 344 lm <sup>(1)</sup>  | 3874 lm <sup>(1)</sup>              |
| 6,6 W <sup>(1)</sup>   | 8,5 W <sup>(1)</sup>   | 41 W <sup>(1)</sup>                 |
| 63 Lm/W <sup>(1)</sup> | 40 lm/W <sup>(1)</sup> | 94 lm/W <sup>(1)</sup>              |
| Tre dim                | Non-dim                | 1-10V/Dali/PD<br>Tre dim<br>Casambi |