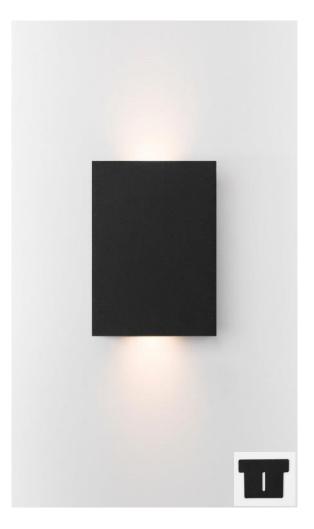

### About Sulfer

- Minimalist, square shaped fixture
- Indoor or outdoor
- Uniform, ambient light

### Product types

Indoor (IP20)
Square shaped, deep recessed diffuser

Outdoor (IP54)
Round lightsource,
not deep recessed

Uplight (IP20)

Round lightsource, not deep recessed