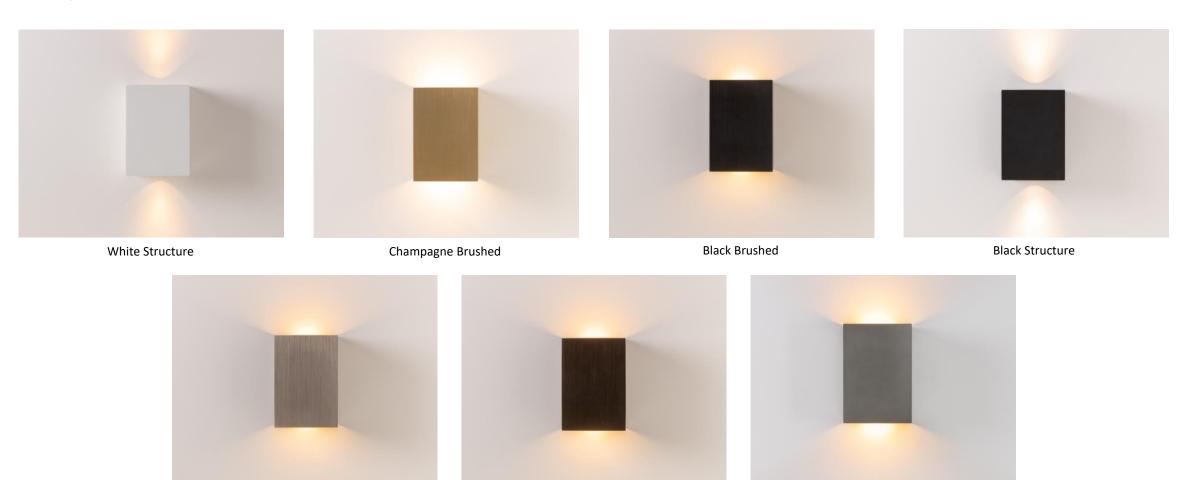

### Colours

**Bronze Brushed** 

Cast Grey Matt

Silver Bronze Brushed

Champagne Brushed Silver Bronze Brushed **Black Brushed Bronze Brushed** 