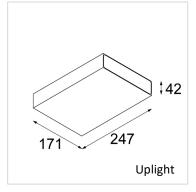

### Product types

Indoor (IP20)
Square shaped, deep recessed diffuser

Outdoor (IP54)
Round lightsource,
not deep recessed

Uplight (IP20)

Round lightsource, not deep recessed

# Specifications

| Indoor                 | Outdoor                | Uplight                             |
|------------------------|------------------------|-------------------------------------|
| 2700K – 3000K          | 2700K - 3000K          | 2700K – 3000K –<br>4000K            |
|                        | CRI90                  |                                     |
| IP20                   | IP54                   | IP20                                |
| 413 lm <sup>(1)</sup>  | 344 lm <sup>(1)</sup>  | 3874 lm <sup>(1)</sup>              |
| 6,6 W <sup>(1)</sup>   | 8,5 W <sup>(1)</sup>   | 41 W <sup>(1)</sup>                 |
| 63 Lm/W <sup>(1)</sup> | 40 lm/W <sup>(1)</sup> | 94 lm/W <sup>(1)</sup>              |
| Tre dim                | Non-dim                | 1-10V/Dali/PD<br>Tre dim<br>Casambi |