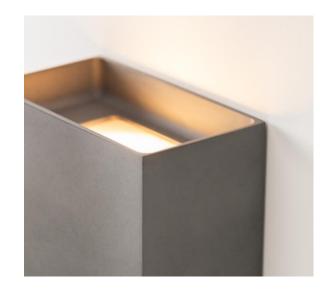

### Product types

Indoor (IP20)
Square shaped, deep recessed diffuser

Outdoor (IP54)
Round lightsource,
not deep recessed

Uplight (IP20)

Round lightsource, not deep recessed