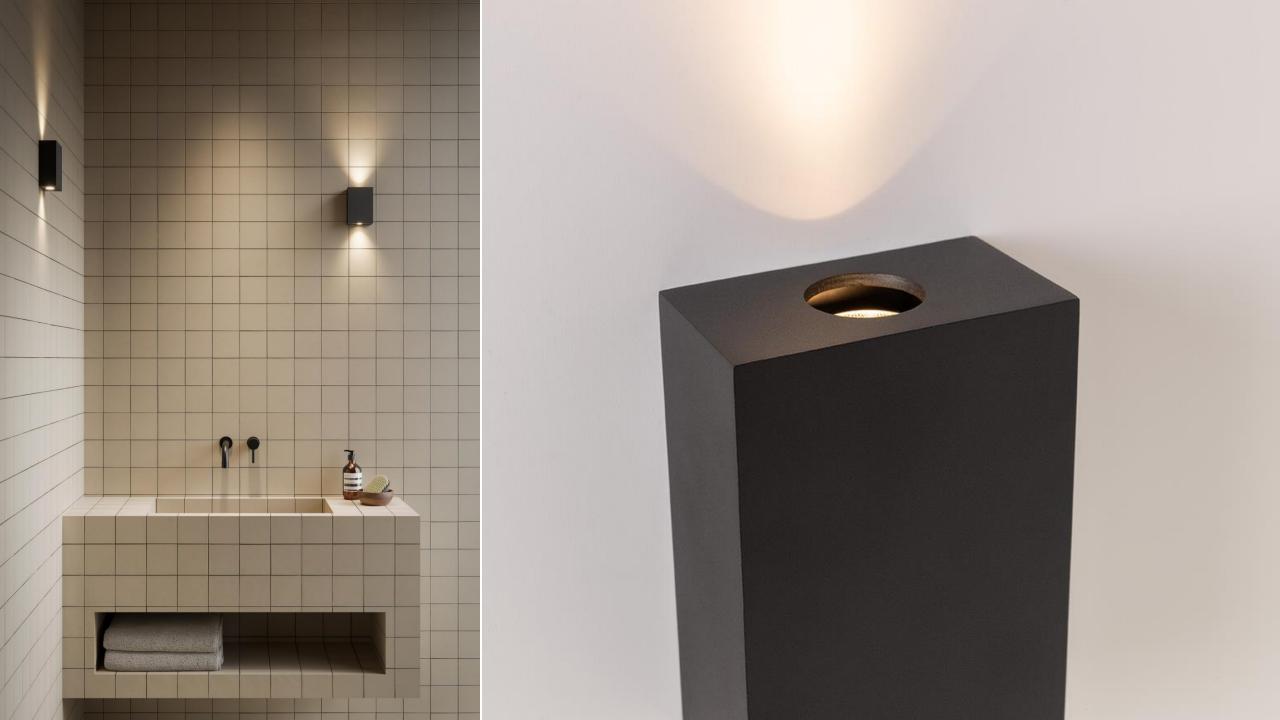

### Product types

Indoor (IP20)
Square shaped, deep recessed diffuser

Outdoor (IP54)
Round lightsource,
not deep recessed

Uplight (IP20)

Round lightsource, not deep recessed

#### **DESIGN**

WILDLY APPLICABLE, COMPACT SQUARE WALL FIXTURE

6 DIFFERENT FINISHINGS

ADJUSTABLE BEAM ANGLES

ROUNDED CORNERS, NO GAPS
AND THIN PLATES