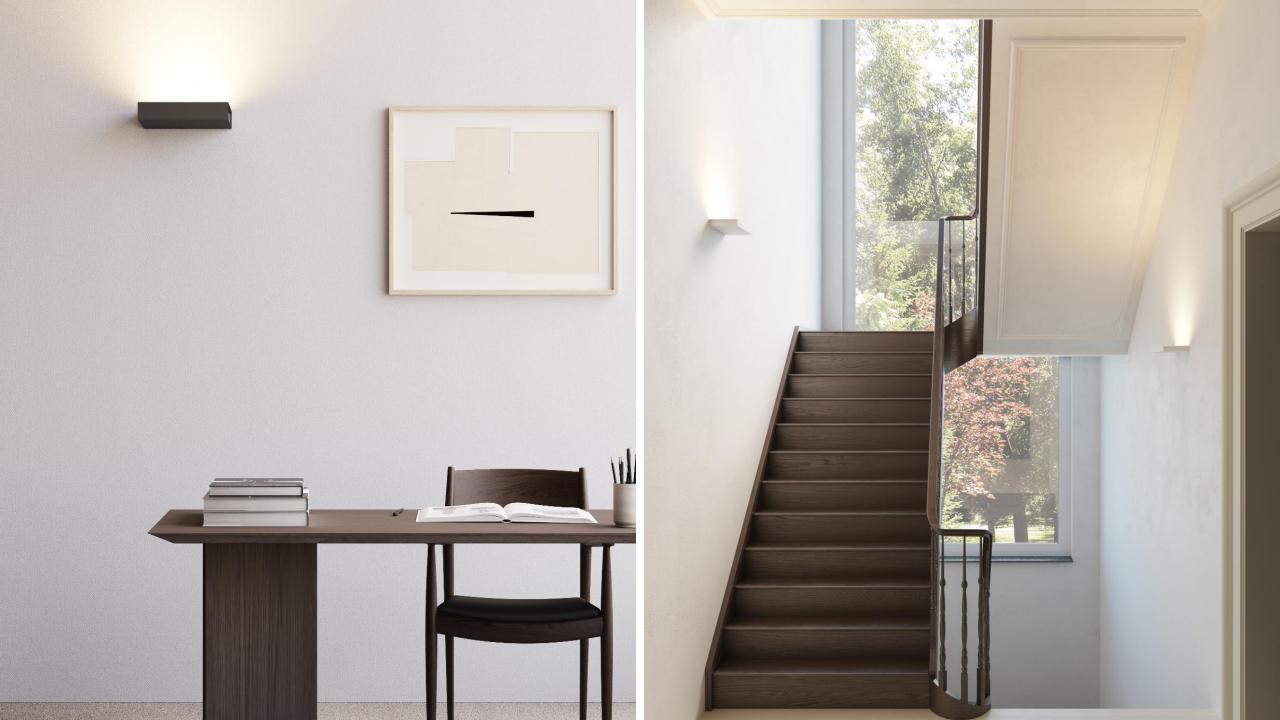

### About Sulfer

- Minimalist, square shaped fixture
- Indoor or outdoor
- Uniform, ambient light

### Product types

Indoor (IP20)
Square shaped, deep recessed diffuser

Outdoor (IP54)
Round lightsource,
not deep recessed

Uplight (IP20)

Round lightsource, not deep recessed

#### **DESIGN**

WILDLY APPLICABLE, COMPACT SQUARE WALL FIXTURE

6 DIFFERENT FINISHINGS

ADJUSTABLE BEAM ANGLES

ROUNDED CORNERS, NO GAPS
AND THIN PLATES

#### **APPLICATION**

RESIDENTIAL HOSPITALITY

INDOOR (IP20) OR OUTDOOR (IP54)

UP AND DOWN BEAM OR ONLY UPLIGHT