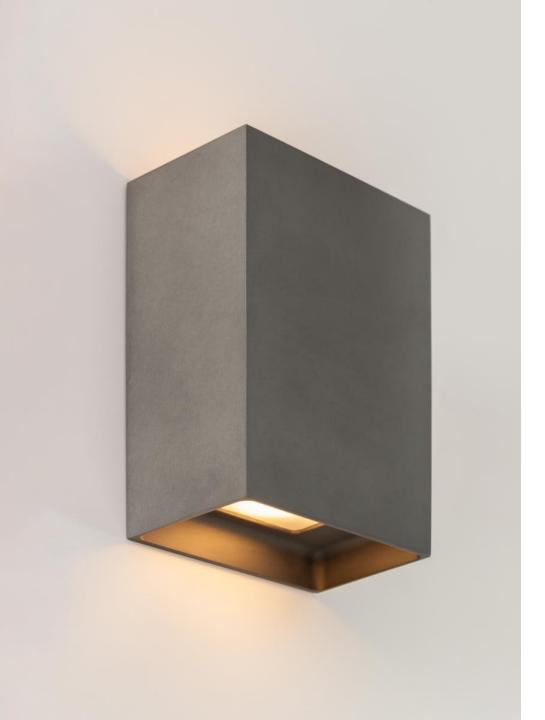

### About Sulfer

- Minimalist, square shaped fixture
- Indoor or outdoor
- Uniform, ambient light

#### **DESIGN**

WILDLY APPLICABLE, COMPACT SQUARE WALL FIXTURE

6 DIFFERENT FINISHINGS

ADJUSTABLE BEAM ANGLES

ROUNDED CORNERS, NO GAPS
AND THIN PLATES