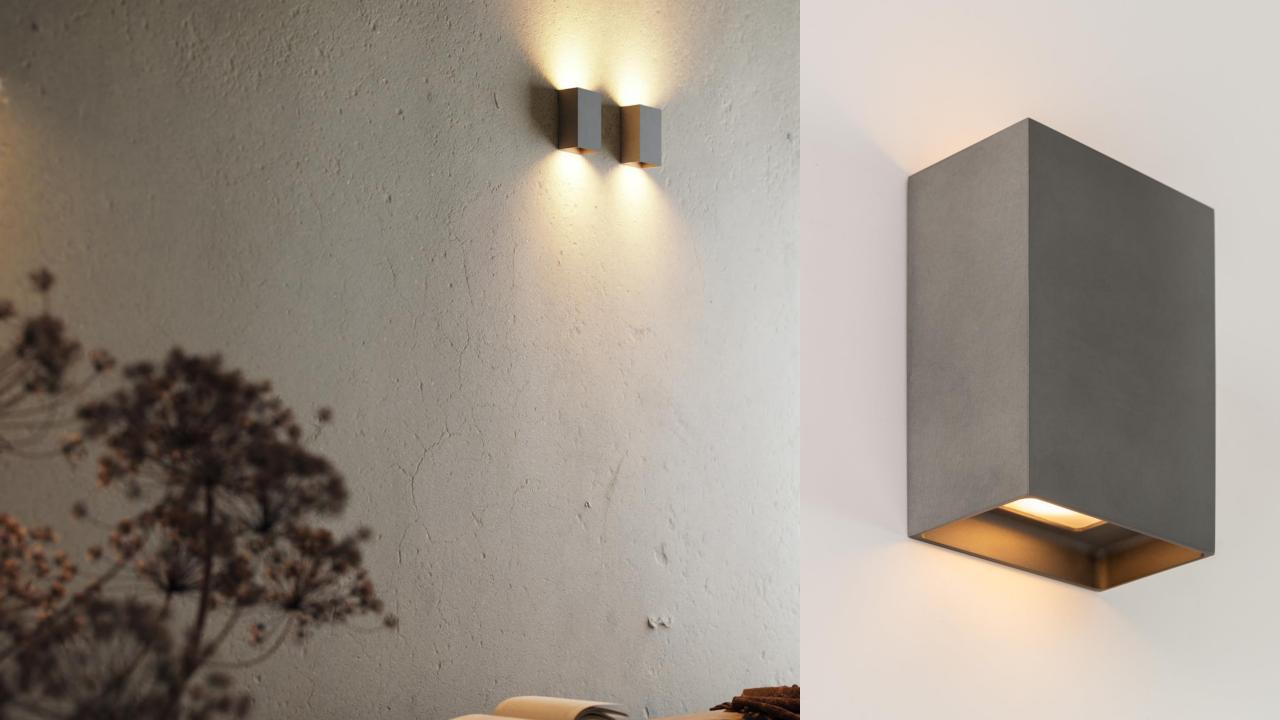

## Sulfer

Square-shaped minimalism

### About Sulfer

- Minimalist, square shaped fixture
- Indoor or outdoor
- Uniform, ambient light

### Product types

Indoor (IP20)
Square shaped, deep recessed diffuser

Outdoor (IP54)
Round lightsource,
not deep recessed

Uplight (IP20)

Round lightsource, not deep recessed

#### **DESIGN**

WILDLY APPLICABLE, COMPACT SQUARE WALL FIXTURE

6 DIFFERENT FINISHINGS

ADJUSTABLE BEAM ANGLES

ROUNDED CORNERS, NO GAPS
AND THIN PLATES

#### **APPLICATION**

RESIDENTIAL HOSPITALITY

INDOOR (IP20) OR OUTDOOR (IP54)

UP AND DOWN BEAM OR ONLY UPLIGHT