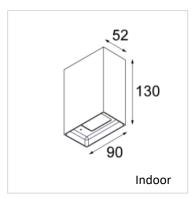

### Product types

Indoor (IP20)
Square shaped, deep recessed diffuser

Outdoor (IP54)
Round lightsource,
not deep recessed

Uplight (IP20)

Round lightsource, not deep recessed

# Specifications

| Indoor                 | Outdoor                | Uplight                             |
|------------------------|------------------------|-------------------------------------|
| 2700K – 3000K          | 2700K - 3000K          | 2700K – 3000K –<br>4000K            |
|                        | CRI90                  |                                     |
| IP20                   | IP54                   | IP20                                |
| 413 lm <sup>(1)</sup>  | 344 lm <sup>(1)</sup>  | 3874 lm <sup>(1)</sup>              |
| 6,6 W <sup>(1)</sup>   | 8,5 W <sup>(1)</sup>   | 41 W <sup>(1)</sup>                 |
| 63 Lm/W <sup>(1)</sup> | 40 lm/W <sup>(1)</sup> | 94 lm/W <sup>(1)</sup>              |
| Tre dim                | Non-dim                | 1-10V/Dali/PD<br>Tre dim<br>Casambi |