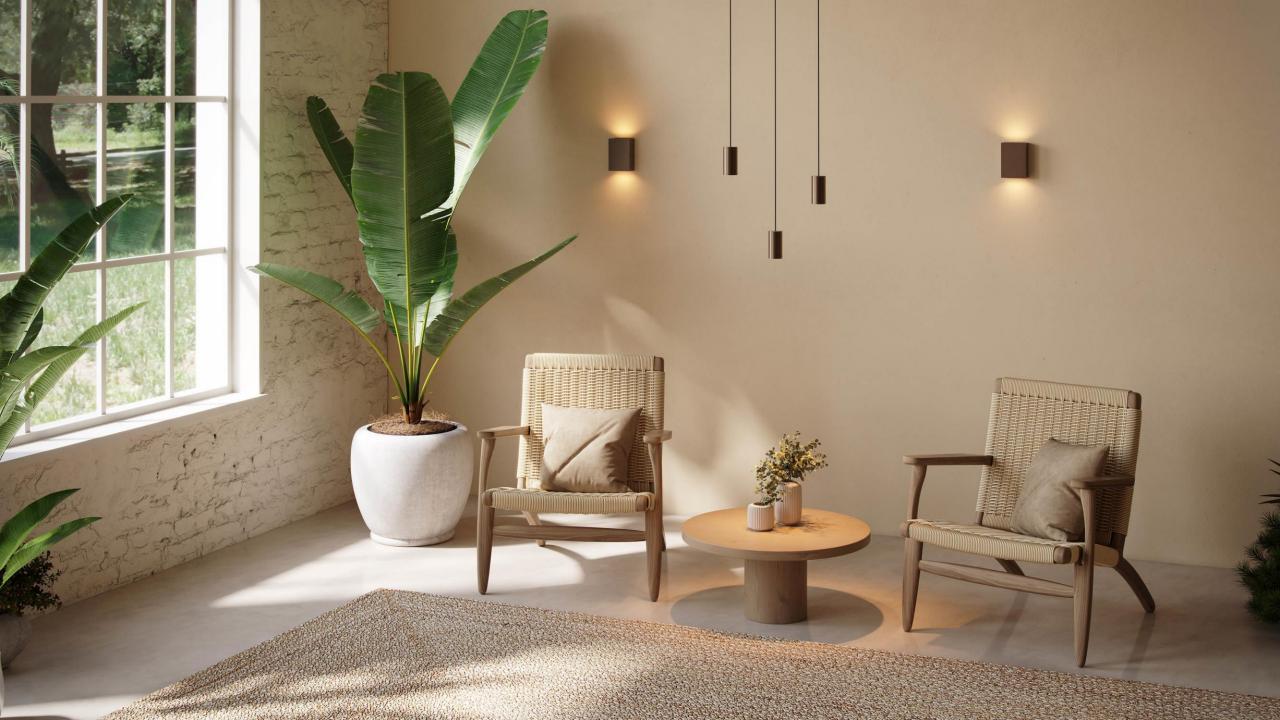

lm <sup>(1)</sup>  | 3874 lm <sup>(1)</sup>              |
| 6,6 W <sup>(1)</sup>   | 8,5 W <sup>(1)</sup>   | 41 W <sup>(1)</sup>                 |
| 63 Lm/W <sup>(1)</sup> | 40 lm/W <sup>(1)</sup> | 94 lm/W <sup>(1)</sup>              |
| Tre dim                | Non-dim                | 1-10V/Dali/PD<br>Tre dim<br>Casambi |













Always check our website for the most complete and up to date specifications!





#### **DESIGN**

WILDLY APPLICABLE, COMPACT SQUARE WALL FIXTURE

6 DIFFERENT FINISHINGS

ADJUSTABLE BEAM ANGLES

ROUNDED CORNERS, NO GAPS
AND THIN PLATES



#### **APPLICATION**

RESIDENTIAL HOSPITALITY

INDOOR (IP20) OR OUTDOOR (IP54)

UP AND DOWN BEAM OR ONLY UPLIGHT



#### **TECHNOLOGY**

**CONNECTED LIGHTING** 

MULTIPLE DIMMING OPTIONS



## Inspiration