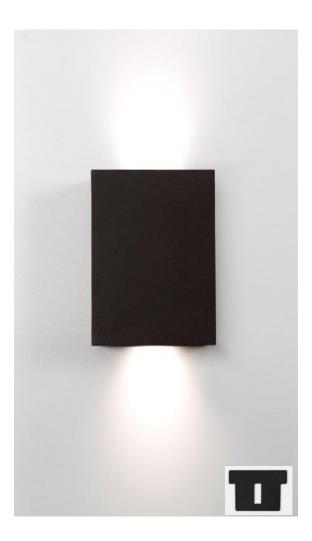

### About Sulfer

- Minimalist, square shaped fixture
- Indoor or outdoor
- Uniform, ambient light

### Product types

Indoor (IP20)
Square shaped, deep recessed diffuser

Outdoor (IP54)
Round lightsource,
not deep recessed

Uplight (IP20)

Round lightsource, not deep recessed