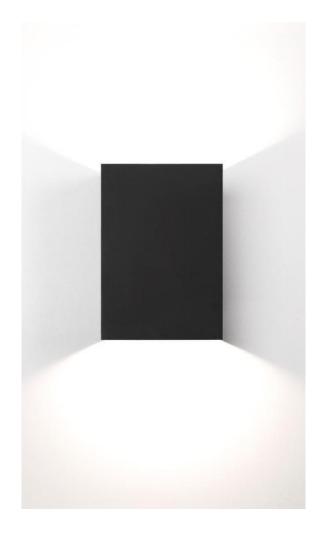

### About Sulfer

- Minimalist, square shaped fixture
- Indoor or outdoor
- Uniform, ambient light

### Product types

Indoor (IP20)
Square shaped, deep recessed diffuser

Outdoor (IP54)
Round lightsource,
not deep recessed

Uplight (IP20)

Round lightsource, not deep recessed