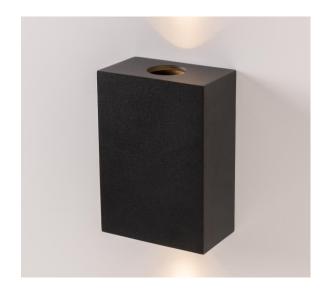

### Product types

Indoor (IP20)
Square shaped, deep recessed diffuser

Outdoor (IP54)
Round lightsource,
not deep recessed

Uplight (IP20)

Round lightsource, not deep recessed