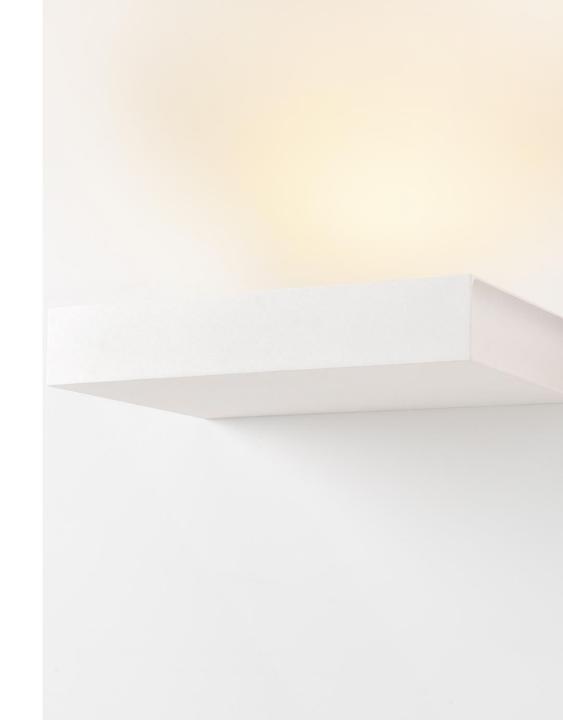

### Product types

Indoor (IP20)
Square shaped, deep recessed diffuser

Outdoor (IP54)
Round lightsource,
not deep recessed

Uplight (IP20)

Round lightsource, not deep recessed

#### **APPLICATION**

RESIDENTIAL HOSPITALITY

INDOOR (IP20) OR OUTDOOR (IP54)

UP AND DOWN BEAM OR ONLY UPLIGHT