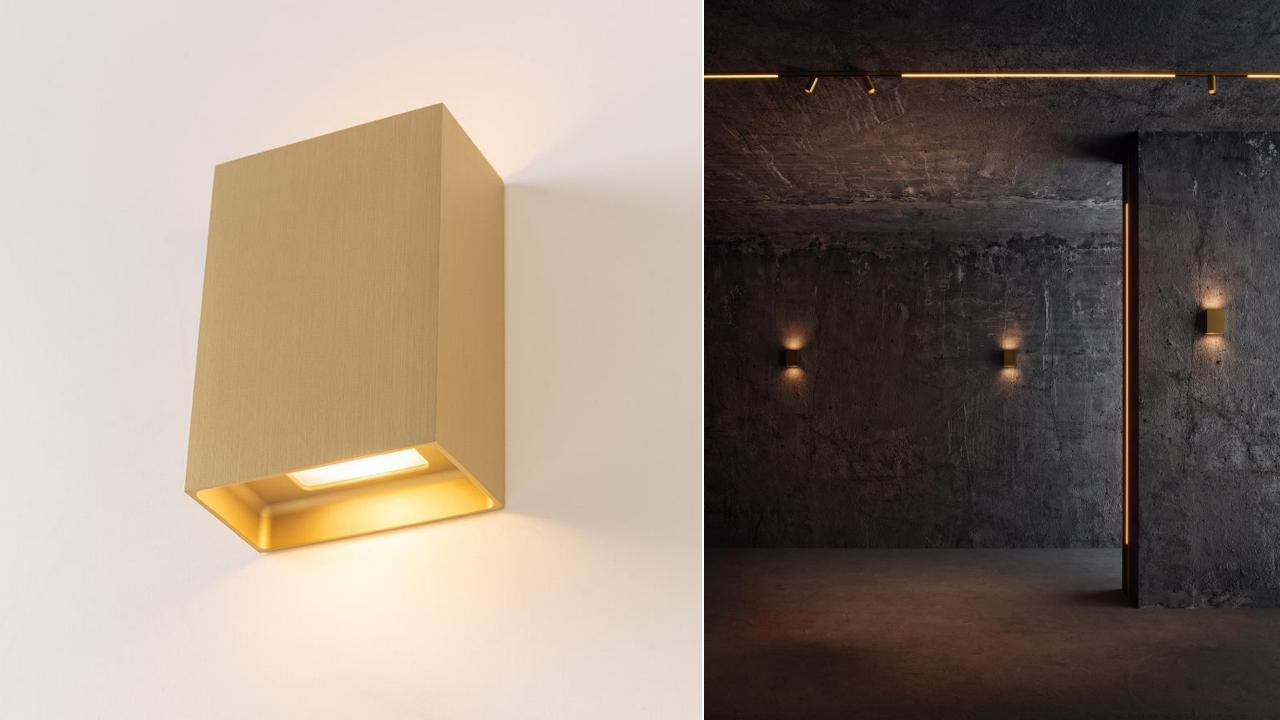

## Sulfer

Square-shaped minimalism

### About Sulfer

- Minimalist, square shaped fixture
- Indoor or outdoor
- Uniform, ambient light

### Product types

Indoor (IP20)
Square shaped, deep recessed diffuser

Outdoor (IP54)
Round lightsource,
not deep recessed

Uplight (IP20)

Round lightsource, not deep recessed