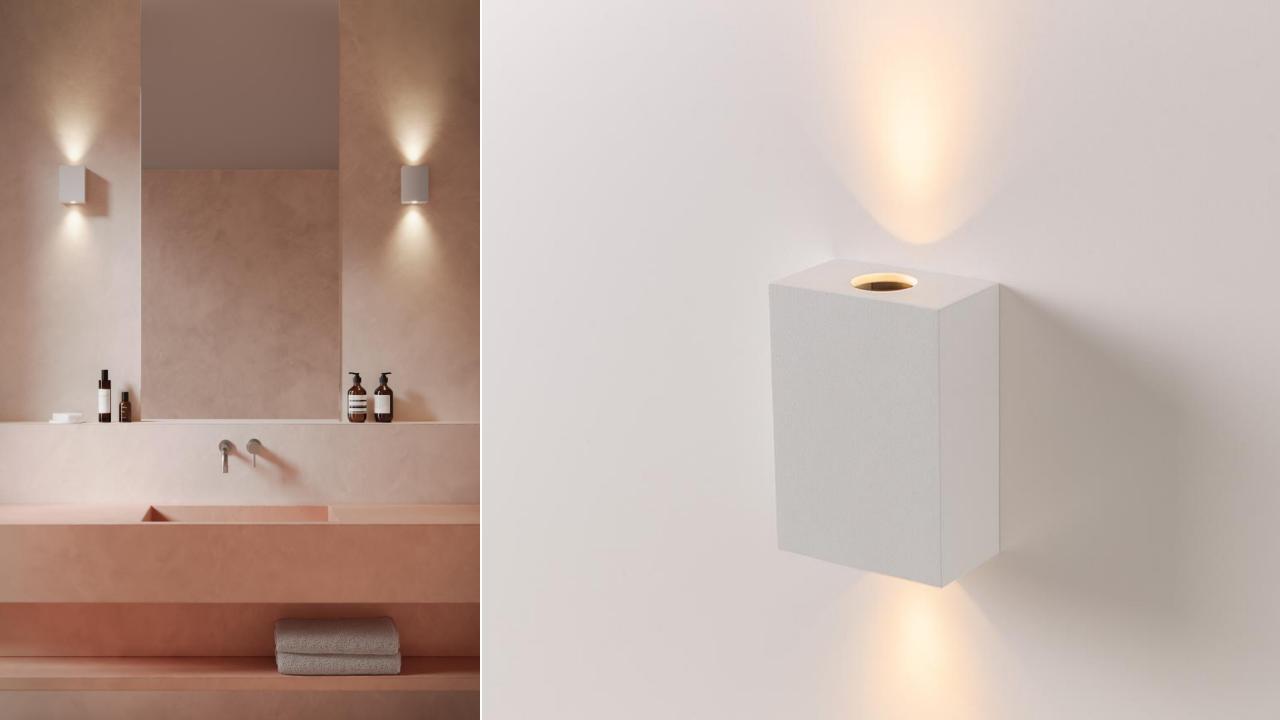

### Product types

Indoor (IP20)
Square shaped, deep recessed diffuser

Outdoor (IP54)
Round lightsource,
not deep recessed

Uplight (IP20)

Round lightsource, not deep recessed

#### **APPLICATION**

RESIDENTIAL HOSPITALITY

INDOOR (IP20) OR OUTDOOR (IP54)

UP AND DOWN BEAM OR ONLY UPLIGHT