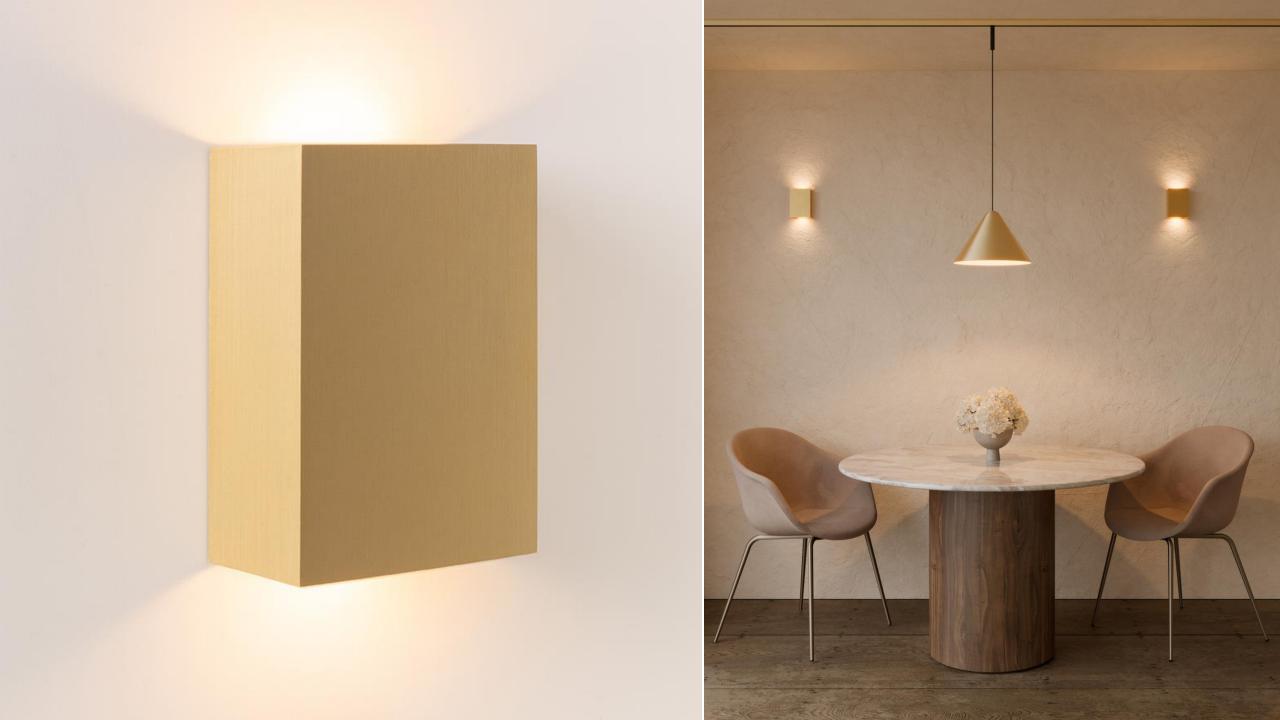

## Sulfer

Square-shaped minimalism

### About Sulfer

- Minimalist, square shaped fixture
- Indoor or outdoor
- Uniform, ambient light

### Product types

Indoor (IP20)
Square shaped, deep recessed diffuser

Outdoor (IP54)
Round lightsource,
not deep recessed

Uplight (IP20)

Round lightsource, not deep recessed