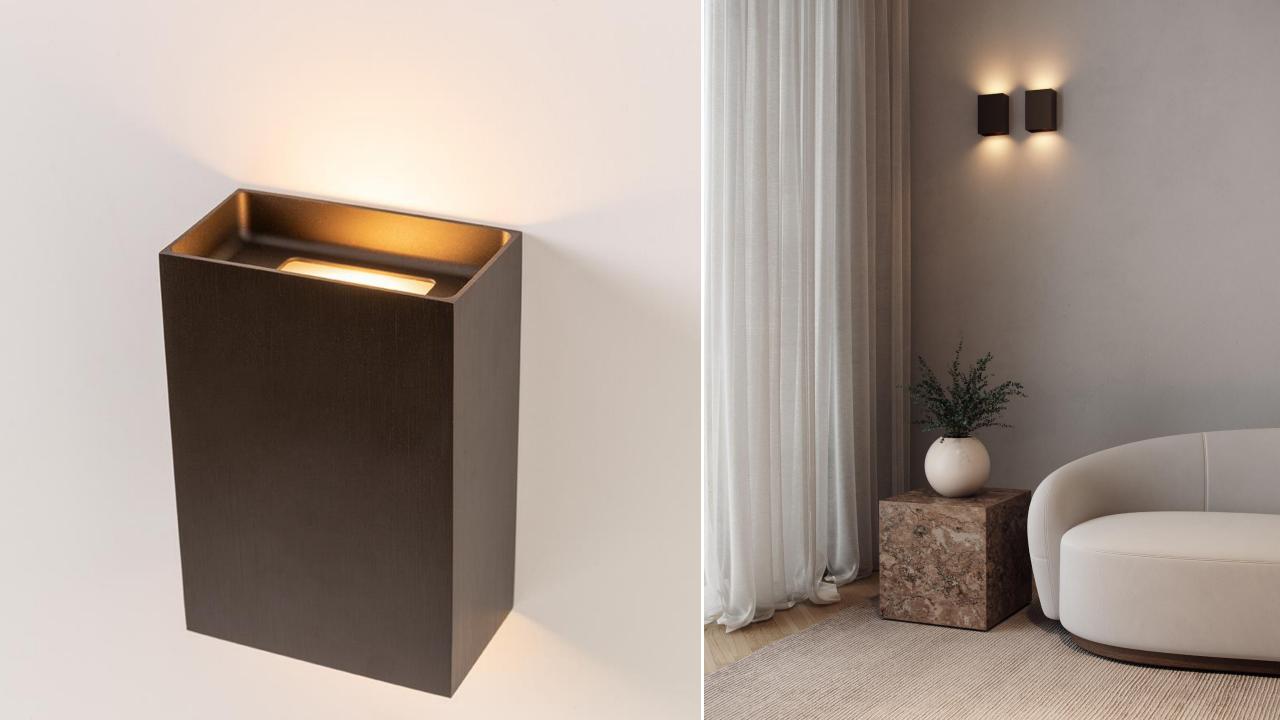

## Sulfer

Square-shaped minimalism

### About Sulfer

- Minimalist, square shaped fixture
- Indoor or outdoor
- Uniform, ambient light

### Product types

Indoor (IP20)
Square shaped, deep recessed diffuser

Outdoor (IP54)
Round lightsource,
not deep recessed

Uplight (IP20)

Round lightsource, not deep recessed