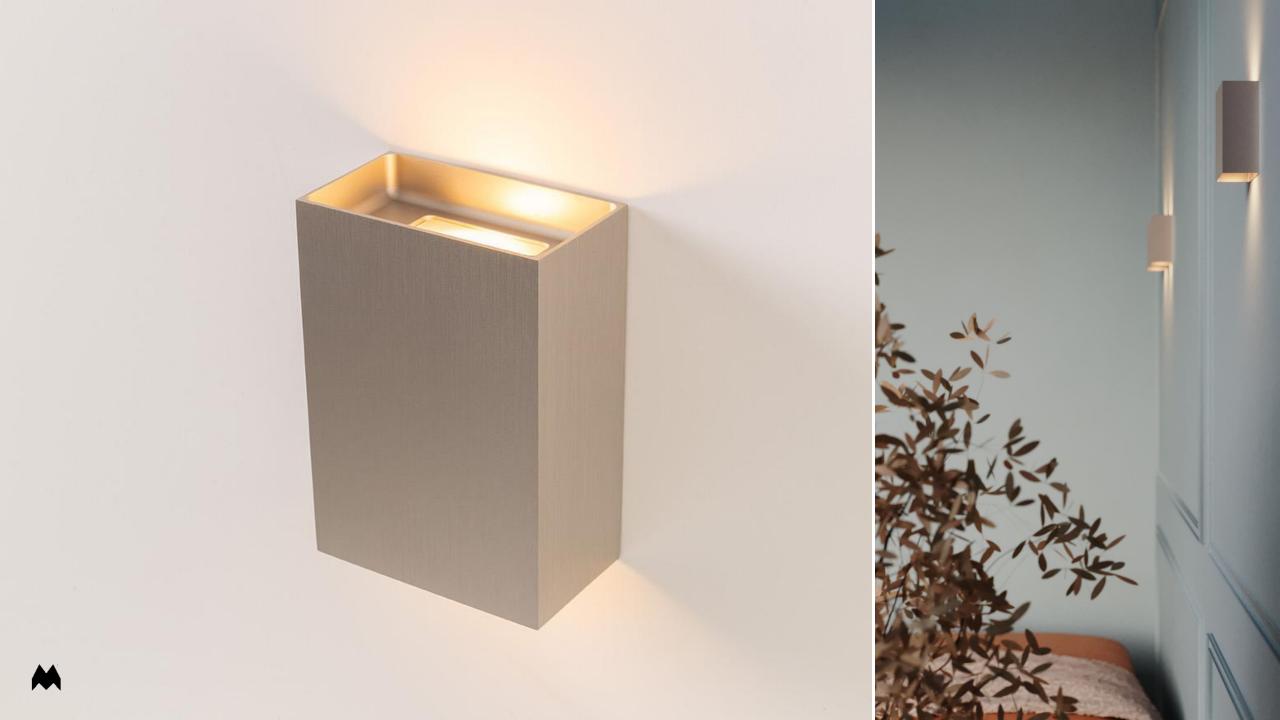

## Sulfer

Square-shaped minimalism

### About Sulfer

- Minimalist, square shaped fixture
- Indoor or outdoor
- Uniform, ambient light

### Product types

Indoor (IP20)
Square shaped, deep recessed diffuser

Outdoor (IP54)
Round lightsource,
not deep recessed

Uplight (IP20)

Round lightsource, not deep recessed

#### **DESIGN**

WILDLY APPLICABLE, COMPACT SQUARE WALL FIXTURE

6 DIFFERENT FINISHINGS

ADJUSTABLE BEAM ANGLES

ROUNDED CORNERS, NO GAPS
AND THIN PLATES

#### **APPLICATION**

RESIDENTIAL HOSPITALITY

INDOOR (IP20) OR OUTDOOR (IP54)

UP AND DOWN BEAM OR ONLY UPLIGHT