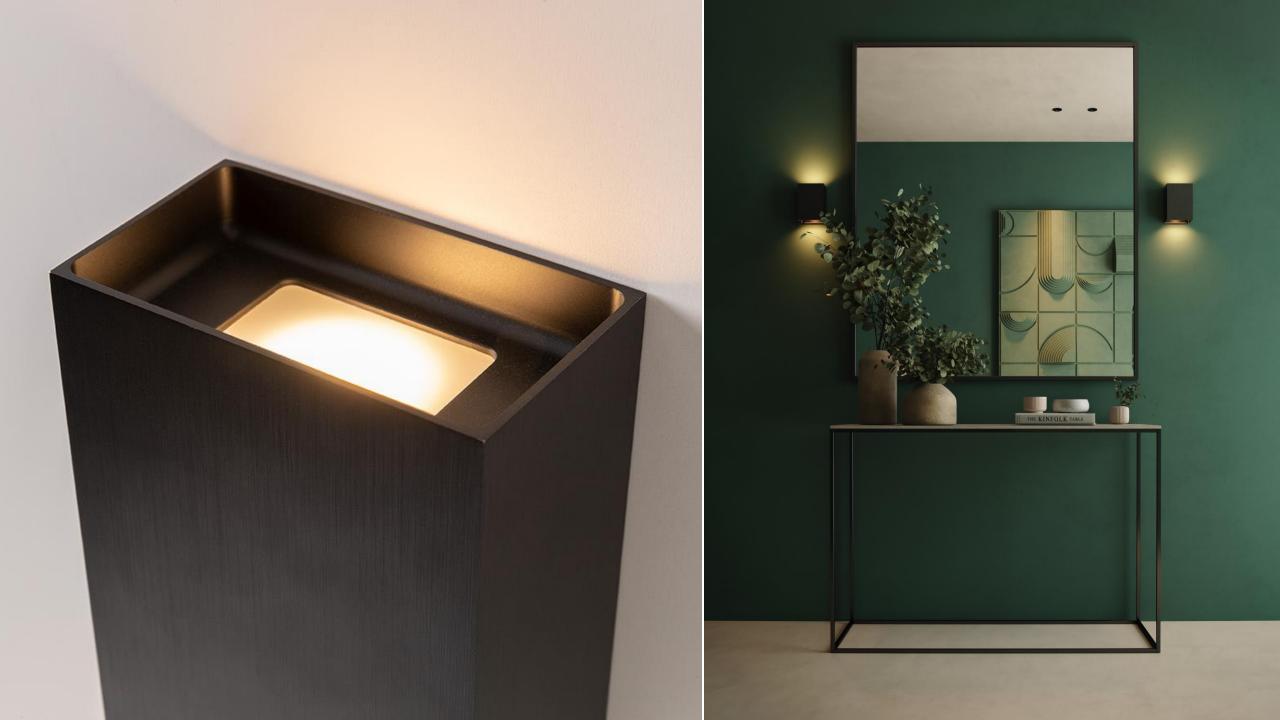

### Product types

Indoor (IP20)
Square shaped, deep recessed diffuser

Outdoor (IP54)
Round lightsource,
not deep recessed

Uplight (IP20)

Round lightsource, not deep recessed

#### **APPLICATION**

RESIDENTIAL HOSPITALITY

INDOOR (IP20) OR OUTDOOR (IP54)

UP AND DOWN BEAM OR ONLY UPLIGHT