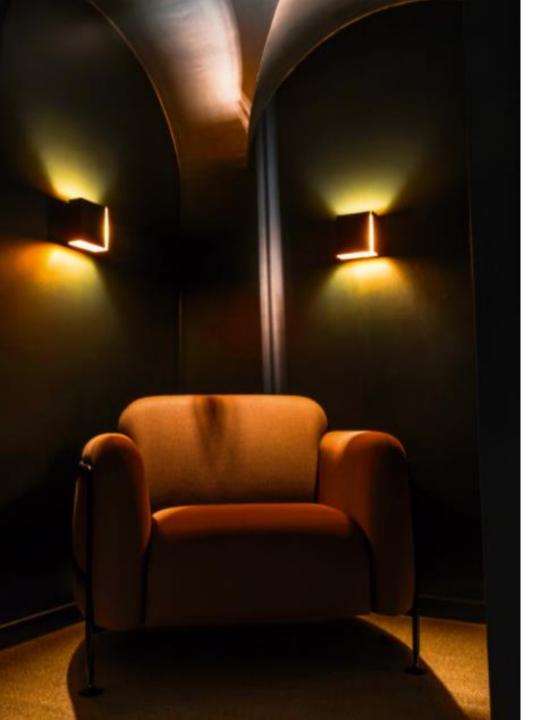

# Split





### Split

Inquisitive lighting

#### About Split

- Folded pate splitted by a fine lighting gap
- Minimalistic, less is more

In cooperation with Couvreur&Devos







### Market segments

- Residential
- Hospitality

Classified

## Design



### Product types



MODULAR LIGHTING – INSTRUMENTS Small

Medium

Large

#### Colors



Black struc – white struc

Black struc – gold





White struc – black White struc – gold



Classified

# Specifications



| Small   | Medium  | Large   | 120 40 |
|---------|---------|---------|--------|
|         | 2700K   |         | 120    |
|         | CRI90+  |         | 47.5   |
| 95 lm   | 414 lm  | 390 lm  | 260    |
| 4,5 W   | 9W      | 9W      |        |
| 22 lm/W | 48 lm/W | 45 lm/W | 160    |
|         | Tre dim |         |        |

(1) 2700K, black struc – white struc



Always check our website for the most complete and up to date specifications!

60

.30

152

160

. 60



9





10

### Inspiration