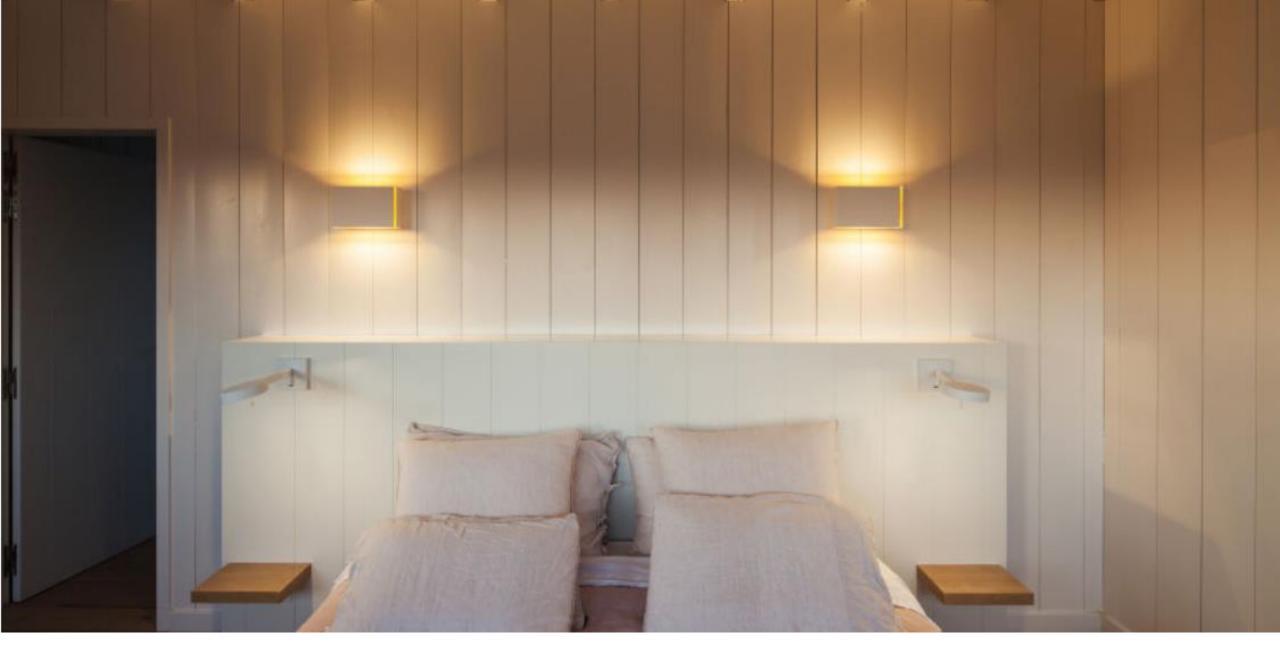

### Market segments

- Residential
- Hospitality

Classified

## Design



### Product types



MODULAR LIGHTING – INSTRUMENTS Small

Medium

Large

#### Colors



Black struc – white struc

Black struc – gold





White struc – black White struc – gold



Classified

# Specifications



| Small   | Medium  | Large   | 120 40 |
|---------|---------|---------|--------|
|         | 2700K   |         | 120    |
|         | CRI90+  |         | 47.5   |
| 95 lm   | 414 lm  | 390 lm  | 260    |
| 4,5 W   | 9W      | 9W      |        |
| 22 lm/W | 48 lm/W | 45 lm/W | 160    |
|         | Tre dim |         |        |

(1) 2700K, black struc – white struc



Always check our website for the most complete and up to date specifications!

60

.30

152

160

. 60



9





10

### Inspiration