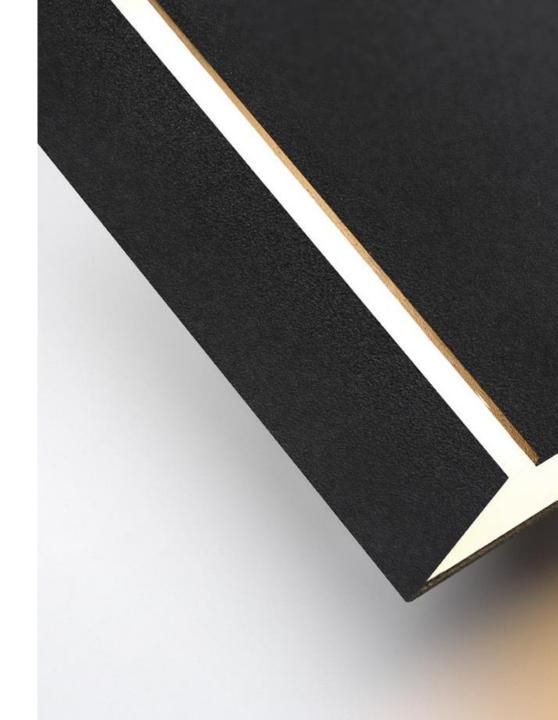

#### About Split

- Folded pate splitted by a fine lighting gap
- Minimalistic, less is more

In cooperation with Couvreur&Devos

#### Colors

Black struc – white struc

Black struc – gold

White struc – black White struc – gold

Classified