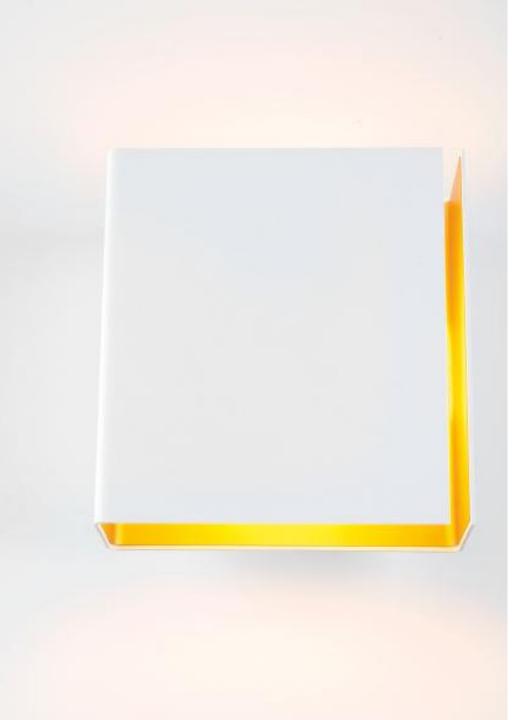

#### About Split

- Folded pate splitted by a fine lighting gap
- Minimalistic, less is more

In cooperation with Couvreur&Devos

#### Colors

Black struc – white struc

Black struc – gold

White struc – black White struc – gold

Classified