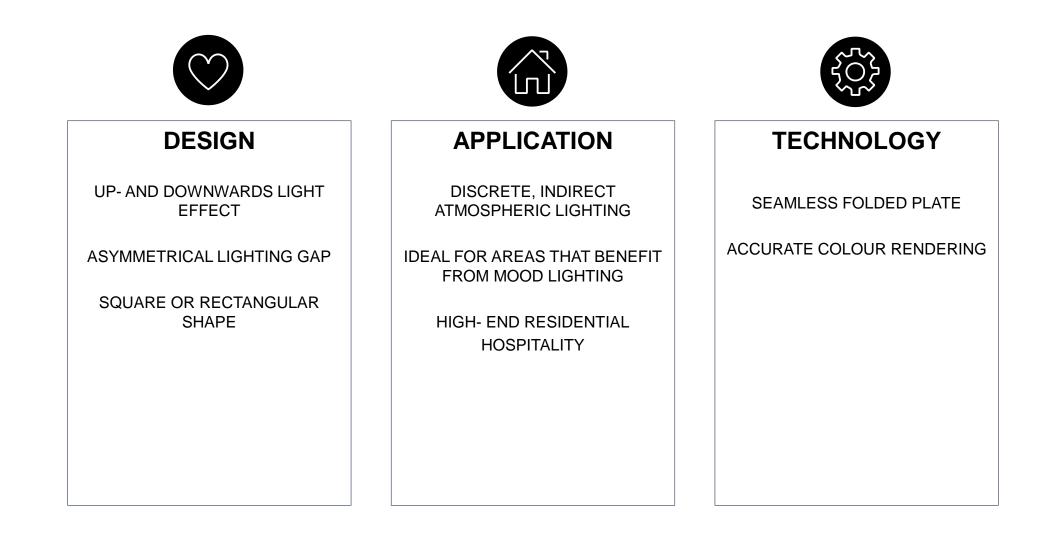

## Design

#### About Split

- Folded pate splitted by a fine lighting gap
- Minimalistic, less is more

In cooperation with Couvreur&Devos

### Market segments

- Residential
- Hospitality

Classified