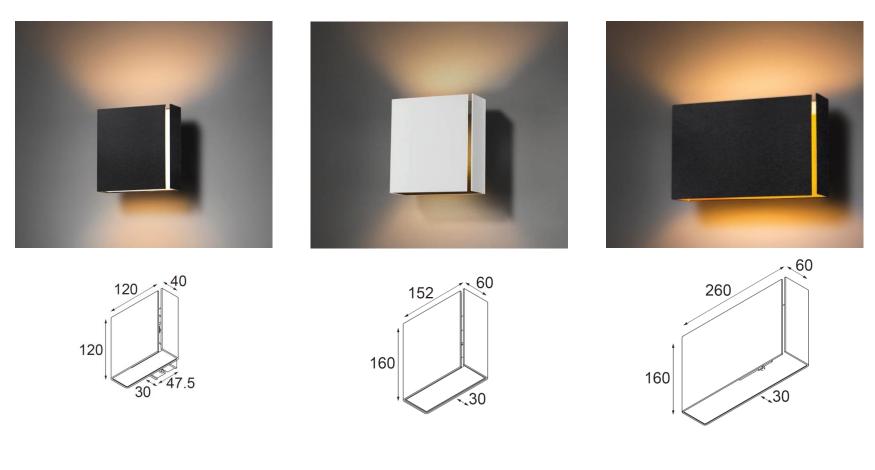

### Product types

MODULAR LIGHTING – INSTRUMENTS Small

Medium

Large

#### Colors

Black struc – white struc

Black struc – gold

White struc – black White struc – gold

Classified

# Specifications

| Small   | Medium  | Large   | 120 40 |
|---------|---------|---------|--------|
|         | 2700K   |         | 120    |
|         | CRI90+  |         | 47.5   |
| 95 lm   | 414 lm  | 390 lm  | 260    |
| 4,5 W   | 9W      | 9W      |        |
| 22 lm/W | 48 lm/W | 45 lm/W | 160    |
|         | Tre dim |         |        |

(1) 2700K, black struc – white struc

Always check our website for the most complete and up to date specifications!

60

.30

152

160

. 60

9