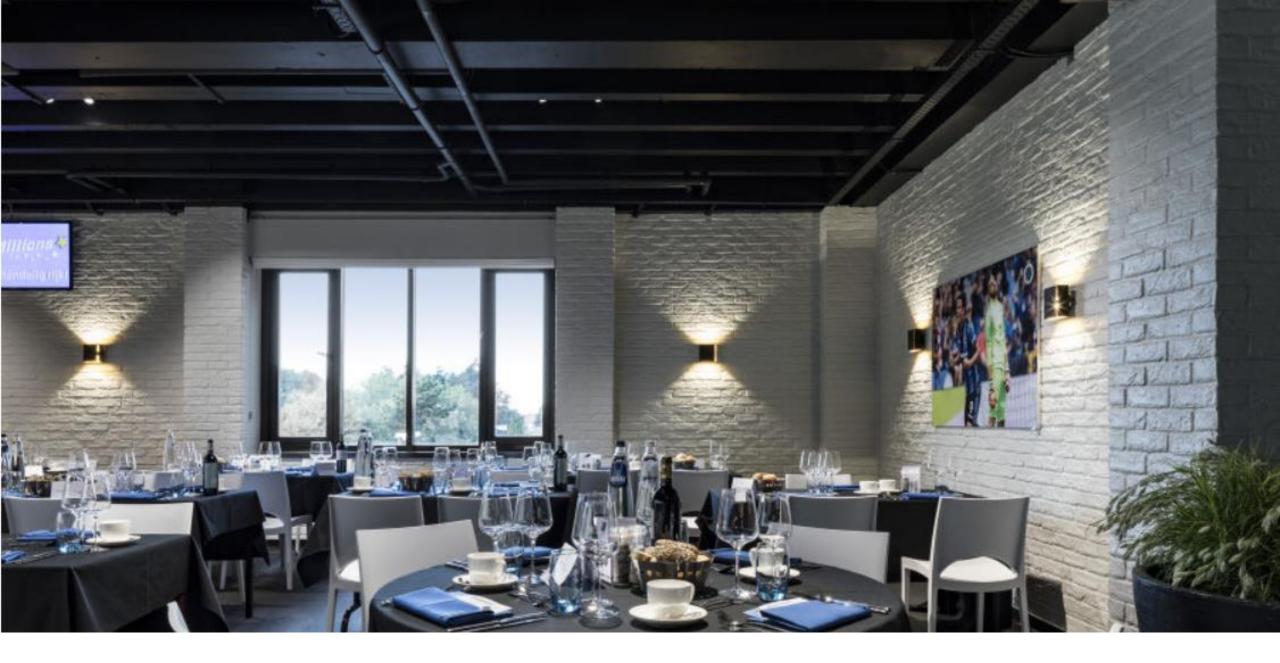

### Market segments

- Residential
- Hospitality

Classified

## Design



### Product types



MODULAR LIGHTING – INSTRUMENTS Small

Medium

Large

#### Colors



Black struc – white struc

Black struc – gold





White struc – black White struc – gold



Classified

# Specifications



| Small   | Medium  | Large   | 120 40 |
|---------|---------|---------|--------|
|         | 2700K   |         | 120    |
|         | CRI90+  |         | 47.5   |
| 95 lm   | 414 lm  | 390 lm  | 260    |
| 4,5 W   | 9W      | 9W      |        |
| 22 lm/W | 48 lm/W | 45 lm/W | 160    |
|         | Tre dim |         |        |

(1) 2700K, black struc – white struc



Always check our website for the most complete and up to date specifications!

60

.30

152

160

. 60



9





10

### Inspiration