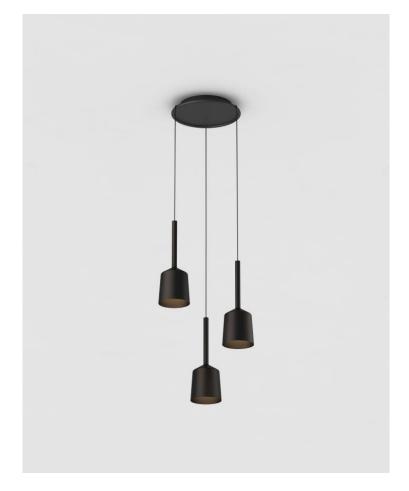

# Tulip





### Tulip

Yin & Yang, Bloom & Blossom

#### About Tulip

- Yin & Yang: 2 complementary designs
- Flower power: brightens up your room
- Eye for detail: elegant and blanced
- Accessible technology and installation







### Market segments

- High-end residential
- Hospitality

## Design



#### Colours





Product types





### Product types: surface mounted





Power feed surface

Power feed recessed



### Product types: track 230V









### Product types: Kompas & Hoolahoop









#### Design features









## Specifications











Friends of





#### **DESIGN**

2 DESIGNS: BLOOM AND BLOSSOM

**4 COLOUR COMBINATIONS** 

ROUNDED EDGES SIMILAR FOR BLOOM AND BLOSSOM



#### **APPLICATION**

HIGH-END RESIDENTIAL HOSPITALITY

CREATE YOUR OWN BOUQUET



#### **TECHNOLOGY**

ACCESSIBLE E27 SOCKET

POSSIBILITY TO CONNECT WITH HUE-LAMP

EASY INSTALLATION POWER FEED SURFACE OR RECESSED



## Inspiration