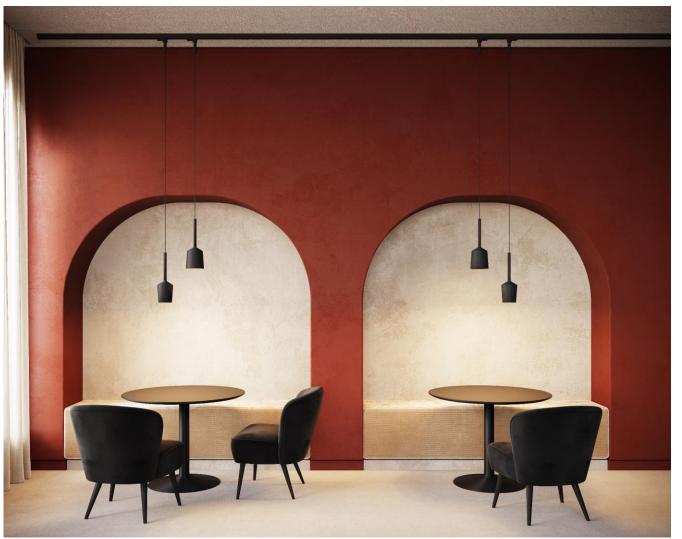

# Tulip





### Tulip

Yin & Yang, Bloom & Blossom

#### About Tulip

- Yin & Yang: 2 complementary designs
- Flower power: brightens up your room
- Eye for detail: elegant and blanced
- Accessible technology and installation







### Market segments

- High-end residential
- Hospitality

## Design



#### Colours





Product types





### Product types: surface mounted





Power feed surface

Power feed recessed



### Product types: track 230V









### Product types: Kompas & Hoolahoop









#### Design features









## Specifications











Friends of





#### **DESIGN**

2 DESIGNS: BLOOM AND BLOSSOM

**4 COLOUR COMBINATIONS** 

ROUNDED EDGES SIMILAR FOR BLOOM AND BLOSSOM



#### **APPLICATION**

HIGH-END RESIDENTIAL HOSPITALITY

CREATE YOUR OWN BOUQUET



#### **TECHNOLOGY**

ACCESSIBLE E27 SOCKET

POSSIBILITY TO CONNECT WITH HUE-LAMP

EASY INSTALLATION POWER FEED SURFACE OR RECESSED



## Inspiration