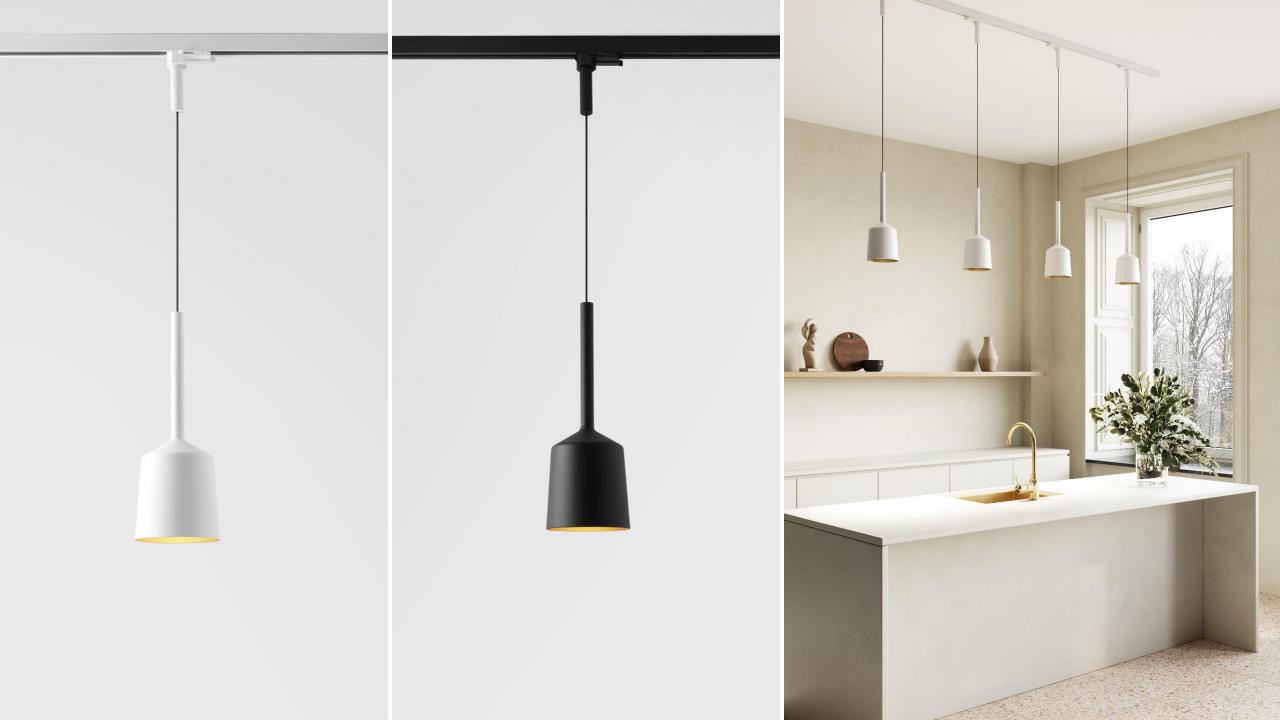

### Product types: track 230V

#### **TECHNOLOGY**

ACCESSIBLE E27 SOCKET

POSSIBILITY TO CONNECT WITH HUE-LAMP

EASY INSTALLATION POWER FEED SURFACE OR RECESSED