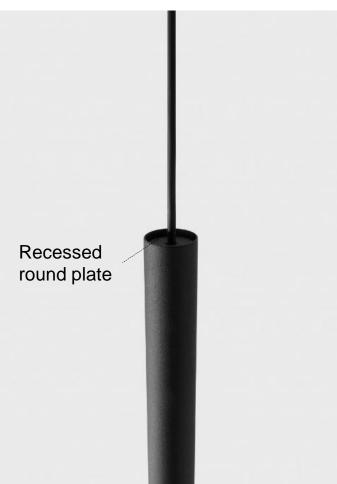

#### **TECHNOLOGY**

ACCESSIBLE E27 SOCKET

POSSIBILITY TO CONNECT WITH HUE-LAMP

EASY INSTALLATION POWER FEED SURFACE OR RECESSED