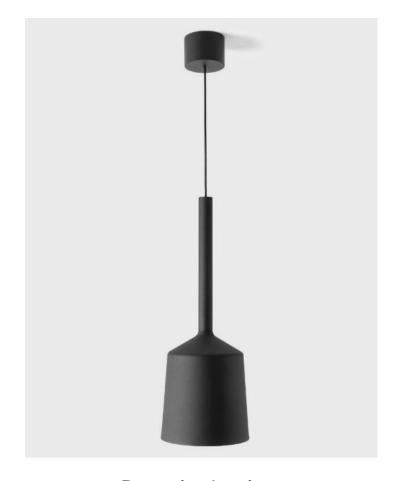

# Tulip





### Tulip

Yin & Yang, Bloom & Blossom

#### About Tulip

- Yin & Yang: 2 complementary designs
- Flower power: brightens up your room
- Eye for detail: elegant and blanced
- Accessible technology and installation







### Market segments

- High-end residential
- Hospitality

## Design



#### Colours





Product types





### Product types: surface mounted





Power feed surface

Power feed recessed



### Product types: track 230V









### Product types: Kompas & Hoolahoop









#### Design features









## Specifications











Friends of





#### **DESIGN**

2 DESIGNS: BLOOM AND BLOSSOM

**4 COLOUR COMBINATIONS** 

ROUNDED EDGES SIMILAR FOR BLOOM AND BLOSSOM



#### **APPLICATION**

HIGH-END RESIDENTIAL HOSPITALITY

CREATE YOUR OWN BOUQUET



#### **TECHNOLOGY**

ACCESSIBLE E27 SOCKET

POSSIBILITY TO CONNECT WITH HUE-LAMP

EASY INSTALLATION POWER FEED SURFACE OR RECESSED



## Inspiration