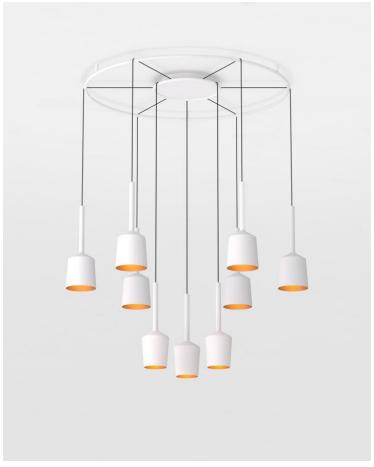

# Tulip





### Tulip

Yin & Yang, Bloom & Blossom

#### About Tulip

- Yin & Yang: 2 complementary designs
- Flower power: brightens up your room
- Eye for detail: elegant and blanced
- Accessible technology and installation







### Market segments

- High-end residential
- Hospitality

## Design



#### Colours





Product types





### Product types: surface mounted





Power feed surface

Power feed recessed



### Product types: track 230V









### Product types: Kompas & Hoolahoop









#### Design features









## Specifications











Friends of





#### **DESIGN**

2 DESIGNS: BLOOM AND BLOSSOM

**4 COLOUR COMBINATIONS** 

ROUNDED EDGES SIMILAR FOR BLOOM AND BLOSSOM



#### **APPLICATION**

HIGH-END RESIDENTIAL HOSPITALITY

CREATE YOUR OWN BOUQUET



#### **TECHNOLOGY**

ACCESSIBLE E27 SOCKET

POSSIBILITY TO CONNECT WITH HUE-LAMP

EASY INSTALLATION POWER FEED SURFACE OR RECESSED



## Inspiration