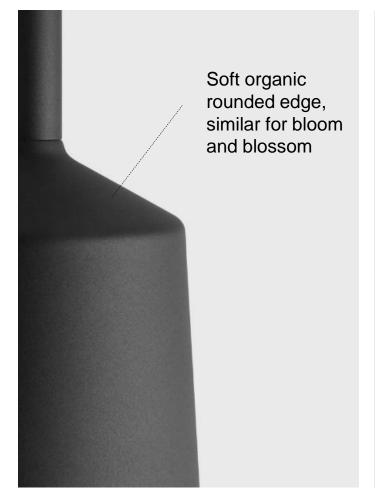

#### **DESIGN**

2 DESIGNS: BLOOM AND BLOSSOM

**4 COLOUR COMBINATIONS** 

ROUNDED EDGES SIMILAR FOR BLOOM AND BLOSSOM