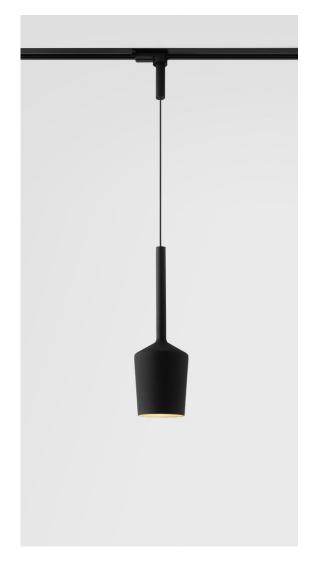

# Tulip





### Tulip

Yin & Yang, Bloom & Blossom

#### About Tulip

- Yin & Yang: 2 complementary designs
- Flower power: brightens up your room
- Eye for detail: elegant and blanced
- Accessible technology and installation







### Market segments

- High-end residential
- Hospitality

## Design



#### Colours





Product types





### Product types: surface mounted





Power feed surface

Power feed recessed



### Product types: track 230V









### Product types: Kompas & Hoolahoop









#### Design features









## Specifications











Friends of





#### **DESIGN**

2 DESIGNS: BLOOM AND BLOSSOM

**4 COLOUR COMBINATIONS** 

ROUNDED EDGES SIMILAR FOR BLOOM AND BLOSSOM



#### **APPLICATION**

HIGH-END RESIDENTIAL HOSPITALITY

CREATE YOUR OWN BOUQUET



#### **TECHNOLOGY**

ACCESSIBLE E27 SOCKET

POSSIBILITY TO CONNECT WITH HUE-LAMP

EASY INSTALLATION POWER FEED SURFACE OR RECESSED



## Inspiration