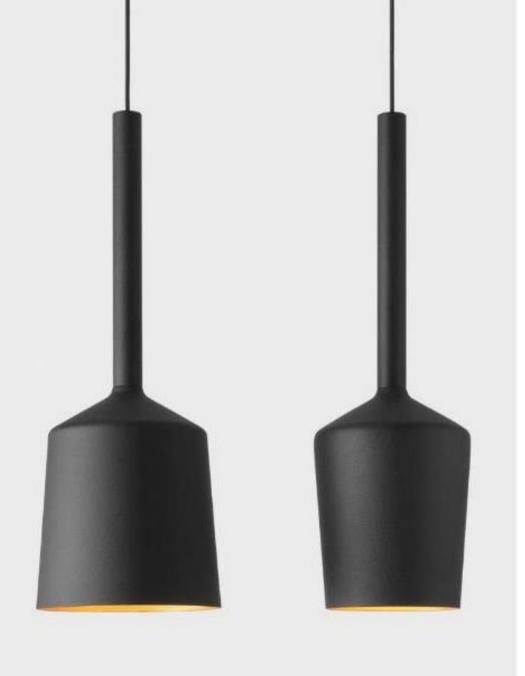

#### Colours

Product types

#### **DESIGN**

2 DESIGNS: BLOOM AND BLOSSOM

**4 COLOUR COMBINATIONS** 

ROUNDED EDGES SIMILAR FOR BLOOM AND BLOSSOM