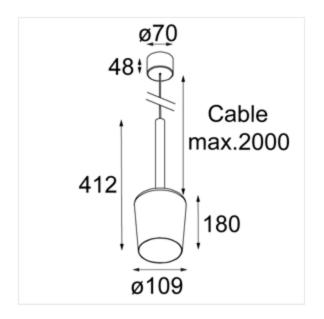

# Tulip





### Tulip

Yin & Yang, Bloom & Blossom

#### About Tulip

- Yin & Yang: 2 complementary designs
- Flower power: brightens up your room
- Eye for detail: elegant and blanced
- Accessible technology and installation







### Market segments

- High-end residential
- Hospitality

## Design



#### Colours





Product types





### Product types: surface mounted





Power feed surface

Power feed recessed



### Product types: track 230V









### Product types: Kompas & Hoolahoop









#### Design features









## Specifications











Friends of





#### **DESIGN**

2 DESIGNS: BLOOM AND BLOSSOM

**4 COLOUR COMBINATIONS** 

ROUNDED EDGES SIMILAR FOR BLOOM AND BLOSSOM



#### **APPLICATION**

HIGH-END RESIDENTIAL HOSPITALITY

CREATE YOUR OWN BOUQUET



#### **TECHNOLOGY**

ACCESSIBLE E27 SOCKET

POSSIBILITY TO CONNECT WITH HUE-LAMP

EASY INSTALLATION POWER FEED SURFACE OR RECESSED



## Inspiration