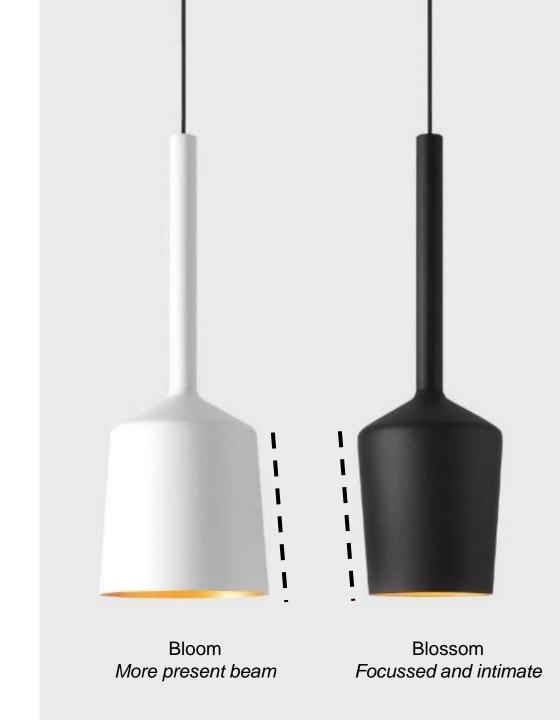

#### **DESIGN**

2 DESIGNS: BLOOM AND BLOSSOM

**4 COLOUR COMBINATIONS** 

ROUNDED EDGES SIMILAR FOR BLOOM AND BLOSSOM