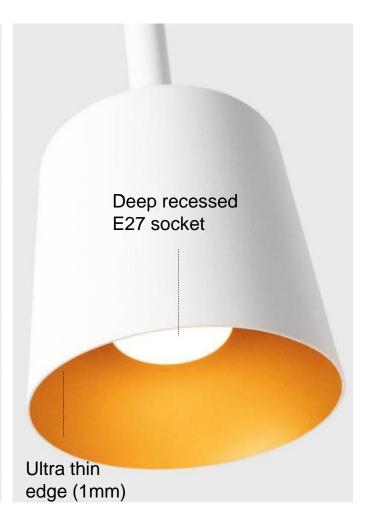

#### **TECHNOLOGY**

ACCESSIBLE E27 SOCKET

POSSIBILITY TO CONNECT WITH HUE-LAMP

EASY INSTALLATION POWER FEED SURFACE OR RECESSED