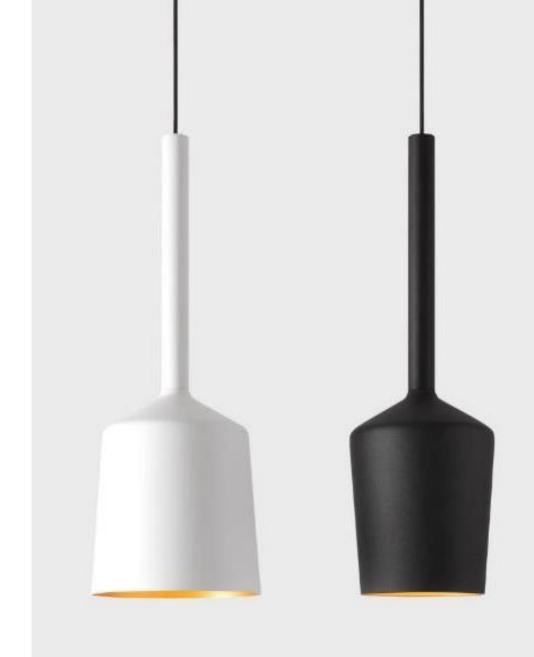

#### Colours

Product types

#### **DESIGN**

2 DESIGNS: BLOOM AND BLOSSOM

**4 COLOUR COMBINATIONS** 

ROUNDED EDGES SIMILAR FOR BLOOM AND BLOSSOM