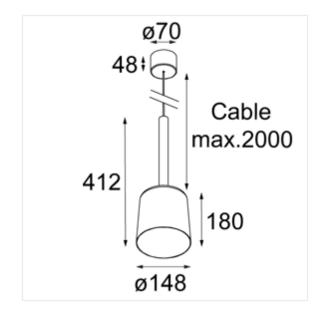

# Tulip





### Tulip

Yin & Yang, Bloom & Blossom

#### About Tulip

- Yin & Yang: 2 complementary designs
- Flower power: brightens up your room
- Eye for detail: elegant and blanced
- Accessible technology and installation







### Market segments

- High-end residential
- Hospitality

## Design



#### Colours





Product types





### Product types: surface mounted





Power feed surface

Power feed recessed



### Product types: track 230V









### Product types: Kompas & Hoolahoop









#### Design features









## Specifications











Friends of





#### **DESIGN**

2 DESIGNS: BLOOM AND BLOSSOM

**4 COLOUR COMBINATIONS** 

ROUNDED EDGES SIMILAR FOR BLOOM AND BLOSSOM



#### **APPLICATION**

HIGH-END RESIDENTIAL HOSPITALITY

CREATE YOUR OWN BOUQUET



#### **TECHNOLOGY**

ACCESSIBLE E27 SOCKET

POSSIBILITY TO CONNECT WITH HUE-LAMP

EASY INSTALLATION POWER FEED SURFACE OR RECESSED



## Inspiration