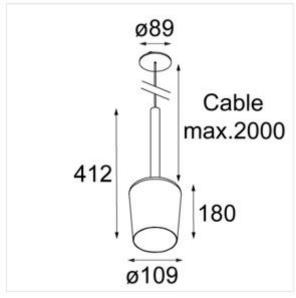

# Tulip





### Tulip

Yin & Yang, Bloom & Blossom

#### About Tulip

- Yin & Yang: 2 complementary designs
- Flower power: brightens up your room
- Eye for detail: elegant and blanced
- Accessible technology and installation







### Market segments

- High-end residential
- Hospitality

## Design



#### Colours





Product types





### Product types: surface mounted





Power feed surface

Power feed recessed



### Product types: track 230V









### Product types: Kompas & Hoolahoop









#### Design features









## Specifications











Friends of





#### **DESIGN**

2 DESIGNS: BLOOM AND BLOSSOM

**4 COLOUR COMBINATIONS** 

ROUNDED EDGES SIMILAR FOR BLOOM AND BLOSSOM



#### **APPLICATION**

HIGH-END RESIDENTIAL HOSPITALITY

CREATE YOUR OWN BOUQUET



#### **TECHNOLOGY**

ACCESSIBLE E27 SOCKET

POSSIBILITY TO CONNECT WITH HUE-LAMP

EASY INSTALLATION POWER FEED SURFACE OR RECESSED



## Inspiration