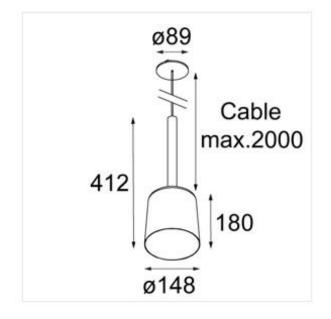

# Tulip





### Tulip

Yin & Yang, Bloom & Blossom

#### About Tulip

- Yin & Yang: 2 complementary designs
- Flower power: brightens up your room
- Eye for detail: elegant and blanced
- Accessible technology and installation







### Market segments

- High-end residential
- Hospitality

## Design



#### Colours





Product types





### Product types: surface mounted





Power feed surface

Power feed recessed



### Product types: track 230V









### Product types: Kompas & Hoolahoop









#### Design features









## Specifications











Friends of





#### **DESIGN**

2 DESIGNS: BLOOM AND BLOSSOM

**4 COLOUR COMBINATIONS** 

ROUNDED EDGES SIMILAR FOR BLOOM AND BLOSSOM



#### **APPLICATION**

HIGH-END RESIDENTIAL HOSPITALITY

CREATE YOUR OWN BOUQUET



#### **TECHNOLOGY**

ACCESSIBLE E27 SOCKET

POSSIBILITY TO CONNECT WITH HUE-LAMP

EASY INSTALLATION POWER FEED SURFACE OR RECESSED



## Inspiration