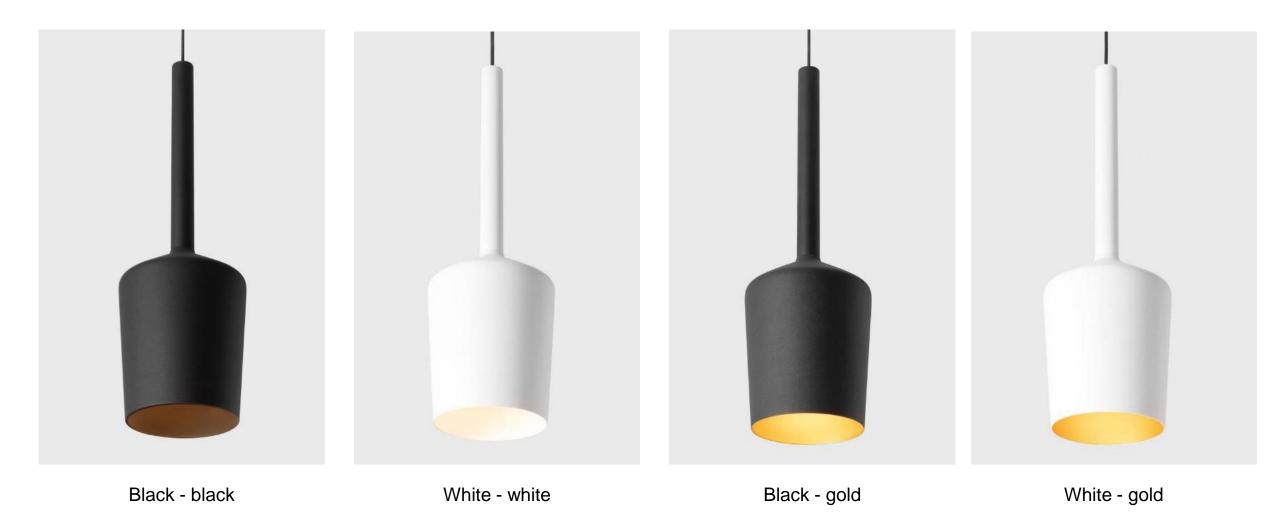

#### Colours

Product types

#### **DESIGN**

2 DESIGNS: BLOOM AND BLOSSOM

**4 COLOUR COMBINATIONS** 

ROUNDED EDGES SIMILAR FOR BLOOM AND BLOSSOM