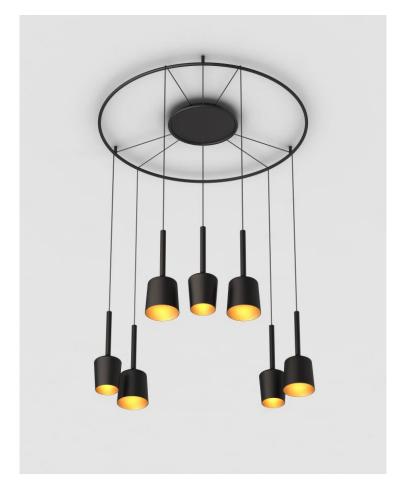

# Tulip





### Tulip

Yin & Yang, Bloom & Blossom

#### About Tulip

- Yin & Yang: 2 complementary designs
- Flower power: brightens up your room
- Eye for detail: elegant and blanced
- Accessible technology and installation







### Market segments

- High-end residential
- Hospitality

## Design



#### Colours





Product types





### Product types: surface mounted





Power feed surface

Power feed recessed



### Product types: track 230V









### Product types: Kompas & Hoolahoop









#### Design features









## Specifications











Friends of





#### **DESIGN**

2 DESIGNS: BLOOM AND BLOSSOM

**4 COLOUR COMBINATIONS** 

ROUNDED EDGES SIMILAR FOR BLOOM AND BLOSSOM



#### **APPLICATION**

HIGH-END RESIDENTIAL HOSPITALITY

CREATE YOUR OWN BOUQUET



#### **TECHNOLOGY**

ACCESSIBLE E27 SOCKET

POSSIBILITY TO CONNECT WITH HUE-LAMP

EASY INSTALLATION POWER FEED SURFACE OR RECESSED



## Inspiration