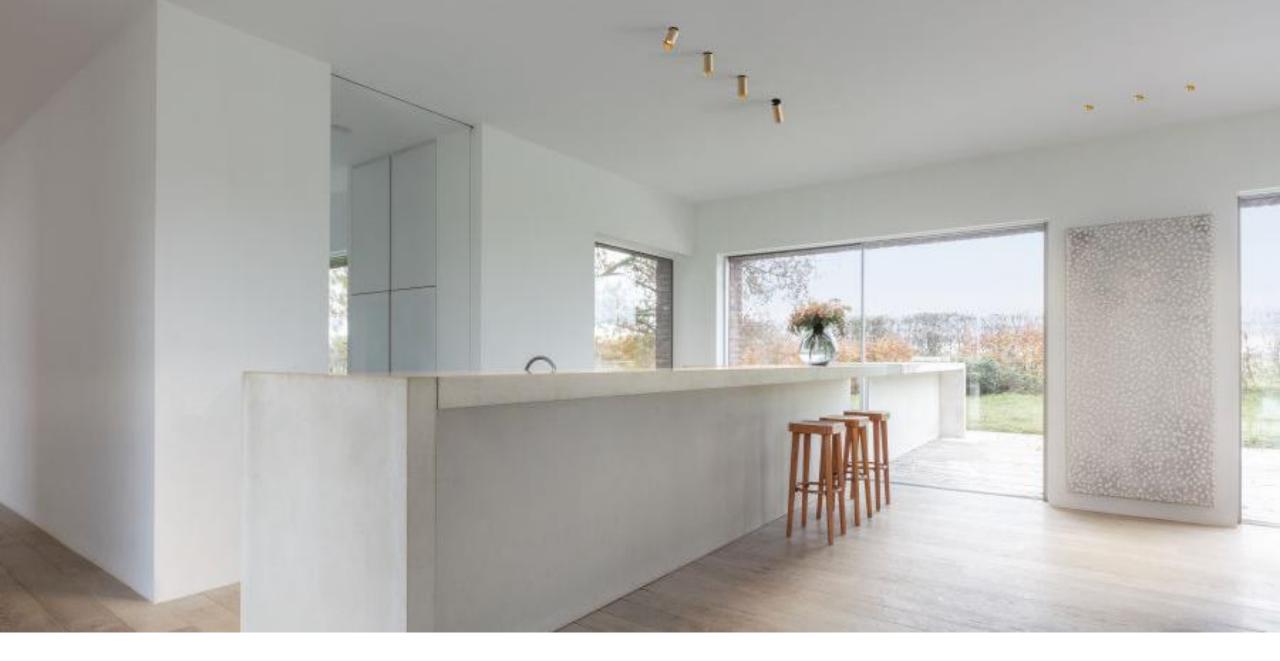

|
| IP55                     | IP20        |
| 608 lm <sup>(1)</sup>    |             |
| 8,5 W <sup>(1)</sup>     |             |
| 72 lm/W <sup>(1)</sup>   |             |
| Non-dim<br>1-10V<br>Dali |             |













(1) 3000K, white struc, 500 mA, medium (30°)







### **DESIGN**

ULTRA THIN FLANGE OR TRIMLESS

7 SOPHISTICATED FINISHINGS CONNECTION WITH MINUDE

DEEP RECESSED LIGHT SOURCE



#### **APPLICATION**

HIGH END RESIDENTIAL HOSPITALITY

FIXED OR ADJUSTABLE LIGHTSOURCE

SAME SIZE FOR FIXED AND ADJUSTABLE

BROAD RANGE OF INSTALLATION ACCESSORIES

1 INSTALLATION HOLE FOR ALL



### **TECHNOLOGY**

HIGH QUALITY LED AND ASPHERICAL GLASS LENS

LOW INSTALLATION DEPTH

MEDIUM OR SPOT BEAM

ACCURATE COLOUR RENDERING

**CONNECTED LIGHTING** 



# Inspiration