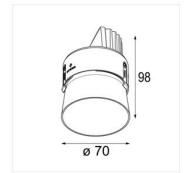

## Sizes and types

- Thimble 74 Flange
- Thimble 70 Trimless

## Fixed or adjustable

- Adjustable (h360° v30°) IP20
- **Fixed** IP55