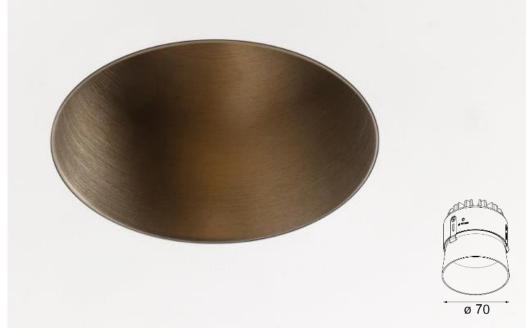

## Sizes and types

- Thimble 74 Flange
- Thimble 70 Trimless

## Fixed or adjustable

- Adjustable (h360° v30°) IP20
- **Fixed** IP55

## Colours

**BLACK** 

**BRONZE** 

GOLD

CHAMPAGNE SILVER BRONZE WHITE STRUC BLACK STRUC