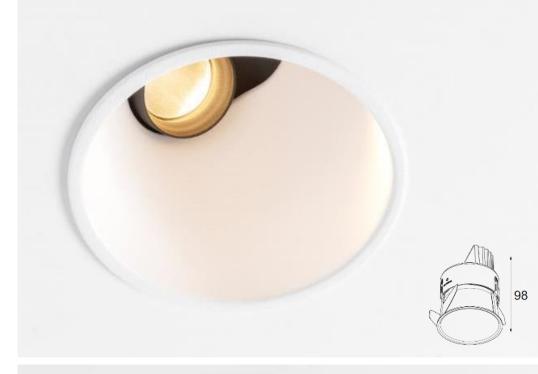

## Sizes and types

- Thimble 74 Flange
- Thimble 70 Trimless

## Fixed or adjustable

- Adjustable (h360° v30°) IP20
- **Fixed** IP55

# Specifications

| Thimble fix              | Thimble adj |
|--------------------------|-------------|
| 2700K – 3000K            |             |
| CRI90+                   |             |
| Lens 16° - Lens 30°      |             |
| 1                        | 30°         |
| IP55                     | IP20        |
| 608 lm <sup>(1)</sup>    |             |
| 8,5 W <sup>(1)</sup>     |             |
| 72 lm/W <sup>(1)</sup>   |             |
| Non-dim<br>1-10V<br>Dali |             |