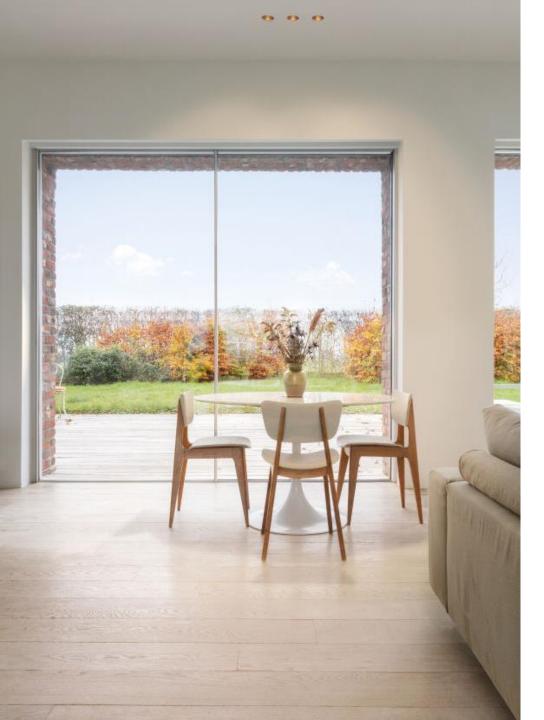

# Thimble





## Thimble

The bare essential

### **About Thimble**

- Deep-recessed spot
- Curved, pure, minimalistic shape
- Made out of 1 aluminum sheet

Designer: Jeffrey Huyghe









## Market segments

- High-end residential
- Hospitality

# Design



## Sizes and types

- Thimble 74 Flange
- Thimble 70 Trimless







## Fixed or adjustable

- Adjustable (h360° v30°) IP20
- **Fixed** IP55







## Adjustable







## Colours

**BLACK** 

**BRONZE** 

GOLD



CHAMPAGNE SILVER BRONZE WHITE STRUC BLACK STRUC



## Design features







## Installation accessories





Thimble 74 – plastered concrete ceiling





Thimble 70 trimless – plastered concrete ceiling





• Thimble 70 trimless – exposed concrete





# Specifications



| Thimble fix              | Thimble adj |
|--------------------------|-------------|
| 2700K – 3000K            |             |
| CRI90+                   |             |
| Lens 16° - Lens 30°      |             |
| 1