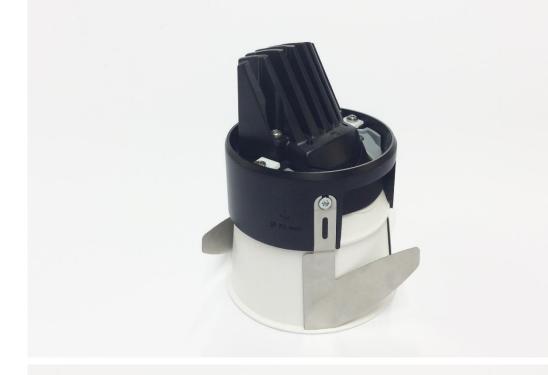

## Design features

## Installation accessories

Thimble 74 – plastered concrete ceiling

Thimble 70 trimless – plastered concrete ceiling

• Thimble 70 trimless – exposed concrete