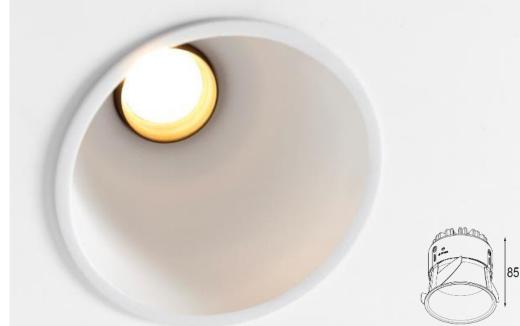

## Sizes and types

- Thimble 74 Flange
- Thimble 70 Trimless

## Fixed or adjustable

- Adjustable (h360° v30°) IP20
- **Fixed** IP55

## Adjustable

# Specifications

| Thimble fix              | Thimble adj |
|--------------------------|-------------|
| 2700K – 3000K            |             |
| CRI90+                   |             |
| Lens 16° - Lens 30°      |             |
| 1                        | 30°         |
| IP55                     | IP20        |
| 608 lm <sup>(1)</sup>    |             |
| 8,5 W <sup>(1)</sup>     |             |
| 72 lm/W <sup>(1)</sup>   |             |
| Non-dim<br>1-10V<br>Dali |             |