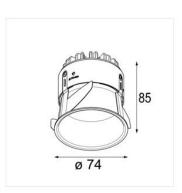

## Sizes and types

- Thimble 74 Flange
- Thimble 70 Trimless

## Fixed or adjustable

- Adjustable (h360° v30°) IP20
- **Fixed** IP55