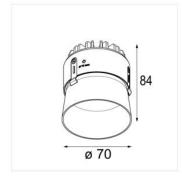

## Sizes and types

- Thimble 74 Flange
- Thimble 70 Trimless

## Fixed or adjustable

- Adjustable (h360° v30°) IP20
- **Fixed** IP55