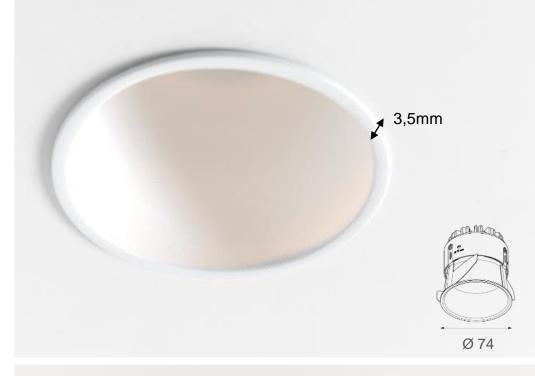

## Sizes and types

- Thimble 74 Flange
- Thimble 70 Trimless

## Fixed or adjustable

- Adjustable (h360° v30°) IP20
- **Fixed** IP55