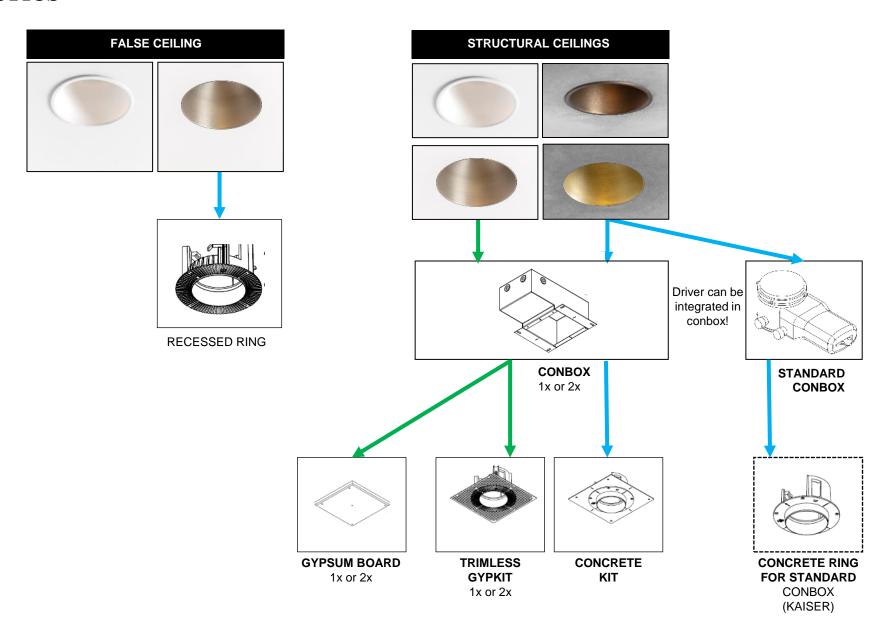

## Installation accessories

Thimble 74 – plastered concrete ceiling

Thimble 70 trimless – plastered concrete ceiling

• Thimble 70 trimless – exposed concrete