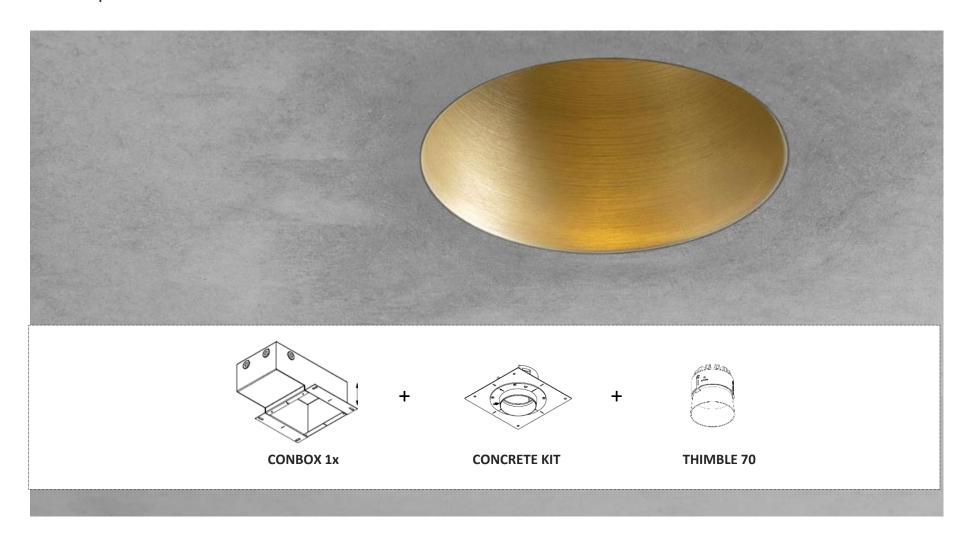

## Installation accessories

Thimble 74 – plastered concrete ceiling

Thimble 70 trimless – plastered concrete ceiling

• Thimble 70 trimless – exposed concrete