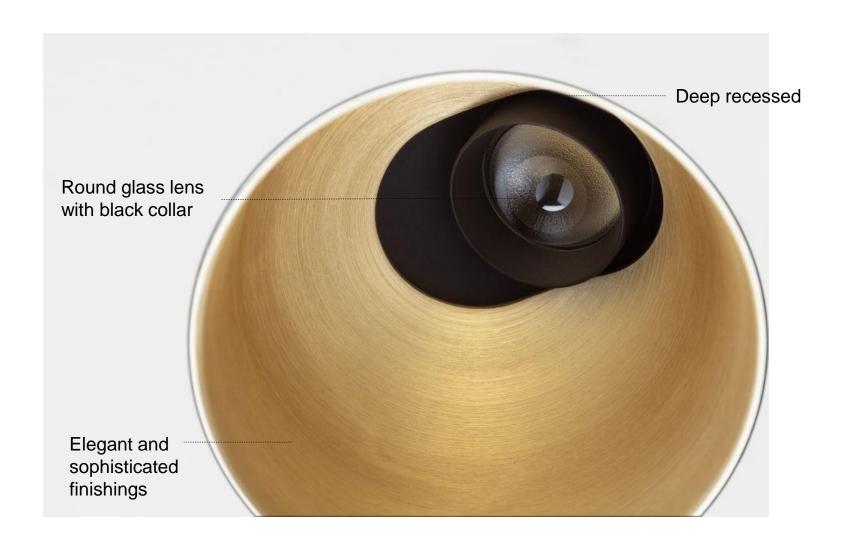

### **About Thimble**

- Deep-recessed spot
- Curved, pure, minimalistic shape
- Made out of 1 aluminum sheet

Designer: Jeffrey Huyghe

## Design features

### **DESIGN**

ULTRA THIN FLANGE OR TRIMLESS

7 SOPHISTICATED FINISHINGS CONNECTION WITH MINUDE

DEEP RECESSED LIGHT SOURCE