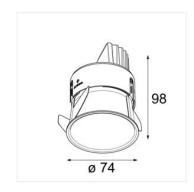

## Sizes and types

- Thimble 74 Flange
- Thimble 70 Trimless

## Fixed or adjustable

- Adjustable (h360° v30°) IP20
- **Fixed** IP55