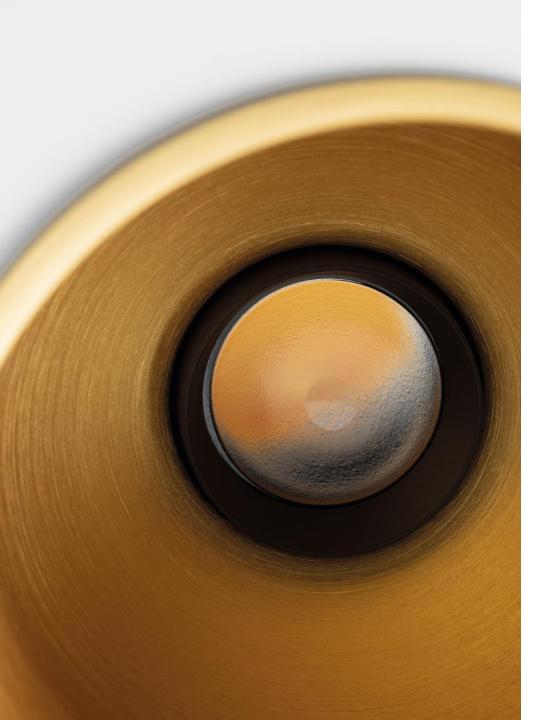

### **About Thimble**

- Deep-recessed spot
- Curved, pure, minimalistic shape
- Made out of 1 aluminum sheet

Designer: Jeffrey Huyghe

## Colours

**BLACK** 

**BRONZE** 

GOLD

CHAMPAGNE SILVER BRONZE WHITE STRUC BLACK STRUC