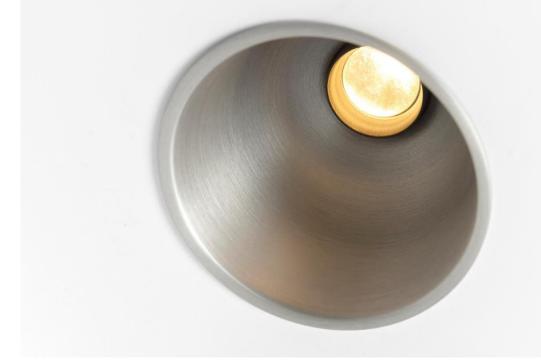

### **About Thimble**

- Deep-recessed spot
- Curved, pure, minimalistic shape
- Made out of 1 aluminum sheet

Designer: Jeffrey Huyghe

## Sizes and types

- Thimble 74 Flange
- Thimble 70 Trimless

## Fixed or adjustable

- Adjustable (h360° v30°) IP20
- **Fixed** IP55