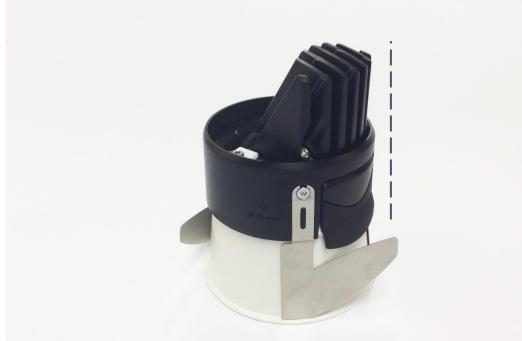

## Adjustable

## Fixed or adjustable

- Adjustable (h360° v30°) IP20
- **Fixed** IP55