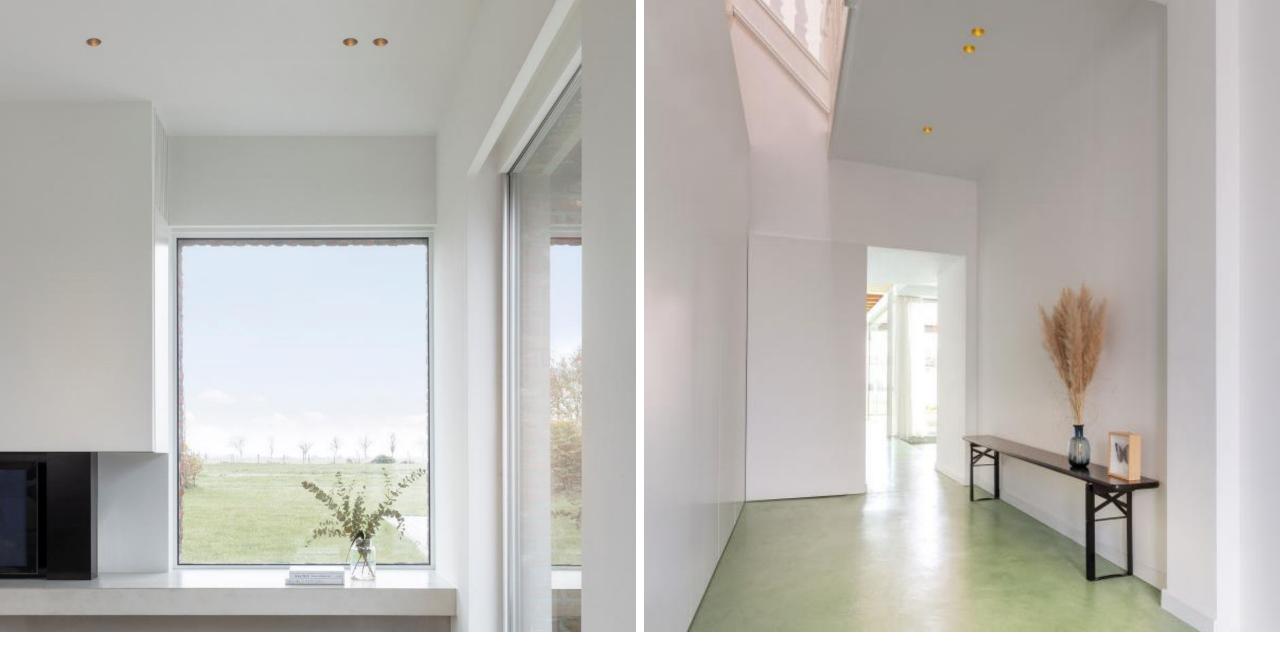

30°         |
| IP55                     | IP20        |
| 608 lm <sup>(1)</sup>    |             |
| 8,5 W <sup>(1)</sup>     |             |
| 72 lm/W <sup>(1)</sup>   |             |
| Non-dim<br>1-10V<br>Dali |             |













(1) 3000K, white struc, 500 mA, medium (30°)







### **DESIGN**

ULTRA THIN FLANGE OR TRIMLESS

7 SOPHISTICATED FINISHINGS CONNECTION WITH MINUDE

DEEP RECESSED LIGHT SOURCE



#### **APPLICATION**

HIGH END RESIDENTIAL HOSPITALITY

FIXED OR ADJUSTABLE LIGHTSOURCE

SAME SIZE FOR FIXED AND ADJUSTABLE

BROAD RANGE OF INSTALLATION ACCESSORIES

1 INSTALLATION HOLE FOR ALL



### **TECHNOLOGY**

HIGH QUALITY LED AND ASPHERICAL GLASS LENS

LOW INSTALLATION DEPTH

MEDIUM OR SPOT BEAM

ACCURATE COLOUR RENDERING

**CONNECTED LIGHTING** 



# Inspiration