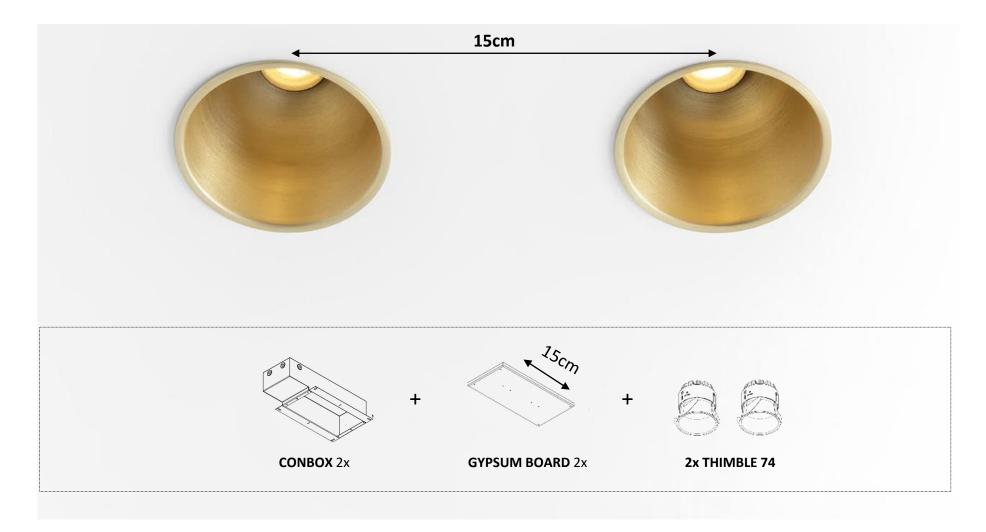

## Installation accessories

Thimble 74 – plastered concrete ceiling

Thimble 70 trimless – plastered concrete ceiling

• Thimble 70 trimless – exposed concrete