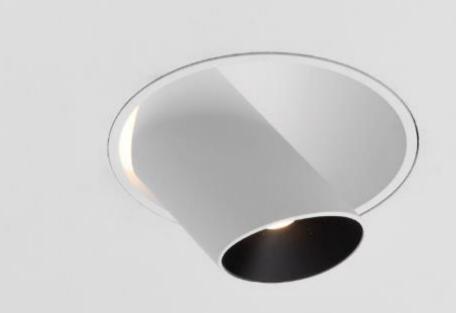

### Hollow

Direct light, mystic glow

### **About Hollow**

- Adjustable recessed fixture
- Soft organic and geometric design
- Accent (drama/contrast) vs orientation (ambient)

Designer: James Van Vossel

### **DESIGN**

VERSATILE, SORT-ORGANIC GEOMETRIC DESIGN

MYSTIQUE ROTATION

TRIM OR TRIMLESS

DIFFERENT COLOUR COMBINATIONS

### **APPLICATION**

1 FIXTURE FOR WALL AND CEILING APPLICATION

ORIENTATION → ACCENT LIGHTING

FOCUSED LIGHT BEAM

RESIDENTIAL HOSPITALITY

### **TECHNOLOGY**

INDIRECT AND DIRECT LIGHT EFFECT

LENS TECHNOLOGY

HIGH QUALITY OF LIGHT

**CONNECTED READY** 