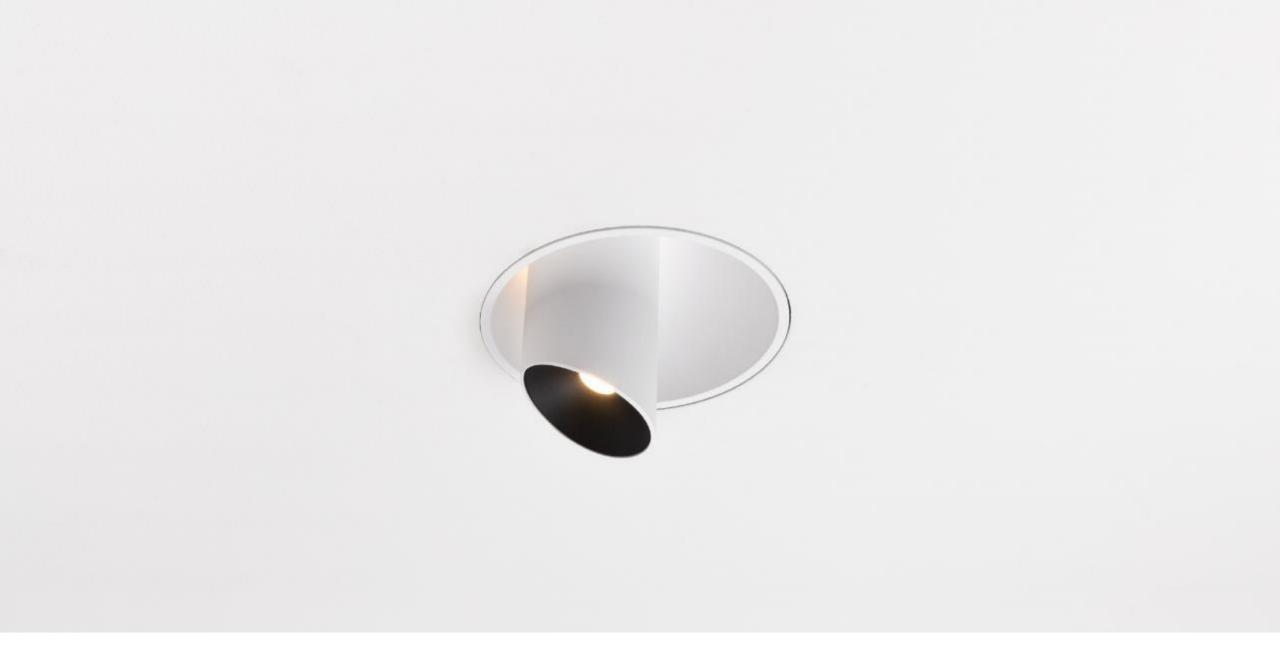

### Hollow

Direct light, mystic glow

### **About Hollow**

- Adjustable recessed fixture
- Soft organic and geometric design
- Accent (drama/contrast) vs orientation (ambient)

Designer: James Van Vossel

### **DESIGN**

VERSATILE, SORT-ORGANIC GEOMETRIC DESIGN

MYSTIQUE ROTATION

TRIM OR TRIMLESS

DIFFERENT COLOUR COMBINATIONS

### **APPLICATION**

1 FIXTURE FOR WALL AND CEILING APPLICATION

ORIENTATION → ACCENT LIGHTING

FOCUSED LIGHT BEAM

RESIDENTIAL HOSPITALITY

### **TECHNOLOGY**

INDIRECT AND DIRECT LIGHT EFFECT

LENS TECHNOLOGY

HIGH QUALITY OF LIGHT

**CONNECTED READY** 