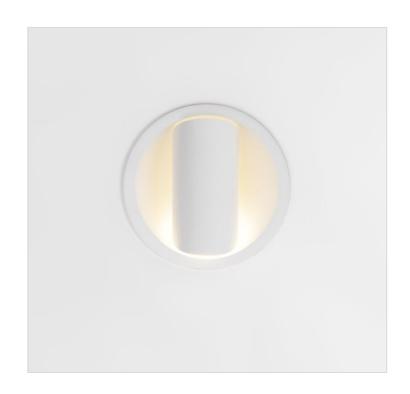

# Producttypes

**HOLLOW 4.5 TRIMLESS**Recessed ring required

**HOLLOW 4.9** 

## Mounting

**CEILING MOUNTED**Downlight/wallwasher

WALL MOUNTED
Direct/indirect

#### MUST BE COMBINED WITH

(NOT INCLUDED)

- Recessed ring Ø5.7 (1x)

### **DESIGN**

VERSATILE, SORT-ORGANIC GEOMETRIC DESIGN

MYSTIQUE ROTATION

TRIM OR TRIMLESS

DIFFERENT COLOUR COMBINATIONS