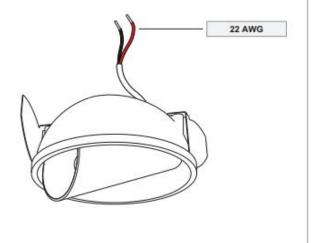

#### POWER SUPPLIES & ACCESSORIES

For latest version of all available power supplies & accessories check www.supermodular.us or connect with your sales contact.

| Drive<br>current (mA) | Forward Voltage     |                      | Power      |
|-----------------------|---------------------|----------------------|------------|
|                       | min (Vf)            | max (Vf)             | (W)        |
| 350                   | 14,8                | 18,0                 | 5,7        |
| 500                   | 15,2                | 18,6                 | 8,5        |
| FO                    | R SERIAL CONNECTION | ON, RESPECT POLARITY | <i>r</i> . |
| € R                   | ED                  | BLACK                |            |

#### POWER SUPPLIES & ACCESSORIES

For latest version of all available power supplies & accessories check www.supermodular.us or connect with your sales contact.