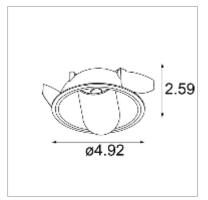

d ring required



**HOLLOW 4.9** 



## Mounting



**CEILING MOUNTED**Downlight/wallwasher



WALL MOUNTED
Direct/indirect



### Colours



White struc – white struc



Black struc – white struc



Black struc – black struc



Black struc – gold



Gold – gold



# Design features





## Specifications

| Hollow 4.5 trimless | Hollow 4.9             |
|---------------------|------------------------|
| 2700K – 300         | 00K – 3500K            |
| CRI                 | 90+                    |
| 30                  | o°                     |
| h360°               | ' v90°                 |
| 476 lm (4           | 51 lux) <sup>(1)</sup> |
| 8,5                 | W <sup>(1)</sup>       |
| 56 lm               | 1/W <sup>(1)</sup>     |
| Remote              | e driver               |





(1) 3000K, white struc - white struc, 500mA







| Drive<br>current (mA) | Forward Voltage     |                     | Power |
|-----------------------|---------------------|---------------------|-------|
|                       | min (Vf)            | max (Vf)            | (W)   |
| 350                   | 14,8                | 18,0                | 5,7   |
| 500                   | 15,2                | 18,6                | 8,5   |
| FO                    | R SERIAL CONNECTION | ON, RESPECT POLARIT | γ.    |
| O RED                 |                     | <b>○</b> BLACK      |       |





#### IMPORTANT SAFETY INSTRUCTIONS

- Read all instructions.
- Save these instructions.

#### BASIC SAFETY PRECAUTIONS

- Suitable for damp locations.
- Use only with Class 2 power unit.
- Make