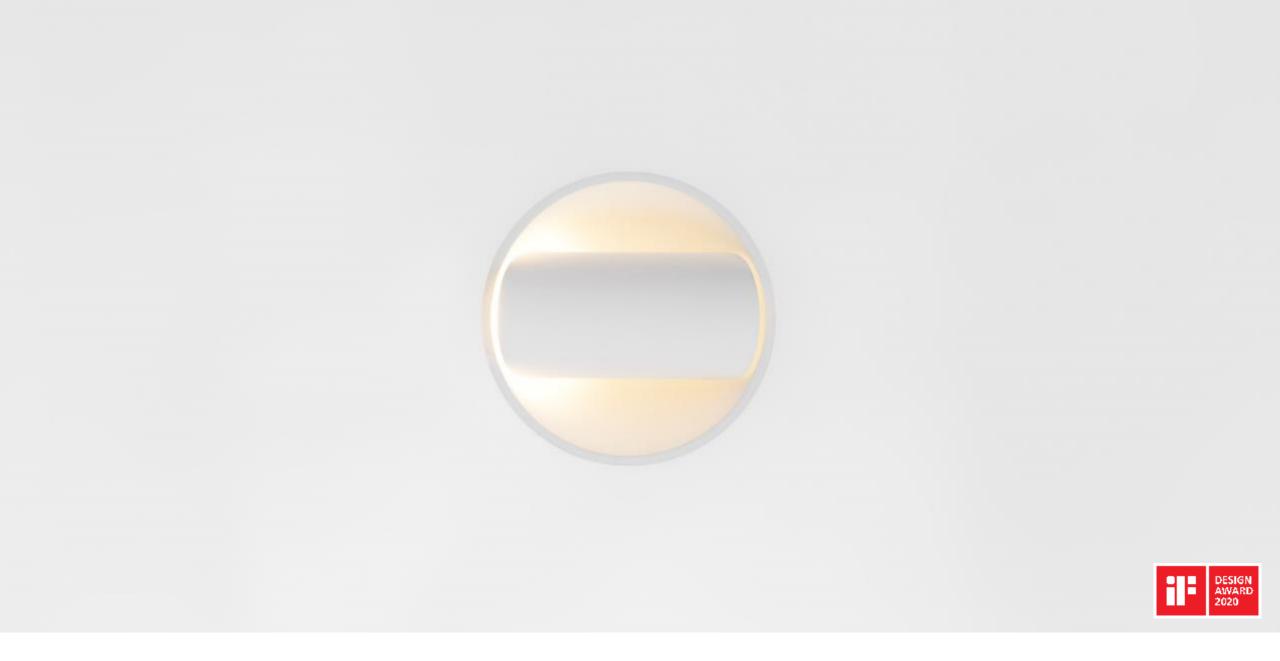

### Hollow

Direct light, mystic glow

### **About Hollow**

- Adjustable recessed fixture
- Soft organic and geometric design
- Accent (drama/contrast) vs orientation (ambient)

Designer: James Van Vossel

### **DESIGN**

VERSATILE, SORT-ORGANIC GEOMETRIC DESIGN

MYSTIQUE ROTATION

TRIM OR TRIMLESS

DIFFERENT COLOUR COMBINATIONS

### **APPLICATION**

1 FIXTURE FOR WALL AND CEILING APPLICATION

ORIENTATION → ACCENT LIGHTING

FOCUSED LIGHT BEAM

RESIDENTIAL HOSPITALITY

### **TECHNOLOGY**

INDIRECT AND DIRECT LIGHT EFFECT

LENS TECHNOLOGY

HIGH QUALITY OF LIGHT

**CONNECTED READY** 