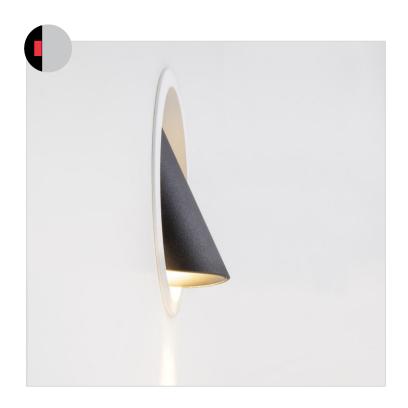

### Hollow

Direct light, mystic glow

### **About Hollow**

- Adjustable recessed fixture
- Soft organic and geometric design
- Accent (drama/contrast) vs orientation (ambient)

Designer: James Van Vossel

## Mounting

**CEILING MOUNTED**Downlight/wallwasher

WALL MOUNTED
Direct/indirect

### **DESIGN**

VERSATILE, SORT-ORGANIC GEOMETRIC DESIGN

MYSTIQUE ROTATION

TRIM OR TRIMLESS

DIFFERENT COLOUR COMBINATIONS

### **APPLICATION**

1 FIXTURE FOR WALL AND CEILING APPLICATION

ORIENTATION → ACCENT LIGHTING

FOCUSED LIGHT BEAM

RESIDENTIAL HOSPITALITY