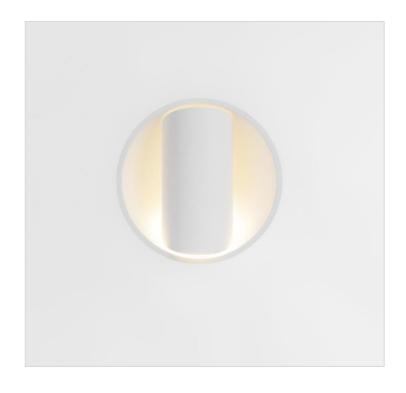

## Mounting

**CEILING MOUNTED**Downlight/wallwasher

WALL MOUNTED
Direct/indirect

### **DESIGN**

VERSATILE, SORT-ORGANIC GEOMETRIC DESIGN

MYSTIQUE ROTATION

TRIM OR TRIMLESS

DIFFERENT COLOUR COMBINATIONS

### **TECHNOLOGY**

INDIRECT AND DIRECT LIGHT EFFECT

LENS TECHNOLOGY

HIGH QUALITY OF LIGHT

**CONNECTED READY** 