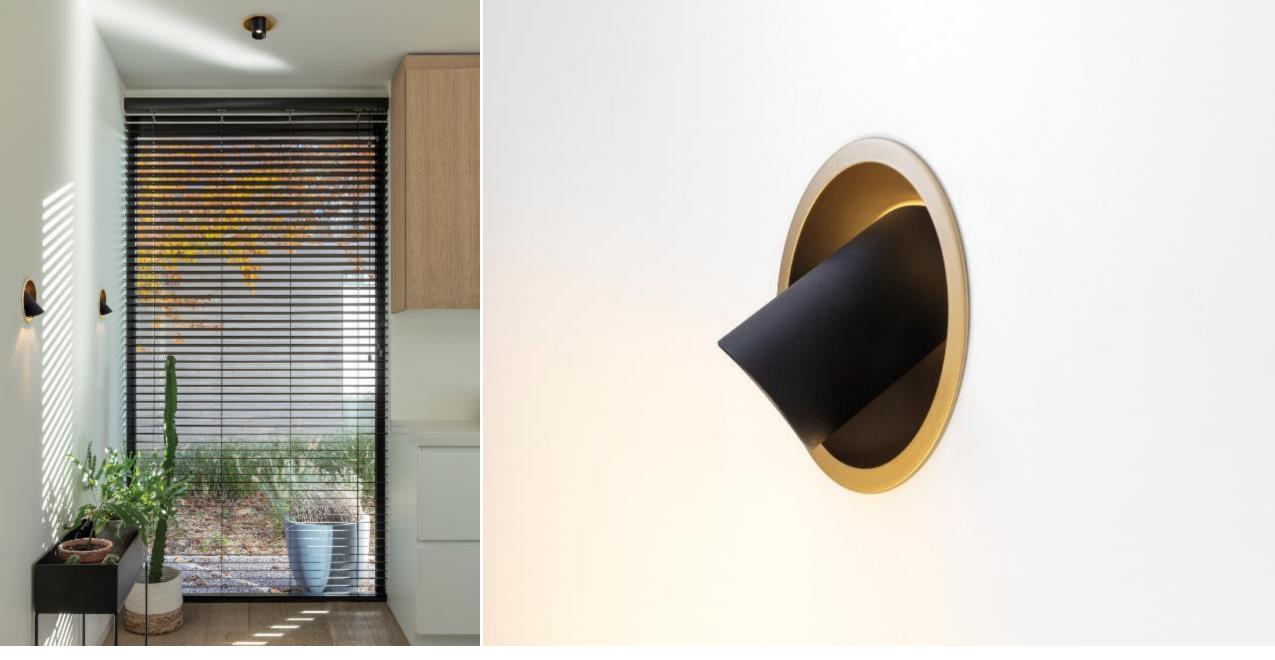

## Mounting

**CEILING MOUNTED**Downlight/wallwasher

WALL MOUNTED
Direct/indirect

### Colours

White struc – white struc

Black struc – white struc

Black struc – black struc

Black struc – gold

Gold – gold

### **DESIGN**

VERSATILE, SORT-ORGANIC GEOMETRIC DESIGN

MYSTIQUE ROTATION

TRIM OR TRIMLESS

DIFFERENT COLOUR COMBINATIONS