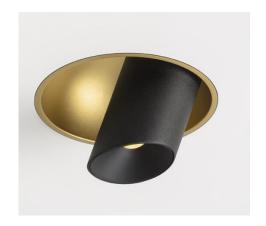

# Producttypes

**HOLLOW 4.5 TRIMLESS**Recessed ring required

**HOLLOW 4.9** 

## Mounting

**CEILING MOUNTED**Downlight/wallwasher

WALL MOUNTED
Direct/indirect

### Colours

White struc – white struc

Black struc – white struc

Black struc – black struc

Black struc – gold

Gold – gold