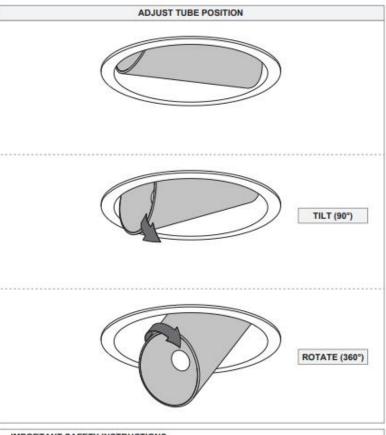

### **DESIGN**

VERSATILE, SORT-ORGANIC GEOMETRIC DESIGN

MYSTIQUE ROTATION

TRIM OR TRIMLESS

DIFFERENT COLOUR COMBINATIONS