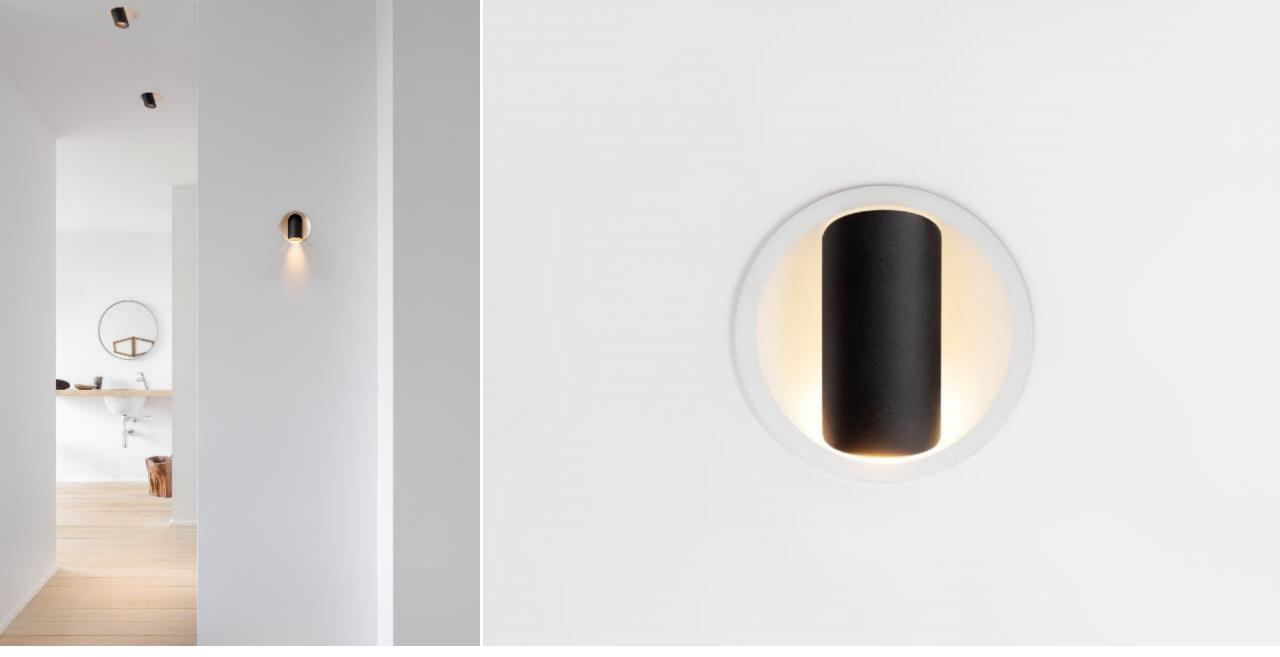

### Hollow

Direct light, mystic glow

### **About Hollow**

- Adjustable recessed fixture
- Soft organic and geometric design
- Accent (drama/contrast) vs orientation (ambient)

Designer: James Van Vossel

## Mounting

**CEILING MOUNTED**Downlight/wallwasher

WALL MOUNTED
Direct/indirect

### Colours

White struc – white struc

Black struc – white struc

Black struc – black struc

Black struc – gold

Gold – gold

### **DESIGN**

VERSATILE, SORT-ORGANIC GEOMETRIC DESIGN

MYSTIQUE ROTATION

TRIM OR TRIMLESS

DIFFERENT COLOUR COMBINATIONS

### **APPLICATION**

1 FIXTURE FOR WALL AND CEILING APPLICATION

ORIENTATION → ACCENT LIGHTING

FOCUSED LIGHT BEAM

RESIDENTIAL HOSPITALITY

### **TECHNOLOGY**

INDIRECT AND DIRECT LIGHT EFFECT

LENS TECHNOLOGY

HIGH QUALITY OF LIGHT

**CONNECTED READY** 