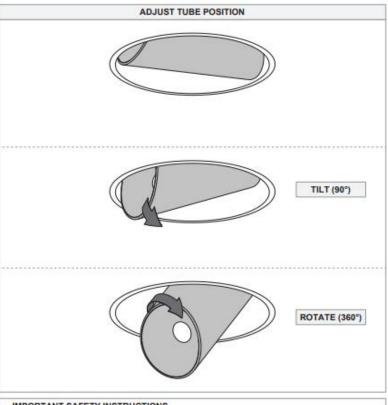

### **DESIGN**

VERSATILE, SORT-ORGANIC GEOMETRIC DESIGN

MYSTIQUE ROTATION

TRIM OR TRIMLESS

DIFFERENT COLOUR COMBINATIONS