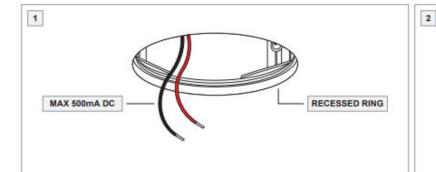

#### POWER SUPPLIES & ACCESSORIES

For latest version of all available power supplies & accessories check www.supermodular.us or connect with your sales contact.

| Drive<br>current (mA) | Forward Voltage     |                      | Power      |
|-----------------------|---------------------|----------------------|------------|
|                       | min (Vf)            | max (Vf)             | (W)        |
| 350                   | 14,8                | 18,0                 | 5,7        |
| 500                   | 15,2                | 18,6                 | 8,5        |
| FO                    | R SERIAL CONNECTION | ON, RESPECT POLARITY | <i>r</i> . |
| € R                   | ED                  | BLACK                |            |

#### POWER SUPPLIES & ACCESSORIES

For latest version of all available power supplies & accessories check www.supermodular.us or connect with your sales contact.