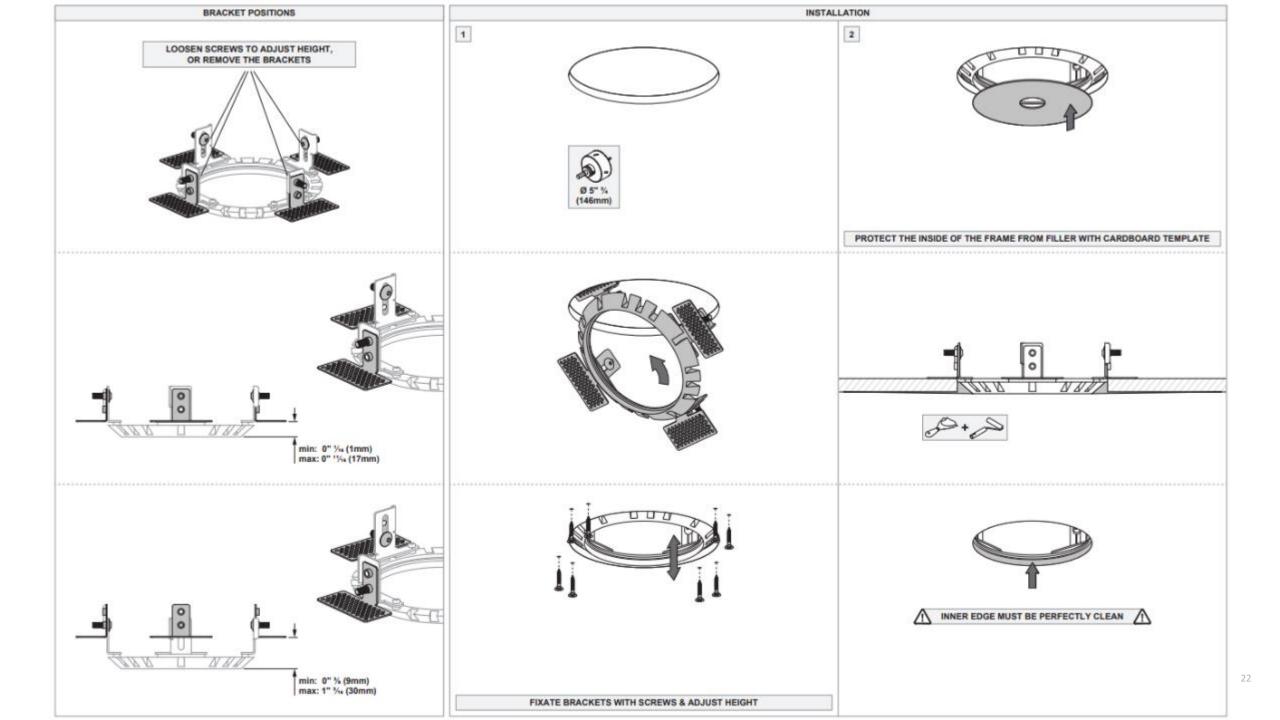

anadian Electrical code and local regulations.

#### MOUNTING

- Recessed - type IC

#### LIGHT SOURCE - DO NOT TOUCH LED



Touching the LED can result in permanent damage of the light source. The light source contained in this luminaire shall only be replaced by the manufacturer or his service agent or a similar qualified person.

#### PREVENTING ELECTROSTATIC DAMAGE



A discharge of static electricity may damage sensitive components. Always be properly grounded when touching leads or circuitry inside the luminaire. Use a wrist strap connected by a ground cord to the housing. Avoid touching the light sources with bare hands.

#### POWER SUPPLIES & ACCESSORIES

For latest version of all available power supplies & accessories check www.supermodular.us or connect with your sales contact.







| Drive<br>current (mA) | Forward Voltage     |                      | Power      |
|-----------------------|---------------------|----------------------|------------|
|                       | min (Vf)            | max (Vf)             | (W)        |
| 350                   | 14,8                | 18,0                 | 5,7        |
| 500                   | 15,2                | 18,6                 | 8,5        |
| FO                    | R SERIAL CONNECTION | ON, RESPECT POLARITY | <i>r</i> . |
| € R                   | ED                  | BLACK                |            |









#### IMPORTANT SAFETY INSTRUCTIONS

- Read all instructions.
- Save these instructions.

#### BASIC SAFETY PRECAUTIONS

- Suitable for damp locations.
- Use only with Class 2 power unit.
- Make sur