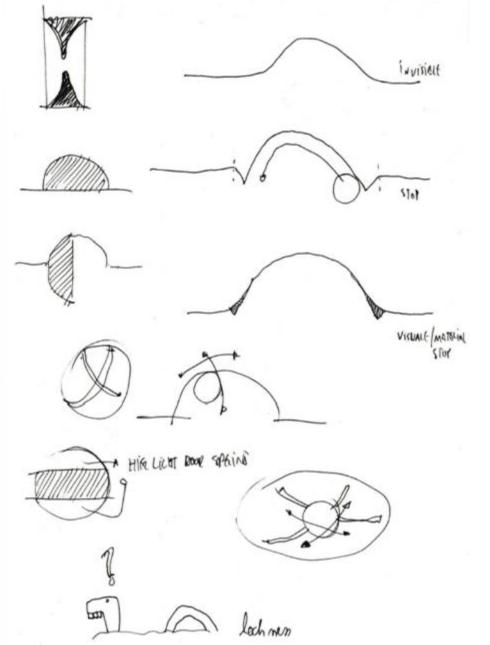

### **DESIGN**

VERSATILE, SORT-ORGANIC GEOMETRIC DESIGN

MYSTIQUE ROTATION

TRIM OR TRIMLESS

DIFFERENT COLOUR COMBINATIONS

### **APPLICATION**

1 FIXTURE FOR WALL AND CEILING APPLICATION

ORIENTATION → ACCENT LIGHTING

FOCUSED LIGHT BEAM

RESIDENTIAL HOSPITALITY

### **TECHNOLOGY**

INDIRECT AND DIRECT LIGHT EFFECT

LENS TECHNOLOGY

HIGH QUALITY OF LIGHT

**CONNECTED READY** 