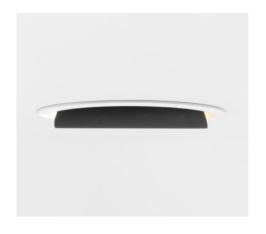

# Producttypes

**HOLLOW 4.5 TRIMLESS**Recessed ring required

**HOLLOW 4.9** 

## Mounting

**CEILING MOUNTED**Downlight/wallwasher

WALL MOUNTED
Direct/indirect

### **DESIGN**

VERSATILE, SORT-ORGANIC GEOMETRIC DESIGN

MYSTIQUE ROTATION

TRIM OR TRIMLESS

DIFFERENT COLOUR COMBINATIONS

### **APPLICATION**

1 FIXTURE FOR WALL AND CEILING APPLICATION

ORIENTATION → ACCENT LIGHTING

FOCUSED LIGHT BEAM

RESIDENTIAL HOSPITALITY