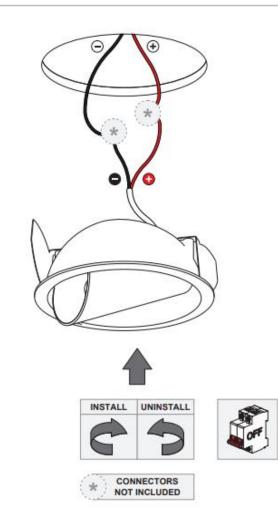

#### BASIC SAFETY PRECAUTIONS

- Suitable for damp locations.
- Use only with Class 2 power unit.
- Make sure all connections are in accordance with the National Electrical Code, or Canadian Electrical code and local regulations.

#### MOUNTING

- Recessed - type IC

#### MUST BE COMBINED WITH

(NOT INCLUDED)

- Recessed ring Ø5.7 (1x)