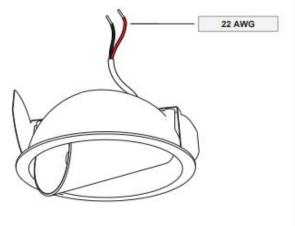

(1) 3000K, white struc - white struc, 500mA

| Drive<br>current (mA) | Forward Voltage     |                     | Power |
|-----------------------|---------------------|---------------------|-------|
|                       | min (Vf)            | max (Vf)            | (W)   |
| 350                   | 14,8                | 18,0                | 5,7   |
| 500                   | 15,2                | 18,6                | 8,5   |
| FO                    | R SERIAL CONNECTION | ON, RESPECT POLARIT | γ.    |
| O RED                 |                     | <b>○</b> BLACK      |       |

#### POWER SUPPLIES & ACCESSORIES

For latest version of all available power supplies & accessories check www.supermodular.us or connect with your sales contact.

| Drive<br>current (mA) | Forward Voltage     |                      | Power      |
|-----------------------|---------------------|----------------------|------------|
|                       | min (Vf)            | max (Vf)             | (W)        |
| 350                   | 14,8                | 18,0                 | 5,7        |
| 500                   | 15,2                | 18,6                 | 8,5        |
| FO                    | R SERIAL CONNECTION | ON, RESPECT POLARITY | <i>r</i> . |
| € R                   | ED                  | BLACK                |            |