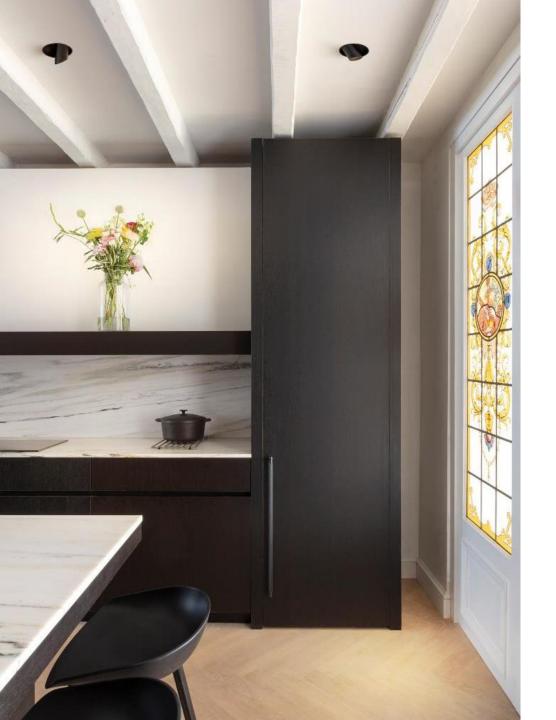

# Market segments

- Residential
- Hospitality

### Colours

White struc – white struc

Black struc – white struc

Black struc – black struc

Black struc – gold

Gold – gold

### **DESIGN**

VERSATILE, SORT-ORGANIC GEOMETRIC DESIGN

MYSTIQUE ROTATION

TRIM OR TRIMLESS

DIFFERENT COLOUR COMBINATIONS

### **APPLICATION**

1 FIXTURE FOR WALL AND CEILING APPLICATION

ORIENTATION → ACCENT LIGHTING

FOCUSED LIGHT BEAM

RESIDENTIAL HOSPITALITY