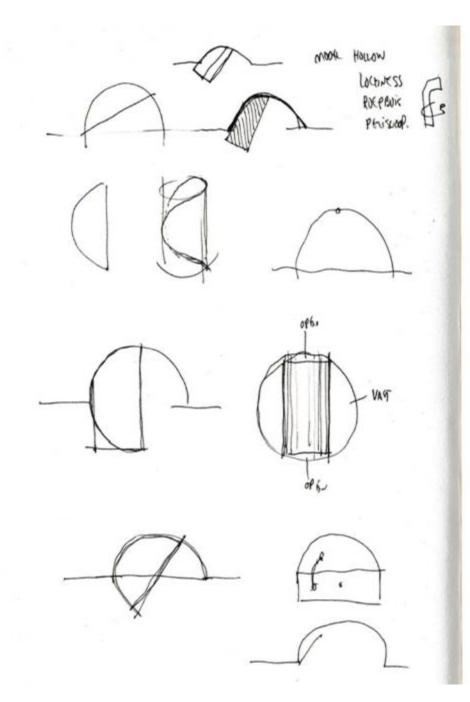

### **DESIGN**

VERSATILE, SORT-ORGANIC GEOMETRIC DESIGN

MYSTIQUE ROTATION

TRIM OR TRIMLESS

DIFFERENT COLOUR COMBINATIONS