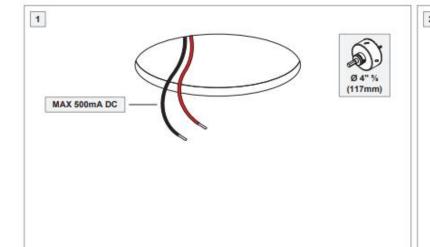

(1) 3000K, white struc - white struc, 500mA

| Drive<br>current (mA) | Forward Voltage     |                     | Power |
|-----------------------|---------------------|---------------------|-------|
|                       | min (Vf)            | max (Vf)            | (W)   |
| 350                   | 14,8                | 18,0                | 5,7   |
| 500                   | 15,2                | 18,6                | 8,5   |
| FO                    | R SERIAL CONNECTION | ON, RESPECT POLARIT | γ.    |
| O RED                 |                     | <b>○</b> BLACK      |       |

#### POWER SUPPLIES & ACCESSORIES

For latest version of all available power supplies & accessories check www.supermodular.us or connect with your sales contact.

| Drive<br>current (mA) | Forward Voltage     |                      | Power      |
|-----------------------|---------------------|----------------------|------------|
|                       | min (Vf)            | max (Vf)             | (W)        |
| 350                   | 14,8                | 18,0                 | 5,7        |
| 500                   | 15,2                | 18,6                 | 8,5        |
| FO                    | R SERIAL CONNECTION | ON, RESPECT POLARITY | <i>r</i> . |
| € R                   | ED                  | BLACK                |            |