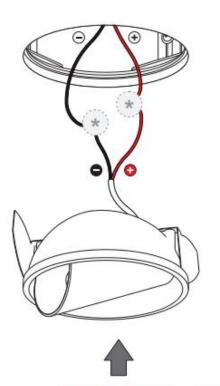

(1) 3000K, white struc - white struc, 500mA

| Drive<br>current (mA) | Forward Voltage     |                     | Power |
|-----------------------|---------------------|---------------------|-------|
|                       | min (Vf)            | max (Vf)            | (W)   |
| 350                   | 14,8                | 18,0                | 5,7   |
| 500                   | 15,2                | 18,6                | 8,5   |
| FO                    | R SERIAL CONNECTION | ON, RESPECT POLARIT | γ.    |
| O RED                 |                     | <b>○</b> BLACK      |       |

#### POWER SUPPLIES & ACCESSORIES

For latest version of all available power supplies & accessories check www.supermodular.us or connect with your sales contact.

| Drive<br>current (mA) | Forward Voltage     |                      | Power      |
|-----------------------|---------------------|----------------------|------------|
|                       | min (Vf)            | max (Vf)             | (W)        |
| 350                   | 14,8                | 18,0                 | 5,7        |
| 500                   | 15,2                | 18,6                 | 8,5        |
| FO                    | R SERIAL CONNECTION | ON, RESPECT POLARITY | <i>r</i> . |
| € R                   | ED                  | BLACK                |            |