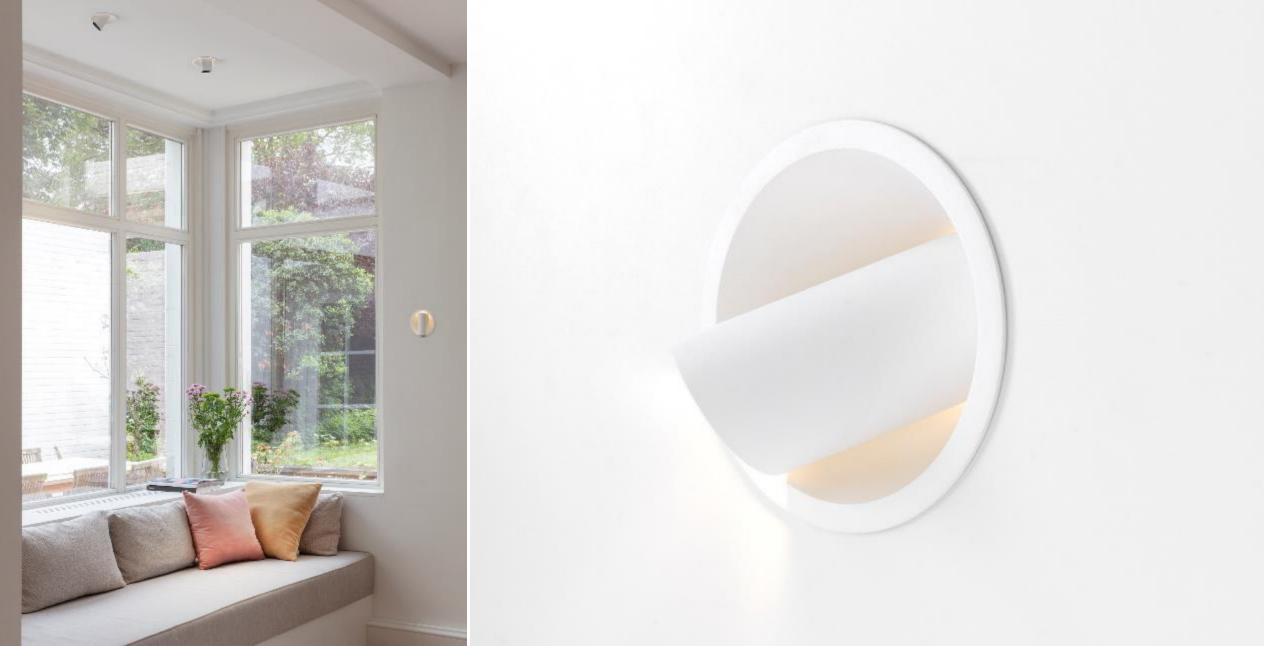

### Hollow

Direct light, mystic glow

### **About Hollow**

- Adjustable recessed fixture
- Soft organic and geometric design
- Accent (drama/contrast) vs orientation (ambient)

Designer: James Van Vossel

## Mounting

**CEILING MOUNTED**Downlight/wallwasher

WALL MOUNTED
Direct/indirect

### Colours

White struc – white struc

Black struc – white struc

Black struc – black struc

Black struc – gold

Gold – gold

### **DESIGN**

VERSATILE, SORT-ORGANIC GEOMETRIC DESIGN

MYSTIQUE ROTATION

TRIM OR TRIMLESS

DIFFERENT COLOUR COMBINATIONS

### **APPLICATION**

1 FIXTURE FOR WALL AND CEILING APPLICATION

ORIENTATION → ACCENT LIGHTING

FOCUSED LIGHT BEAM

RESIDENTIAL HOSPITALITY

### **TECHNOLOGY**

INDIRECT AND DIRECT LIGHT EFFECT

LENS TECHNOLOGY

HIGH QUALITY OF LIGHT

**CONNECTED READY** 