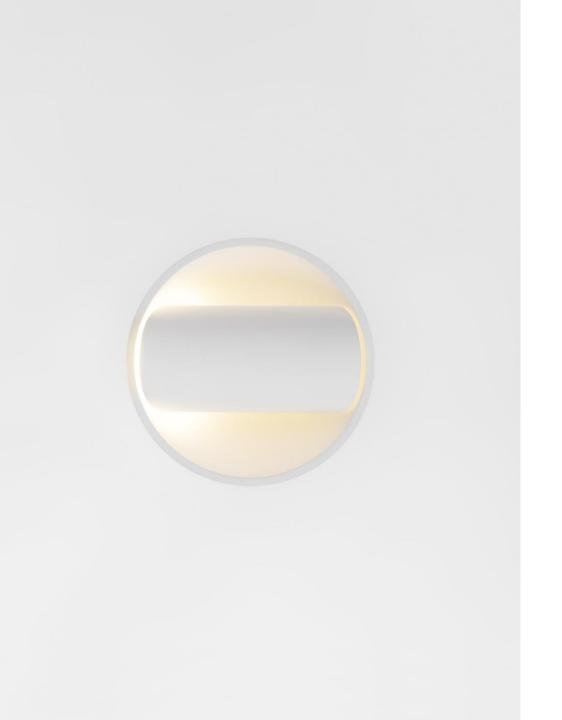

# Producttypes

**HOLLOW 4.5 TRIMLESS**Recessed ring required

**HOLLOW 4.9** 

## Mounting

**CEILING MOUNTED**Downlight/wallwasher

WALL MOUNTED
Direct/indirect

### Colours

White struc – white struc

Black struc – white struc

Black struc – black struc

Black struc – gold

Gold – gold