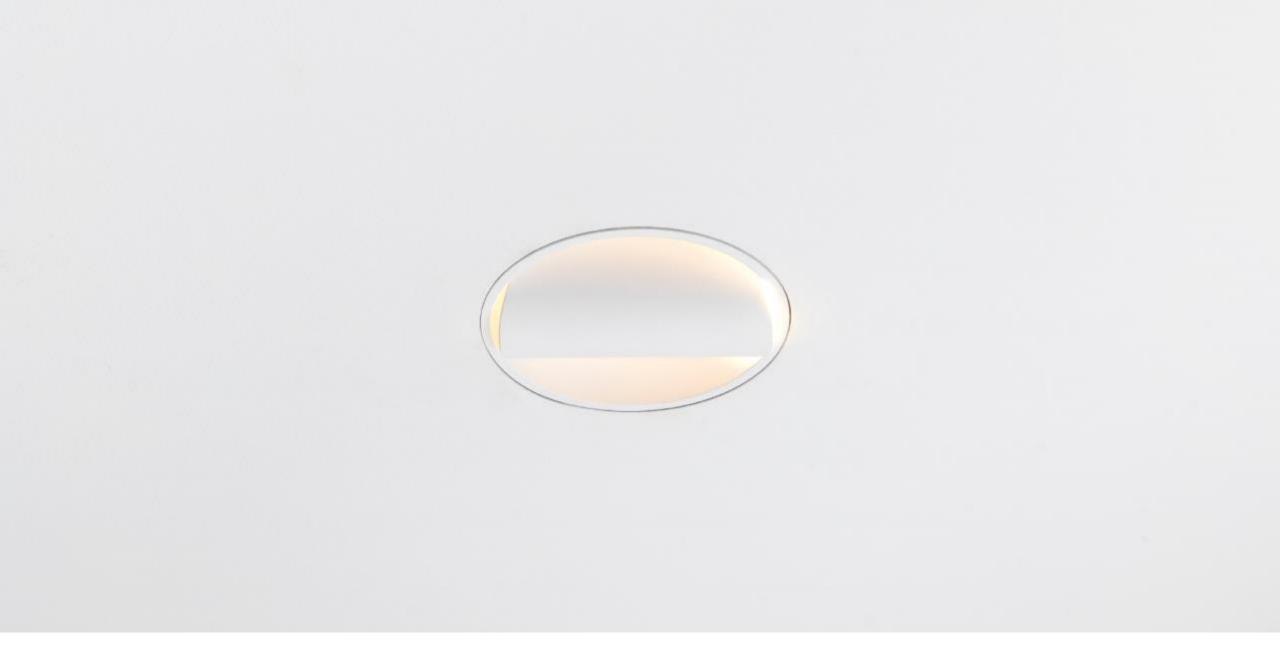

### Hollow

Direct light, mystic glow

### **About Hollow**

- Adjustable recessed fixture
- Soft organic and geometric design
- Accent (drama/contrast) vs orientation (ambient)

Designer: James Van Vossel

### **DESIGN**

VERSATILE, SORT-ORGANIC GEOMETRIC DESIGN

MYSTIQUE ROTATION

TRIM OR TRIMLESS

DIFFERENT COLOUR COMBINATIONS

### **TECHNOLOGY**

INDIRECT AND DIRECT LIGHT EFFECT

LENS TECHNOLOGY

HIGH QUALITY OF LIGHT

**CONNECTED READY** 