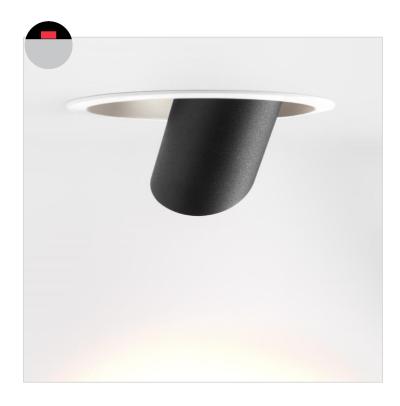

### Hollow

Direct light, mystic glow

### **About Hollow**

- Adjustable recessed fixture
- Soft organic and geometric design
- Accent (drama/contrast) vs orientation (ambient)

Designer: James Van Vossel

## Mounting

**CEILING MOUNTED**Downlight/wallwasher

WALL MOUNTED
Direct/indirect

### **DESIGN**

VERSATILE, SORT-ORGANIC GEOMETRIC DESIGN

MYSTIQUE ROTATION

TRIM OR TRIMLESS

DIFFERENT COLOUR COMBINATIONS

### **APPLICATION**

1 FIXTURE FOR WALL AND CEILING APPLICATION

ORIENTATION → ACCENT LIGHTING

FOCUSED LIGHT BEAM

RESIDENTIAL HOSPITALITY