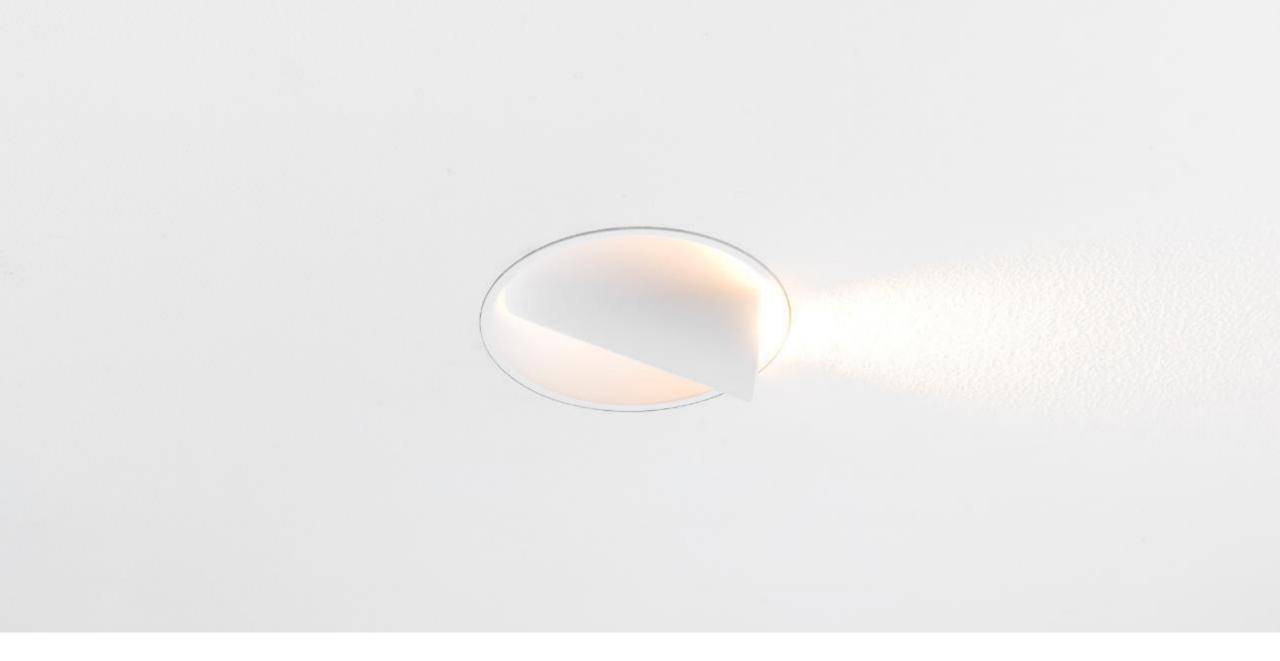

### Hollow

Direct light, mystic glow

### **About Hollow**

- Adjustable recessed fixture
- Soft organic and geometric design
- Accent (drama/contrast) vs orientation (ambient)

Designer: James Van Vossel

### **DESIGN**

VERSATILE, SORT-ORGANIC GEOMETRIC DESIGN

MYSTIQUE ROTATION

TRIM OR TRIMLESS

DIFFERENT COLOUR COMBINATIONS

### **APPLICATION**

1 FIXTURE FOR WALL AND CEILING APPLICATION

ORIENTATION → ACCENT LIGHTING

FOCUSED LIGHT BEAM

RESIDENTIAL HOSPITALITY

### **TECHNOLOGY**

INDIRECT AND DIRECT LIGHT EFFECT

LENS TECHNOLOGY

HIGH QUALITY OF LIGHT

**CONNECTED READY** 