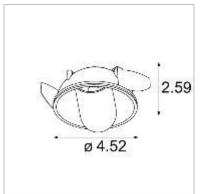

# Producttypes

**HOLLOW 4.5 TRIMLESS**Recessed ring required

**HOLLOW 4.9** 

## Specifications

| Hollow 4.5 trimless | Hollow 4.9             |
|---------------------|------------------------|
| 2700K – 300         | 00K – 3500K            |
| CRI                 | 90+                    |
| 30                  | o°                     |
| h360°               | ' v90°                 |
| 476 lm (4           | 51 lux) <sup>(1)</sup> |
| 8,5                 | W <sup>(1)</sup>       |
| 56 lm               | 1/W <sup>(1)</sup>     |
| Remote              | e driver               |