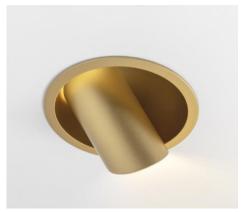

### **About Hollow**

- Adjustable recessed fixture
- Soft organic and geometric design
- Accent (drama/contrast) vs orientation (ambient)

Designer: James Van Vossel

# Producttypes

**HOLLOW 4.5 TRIMLESS**Recessed ring required

**HOLLOW 4.9** 

## Mounting

**CEILING MOUNTED**Downlight/wallwasher

WALL MOUNTED
Direct/indirect

### Colours

White struc – white struc

Black struc – white struc

Black struc – black struc

Black struc – gold

Gold – gold

### **DESIGN**

VERSATILE, SORT-ORGANIC GEOMETRIC DESIGN

MYSTIQUE ROTATION

TRIM OR TRIMLESS

DIFFERENT COLOUR COMBINATIONS

### **APPLICATION**

1 FIXTURE FOR WALL AND CEILING APPLICATION

ORIENTATION → ACCENT LIGHTING

FOCUSED LIGHT BEAM

RESIDENTIAL HOSPITALITY

### **TECHNOLOGY**

INDIRECT AND DIRECT LIGHT EFFECT

LENS TECHNOLOGY

HIGH QUALITY OF LIGHT

**CONNECTED READY** 