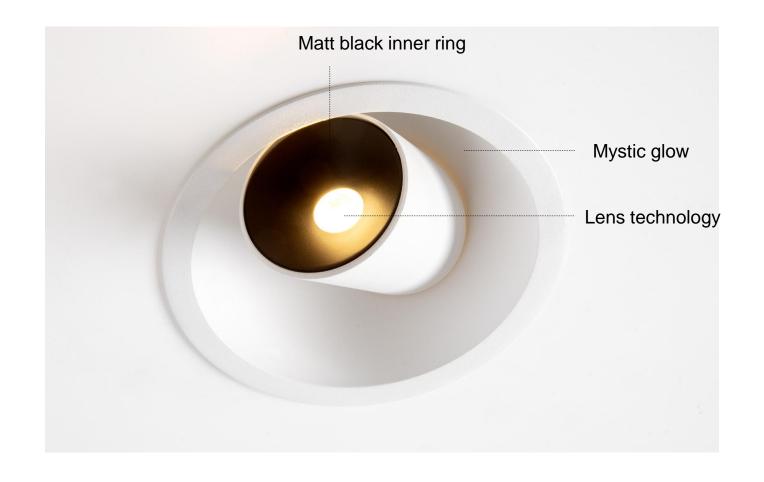

### Hollow

Direct light, mystic glow

# Design features

### **DESIGN**

VERSATILE, SORT-ORGANIC GEOMETRIC DESIGN

MYSTIQUE ROTATION

TRIM OR TRIMLESS

DIFFERENT COLOUR COMBINATIONS

### **TECHNOLOGY**

INDIRECT AND DIRECT LIGHT EFFECT

LENS TECHNOLOGY

HIGH QUALITY OF LIGHT

**CONNECTED READY** 