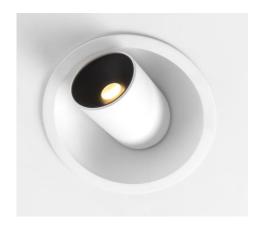

### **About Hollow**

- Adjustable recessed fixture
- Soft organic and geometric design
- Accent (drama/contrast) vs orientation (ambient)

Designer: James Van Vossel

# Producttypes

**HOLLOW 4.5 TRIMLESS**Recessed ring required

**HOLLOW 4.9** 

## Mounting

**CEILING MOUNTED**Downlight/wallwasher

WALL MOUNTED
Direct/indirect

### Colours

White struc – white struc

Black struc – white struc

Black struc – black struc

Black struc – gold

Gold – gold

### **DESIGN**

VERSATILE, SORT-ORGANIC GEOMETRIC DESIGN

MYSTIQUE ROTATION

TRIM OR TRIMLESS

DIFFERENT COLOUR COMBINATIONS

### **APPLICATION**

1 FIXTURE FOR WALL AND CEILING APPLICATION

ORIENTATION → ACCENT LIGHTING

FOCUSED LIGHT BEAM

RESIDENTIAL HOSPITALITY

### **TECHNOLOGY**

INDIRECT AND DIRECT LIGHT EFFECT

LENS TECHNOLOGY

HIGH QUALITY OF LIGHT

**CONNECTED READY** 