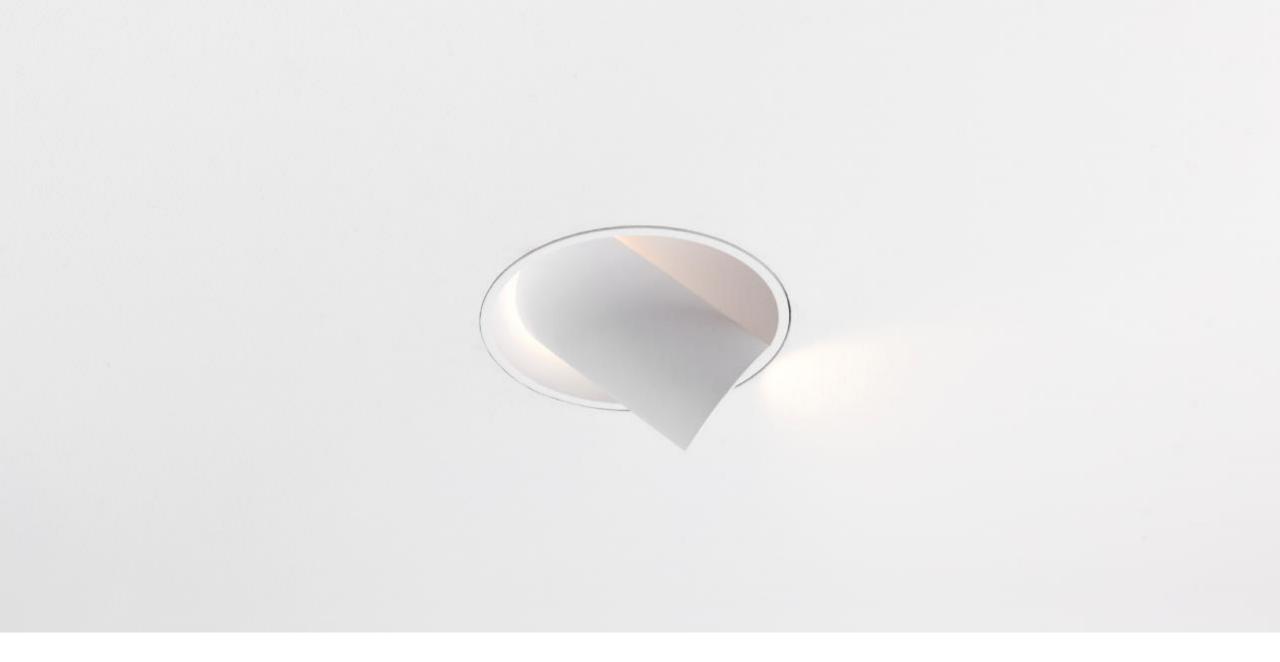

### Hollow

Direct light, mystic glow

### **About Hollow**

- Adjustable recessed fixture
- Soft organic and geometric design
- Accent (drama/contrast) vs orientation (ambient)

Designer: James Van Vossel

### **DESIGN**

VERSATILE, SORT-ORGANIC GEOMETRIC DESIGN

MYSTIQUE ROTATION

TRIM OR TRIMLESS

DIFFERENT COLOUR COMBINATIONS