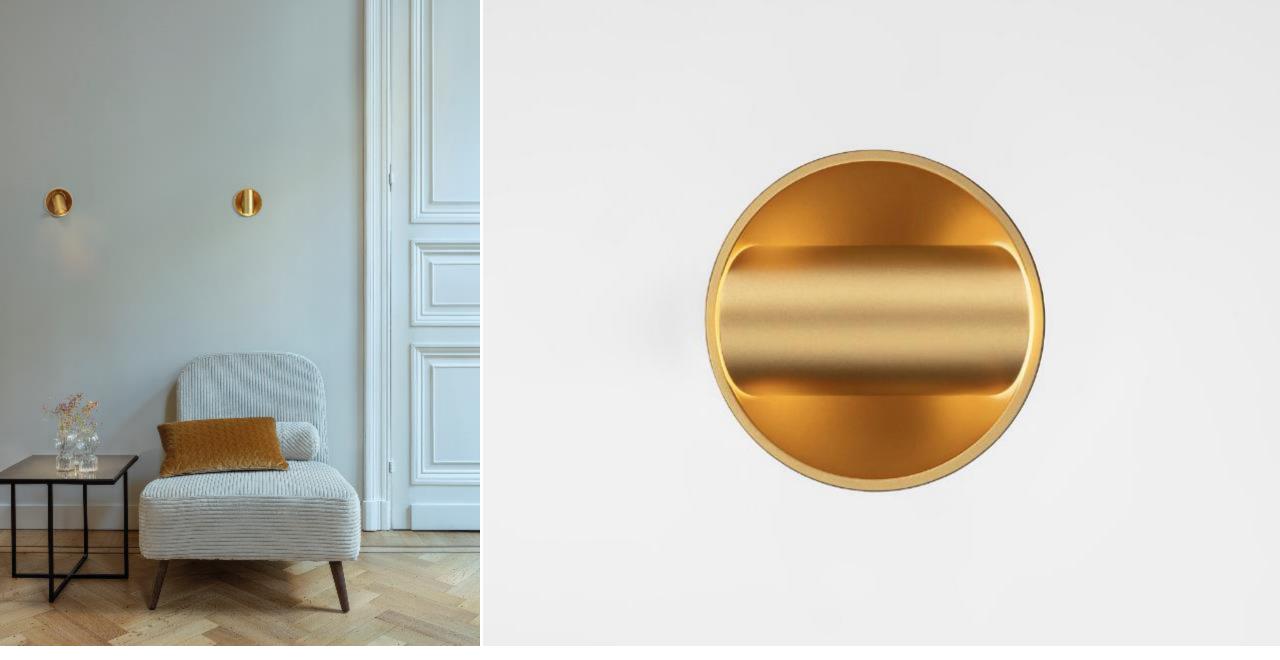

## Mounting

**CEILING MOUNTED**Downlight/wallwasher

WALL MOUNTED
Direct/indirect

### Colours

White struc – white struc

Black struc – white struc

Black struc – black struc

Black struc – gold

Gold – gold

### **APPLICATION**

1 FIXTURE FOR WALL AND CEILING APPLICATION

ORIENTATION → ACCENT LIGHTING

FOCUSED LIGHT BEAM

RESIDENTIAL HOSPITALITY