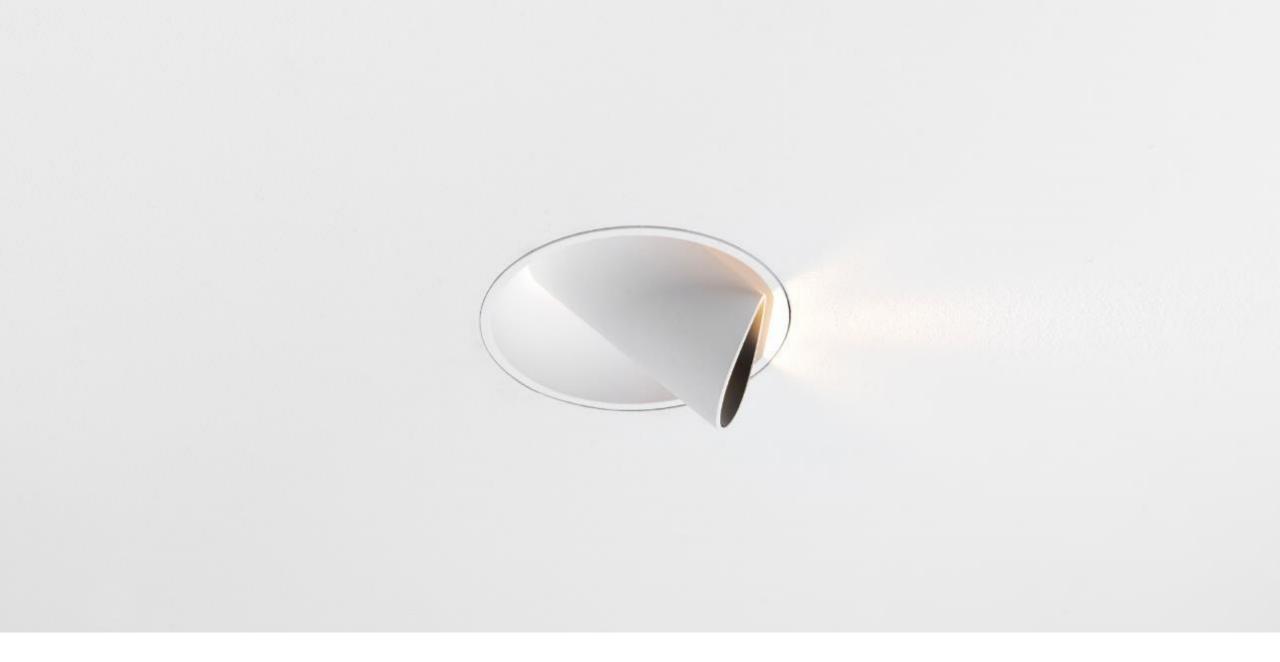

### **About Hollow**

- Adjustable recessed fixture
- Soft organic and geometric design
- Accent (drama/contrast) vs orientation (ambient)

Designer: James Van Vossel

### **DESIGN**

VERSATILE, SORT-ORGANIC GEOMETRIC DESIGN

MYSTIQUE ROTATION

TRIM OR TRIMLESS

DIFFERENT COLOUR COMBINATIONS

### **APPLICATION**

1 FIXTURE FOR WALL AND CEILING APPLICATION

ORIENTATION → ACCENT LIGHTING

FOCUSED LIGHT BEAM

RESIDENTIAL HOSPITALITY

### **TECHNOLOGY**

INDIRECT AND DIRECT LIGHT EFFECT

LENS TECHNOLOGY

HIGH QUALITY OF LIGHT

**CONNECTED READY** 