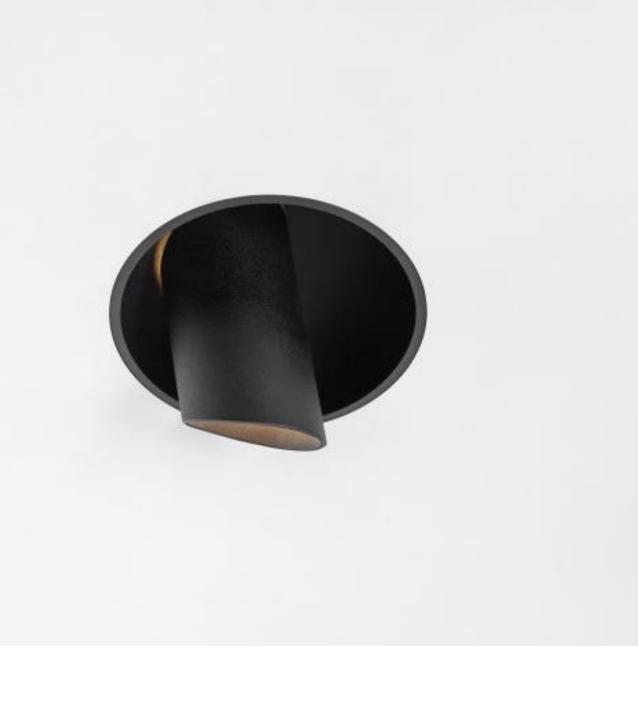

### Hollow

Direct light, mystic glow

### **About Hollow**

- Adjustable recessed fixture
- Soft organic and geometric design
- Accent (drama/contrast) vs orientation (ambient)

Designer: James Van Vossel

### Colours

White struc – white struc

Black struc – white struc

Black struc – black struc

Black struc – gold

Gold – gold

### **DESIGN**

VERSATILE, SORT-ORGANIC GEOMETRIC DESIGN

MYSTIQUE ROTATION

TRIM OR TRIMLESS

DIFFERENT COLOUR COMBINATIONS