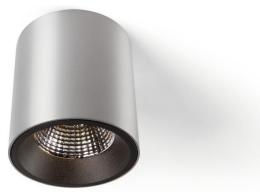

> |           |
|           |      |     |               |      |     |           | •    |          |           |
|           |      |     |               |      |     | •         | •    | •        |           |
|           |      |     |               |      |     |           | •    | •        |           |



### Frosted or microprismatic glass



frosted glass for uniform, general lighting (only with medium lens) microprismatic glass for soft lighting with reduced glare (only with medium lens)



Smart 1.9: also available in warm dim!



## Accessoires



#### Accessories

















#### Smart mask

All sizes







Only for Smart 3.2











#### Smart mask















### Smart surface box















## Configure your Smart surface box





#### Smart surface tubed















#### Sizes





## Smart tubed suspension









#### Sizes





### Smart tubed wall





#### Sizes





#### Smart tubed 48 track 48V

• Tube: black struc, white struc

• Smart: black struc, white struc, gold

Designs: Lotis, Cake or Kup







Track 48V 2x



Track 48V suspension 1x



#### Overview





#### Recessed installation of Smart 1.9 now also with remote driver











MAX 500mA DC

0" 43/32 (11mm)

0,2 - 4mm<sup>2</sup> 24 - 12 AWG

















#### IMPORTANT SAFETY INSTRUCTIONS

- Read all Instructions.
- Save these Instructions.
- BASIC SAFETY PRECAUTIONS
- - - - -
- Sultable for wet locations
- Input: maximum 0.50A
- Inherently protected
- Not for use in dwellings
- For supply connections use wire rated for at least 110°C (230°F)

#### MOUNTING

Reces