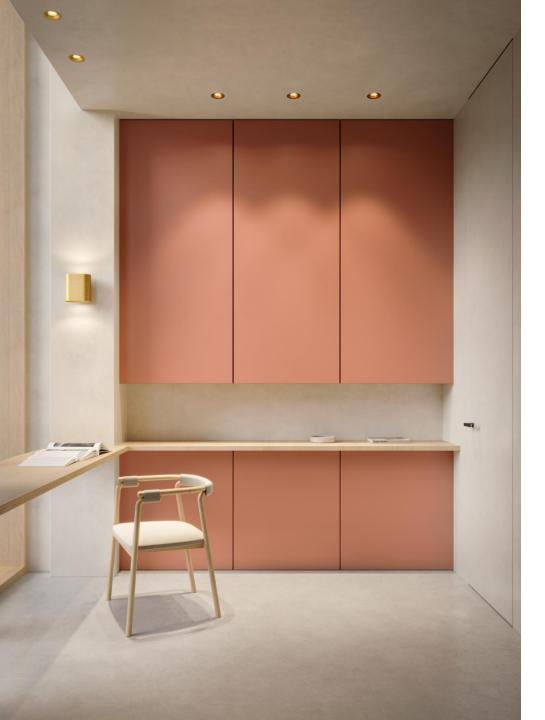

# Smart





### Smart

Intelligent design, attractive finesse

#### **About Smart**

- One spotlight family, customisable to any space
- · Versatility in orientation, accent and general lighting
- Mix and match form, size, color and mounting







### Market segments

- High-end residential
- Hospitality
- Retail
- Office
- Public spaces

# Design



## Designs







Smart cake Smart lotis Smart kup



### Sizes





### Producttypes



Fixed Ø 1.9, 3.2 and 4.5 inch



Adjustable Ø 3.2 and 4.5 inch H 355° V 30°



#### Finishes

All sizes







Black structure

White structure

Gold matt

Only for Smart 3.2 Fix + Adj Smart 1.9









Black brushed

Bronze brushed

Champagne brushed

Silver bronze brushed



| SMART 3.2 |      |     | SMART 3.2 ADJ |      |     | SMART 1.9 |      |          |           |
|-----------|------|-----|---------------|------|-----|-----------|------|----------|-----------|
| LOTIS     | CAKE | KUP | LOTIS         | CAKE | KUP | LOTIS     | CAKE | KUP      | LOTIS ASY |
|           |      |     |