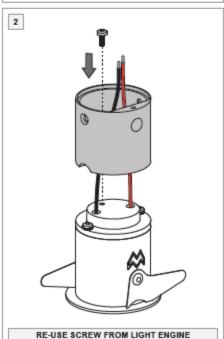

#### Recessed installation of Smart 1.9 now also with remote driver

MAX 500mA DC

0" 43/32 (11mm)

0,2 - 4mm<sup>2</sup> 24 - 12 AWG

#### MOUNTING

Recessed - type IC

#### PREVENTING ELECTROSTATIC DAMAGE

A discharge of static electricity may damage sensitive components. Always be properly grounded when touching leads or circuitry inside the luminaire. Use a wrist strap connected by a ground cord to the housing. Avoid touching the light sources with bare hands.