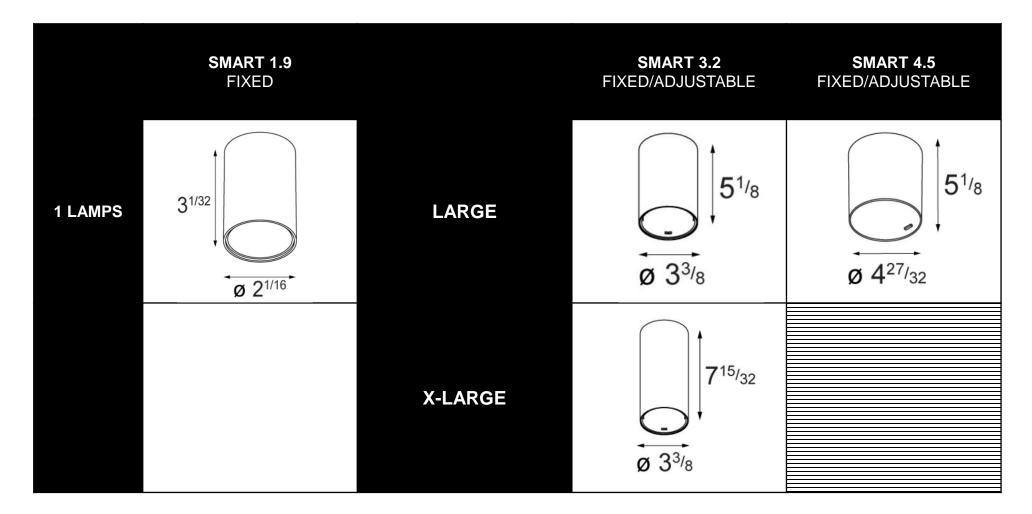

### Sizes

### Producttypes

Fixed Ø 1.9, 3.2 and 4.5 inch

Adjustable Ø 3.2 and 4.5 inch H 355° V 30°