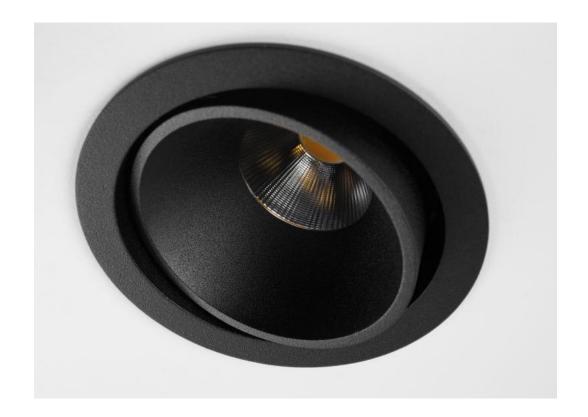

## Designs

Smart cake Smart lotis Smart kup

### Producttypes

Fixed Ø 1.9, 3.2 and 4.5 inch

Adjustable Ø 3.2 and 4.5 inch H 355° V 30°

#### Finishes

All sizes

Black structure

White structure

Gold matt

Only for Smart 3.2 Fix + Adj Smart 1.9

Black brushed

Bronze brushed