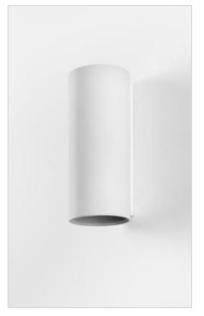

----|----------|-----------|
| LOTIS     | CAKE | KUP | LOTIS         | CAKE | KUP | LOTIS     | CAKE | KUP      | LOTIS ASY |
|           |      |     |               |      |     |           | •    | <b>(</b> |           |
|           |      |     |               |      |     |           | •    |          |           |
|           |      |     |               |      |     | •         | •    | •        |           |
|           |      |     |               |      |     |           | •    | •        |           |



### Frosted or microprismatic glass



frosted glass for uniform, general lighting (only with medium lens) microprismatic glass for soft lighting with reduced glare (only with medium lens)



Smart 1.9: also available in warm dim!



## Accessoires



#### Accessories

















#### Smart mask

All sizes







Only for Smart 3.2











#### Smart mask















### Smart surface box















## Configure your Smart surface box





#### Smart surface tubed















#### Sizes





## Smart tubed suspension









#### Sizes





### Smart tubed wall





#### Sizes





#### Smart tubed 48 track 48V

• Tube: black struc, white struc

• Smart: black struc, white struc, gold

Designs: Lotis, Cake or Kup







Track 48V 2x



Track 48V suspension 1x



#### Overview





#### Recessed installation of Smart 1.9 now also with remote driver











MAX 500mA DC

0" 43/32 (11mm)

0,2 - 4mm<sup>2</sup> 24 - 12 AWG

















#### IMPORTANT SAFETY INSTRUCTIONS

- Read all Instructions.
- Save these Instructions.
- BASIC SAFETY PRE