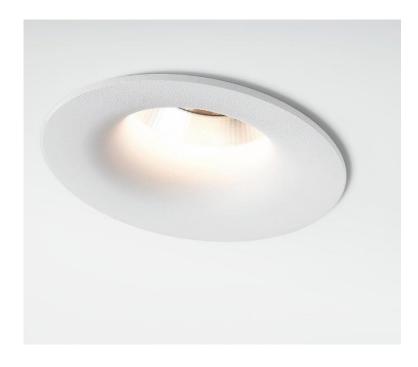

## Designs

Smart cake Smart lotis Smart kup

### Producttypes

Fixed Ø 1.9, 3.2 and 4.5 inch

Adjustable Ø 3.2 and 4.5 inch H 355° V 30°