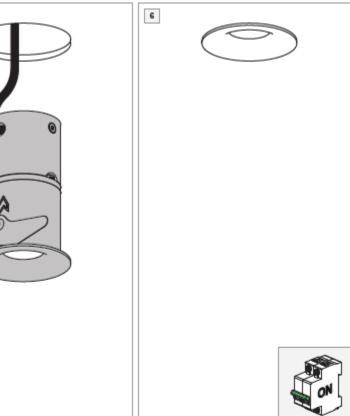

#### Recessed installation of Smart 1.9 now also with remote driver

MAX 500mA DC

0" 43/32 (11mm)

0,2 - 4mm<sup>2</sup> 24 - 12 AWG

#### MOUNTING

Recessed - type IC