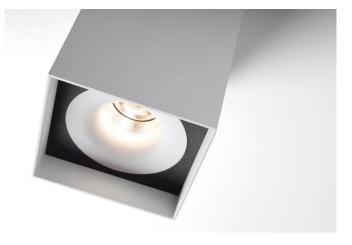

## Designs

Smart cake Smart lotis Smart kup

### Producttypes

Fixed Ø 1.9, 3.2 and 4.5 inch

Adjustable Ø 3.2 and 4.5 inch H 355° V 30°