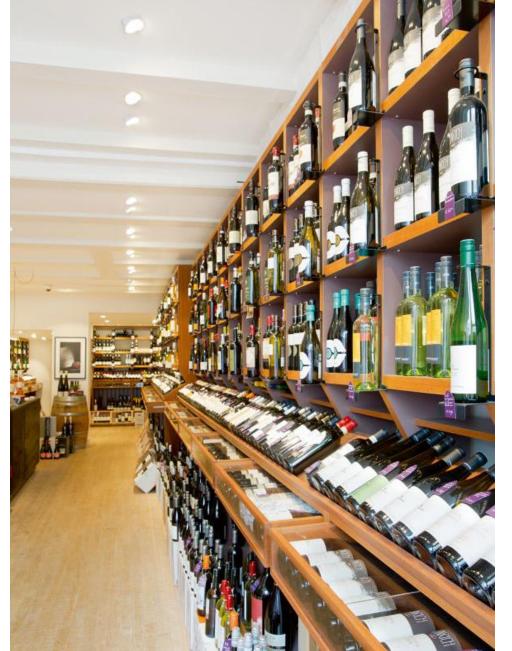

|                                      |                                      | <b>250mA (NEW)</b><br>350mA<br>500mA |                                      |

not available
available
IC also applicable



#### **DESIGN**

ROUND SPOTLIGHT IN 3
DIFFERENT FORMS AND 3 SIZES

FIXED AND ADJUSTABLE VERSIONS

DIFFERENT FINISHES TO EVERYONES LIKING

CLEAR, FROSTED OR MICROPRISMATIC LENS



#### **APPLICATION**

HIGH-END RESIDENTIAL
HOSPITALITY
RETAIL
OFFICE
PUBLIC SPACES

RECESSED SURFACE-MOUNTED SUSPENDED WALL-MOUNTED

DAMP AND WET LOCATIONS



#### **TECHNOLOGY**

**BROAD LUMEN PACKAGE** 

MULTIPLE COLOR TEMPERATURES

FROM SPOTLIGHT TO FLOOD

LEAF SPRINGS FOR EASY INSTALLATION

BIONIC HEATSINK FOR OPTIMAL HEAT DISSIPATION

REMOTE DRIVER



# Inspiration