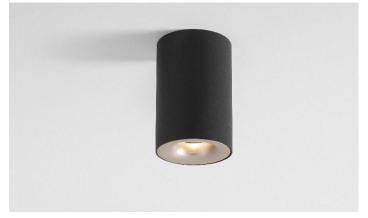

/b> |           |
|           |      |     |               |      |     |           | •    |          |           |
|           |      |     |               |      |     | •         | •    | •        |           |
|           |      |     |               |      |     |           | •    | •        |           |



### Frosted or microprismatic glass



frosted glass for uniform, general lighting (only with medium lens) microprismatic glass for soft lighting with reduced glare (only with medium lens)



Smart 1.9: also available in warm dim!



## Accessoires



#### Accessories

















#### Smart mask

All sizes







Only for Smart 3.2











#### Smart mask















### Smart surface box















## Configure your Smart surface box





#### Smart surface tubed















#### Sizes





## Smart tubed suspension









#### Sizes





### Smart tubed wall





#### Sizes





#### Smart tubed 48 track 48V

• Tube: black struc, white struc

• Smart: black struc, white struc, gold

Designs: Lotis, Cake or Kup







Track 48V 2x



Track 48V suspension 1x



#### Overview





#### Recessed installation of Smart 1.9 now also with remote driver











MAX 500mA DC

0" 43/32 (11mm)

0,2 - 4mm<sup>2</sup> 24 - 12 AWG

















#### IMPORTANT SAFETY INSTRUCTIONS

- Read all Instructions.
- Save these Instructions.
- BASIC SAFETY PRECAUTIONS
- - - - -
- Sultable for wet locations
- Input: maximum 0.50A
- Inherently protected
- Not for use in dwellings
- For supply connections use wire rated for at least 110°C (230°F)

#### MOUNTING

Rec