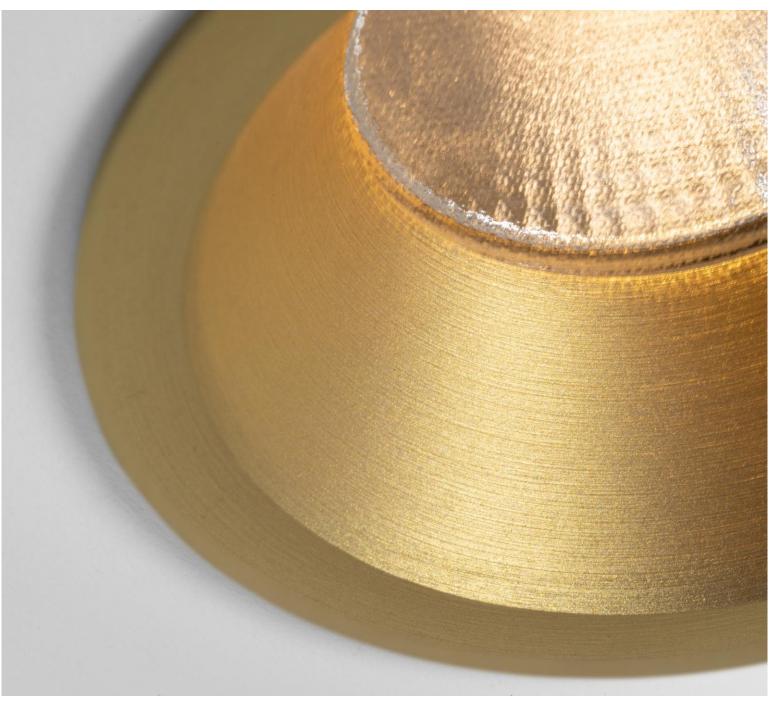

#### Finishes

All sizes

Black structure

White structure

Gold matt

Only for Smart 3.2 Fix + Adj Smart 1.9

Black brushed

Bronze brushed