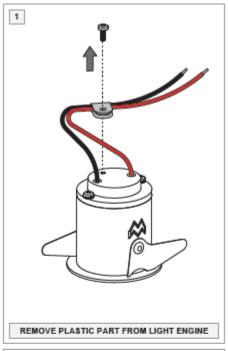

#### Recessed installation of Smart 1.9 now also with remote driver

MAX 500mA DC

0" 43/32 (11mm)

0,2 - 4mm<sup>2</sup> 24 - 12 AWG

#### MOUNTING

Recessed - type IC

#### PREVENTING ELECTROSTATIC DAMAGE

A discharge of static electricity may damage sensitive components. Always be properly grounded when touching leads or circuitry inside the luminaire. Use a wrist strap connected by a ground cord to the housing. Avoid touching the light sources with bare hands.