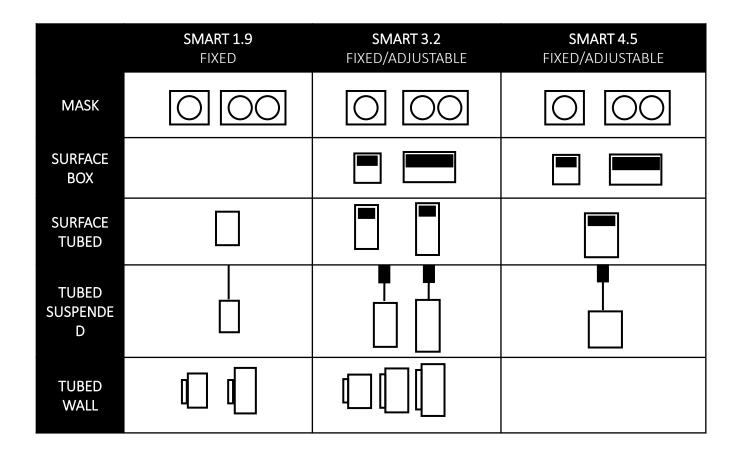

### Sizes

### Producttypes

Fixed Ø 1.9, 3.2 and 4.5 inch

Adjustable Ø 3.2 and 4.5 inch H 355° V 30°