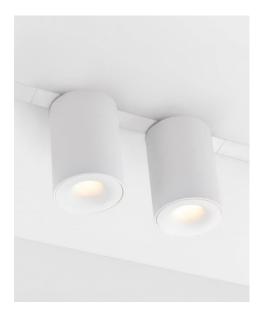

|     |           | •    | •        |           |



### Frosted or microprismatic glass



frosted glass for uniform, general lighting (only with medium lens) microprismatic glass for soft lighting with reduced glare (only with medium lens)



Smart 1.9: also available in warm dim!



## Accessoires



#### Accessories

















#### Smart mask

All sizes







Only for Smart 3.2











#### Smart mask















### Smart surface box















## Configure your Smart surface box





#### Smart surface tubed















#### Sizes





## Smart tubed suspension









#### Sizes





### Smart tubed wall





#### Sizes





#### Smart tubed 48 track 48V

• Tube: black struc, white struc

• Smart: black struc, white struc, gold

Designs: Lotis, Cake or Kup







Track 48V 2x



Track 48V suspension 1x



#### Overview





#### Recessed installation of Smart 1.9 now also with remote driver











MAX 500mA DC

0" 43/32 (11mm)

0,2 - 4mm<sup>2</sup> 24 - 12 AWG

















#### IMPORTANT SAFETY INSTRUCTIONS

- Read all Instructions.
- Save these Instructions.
- BASIC SAFETY PRECAUTIONS
- - - - -
- Sultable for wet locations
- Input: maximum 0.50A
- Inherently protected
- Not for use in dwellings
- For supply connections use wire rated for at least 110°C (230°F)

#### MOUNTING

Recessed - type IC

#### PREVENTING ELECTROSTATIC DAMAGE

A discharge of static electricity may damage sensitive components. Always be properly grounded when touching leads or circuitry inside the luminaire. Use a wrist strap connected by a ground cord to the housi