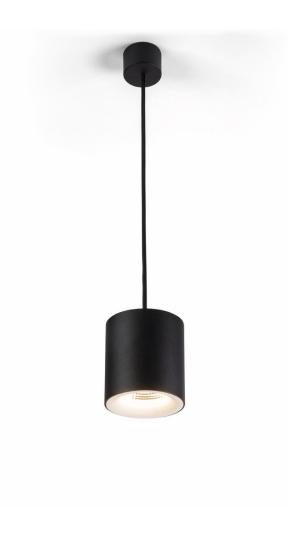

|     |           | •    |          |           |
|           |      |     |               |      |     | •         | •    | •        |           |
|           |      |     |               |      |     |           | •    | •        |           |



### Frosted or microprismatic glass



frosted glass for uniform, general lighting (only with medium lens) microprismatic glass for soft lighting with reduced glare (only with medium lens)



Smart 1.9: also available in warm dim!



## Accessoires



#### Accessories

















#### Smart mask

All sizes







Only for Smart 3.2











#### Smart mask















### Smart surface box















## Configure your Smart surface box





#### Smart surface tubed















#### Sizes





## Smart tubed suspension









#### Sizes





### Smart tubed wall





#### Sizes





#### Smart tubed 48 track 48V

• Tube: black struc, white struc

• Smart: black struc, white struc, gold

Designs: Lotis, Cake or Kup







Track 48V 2x



Track 48V suspension 1x



#### Overview





#### Recessed installation of Smart 1.9 now also with remote driver











MAX 500mA DC

0" 43/32 (11mm)

0,2 - 4mm<sup>2</sup> 24 - 12 AWG

















#### IMPORTANT SAFETY INSTRUCTIONS

- Read all Instructions.
- Save these Instructions.
- BASIC SAFETY PRECAUTIONS
- - - - -
- Sultable for wet locations
- Input: maximum 0.50A
- Inherently protected
- Not for use in dwellings
- For supply connections use wire rated for at least 110°C (230°F)

#### MOUNTING

Recessed - type IC

#### PREVENTING ELECTROSTATIC DAMAGE

A disc