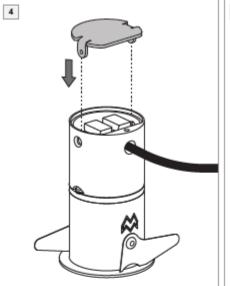

#### Recessed installation of Smart 1.9 now also with remote driver

MAX 500mA DC

0" 43/32 (11mm)

0,2 - 4mm<sup>2</sup> 24 - 12 AWG

#### MOUNTING

Recessed - type IC