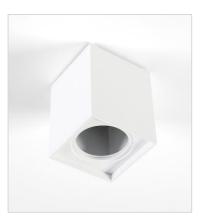

## Designs

Smart cake Smart lotis Smart kup

### Producttypes

Fixed Ø 1.9, 3.2 and 4.5 inch

Adjustable Ø 3.2 and 4.5 inch H 355° V 30°