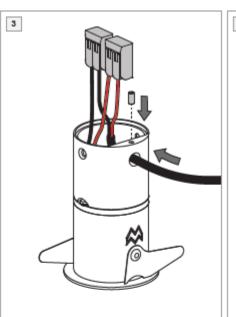

#### Recessed installation of Smart 1.9 now also with remote driver

MAX 500mA DC

0" 43/32 (11mm)

0,2 - 4mm<sup>2</sup> 24 - 12 AWG

#### MOUNTING

Recessed - type IC