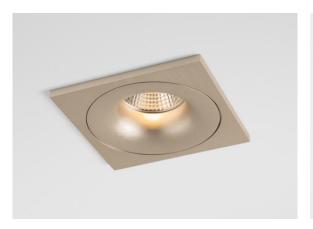

### Producttypes

Fixed Ø 1.9, 3.2 and 4.5 inch

Adjustable Ø 3.2 and 4.5 inch H 355° V 30°

#### **DESIGN**

ROUND SPOTLIGHT IN 3
DIFFERENT FORMS AND 3 SIZES

FIXED AND ADJUSTABLE VERSIONS

DIFFERENT FINISHES TO EVERYONES LIKING

CLEAR, FROSTED OR MICROPRISMATIC LENS