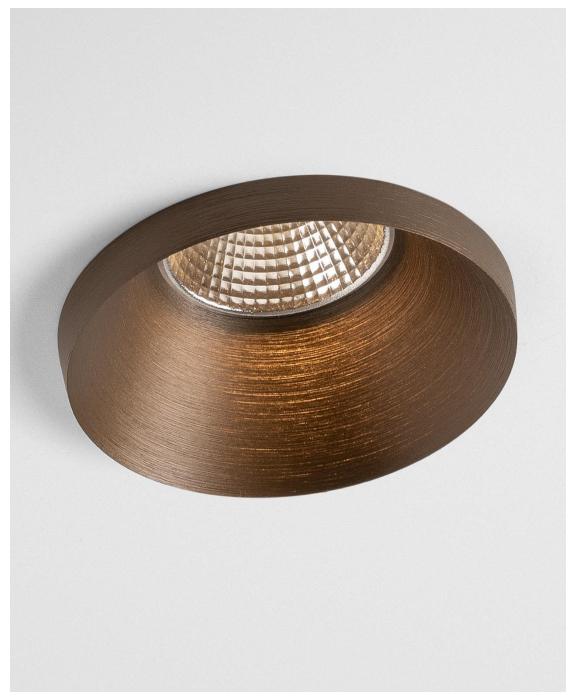

#### Finishes

All sizes

Black structure

White structure

Gold matt

Only for Smart 3.2 Fix + Adj Smart 1.9

Black brushed

Bronze brushed

Champagne brushed

Silver bronze brushed

| SMART 3.2 |      |     | SMART 3.2 ADJ |      |     | SMART 1.9 |      |          |           |
|-----------|------|-----|---------------|------|-----|-----------|------|----------|-----------|
| LOTIS     | CAKE | KUP | LOTIS         | CAKE | KUP | LOTIS     | CAKE | KUP      | LOTIS ASY |
|           |      |     |               |      |     |           | •    | <b>(</b> |           |
|           |      |     |               |      |     |           | •    |          |           |
|           |      |     |               |      |     | •         | •    | •        |           |
|           |      |     |               |      |     |           | •    | •        |           |