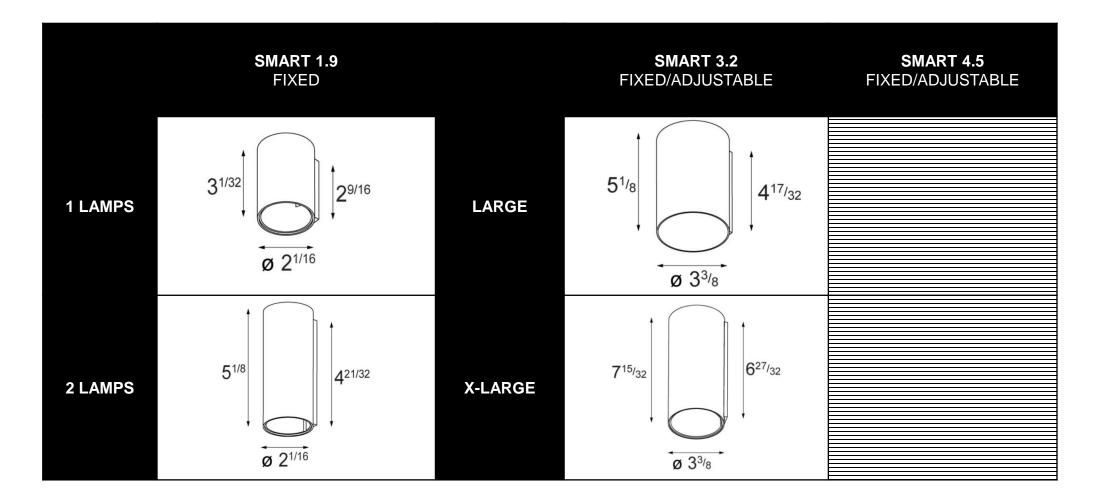

### Sizes

### Producttypes

Fixed Ø 1.9, 3.2 and 4.5 inch

Adjustable Ø 3.2 and 4.5 inch H 355° V 30°