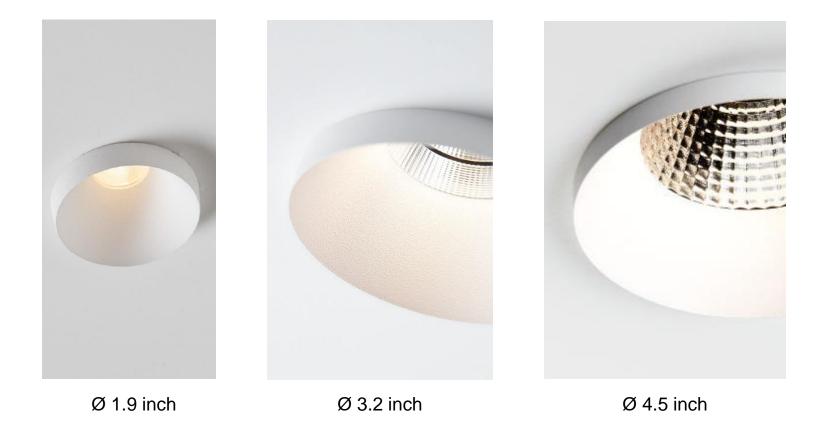

### Sizes

### Producttypes

Fixed Ø 1.9, 3.2 and 4.5 inch

Adjustable Ø 3.2 and 4.5 inch H 355° V 30°