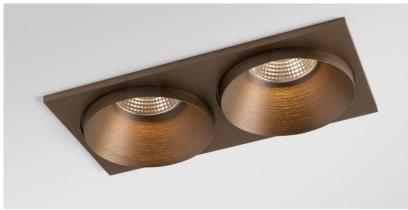

## Designs

Smart cake Smart lotis Smart kup

#### Finishes

All sizes

Black structure

White structure

Gold matt

Only for Smart 3.2 Fix + Adj Smart 1.9

Black brushed

Bronze brushed