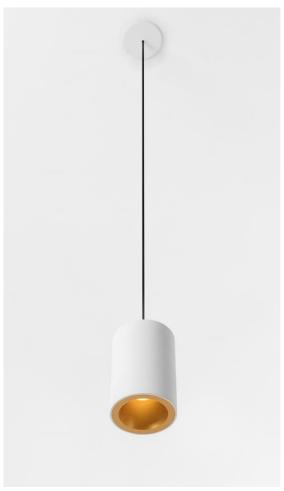

|      |     |           | •    |          |           |
|           |      |     |               |      |     | •         | •    | •        |           |
|           |      |     |               |      |     |           | •    | •        |           |



### Frosted or microprismatic glass



frosted glass for uniform, general lighting (only with medium lens) microprismatic glass for soft lighting with reduced glare (only with medium lens)



Smart 1.9: also available in warm dim!



## Accessoires



#### Accessories

















#### Smart mask

All sizes







Only for Smart 3.2











#### Smart mask















### Smart surface box















## Configure your Smart surface box





#### Smart surface tubed















#### Sizes





## Smart tubed suspension









#### Sizes





### Smart tubed wall





#### Sizes





#### Smart tubed 48 track 48V

• Tube: black struc, white struc

• Smart: black struc, white struc, gold

Designs: Lotis, Cake or Kup







Track 48V 2x



Track 48V suspension 1x



#### Overview





#### Recessed installation of Smart 1.9 now also with remote driver











MAX 500mA DC

0" 43/32 (11mm)

0,2 - 4mm<sup>2</sup> 24 - 12 AWG

















#### IMPORTANT SAFETY INSTRUCTIONS

- Read all Instructions.
- Save these Instructions.
- BASIC SAFETY PRECAUTIONS
- - - - -
- Sultable for wet locations
- Input: maximum 0.50A
- Inherently protected
- Not for use in dwellings
- For supply connections use wire rated for at least 110°C (230°F)

#### MOUNTING

Recessed - type IC

#### PREVENTING ELECTROSTATIC DAMAGE

A di