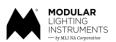

### Sizes

### Producttypes

Fixed Ø 1.9, 3.2 and 4.5 inch

Adjustable Ø 3.2 and 4.5 inch H 355° V 30°

#### Sizes