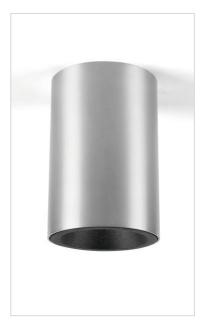

--|----------|-----------|
| LOTIS     | CAKE | KUP | LOTIS         | CAKE | KUP | LOTIS     | CAKE | KUP      | LOTIS ASY |
|           |      |     |               |      |     |           | •    | <b>(</b> |           |
|           |      |     |               |      |     |           | •    |          |           |
|           |      |     |               |      |     | •         | •    | •        |           |
|           |      |     |               |      |     |           | •    | •        |           |



### Frosted or microprismatic glass



frosted glass for uniform, general lighting (only with medium lens) microprismatic glass for soft lighting with reduced glare (only with medium lens)



Smart 1.9: also available in warm dim!



## Accessoires



#### Accessories

















#### Smart mask

All sizes







Only for Smart 3.2











#### Smart mask















### Smart surface box















## Configure your Smart surface box





#### Smart surface tubed















#### Sizes





## Smart tubed suspension









#### Sizes





### Smart tubed wall





#### Sizes





#### Smart tubed 48 track 48V

• Tube: black struc, white struc

• Smart: black struc, white struc, gold

Designs: Lotis, Cake or Kup







Track 48V 2x



Track 48V suspension 1x



#### Overview





#### Recessed installation of Smart 1.9 now also with remote driver











MAX 500mA DC

0" 43/32 (11mm)

0,2 - 4mm<sup>2</sup> 24 - 12 AWG

















#### IMPORTANT SAFETY INSTRUCTIONS

- Read all Instructions.
- Save these Instructions.
- BASIC SAFETY PRECA