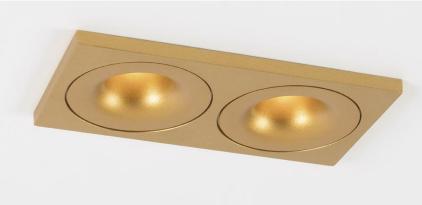

## Designs

Smart cake Smart lotis Smart kup

### Producttypes

Fixed Ø 1.9, 3.2 and 4.5 inch

Adjustable Ø 3.2 and 4.5 inch H 355° V 30°

#### **DESIGN**

ROUND SPOTLIGHT IN 3
DIFFERENT FORMS AND 3 SIZES

FIXED AND ADJUSTABLE VERSIONS

DIFFERENT FINISHES TO EVERYONES LIKING

CLEAR, FROSTED OR MICROPRISMATIC LENS