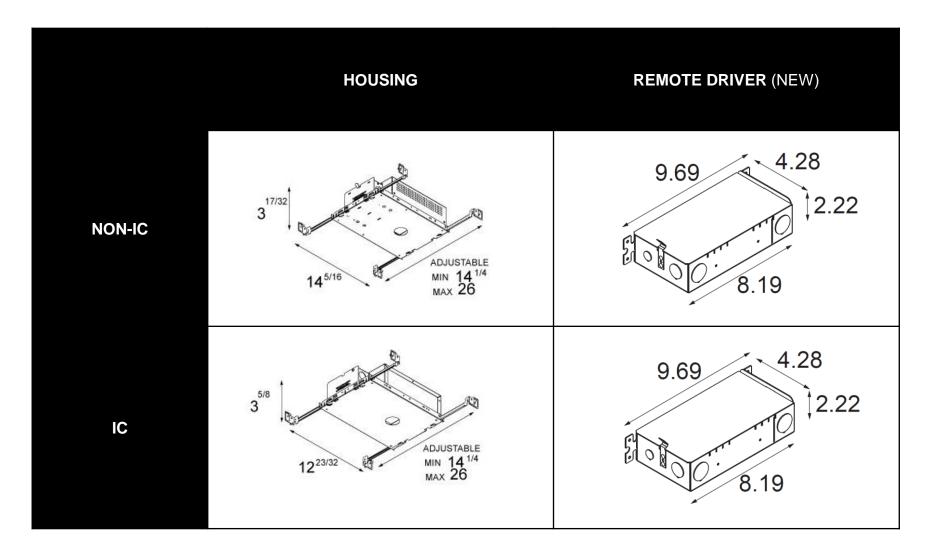

#### Overview

#### Recessed installation of Smart 1.9 now also with remote driver

MAX 500mA DC

0" 43/32 (11mm)

0,2 - 4mm<sup>2</sup> 24 - 12 AWG

#### Smart 1.9 remote driver overview

|        | 0-10V/TRE DIM  | 0-10V (ELDOLED)                      | DALI (ELDOLED)                       | 2-WIRE (LUTRON)                      | ECOSYSTEM<br>(LUTRON)                |
|--------|----------------|--------------------------------------|--------------------------------------|--------------------------------------|--------------------------------------|
| IC     |                | <b>250mA (NEW)</b><br>350mA<br>500mA | <b>250mA (NEW)</b><br>350mA<br>500mA |                                      | <b>250mA (NEW)</b><br>350mA<br>500mA |
| NON IC | 350mA<br>500mA |                                      |                                      | <b>250mA (NEW)</b><br>350mA<br>500mA |                                      |