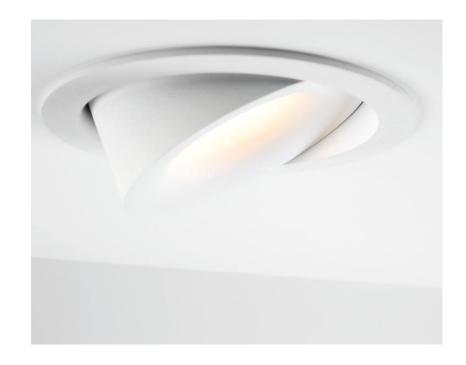

## Designs

Smart cake Smart lotis Smart kup

### Producttypes

Fixed Ø 1.9, 3.2 and 4.5 inch

Adjustable Ø 3.2 and 4.5 inch H 355° V 30°

#### **DESIGN**

ROUND SPOTLIGHT IN 3
DIFFERENT FORMS AND 3 SIZES

FIXED AND ADJUSTABLE VERSIONS

DIFFERENT FINISHES TO EVERYONES LIKING

CLEAR, FROSTED OR MICROPRISMATIC LENS