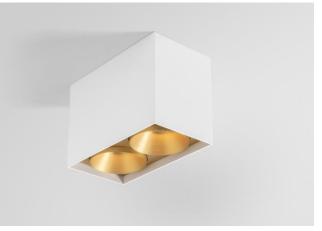

## Designs

Smart cake Smart lotis Smart kup

#### Finishes

All sizes

Black structure

White structure

Gold matt

Only for Smart 3.2 Fix + Adj Smart 1.9

Black brushed

Bronze brushed