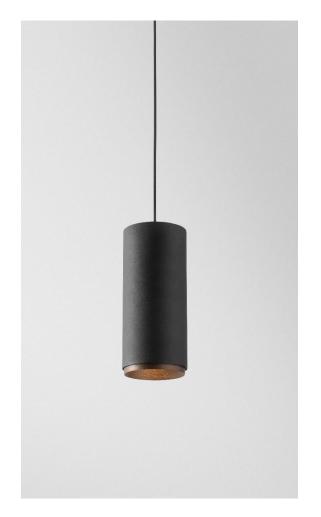

|      |     |           | •    |          |           |
|           |      |     |               |      |     | •         | •    | •        |           |
|           |      |     |               |      |     |           | •    | •        |           |



### Frosted or microprismatic glass



frosted glass for uniform, general lighting (only with medium lens) microprismatic glass for soft lighting with reduced glare (only with medium lens)



Smart 1.9: also available in warm dim!



## Accessoires



#### Accessories

















#### Smart mask

All sizes







Only for Smart 3.2











#### Smart mask















### Smart surface box















## Configure your Smart surface box





#### Smart surface tubed















#### Sizes





## Smart tubed suspension









#### Sizes





### Smart tubed wall





#### Sizes





#### Smart tubed 48 track 48V

• Tube: black struc, white struc

• Smart: black struc, white struc, gold

Designs: Lotis, Cake or Kup







Track 48V 2x



Track 48V suspension 1x



#### Overview





#### Recessed installation of Smart 1.9 now also with remote driver











MAX 500mA DC

0" 43/32 (11mm)

0,2 - 4mm<sup>2</sup> 24 - 12 AWG

















#### IMPORTANT SAFETY INSTRUCTIONS

- Read all Instructions.
- Save these Instructions.
- BASIC SAFETY PRECAUTIONS
- - - - -
- Sultable for wet locations
- Input: maximum 0.50A
- Inherently protected
- Not for use in dwellings
- For supply connections use wire rated for at least 110°C (230°F)

#### MOUNTING

Recessed - type IC

#### PREVENTING ELECTROSTATIC DAMAGE

A