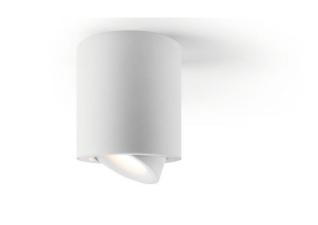

|           |
|           |      |     |               |      |     |           | •    |          |           |
|           |      |     |               |      |     | •         | •    | •        |           |
|           |      |     |               |      |     |           | •    | •        |           |



### Frosted or microprismatic glass



frosted glass for uniform, general lighting (only with medium lens) microprismatic glass for soft lighting with reduced glare (only with medium lens)



Smart 1.9: also available in warm dim!



## Accessoires



#### Accessories

















#### Smart mask

All sizes







Only for Smart 3.2











#### Smart mask















### Smart surface box















## Configure your Smart surface box





#### Smart surface tubed















#### Sizes





## Smart tubed suspension









#### Sizes





### Smart tubed wall





#### Sizes





#### Smart tubed 48 track 48V

• Tube: black struc, white struc

• Smart: black struc, white struc, gold

Designs: Lotis, Cake or Kup







Track 48V 2x



Track 48V suspension 1x



#### Overview





#### Recessed installation of Smart 1.9 now also with remote driver











MAX 500mA DC

0" 43/32 (11mm)

0,2 - 4mm<sup>2</sup> 24 - 12 AWG

















#### IMPORTANT SAFETY INSTRUCTIONS

- Read all Instructions.
- Save these Instructions.
- BASIC SAFETY PRECAUTIONS
- - - - -
- Sultable for wet locations
- Input: maximum 0.50A
- Inherently protected
- Not for use in dwellings
- For supply connections use wire rated for at least 110°C (230°F)

#### MOUNTING

Recesse