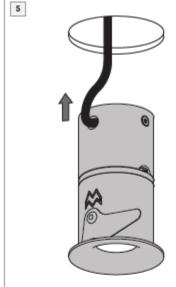

#### Recessed installation of Smart 1.9 now also with remote driver

MAX 500mA DC

0" 43/32 (11mm)

0,2 - 4mm<sup>2</sup> 24 - 12 AWG

#### MOUNTING

Recessed - type IC