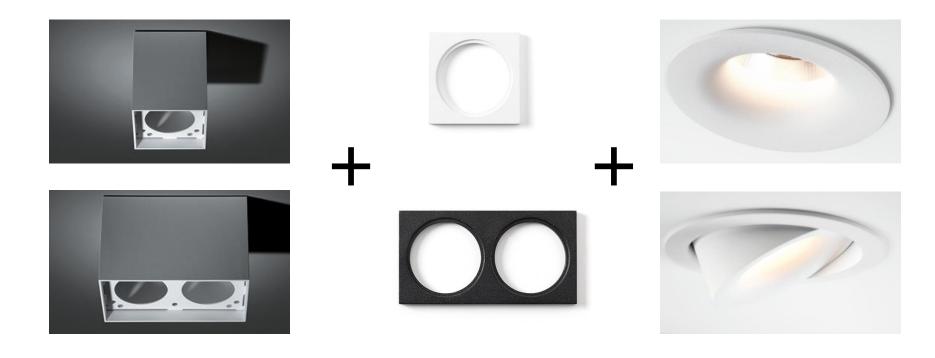

|           | •    | <b>(</b> |           |
|           |      |     |               |      |     |           | •    |          |           |
|           |      |     |               |      |     | •         | •    | •        |           |
|           |      |     |               |      |     |           | •    | •        |           |



### Frosted or microprismatic glass



frosted glass for uniform, general lighting (only with medium lens) microprismatic glass for soft lighting with reduced glare (only with medium lens)



Smart 1.9: also available in warm dim!



## Accessoires



#### Accessories

















#### Smart mask

All sizes







Only for Smart 3.2











#### Smart mask















### Smart surface box















## Configure your Smart surface box





#### Smart surface tubed















#### Sizes





## Smart tubed suspension









#### Sizes





### Smart tubed wall





#### Sizes





#### Smart tubed 48 track 48V

• Tube: black struc, white struc

• Smart: black struc, white struc, gold

Designs: Lotis, Cake or Kup







Track 48V 2x



Track 48V suspension 1x



#### Overview





#### Recessed installation of Smart 1.9 now also with remote driver











MAX 500mA DC

0" 43/32 (11mm)

0,2 - 4mm<sup>2</sup> 24 - 12 AWG

















#### IMPORTANT SAFETY INSTRUCTIONS

- Read all Instructions.
- Save these Instructions.
- BASIC SAFETY PRECAUTIONS
- - - - -
- Sultable for wet locations
- Input: maximum 0.50A
- Inherently protected
- Not for use in dwellings
- For supply connections use wire rated for at least 110