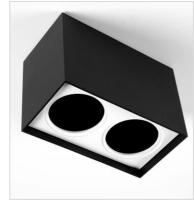

## Designs

Smart cake Smart lotis Smart kup

### Producttypes

Fixed Ø 1.9, 3.2 and 4.5 inch

Adjustable Ø 3.2 and 4.5 inch H 355° V 30°