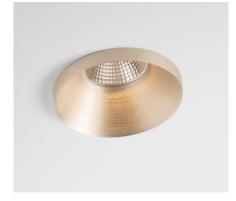

## Designs

Smart cake Smart lotis Smart kup

### Producttypes

Fixed Ø 1.9, 3.2 and 4.5 inch

Adjustable Ø 3.2 and 4.5 inch H 355° V 30°

#### Finishes

All sizes

Black structure

White structure

Gold matt

Only for Smart 3.2 Fix + Adj Smart 1.9

Black brushed

Bronze brushed