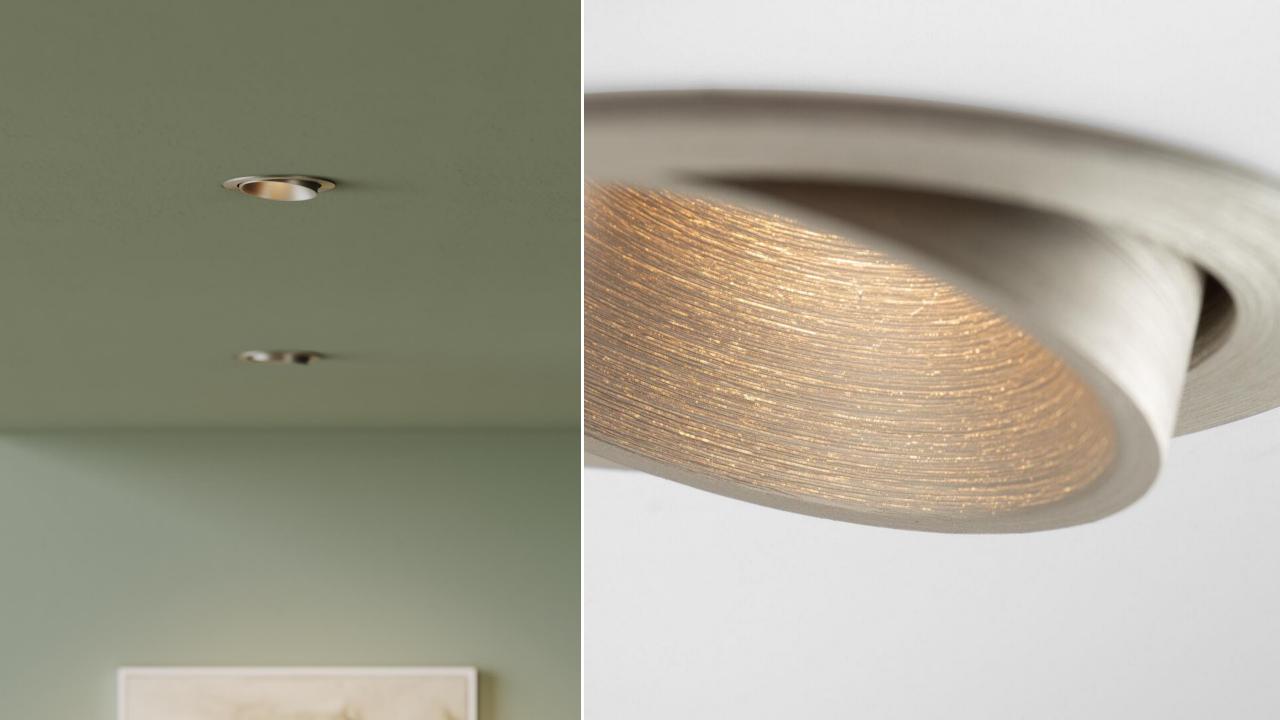

## Designs

Smart cake Smart lotis Smart kup

### Producttypes

Fixed Ø 1.9, 3.2 and 4.5 inch

Adjustable Ø 3.2 and 4.5 inch H 355° V 30°

### Frosted or microprismatic glass

frosted glass for uniform, general lighting (only with medium lens) microprismatic glass for soft lighting with reduced glare (only with medium lens)

Smart 1.9: also available in warm dim!