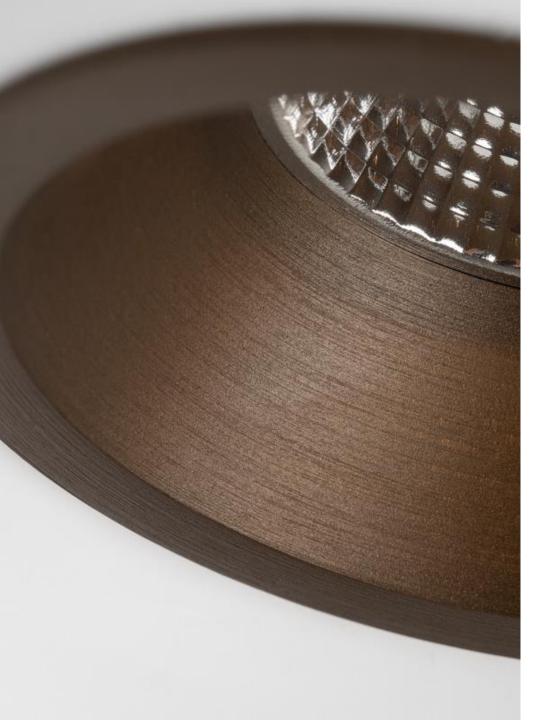

## Designs

Smart cake Smart lotis Smart kup

### Producttypes

Fixed Ø 1.9, 3.2 and 4.5 inch

Adjustable Ø 3.2 and 4.5 inch H 355° V 30°

#### Finishes

All sizes

Black structure

White structure

Gold matt

Only for Smart 3.2 Fix + Adj Smart 1.9

Black brushed

Bronze brushed