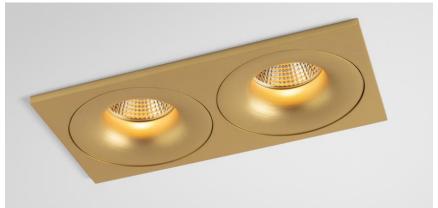

## Designs

Smart cake Smart lotis Smart kup

#### Finishes

All sizes

Black structure

White structure

Gold matt

Only for Smart 3.2 Fix + Adj Smart 1.9

Black brushed

Bronze brushed