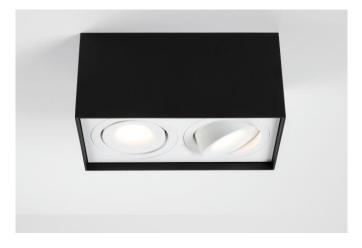

## Designs

Smart cake Smart lotis Smart kup

### Producttypes

Fixed Ø 1.9, 3.2 and 4.5 inch

Adjustable Ø 3.2 and 4.5 inch H 355° V 30°