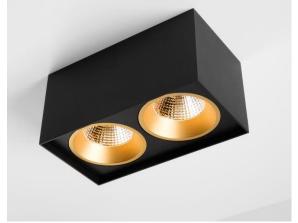

## Designs

Smart cake Smart lotis Smart kup

### Producttypes

Fixed Ø 1.9, 3.2 and 4.5 inch

Adjustable Ø 3.2 and 4.5 inch H 355° V 30°