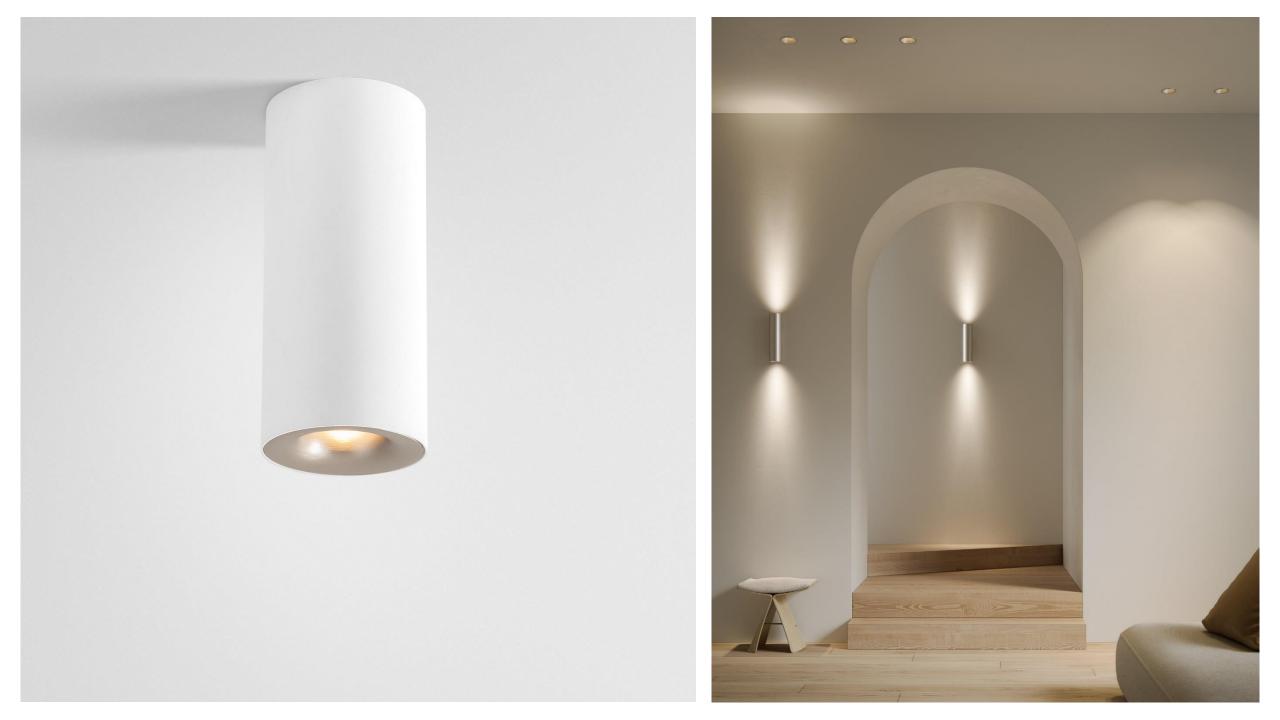

|
| NON IC | 350mA<br>500mA |                                      |                                      | <b>250mA (NEW)</b><br>350mA<br>500mA |                                      |

not available
available
IC also applicable



#### **DESIGN**

ROUND SPOTLIGHT IN 3
DIFFERENT FORMS AND 3 SIZES

FIXED AND ADJUSTABLE VERSIONS

DIFFERENT FINISHES TO EVERYONES LIKING

CLEAR, FROSTED OR MICROPRISMATIC LENS



#### **APPLICATION**

HIGH-END RESIDENTIAL
HOSPITALITY
RETAIL
OFFICE
PUBLIC SPACES

RECESSED SURFACE-MOUNTED SUSPENDED WALL-MOUNTED

DAMP AND WET LOCATIONS



#### **TECHNOLOGY**

**BROAD LUMEN PACKAGE** 

MULTIPLE COLOR TEMPERATURES

FROM SPOTLIGHT TO FLOOD

LEAF SPRINGS FOR EASY INSTALLATION

BIONIC HEATSINK FOR OPTIMAL HEAT DISSIPATION

REMOTE DRIVER



# Inspiration