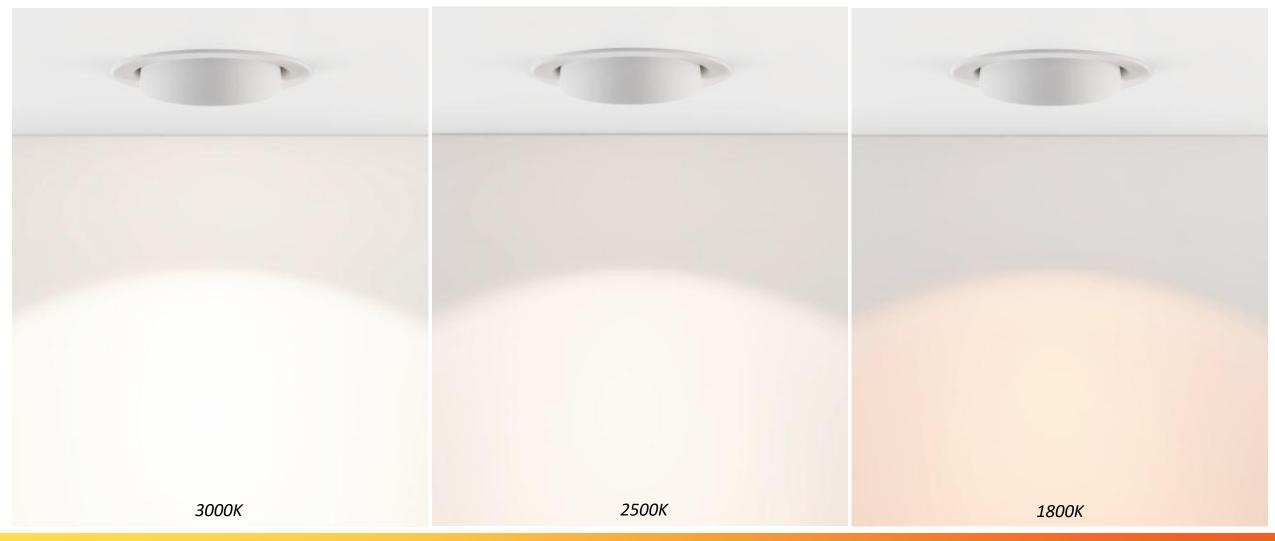

### Frosted or microprismatic glass

frosted glass for uniform, general lighting (only with medium lens) microprismatic glass for soft lighting with reduced glare (only with medium lens)

Smart 1.9: also available in warm dim!

#### **TECHNOLOGY**

**BROAD LUMEN PACKAGE** 

MULTIPLE COLOR TEMPERATURES

FROM SPOTLIGHT TO FLOOD

LEAF SPRINGS FOR EASY INSTALLATION

BIONIC HEATSINK FOR OPTIMAL HEAT DISSIPATION

REMOTE DRIVER