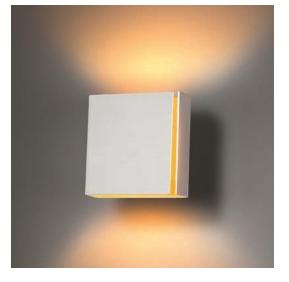

#### Accessory: diffuser/frosted lens

- Hides the light source
- Softens and levels the light
- Gives the light beam a more uniform glow

# **SPLIT** without frosted lens

SPLIT with frosted lens