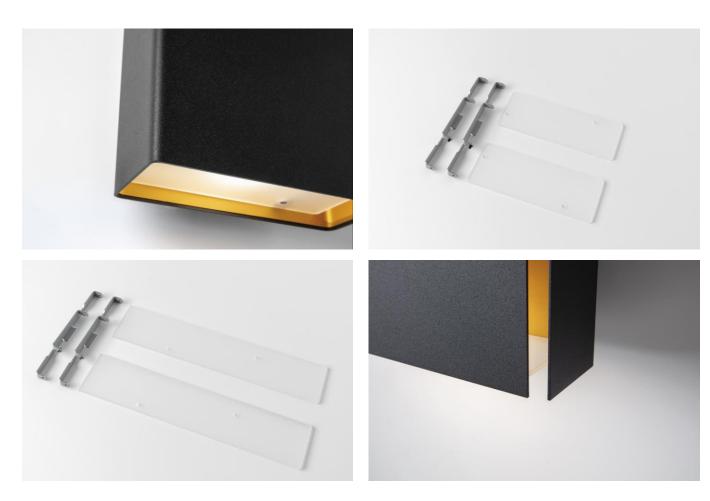

#### About Split

- Folded plate splitted by a fine lighting gap
- Minimalistic, less is more

In cooperation with Couvreur&Devos

#### Colors

Black struc – white struc

Black struc – gold

White struc – black

White struc – gold

#### Accessory: diffuser/frosted lens

- Hides the light source
- Softens and levels the light
- Gives the light beam a more uniform glow