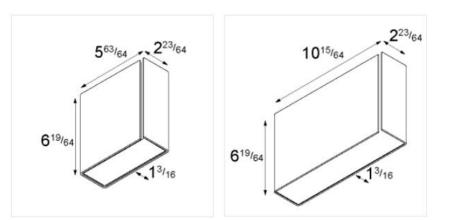

reur&Devos





## Market segments

- Residential
- Hospitality

## Producttypes



Medium

Large



#### Colors





Black struc – white struc

Black struc – gold



White struc – black



White struc – gold



#### Accessory: diffuser/frosted lens

- Hides the light source
- Softens and levels the light
- Gives the light beam a more uniform glow









# **SPLIT** without frosted lens

SPLIT with frosted lens

#### Specifications

| Split medium          | Split large |
|-----------------------|-------------|
| 2700K – 3000K – 3500K |             |
| CR190+                |             |
| Adjustability         |             |
| lm                    |             |
| W                     |             |
| Lm/W                  |             |
| 0-10V/Tre dim 1%      |             |



(1) 3000K, white struc - white struc, 500mA