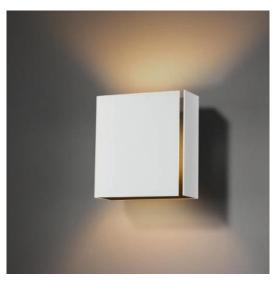

#### About Split

- Folded plate splitted by a fine lighting gap
- Minimalistic, less is more

In cooperation with Couvreur&Devos

# **SPLIT** without frosted lens

SPLIT with frosted lens