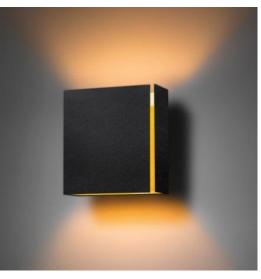

# **Split**





# Split

Inquisitive lighting

#### About Split

- Folded plate splitted by a fine lighting gap
- Minimalistic, less is more



In cooperation with Couvreur&Devos





## Market segments

- Residential
- Hospitality

## Producttypes



Medium

Large



#### Colors





Black struc – white struc

Black struc – gold



White struc – black



White struc – gold



#### Accessory: diffuser/frosted lens

- Hides the light source
- Softens and levels the light
- Gives the light beam a more uniform glow









# **SPLIT** without frosted lens

SPLIT with frosted lens

#### Specifications

| Split medium          | Split large |
|-----------------------|-------------|
| 2700K – 3000K – 3500K |             |
| CR190+                |             |
| Adjustability         |             |
| lm                    |             |
| W                     |             |
| Lm/W                  |             |
| 0-10V/Tre dim 1%      |             |



(1) 3000K, white struc - white struc, 500mA