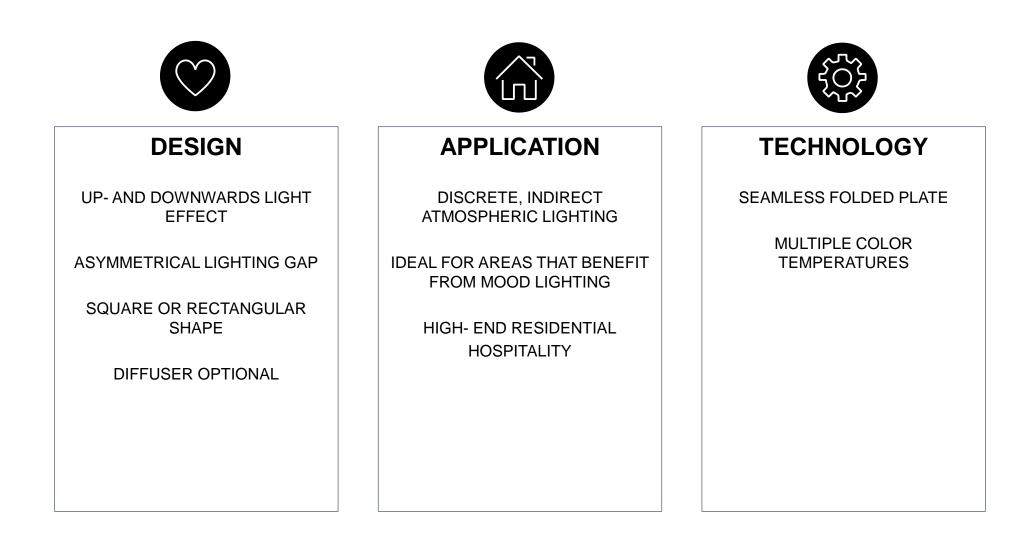

#### About Split

- Folded plate splitted by a fine lighting gap
- Minimalistic, less is more

In cooperation with Couvreur&Devos

## Market segments

- Residential
- Hospitality

#### Accessory: diffuser/frosted lens

- Hides the light source
- Softens and levels the light
- Gives the light beam a more uniform glow