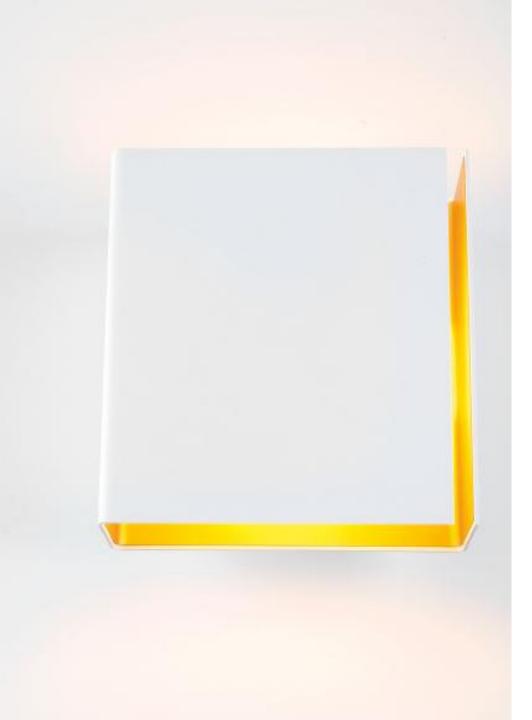

#### About Split

- Folded plate splitted by a fine lighting gap
- Minimalistic, less is more

In cooperation with Couvreur&Devos

#### Colors

Black struc – white struc

Black struc – gold

White struc – black

White struc – gold