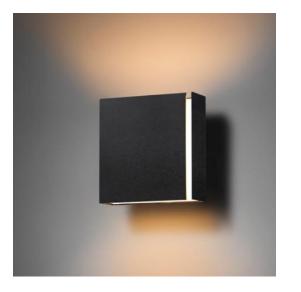

#### Accessory: diffuser/frosted lens

- Hides the light source
- Softens and levels the light
- Gives the light beam a more uniform glow