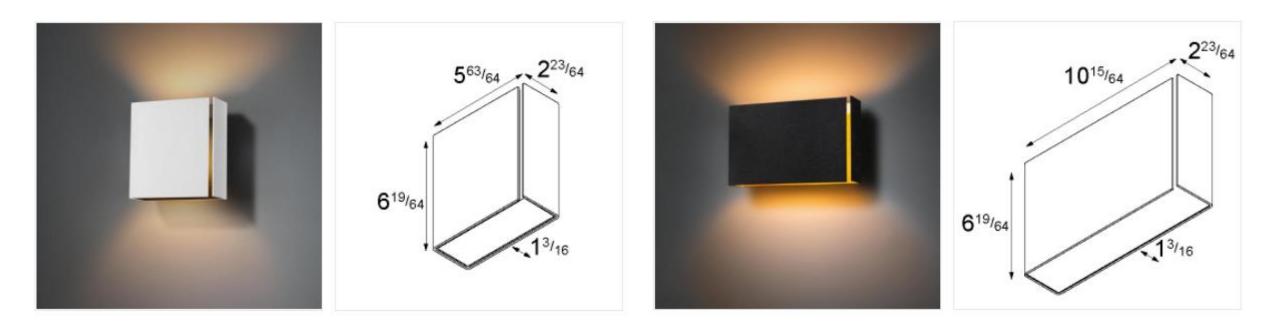

## Producttypes

Medium

Large

#### Colors

Black struc – white struc

Black struc – gold

White struc – black

White struc – gold