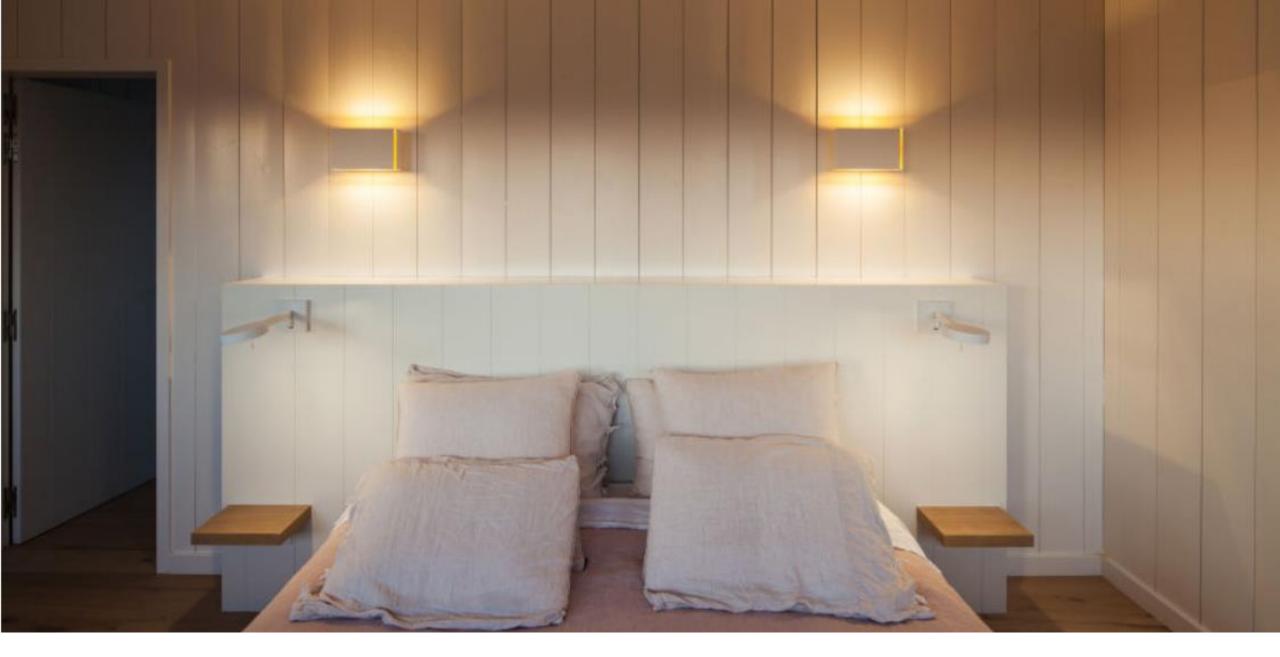

# Split

Inquisitive lighting

#### About Split

- Folded plate splitted by a fine lighting gap
- Minimalistic, less is more

In cooperation with Couvreur&Devos

#### Accessory: diffuser/frosted lens

- Hides the light source
- Softens and levels the light
- Gives the light beam a more uniform glow