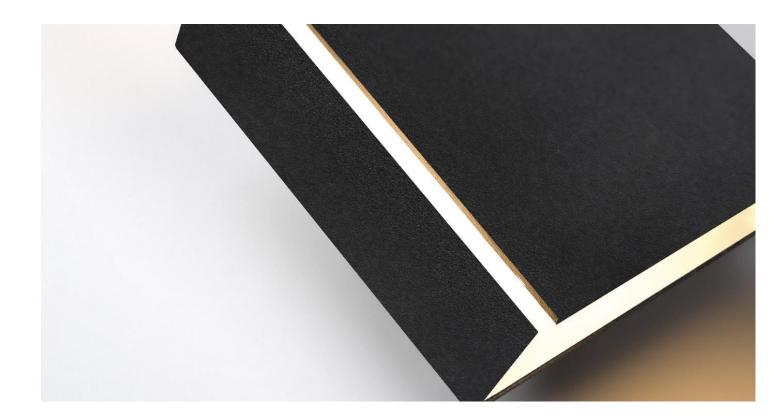

#### About Split

- Folded plate splitted by a fine lighting gap
- Minimalistic, less is more

In cooperation with Couvreur&Devos

#### Colors

Black struc – white struc

Black struc – gold

White struc – black

White struc – gold