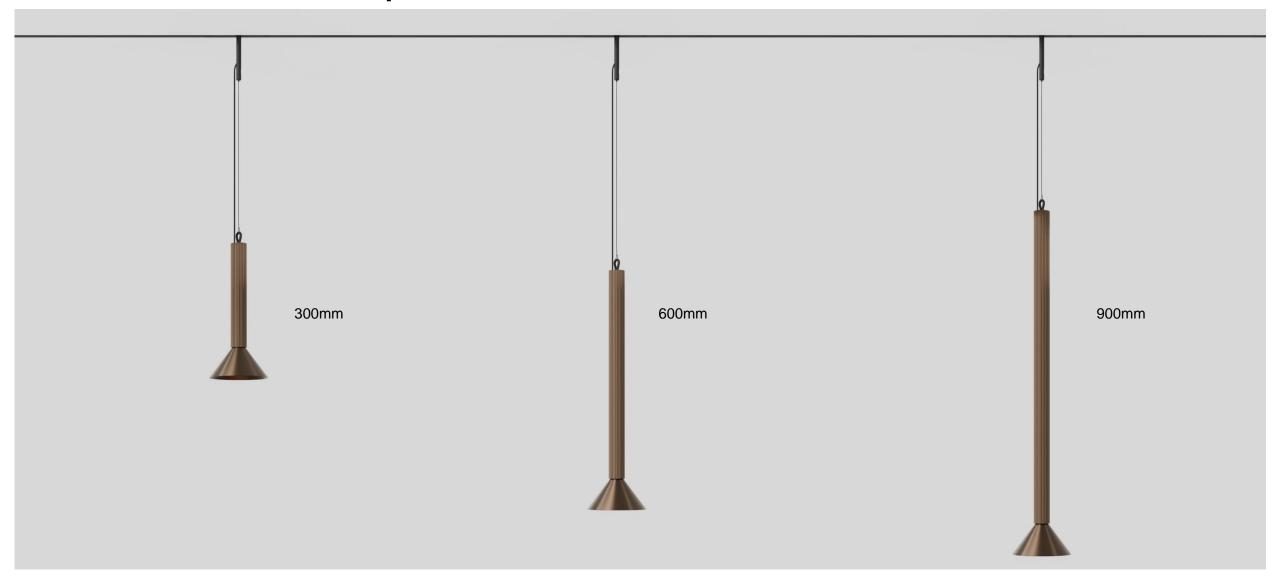

# Product launch

November 15, 2022



## Extruded

Something blue, for you







### Structure your space with any of the 3 lengths





### Colours for statement







### Colours for statement







### Blue Anodized



#### Mounting



Suspension kit surface
Driver included\*

CASAMBI



Suspension kit surface
Driver excluded\*

CASAMBI



Suspension kit semi-recessed

Driver excluded\*

CASAMBI





Suspension kit Kompas + single suspension point Kompas excluded\*



Light effect | warm dim technology













## Extruded

Vertical lines to your Pista track 48V expression



# Extruded track 48V



## Extruded track 48V



# Extruded track 48V





# Warm dim technology