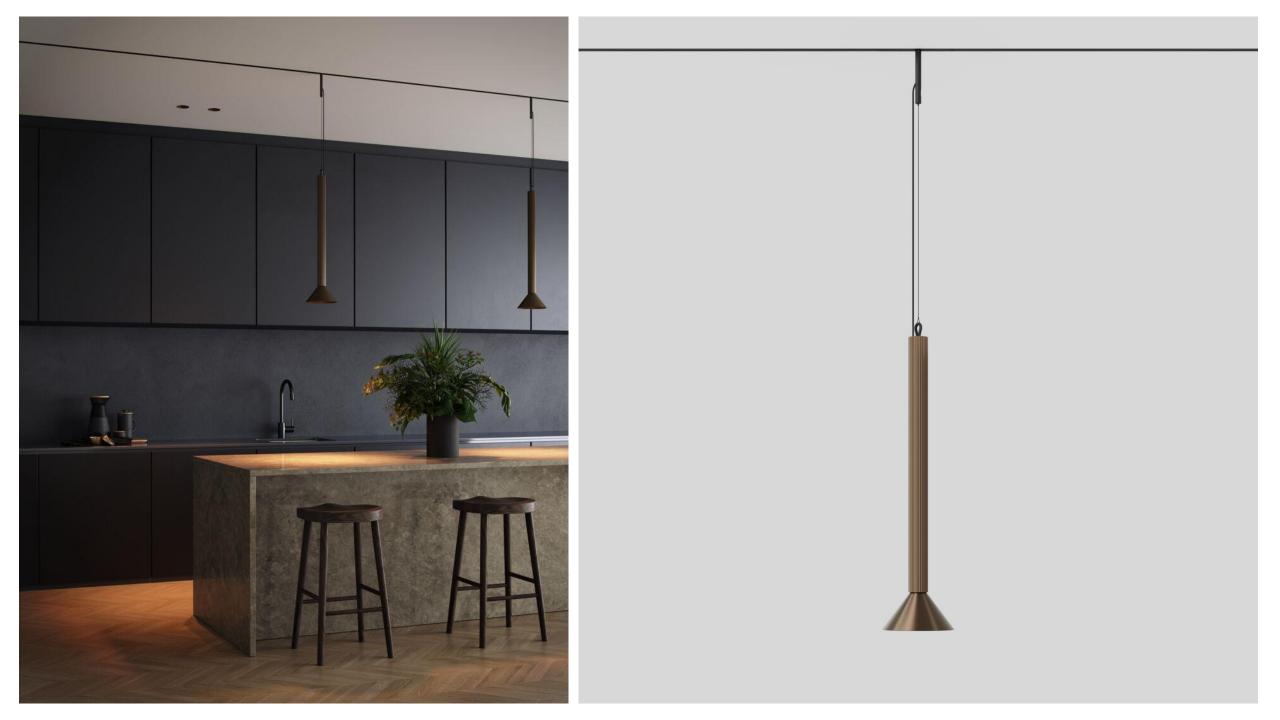

## Extruded

Vertical lines to your Pista track 48V expression

# Extruded track 48V

## Extruded track 48V