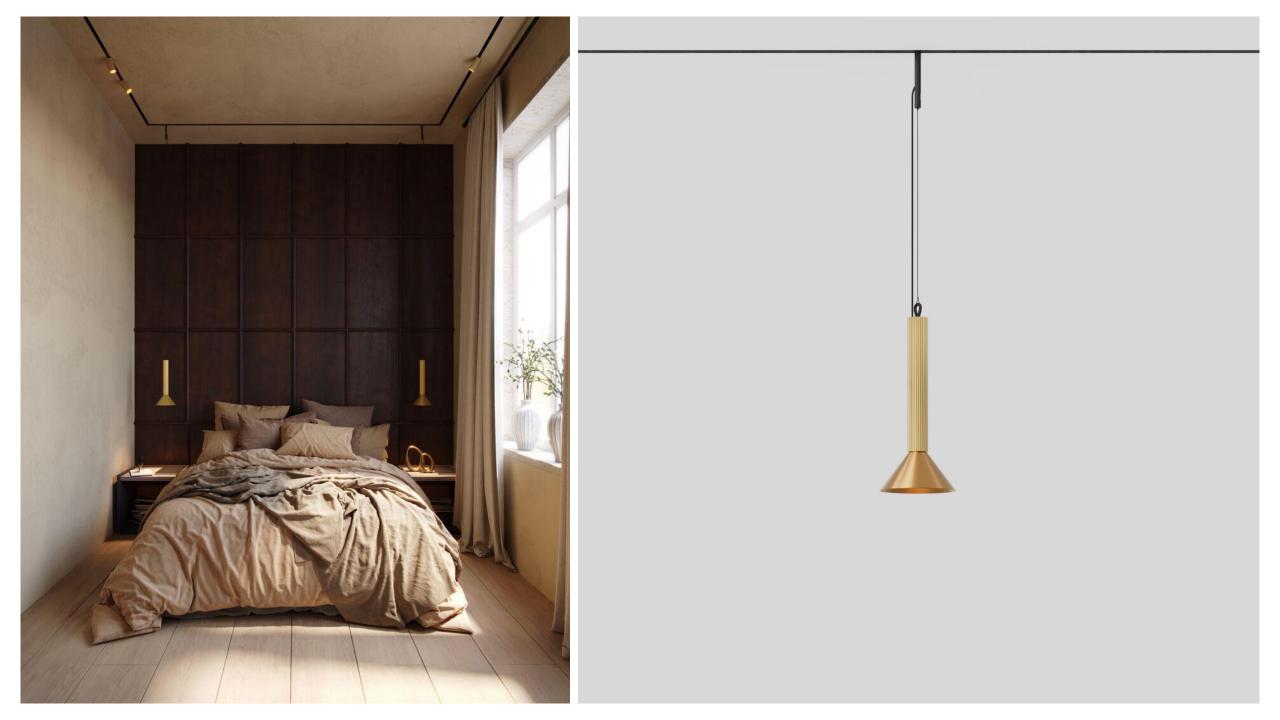

## Extruded

Vertical lines to your Pista track 48V expression

# Extruded track 48V

## Extruded track 48V