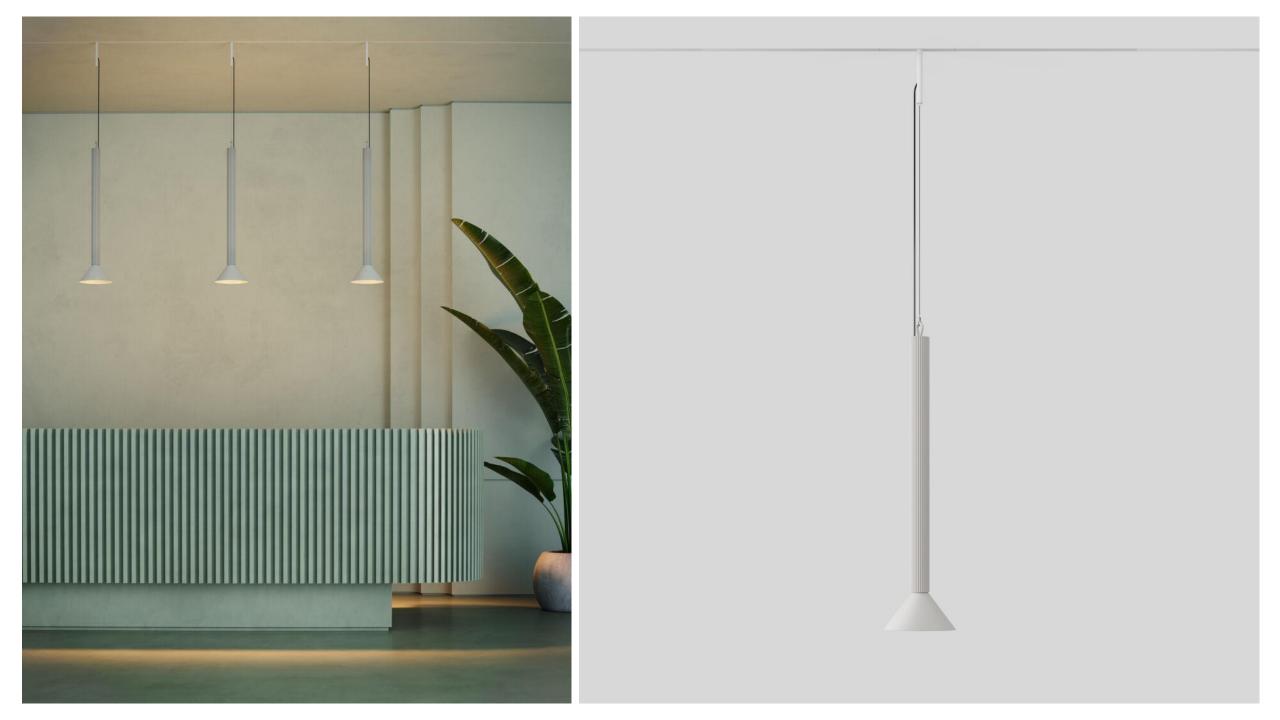

## Extruded

Vertical lines to your Pista track 48V expression

# Extruded track 48V

## Extruded track 48V