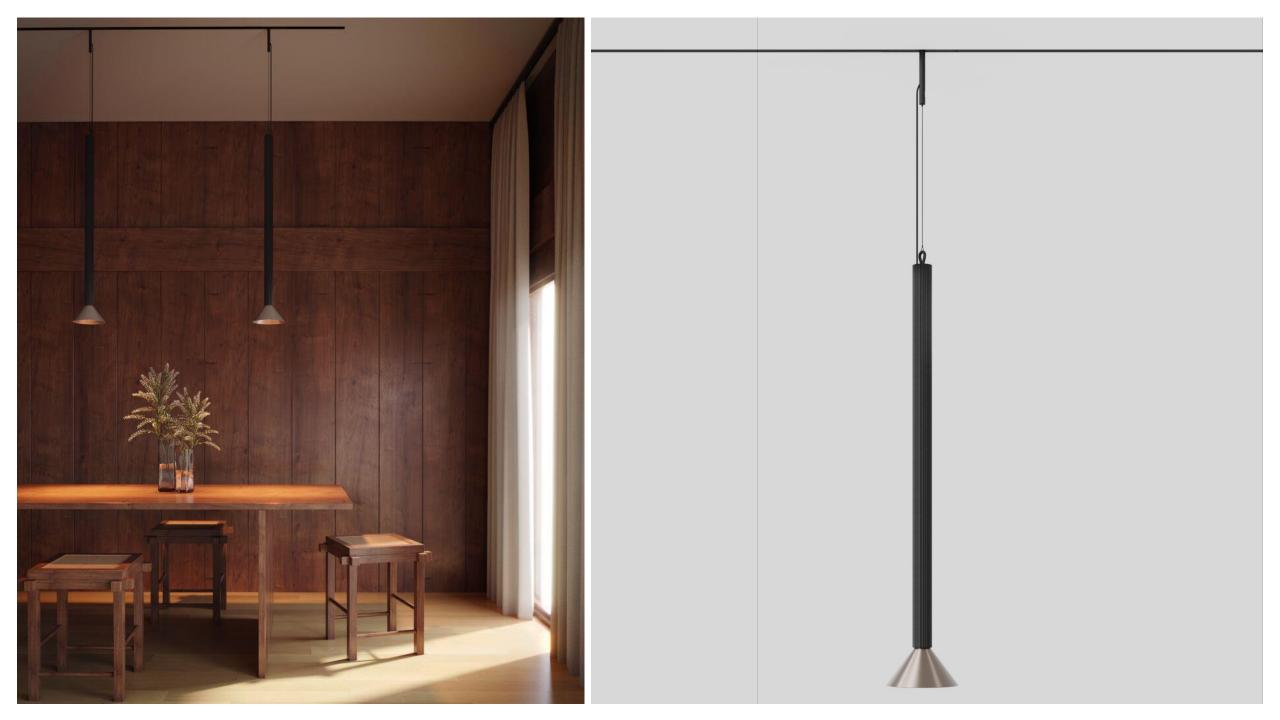

## Extruded

Vertical lines to your Pista track 48V expression

# Extruded track 48V

## Extruded track 48V