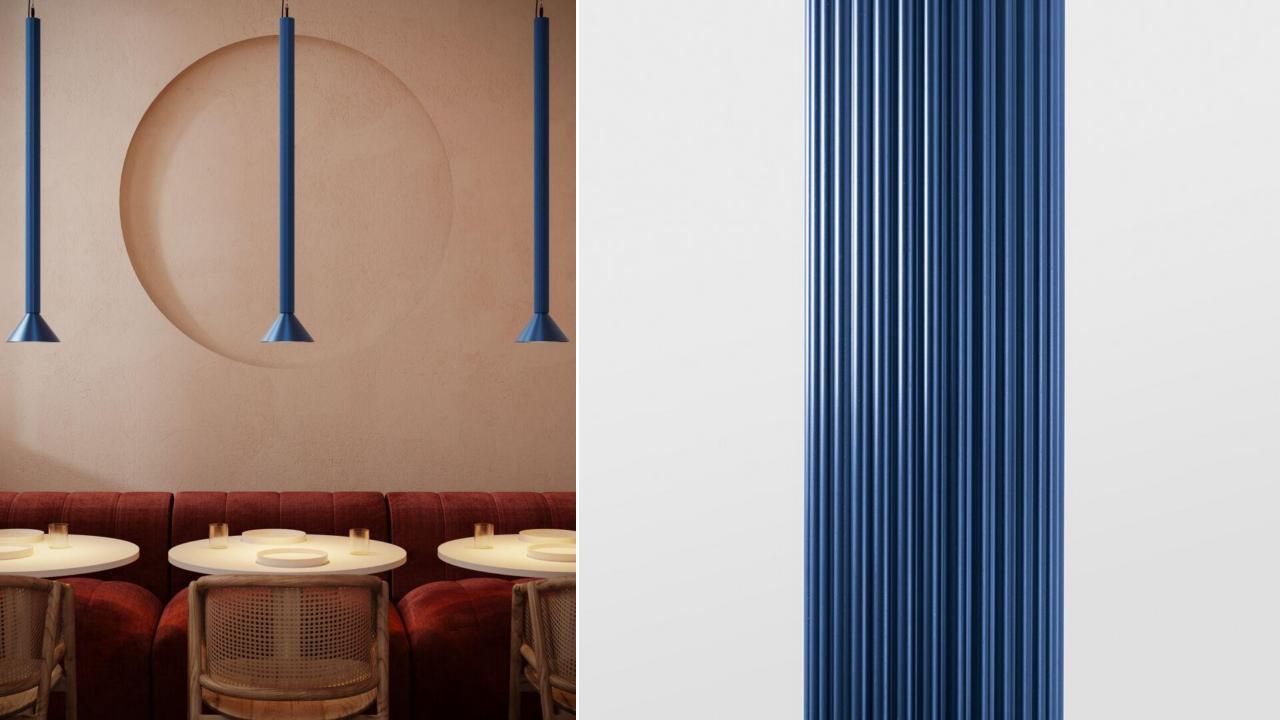

# Product launch

November 15, 2022



## Extruded

Something blue, for you







### Structure your space with any of the 3 lengths





### Colours for statement







### Colours for statement







### Blue Anodized



#### Mounting



Suspension kit surface
Driver included\*

CASAMBI



Suspension kit surface
Driver excluded\*

CASAMBI



Suspension kit semi-recessed

Driver excluded\*

CASAMBI





Suspension kit Kompas + single suspension point Kompas excluded\*



Light effect | warm dim technology













## Extruded

Vertical lines to your Pista track 48V expression



# Extruded track 48V



## Extruded track 48V



# Extruded track 48V





# Warm dim technology