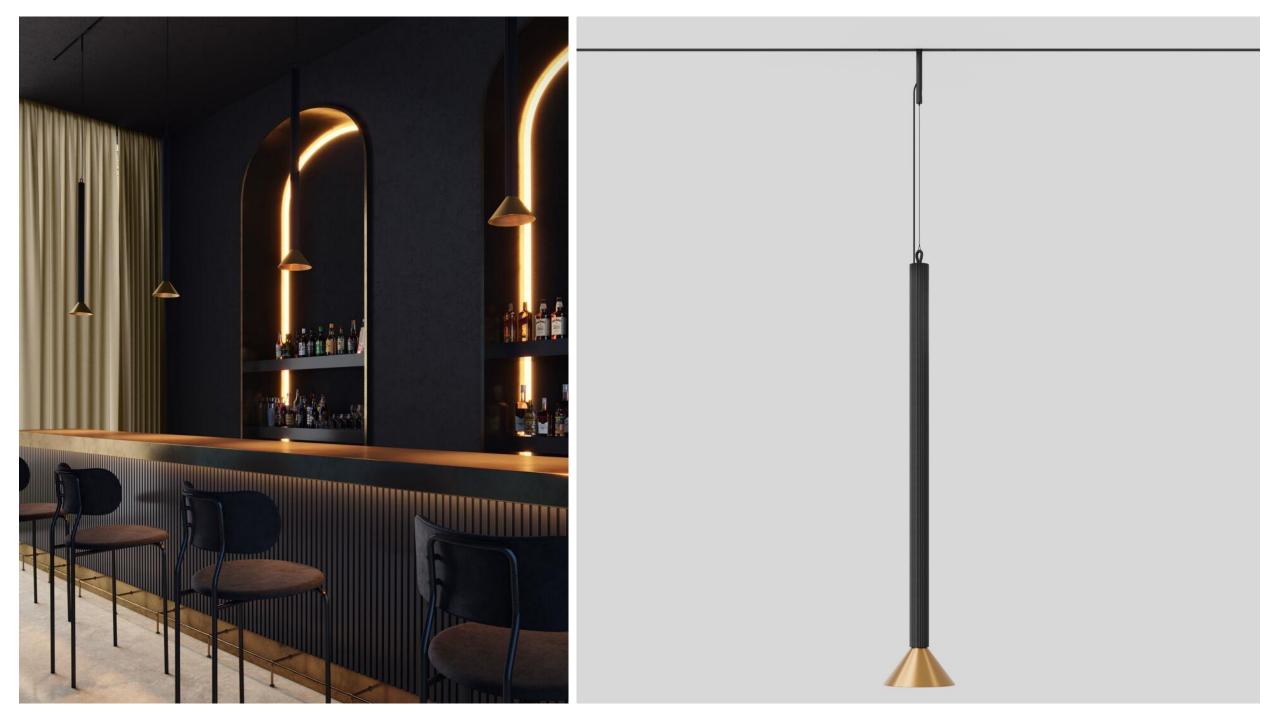

## Extruded

Vertical lines to your Pista track 48V expression

# Extruded track 48V

## Extruded track 48V