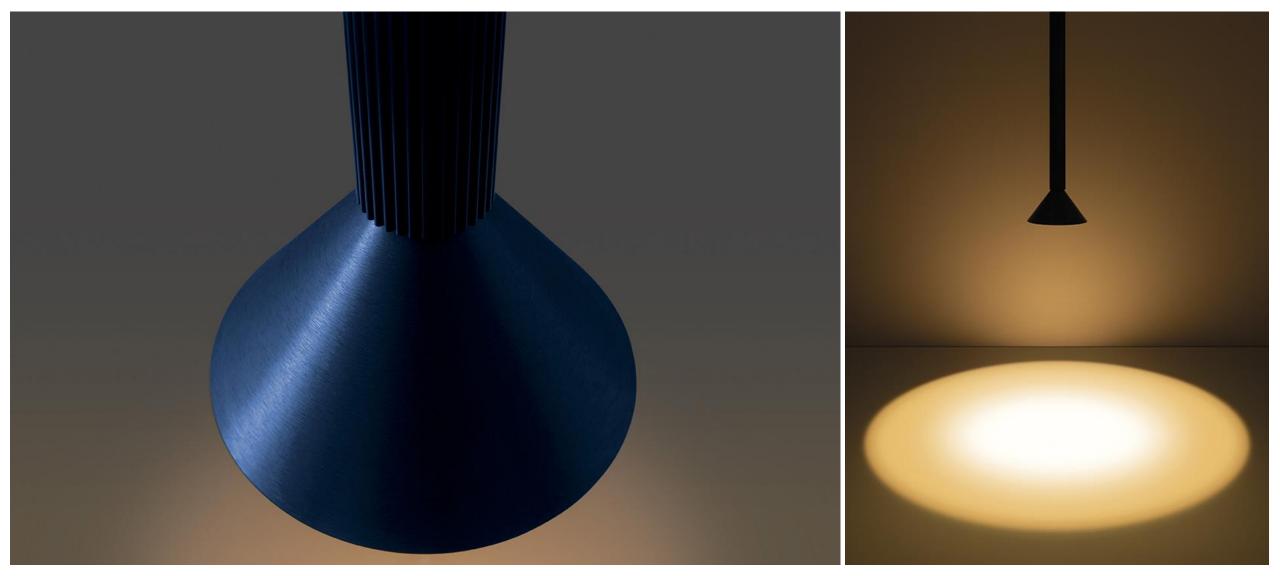

Suspension kit Kompas + single suspension point Kompas excluded\*

Light effect | warm dim technology

# Warm dim technology