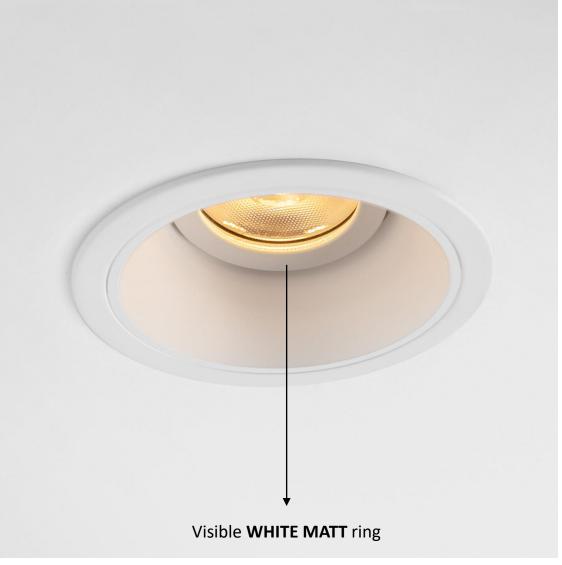

Use case

# Upgrading to smart lighting

#### **APPLICATION**

Want to upgrade your existing LED luminaires and drivers with the power of smart lighting?







Use case

# Upgrading to smart lighting

**TECHNOLOGY (Philips Hue with Bridge)** 

Add a Hue 1-10V dim module, between the 230V power network and the LED driver.







Use case

# Upgrading to smart lighting

**TECHNOLOGY (Philips Hue)** 

Add up to 10 Hue dim module 1-10V, between the 230V power network and the LED drivers.

### Hue dim module 150-300W 1-10V

Connect up to 8 LED drivers1-10V

150W (@120V) - 300W (@230V)

Dimensions: 126mm x 51mm x 23mm

Mounting in false ceiling or remote

Connect via Bluetooth or via Hue Bridge





## Tetrix Adjustable White Matt







### Tetrix adjustable | white matt (update)





### Tetrix adjustable | white matt (update)







# THROWBACK **2022**









































THANKS SO MUCH



YOU DA BEST!