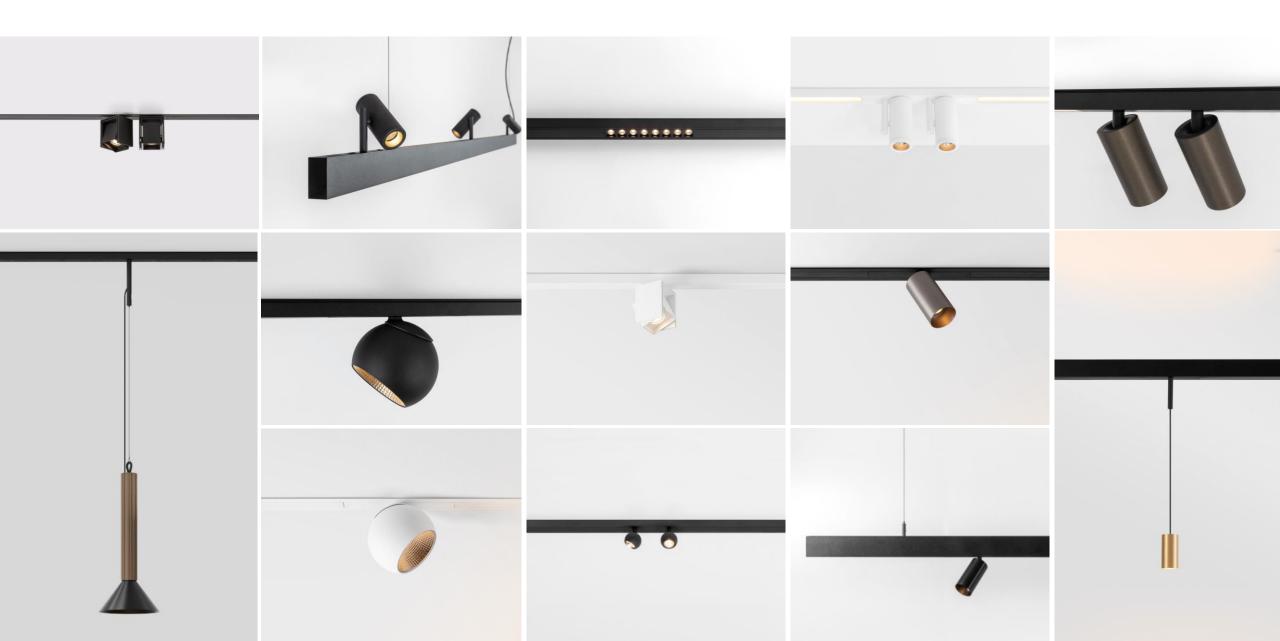

### Pista Track 48V Brushed Ano

Pista track | brushed anodized finishes

#### Pista track | brushed anodized finishes