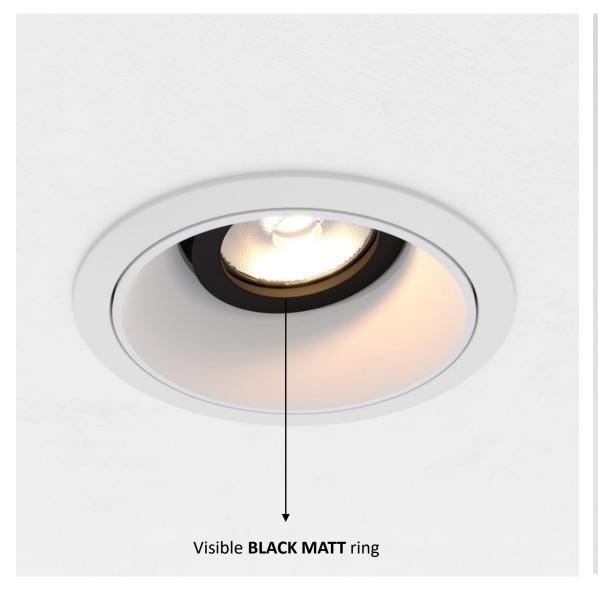

ge









Use case

# Upgrading to smart lighting

#### **APPLICATION**

Want to upgrade your existing LED luminaires and drivers with the power of smart lighting?







Use case

# Upgrading to smart lighting

**TECHNOLOGY (Philips Hue with Bridge)** 

Add a Hue 1-10V dim module, between the 230V power network and the LED driver.







Use case

# Upgrading to smart lighting

**TECHNOLOGY (Philips Hue)** 

Add up to 10 Hue dim module 1-10V, between the 230V power network and the LED drivers.

### Hue dim module 150-300W 1-10V

Connect up to 8 LED drivers1-10V

150W (@120V) - 300W (@230V)

Dimensions: 126mm x 51mm x 23mm

Mounting in false ceiling or remote

Connect via Bluetooth or via Hue Bridge





## Tetrix Adjustable White Matt







### Tetrix adjustable | white matt (update)





### Tetrix adjustable | white matt (update)







# THROWBACK **2022**









































THANKS SO MUCH



YOU DA BEST!