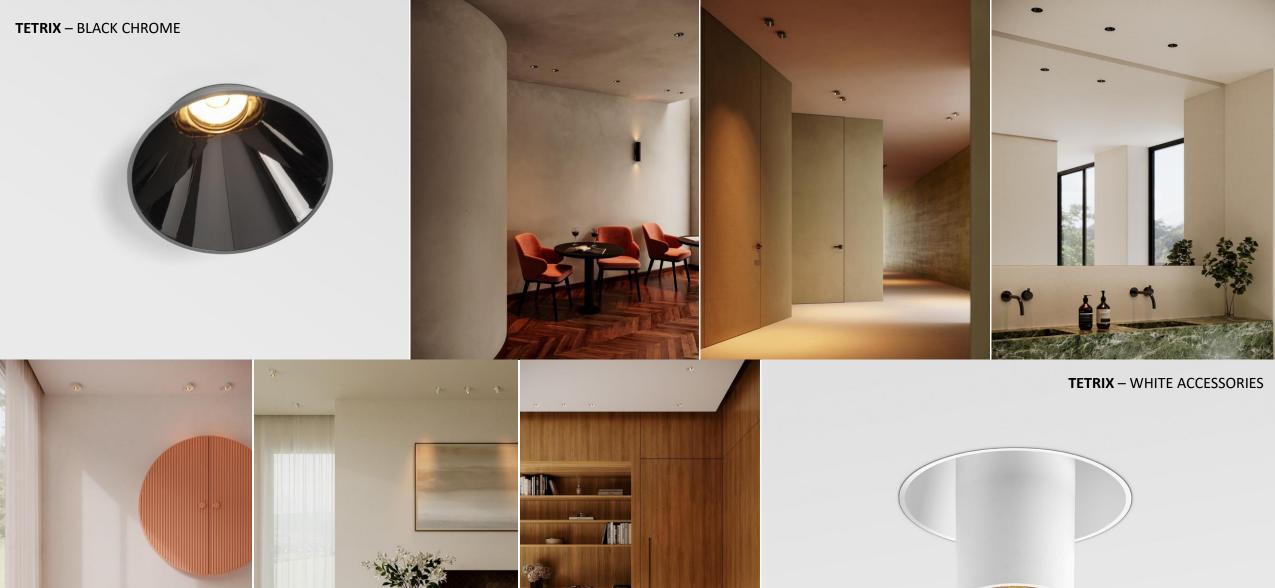

ade your existing LED luminaires and drivers with the power of smart lighting?







Use case

# Upgrading to smart lighting

**TECHNOLOGY (Philips Hue with Bridge)** 

Add a Hue 1-10V dim module, between the 230V power network and the LED driver.







Use case

# Upgrading to smart lighting

**TECHNOLOGY (Philips Hue)** 

Add up to 10 Hue dim module 1-10V, between the 230V power network and the LED drivers.

### Hue dim module 150-300W 1-10V

Connect up to 8 LED drivers1-10V

150W (@120V) - 300W (@230V)

Dimensions: 126mm x 51mm x 23mm

Mounting in false ceiling or remote

Connect via Bluetooth or via Hue Bridge





## Tetrix Adjustable White Matt







### Tetrix adjustable | white matt (update)





### Tetrix adjustable | white matt (update)







# THROWBACK **2022**









































THANKS SO MUCH



YOU DA BEST!