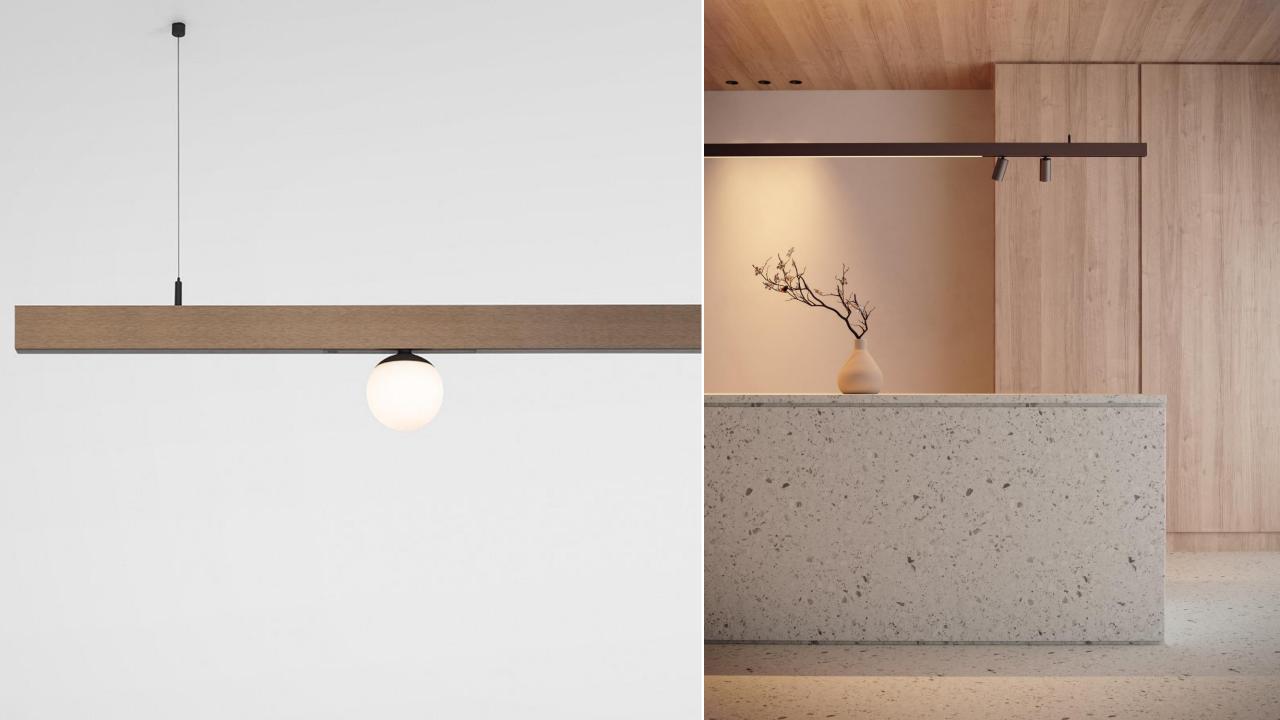

## Product launch

December 13, 2022



### Pista Track 48V Brushed Ano



Pista track | brushed anodized finishes



#### Pista track | brushed anodized finishes







### SLD50 Modupoint $\leftrightarrow$ Pista

















### Hue dim module



### Hue dim module 150-300W 1-10V

Connect up to 8 LED drivers1-10V

150W (@120V) - 300W (@230V)

Dimensions: 126mm x 51mm x 23mm

Mounting in false ceiling or remote

Connect via Hue Bridge









Use case

# Upgrading to smart lighting

#### **APPLICATION**

Want to upgrade your existing LED luminaires and drivers with the power of smart lighting?







Use case

# Upgrading to smart lighting

**TECHNOLOGY (Philips Hue with Bridge)** 

Add a Hue 1-10V dim module, between the 230V power network and the LED driver.







Use case

# Upgrading to smart lighting

**TECHNOLOGY (Philips Hue)** 

Add up to 10 Hue dim module 1-10V, between the 230V power network and the LED drivers.

### Hue dim module 150-300W 1-10V

Connect up to 8 LED drivers1-10V

150W (@1