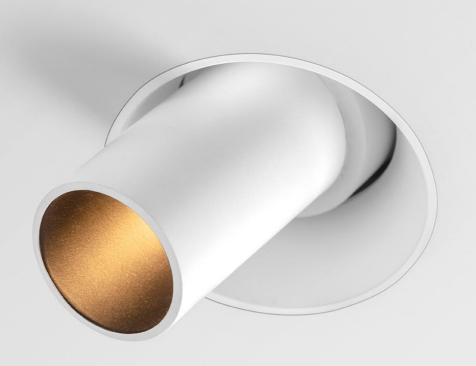

#### **APPLICATION**

Want to upgrade your existing LED luminaires and drivers with the power of smart lighting?







Use case

# Upgrading to smart lighting

**TECHNOLOGY (Philips Hue with Bridge)** 

Add a Hue 1-10V dim module, between the 230V power network and the LED driver.







Use case

# Upgrading to smart lighting

**TECHNOLOGY (Philips Hue)** 

Add up to 10 Hue dim module 1-10V, between the 230V power network and the LED drivers.

### Hue dim module 150-300W 1-10V

Connect up to 8 LED drivers1-10V

150W (@120V) - 300W (@230V)

Dimensions: 126mm x 51mm x 23mm

Mounting in false ceiling or remote

Connect via Bluetooth or via Hue Bridge





## Tetrix Adjustable White Matt







### Tetrix adjustable | white matt (update)





### Tetrix adjustable | white matt (update)







# THROWBACK **2022**









































THANKS SO MUCH



YOU DA BEST!