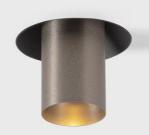

o upgrade your existing LED luminaires and drivers with the power of smart lighting?







Use case

# Upgrading to smart lighting

**TECHNOLOGY (Philips Hue with Bridge)** 

Add a Hue 1-10V dim module, between the 230V power network and the LED driver.







Use case

# Upgrading to smart lighting

**TECHNOLOGY (Philips Hue)** 

Add up to 10 Hue dim module 1-10V, between the 230V power network and the LED drivers.

### Hue dim module 150-300W 1-10V

Connect up to 8 LED drivers1-10V

150W (@120V) - 300W (@230V)

Dimensions: 126mm x 51mm x 23mm

Mounting in false ceiling or remote

Connect via Bluetooth or via Hue Bridge





## Tetrix Adjustable White Matt







### Tetrix adjustable | white matt (update)





### Tetrix adjustable | white matt (update)







# THROWBACK **2022**









































THANKS SO MUCH



YOU DA BEST!