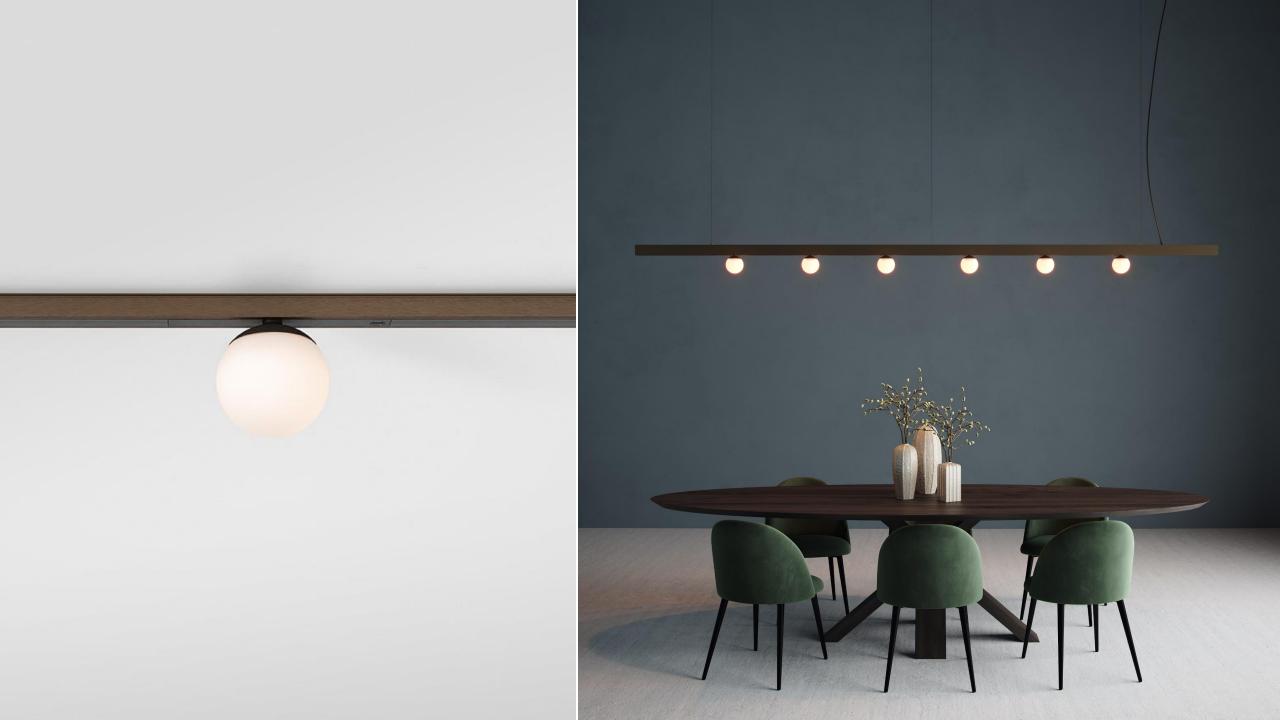

## Product launch

December 13, 2022



### Pista Track 48V Brushed Ano



Pista track | brushed anodized finishes



#### Pista track | brushed anodized finishes







### SLD50 Modupoint $\leftrightarrow$ Pista

















### Hue dim module



### Hue dim module 150-300W 1-10V

Connect up to 8 LED drivers1-10V

150W (@120V) - 300W (@230V)

Dimensions: 126mm x 51mm x 23mm

Mounting in false ceiling or remote

Connect via Hue Bridge









Use case

# Upgrading to smart lighting

#### **APPLICATION**

Want to upgrade your existing LED luminaires and drivers with the power of smart lighting?







Use case

# Upgrading to smart lighting

**TECHNOLOGY (Philips Hue with Bridge)** 

Add a Hue 1-10V dim module, between the 230V power network and the LED driver.







Use case

# Upgrading to smart lighting

**TECHNOLOGY (Philips Hue)** 

Add up to 10 Hue dim module 1-10V, between the 230V power network and the LED drivers.

### Hue dim module 150-300W 1-10V

Connect up to 8 LED drivers1-10V

150W (@120