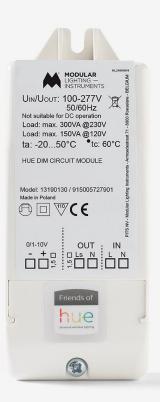

### Hue dim module

### Hue dim module 150-300W 1-10V

Connect up to 8 LED drivers1-10V

150W (@120V) - 300W (@230V)

Dimensions: 126mm x 51mm x 23mm

Mounting in false ceiling or remote

Connect via Hue Bridge

Use case

### Hue dim module 150-300W 1-10V

Connect up to 8 LED drivers1-10V

150W (@120V) - 300W (@230V)

Dimensions: 126mm x 51mm x 23mm

Mounting in false ceiling or remote

Connect via Bluetooth or via Hue Bridge