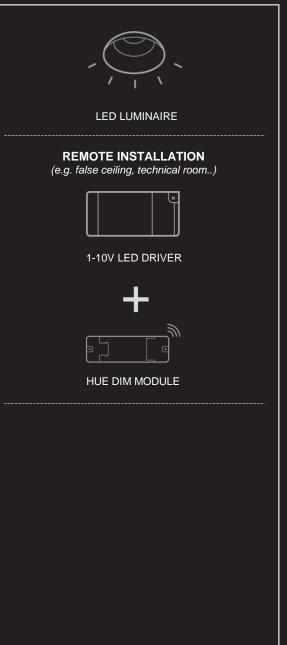

# Upgrading to smart lighting

**TECHNOLOGY (Philips Hue with Bridge)** 

Add a Hue 1-10V dim module, between the 230V power network and the LED driver.

Use case