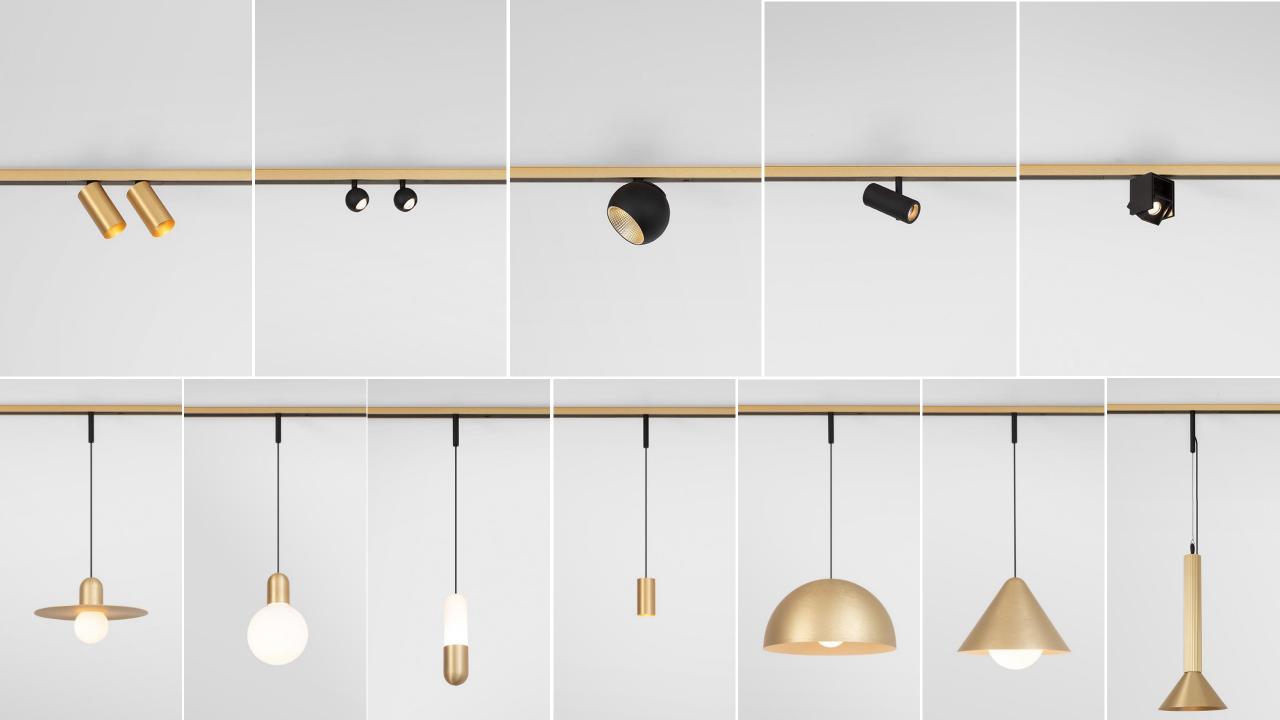

### Pista Track 48V Brushed Ano

Pista track | brushed anodized finishes

#### Pista track | brushed anodized finishes