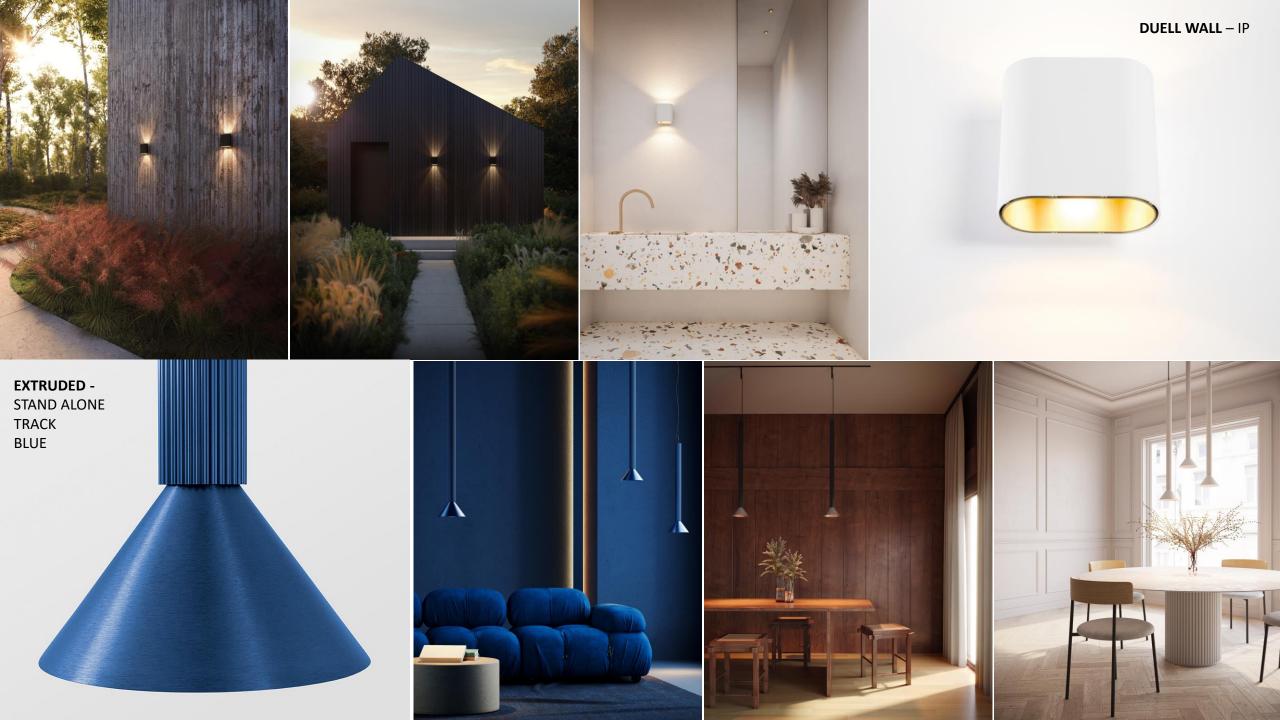

sting LED luminaires and drivers with the power of smart lighting?







Use case

# Upgrading to smart lighting

**TECHNOLOGY (Philips Hue with Bridge)** 

Add a Hue 1-10V dim module, between the 230V power network and the LED driver.







Use case

# Upgrading to smart lighting

**TECHNOLOGY (Philips Hue)** 

Add up to 10 Hue dim module 1-10V, between the 230V power network and the LED drivers.

### Hue dim module 150-300W 1-10V

Connect up to 8 LED drivers1-10V

150W (@120V) - 300W (@230V)

Dimensions: 126mm x 51mm x 23mm

Mounting in false ceiling or remote

Connect via Bluetooth or via Hue Bridge





## Tetrix Adjustable White Matt







### Tetrix adjustable | white matt (update)





### Tetrix adjustable | white matt (update)







# THROWBACK **2022**









































THANKS SO MUCH



YOU DA BEST!