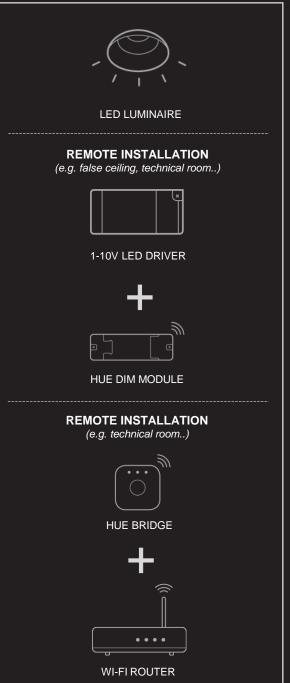

# Upgrading to smart lighting

**TECHNOLOGY (Philips Hue with Bridge)** 

Add a Hue 1-10V dim module, between the 230V power network and the LED driver.

Use case

# Upgrading to smart lighting

**TECHNOLOGY (Philips Hue)** 

Add up to 10 Hue dim module 1-10V, between the 230V power network and the LED drivers.