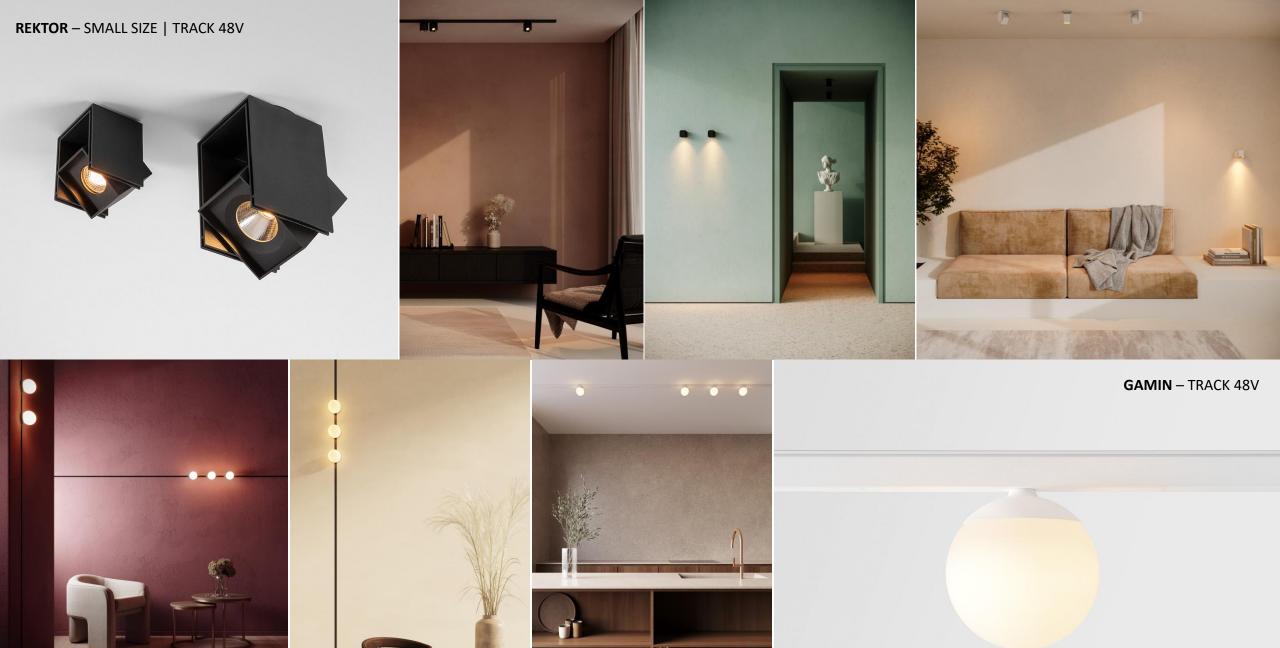

your existing LED luminaires and drivers with the power of smart lighting?







Use case

# Upgrading to smart lighting

**TECHNOLOGY (Philips Hue with Bridge)** 

Add a Hue 1-10V dim module, between the 230V power network and the LED driver.







Use case

# Upgrading to smart lighting

**TECHNOLOGY (Philips Hue)** 

Add up to 10 Hue dim module 1-10V, between the 230V power network and the LED drivers.

### Hue dim module 150-300W 1-10V

Connect up to 8 LED drivers1-10V

150W (@120V) - 300W (@230V)

Dimensions: 126mm x 51mm x 23mm

Mounting in false ceiling or remote

Connect via Bluetooth or via Hue Bridge





## Tetrix Adjustable White Matt







### Tetrix adjustable | white matt (update)





### Tetrix adjustable | white matt (update)







# THROWBACK **2022**









































THANKS SO MUCH



YOU DA BEST!