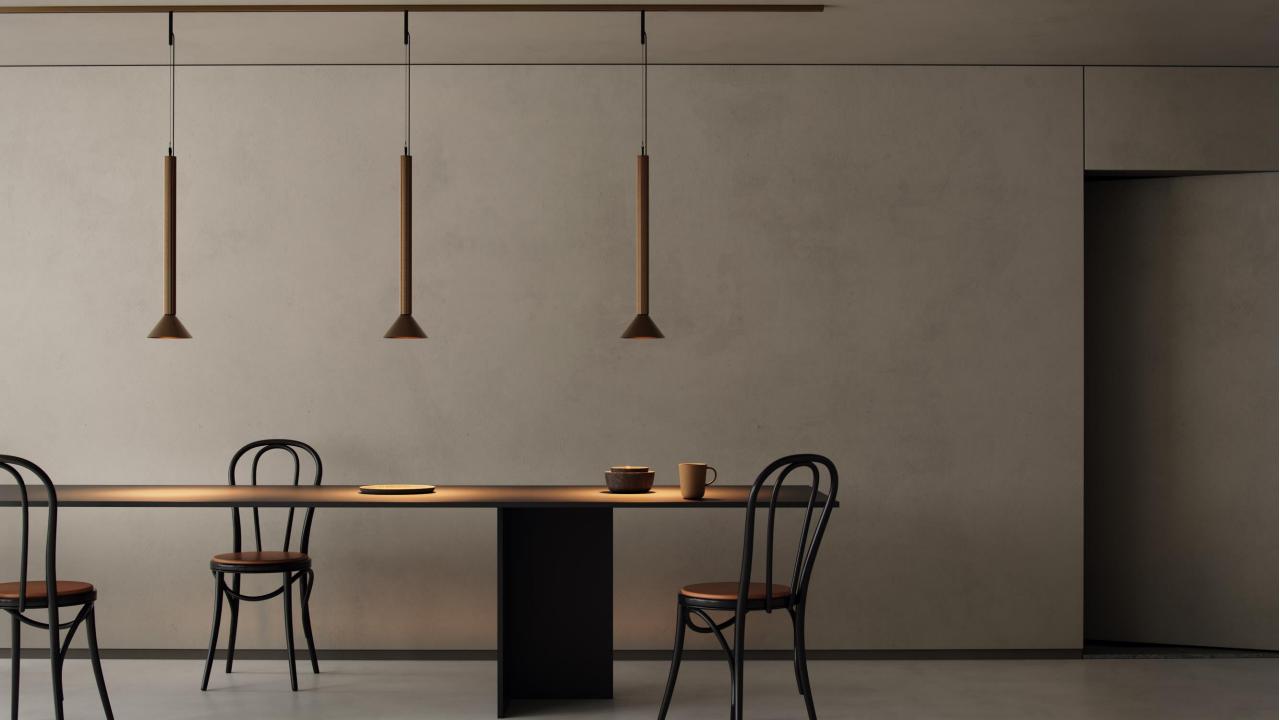

## Product launch

December 13, 2022



### Pista Track 48V Brushed Ano



Pista track | brushed anodized finishes



#### Pista track | brushed anodized finishes







### SLD50 Modupoint $\leftrightarrow$ Pista

















### Hue dim module



### Hue dim module 150-300W 1-10V

Connect up to 8 LED drivers1-10V

150W (@120V) - 300W (@230V)

Dimensions: 126mm x 51mm x 23mm

Mounting in false ceiling or remote

Connect via Hue Bridge









Use case

# Upgrading to smart lighting

#### **APPLICATION**

Want to upgrade your existing LED luminaires and drivers with the power of smart lighting?







Use case

# Upgrading to smart lighting

**TECHNOLOGY (Philips Hue with Bridge)** 

Add a Hue 1-10V dim module, between the 230V power network and the LED driver.







Use case

# Upgrading to smart lighting

**TECHNOLOGY (Philips Hue)** 

Add up to 10 Hue dim module 1-10V, between the 230V power network and the LED drivers.

### Hue dim module 150-300W 1-10V

Connect up to 8 LED drivers1-10V

150W (@120V) -