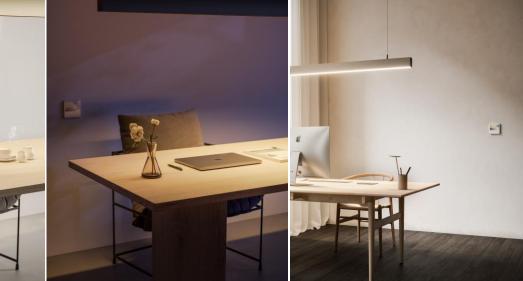

existing LED luminaires and drivers with the power of smart lighting?







Use case

# Upgrading to smart lighting

**TECHNOLOGY (Philips Hue with Bridge)** 

Add a Hue 1-10V dim module, between the 230V power network and the LED driver.







Use case

# Upgrading to smart lighting

**TECHNOLOGY (Philips Hue)** 

Add up to 10 Hue dim module 1-10V, between the 230V power network and the LED drivers.

### Hue dim module 150-300W 1-10V

Connect up to 8 LED drivers1-10V

150W (@120V) - 300W (@230V)

Dimensions: 126mm x 51mm x 23mm

Mounting in false ceiling or remote

Connect via Bluetooth or via Hue Bridge





## Tetrix Adjustable White Matt







### Tetrix adjustable | white matt (update)





### Tetrix adjustable | white matt (update)







# THROWBACK **2022**









































THANKS SO MUCH



YOU DA BEST!