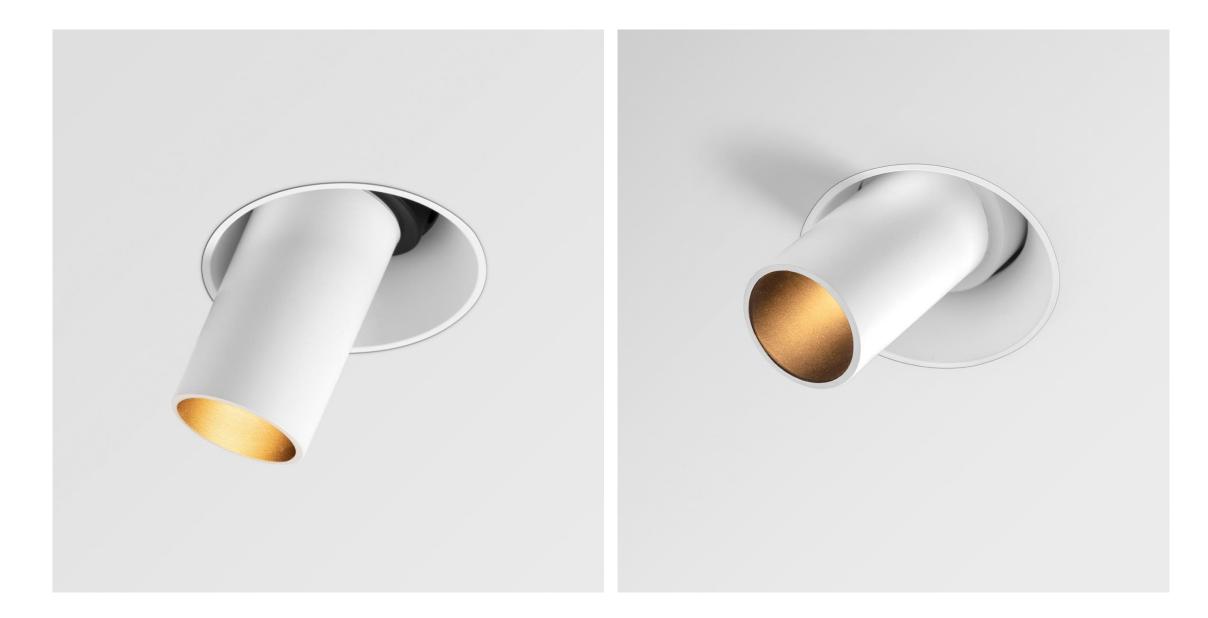

ng

#### **APPLICATION**

Want to upgrade your existing LED luminaires and drivers with the power of smart lighting?







Use case

# Upgrading to smart lighting

**TECHNOLOGY (Philips Hue with Bridge)** 

Add a Hue 1-10V dim module, between the 230V power network and the LED driver.







Use case

# Upgrading to smart lighting

**TECHNOLOGY (Philips Hue)** 

Add up to 10 Hue dim module 1-10V, between the 230V power network and the LED drivers.

### Hue dim module 150-300W 1-10V

Connect up to 8 LED drivers1-10V

150W (@120V) - 300W (@230V)

Dimensions: 126mm x 51mm x 23mm

Mounting in false ceiling or remote

Connect via Bluetooth or via Hue Bridge





## Tetrix Adjustable White Matt







### Tetrix adjustable | white matt (update)





### Tetrix adjustable | white matt (update)







# THROWBACK **2022**









































THANKS SO MUCH



YOU DA BEST!