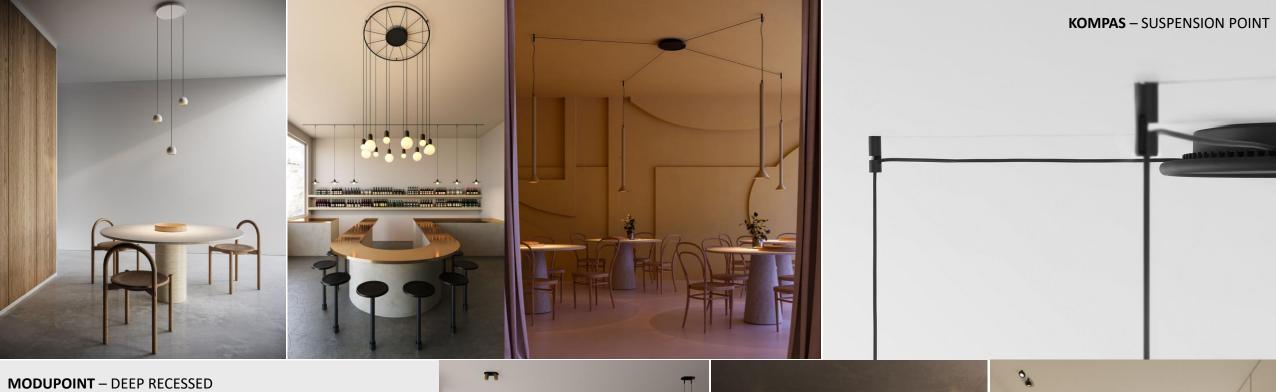

to upgrade your existing LED luminaires and drivers with the power of smart lighting?







Use case

# Upgrading to smart lighting

**TECHNOLOGY (Philips Hue with Bridge)** 

Add a Hue 1-10V dim module, between the 230V power network and the LED driver.







Use case

# Upgrading to smart lighting

**TECHNOLOGY (Philips Hue)** 

Add up to 10 Hue dim module 1-10V, between the 230V power network and the LED drivers.

### Hue dim module 150-300W 1-10V

Connect up to 8 LED drivers1-10V

150W (@120V) - 300W (@230V)

Dimensions: 126mm x 51mm x 23mm

Mounting in false ceiling or remote

Connect via Bluetooth or via Hue Bridge





## Tetrix Adjustable White Matt







### Tetrix adjustable | white matt (update)





### Tetrix adjustable | white matt (update)







# THROWBACK **2022**









































THANKS SO MUCH



YOU DA BEST!