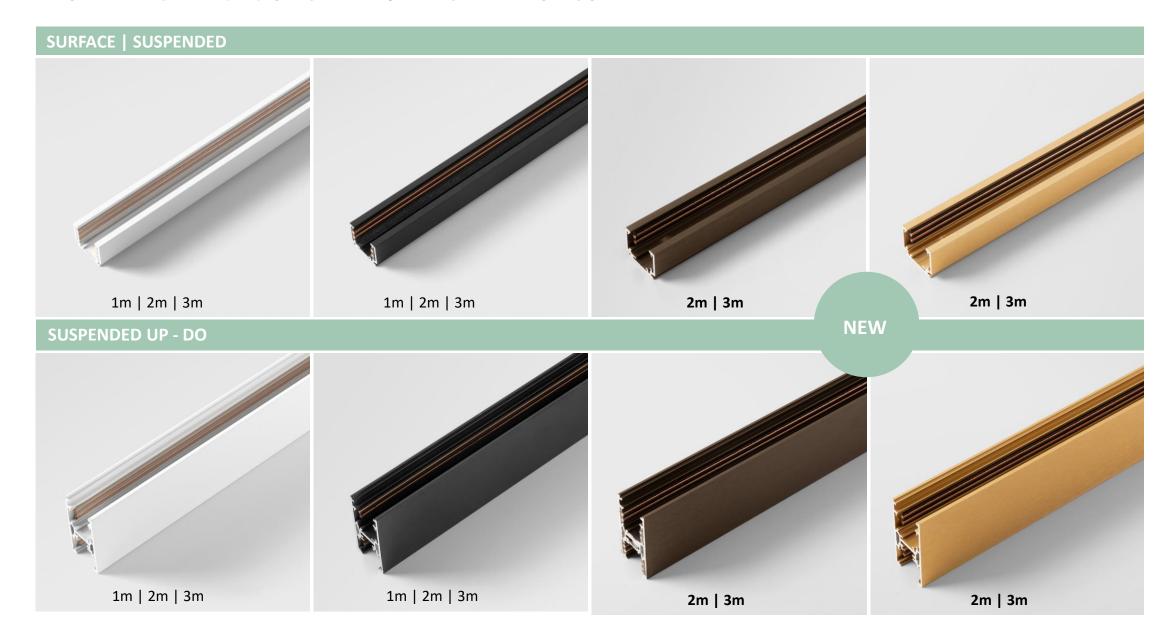

### Pista Track 48V Brushed Ano

Pista track | brushed anodized finishes

#### Pista track | brushed anodized finishes