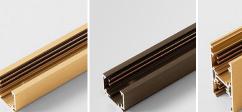

luminaires and drivers with the power of smart lighting?







Use case

# Upgrading to smart lighting

**TECHNOLOGY (Philips Hue with Bridge)** 

Add a Hue 1-10V dim module, between the 230V power network and the LED driver.







Use case

# Upgrading to smart lighting

**TECHNOLOGY (Philips Hue)** 

Add up to 10 Hue dim module 1-10V, between the 230V power network and the LED drivers.

### Hue dim module 150-300W 1-10V

Connect up to 8 LED drivers1-10V

150W (@120V) - 300W (@230V)

Dimensions: 126mm x 51mm x 23mm

Mounting in false ceiling or remote

Connect via Bluetooth or via Hue Bridge





## Tetrix Adjustable White Matt







### Tetrix adjustable | white matt (update)





### Tetrix adjustable | white matt (update)







# THROWBACK **2022**









































THANKS SO MUCH



YOU DA BEST!