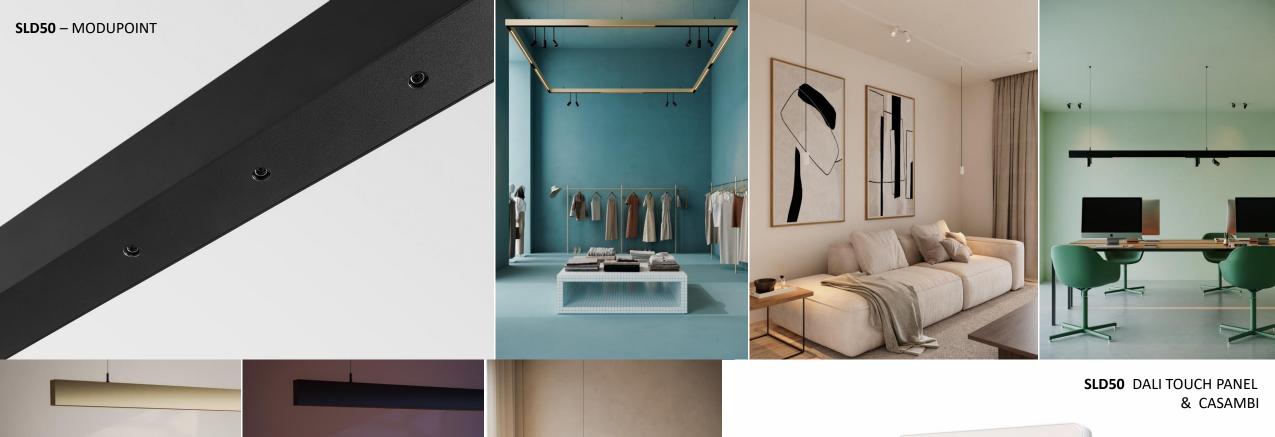

ur existing LED luminaires and drivers with the power of smart lighting?







Use case

# Upgrading to smart lighting

**TECHNOLOGY (Philips Hue with Bridge)** 

Add a Hue 1-10V dim module, between the 230V power network and the LED driver.







Use case

# Upgrading to smart lighting

**TECHNOLOGY (Philips Hue)** 

Add up to 10 Hue dim module 1-10V, between the 230V power network and the LED drivers.

### Hue dim module 150-300W 1-10V

Connect up to 8 LED drivers1-10V

150W (@120V) - 300W (@230V)

Dimensions: 126mm x 51mm x 23mm

Mounting in false ceiling or remote

Connect via Bluetooth or via Hue Bridge





## Tetrix Adjustable White Matt







### Tetrix adjustable | white matt (update)





### Tetrix adjustable | white matt (update)







# THROWBACK **2022**









































THANKS SO MUCH



YOU DA BEST!