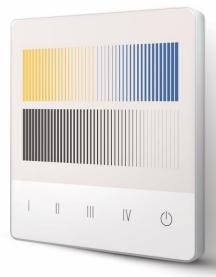

xisting LED luminaires and drivers with the power of smart lighting?







Use case

# Upgrading to smart lighting

**TECHNOLOGY (Philips Hue with Bridge)** 

Add a Hue 1-10V dim module, between the 230V power network and the LED driver.







Use case

# Upgrading to smart lighting

**TECHNOLOGY (Philips Hue)** 

Add up to 10 Hue dim module 1-10V, between the 230V power network and the LED drivers.

### Hue dim module 150-300W 1-10V

Connect up to 8 LED drivers1-10V

150W (@120V) - 300W (@230V)

Dimensions: 126mm x 51mm x 23mm

Mounting in false ceiling or remote

Connect via Bluetooth or via Hue Bridge





## Tetrix Adjustable White Matt







### Tetrix adjustable | white matt (update)





### Tetrix adjustable | white matt (update)







# THROWBACK **2022**









































THANKS SO MUCH



YOU DA BEST!