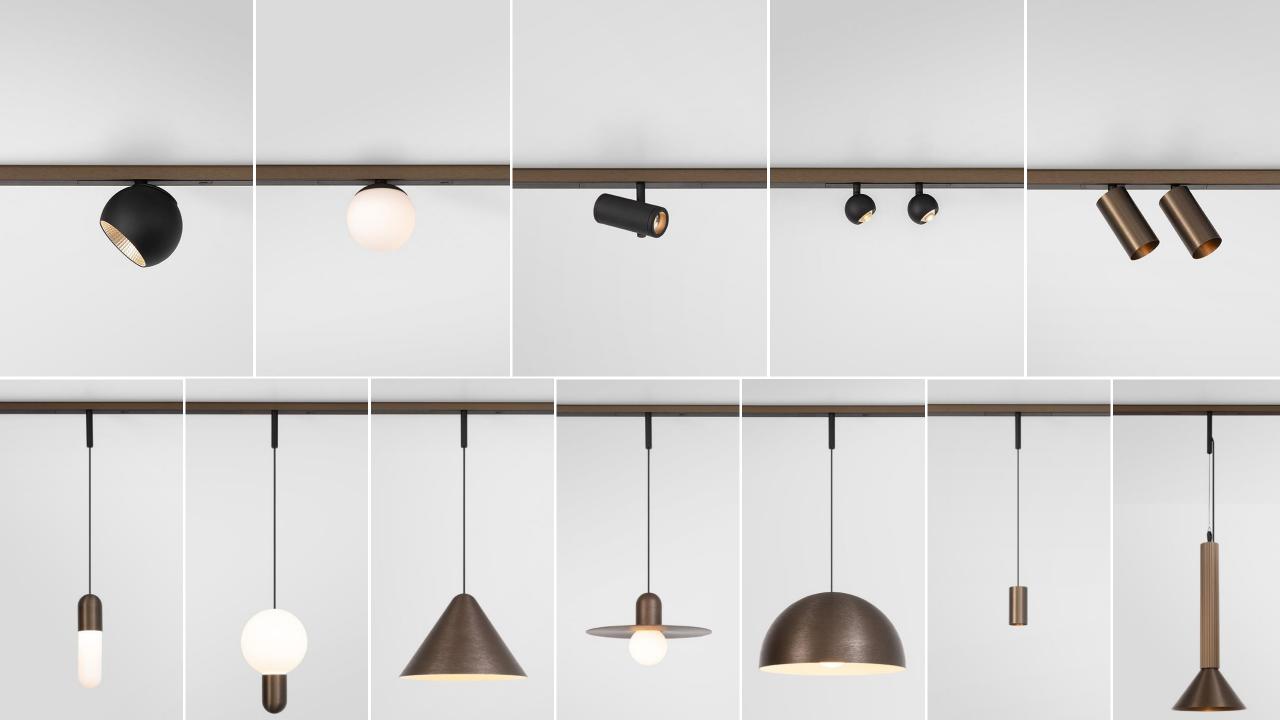

### Pista Track 48V Brushed Ano

Pista track | brushed anodized finishes

#### Pista track | brushed anodized finishes