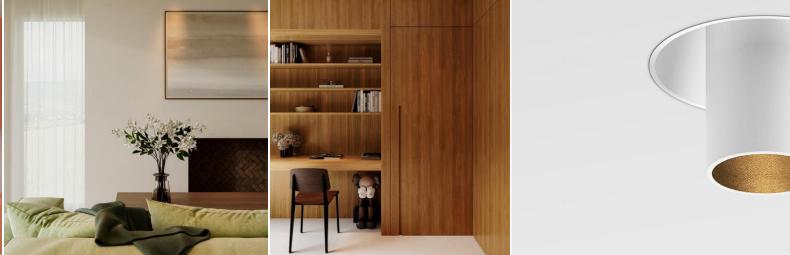

e your existing LED luminaires and drivers with the power of smart lighting?







Use case

# Upgrading to smart lighting

**TECHNOLOGY (Philips Hue with Bridge)** 

Add a Hue 1-10V dim module, between the 230V power network and the LED driver.







Use case

# Upgrading to smart lighting

**TECHNOLOGY (Philips Hue)** 

Add up to 10 Hue dim module 1-10V, between the 230V power network and the LED drivers.

### Hue dim module 150-300W 1-10V

Connect up to 8 LED drivers1-10V

150W (@120V) - 300W (@230V)

Dimensions: 126mm x 51mm x 23mm

Mounting in false ceiling or remote

Connect via Bluetooth or via Hue Bridge





## Tetrix Adjustable White Matt







### Tetrix adjustable | white matt (update)





### Tetrix adjustable | white matt (update)







# THROWBACK **2022**









































THANKS SO MUCH



YOU DA BEST!