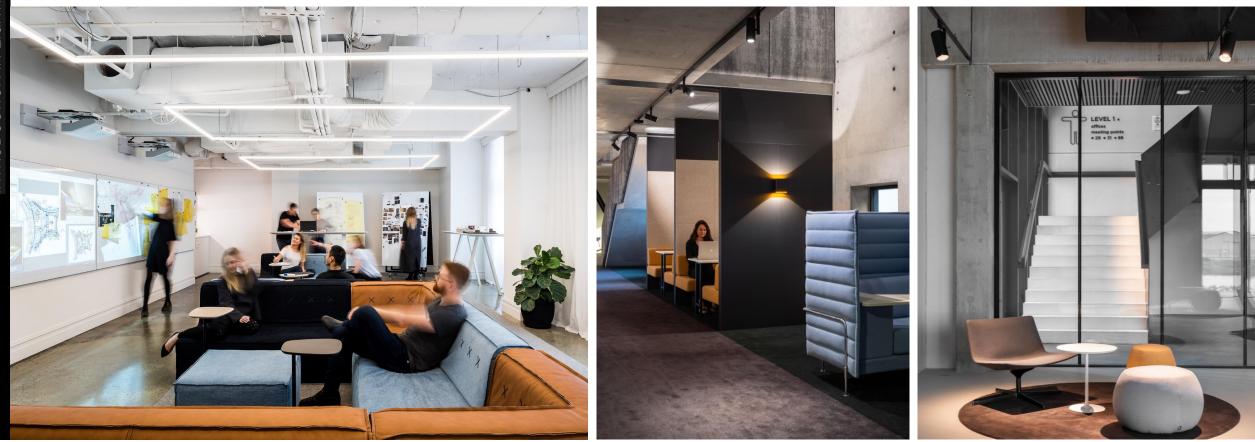

## **03** OFFICE | lighting design in a nutshell

"different spaces, different needs, different norms"

COMFORT

#### TECHNOLOGY

Workspaces are transforming into concept offices, where hybrid working is the norm

#### MOOD & EXPERIENCE

Choose luminaires to create a more personal experience design for the new concept office