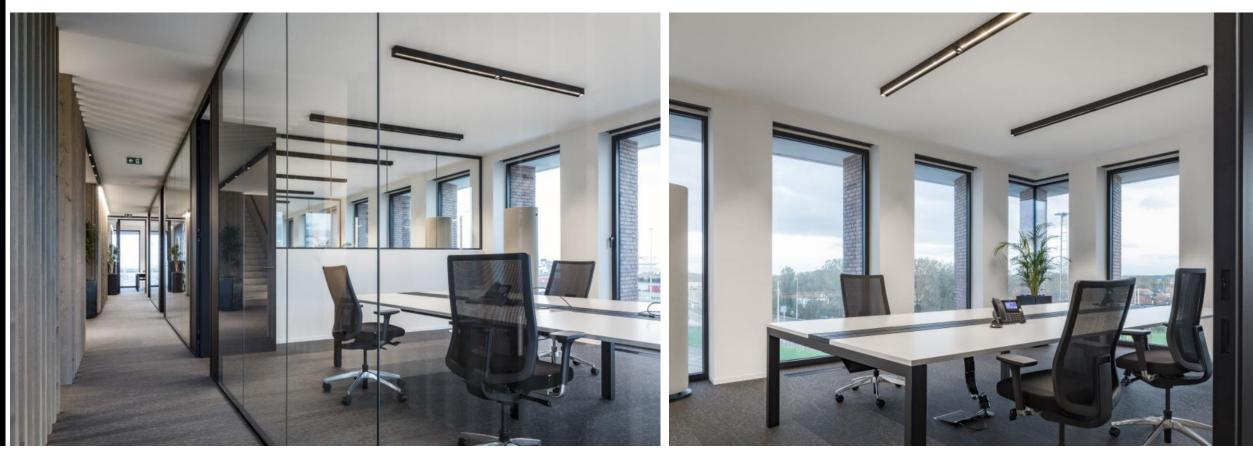

## **03** OFFICE | lighting design in a nutshell

"different spaces, different needs, different norms"

COMFORT

#### TECHNOLOGY

Workspaces are transforming into concept offices, where hybrid working is the norm

#### MOOD & EXPERIENCE

Choose luminaires to create a more personal experience design for the new concept office