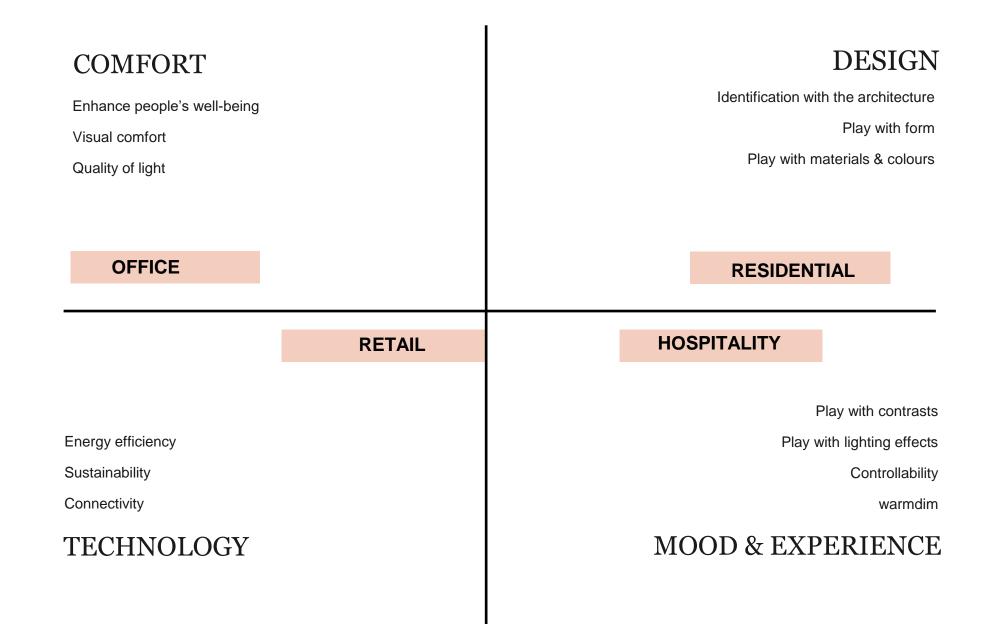

## 4 segments | 4 approaches in lighting design

Make your choice:

- Residential 💟
- Hospitality 🔿
- Office 💙
- Retail

 $\bigcirc$ 

**RESIDENTIAL** | lighting design in a nutshell

"It's all about creating the right mood

## **03** OFFICE | lighting design in a nutshell

"different spaces, different needs, different norms"

COMFORT

#### TECHNOLOGY

Workspaces are transforming into concept offices, where hybrid working is the norm

#### MOOD & EXPERIENCE

Choose luminaires to create a more personal experience design for the new concept office

# 04 RETAIL | lighting design in a nutshell

"Light is your guide through a space"

integrate flexible lighting with a good light quality to highlight the products

#### COMFORT & TECHNOLOGY

Every brand has its own concept for the interior design as well as the lighting design

#### MOOD & EXPERIENCE

With the introduction of concept stores, shopping becomes an experience