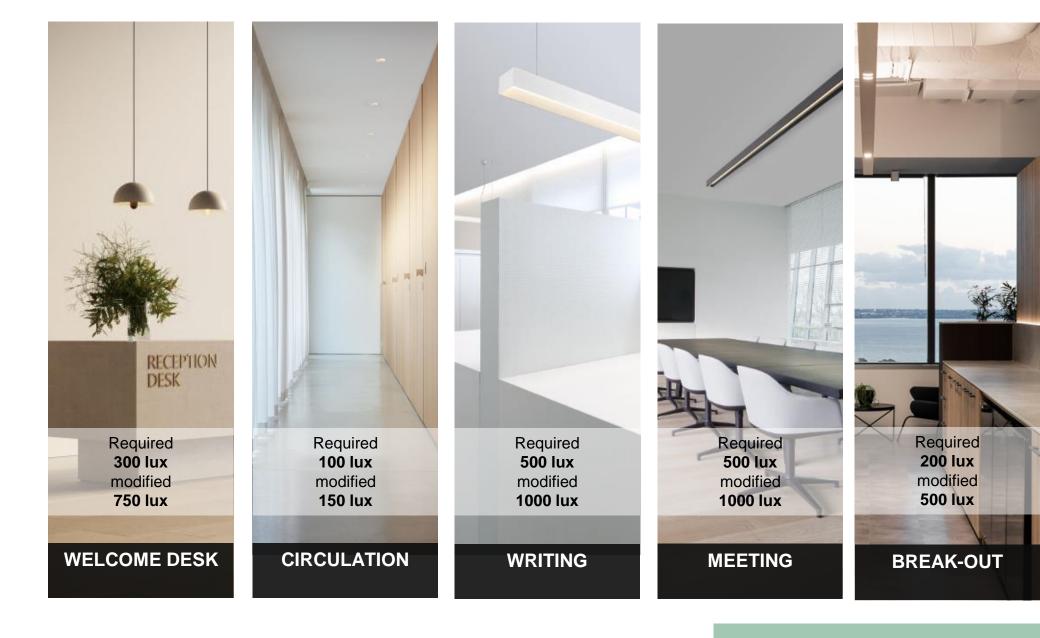

## **03** OFFICE | lighting design in a nutshell

"different spaces, different needs, different norms"

COMFORT

#### TECHNOLOGY

Workspaces are transforming into concept offices, where hybrid working is the norm

#### MOOD & EXPERIENCE

Choose luminaires to create a more personal experience design for the new concept office