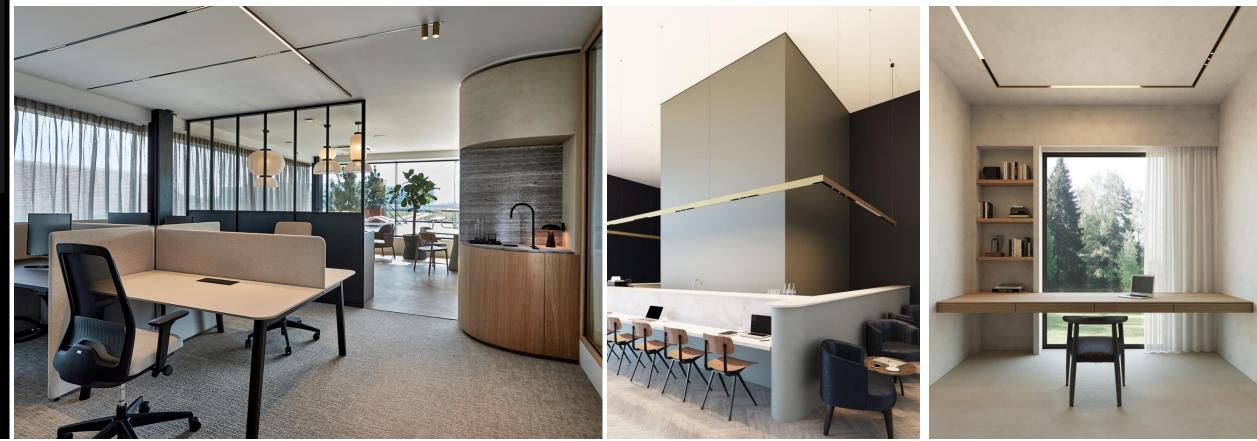

## **03** OFFICE | lighting design in a nutshell

"different spaces, different needs, different norms"

COMFORT

#### TECHNOLOGY

Workspaces are transforming into concept offices, where hybrid working is the norm

#### MOOD & EXPERIENCE

Choose luminaires to create a more personal experience design for the new concept office