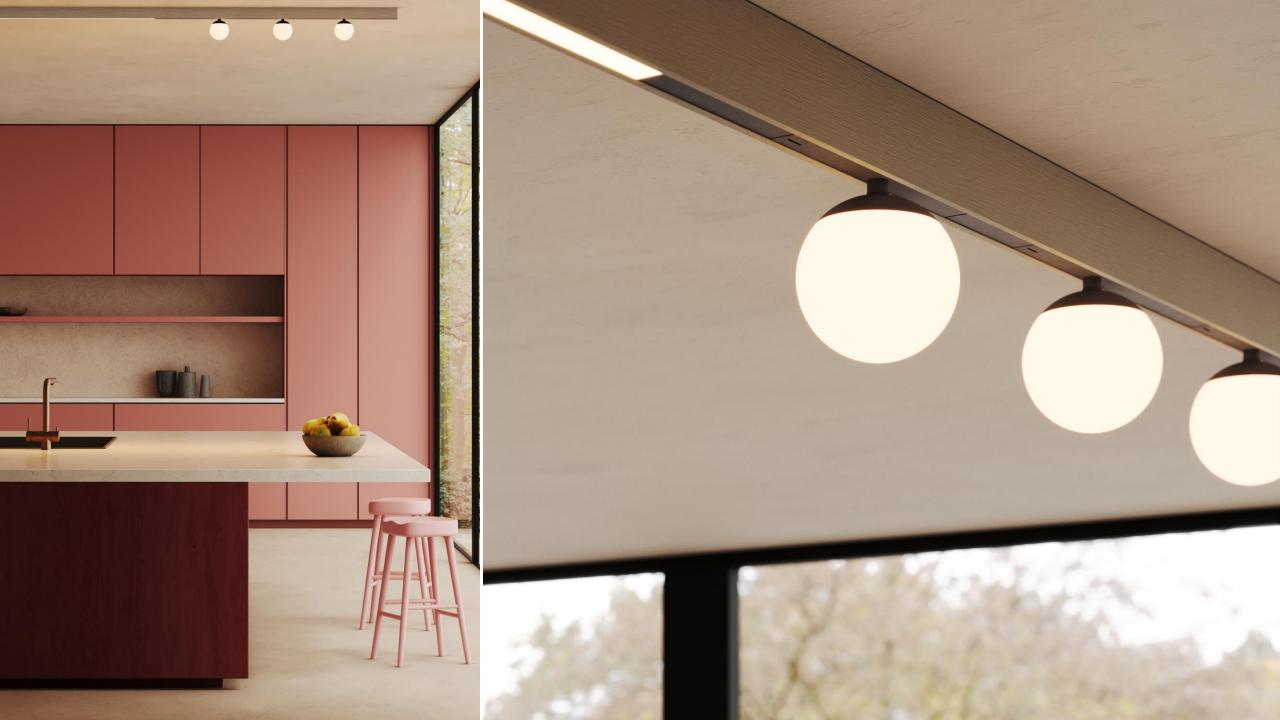

## Extruded Stripped

EXTRUDED EXTRUDED STRIPPED

## Technology

| Extruded stripped                        | Extruded stripped track 48V              |
|------------------------------------------|------------------------------------------|
| 2700K   3000K   3500K   1800K –<br>3000K | 2700K   3000K   3500K   1800K –<br>3000K |
| CRI90+                                   | CRI90+                                   |
| 794lm                                    | 794lm                                    |
| Flood beam<br>43°                        | Flood beam<br>43°                        |
| 90lm/W                                   | 77lm/W                                   |
| DE                                       | 0-10V   DALI                             |
| L80B20 @ 50.000 hrs                      | L80B20 @ 50.000 hrs                      |