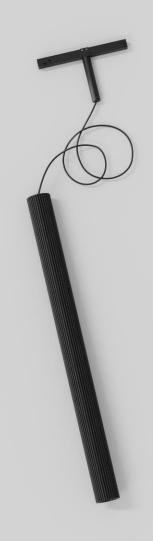

#### T connection

- 3D printed mechanical T connection
- T blind cover
- 3 power feeds electrically connected

#### T connection

- Electrical/mechanical
- White structure or black structure

TRACK 48V CONNECTION T ELECTRICAL/MECHANICAL FOR SURFACE MOUNTING

- Left
- Right

TRACK 48V CONNECTION T ELECTRICAL/MECHANICAL FOR SUSPENDED MOUNTING