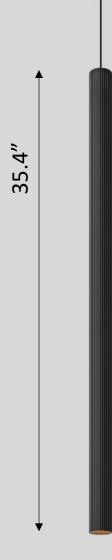

# Market introduction October 2024



## Extruded Stripped









EXTRUDED EXTRUDED STRIPPED



































## Technology

| Extruded stripped                        | Extruded stripped track 48V              |
|------------------------------------------|------------------------------------------|
| 2700K   3000K   3500K   1800K –<br>3000K | 2700K   3000K   3500K   1800K –<br>3000K |
| CRI90+                                   | CRI90+                                   |
| 794lm                                    | 794lm                                    |
| Flood beam<br>43°                        | Flood beam<br>43°                        |
| 90lm/W                                   | 77lm/W                                   |
| DE                                       | 0-10V   DALI                             |
| L80B20 @ 50.000 hrs                      | L80B20 @ 5