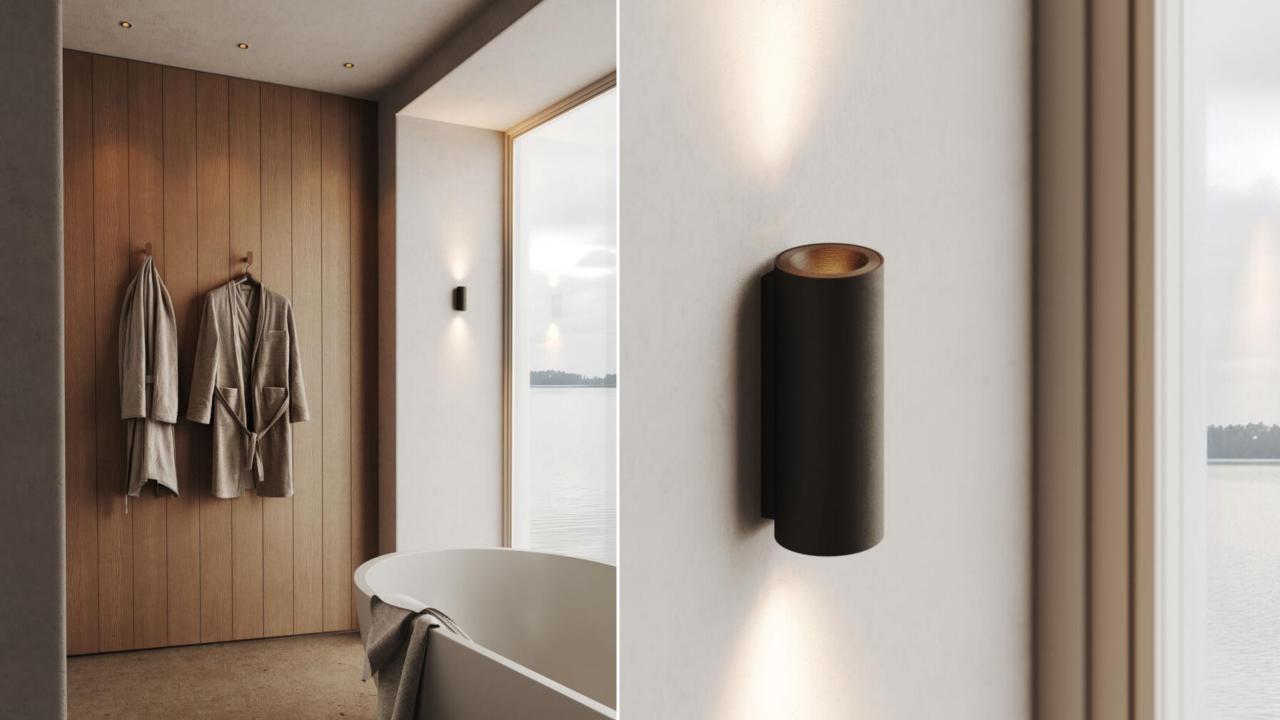

## Extruded Stripped

EXTRUDED EXTRUDED STRIPPED

## Technology

| Extruded stripped                        | Extruded stripped track 48V              |
|------------------------------------------|------------------------------------------|
| 2700K   3000K   3500K   1800K –<br>3000K | 2700K   3000K   3500K   1800K –<br>3000K |
| CRI90+                                   | CRI90+                                   |
| 794lm                                    | 794lm                                    |
| Flood beam<br>43°                        | Flood beam<br>43°                        |
| 90lm/W                                   | 77lm/W                                   |
| DE                                       | 0-10V   DALI                             |
| L80B20 @ 50.000 hrs                      | L80B20 @ 50.000 hrs                      |