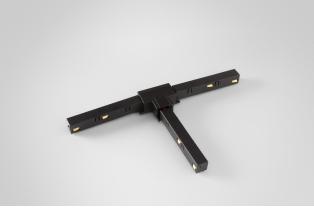

#### T connection

- 3D printed mechanical T connection
- T blind cover
- 3 power feeds electrically connected

#### T connection

- Electrical/mechanical
- White structure or black structure

TRACK 48V CONNECTION T ELECTRICAL/MECHANICAL FOR SURFACE MOUNTING

- Left
- Right

TRACK 48V CONNECTION T ELECTRICAL/MECHANICAL FOR SUSPENDED MOUNTING

- Left
- Right

TRACK 48V HIGH CONNECTION T ELECTRICAL/MECHANICAL FOR SUSPENDED UP/DO MOUNTING

- Left
- Right

TRACK 48V HIGH CONNECTION T ELECTRICAL/MECHANICAL

- Left
- Right

Track 48V Electrical/Mechanical Connection T Surface Left

134542XX