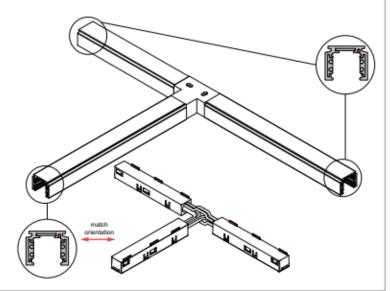

#### T connection

- 3D printed mechanical T connection
- T blind cover
- 3 power feeds electrically connected

#### T connection

- Electrical/mechanical
- White structure or black structure

TRACK 48V CONNECTION T ELECTRICAL/MECHANICAL FOR SURFACE MOUNTING

- Left
- Right

TRACK 48V CONNECTION T ELECTRICAL/MECHANICAL FOR SUSPENDED MOUNTING

- Left
- Right

TRACK 48V HIGH CONNECTION T ELECTRICAL/MECHANICAL FOR SUSPENDED UP/DO MOUNTING

- Left
- Right

TRACK 48V HIGH CONNECTION T ELECTRICAL/MECHANICAL

- Left
- Right

Track 48V Electrical/Mechanical Connection T Surface Left

134542XX