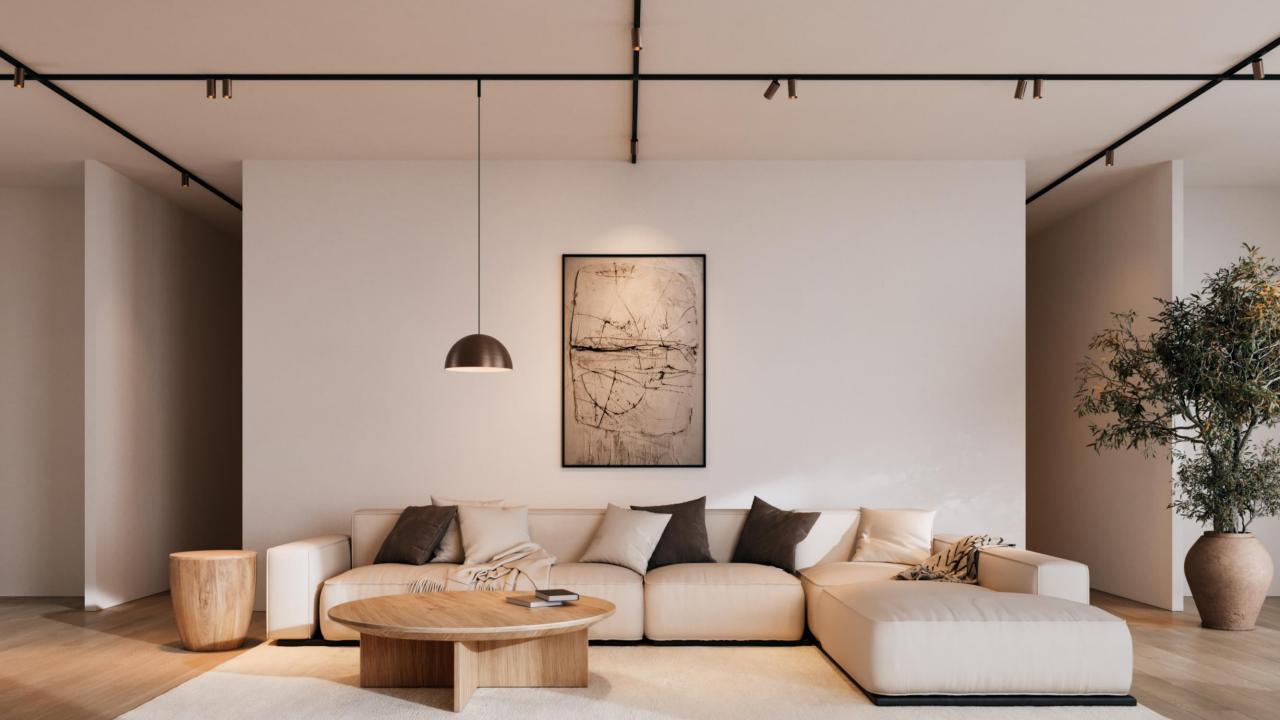

## Extruded Stripped

EXTRUDED EXTRUDED STRIPPED

## Technology

| Extruded stripped                        | Extruded stripped track 48V              |
|------------------------------------------|------------------------------------------|
| 2700K   3000K   3500K   1800K –<br>3000K | 2700K   3000K   3500K   1800K –<br>3000K |
| CRI90+                                   | CRI90+                                   |
| 794lm                                    | 794lm                                    |
| Flood beam<br>43°                        | Flood beam<br>43°                        |
| 90lm/W                                   | 77lm/W                                   |
| DE                                       | 0-10V   DALI                             |
| L80B20 @ 50.000 hrs                      | L80B20 @ 50.000 hrs                      |