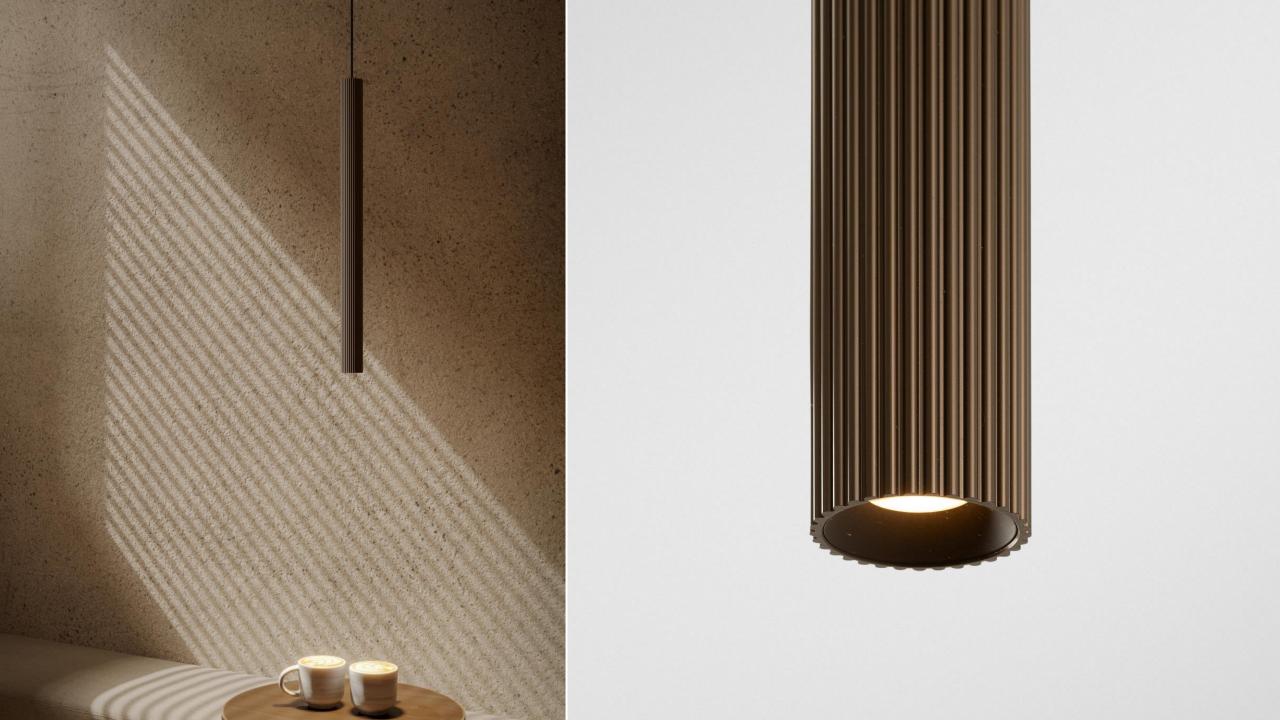

## Extruded Stripped

EXTRUDED EXTRUDED STRIPPED

## Technology

| Extruded stripped                        | Extruded stripped track 48V              |
|------------------------------------------|------------------------------------------|
| 2700K   3000K   3500K   1800K –<br>3000K | 2700K   3000K   3500K   1800K –<br>3000K |
| CRI90+                                   | CRI90+                                   |
| 794lm                                    | 794lm                                    |
| Flood beam<br>43°                        | Flood beam<br>43°                        |
| 90lm/W                                   | 77lm/W                                   |
| DE                                       | 0-10V   DALI                             |
| L80B20 @ 50.000 hrs                      | L80B20 @ 50.000 hrs                      |