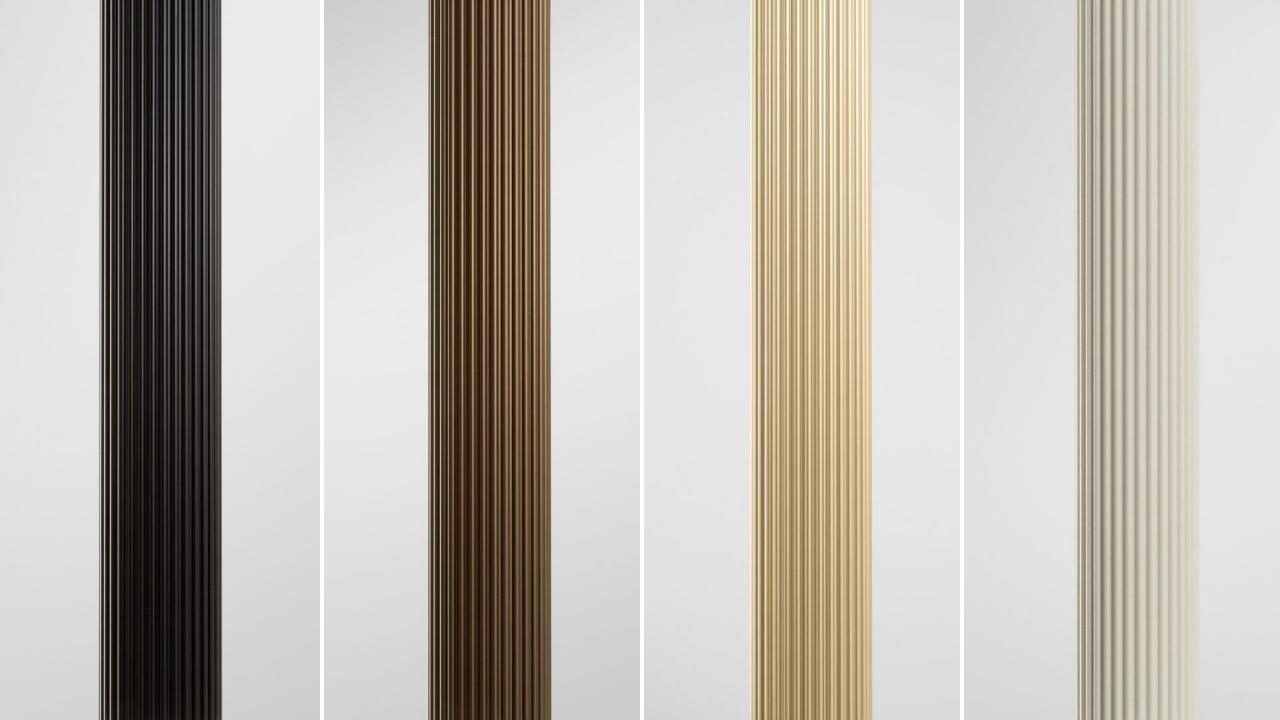

## Extruded Stripped

EXTRUDED EXTRUDED STRIPPED

## Technology

| Extruded stripped                        | Extruded stripped track 48V              |
|------------------------------------------|------------------------------------------|
| 2700K   3000K   3500K   1800K –<br>3000K | 2700K   3000K   3500K   1800K –<br>3000K |
| CRI90+                                   | CRI90+                                   |
| 794lm                                    | 794lm                                    |
| Flood beam<br>43°                        | Flood beam<br>43°                        |
| 90lm/W                                   | 77lm/W                                   |
| DE                                       | 0-10V   DALI                             |
| L80B20 @ 50.000 hrs                      | L80B20 @ 50.000 hrs                      |