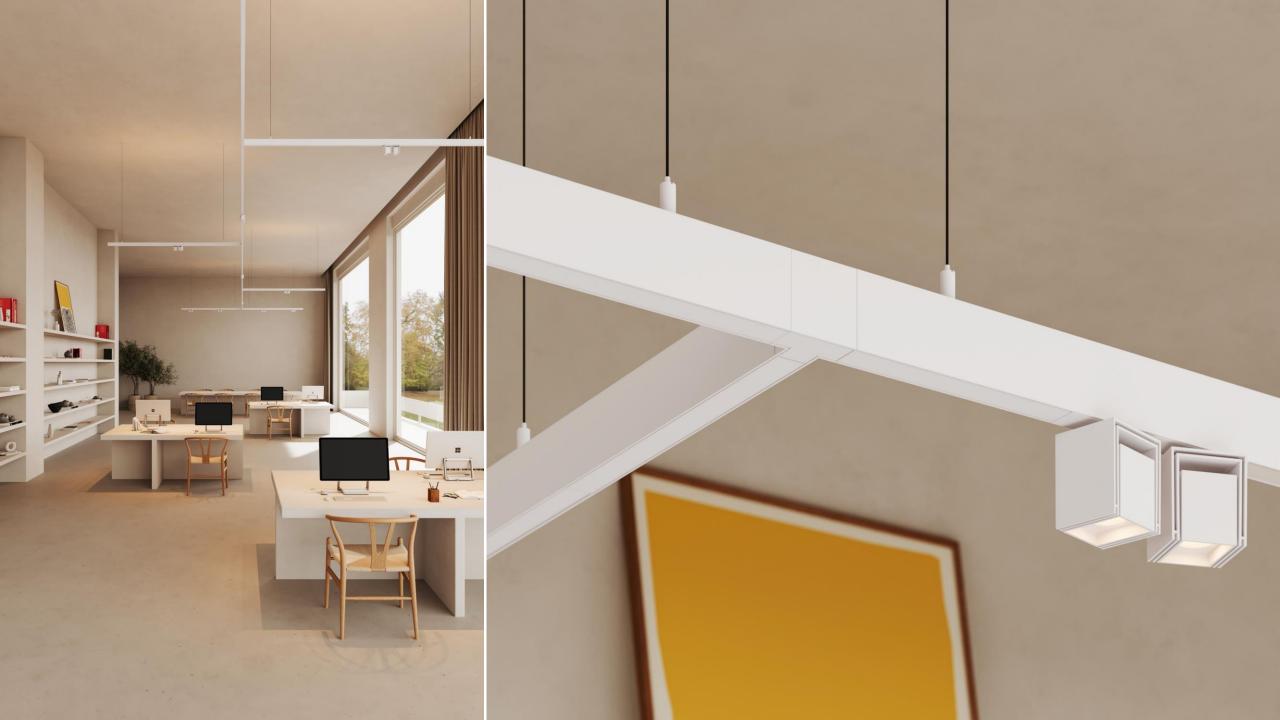

# Track 48V

## Track 48V High

#### T connection

- Electrical/mechanical
- White structure or black structure

TRACK 48V CONNECTION T ELECTRICAL/MECHANICAL FOR SURFACE MOUNTING

- Left
- Right

TRACK 48V CONNECTION T ELECTRICAL/MECHANICAL FOR SUSPENDED MOUNTING

- Left
- Right

TRACK 48V HIGH CONNECTION T ELECTRICAL/MECHANICAL FOR SUSPENDED UP/DO MOUNTING

- Left
- Right

TRACK 48V HIGH CONNECTION T ELECTRICAL/MECHANICAL

- Left
- Right

Track 48V Electrical/Mechanical Connection T Surface Left