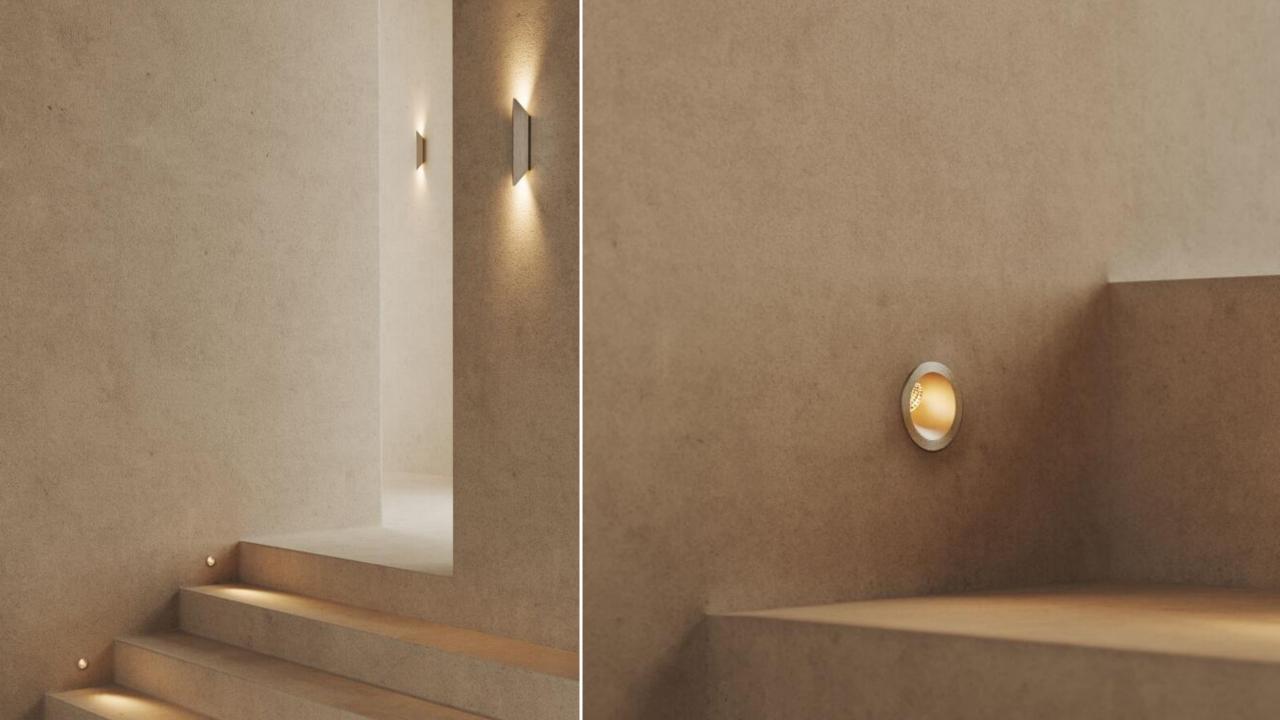

## Extruded Stripped

EXTRUDED EXTRUDED STRIPPED

## Technology

| Extruded stripped                        | Extruded stripped track 48V              |
|------------------------------------------|------------------------------------------|
| 2700K   3000K   3500K   1800K –<br>3000K | 2700K   3000K   3500K   1800K –<br>3000K |
| CRI90+                                   | CRI90+                                   |
| 794lm                                    | 794lm                                    |
| Flood beam<br>43°                        | Flood beam<br>43°                        |
| 90lm/W                                   | 77lm/W                                   |
| DE                                       | 0-10V   DALI                             |
| L80B20 @ 50.000 hrs                      | L80B20 @ 50.000 hrs                      |