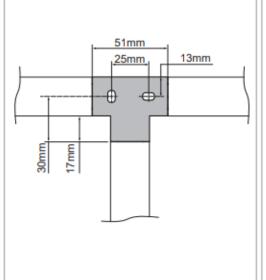

#### T connection

- 3D printed mechanical T connection
- T blind cover
- 3 power feeds electrically connected

#### T connection

- Electrical/mechanical
- White structure or black structure

TRACK 48V CONNECTION T ELECTRICAL/MECHANICAL FOR SURFACE MOUNTING

- Left
- Right

TRACK 48V CONNECTION T ELECTRICAL/MECHANICAL FOR SUSPENDED MOUNTING

- Left
- Right

TRACK 48V HIGH CONNECTION T ELECTRICAL/MECHANICAL FOR SUSPENDED UP/DO MOUNTING

- Left
- Right

TRACK 48V HIGH CONNECTION T ELECTRICAL/MECHANICAL

- Left
- Right

Track 48V Electrical/Mechanical Connection T Surface Left