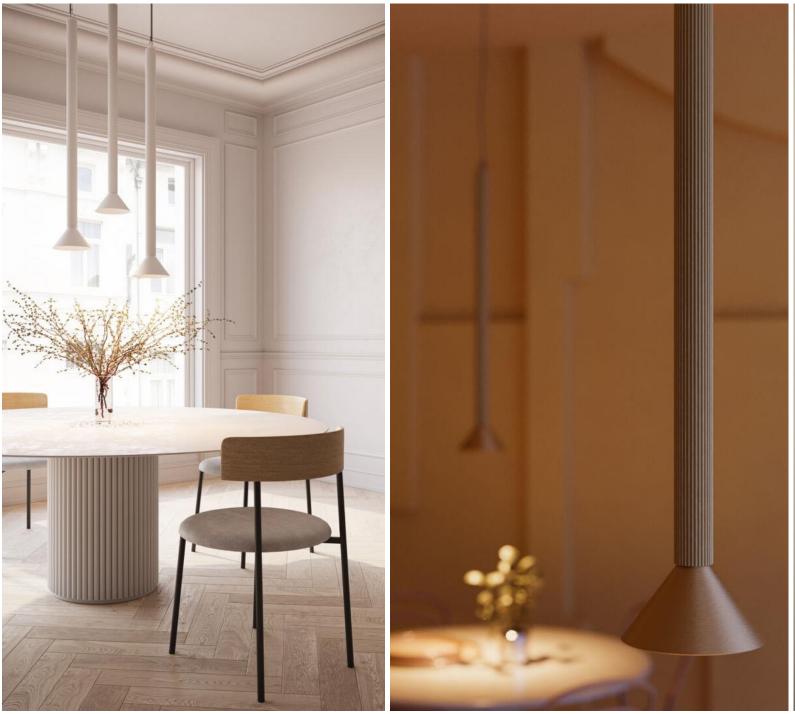

## Extruded Stripped

EXTRUDED EXTRUDED STRIPPED

## Technology

| Extruded stripped                        | Extruded stripped track 48V              |
|------------------------------------------|------------------------------------------|
| 2700K   3000K   3500K   1800K –<br>3000K | 2700K   3000K   3500K   1800K –<br>3000K |
| CRI90+                                   | CRI90+                                   |
| 794lm                                    | 794lm                                    |
| Flood beam<br>43°                        | Flood beam<br>43°                        |
| 90lm/W                                   | 77lm/W                                   |
| DE                                       | 0-10V   DALI                             |
| L80B20 @ 50.000 hrs                      | L80B20 @ 50.000 hrs                      |