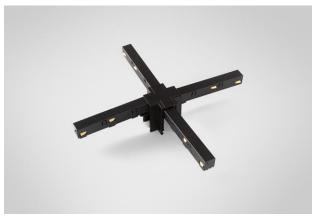

#### X connection

- 3D printed mechanical X connection
- X blind cover
- 4 power feeds electrically connected

#### X connection

- Electrical/mechanical
- White structure or black structure

TRACK 48V CONNECTION X ELECTRICAL/MECHANICAL FOR SURFACE MOUNTING

TRACK 48V CONNECTION T ELECTRICAL/MECHANICAL FOR SUSPENDED MOUNTING

TRACK 48V HIGH CONNECTION T ELECTRICAL/MECHANICA FOR SUSPENDED UP/DO MOUNTING

TRACK 48V HIGH CONNECTION T ELECTRICAL/MECHANICAL TRACK 48V HIGH CONNECTION T ELECTRICAL/MECHANICAL

Track 48V Electrical/Mechanical Connection X Surface
134548XX