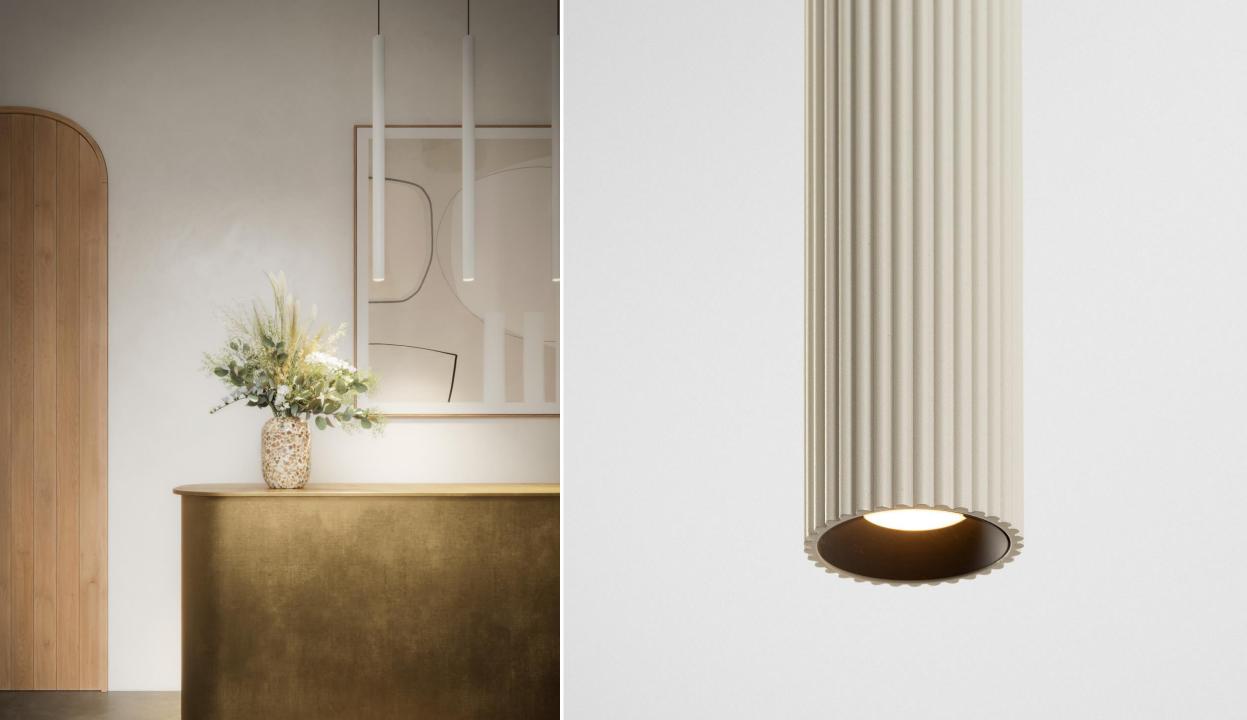

## Extruded Stripped

EXTRUDED EXTRUDED STRIPPED

## Technology

| Extruded stripped                        | Extruded stripped track 48V              |
|------------------------------------------|------------------------------------------|
| 2700K   3000K   3500K   1800K –<br>3000K | 2700K   3000K   3500K   1800K –<br>3000K |
| CRI90+                                   | CRI90+                                   |
| 794lm                                    | 794lm                                    |
| Flood beam<br>43°                        | Flood beam<br>43°                        |
| 90lm/W                                   | 77lm/W                                   |
| DE                                       | 0-10V   DALI                             |
| L80B20 @ 50.000 hrs                      | L80B20 @ 50.000 hrs                      |