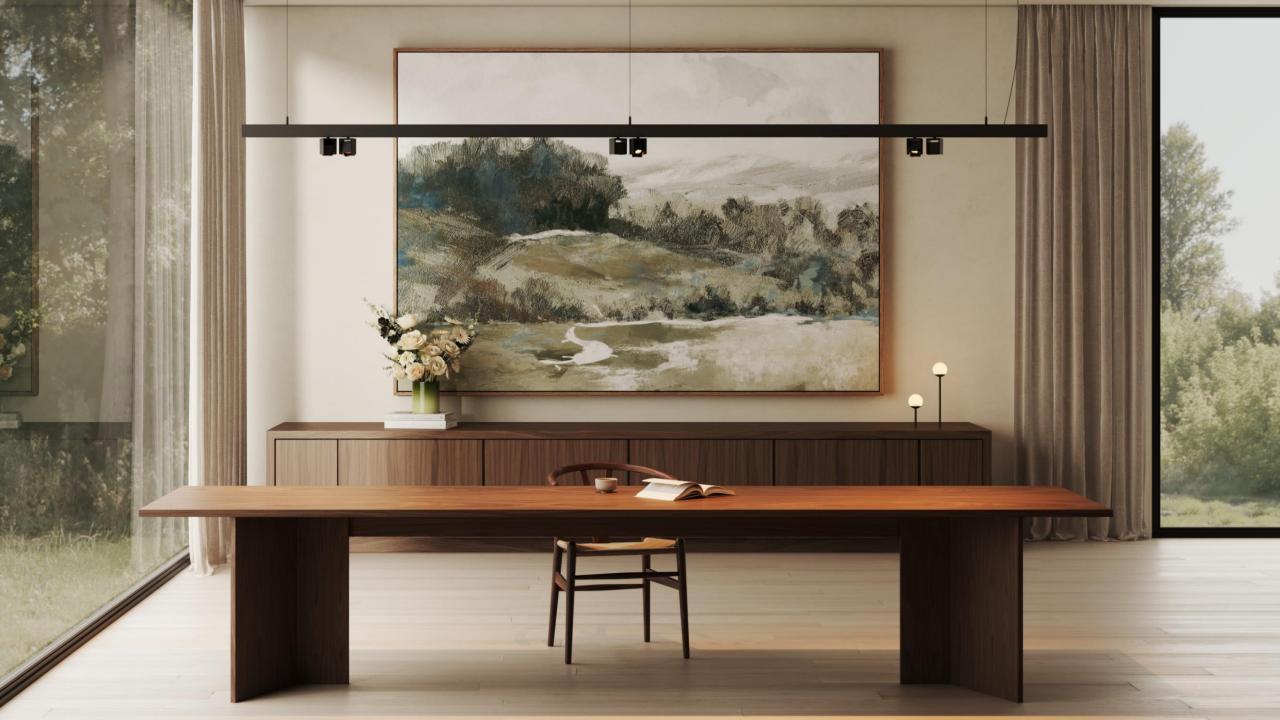

## Extruded Stripped

EXTRUDED EXTRUDED STRIPPED

## Technology

| Extruded stripped                        | Extruded stripped track 48V              |
|------------------------------------------|------------------------------------------|
| 2700K   3000K   3500K   1800K –<br>3000K | 2700K   3000K   3500K   1800K –<br>3000K |
| CRI90+                                   | CRI90+                                   |
| 794lm                                    | 794lm                                    |
| Flood beam<br>43°                        | Flood beam<br>43°                        |
| 90lm/W                                   | 77lm/W                                   |
| DE                                       | 0-10V   DALI                             |
| L80B20 @ 50.000 hrs                      | L80B20 @ 50.000 hrs                      |