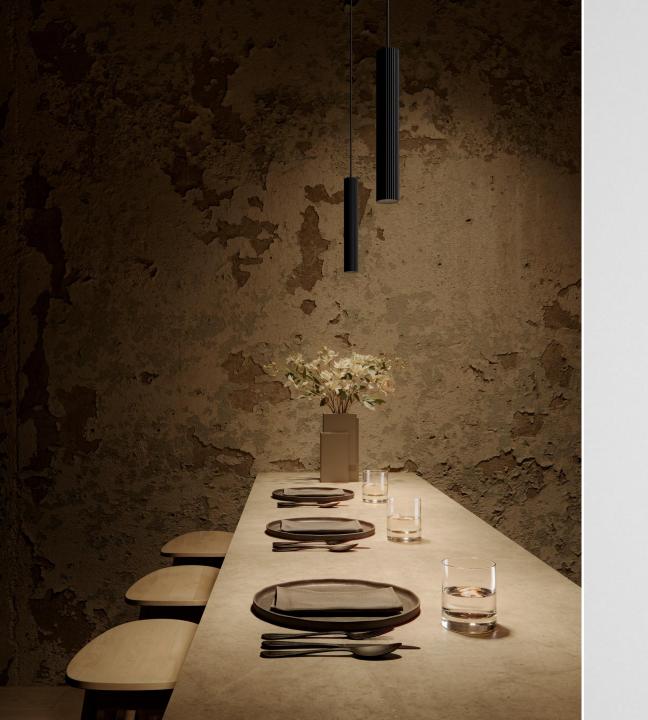

## Extruded Stripped

EXTRUDED EXTRUDED STRIPPED

## Technology

| Extruded stripped                        | Extruded stripped track 48V              |
|------------------------------------------|------------------------------------------|
| 2700K   3000K   3500K   1800K –<br>3000K | 2700K   3000K   3500K   1800K –<br>3000K |
| CRI90+                                   | CRI90+                                   |
| 794lm                                    | 794lm                                    |
| Flood beam<br>43°                        | Flood beam<br>43°                        |
| 90lm/W                                   | 77lm/W                                   |
| DE                                       | 0-10V   DALI                             |
| L80B20 @ 50.000 hrs                      | L80B20 @ 50.000 hrs                      |