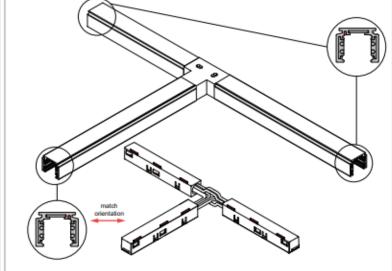

#### T connection

- 3D printed mechanical T connection
- T blind cover
- 3 power feeds electrically connected

#### T connection

- Electrical/mechanical
- White structure or black structure

TRACK 48V CONNECTION T ELECTRICAL/MECHANICAL FOR SURFACE MOUNTING

- Left
- Right

TRACK 48V CONNECTION T ELECTRICAL/MECHANICAL FOR SUSPENDED MOUNTING

- Left
- Right

TRACK 48V HIGH CONNECTION T ELECTRICAL/MECHANICAL FOR SUSPENDED UP/DO MOUNTING

- Left
- Right

TRACK 48V HIGH CONNECTION T ELECTRICAL/MECHANICAL

- Left
- Right

Track 48V Electrical/Mechanical Connection T Surface Left