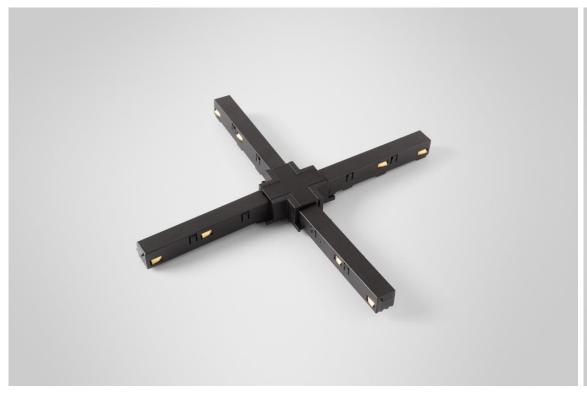

#### X connection

- 3D printed mechanical X connection
- X blind cover
- 4 power feeds electrically connected

#### X connection

- Electrical/mechanical
- White structure or black structure

TRACK 48V CONNECTION X ELECTRICAL/MECHANICAL FOR SURFACE MOUNTING

TRACK 48V CONNECTION T ELECTRICAL/MECHANICAL FOR SUSPENDED MOUNTING

TRACK 48V HIGH CONNECTION T ELECTRICAL/MECHANICA FOR SUSPENDED UP/DO MOUNTING

TRACK 48V HIGH CONNECTION T ELECTRICAL/MECHANICAL TRACK 48V HIGH CONNECTION T ELECTRICAL/MECHANICAL

Track 48V Electrical/Mechanical Connection X Surface
134548XX