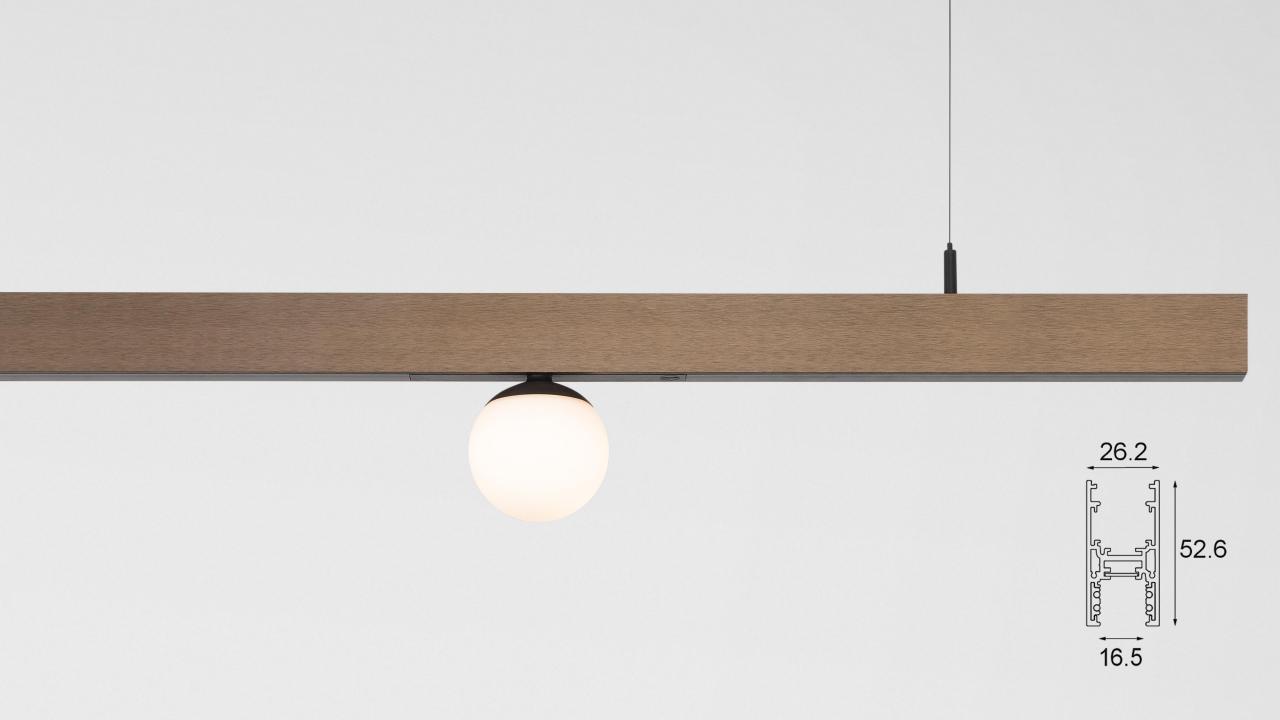

## Extruded Stripped

EXTRUDED EXTRUDED STRIPPED

## Technology

| Extruded stripped                        | Extruded stripped track 48V              |
|------------------------------------------|------------------------------------------|
| 2700K   3000K   3500K   1800K –<br>3000K | 2700K   3000K   3500K   1800K –<br>3000K |
| CRI90+                                   | CRI90+                                   |
| 794lm                                    | 794lm                                    |
| Flood beam<br>43°                        | Flood beam<br>43°                        |
| 90lm/W                                   | 77lm/W                                   |
| DE                                       | 0-10V   DALI                             |
| L80B20 @ 50.000 hrs                      | L80B20 @ 50.000 hrs                      |