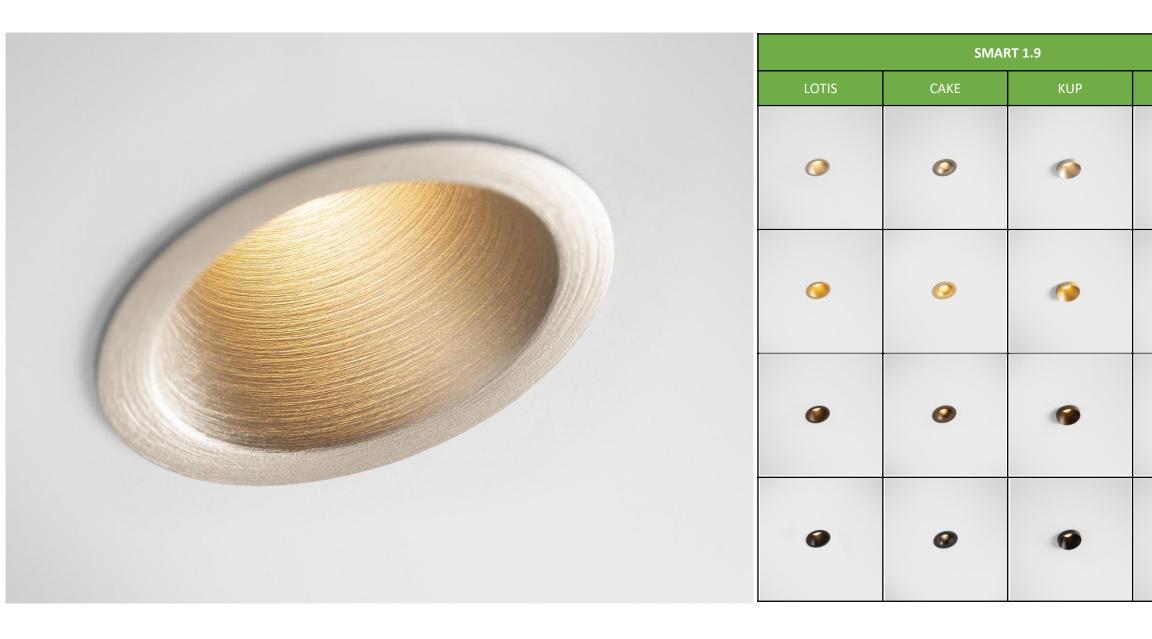

LOTIS ASY

| SMART 3.2 |      |     | SMART 3.2 ADJ |      |     | SMART 1.9 |          |          |           |
|-----------|------|-----|---------------|------|-----|-----------|----------|----------|-----------|
| LOTIS     | CAKE | KUP | LOTIS         | CAKE | KUP | LOTIS     | CAKE     | KUP      | LOTIS ASY |
|           |      |     |               |      |     |           | •        |          |           |
|           |      |     |               |      |     |           | <b>⊘</b> | <b>(</b> |           |
|           |      |     |               |      |     |           | •        | •        |           |
|           |      |     |               |      |     |           | •        | 6        |           |