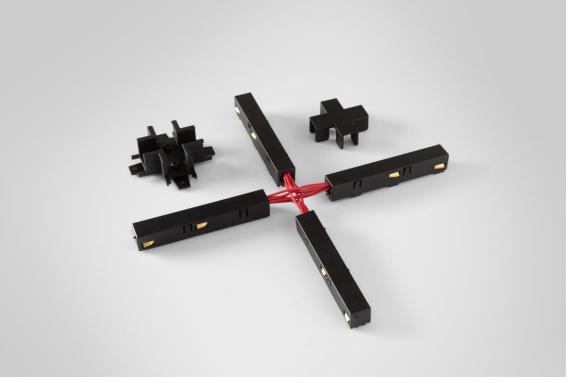

#### X connection

- 3D printed mechanical X connection
- X blind cover
- 4 power feeds electrically connected

#### X connection

- Electrical/mechanical
- White structure or black structure

TRACK 48V CONNECTION X ELECTRICAL/MECHANICAL FOR SURFACE MOUNTING

TRACK 48V CONNECTION T ELECTRICAL/MECHANICAL FOR SUSPENDED MOUNTING

TRACK 48V HIGH CONNECTION T ELECTRICAL/MECHANICA FOR SUSPENDED UP/DO MOUNTING

TRACK 48V HIGH CONNECTION T ELECTRICAL/MECHANICAL TRACK 48V HIGH CONNECTION T ELECTRICAL/MECHANICAL

Track 48V Electrical/Mechanical Connection X Surface
134548XX