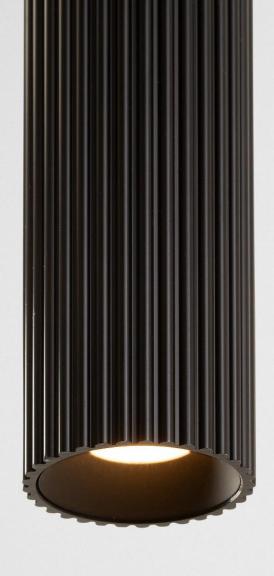

## Extruded Stripped

EXTRUDED EXTRUDED STRIPPED

## Technology

| Extruded stripped                        | Extruded stripped track 48V              |
|------------------------------------------|------------------------------------------|
| 2700K   3000K   3500K   1800K –<br>3000K | 2700K   3000K   3500K   1800K –<br>3000K |
| CRI90+                                   | CRI90+                                   |
| 794lm                                    | 794lm                                    |
| Flood beam<br>43°                        | Flood beam<br>43°                        |
| 90lm/W                                   | 77lm/W                                   |
| DE                                       | 0-10V   DALI                             |
| L80B20 @ 50.000 hrs                      | L80B20 @ 50.000 hrs                      |