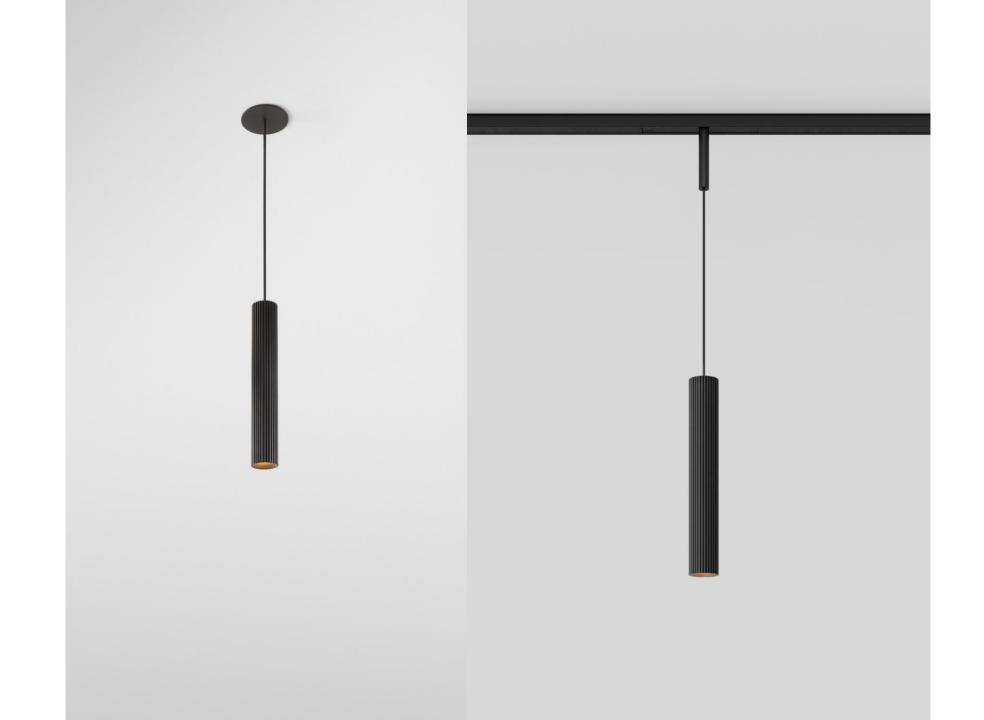

# Market introduction October 2024



## Extruded Stripped









EXTRUDED EXTRUDED STRIPPED



































## Technology

| Extruded stripped                        | Extruded stripped track 48V              |
|------------------------------------------|------------------------------------------|
| 2700K   3000K   3500K   1800K –<br>3000K | 2700K   3000K   3500K   1800K –<br>3000K |
| CRI90+                                   | CRI90+                                   |
| 794lm                                    | 794lm                                    |
| Flood beam<br>43°                        | Flood beam<br>43°                        |
| 90lm/W                                   | 77lm/W                                   |
| DE                                       | 0-10V   DALI                             |
| L80B20 @ 50.000 hrs                      | L80B20 @ 50.000 hrs