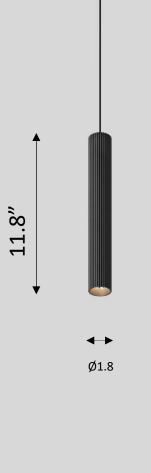

# Market introduction October 2024



## Extruded Stripped









EXTRUDED EXTRUDED STRIPPED



































## Technology

| Extruded stripped                        | Extruded stripped track 48V              |
|------------------------------------------|------------------------------------------|
| 2700K   3000K   3500K   1800K –<br>3000K | 2700K   3000K   3500K   1800K –<br>3000K |
| CRI90+                                   | CRI90+                                   |
| 794lm                                    | 794lm                                    |
| Flood beam<br>43°                        | Flood beam<br>43°                        |
| 90lm/W                                   | 77lm/W                                   |
| DE                                       | 0-10V   DALI                             |
| L80B20 @ 50.000 hrs                      | L80B20