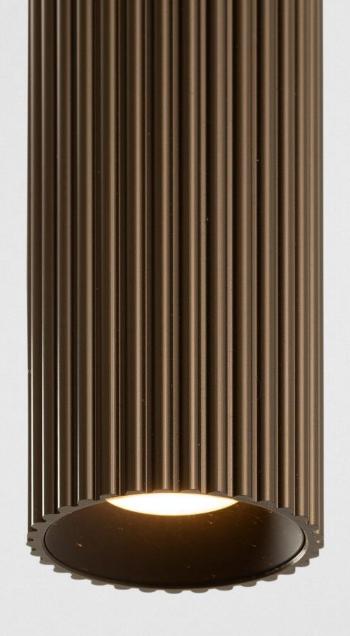

# Market introduction October 2024



## Extruded Stripped









EXTRUDED EXTRUDED STRIPPED



































## Technology

| Extruded stripped                        | Extruded stripped track 48V              |
|------------------------------------------|------------------------------------------|
| 2700K   3000K   3500K   1800K –<br>3000K | 2700K   3000K   3500K   1800K –<br>3000K |
| CRI90+                                   | CRI90+                                   |
| 794lm                                    | 794lm                                    |
| Flood beam<br>43°                        | Flood beam<br>43°                        |
| 90lm/W                                   | 77lm/W                                   |
| DE                                       | 0-10V   DALI                             |
| L80B20 @ 50.000 hrs                      | L80B