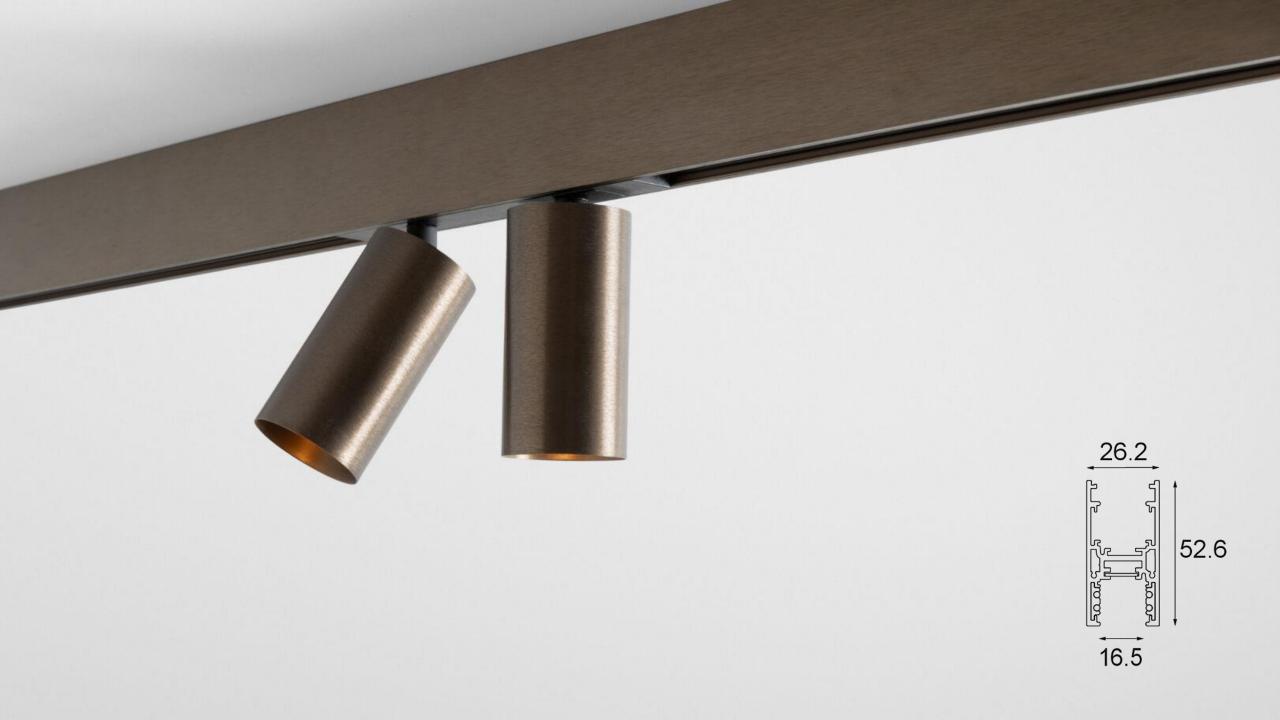

## Extruded Stripped

EXTRUDED EXTRUDED STRIPPED

## Technology

| Extruded stripped                        | Extruded stripped track 48V              |
|------------------------------------------|------------------------------------------|
| 2700K   3000K   3500K   1800K –<br>3000K | 2700K   3000K   3500K   1800K –<br>3000K |
| CRI90+                                   | CRI90+                                   |
| 794lm                                    | 794lm                                    |
| Flood beam<br>43°                        | Flood beam<br>43°                        |
| 90lm/W                                   | 77lm/W                                   |
| DE                                       | 0-10V   DALI                             |
| L80B20 @ 50.000 hrs                      | L80B20 @ 50.000 hrs                      |