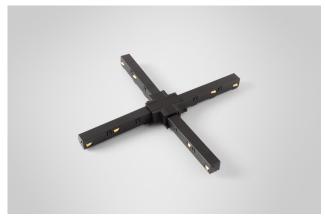

#### X connection

- 3D printed mechanical X connection
- X blind cover
- 4 power feeds electrically connected

#### X connection

- Electrical/mechanical
- White structure or black structure

TRACK 48V CONNECTION X ELECTRICAL/MECHANICAL FOR SURFACE MOUNTING

TRACK 48V CONNECTION T ELECTRICAL/MECHANICAL FOR SUSPENDED MOUNTING

TRACK 48V HIGH CONNECTION T ELECTRICAL/MECHANICA FOR SUSPENDED UP/DO MOUNTING

TRACK 48V HIGH CONNECTION T ELECTRICAL/MECHANICAL TRACK 48V HIGH CONNECTION T ELECTRICAL/MECHANICAL

Track 48V Electrical/Mechanical Connection X Surface
134548XX