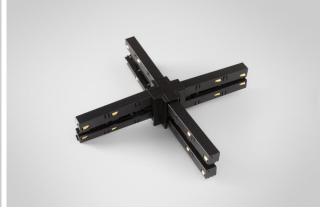

#### X connection

- 3D printed mechanical X connection
- X blind cover
- 4 power feeds electrically connected

#### X connection

- Electrical/mechanical
- White structure or black structure

TRACK 48V CONNECTION X ELECTRICAL/MECHANICAL FOR SURFACE MOUNTING

TRACK 48V CONNECTION T ELECTRICAL/MECHANICAL FOR SUSPENDED MOUNTING

TRACK 48V HIGH CONNECTION T ELECTRICAL/MECHANICA FOR SUSPENDED UP/DO MOUNTING

TRACK 48V HIGH CONNECTION T ELECTRICAL/MECHANICAL TRACK 48V HIGH CONNECTION T ELECTRICAL/MECHANICAL

Track 48V Electrical/Mechanical Connection X Surface
134548XX