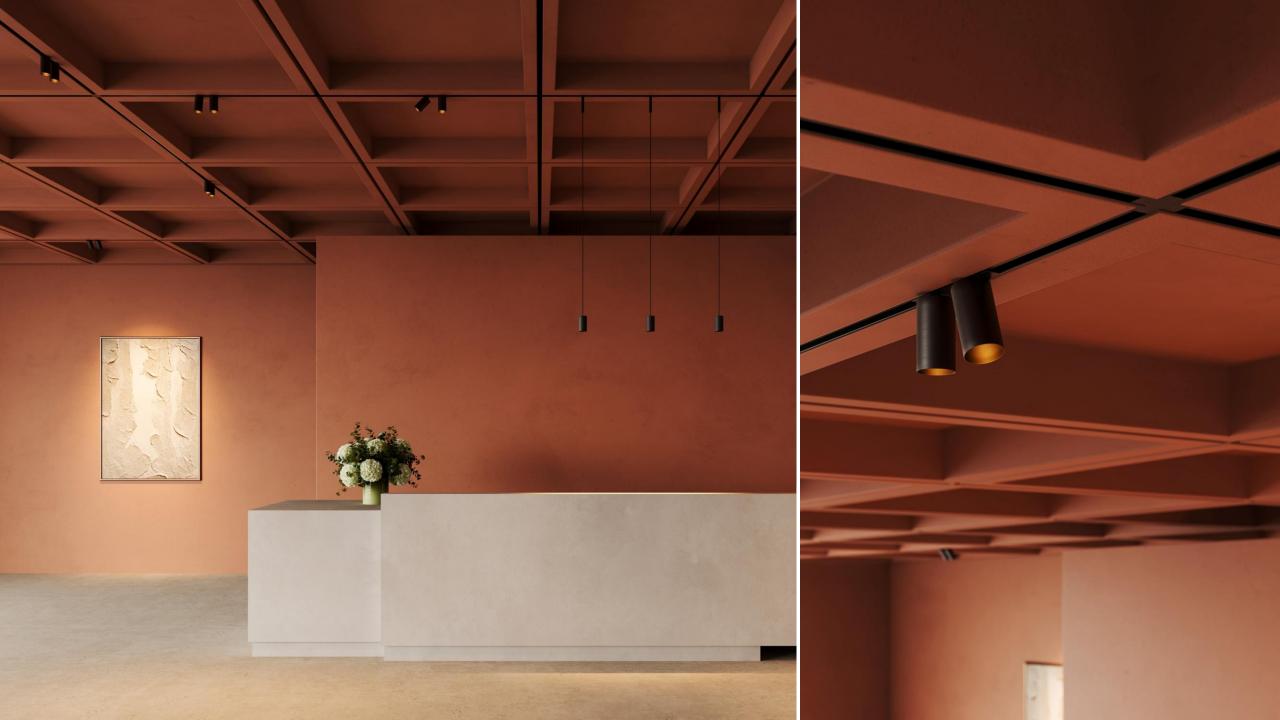

## Extruded Stripped

EXTRUDED EXTRUDED STRIPPED

## Technology

| Extruded stripped                        | Extruded stripped track 48V              |
|------------------------------------------|------------------------------------------|
| 2700K   3000K   3500K   1800K –<br>3000K | 2700K   3000K   3500K   1800K –<br>3000K |
| CRI90+                                   | CRI90+                                   |
| 794lm                                    | 794lm                                    |
| Flood beam<br>43°                        | Flood beam<br>43°                        |
| 90lm/W                                   | 77lm/W                                   |
| DE                                       | 0-10V   DALI                             |
| L80B20 @ 50.000 hrs                      | L80B20 @ 50.000 hrs                      |