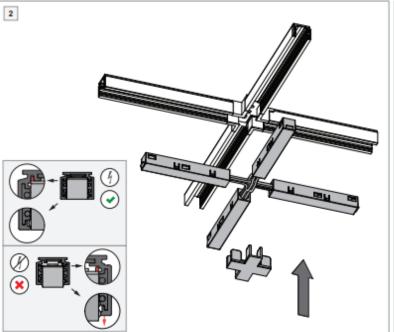

#### X connection

- 3D printed mechanical X connection
- X blind cover
- 4 power feeds electrically connected

#### X connection

- Electrical/mechanical
- White structure or black structure

TRACK 48V CONNECTION X ELECTRICAL/MECHANICAL FOR SURFACE MOUNTING

TRACK 48V CONNECTION T ELECTRICAL/MECHANICAL FOR SUSPENDED MOUNTING

TRACK 48V HIGH CONNECTION T ELECTRICAL/MECHANICA FOR SUSPENDED UP/DO MOUNTING

TRACK 48V HIGH CONNECTION T ELECTRICAL/MECHANICAL TRACK 48V HIGH CONNECTION T ELECTRICAL/MECHANICAL

Track 48V Electrical/Mechanical Connection X Surface
134548XX