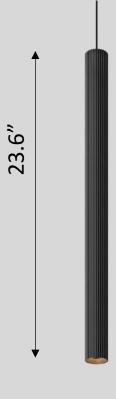

# Market introduction October 2024



## Extruded Stripped









EXTRUDED EXTRUDED STRIPPED



































## Technology

| Extruded stripped                        | Extruded stripped track 48V              |
|------------------------------------------|------------------------------------------|
| 2700K   3000K   3500K   1800K –<br>3000K | 2700K   3000K   3500K   1800K –<br>3000K |
| CRI90+                                   | CRI90+                                   |
| 794lm                                    | 794lm                                    |
| Flood beam<br>43°                        | Flood beam<br>43°                        |
| 90lm/W                                   | 77lm/W                                   |
| DE                                       | 0-10V   DALI                             |
| L80B20 @ 50.000 hrs                      | L80B20 @