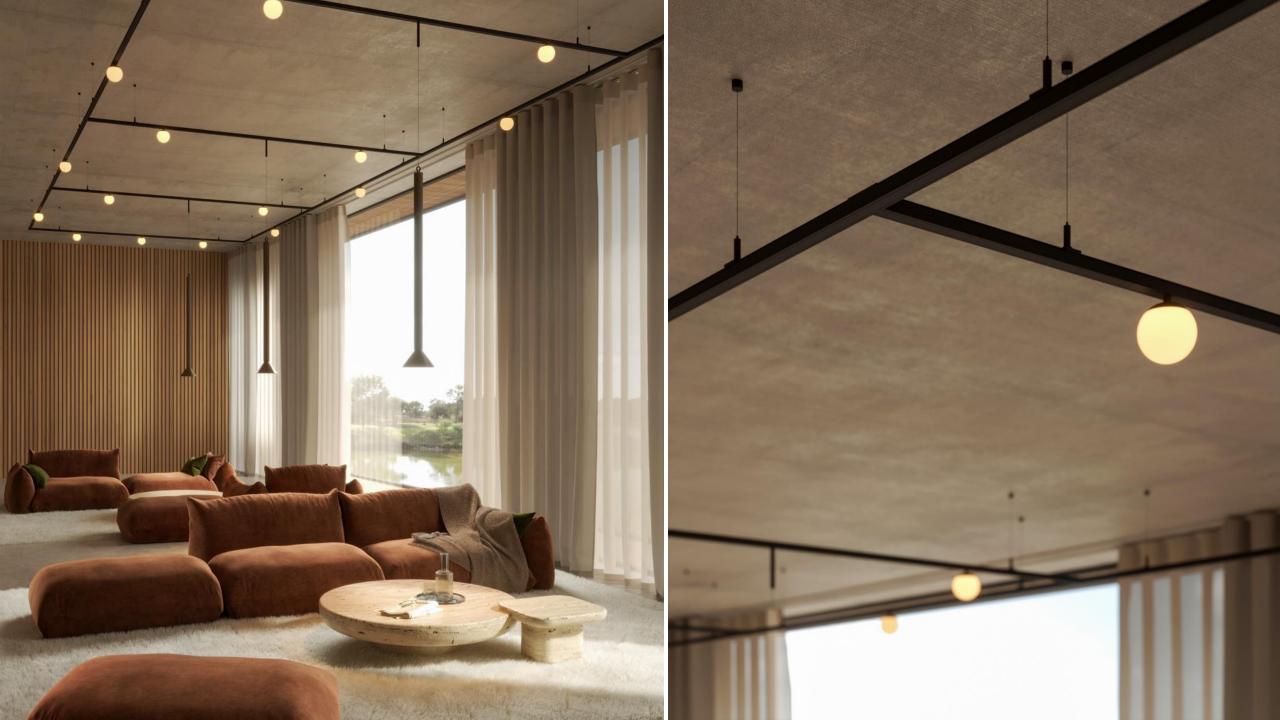

|
| L80B20 @ 50.000 hrs                      | L80B20 @ 50.000 hrs                      |





CASAMBI



# Track 48V









## Track 48V High











#### T connection

- 3D printed mechanical T connection
- T blind cover
- 3 power feeds electrically connected







#### T connection

- Electrical/mechanical
- White structure or black structure



TRACK 48V CONNECTION T ELECTRICAL/MECHANICAL FOR SURFACE MOUNTING

- Left
- Right



TRACK 48V CONNECTION T ELECTRICAL/MECHANICAL FOR SUSPENDED MOUNTING

- Left
- Right



TRACK 48V HIGH CONNECTION T ELECTRICAL/MECHANICAL FOR SUSPENDED UP/DO MOUNTING

- Left
- Right



TRACK 48V HIGH CONNECTION T ELECTRICAL/MECHANICAL

- Left
- Right



Track 48V Electrical/Mechanical Connection T Surface Left

134542XX



















#### X connection

- 3D printed mechanical X connection
- X blind cover
- 4 power feeds electrically connected







#### X connection

- Electrical/mechanical
- White structure or black structure



TRACK 48V CONNECTION X ELECTRICAL/MECHANICAL FOR SURFACE MOUNTING



TRACK 48V CONNECTION T ELECTRICAL/MECHANICAL FOR SUSPENDED MOUNTING



TRACK 48V HIGH CONNECTION T ELECTRICAL/MECHANICA FOR SUSPENDED UP/DO MOUNTING



TRACK 48V HIGH CONNECTION T ELECTRICAL/MECHANICAL TRACK 48V HIGH CONNECTION T ELECTRICAL/MECHANICAL



Track 48V Electrical/Mechanical Connection X Surface
134548XX



















## Smart



| SMART 3.2 |      |          |  |  |  |  |  |  |
|-----------|------|----------|--|--|--|--|--|--|
| LOTIS     | CAKE | KUP      |  |  |  |  |  |  |
|           |      |