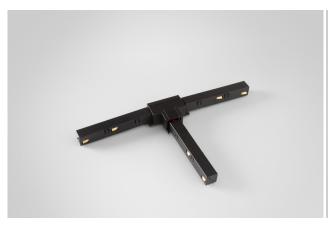

#### T connection

- 3D printed mechanical T connection
- T blind cover
- 3 power feeds electrically connected

#### T connection

- Electrical/mechanical
- White structure or black structure

TRACK 48V CONNECTION T ELECTRICAL/MECHANICAL FOR SURFACE MOUNTING

- Left
- Right

TRACK 48V CONNECTION T ELECTRICAL/MECHANICAL FOR SUSPENDED MOUNTING

- Left
- Right

TRACK 48V HIGH CONNECTION T ELECTRICAL/MECHANICAL FOR SUSPENDED UP/DO MOUNTING

- Left
- Right

TRACK 48V HIGH CONNECTION T ELECTRICAL/MECHANICAL

- Left
- Right

Track 48V Electrical/Mechanical Connection T Surface Left

134542XX