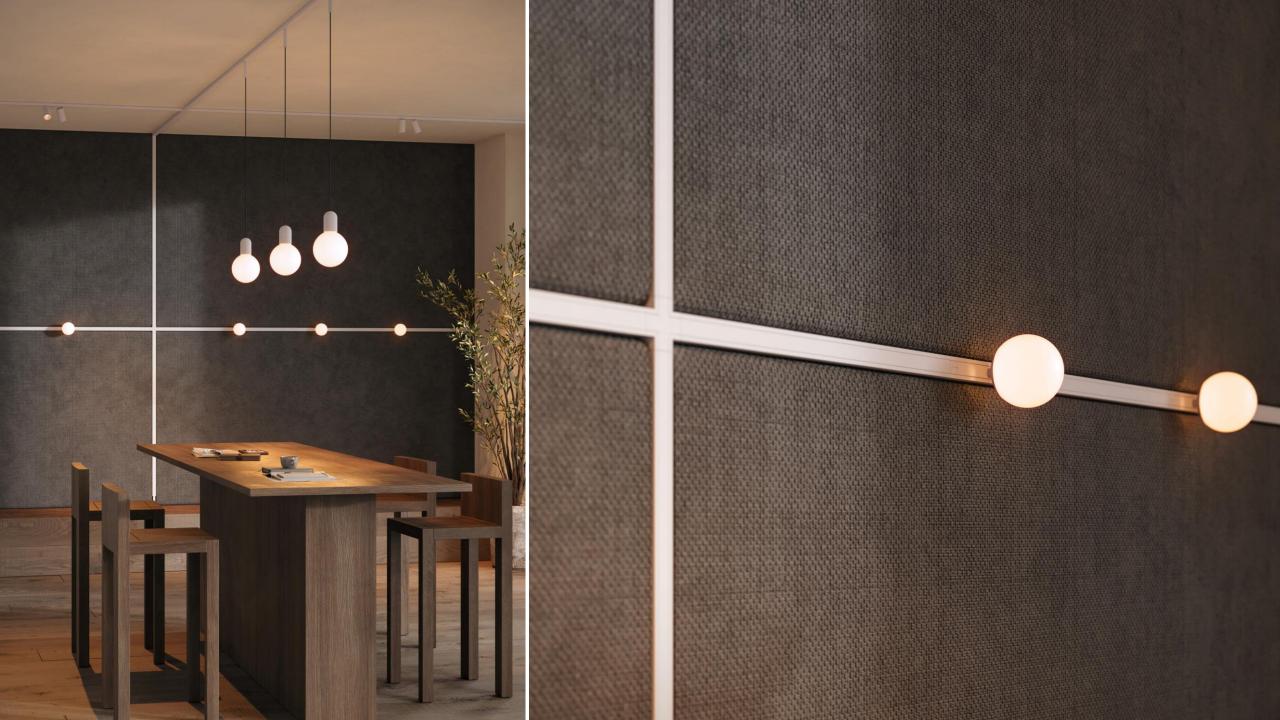

ENDED UP/DO MOUNTING

- Left
- Right



TRACK 48V HIGH CONNECTION T ELECTRICAL/MECHANICAL

- Left
- Right



Track 48V Electrical/Mechanical Connection T Surface Left

134542XX



















#### X connection

- 3D printed mechanical X connection
- X blind cover
- 4 power feeds electrically connected







#### X connection

- Electrical/mechanical
- White structure or black structure



TRACK 48V CONNECTION X ELECTRICAL/MECHANICAL FOR SURFACE MOUNTING



TRACK 48V CONNECTION T ELECTRICAL/MECHANICAL FOR SUSPENDED MOUNTING



TRACK 48V HIGH CONNECTION T ELECTRICAL/MECHANICA FOR SUSPENDED UP/DO MOUNTING



TRACK 48V HIGH CONNECTION T ELECTRICAL/MECHANICAL TRACK 48V HIGH CONNECTION T ELECTRICAL/MECHANICAL



Track 48V Electrical/Mechanical Connection X Surface
134548XX



















## Smart



| SMART 3.2 |      |          |  |  |  |  |  |  |
|-----------|------|----------|--|--|--|--|--|--|
| LOTIS     | CAKE | KUP      |  |  |  |  |  |  |
|           |      |          |  |  |  |  |  |  |
|           |      | <b>e</b> |  |  |  |  |  |  |
|           |      |          |  |  |  |  |  |  |
|           |      |          |  |  |  |  |  |  |





|       | SMART 3.2 |     | SMART 3.2 ADJ |      |     |  |
|-------|-----------|-----|---------------|------|-----|--|
| LOTIS | CAKE      | KUP | LOTIS         | CAKE | KUP |  |
|       |           |     |               |      |     |  |
|       |           |     |               |      |     |  |
|       |           |     |               |      |     |  |
|       |           |     |               |      |     |  |