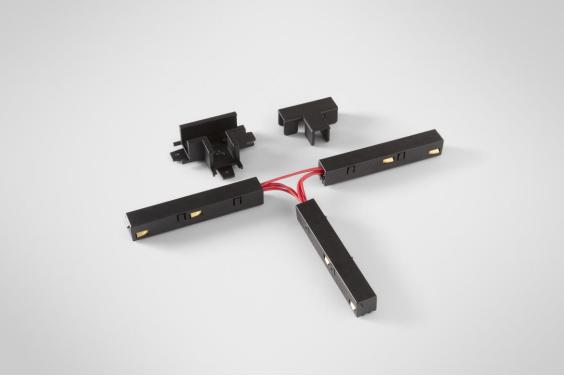

#### T connection

- 3D printed mechanical T connection
- T blind cover
- 3 power feeds electrically connected

#### T connection

- Electrical/mechanical
- White structure or black structure

TRACK 48V CONNECTION T ELECTRICAL/MECHANICAL FOR SURFACE MOUNTING

- Left
- Right

TRACK 48V CONNECTION T ELECTRICAL/MECHANICAL FOR SUSPENDED MOUNTING

- Left
- Right

TRACK 48V HIGH CONNECTION T ELECTRICAL/MECHANICAL FOR SUSPENDED UP/DO MOUNTING

- Left
- Right

TRACK 48V HIGH CONNECTION T ELECTRICAL/MECHANICAL

- Left
- Right

Track 48V Electrical/Mechanical Connection T Surface Left

134542XX