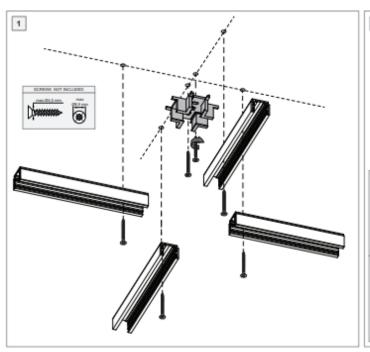

#### X connection

- 3D printed mechanical X connection
- X blind cover
- 4 power feeds electrically connected

#### X connection

- Electrical/mechanical
- White structure or black structure

TRACK 48V CONNECTION X ELECTRICAL/MECHANICAL FOR SURFACE MOUNTING

TRACK 48V CONNECTION T ELECTRICAL/MECHANICAL FOR SUSPENDED MOUNTING

TRACK 48V HIGH CONNECTION T ELECTRICAL/MECHANICA FOR SUSPENDED UP/DO MOUNTING

TRACK 48V HIGH CONNECTION T ELECTRICAL/MECHANICAL TRACK 48V HIGH CONNECTION T ELECTRICAL/MECHANICAL

Track 48V Electrical/Mechanical Connection X Surface
134548XX