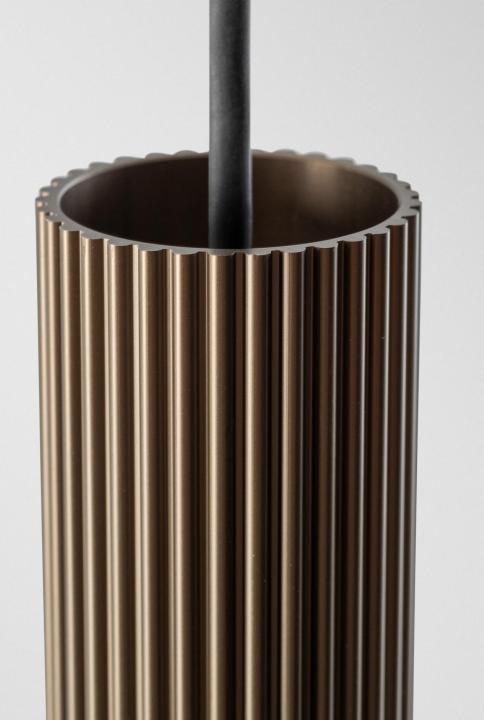

## Extruded Stripped

EXTRUDED EXTRUDED STRIPPED

## Technology

| Extruded stripped                        | Extruded stripped track 48V              |
|------------------------------------------|------------------------------------------|
| 2700K   3000K   3500K   1800K –<br>3000K | 2700K   3000K   3500K   1800K –<br>3000K |
| CRI90+                                   | CRI90+                                   |
| 794lm                                    | 794lm                                    |
| Flood beam<br>43°                        | Flood beam<br>43°                        |
| 90lm/W                                   | 77lm/W                                   |
| DE                                       | 0-10V   DALI                             |
| L80B20 @ 50.000 hrs                      | L80B20 @ 50.000 hrs                      |