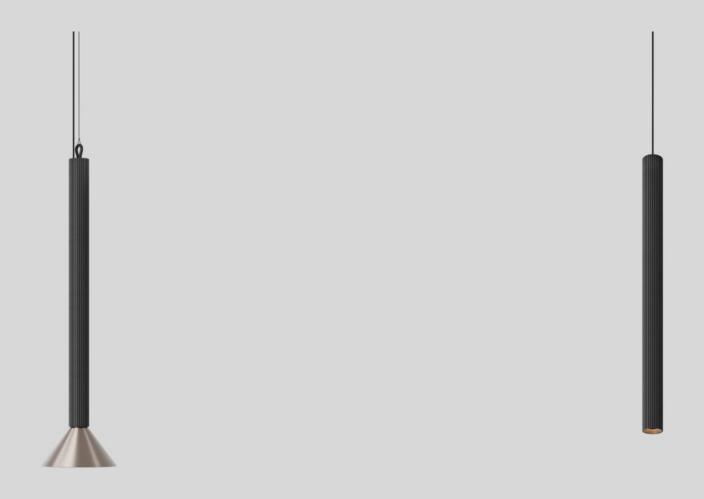

## Extruded Stripped

EXTRUDED EXTRUDED STRIPPED

## Technology

| Extruded stripped                        | Extruded stripped track 48V              |
|------------------------------------------|------------------------------------------|
| 2700K   3000K   3500K   1800K –<br>3000K | 2700K   3000K   3500K   1800K –<br>3000K |
| CRI90+                                   | CRI90+                                   |
| 794lm                                    | 794lm                                    |
| Flood beam<br>43°                        | Flood beam<br>43°                        |
| 90lm/W                                   | 77lm/W                                   |
| DE                                       | 0-10V   DALI                             |
| L80B20 @ 50.000 hrs                      | L80B20 @ 50.000 hrs                      |