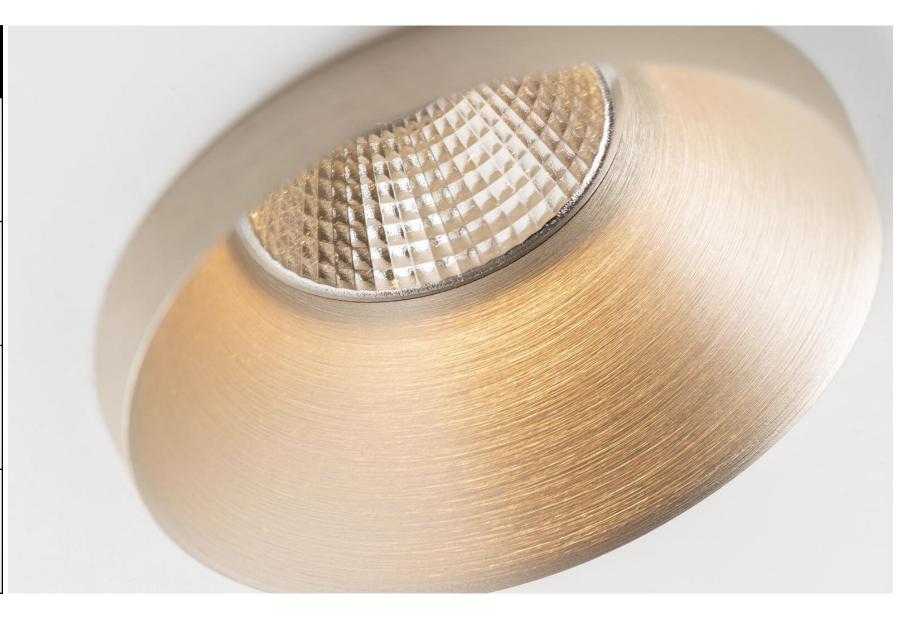

## Smart

| SMART 3.2 |      |          |  |  |  |  |  |  |
|-----------|------|----------|--|--|--|--|--|--|
| LOTIS     | CAKE | KUP      |  |  |  |  |  |  |
|           |      |          |  |  |  |  |  |  |
|           |      | <b>e</b> |  |  |  |  |  |  |
|           |      |          |  |  |  |  |  |  |
|           |      |          |  |  |  |  |  |  |

|       | SMART 3.2 |     | SMART 3.2 ADJ |      |     |  |
|-------|-----------|-----|---------------|------|-----|--|
| LOTIS | CAKE      | KUP | LOTIS         | CAKE | KUP |  |
|       |           |     |               |      |     |  |
|       |           |     |               |      |     |  |
|       |           |     |               |      |     |  |
|       |           |     |               |      |     |  |

LOTIS ASY

| SMART 3.2 |      |     | SMART 3.2 ADJ |      |     | SMART 1.9 |          |          |           |
|-----------|------|-----|---------------|------|-----|-----------|----------|----------|-----------|
| LOTIS     | CAKE | KUP | LOTIS         | CAKE | KUP | LOTIS     | CAKE     | KUP      | LOTIS ASY |
|           |      |     |               |      |     |           | •        |          |           |
|           |      |     |               |      |     |           | <b>⊘</b> | <b>(</b> |           |
|           |      |     |               |      |     |           | •        | •        |           |
|           |      |     |               |      |     |           | •        | 6        |           |