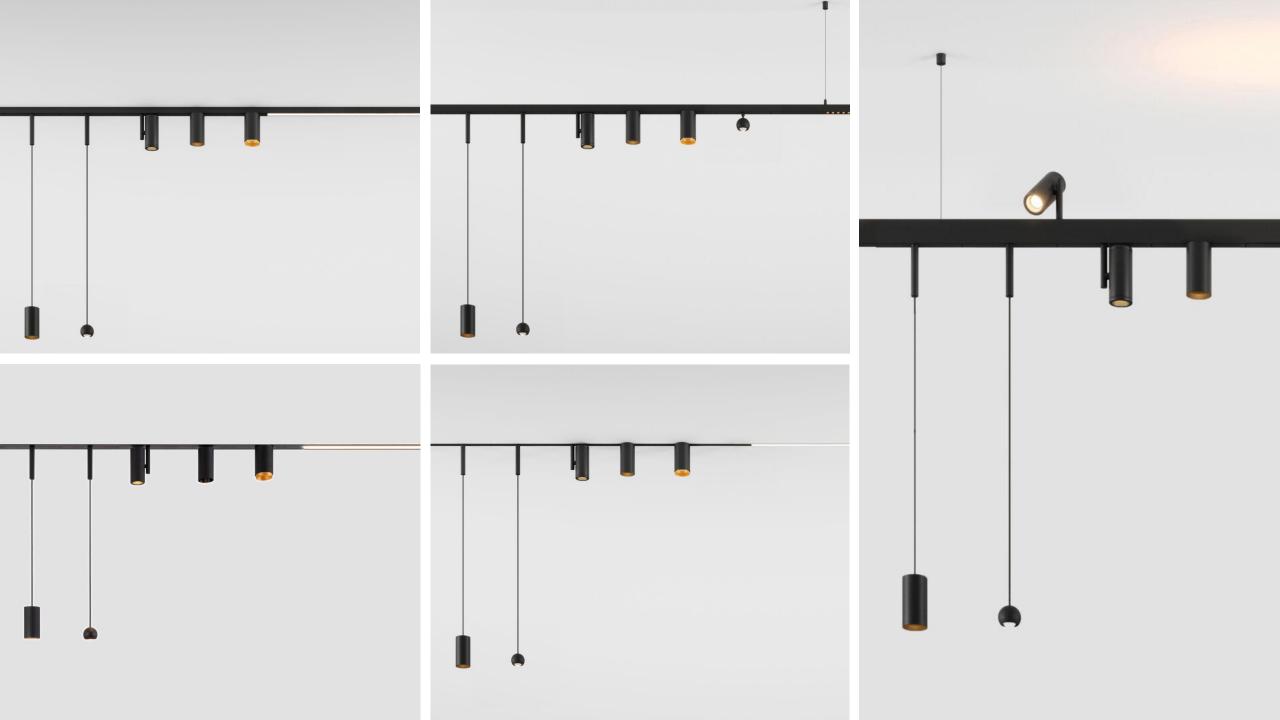

| Extruded stripped track 48V              |
|------------------------------------------|------------------------------------------|
| 2700K   3000K   3500K   1800K –<br>3000K | 2700K   3000K   3500K   1800K –<br>3000K |
| CRI90+                                   | CRI90+                                   |
| 794lm                                    | 794lm                                    |
| Flood beam<br>43°                        | Flood beam<br>43°                        |
| 90lm/W                                   | 77lm/W                                   |
| DE                                       | 0-10V   DALI                             |
| L80B20 @ 50.000 hrs                      | L80B20 @ 50.000 hrs                      |





CASAMBI



# Track 48V









## Track 48V High











#### T connection

- 3D printed mechanical T connection
- T blind cover
- 3 power feeds electrically connected







#### T connection

- Electrical/mechanical
- White structure or black structure



TRACK 48V CONNECTION T ELECTRICAL/MECHANICAL FOR SURFACE MOUNTING

- Left
- Right



TRACK 48V CONNECTION T ELECTRICAL/MECHANICAL FOR SUSPENDED MOUNTING

- Left
- Right



TRACK 48V HIGH CONNECTION T ELECTRICAL/MECHANICAL FOR SUSPENDED UP/DO MOUNTING

- Left
- Right



TRACK 48V HIGH CONNECTION T ELECTRICAL/MECHANICAL

- Left
- Right



Track 48V Electrical/Mechanical Connection T Surface Left

134542XX



















#### X connection

- 3D printed mechanical X connection
- X blind cover
- 4 power feeds electrically connected







#### X connection

-