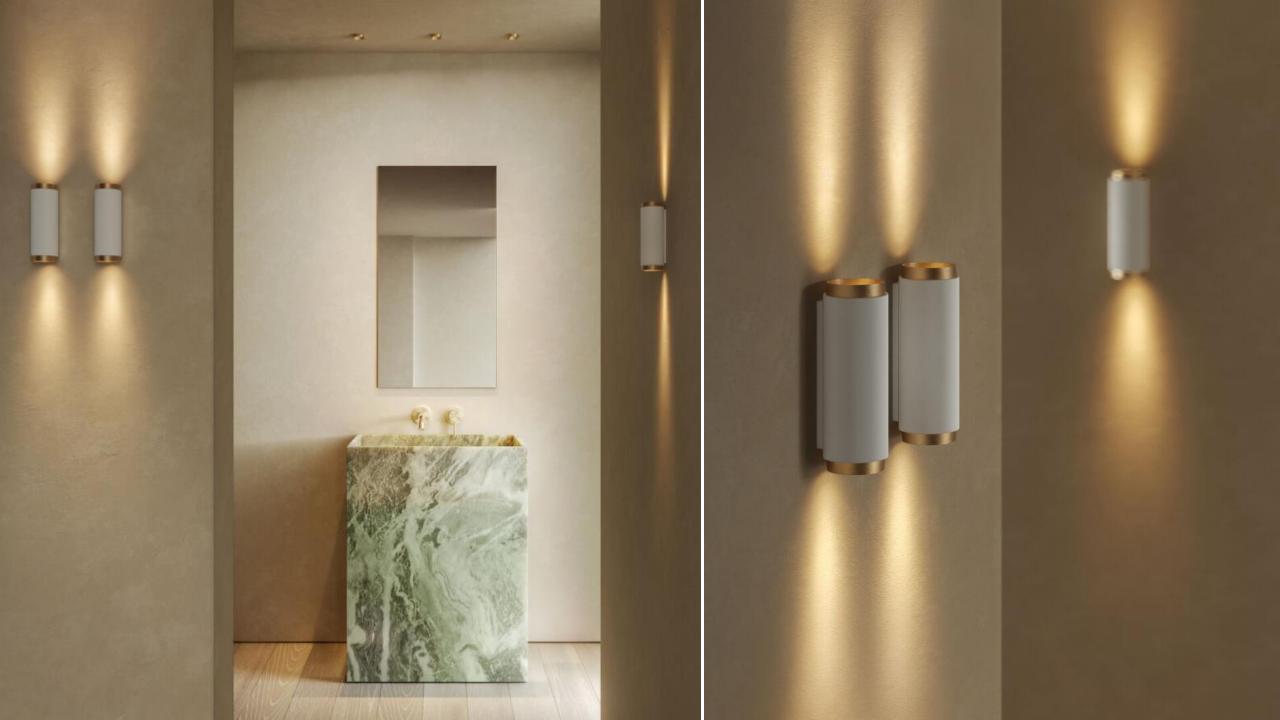

## Extruded Stripped

EXTRUDED EXTRUDED STRIPPED

## Technology

| Extruded stripped                        | Extruded stripped track 48V              |
|------------------------------------------|------------------------------------------|
| 2700K   3000K   3500K   1800K –<br>3000K | 2700K   3000K   3500K   1800K –<br>3000K |
| CRI90+                                   | CRI90+                                   |
| 794lm                                    | 794lm                                    |
| Flood beam<br>43°                        | Flood beam<br>43°                        |
| 90lm/W                                   | 77lm/W                                   |
| DE                                       | 0-10V   DALI                             |
| L80B20 @ 50.000 hrs                      | L80B20 @ 50.000 hrs                      |