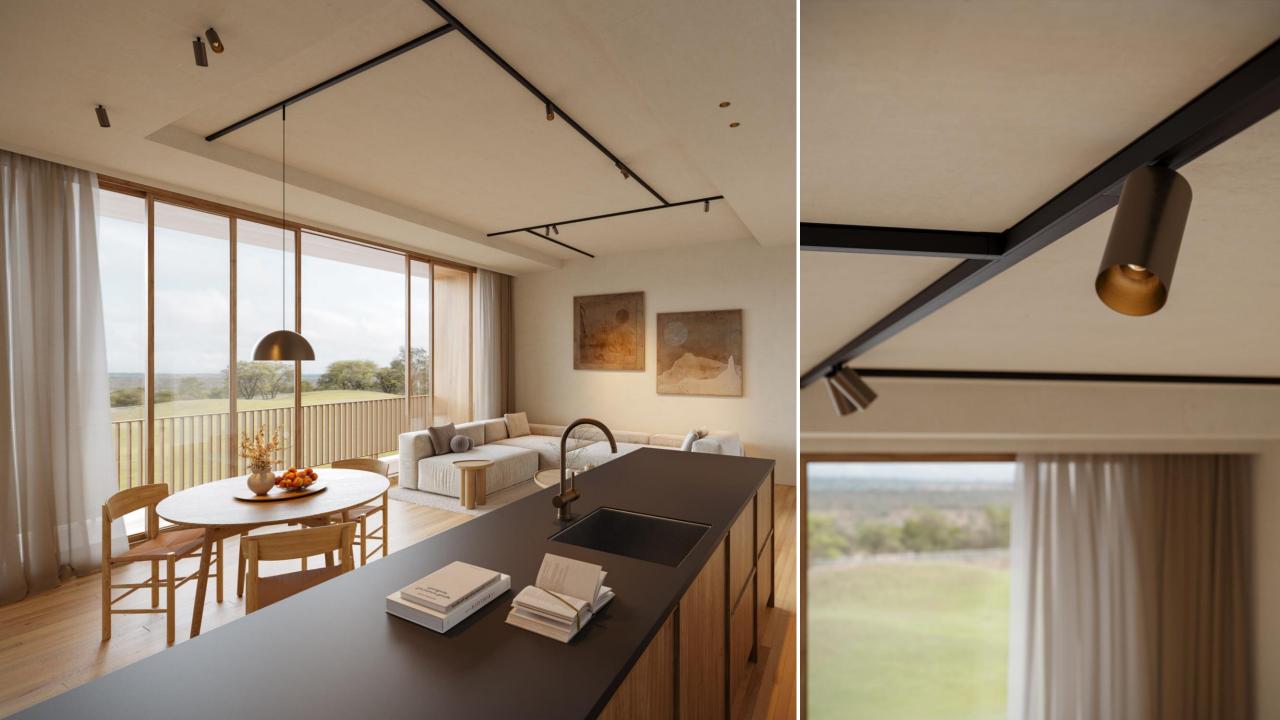

|
| L80B20 @ 50.000 hrs                      | L80B20 @ 50.000 hrs                      |





CASAMBI



# Track 48V









## Track 48V High











#### T connection

- 3D printed mechanical T connection
- T blind cover
- 3 power feeds electrically connected







#### T connection

- Electrical/mechanical
- White structure or black structure



TRACK 48V CONNECTION T ELECTRICAL/MECHANICAL FOR SURFACE MOUNTING

- Left
- Right



TRACK 48V CONNECTION T ELECTRICAL/MECHANICAL FOR SUSPENDED MOUNTING

- Left
- Right



TRACK 48V HIGH CONNECTION T ELECTRICAL/MECHANICAL FOR SUSPENDED UP/DO MOUNTING

- Left
- Right



TRACK 48V HIGH CONNECTION T ELECTRICAL/MECHANICAL

- Left
- Right



Track 48V Electrical/Mechanical Connection T Surface Left

134542XX



















#### X connection

- 3D printed mechanical X connection
- X blind cover
- 4 power feeds electrically connected







#### X connection

- Electrical/mechanical
- White structure or black structure



TRACK 48V CONNECTION X ELECTRICAL/MECHANICAL FOR SURFACE MOUNTING



TRACK 48V CONNECTION T ELECTRICAL/MECHANICAL FOR SUSPENDED MOUNTING



TRACK 48V HIGH CONNECTION T ELECTRICAL/MECHANICA FOR SUSPENDED UP/DO MOUNTING



TRACK 48V HIGH CONNECTION T ELECTRICAL/MECHANICAL TRACK 48V HIGH CONNECTION T ELECTRICAL/MECHANICAL



Track 48V Electrical/Mechanical Connection X Surface
134548XX



















## Smart



| SMART 3.2 |      |          |  |  |  |  |  |  |
|-----------|------|----------|--|--|--|--|--|--|
| LOTIS     | CAKE | KUP      |  |  |  |  |  |  |
|           |      |