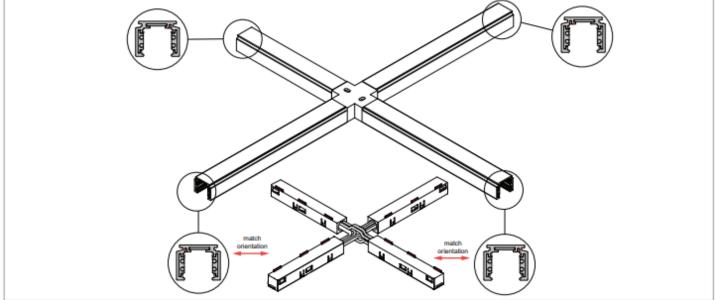

#### X connection

- 3D printed mechanical X connection
- X blind cover
- 4 power feeds electrically connected

#### X connection

- Electrical/mechanical
- White structure or black structure

TRACK 48V CONNECTION X ELECTRICAL/MECHANICAL FOR SURFACE MOUNTING

TRACK 48V CONNECTION T ELECTRICAL/MECHANICAL FOR SUSPENDED MOUNTING

TRACK 48V HIGH CONNECTION T ELECTRICAL/MECHANICA FOR SUSPENDED UP/DO MOUNTING

TRACK 48V HIGH CONNECTION T ELECTRICAL/MECHANICAL TRACK 48V HIGH CONNECTION T ELECTRICAL/MECHANICAL

Track 48V Electrical/Mechanical Connection X Surface
134548XX