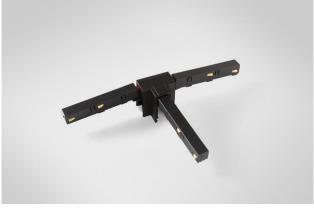

#### T connection

- 3D printed mechanical T connection
- T blind cover
- 3 power feeds electrically connected

#### T connection

- Electrical/mechanical
- White structure or black structure

TRACK 48V CONNECTION T ELECTRICAL/MECHANICAL FOR SURFACE MOUNTING

- Left
- Right

TRACK 48V CONNECTION T ELECTRICAL/MECHANICAL FOR SUSPENDED MOUNTING

- Left
- Right

TRACK 48V HIGH CONNECTION T ELECTRICAL/MECHANICAL FOR SUSPENDED UP/DO MOUNTING

- Left
- Right

TRACK 48V HIGH CONNECTION T ELECTRICAL/MECHANICAL

- Left
- Right

Track 48V Electrical/Mechanical Connection T Surface Left