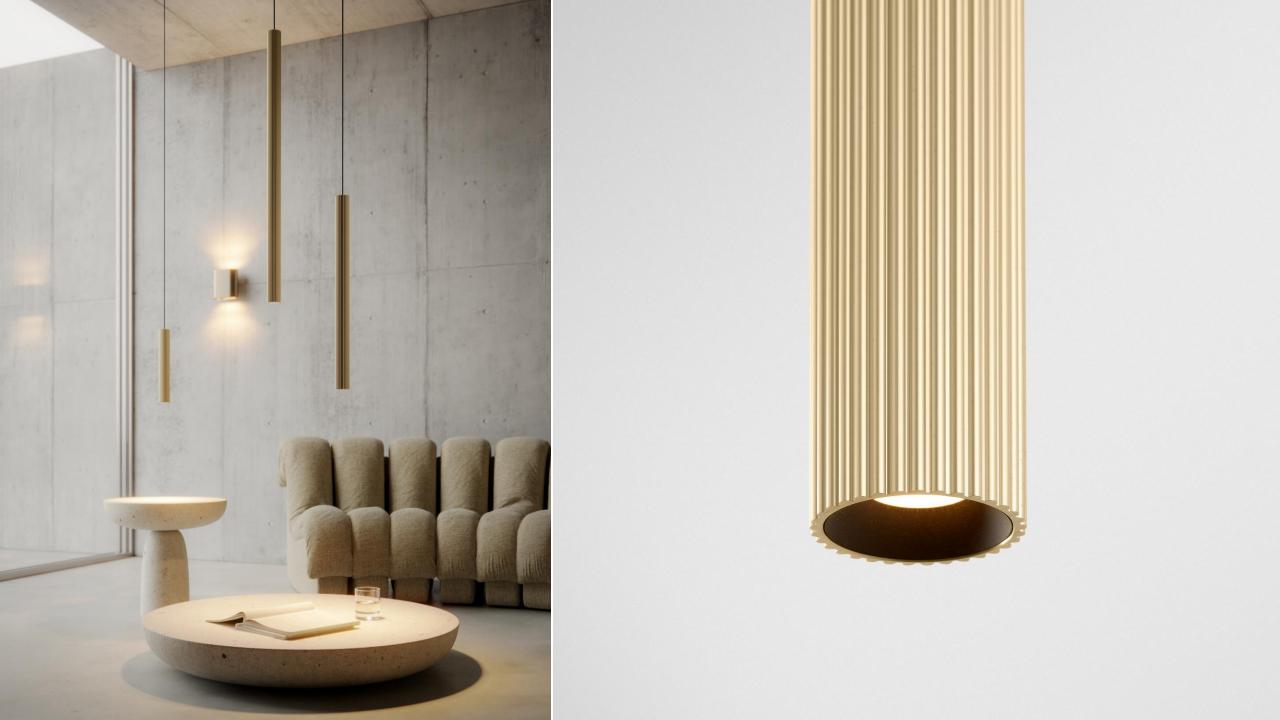

## Extruded Stripped

EXTRUDED EXTRUDED STRIPPED

## Technology

| Extruded stripped                        | Extruded stripped track 48V              |
|------------------------------------------|------------------------------------------|
| 2700K   3000K   3500K   1800K –<br>3000K | 2700K   3000K   3500K   1800K –<br>3000K |
| CRI90+                                   | CRI90+                                   |
| 794lm                                    | 794lm                                    |
| Flood beam<br>43°                        | Flood beam<br>43°                        |
| 90lm/W                                   | 77lm/W                                   |
| DE                                       | 0-10V   DALI                             |
| L80B20 @ 50.000 hrs                      | L80B20 @ 50.000 hrs                      |