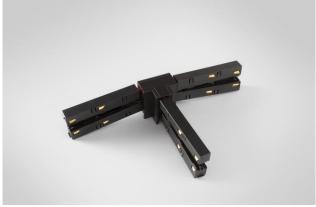

#### X connection

- 3D printed mechanical X connection
- X blind cover
- 4 power feeds electrically connected

#### X connection

- Electrical/mechanical
- White structure or black structure

TRACK 48V CONNECTION X ELECTRICAL/MECHANICAL FOR SURFACE MOUNTING

TRACK 48V CONNECTION T ELECTRICAL/MECHANICAL FOR SUSPENDED MOUNTING

TRACK 48V HIGH CONNECTION T ELECTRICAL/MECHANICA FOR SUSPENDED UP/DO MOUNTING

TRACK 48V HIGH CONNECTION T ELECTRICAL/MECHANICAL TRACK 48V HIGH CONNECTION T ELECTRICAL/MECHANICAL

Track 48V Electrical/Mechanical Connection X Surface
134548XX