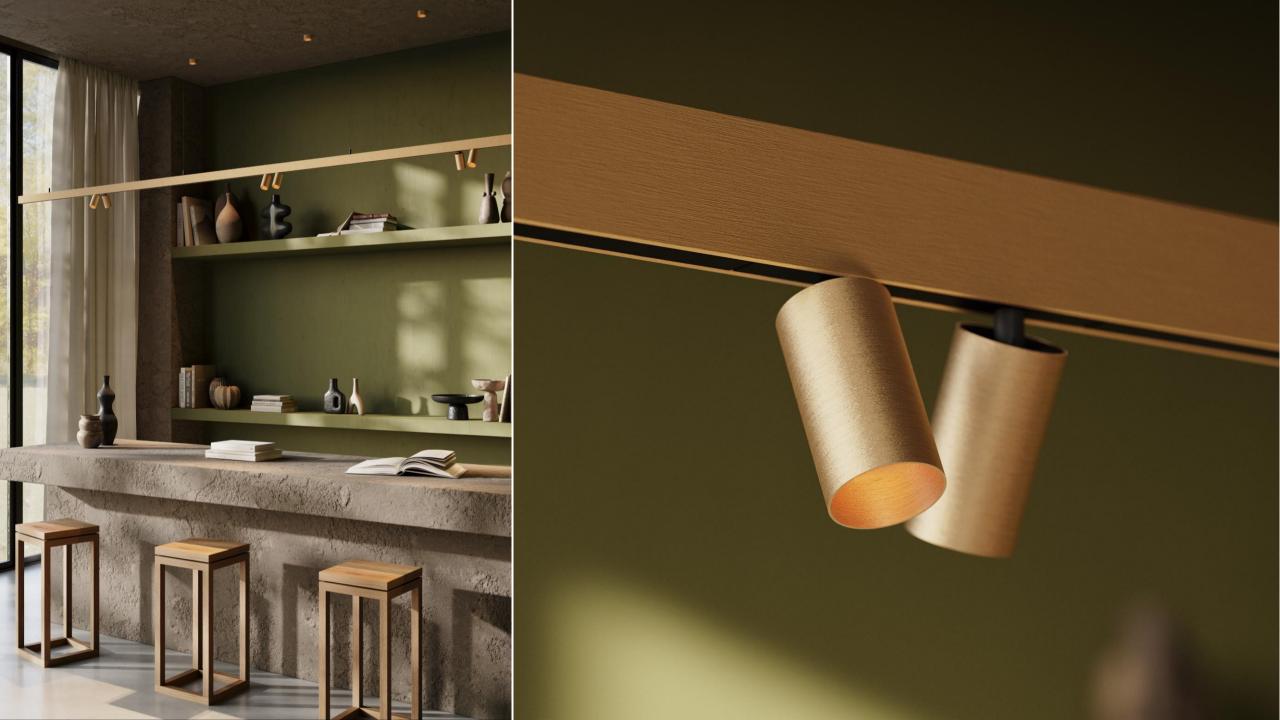

## Extruded Stripped

EXTRUDED EXTRUDED STRIPPED

## Technology

| Extruded stripped                        | Extruded stripped track 48V              |
|------------------------------------------|------------------------------------------|
| 2700K   3000K   3500K   1800K –<br>3000K | 2700K   3000K   3500K   1800K –<br>3000K |
| CRI90+                                   | CRI90+                                   |
| 794lm                                    | 794lm                                    |
| Flood beam<br>43°                        | Flood beam<br>43°                        |
| 90lm/W                                   | 77lm/W                                   |
| DE                                       | 0-10V   DALI                             |
| L80B20 @ 50.000 hrs                      | L80B20 @ 50.000 hrs                      |