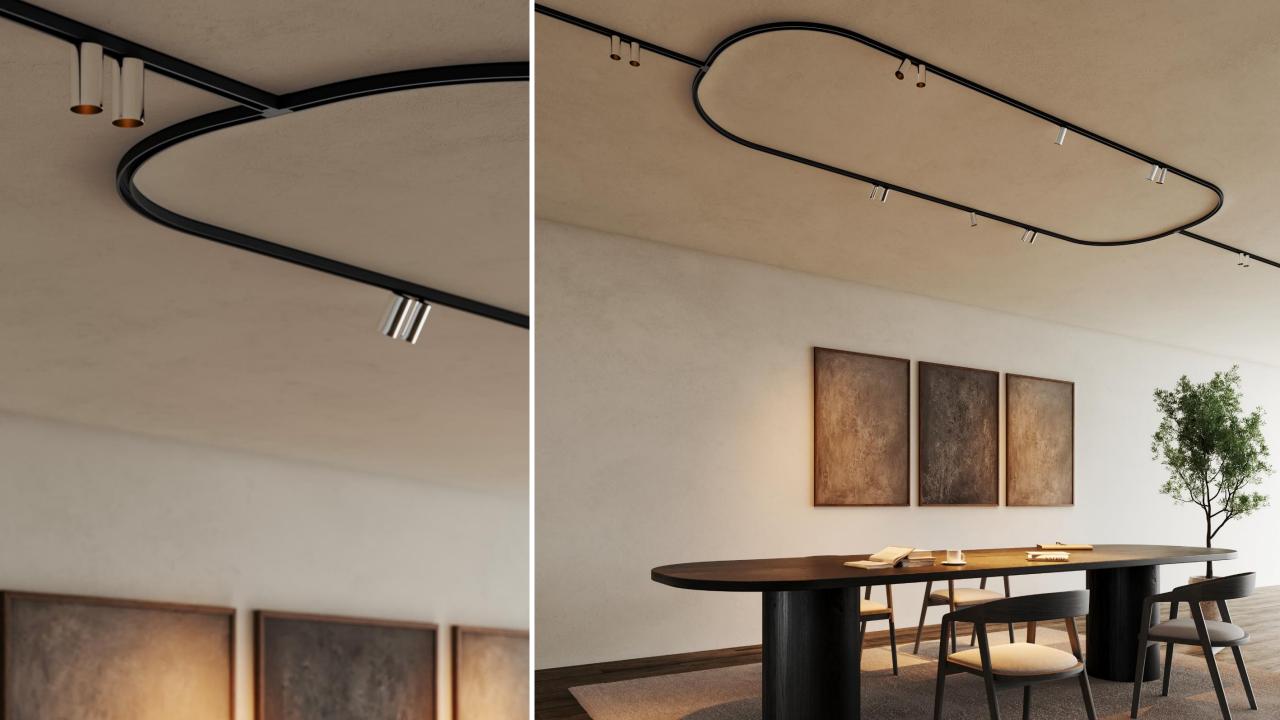

|
| L80B20 @ 50.000 hrs                      | L80B20 @ 50.000 hrs                      |





CASAMBI



# Track 48V









## Track 48V High











#### T connection

- 3D printed mechanical T connection
- T blind cover
- 3 power feeds electrically connected







#### T connection

- Electrical/mechanical
- White structure or black structure



TRACK 48V CONNECTION T ELECTRICAL/MECHANICAL FOR SURFACE MOUNTING

- Left
- Right



TRACK 48V CONNECTION T ELECTRICAL/MECHANICAL FOR SUSPENDED MOUNTING

- Left
- Right



TRACK 48V HIGH CONNECTION T ELECTRICAL/MECHANICAL FOR SUSPENDED UP/DO MOUNTING

- Left
- Right



TRACK 48V HIGH CONNECTION T ELECTRICAL/MECHANICAL

- Left
- Right



Track 48V Electrical/Mechanical Connection T Surface Left

134542XX



















#### X connection

- 3D printed mechanical X connection
- X blind cover
- 4 power feeds electrically connected







#### X connection

- Electrical/mechanical
- White structure or black structure



TRACK 48V CONNECTION X ELECTRICAL/MECHANICAL FOR SURFACE MOUNTING



TRACK 48V CONNECTION T ELECTRICAL/MECHANICAL FOR SUSPENDED MOUNTING



TRACK 48V HIGH CONNECTION T ELECTRICAL/MECHANICA FOR SUSPENDED UP/DO MOUNTING



TRACK 48V HIGH CONNECTION T ELECTRICAL/MECHANICAL TRACK 48V HIGH CONNECTION T ELECTRICAL/MECHANICAL



Track 48V Electrical/Mechanical Connection X Surface
134548XX



















## Smart



| SMART 3.2 |      |          |  |  |  |  |  |  |
|-----------|------|----------|--|--|--|--|--|--|
| LOTIS     | CAKE | KUP      |  |  |  |  |  |  |
|           |      |