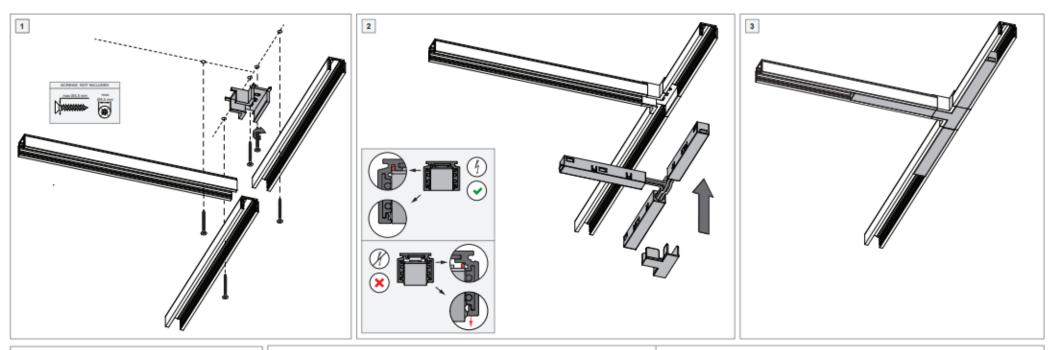

#### T connection

- 3D printed mechanical T connection
- T blind cover
- 3 power feeds electrically connected

#### T connection

- Electrical/mechanical
- White structure or black structure

TRACK 48V CONNECTION T ELECTRICAL/MECHANICAL FOR SURFACE MOUNTING

- Left
- Right

TRACK 48V CONNECTION T ELECTRICAL/MECHANICAL FOR SUSPENDED MOUNTING

- Left
- Right

TRACK 48V HIGH CONNECTION T ELECTRICAL/MECHANICAL FOR SUSPENDED UP/DO MOUNTING

- Left
- Right

TRACK 48V HIGH CONNECTION T ELECTRICAL/MECHANICAL

- Left
- Right

Track 48V Electrical/Mechanical Connection T Surface Left