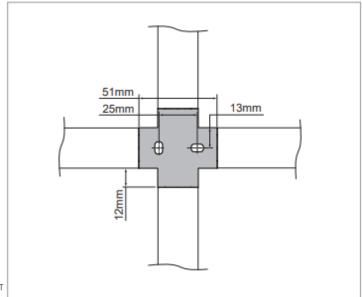

#### X connection

- 3D printed mechanical X connection
- X blind cover
- 4 power feeds electrically connected

#### X connection

- Electrical/mechanical
- White structure or black structure

TRACK 48V CONNECTION X ELECTRICAL/MECHANICAL FOR SURFACE MOUNTING

TRACK 48V CONNECTION T ELECTRICAL/MECHANICAL FOR SUSPENDED MOUNTING

TRACK 48V HIGH CONNECTION T ELECTRICAL/MECHANICA FOR SUSPENDED UP/DO MOUNTING

TRACK 48V HIGH CONNECTION T ELECTRICAL/MECHANICAL TRACK 48V HIGH CONNECTION T ELECTRICAL/MECHANICAL

Track 48V Electrical/Mechanical Connection X Surface
134548XX