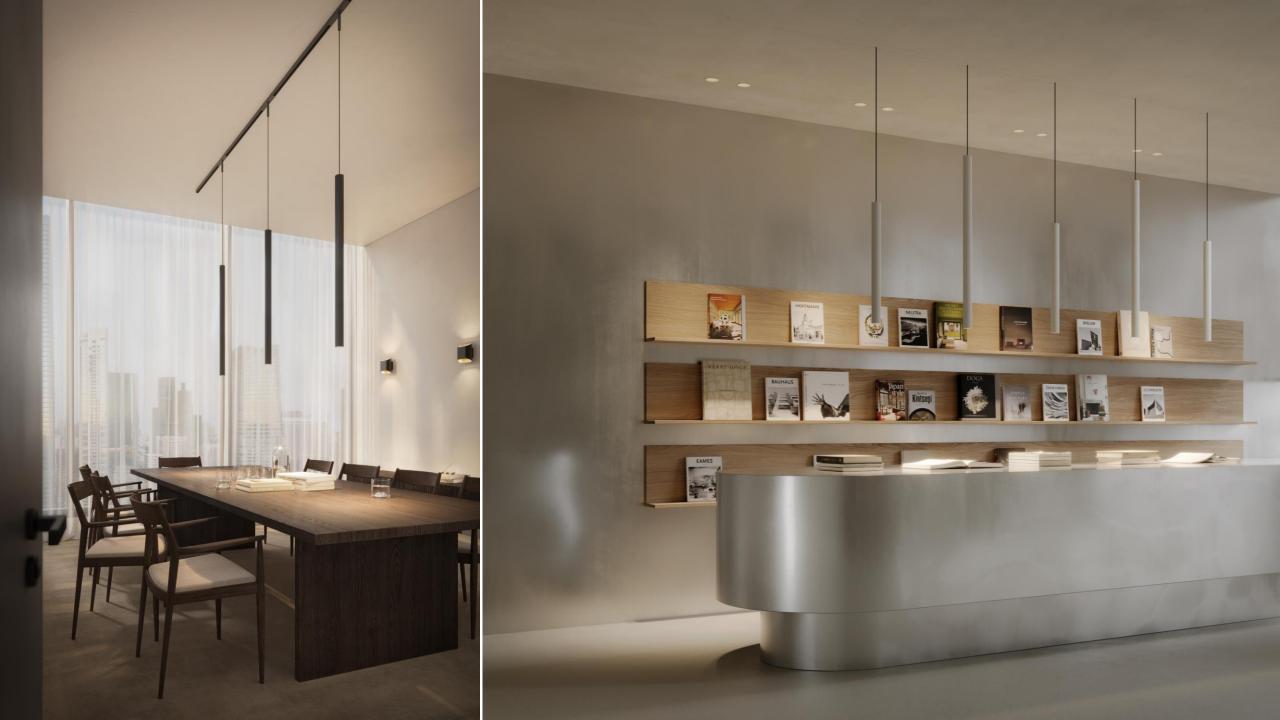

# Market introduction October 2024



## Extruded Stripped









EXTRUDED EXTRUDED STRIPPED



































## Technology

| Extruded stripped                        | Extruded stripped track 48V              |
|------------------------------------------|------------------------------------------|
| 2700K   3000K   3500K   1800K –<br>3000K | 2700K   3000K   3500K   1800K –<br>3000K |
| CRI90+                                   | CRI90+                                   |
| 794lm                                    | 794lm                                    |
| Flood beam<br>43°                        | Flood beam<br>43°                        |
| 90lm/W                                   | 77lm/W                                   |
| DE                                       | 0-10V   DALI                             |
| L80B20 @ 50.000 hrs                      | L80B20 @ 50.000 hrs