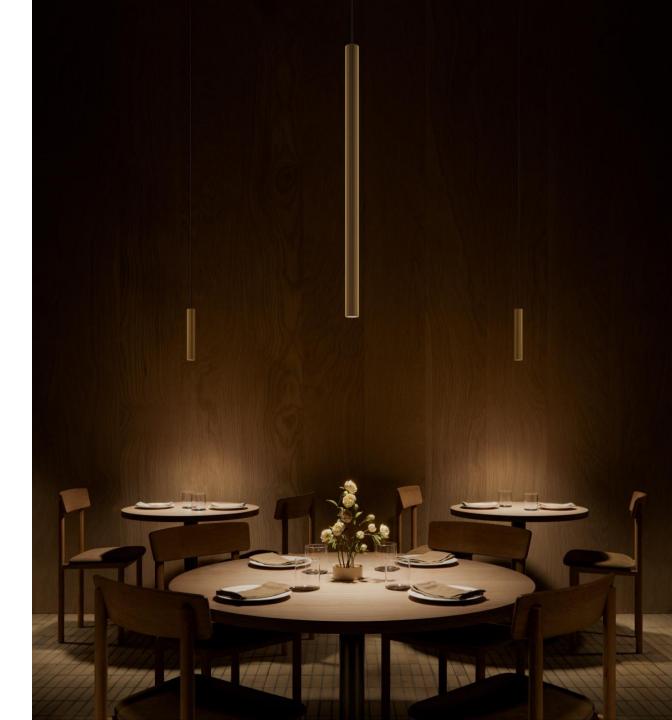

uded stripped                        | Extruded stripped track 48V              |
|------------------------------------------|------------------------------------------|
| 2700K   3000K   3500K   1800K –<br>3000K | 2700K   3000K   3500K   1800K –<br>3000K |
| CRI90+                                   | CRI90+                                   |
| 794lm                                    | 794lm                                    |
| Flood beam<br>43°                        | Flood beam<br>43°                        |
| 90lm/W                                   | 77lm/W                                   |
| DE                                       | 0-10V   DALI                             |
| L80B20 @ 50.000 hrs                      | L80B20 @ 50.000 hrs                      |





CASAMBI



# Track 48V









## Track 48V High











#### T connection

- 3D printed mechanical T connection
- T blind cover
- 3 power feeds electrically connected







#### T connection

- Electrical/mechanical
- White structure or black structure



TRACK 48V CONNECTION T ELECTRICAL/MECHANICAL FOR SURFACE MOUNTING

- Left
- Right



TRACK 48V CONNECTION T ELECTRICAL/MECHANICAL FOR SUSPENDED MOUNTING

- Left
- Right



TRACK 48V HIGH CONNECTION T ELECTRICAL/MECHANICAL FOR SUSPENDED UP/DO MOUNTING

- Left
- Right



TRACK 48V HIGH CONNECTION T ELECTRICAL/MECHANICAL

- Left
- Right



Track 48V Electrical/Mechanical Connection T Surface Left

134542XX



















#### X connection

- 3D printed mechanical X connection
- X blind cover
- 4 power feeds electrically connected







###