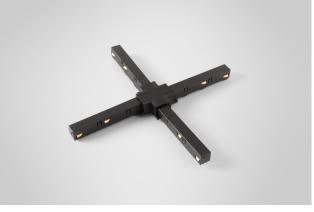

#### X connection

- 3D printed mechanical X connection
- X blind cover
- 4 power feeds electrically connected

#### X connection

- Electrical/mechanical
- White structure or black structure

TRACK 48V CONNECTION X ELECTRICAL/MECHANICAL FOR SURFACE MOUNTING

TRACK 48V CONNECTION T ELECTRICAL/MECHANICAL FOR SUSPENDED MOUNTING

TRACK 48V HIGH CONNECTION T ELECTRICAL/MECHANICA FOR SUSPENDED UP/DO MOUNTING

TRACK 48V HIGH CONNECTION T ELECTRICAL/MECHANICAL TRACK 48V HIGH CONNECTION T ELECTRICAL/MECHANICAL

Track 48V Electrical/Mechanical Connection X Surface
134548XX