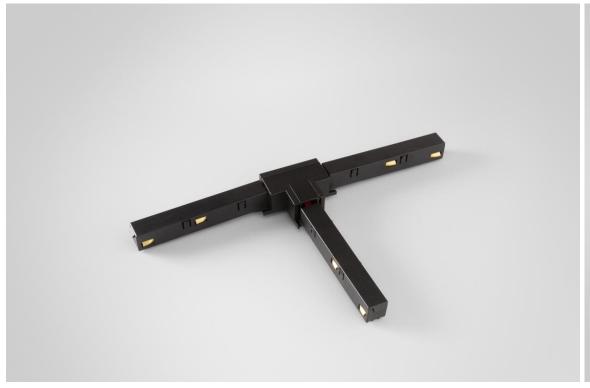

#### X connection

- 3D printed mechanical X connection
- X blind cover
- 4 power feeds electrically connected

#### X connection

- Electrical/mechanical
- White structure or black structure

TRACK 48V CONNECTION X ELECTRICAL/MECHANICAL FOR SURFACE MOUNTING

TRACK 48V CONNECTION T ELECTRICAL/MECHANICAL FOR SUSPENDED MOUNTING

TRACK 48V HIGH CONNECTION T ELECTRICAL/MECHANICA FOR SUSPENDED UP/DO MOUNTING

TRACK 48V HIGH CONNECTION T ELECTRICAL/MECHANICAL TRACK 48V HIGH CONNECTION T ELECTRICAL/MECHANICAL

Track 48V Electrical/Mechanical Connection X Surface
134548XX