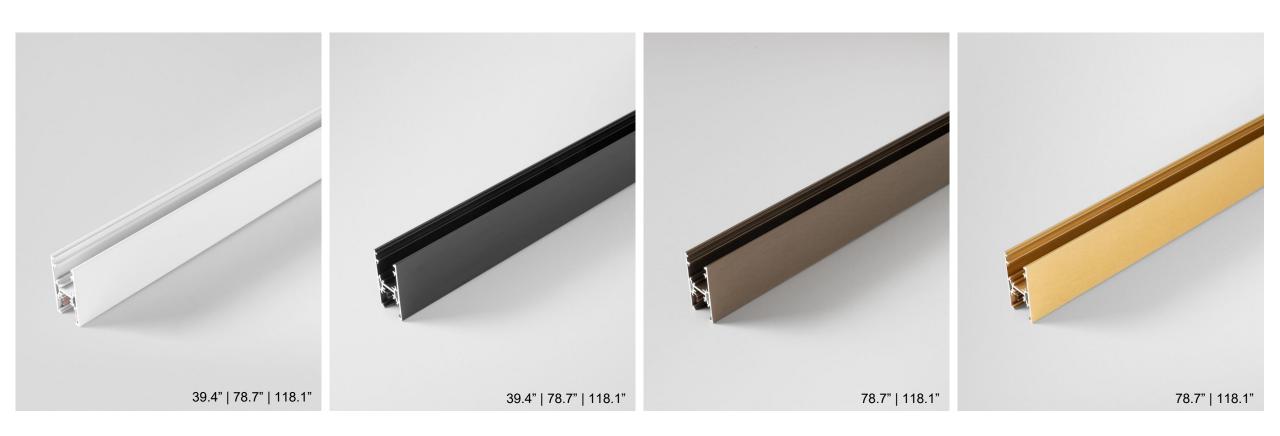

## Extruded Stripped

EXTRUDED EXTRUDED STRIPPED

## Technology

| Extruded stripped                        | Extruded stripped track 48V              |
|------------------------------------------|------------------------------------------|
| 2700K   3000K   3500K   1800K –<br>3000K | 2700K   3000K   3500K   1800K –<br>3000K |
| CRI90+                                   | CRI90+                                   |
| 794lm                                    | 794lm                                    |
| Flood beam<br>43°                        | Flood beam<br>43°                        |
| 90lm/W                                   | 77lm/W                                   |
| DE                                       | 0-10V   DALI                             |
| L80B20 @ 50.000 hrs                      | L80B20 @ 50.000 hrs                      |